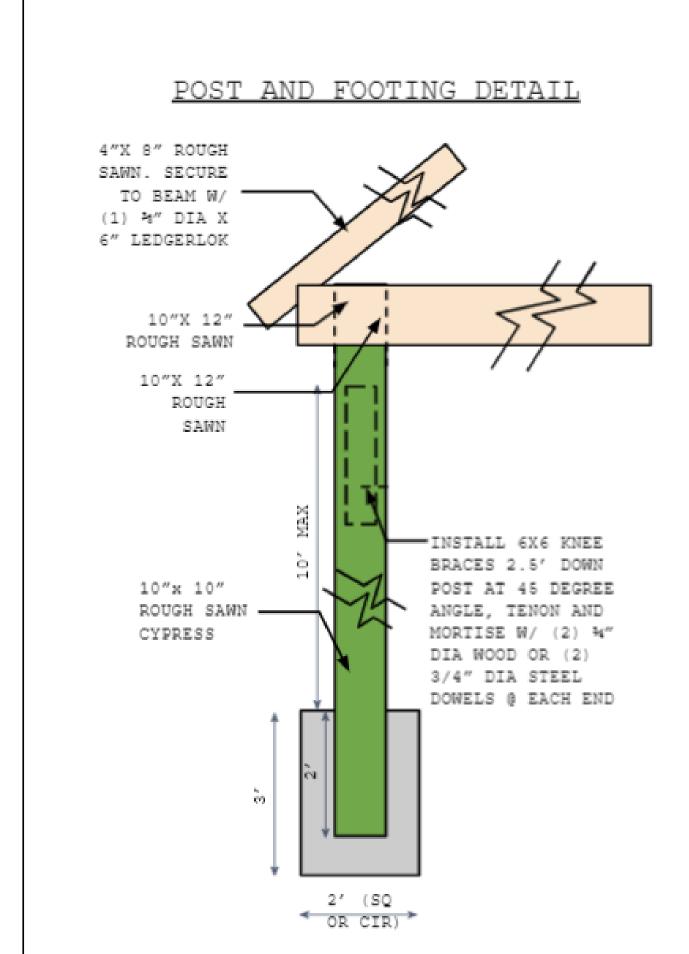

SIDE ELEVATION

SCALE: 1/4" = 1'-0"







A.A. TAKLA ENGINEERING, PLLC NC FIRM LICENSE NO. P-1446 718 ARNETTE AVE. DURHAM, NC 27701 919-423-0470 ENGINEERS SEAL APPLIES ONLY TO STRUCTURAL COMPONENTS ON THIS DOCUMENT. SEAL DOES NOT INCLUDE CONSTRUCTION MEANS, METHODS, TECHNIQUES, SEQUENCES, PROCEDURES, OR SAFETY PRECAUTIONS. ANY DEVIATIONS OR DISCREPANCIES ON PLANS ARE TO BE BROUGHT TO THE IMMEDIATE ATTENTION OF A. A. TAKLA ENGINEERING, PLLC. FAILURE TO DO SO WILL VOID LIABILITY. SEAL IS VALID FOR ONE YEAR FROM THE DATE OF SEAL.





FRONT ELEVATION

SCALE: 1/4" = 1'-0"



919.223.0036 www.riggs.homes



5/29/2| P JONES DRAWN BY: AS NOTED SCALE: SHEET NO. OF