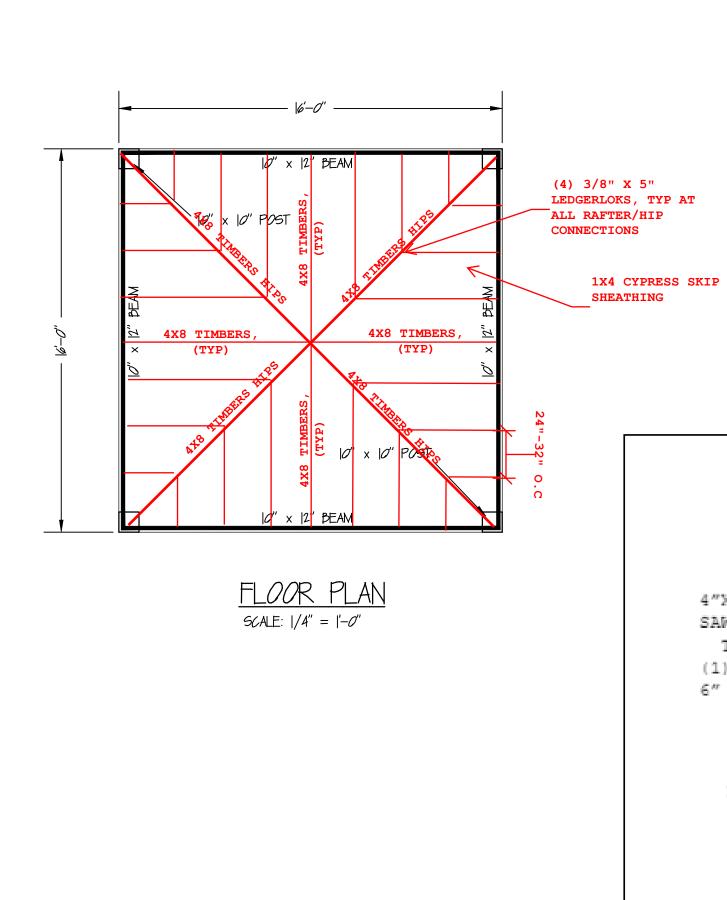

SIDE ELEVATION

SCALE: 1/4" = 1'-0"







A.A. TAKLA ENGINEERING, PLLC NC FIRM LICENSE NO. P-1446 718 ARNETTE AVE. DURHAM, NC 27701 919-423-0470 ENGINEERS SEAL APPLIES ONLY TO STRUCTURAL COMPONENTS ON THIS DOCUMENT. SEAL DOES NOT INCLUDE CONSTRUCTION MEANS, METHODS, TECHNIQUES, SEQUENCES, PROCEDURES, OR SAFETY PRECAUTIONS. ANY DEVIATIONS OR DISCREPANCIES ON PLANS ARE TO BE BROUGHT TO THE IMMEDIATE ATTENTION OF A. A. TAKLA ENGINEERING, PLLC. FAILURE TO DO SO WILL VOID LIABILITY. SEAL IS VALID FOR ONE YEAR FROM THE DATE OF SEAL.





FRONT ELEVATION

SCALE: 1/4" = 1'-0"



919.223.0036 www.riggs.homes



5/29/2| P JONES DRAWN BY: AS NOTED SCALE: SHEET NO. OF