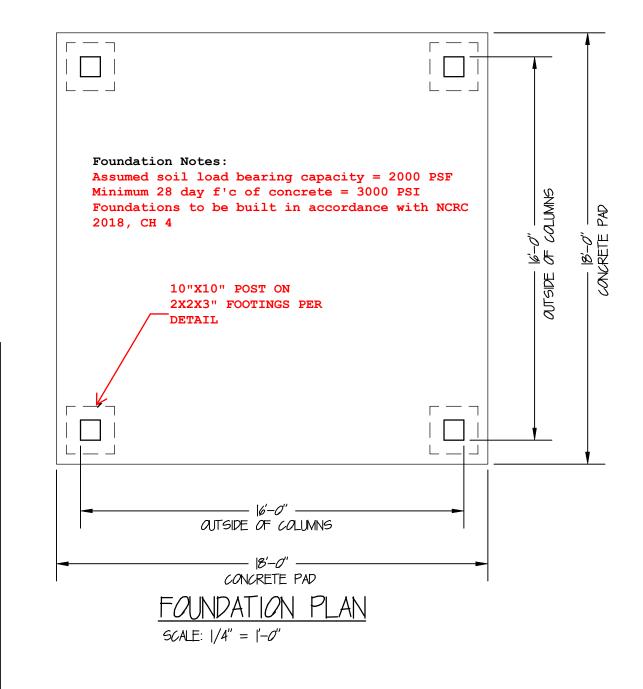

SIDE ELEVATION

SCALE: 1/4" = 1'-0"







A.A. TAKLA ENGINEERING, PLLC NC FIRM LICENSE NO. P-1446 718 ARNETTE AVE. DURHAM, NC 27701 919-423-0470 ENGINEERS SEAL APPLIES ONLY TO STRUCTURAL COMPONENTS ON THIS DOCUMENT. SEAL DOES NOT INCLUDE CONSTRUCTION MEANS, METHODS, TECHNIQUES, SEQUENCES, PROCEDURES, OR SAFETY PRECAUTIONS. ANY DEVIATIONS OR DISCREPANCIES ON PLANS ARE TO BE BROUGHT TO THE IMMEDIATE ATTENTION OF A. A. TAKLA ENGINEERING, PLLC. FAILURE TO DO SO WILL VOID LIABILITY. SEAL IS VALID FOR ONE YEAR FROM THE DATE OF SEAL.





FRONT ELEVATION

SCALE: 1/4" = 1'-0"



919.223.0036 www.riggs.homes



5/29/2| P JONES DRAWN BY: AS NOTED SCALE: SHEET NO. OF