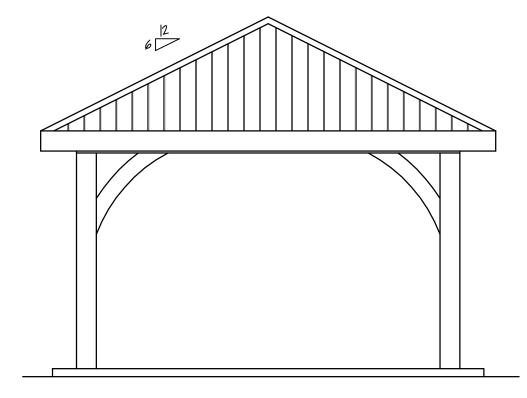

FRONT ELEVATION

SCALE: 1/4" = 1'-0"

919.223.0036 www.riggs.homes

5/29/2| P JONES DRAWN BY: AS NOTED SCALE: SHEET NO. OF