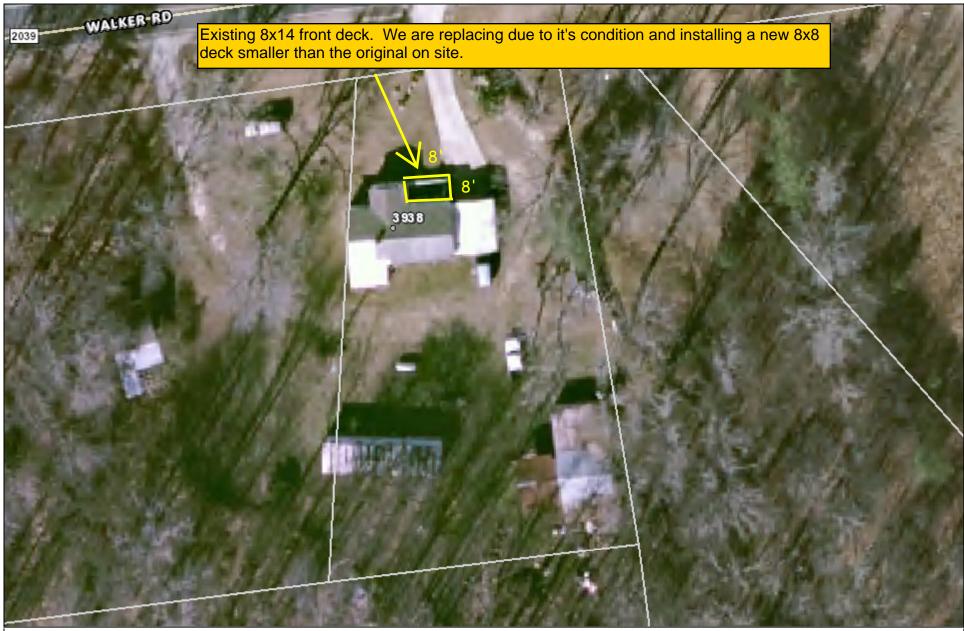

## Harnett GIS

| Harnett              |    | Surrounding County Boundaries |            | Airport    |            | Roads         |   |       | N<br>A        |            |
|----------------------|----|-------------------------------|------------|------------|------------|---------------|---|-------|---------------|------------|
|                      |    | Federal Property              | MajorRoads |            | $\diamond$ | Mile_Markers  |   | W - E |               |            |
| NORTH CAROLINA       | Ω. | City Limits                   |            | Interstate |            | Railroad      |   |       | V<br>S        |            |
| GIS/E-911 Addressing |    | Harnett County Boundary       | -          | NC         |            | Parcels       | 0 | 20    | 40            | 80<br>Feet |
| March 12, 2021       | 0  | Address Numbers               | -          | US         |            | CapeFearRiver |   | 1 ir  | nch = 47 feet |            |