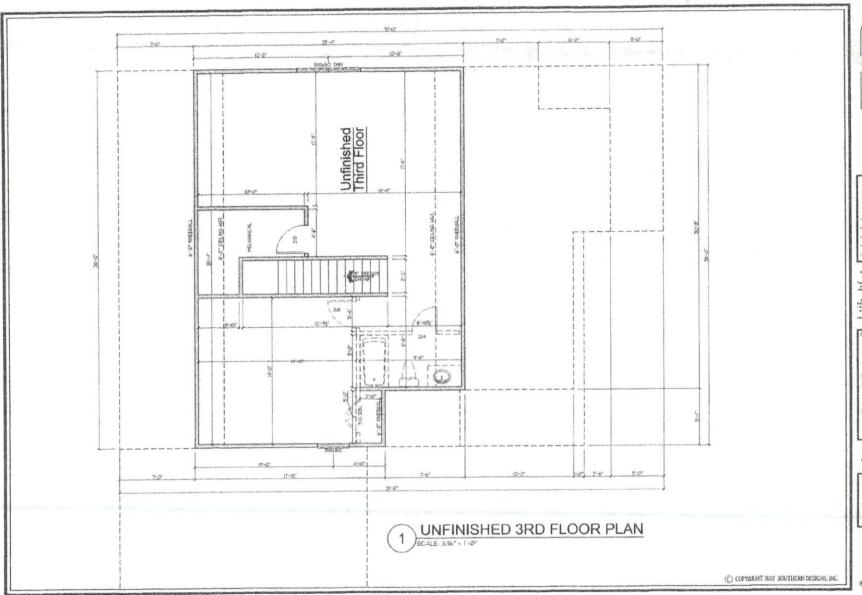

Approved with notes







SOUTH DESIGNS P.O. Box 688 Vale Forest, NC 27558 doi:10.556/228 07.919-556/228 byw.soulddogr.com

| Clerked By:  | RWB           |
|--------------|---------------|
| 9/7          | 7/2012        |
| Revision Na. | Revision Date |

This year is the property of Constituting to the set year and an expedient submodified designated collect. These busings are attend to the count over constituted and thing over the count over submitted and they are. The countings and submitted and they are the constituted and it where is did not no property or a participation for the submitted and the set of property or a participation for the submitted and the set of the property or a participation for the submitted and the set of the se

forms spokenisten they have park. Contains a or in historical path of