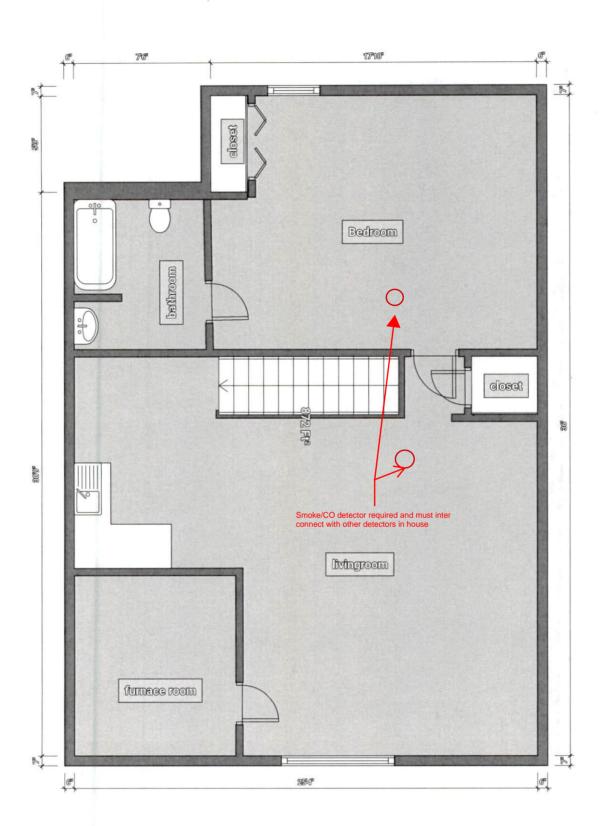

Approved with notes







SOUTH DESIGNS P.O. Box 688 Vale Forest, NC 27558 doi:10.556/228 07.919-556/228 byw.soulddogr.com

| Clerked By:  | RWB           |
|--------------|---------------|
| 9/7          | 7/2012        |
| Revision Na. | Revision Date |

This year is the property of Constituting to the set year and an expedient submodified designated collect. These busings are attend to the count over constituted and thing over the count over submitted and they are. The countings and submitted and they are the constituted and it where is did not no property or a participation for the submitted and the set of property or a participation for the submitted and the set of the property or a participation for the submitted and the set of the se

forms spokenisten they have park. Contains a or in historical path o