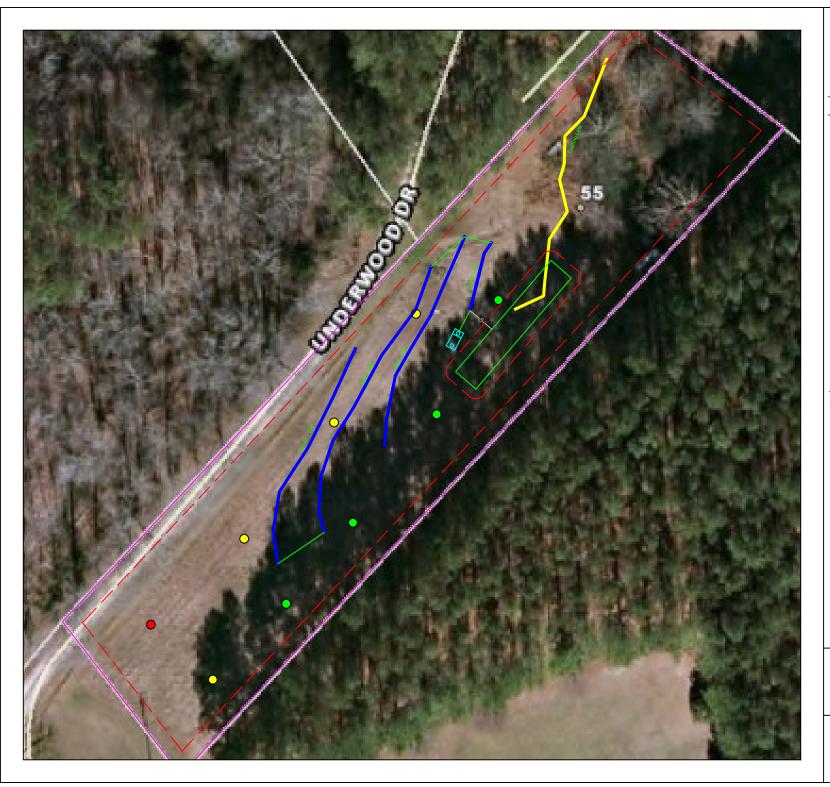

<u>Notes</u>

**Project:** Onesimus Tavoc Location: 55 Bighorn Lane Sanford, NC

| Line # | Use            | Color | Layout<br>Line<br>Length | Utilized<br>Primary<br>System |
|--------|----------------|-------|--------------------------|-------------------------------|
|        |                |       | (ft)                     | (ft)                          |
| Line 1 | Initial System | Green | 82                       | 68                            |
| Line 2 | Initial System | Red   | 138                      | 136                           |
| Line 3 | Initial System | Blue  | 154                      | 152                           |
| Line 4 | Initial System | Green | 124                      | 124                           |
| Total  | ·              |       | 498                      | 480                           |

## SanLee Environmental

Phone: 919-842-6263 SanLeeEnvironmental@gmail.com

Project: 55 Bighorn Lane Sanford, NC

Date: November 23, 2020

Soil Borings
<18"

18" - 20"

20" - 24"

24" - 36"

Drainfield Line Setback Line

Drawn By:

Sloan Griffin

1" = 50'