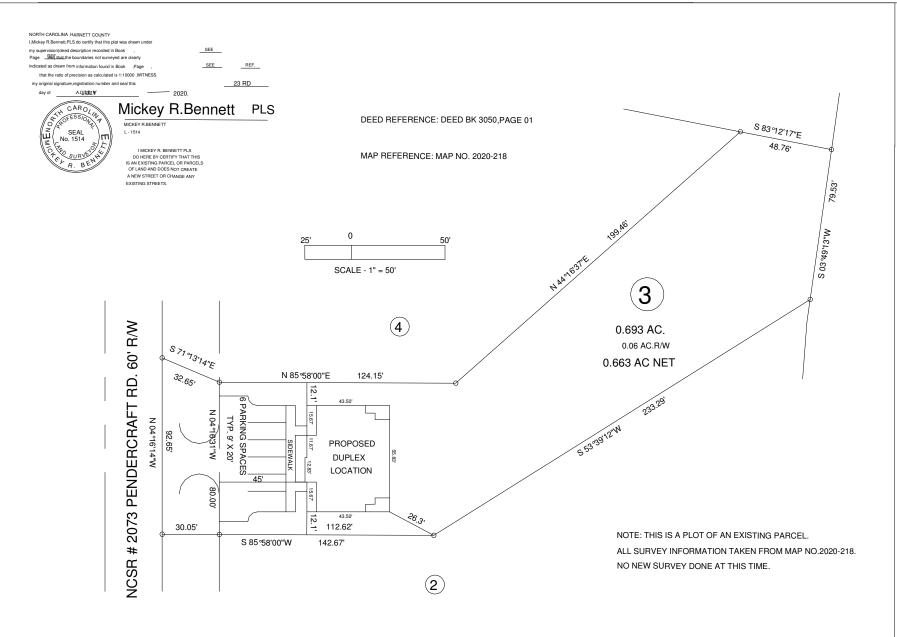

EXISTING PARCEL(SEE NOTE)

SITE PLAN - LOT - 3 - 593 PENDERGRAFT RD.BUNNLEVEL,NC 28323

|              |                          |                    |                    |                             | BENNETT SURVEYS F-<br>1662 CLARK RD.,LILLINGTON,N.C. 27546<br>(910) 893-5252 |           |              |     | -1304       |
|--------------|--------------------------|--------------------|--------------------|-----------------------------|------------------------------------------------------------------------------|-----------|--------------|-----|-------------|
|              | TOWNSHIP STEWART'S CREEK |                    | COUNTY             | HARNETT                     |                                                                              |           | SURVEYED BY: |     | FIELD BOOK  |
|              | STATE: NORTH CAROLINA    |                    | DATE:              | JULY 23,2020                | SCALE: 1"=                                                                   | 50'       | DRAWN BY:    | RVB | DRAWING NO. |
| VICINITY MAP | ZONED<br>RA-20R          | WATERSHED DISTRICT | TAX PARCI<br>PIN # | EL ID#:<br>0566-56-7985.000 | CHECKED & CL                                                                 | OSURE BY: |              |     | 20659       |

 MINIMUM BUILDING SETBACKS

 FRONT YARD
 35'

 REAR YARD
 25'

 SIDE YARD
 10'

 CORNER LOT SIDE YARD - 20'
 MAXIMUM HEIGHT ----- 35'

MAP NO. 2020-218