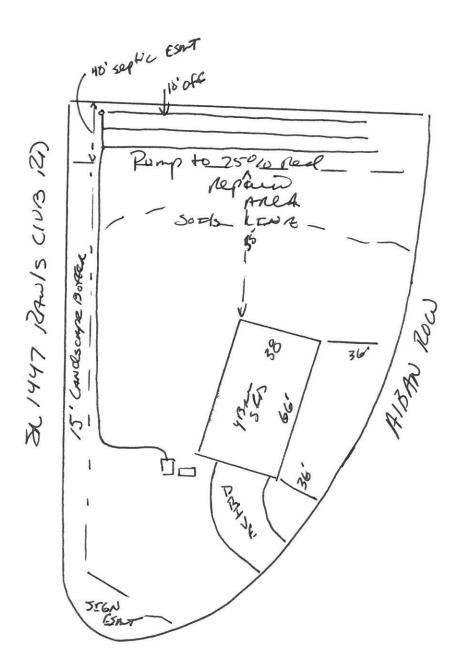

HTE#15-5-37037R Permit # \_ 28555 Harnett County Department of Public Health Site Sketch PROPERTY LOCATON: ON 1447 PANIS CIUB RD \_\_\_\_\_ SUBDIVISION \_\_\_\_\_\_ NO ICA CUST \_\_\_\_\_\_ LOT # 27\_\_\_\_\_ ISSUED TO: RUSSell HART Manha Date: \_\_\_\_\_\_ &-\_ ZS - 15