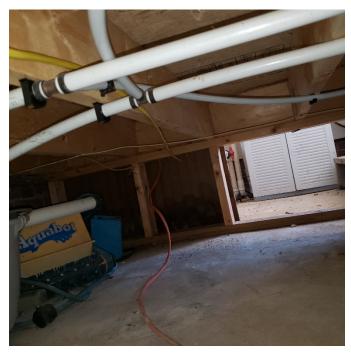

1) Analyze and inspect the finished unpermitted garage area at the left side of the home.

The following conclusions and recommendations were noted:

1) The unpermitted finished space was framed with 4" walls on all sides and covered with roof trusses. Trusses spanned front to back the full length of the space. The floor framing structure consists of 2x8 @ 16" O.C. floor joists was supported with 2x4 walls at 9' O.C. bearing on the existing garage slab which appeared to be turned down onto the concrete footings. Footings were observed to have suitable projection at the exterior faces.