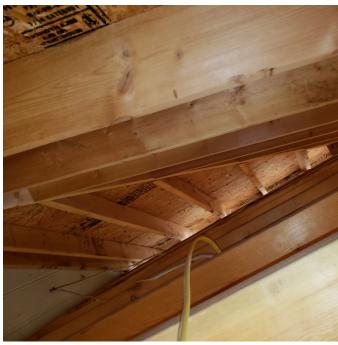

1) Analyze and inspect the finished unpermitted garage area at the left side of the home.

The following conclusions and recommendations were noted:

1) The unpermitted finished space was framed with 4" walls on all sides and covered with roof trusses. Trusses spanned front to back the full length of the space. The floor framing structure consists of 2x8 @ 16" O.C. floor joists was supported with 2x4 walls at 9' O.C. bearing on the existing garage slab which appeared to be turned down onto the concrete footings. Footings were observed to have suitable projection at the exterior faces.

Additionally, the front porch floor joists consist of 2x8 @ 16" O.C. with (2) 2x8 girders bearing on 6x6 posts with 12"x12"x10" concrete footings. The front porch roof system consists of 2x8 rafters @ 16" O.C. supported by (2) 2x8 headers.