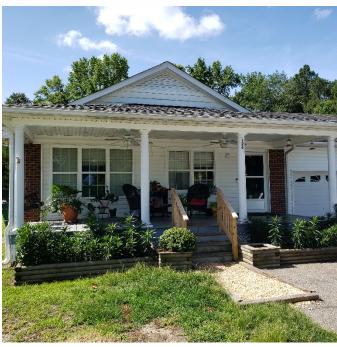

1) Analyze and inspect the finished unpermitted garage area at the left side of the home.

The following conclusions and recommendations were noted:

1) The unpermitted finished space was framed with 4" walls on all sides and covered with roof trusses. Trusses spanned front to back the full length of the space. The floor framing structure consists of 2x8 @ 16" O.C. floor joists was supported with 2x4 walls at 9' O.C. bearing on the existing garage slab which appeared to be turned down onto the concrete footings. Footings were observed to have suitable projection at the exterior faces.

Additionally, the front porch floor joists consist of 2x8 @ 16" O.C. with (2) 2x8 girders bearing on 6x6 posts with 12"x12"x10" concrete footings. The front porch roof system consists of 2x8 rafters @ 16" O.C. supported by (2) 2x8 headers.