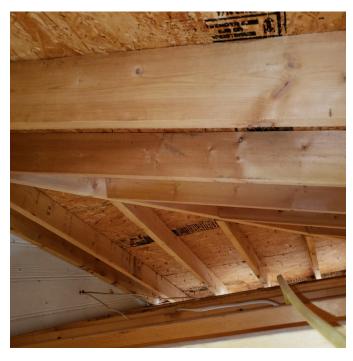

1) Analyze and inspect the finished unpermitted garage area at the left side of the home.

The following conclusions and recommendations were noted:

1) The unpermitted finished space was framed with 4" walls on all sides and covered with roof trusses. Trusses spanned front to back the full length of the space. The floor framing structure consists of 2x8 @ 16" O.C. floor joists was supported with 2x4 walls at 9' O.C. bearing on the existing garage slab which appeared to be turned down onto the concrete footings. Footings were observed to have suitable projection at the exterior faces.

Additionally, the front porch floor joists consist of 2x8 @ 16" O.C. with (2) 2x8 girders bearing on 6x6 posts with 12"x12"x10" concrete footings. The front porch roof system consists of 2x8 rafters @ 16" O.C. supported by (2) 2x8 headers.