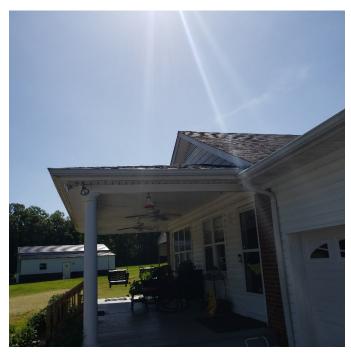

Additionally, the front porch floor joists consist of 2x8 @ 16" O.C. with (2) 2x8 girders bearing on 6x6 posts with 12"x12"x10" concrete footings. The front porch roof system consists of 2x8 rafters @ 16" O.C. supported by (2) 2x8 headers.