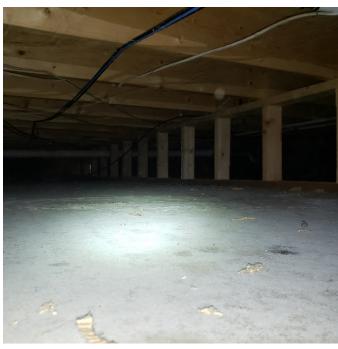

1) Analyze and inspect the finished unpermitted garage area at the left side of the home.

The following conclusions and recommendations were noted:

1) The unpermitted finished space was framed with 4" walls on all sides and covered with roof trusses. Trusses spanned front to back the full length of the space. The floor framing structure consists of 2x8 @ 16" O.C. floor joists was supported with 2x4 walls at 9' O.C. bearing on the existing garage slab which appeared to be turned down onto the concrete footings. Footings were observed to have suitable projection at the exterior faces.