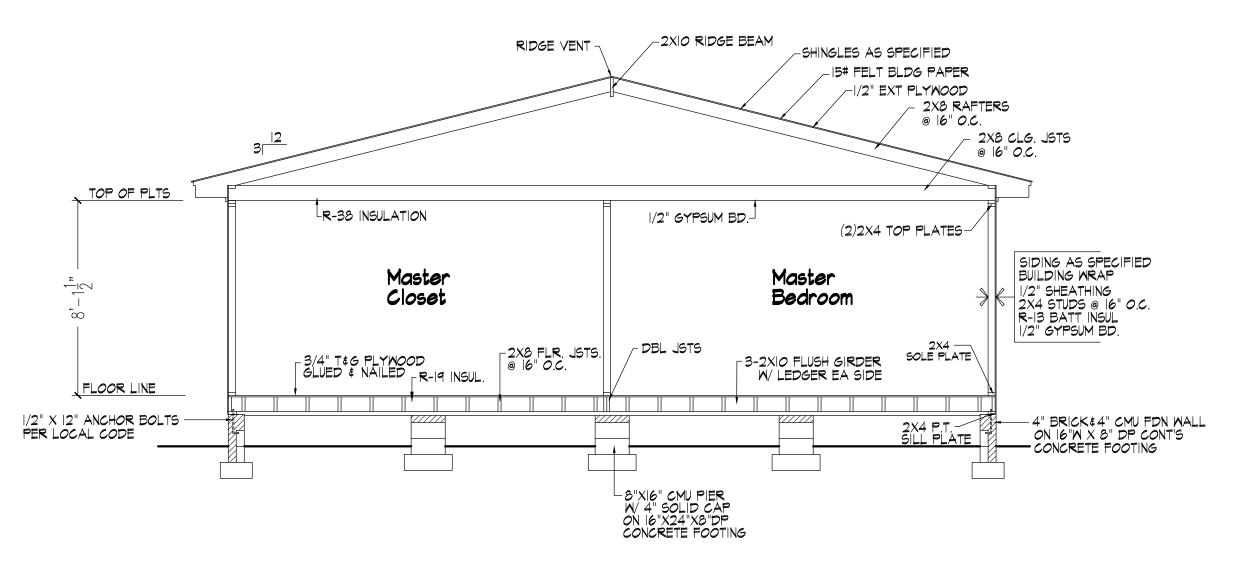

## 501 Building Section Scale 1/4" = 1'-0"

502 Roof Plan

Scale 3/16" = 1'-0"

Lohn M Carroll

Thomas Residence

Sheet Title

 $\frac{\overline{0}}{\overline{c}}$ 

0