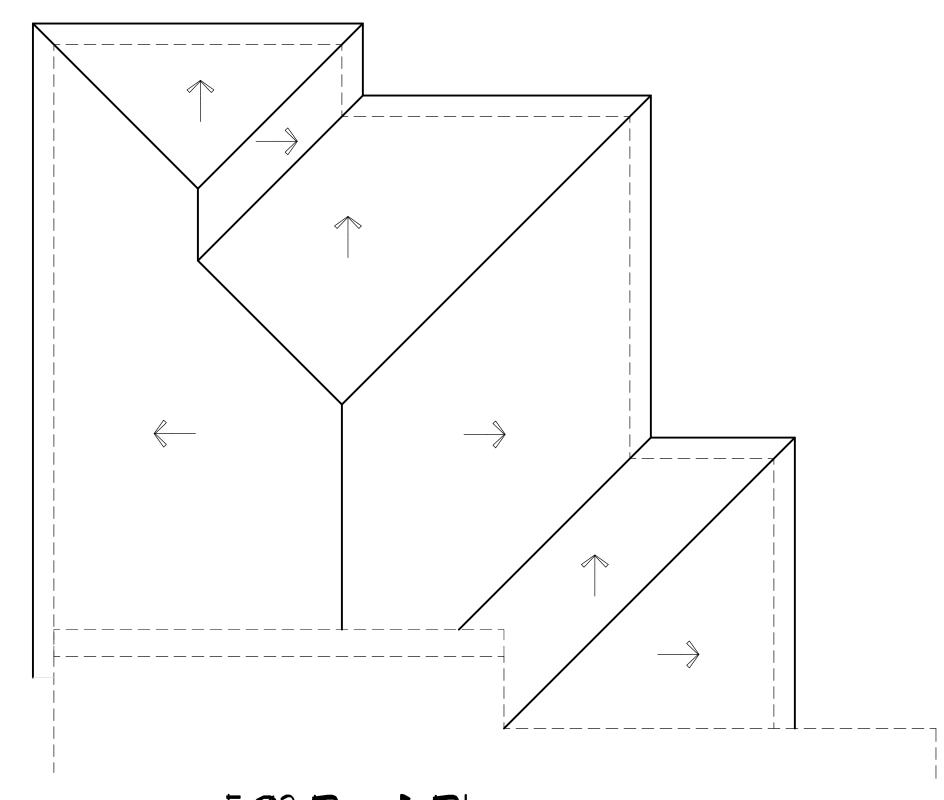

## 501 Building Section Scale 1/4" = 1'-0"

502 Roof Plan

Scale 3/16" = 1'-0"

Lohn M Carroll

Thomas Residence

Sheet Title

 $\frac{\overline{0}}{\overline{c}}$ 

0