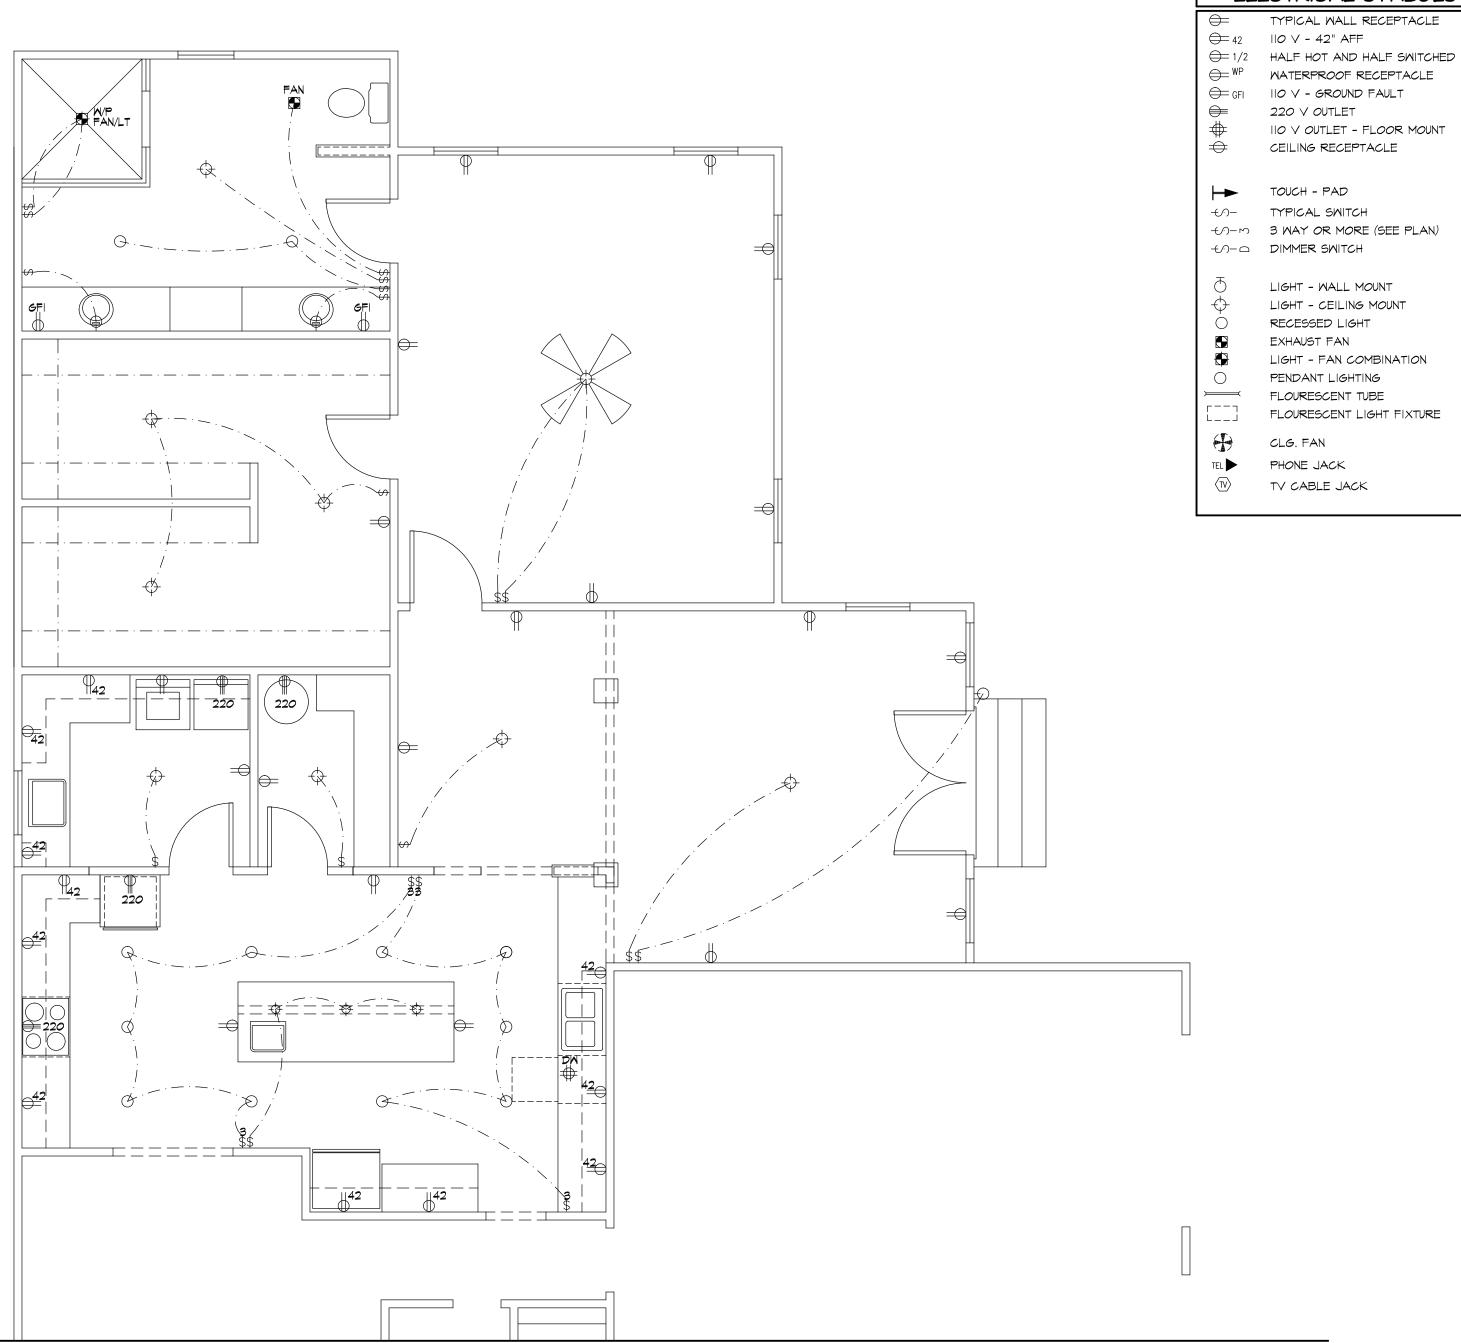

Sheet No.

601 Electrical Floor Plan

Scale 1/4" = 1'-0"

ELECTRICAL SYMBOLS

-€7-M 3 WAY OR MORE (SEE PLAN)

esidenc Thomas

Revisions

Scale: 1/4" = 1'-0" Date: January 2020