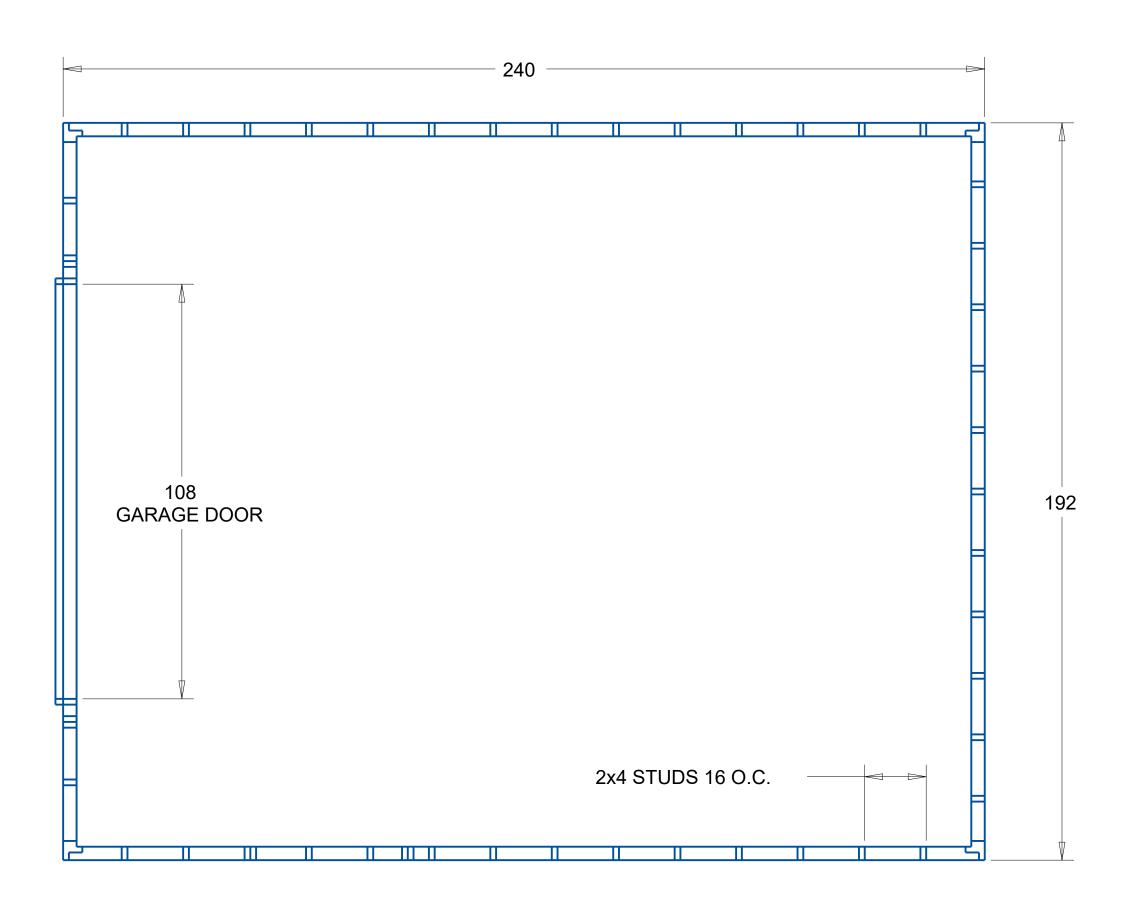

| CORY WYAND   | (HOMEOWNER) - 20 BLAIRW      | OOD DRIVE    |     |
|--------------|------------------------------|--------------|-----|
| TITLE        |                              |              |     |
| 16'X20'      | GARDEN SHED WITH GAE         | BLE PORCH    | ł   |
| SIZE         | DWG NO                       |              | REV |
| C            | WYAND_SHI                    | ED           | Α   |
| SCALE: 0.040 | UNIT WT: INCHES UNLESS NOTED | SHEET 3 OF 6 |     |