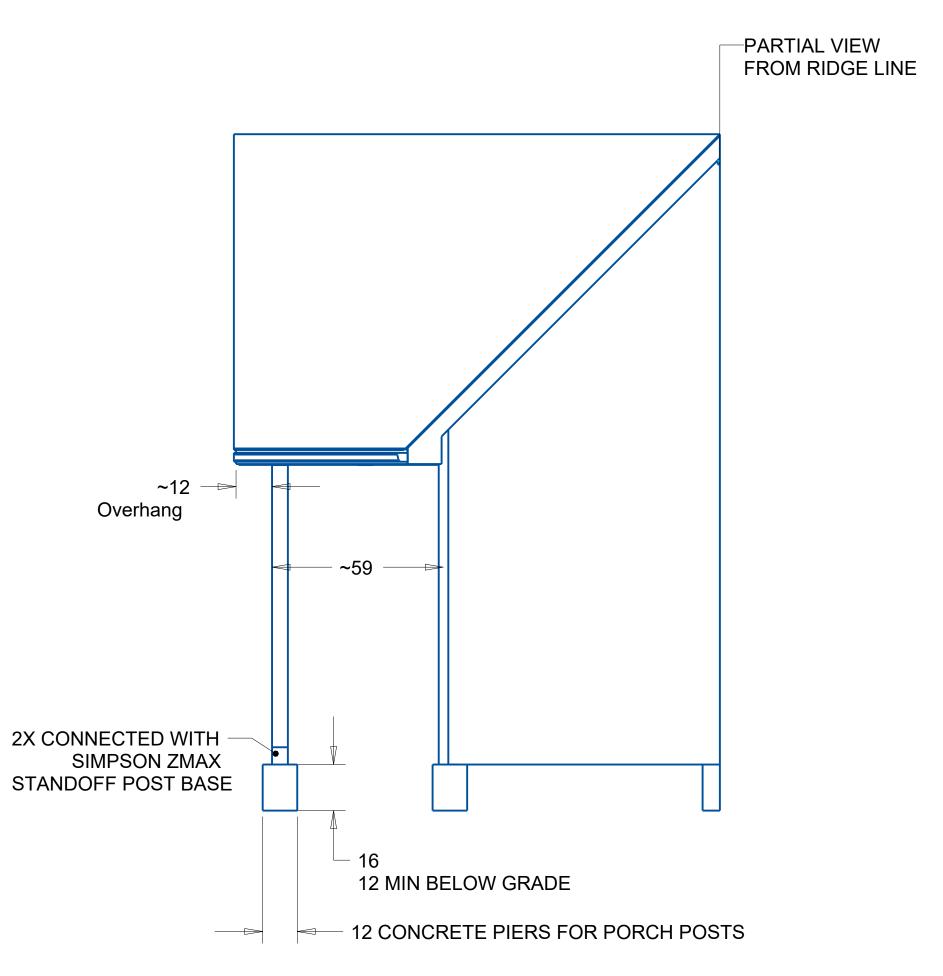

## CORY WYAND (HOMEOWNER) - 20 BLAIRWOOD DRIVE

TITLE

# 16'X20' GARDEN SHED WITH GABLE PORCH

|   | SIZE         |         | DWG NO              |              | REV |
|---|--------------|---------|---------------------|--------------|-----|
|   |              |         |                     |              |     |
|   | C            |         |                     | Λ            |     |
|   | C            |         | WYAND_SHE           | A            |     |
|   |              |         |                     |              |     |
|   | SCALE: 0.030 | UNIT WT | INCHES UNLESS NOTED | SHEET 5 OF 6 |     |
| l | 30ALL. 0.000 |         | SHEET J OF          |              |     |