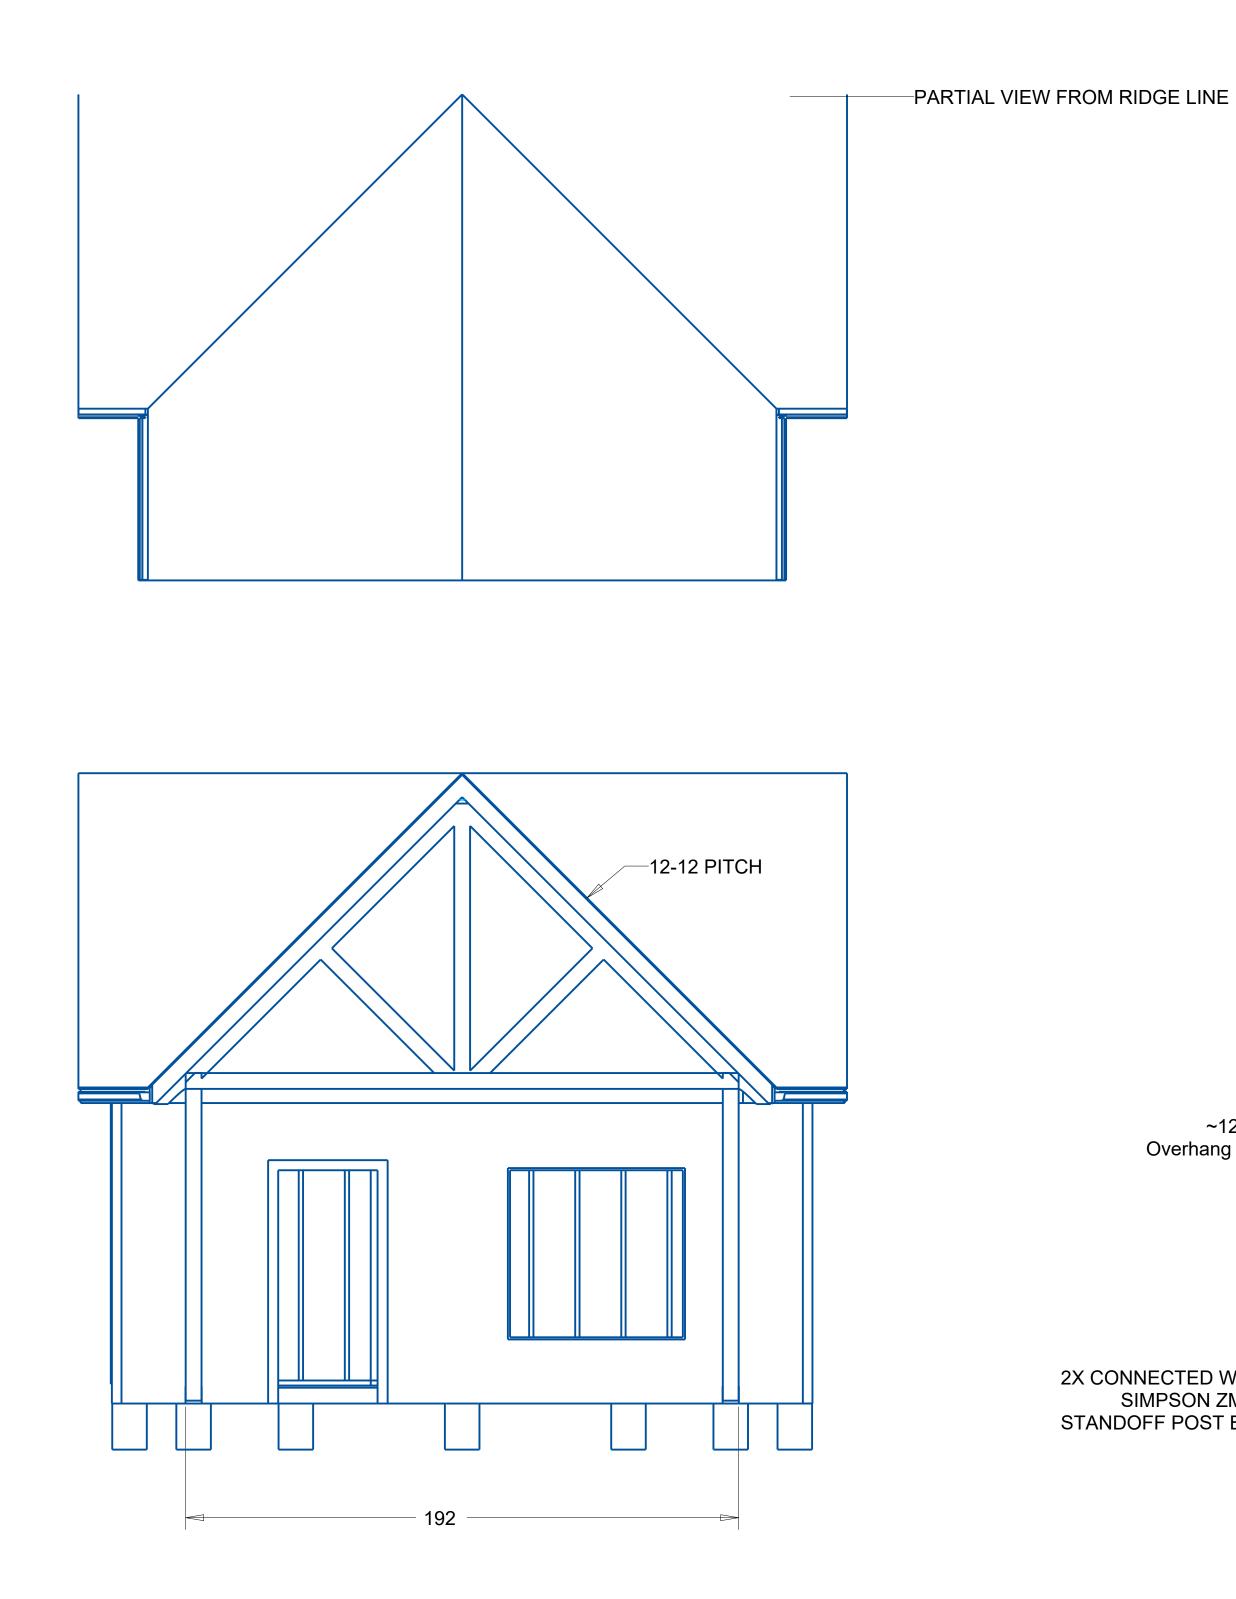

| CORY WYAND   | (HOMEOWNER) - 20 BLAIRW      | OOD DRIVE    |     |
|--------------|------------------------------|--------------|-----|
| TITLE        |                              |              |     |
| 16'X20'      | GARDEN SHED WITH GAE         | BLE PORCH    | ł   |
| SIZE         | DWG NO                       |              | REV |
| C            | WYAND_SHI                    | ED           | Α   |
| SCALE: 0.040 | UNIT WT: INCHES UNLESS NOTED | SHEET 3 OF 6 |     |