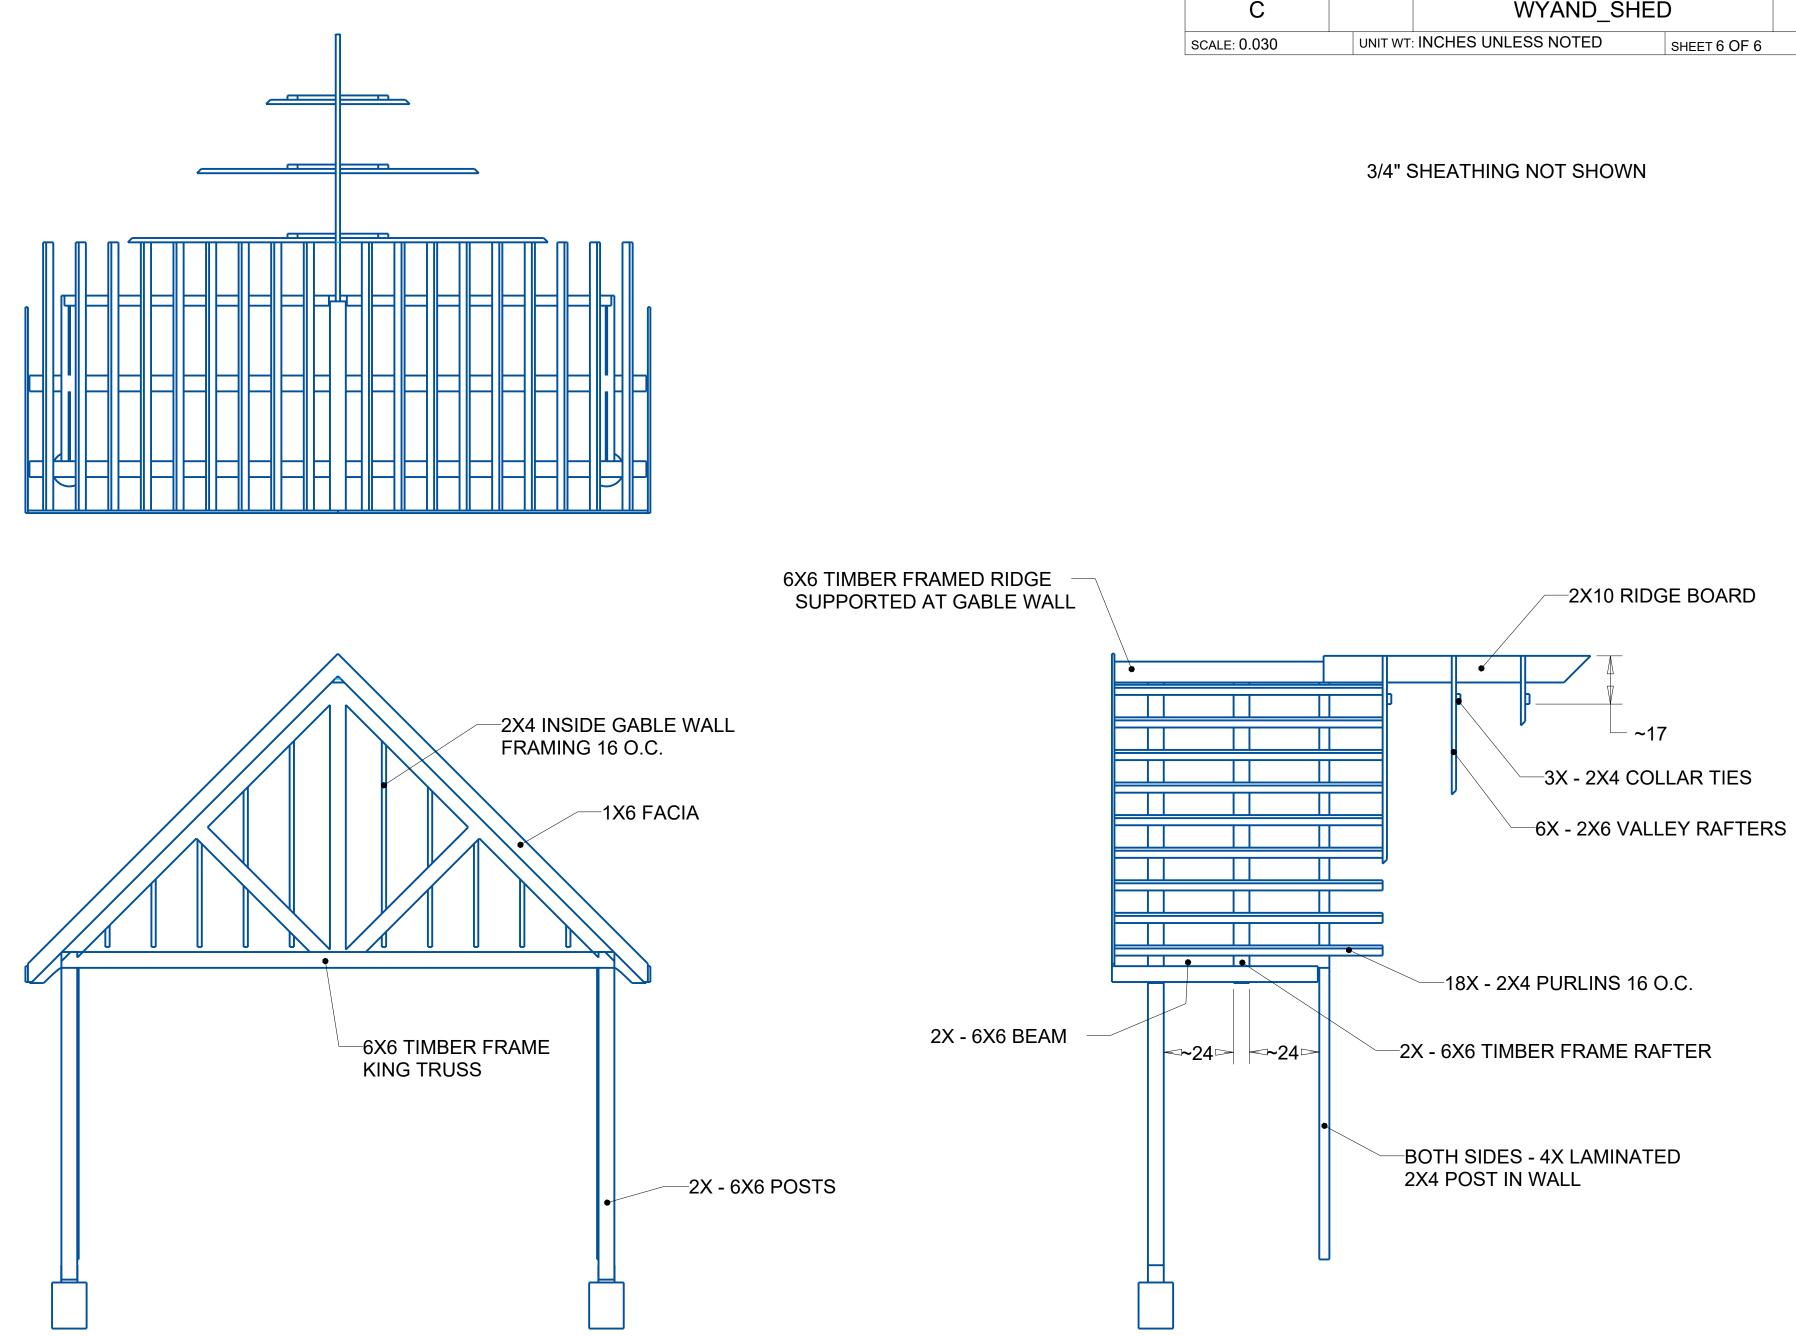

| CORY WYAND   | (HOMEOWNER) - 20 BLAIRW      | OOD DRIVE    |     |
|--------------|------------------------------|--------------|-----|
| TITLE        |                              |              |     |
| 16'X20' (    | GARDEN SHED WITH GAB         | LE PORCH     | ł   |
| SIZE         | DWG NO                       |              | REV |
| С            | WYAND_SHED                   |              | Α   |
| SCALE: 0.030 | UNIT WT: INCHES UNLESS NOTED | SHEET 6 OF 6 |     |

### 7/16" SHEATHING AND VAPOR BARRIER NOT SHOWN