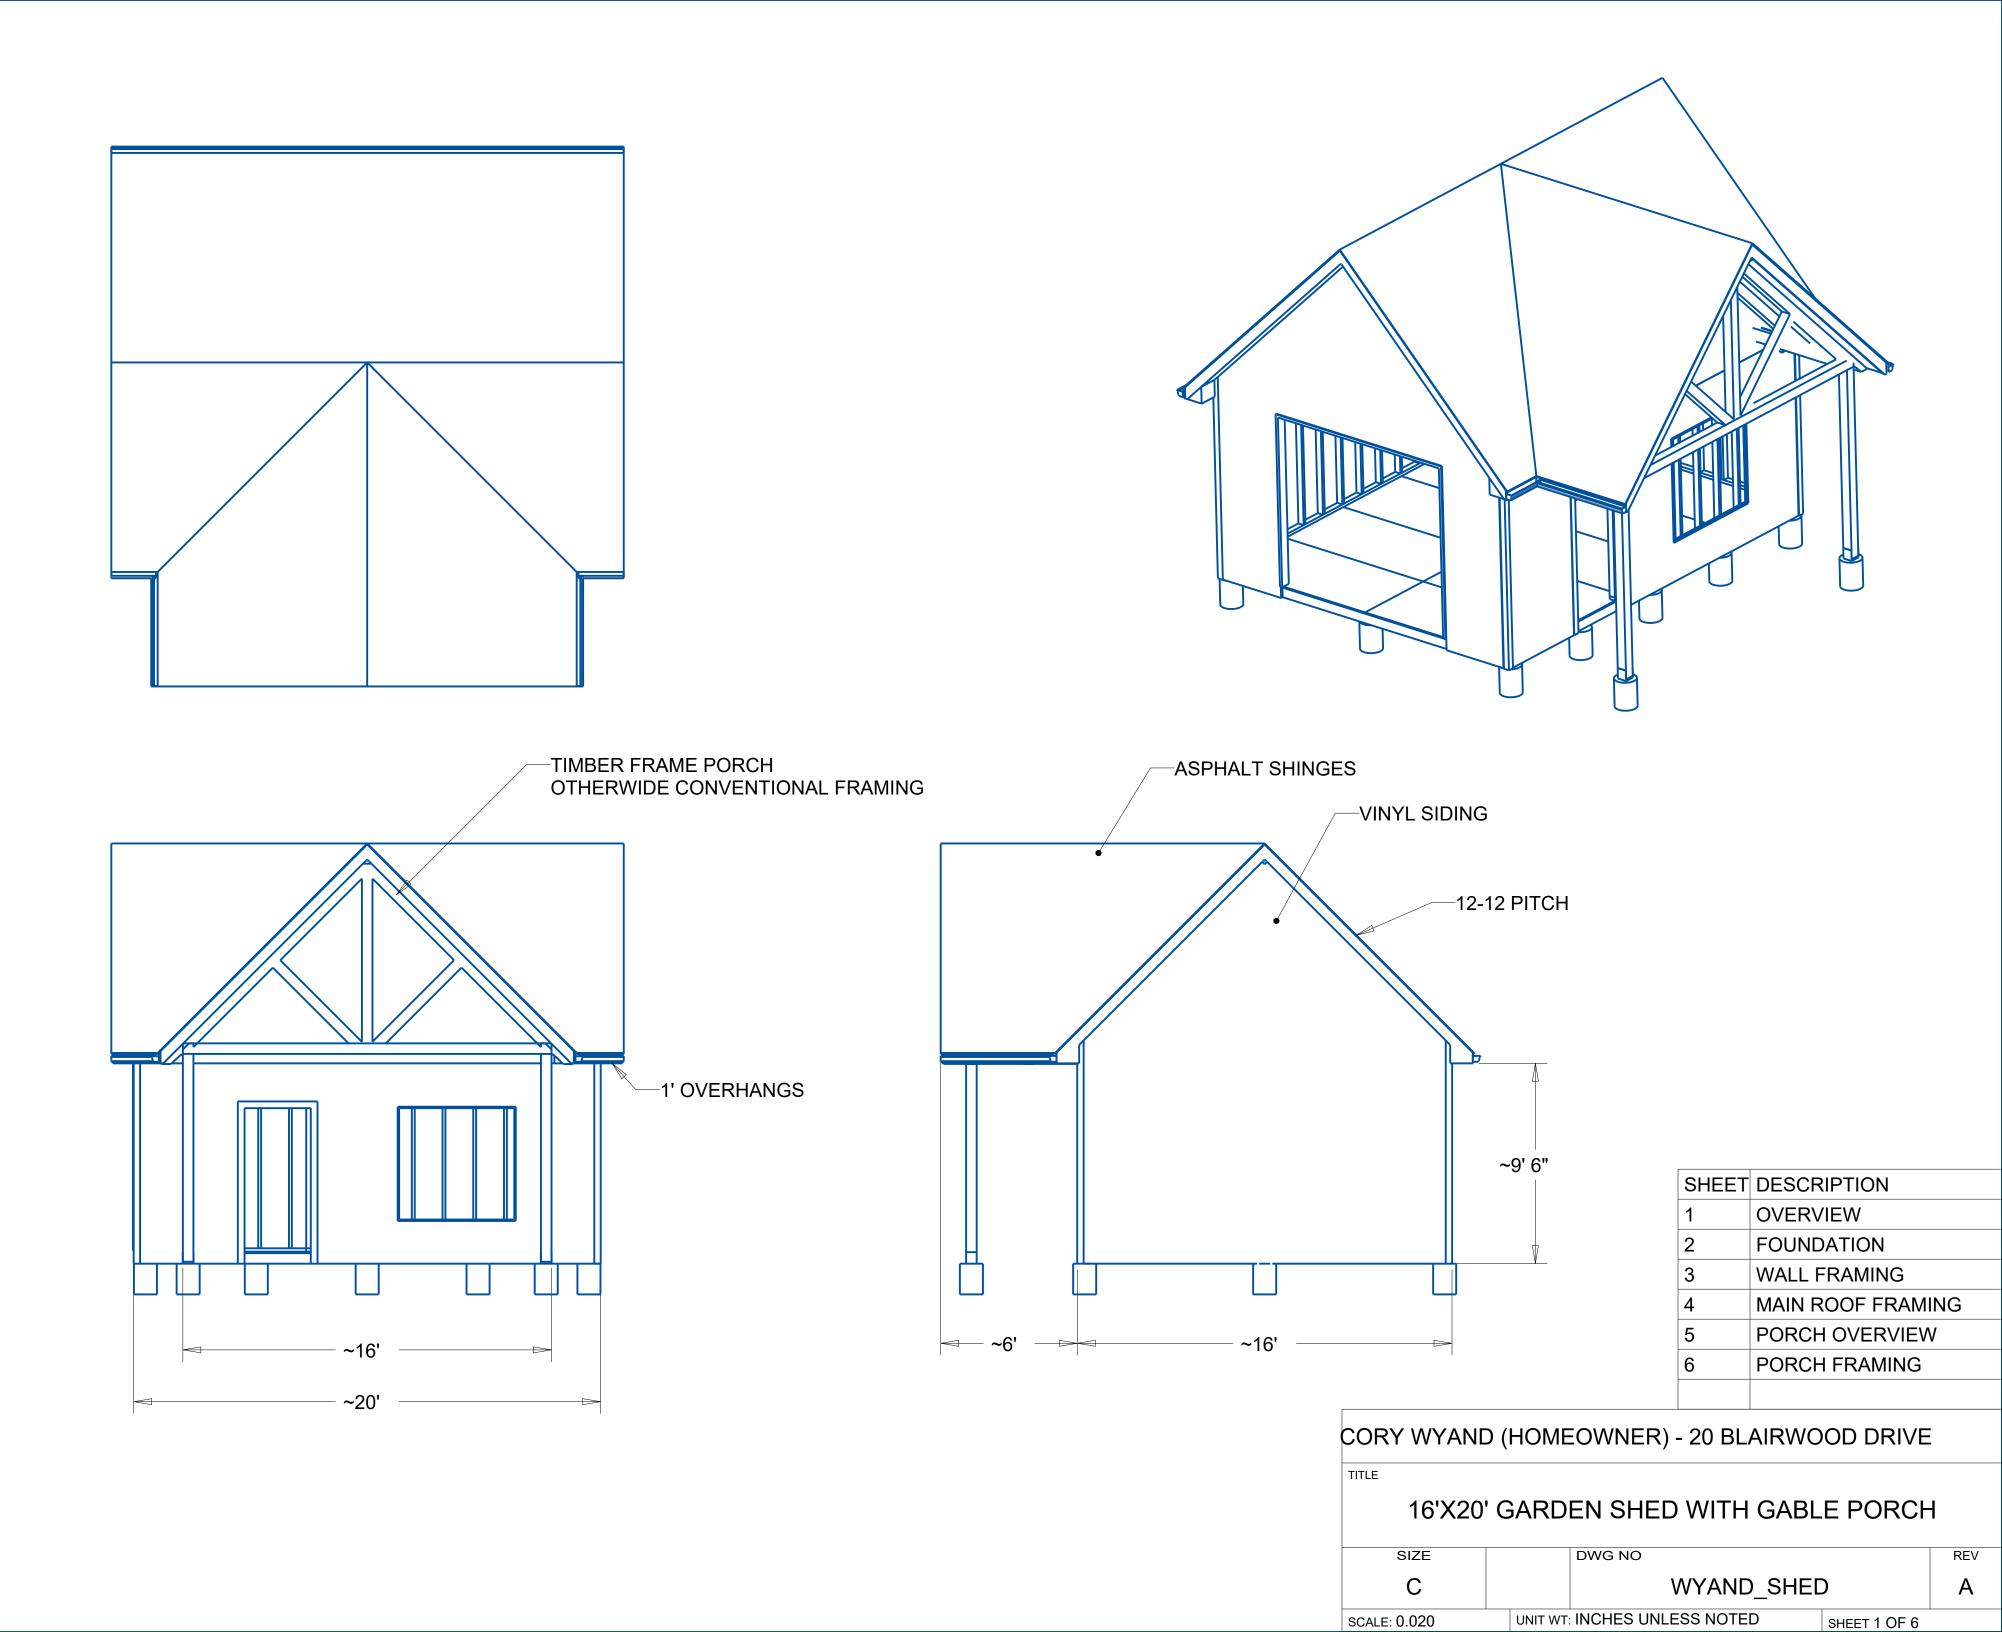

## CORY WYAND (HOMEOWNER) - 20 BLAIRWOOD DRIVE

TITLE

# 16'X20' GARDEN SHED WITH GABLE PORCH

|   | SIZE         |         | DWG NO              |              | REV |
|---|--------------|---------|---------------------|--------------|-----|
|   |              |         |                     |              |     |
|   | C            |         |                     | Λ            |     |
|   | C            |         | WYAND_SHE           | A            |     |
|   |              |         |                     |              |     |
|   | SCALE: 0.030 | UNIT WT | INCHES UNLESS NOTED | SHEET 5 OF 6 |     |
| l | 30ALL. 0.000 |         | SHEET J OF          |              |     |