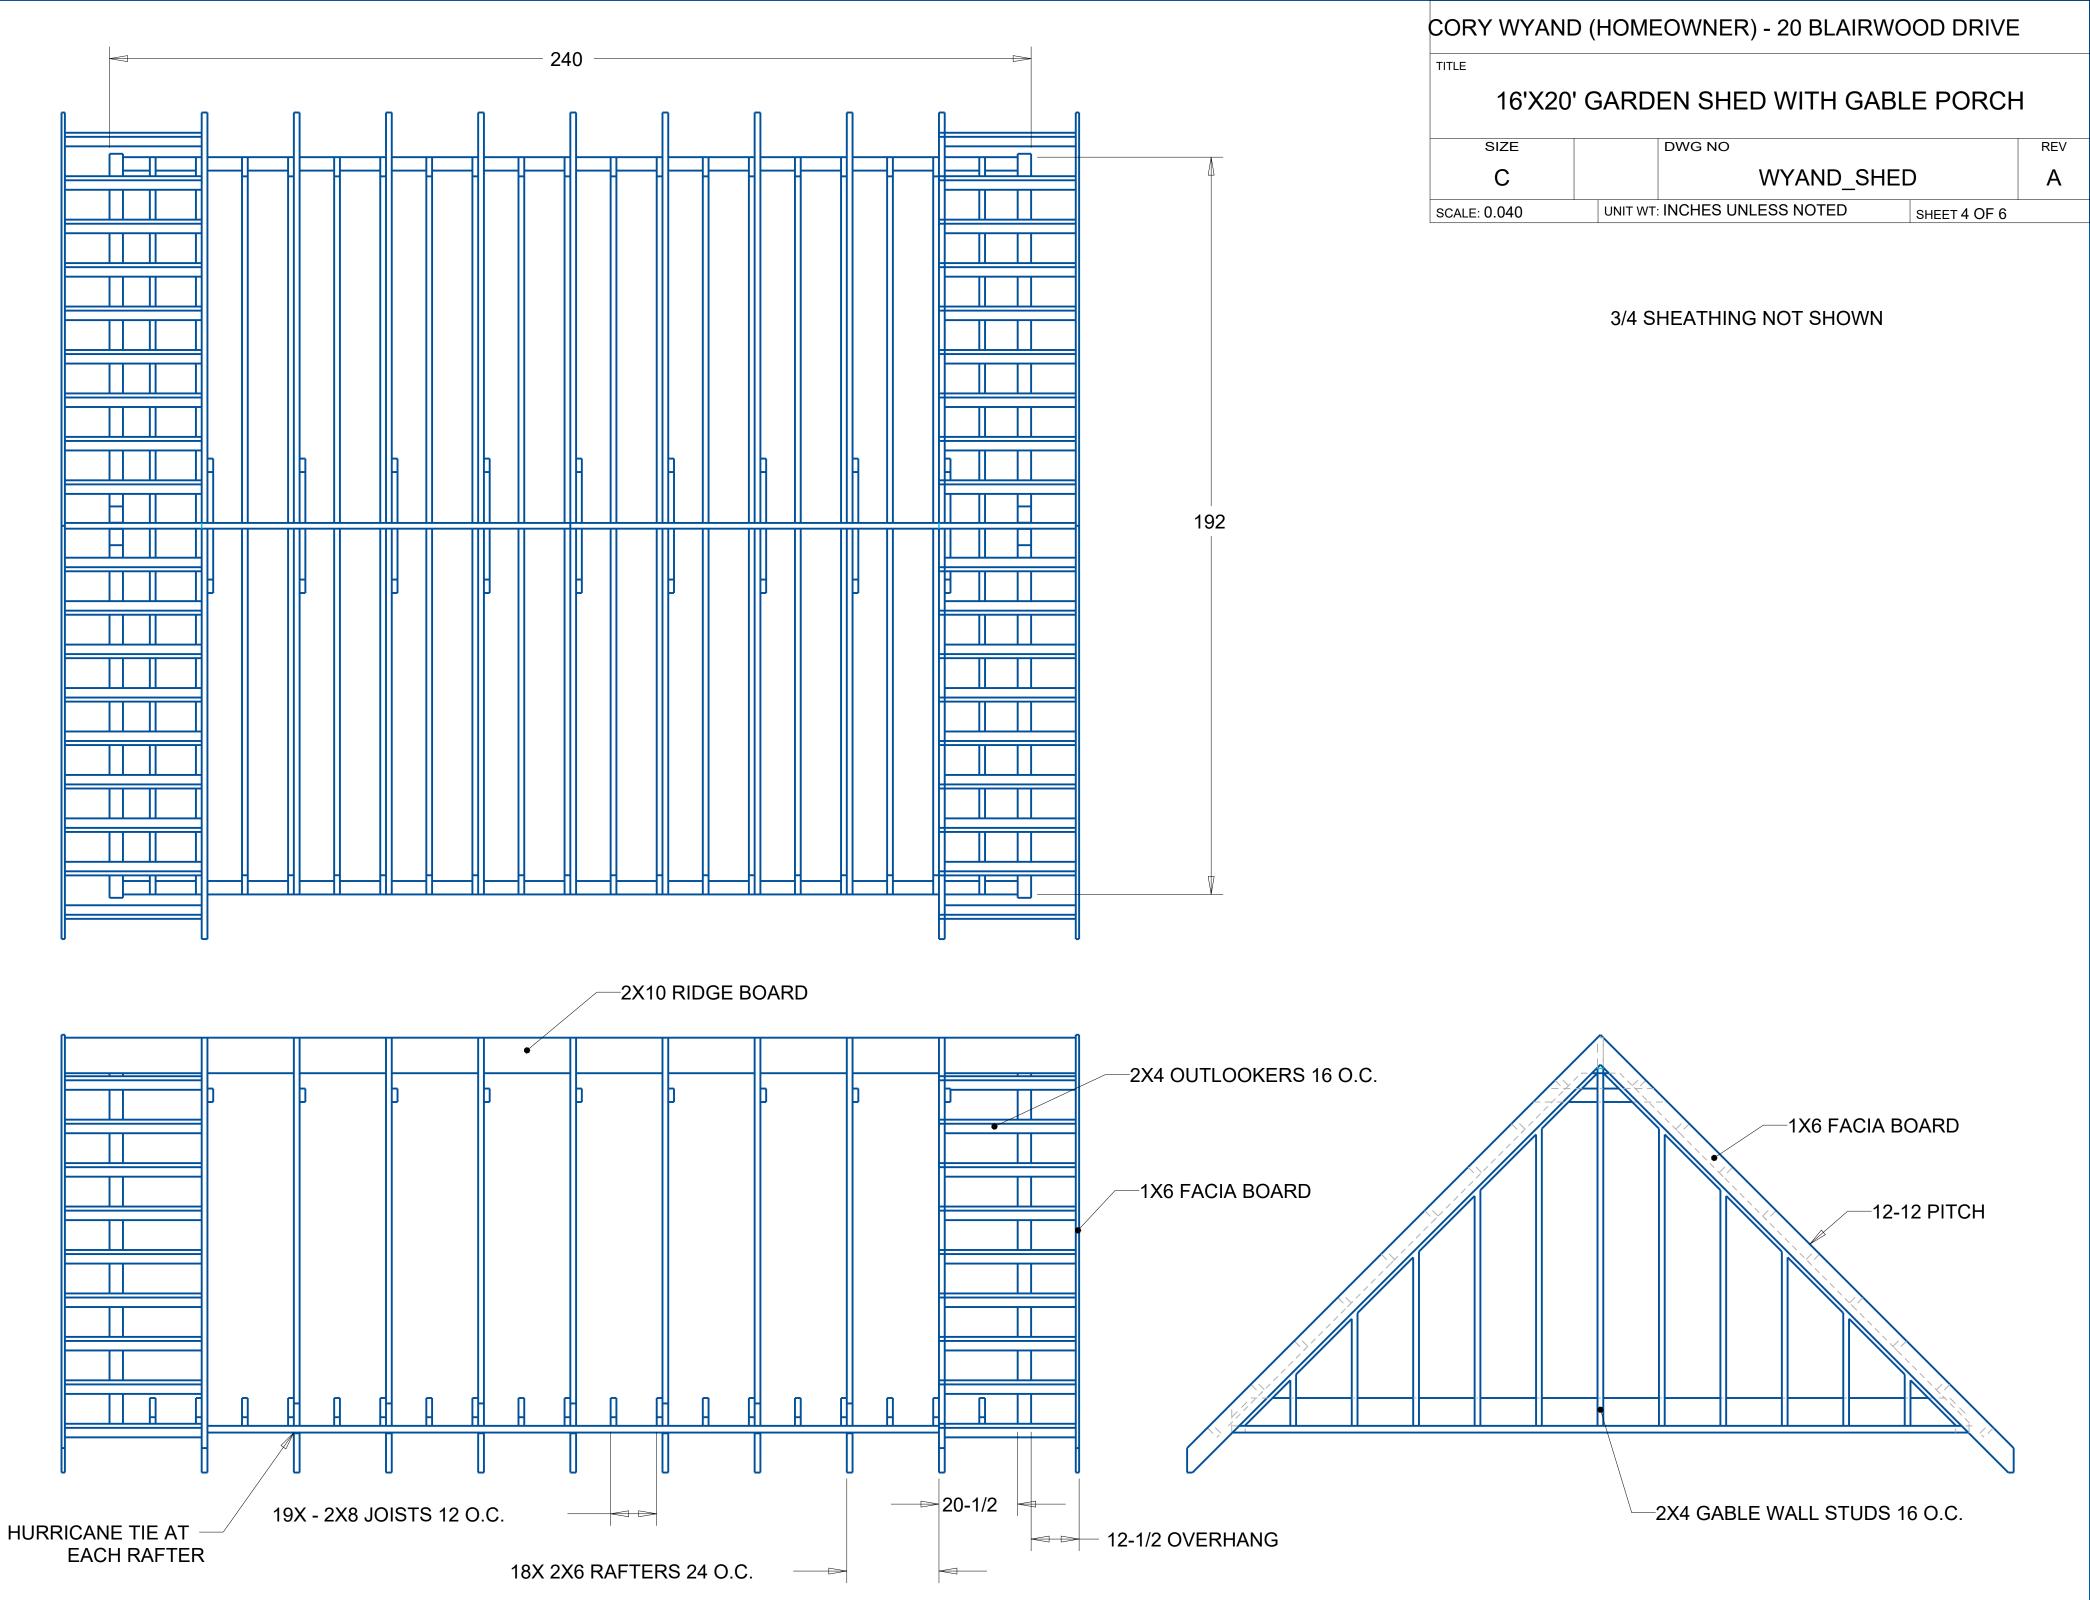

| CORY WYAND (HOMEOWNER) - 20 BLAIRWOOD DRIVE |                                              |  |              |   |   |     |
|---------------------------------------------|----------------------------------------------|--|--------------|---|---|-----|
| TITLE                                       |                                              |  |              |   |   |     |
| 16'X20' GARDEN SHED WITH GABLE PORCH        |                                              |  |              |   |   |     |
| SIZE                                        |                                              |  | DWG NO       |   |   | REV |
| С                                           | C WYAND_SHED                                 |  |              | ) | А |     |
| SCALE: 0.040                                | 0.040 UNIT WT: INCHES UNLESS NOTED SHEET 2 C |  | SHEET 2 OF 6 |   |   |     |