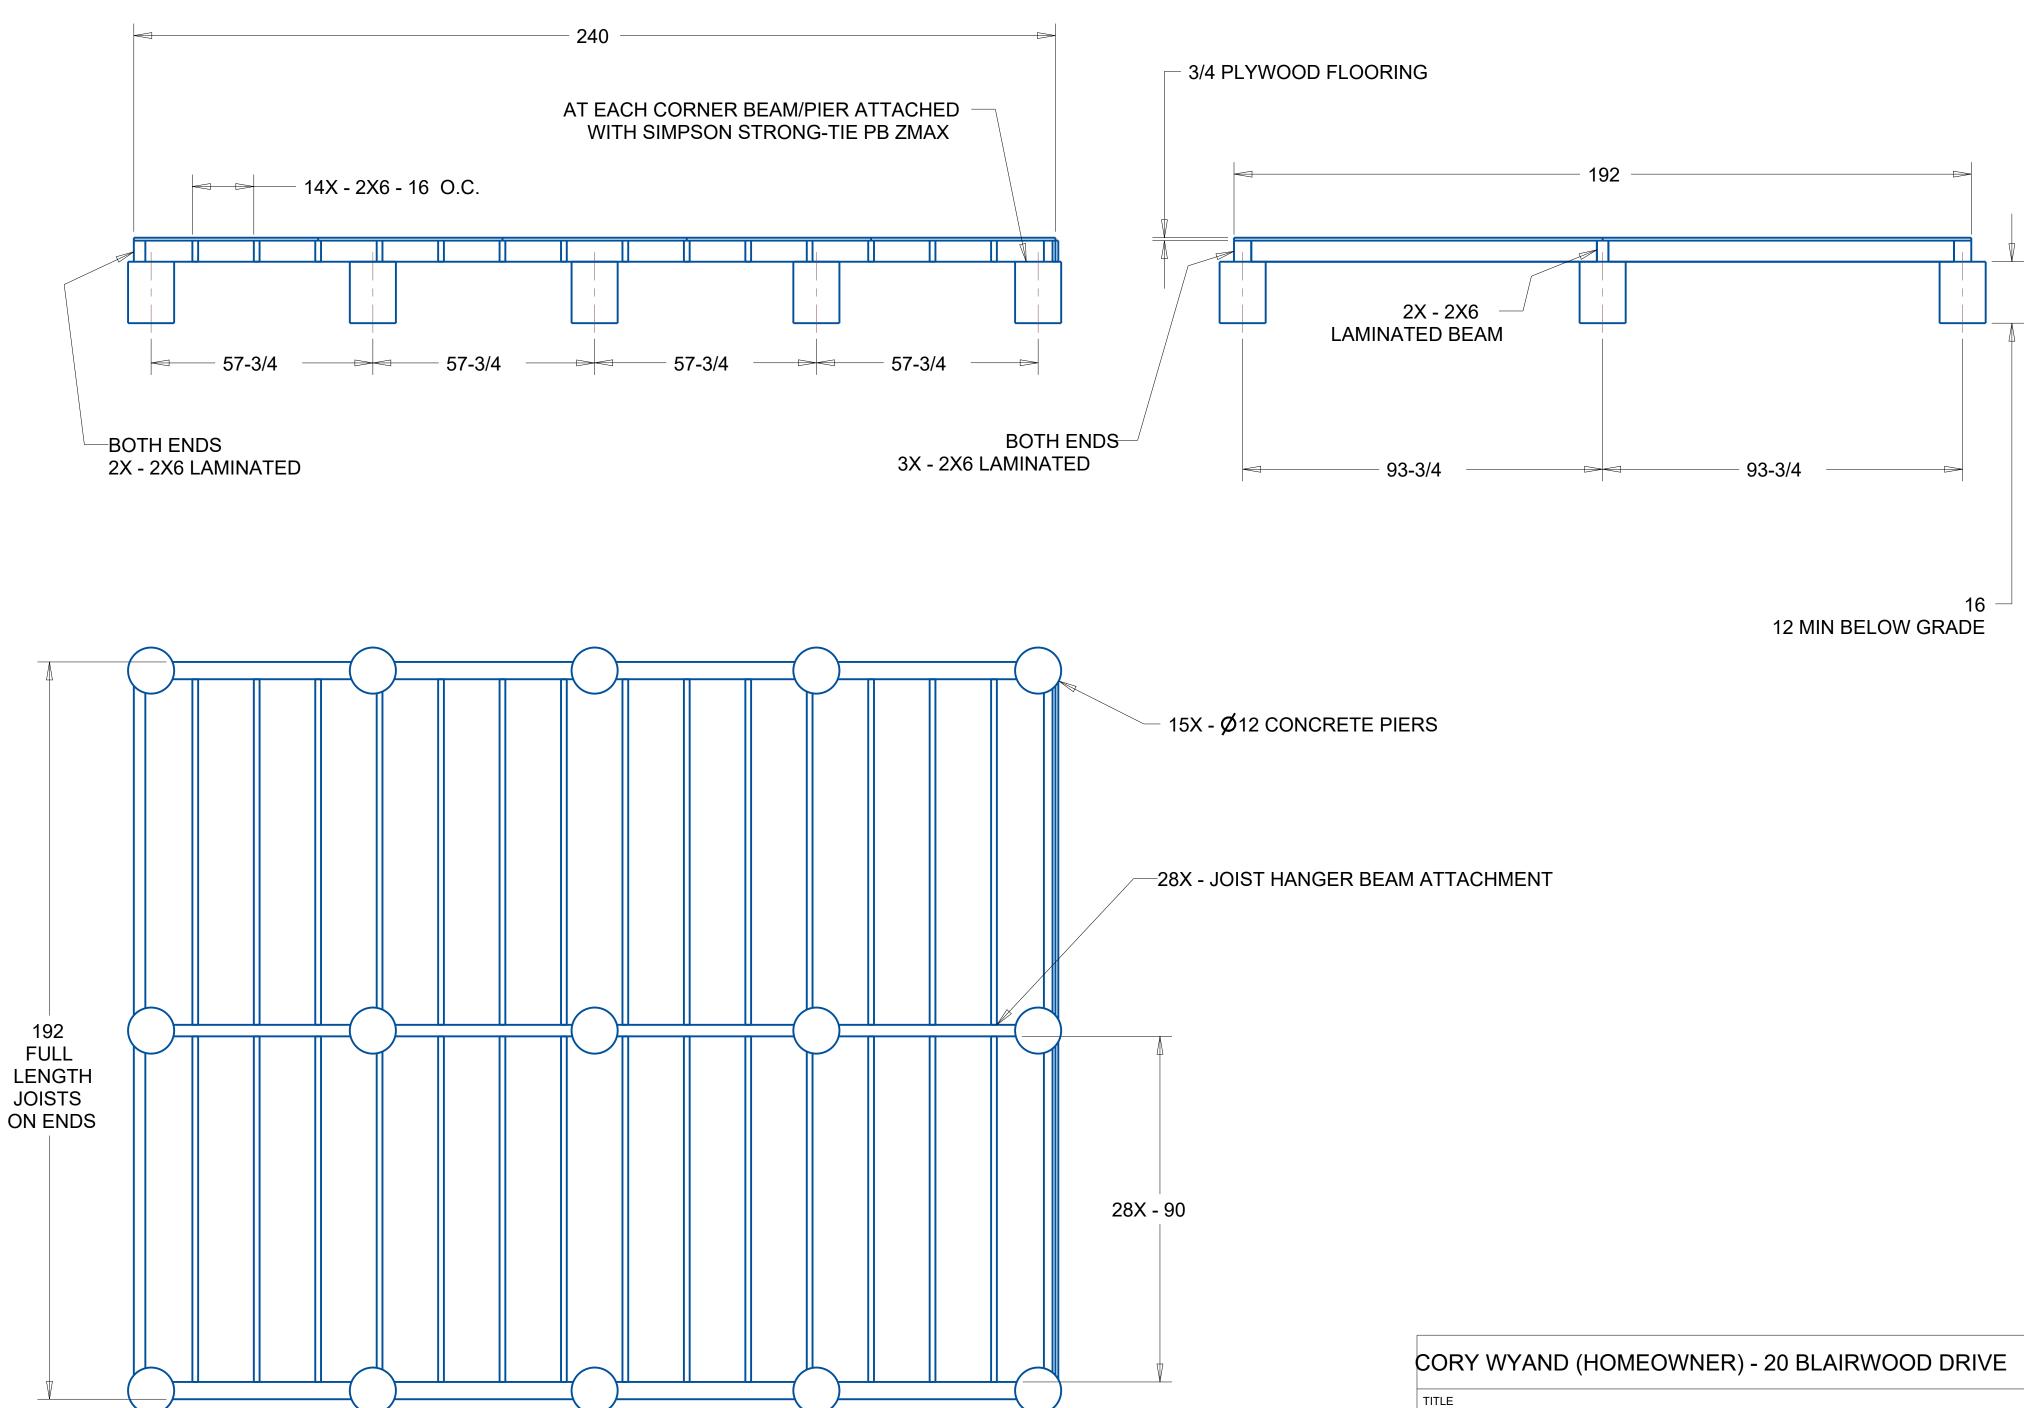

| CORY WYAND (HOMEOWNER) - 20 BLAIRWOOD DRIVE |                                              |  |              |   |   |     |
|---------------------------------------------|----------------------------------------------|--|--------------|---|---|-----|
| TITLE                                       |                                              |  |              |   |   |     |
| 16'X20' GARDEN SHED WITH GABLE PORCH        |                                              |  |              |   |   |     |
| SIZE                                        |                                              |  | DWG NO       |   |   | REV |
| С                                           | C WYAND_SHED                                 |  |              | ) | А |     |
| SCALE: 0.040                                | 0.040 UNIT WT: INCHES UNLESS NOTED SHEET 2 C |  | SHEET 2 OF 6 |   |   |     |