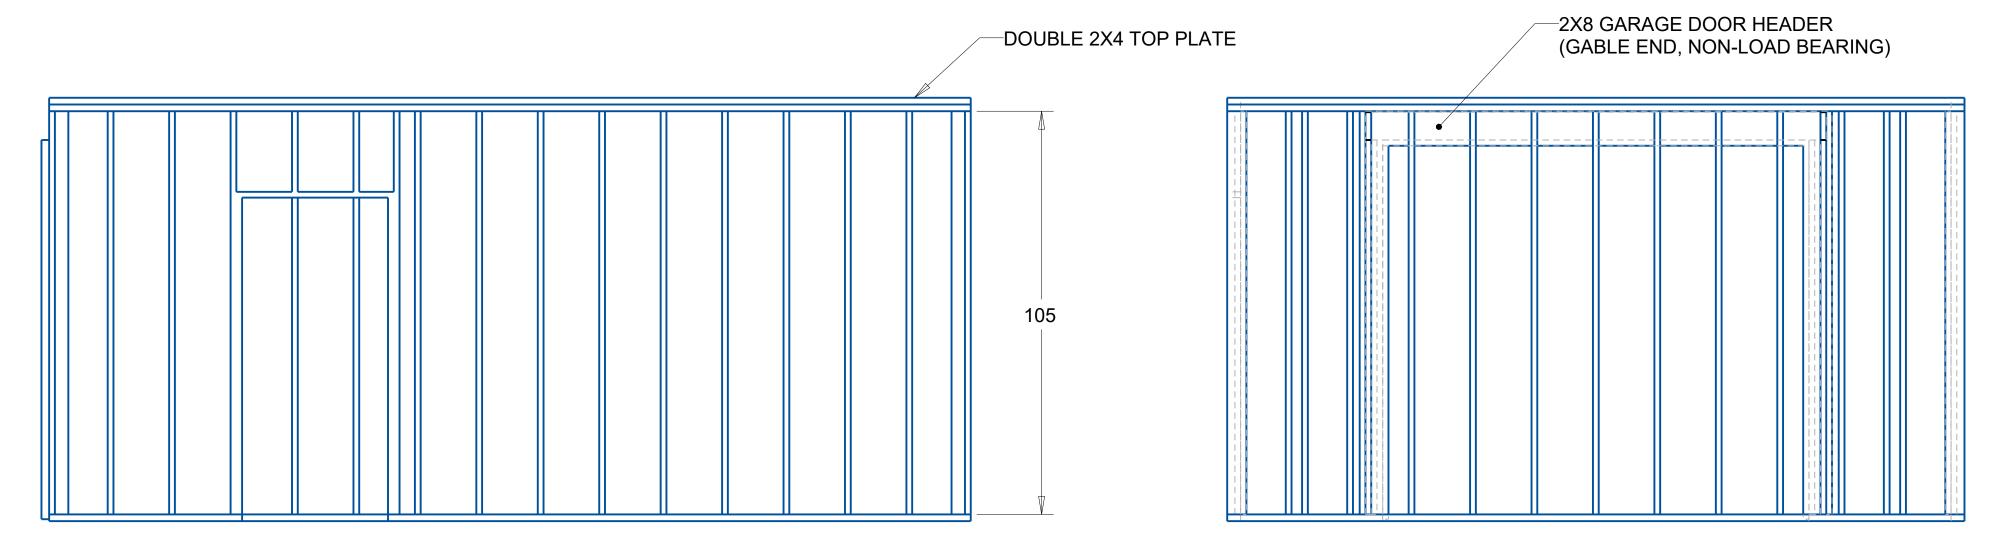

|  |              |   |   |     |
|---------------------------------------------|----------------------------------------------|--|--------------|---|---|-----|
| TITLE                                       |                                              |  |              |   |   |     |
| 16'X20' GARDEN SHED WITH GABLE PORCH        |                                              |  |              |   |   |     |
| SIZE                                        |                                              |  | DWG NO       |   |   | REV |
| С                                           | C WYAND_SHED                                 |  |              | ) | А |     |
| SCALE: 0.040                                | 0.040 UNIT WT: INCHES UNLESS NOTED SHEET 2 C |  | SHEET 2 OF 6 |   |   |     |





| CORY WYAND   | (HOMEOWNER) - 20 BLAIRW      | OOD DRIVE    |     |
|--------------|------------------------------|--------------|-----|
| TITLE        |                              |              |     |
| 16'X20'      | GARDEN SHED WITH GAE         | BLE PORCH    | ł   |
| SIZE         | DWG NO                       |              | REV |
| C            | WYAND_SHI                    | ED           | Α   |
| SCALE: 0.040 | UNIT WT: INCHES UNLESS NOTED | SHEET 3 OF 6 |     |

### 7/16" SHEATHING AND VAPOR BARRIER NOT SHOWN





## CORY WYAND (HOMEOWNER) - 20 BLAIRWOOD DRIVE

TITLE

# 16'X20' GARDEN SHED WITH GABLE PORCH

|   | SIZE         |         | DWG NO              |              | REV |
|---|--------------|---------|---------------------|--------------|-----|
|   |