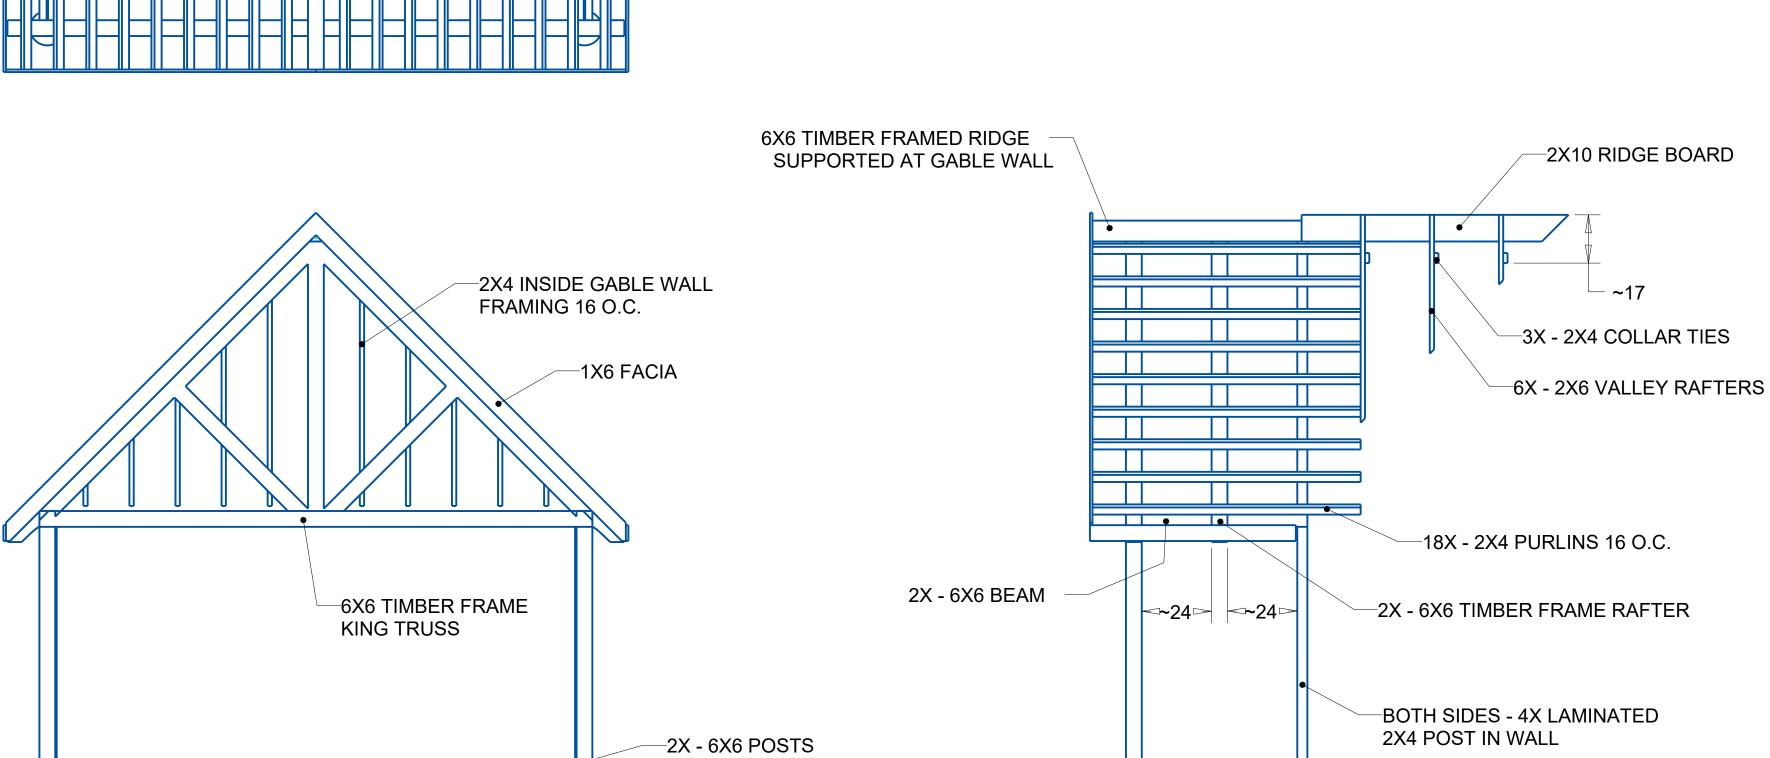

## CORY WYAND (HOMEOWNER) - 20 BLAIRWOOD DRIVE

TITLE

## 16'X20' GARDEN SHED WITH GABLE PORCH

| SIZE        |         | DWG NO              |              | REV |
|-------------|---------|---------------------|--------------|-----|
| С           |         | WYAND_SHE           | :D           | Α   |
| CALE: 0.030 | UNIT WT | INCHES UNLESS NOTED | SHEET 6 OF 6 |     |

## 3/4" SHEATHING NOT SHOWN