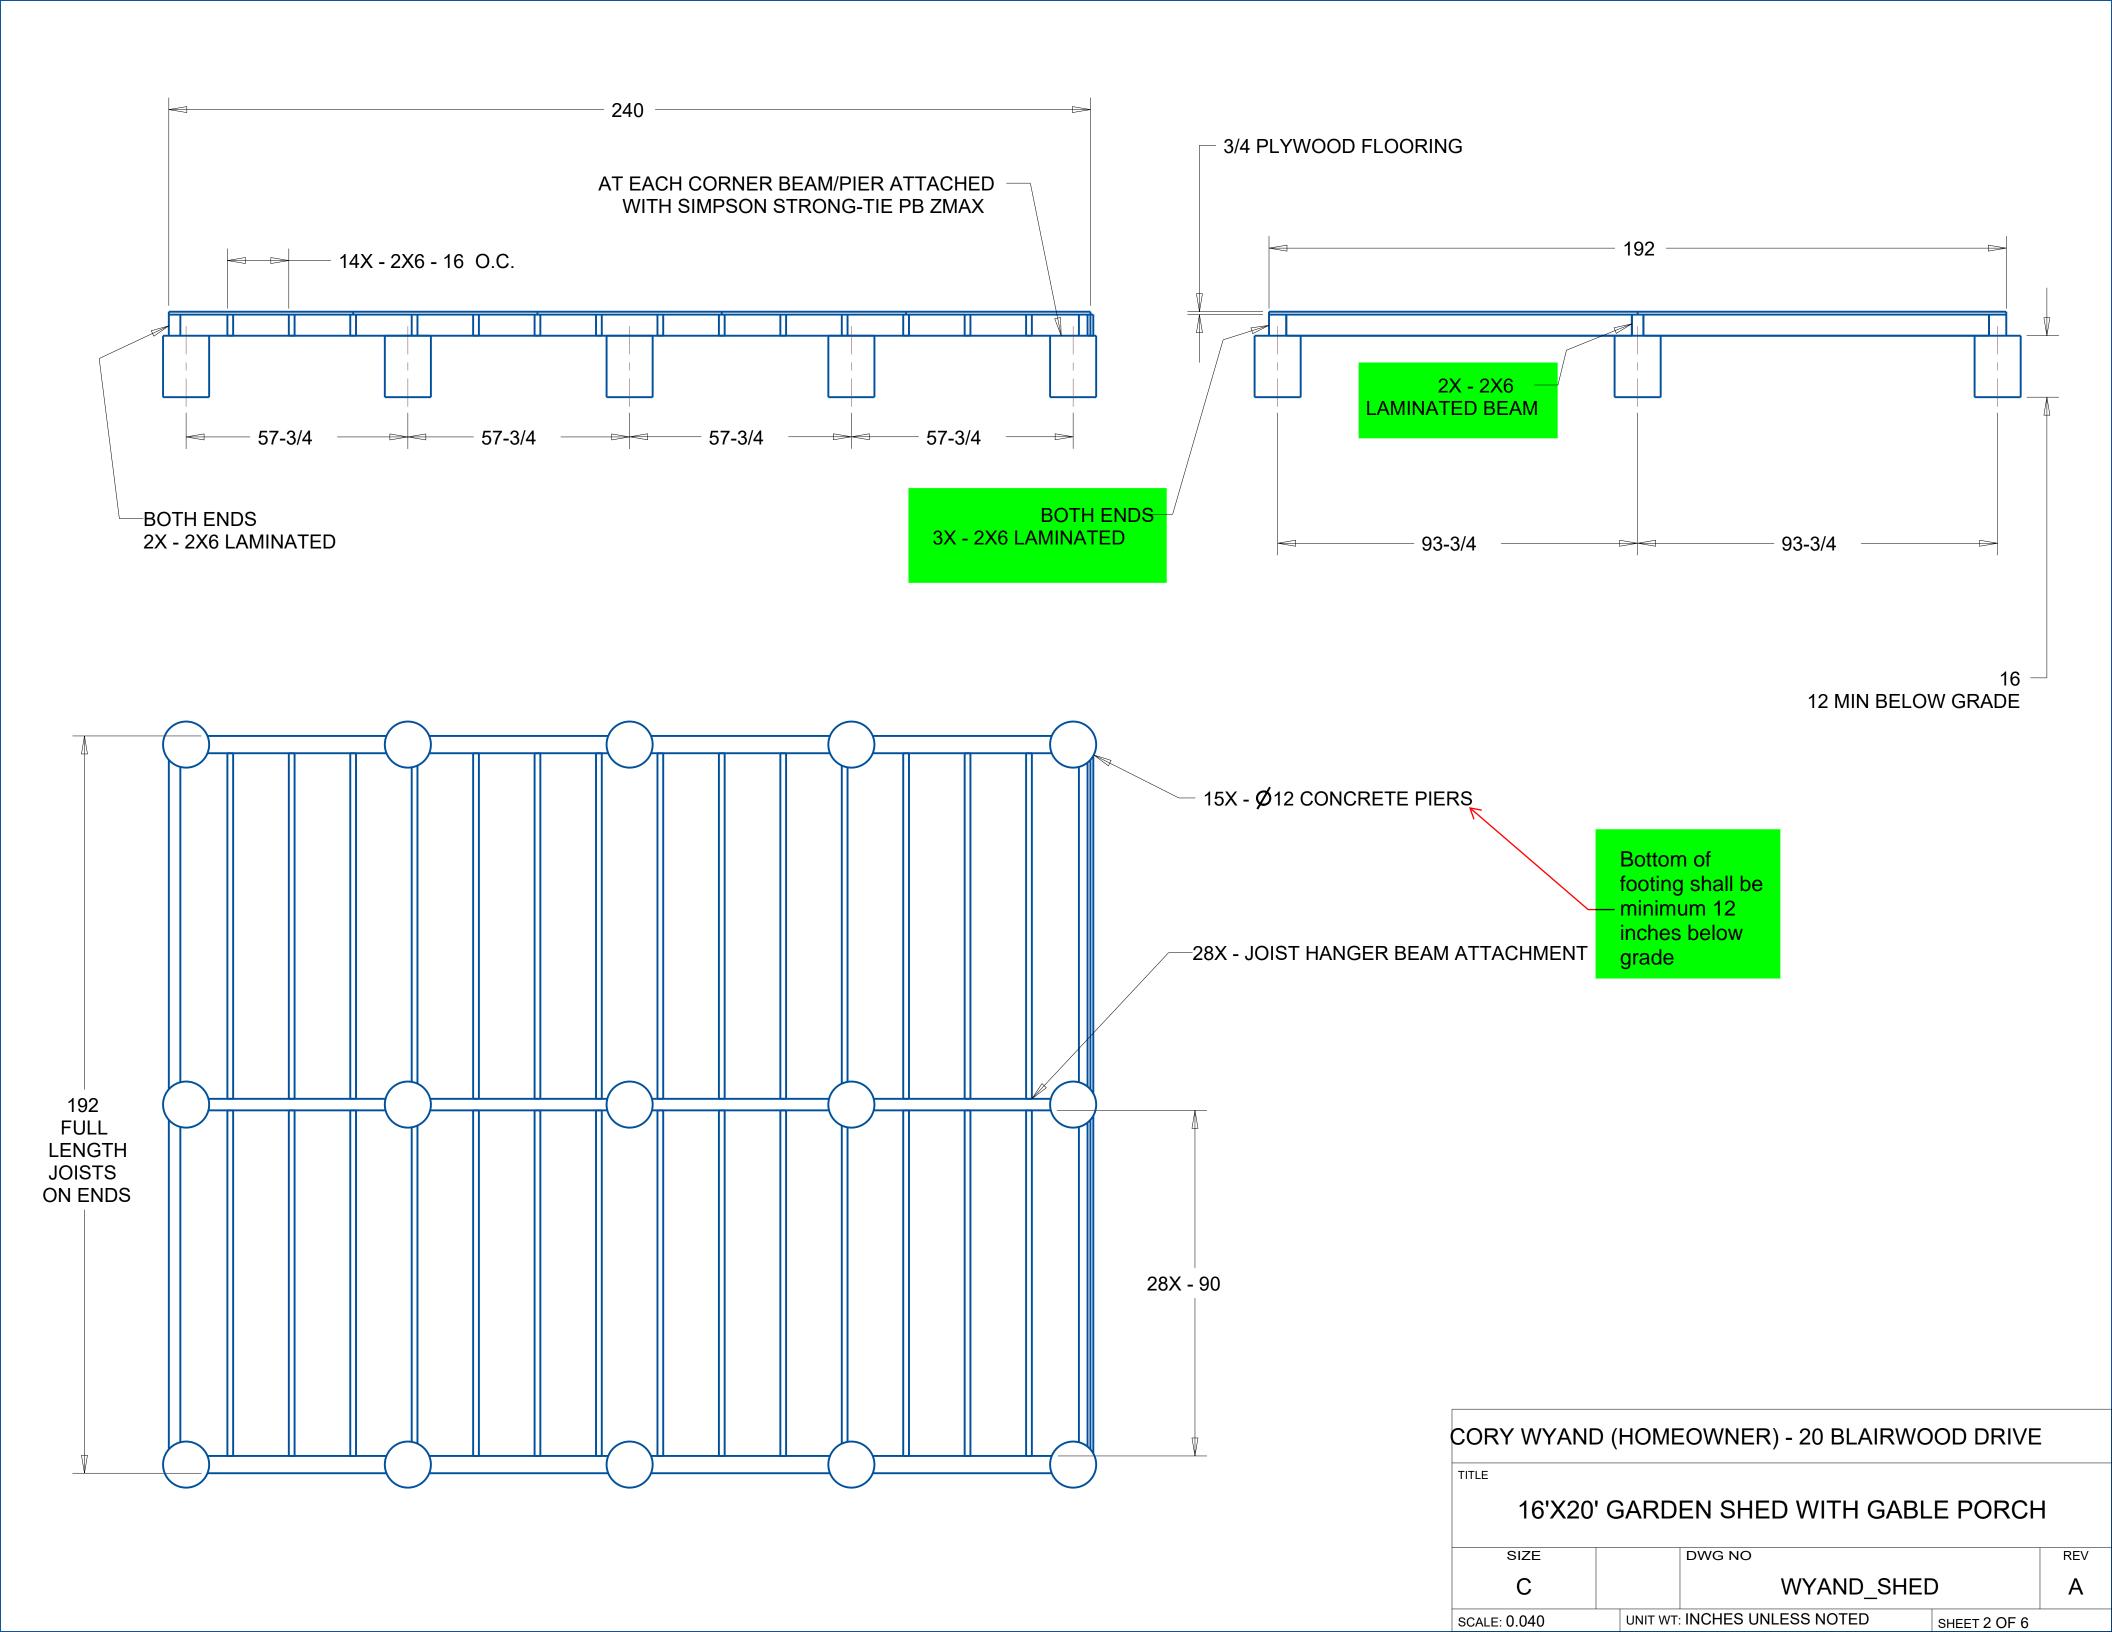

CORY WYAND (HOMEOWNER) - 20 BLAIRWOOD DRIVE

16'X20' GARDEN SHED WITH GABLE PORCH

SIZE DWG NO REV
C WYAND\_SHED A

SHEET 3 OF 6

7/16" SHEATHING AND VAPOR BARRIER NOT SHOWN

SCALE: 0.040

UNIT WT: INCHES UNLESS NOTED







## CORY WYAND (HOMEOWNER) - 20 BLAIRWOOD DRIVE TITLE 16'X20' GARDEN SHED WITH GABLE PORCH

| SIZE         |          | DWG NO              |      |              | REV |
|--------------|----------|---------------------|------|--------------|-----|
| С            |          | WYAND_S             | SHED | )            | Α   |
| SCALE: 0.030 | UNIT WT: | INCHES UNLESS NOTED |      | SHEET 5 OF 6 |     |









## CORY WYAND (HOMEOWNER) - 20 BLAIRWOOD DRIVE

TITLE

## 16'X20' GARDEN SHED WITH GABLE PORCH

| SIZE        |         | DWG NO              |              |