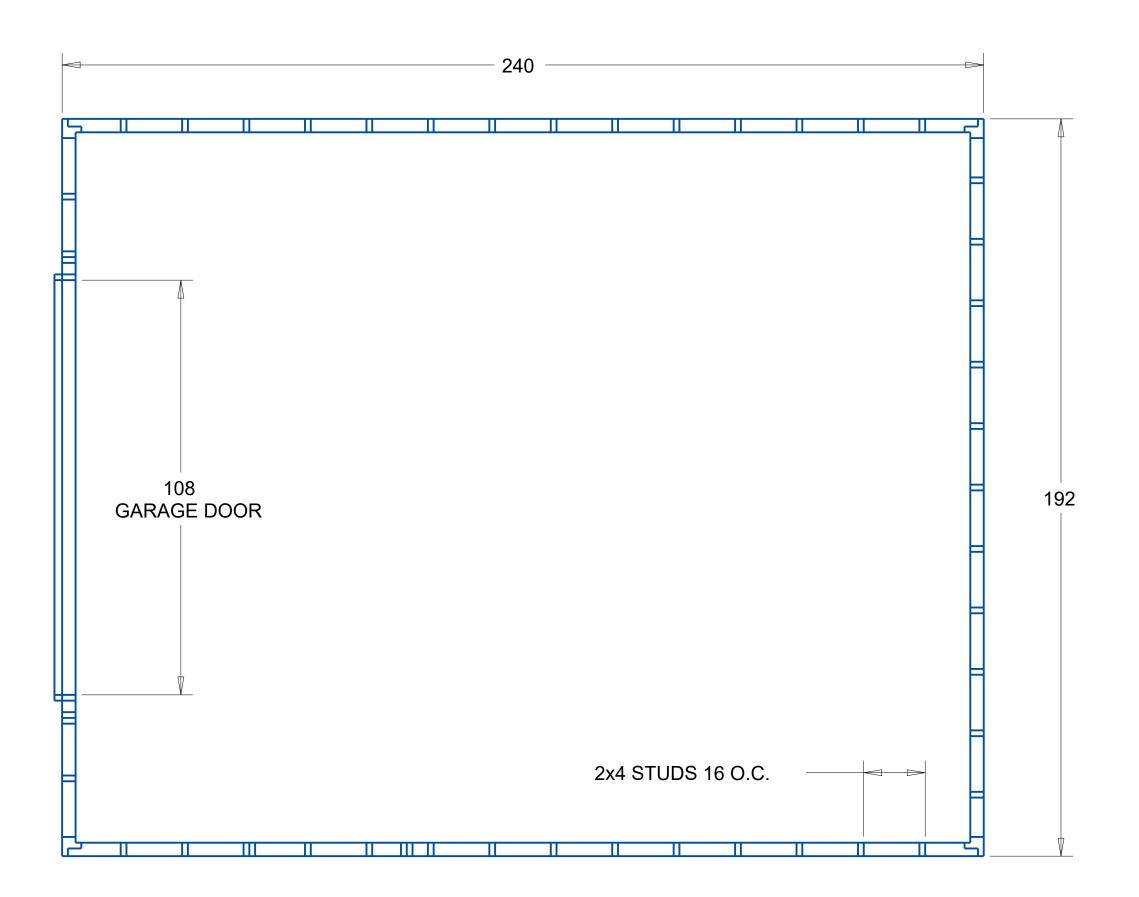

CORY WYAND (HOMEOWNER) - 20 BLAIRWOOD DRIVE

16'X20' GARDEN SHED WITH GABLE PORCH

SIZE DWG NO REV
C WYAND\_SHED A

SHEET 3 OF 6

7/16" SHEATHING AND VAPOR BARRIER NOT SHOWN

SCALE: 0.040

UNIT WT: INCHES UNLESS NOTED