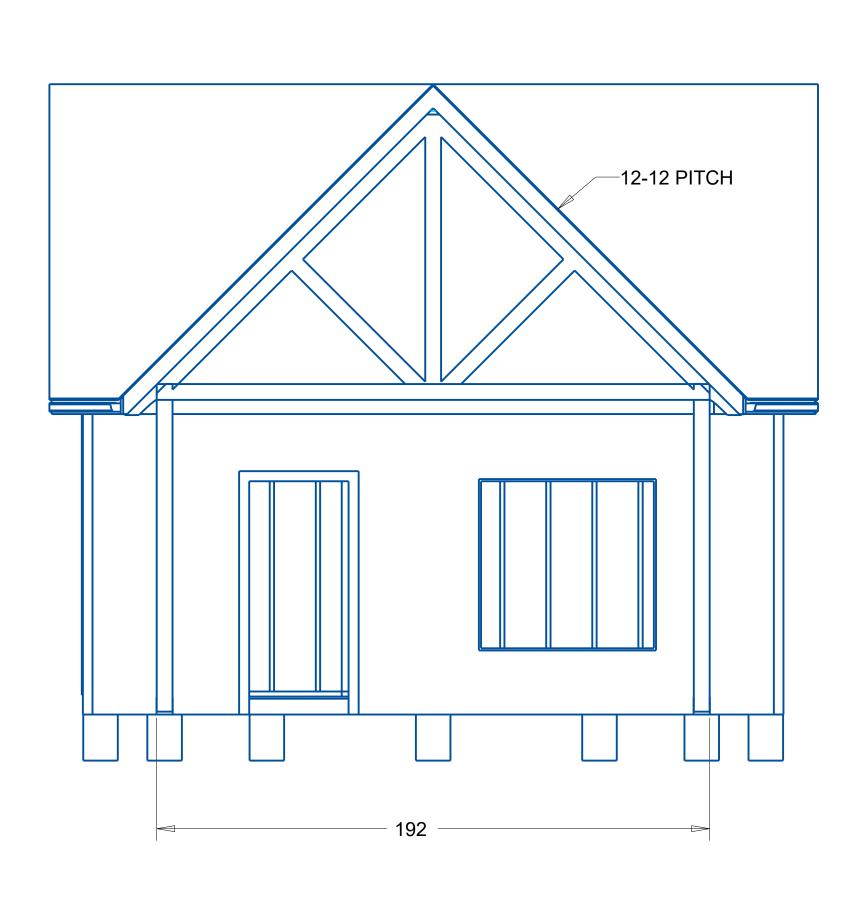

## CORY WYAND (HOMEOWNER) - 20 BLAIRWOOD DRIVE TITLE 16'X20' GARDEN SHED WITH GABLE PORCH

| SIZE         |          | DWG NO              |      |              | REV |
|--------------|----------|---------------------|------|--------------|-----|
| С            |          | WYAND_S             | SHED | )            | Α   |
| SCALE: 0.030 | UNIT WT: | INCHES UNLESS NOTED |      | SHEET 5 OF 6 |     |