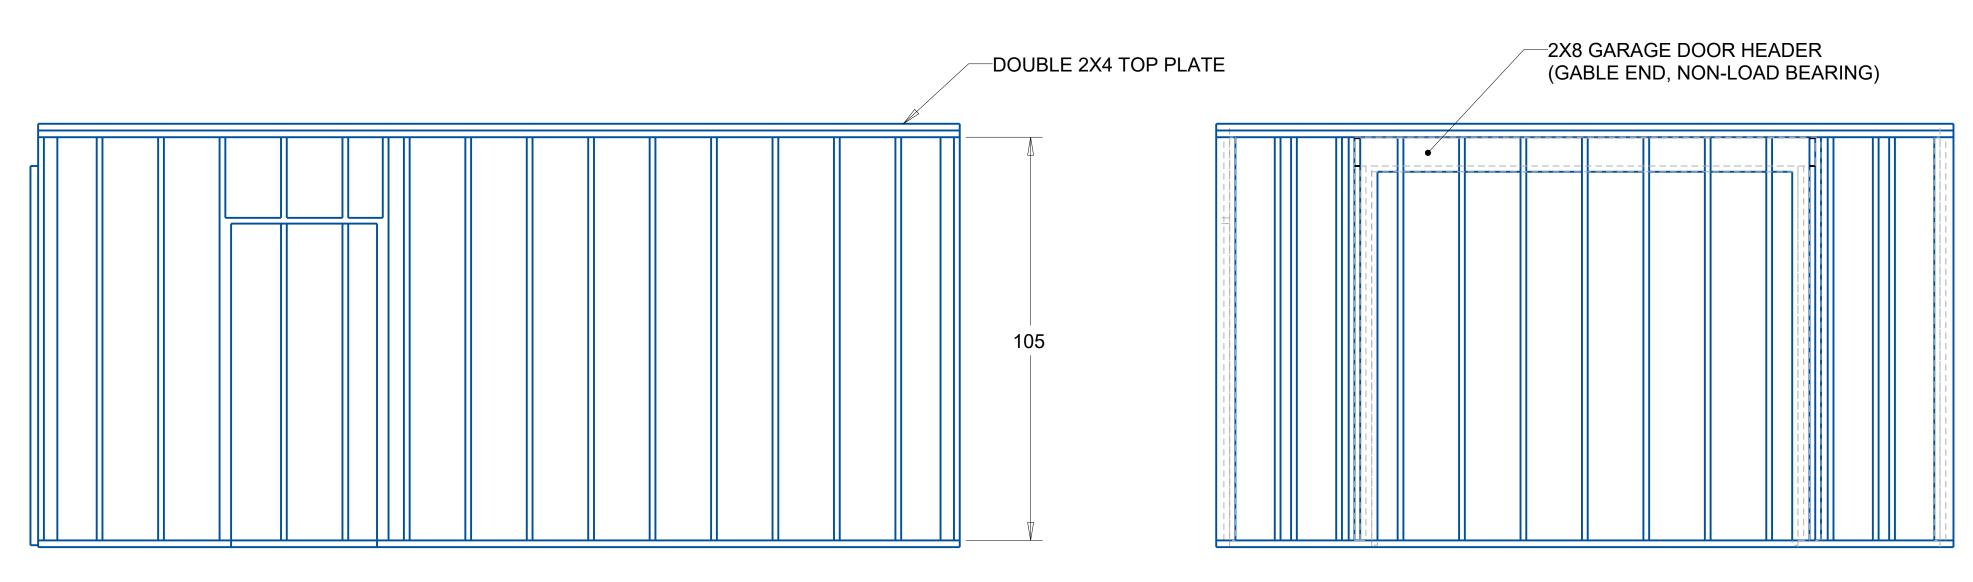

CORY WYAND (HOMEOWNER) - 20 BLAIRWOOD DRIVE

16'X20' GARDEN SHED WITH GABLE PORCH

SIZE DWG NO REV
C WYAND\_SHED A

SHEET 3 OF 6

7/16" SHEATHING AND VAPOR BARRIER NOT SHOWN

SCALE: 0.040

UNIT WT: INCHES UNLESS NOTED