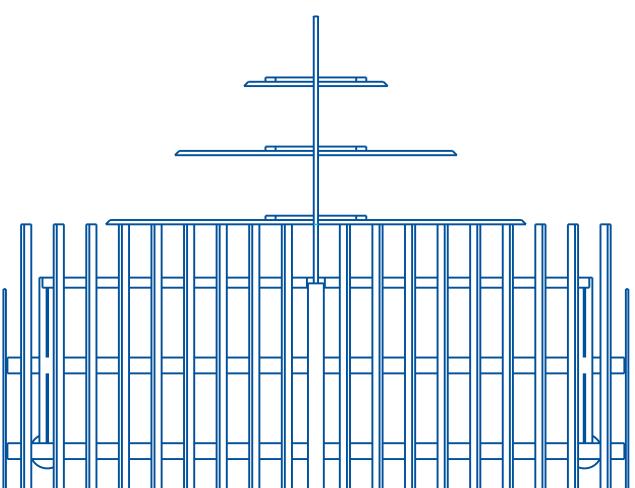

CORY WYAND (HOMEOWNER) - 20 BLAIRWOOD DRIVE

16'X20' GARDEN SHED WITH GABLE PORCH

SIZE DWG NO REV
C WYAND\_SHED A

SHEET 3 OF 6

7/16" SHEATHING AND VAPOR BARRIER NOT SHOWN

SCALE: 0.040

UNIT WT: INCHES UNLESS NOTED