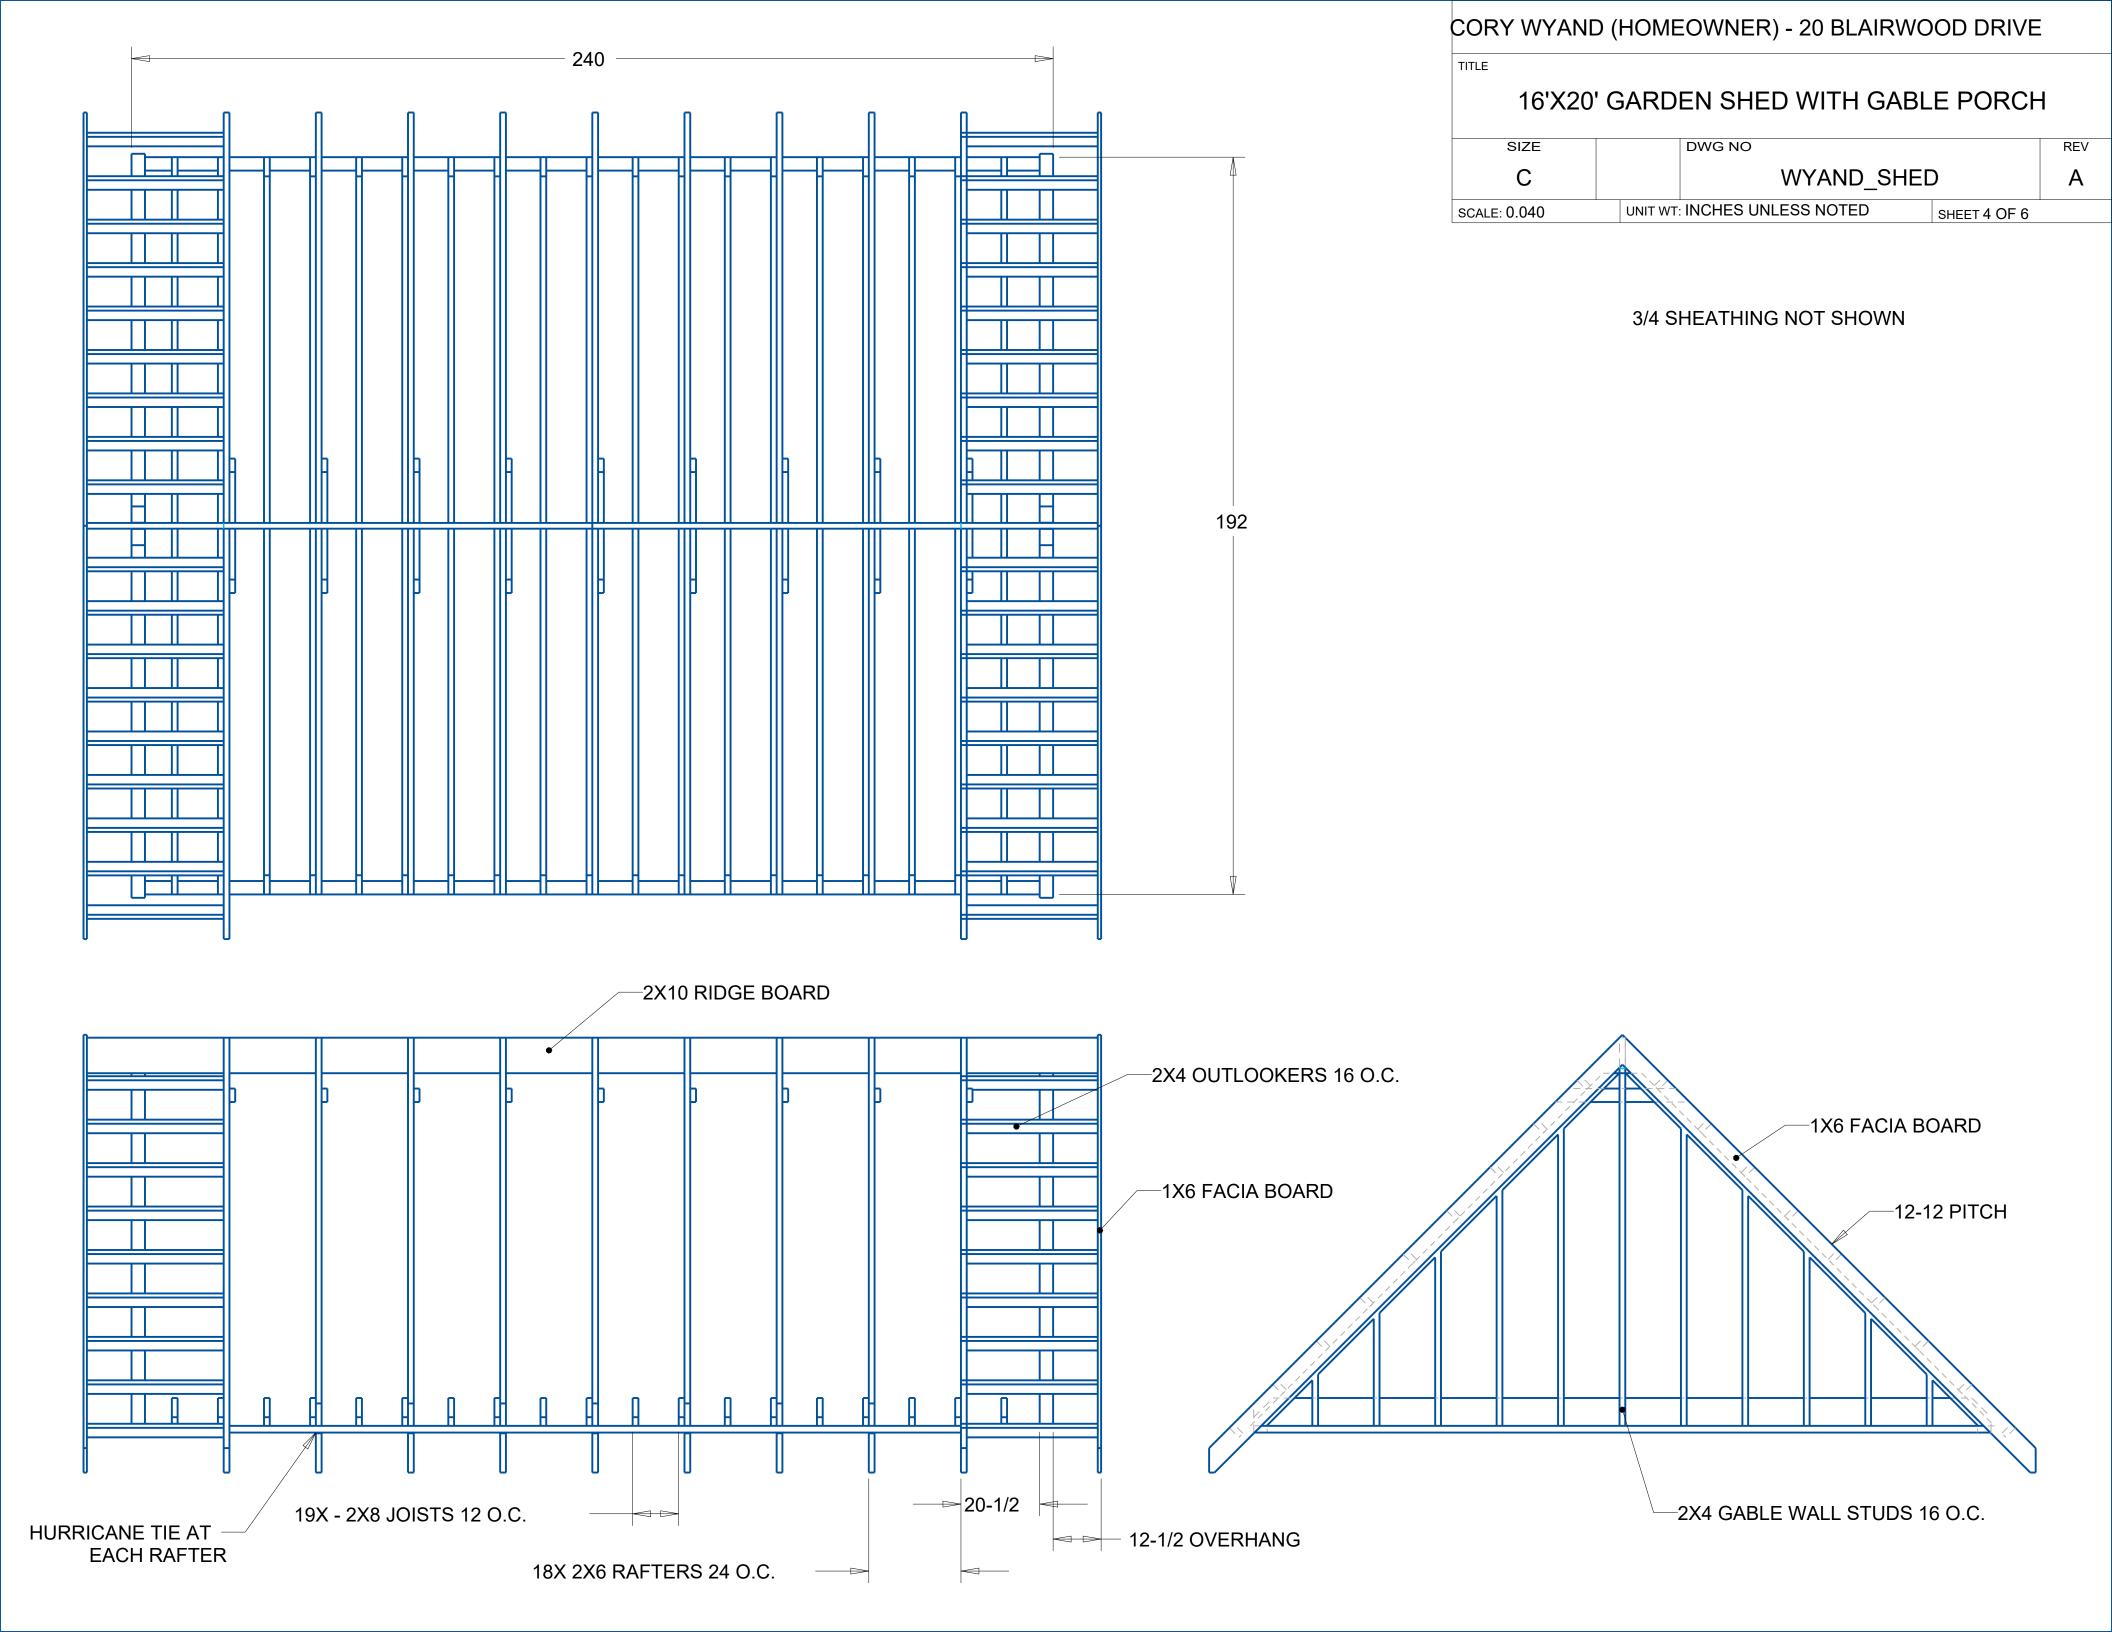

CORY WYAND (HOMEOWNER) - 20 BLAIRWOOD DRIVE

16'X20' GARDEN SHED WITH GABLE PORCH

SIZE DWG NO REV
C WYAND\_SHED A

SHEET 3 OF 6

7/16" SHEATHING AND VAPOR BARRIER NOT SHOWN

SCALE: 0.040

UNIT WT: INCHES UNLESS NOTED

## 3/4" SHEATHING NOT SHOWN