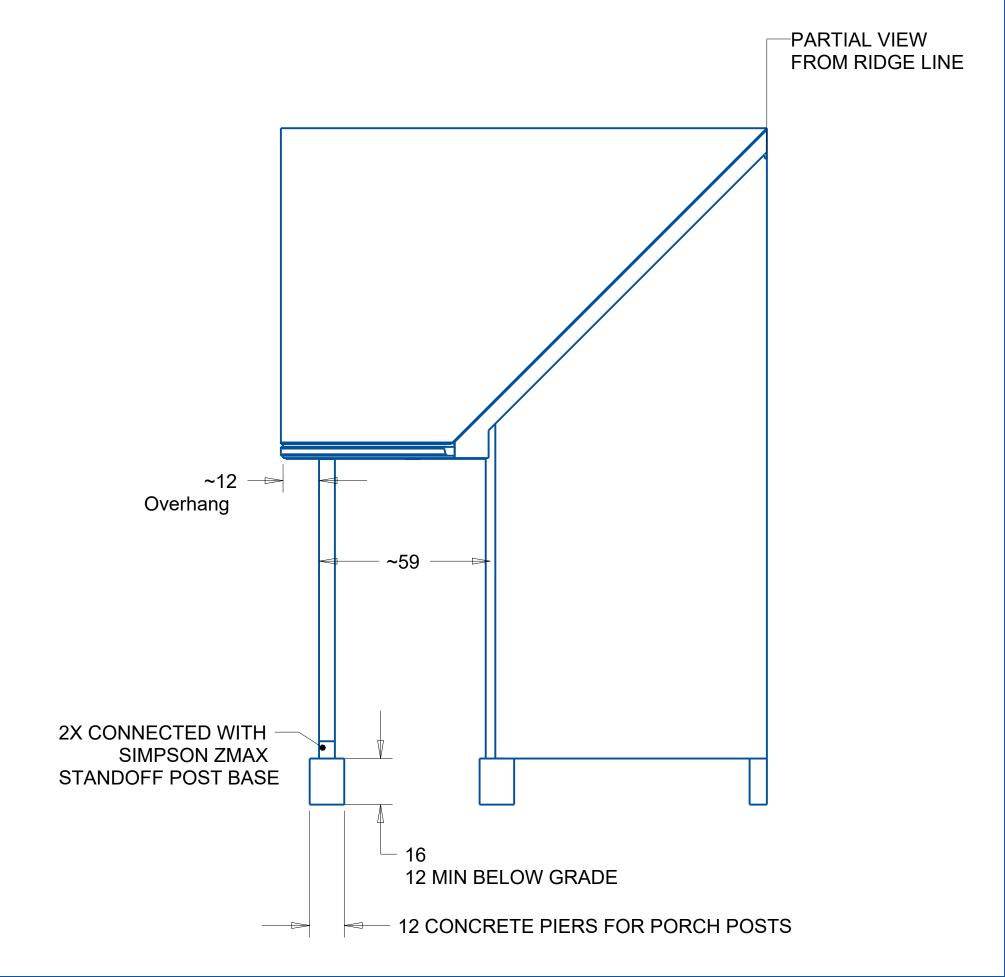

## CORY WYAND (HOMEOWNER) - 20 BLAIRWOOD DRIVE

TITLE

## 16'X20' GARDEN SHED WITH GABLE PORCH

| SIZE        |         | DWG NO              |              | REV |
|-------------|---------|---------------------|--------------|-----|
| С           |         | WYAND_SHE           | :D           | Α   |
| CALE: 0.030 | UNIT WT | INCHES UNLESS NOTED | SHEET 6 OF 6 |     |