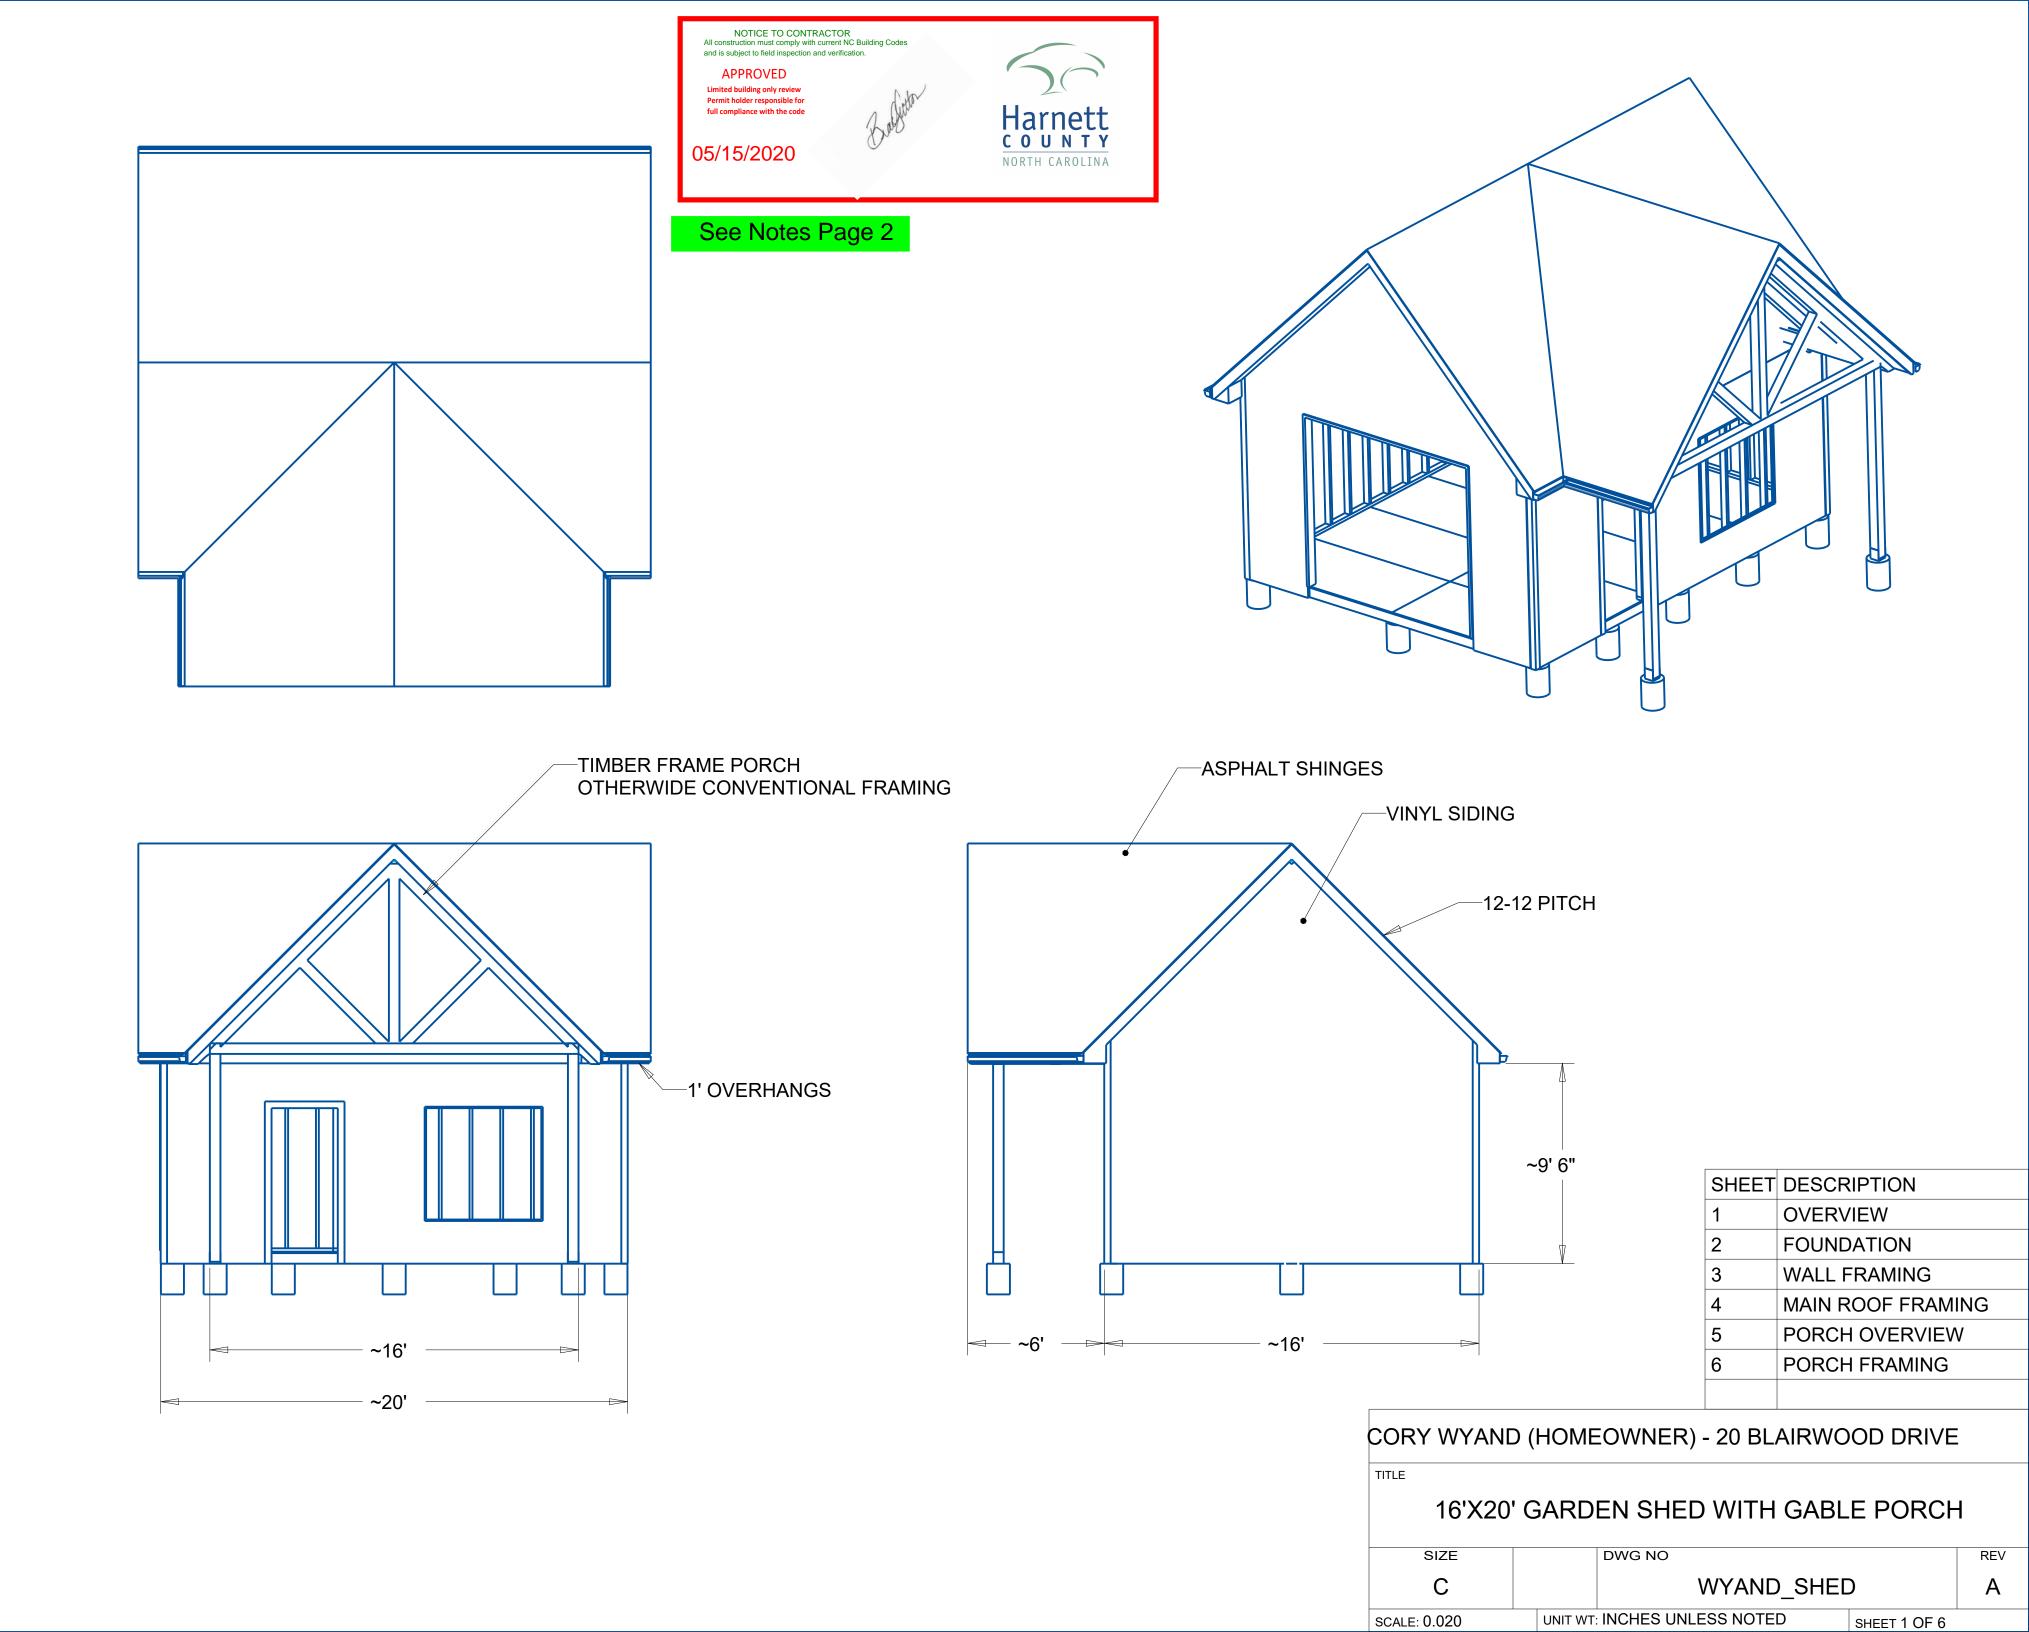

CORY WYAND (HOMEOWNER) - 20 BLAIRWOOD DRIVE

16'X20' GARDEN SHED WITH GABLE PORCH

SIZE DWG NO REV
C WYAND\_SHED A

SHEET 3 OF 6

7/16" SHEATHING AND VAPOR BARRIER NOT SHOWN

SCALE: 0.040

UNIT WT: INCHES UNLESS NOTED







## CORY WYAND (HOMEOWNER) - 20 BLAIRWOOD DRIVE TITLE 16'X20' GARDEN SHED WITH GABLE PORCH

| SIZE         |          | DWG NO              |      |              | REV |
|--------------|----------|---------------------|------|--------------|-----|
| С            |          | WYAND_S             | SHED | )            | Α   |
| SCALE: 0.030 | UNIT WT: | INCHES UNLESS NOTED |      | SHEET 5 OF 6 |     |









## CORY WYAND (HOMEOWNER) - 20 BLAIRWOOD DRIVE

TITLE

## 16'X20' GARDEN SHED WITH GABLE PORCH

| SIZE        |         | DWG NO              |