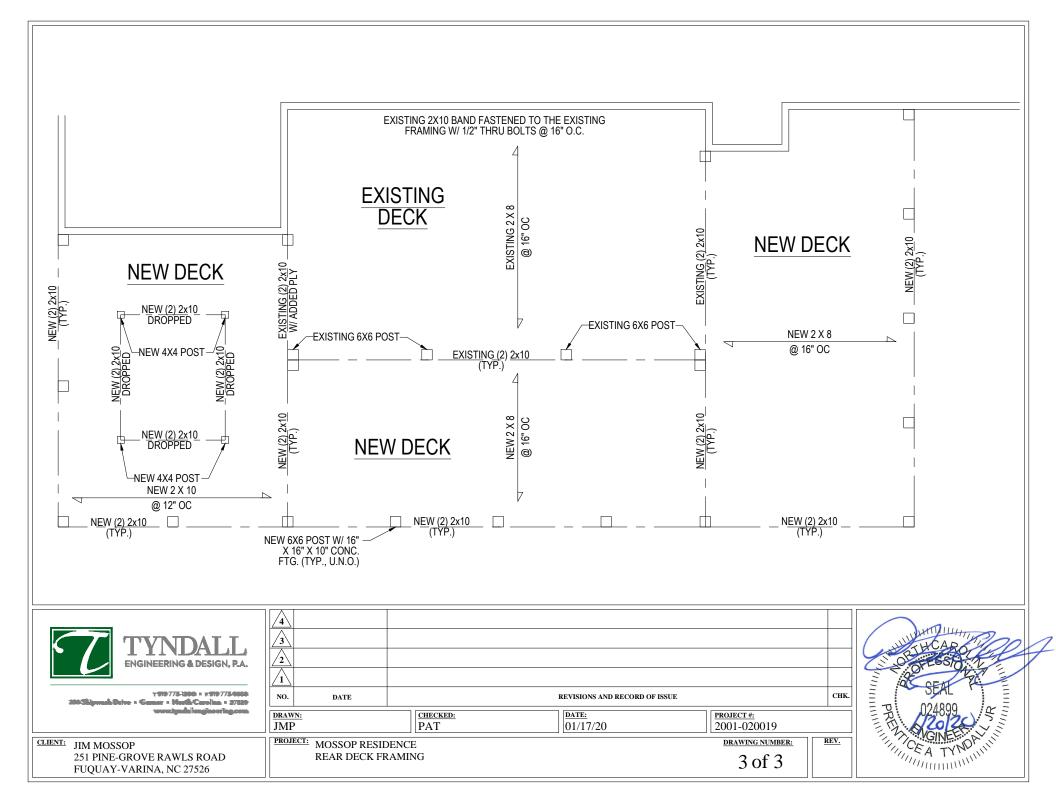

1. Framing analysis for new deck added to existing rear deck.

The following conclusions and recommendations were noted:

1. Based on our observations and analysis, the new "as-built deck" is adequate as constructed to support the anticipated loading conditions. Reader is referred to the diagram on page 3 of this report for additional information.