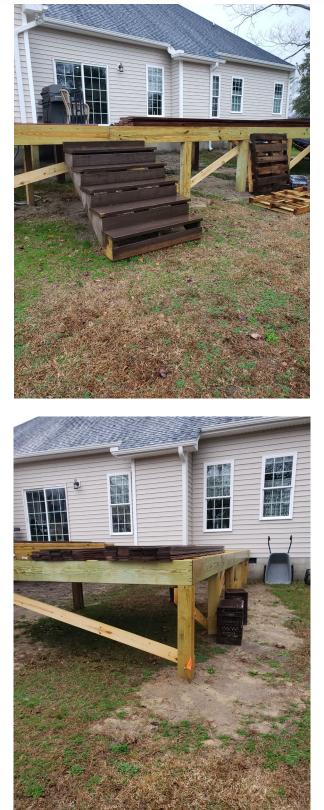

1. Framing analysis for new deck added to existing rear deck.

The following conclusions and recommendations were noted:

1. Based on our observations and analysis, the new "as-built deck" is adequate as constructed to support the anticipated loading conditions. Reader is referred to the diagram on page 3 of this report for additional information.