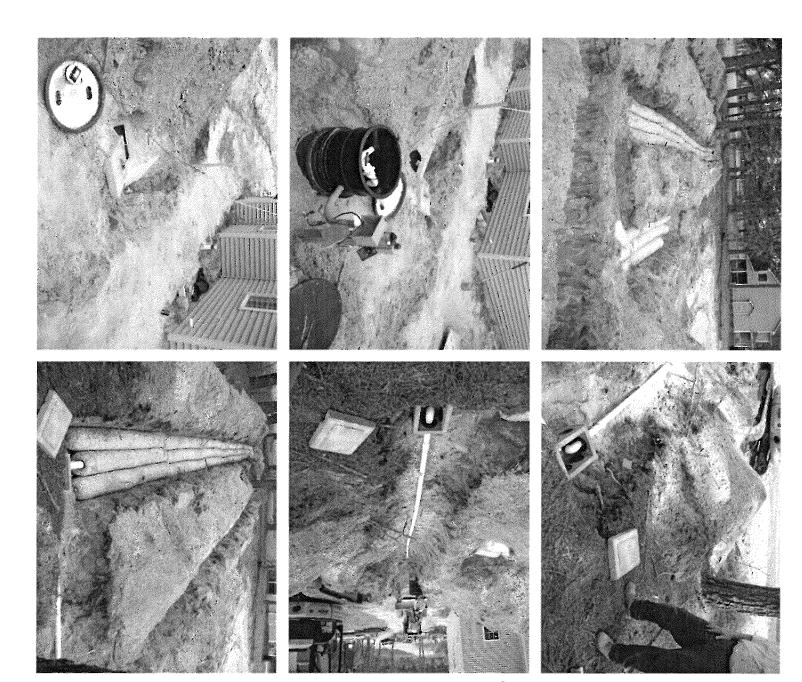

| PER                       | MIT # _263                                                                                                                       |                                                                                         |                                    | Operation Permit  New Installation X Septic Tank PROPERTY LOCATION: POMOEG | Nitrification Line C                     | 22805<br>□ Repair □ Expansion |
|---------------------------|----------------------------------------------------------------------------------------------------------------------------------|-----------------------------------------------------------------------------------------|------------------------------------|----------------------------------------------------------------------------|------------------------------------------|-------------------------------|
| Nai                       | me: (owner) _                                                                                                                    | BEST BUILT                                                                              |                                    | SUBDIVISION CAROLINA                                                       |                                          | LOT # 58                      |
|                           | tem Installer: _                                                                                                                 |                                                                                         | CKLAND                             | Registration #                                                             |                                          |                               |
|                           | ement with plumb                                                                                                                 |                                                                                         | mber of Bedrooms <u></u>           |                                                                            |                                          |                               |
|                           |                                                                                                                                  | y: Community X Pu                                                                       | ıblic 🗆 Well Distan                | nce from well 100 feet                                                     |                                          |                               |
|                           | em Type:<br>accordance with                                                                                                      |                                                                                         |                                    | Types V and VI Systems 6                                                   |                                          |                               |
| lin                       | accordance with                                                                                                                  | Table Y aj                                                                              | Owne                               | er must contact Health Department 6 moi                                    | iths prior to expiration for permi       | t renewal.                    |
| This                      | system has been insta                                                                                                            | alled in compliance with applicable No                                                  | rth Carolina General Statutes, Rul | les for Sewage Treatment and Disposal, and all cond                        | litions of the Improvement Permit and Co | onstruction Authorization.    |
|                           |                                                                                                                                  |                                                                                         |                                    | 105                                                                        |                                          |                               |
|                           |                                                                                                                                  |                                                                                         | 157                                |                                                                            |                                          |                               |
|                           |                                                                                                                                  | 150                                                                                     | 13. 8                              | REPAIR  REPAIR  AREA  AOUSE  DRIVE                                         |                                          |                               |
|                           |                                                                                                                                  |                                                                                         |                                    |                                                                            |                                          |                               |
| PERM<br>I.<br>II.<br>III. | As required by Rule .1961.  Maintenance: Subsurface system operator required? Yes No No No Notitions, maintenance and reporting. |                                                                                         |                                    |                                                                            |                                          |                               |
| IV.                       | Operation:                                                                                                                       | yes, see attached sheet for additional operation conditions, maintenance and reporting. |                                    |                                                                            |                                          |                               |
| ٧.                        | Other:                                                                                                                           |                                                                                         |                                    |                                                                            |                                          |                               |
|                           |                                                                                                                                  | D-Box □                                                                                 | Pump                               | Alarm 🗆                                                                    | H20Line □                                | PWR Lin                       |

 ${\it Subsurface}$ 

Drainage Field

French Drain Required

Authorized State Agent\_

No. of

ditches

exact length

Linear feet

of each ditch \_

150

feet

depth of ditches 18-24

\_ inches

feet

width of ditches \_

Date