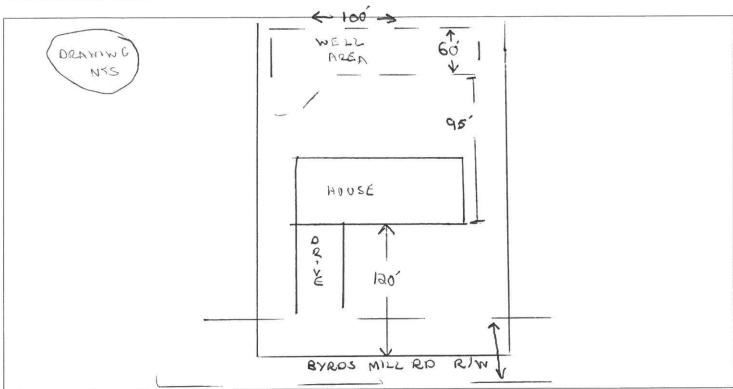

## HARNETT DEPARTMENT OF PUBLIC HEALTH PERMIT TO CONSTRUCT A DRINKING WATER SUPPLY WELL

| PIN #: P                                                                                                                                                                                                                                                                                                                                                                                                           | Parcel #:           | Application #:15-5-36511R | Subdivision: Lynn Godwin    | Lot #: 7                                                                                            |
|--------------------------------------------------------------------------------------------------------------------------------------------------------------------------------------------------------------------------------------------------------------------------------------------------------------------------------------------------------------------------------------------------------------------|---------------------|---------------------------|-----------------------------|-----------------------------------------------------------------------------------------------------|
| Applicant Name: Henry Hart<br>Address: PO Box 916 Erwin NC 28339                                                                                                                                                                                                                                                                                                                                                   |                     |                           |                             |                                                                                                     |
| Type of Facility Served by Well: SFD                                                                                                                                                                                                                                                                                                                                                                               |                     |                           |                             |                                                                                                     |
| Sewage System: 25% Reduction System                                                                                                                                                                                                                                                                                                                                                                                |                     |                           |                             |                                                                                                     |
| Permit Conditions:                                                                                                                                                                                                                                                                                                                                                                                                 |                     |                           |                             |                                                                                                     |
| <ul> <li>General Permit Conditions:</li> <li>Drinking water supply well construction must meet 15A NCAC 02C.100 rules</li> <li>The permitted drinking water supply well shall be located in accordance with the SITE PLAN</li> <li>ANY ALTERATION of the site of the site (including location of structures and appurtenance) or modification in use of the well, may subject this Permit to revocation</li> </ul> |                     |                           |                             |                                                                                                     |
| Authorize                                                                                                                                                                                                                                                                                                                                                                                                          | ed State Agent      | my less                   | Date 1 5 18                 | _                                                                                                   |
| Grouting Inspection Witnessed  Grouting self-certified by driller  GW-1 provided?  No                                                                                                                                                                                                                                                                                                                              |                     |                           |                             |                                                                                                     |
| See attachment for construction sketch                                                                                                                                                                                                                                                                                                                                                                             |                     |                           |                             |                                                                                                     |
| WELL CERTIFICATE OF COMPLETION                                                                                                                                                                                                                                                                                                                                                                                     |                     |                           |                             |                                                                                                     |
| Date: Application #: Well Contractor:                                                                                                                                                                                                                                                                                                                                                                              |                     |                           |                             |                                                                                                     |
| Applicant Name: Address: Directions to Site:                                                                                                                                                                                                                                                                                                                                                                       |                     |                           |                             |                                                                                                     |
| Use of Well: Date Drilled: Total Depth: Replacement Well?  Yes No Static Water Level: Top of Casing is in. above surface.  Yield: gpm at ft.  Disinfection: Type Amount                                                                                                                                                                                                                                            |                     |                           |                             |                                                                                                     |
| From                                                                                                                                                                                                                                                                                                                                                                                                               | ne (depth) To To To | From To                   | l: Thickness: l: Thickness: | Grout           From 0 To           Material: Method:           From To           Material: Method: |
|                                                                                                                                                                                                                                                                                                                                                                                                                    |                     | From To                   |                             | From To                                                                                             |
|                                                                                                                                                                                                                                                                                                                                                                                                                    |                     | Diameter: Materia         | 1: Thickness:               | Material: Method:                                                                                   |
| Inspector:                                                                                                                                                                                                                                                                                                                                                                                                         | Oi                  | n Hold Date: Release      | Date:                       |                                                                                                     |
| Remarks:                                                                                                                                                                                                                                                                                                                                                                                                           |                     |                           |                             |                                                                                                     |
| Casing Hei<br>Well ID Ta                                                                                                                                                                                                                                                                                                                                                                                           | ken? Yes            | ump ID Tag: Sampling      |                             | w Preventer:                                                                                        |
|                                                                                                                                                                                                                                                                                                                                                                                                                    | d State Agent       |                           | Date                        |                                                                                                     |

See Attachment for completion sketch

Application #: Applicant Name: Henry Hart S

Subdivision: Lynn Godwin

Lot #: 7

## Well Construction Sketch