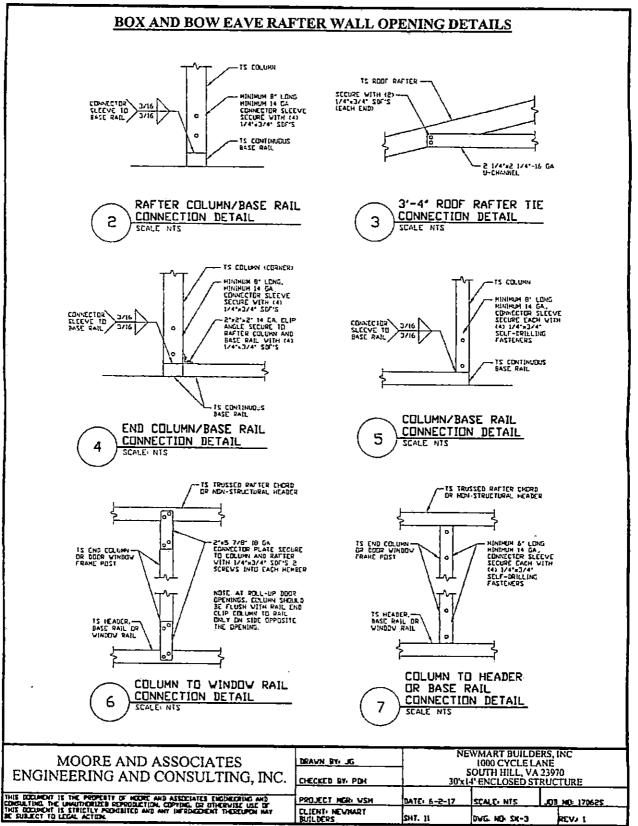

1009 East Avenue North Augusta, SC 29841

401 S. Main Street, Suite 200 Mt. Airy, NC 27030

MODRE AND ASSOCIATES ENGINEERING AND CONSULTING

| <u> </u>                                               | ••••••••••••••••••••••••••••••••••••••                                                                                                         | - <u> </u>                                         | · · · · · · · · · · · · · · · · · · · |                                                          | ,·             |  |  |
|--------------------------------------------------------|------------------------------------------------------------------------------------------------------------------------------------------------|----------------------------------------------------|---------------------------------------|----------------------------------------------------------|----------------|--|--|
|                                                        | DRAWIN                                                                                                                                         | NG INDEX                                           | ,<br>_                                |                                                          |                |  |  |
| SHEET 1<br>SHEET 2                                     | PE SEAL COVER SHEET<br>DRAWING INDEX                                                                                                           |                                                    |                                       |                                                          |                |  |  |
| SHEET 3<br>SHEET 4                                     | INSTALLATION NOTES AND SPEC<br>TYPICAL RAFTER/COLUMN END<br>(BOX EAVE RAFTER)                                                                  |                                                    |                                       |                                                          | ) ELEVATIONS   |  |  |
| SHEET 5A                                               | 24' $\langle W \leq 30' MAXIMUM RAFTER(BDX EAVE RAFTER)$                                                                                       | R SPAN CONNECTI                                    | ION DETAILS                           |                                                          |                |  |  |
| SHEET 5B                                               | W 2 24' MAXIMUM RAFTER SPAN<br>(BOX EAVE RAFTER)                                                                                               | N CONNECTION DE                                    | TAILS                                 |                                                          |                |  |  |
| SHEET 6                                                | TYPICAL RAFTER/COLUMN END (BOW RAFTER)                                                                                                         | AND SIDE FRAMIN                                    | G SECTIONS                            |                                                          |                |  |  |
| SHEET 7A                                               | 24' < W <u>&lt;</u> 30' MAXIMUM RAFTER<br>(BDW RAFTER)                                                                                         | R SPAN CONNECTI                                    | ION DETAILS                           |                                                          |                |  |  |
| SHEET 7B                                               | W & 24' MAXIMUM RAFTER SPAN<br>(BOW RAFTER)                                                                                                    |                                                    | TAILS                                 |                                                          |                |  |  |
| SHEET 8<br>SHEET 9<br>SHEET 10<br>SHEET 11<br>SHEET 12 | BASE RAIL ANCHORAGE OPTIONS<br>BDX EAVE RAFTER END WALL<br>BOW EAVE RAFTER END WALL<br>BOX AND BOW EAVE RAFTER W                               | AND SIDE WALL I<br>AND SIDE WALL<br>ALL OPENING DE | DPENINGS<br>TAILS                     |                                                          |                |  |  |
| SHEET 13                                               | BOX AND BOW EAVE RAFTER WALL OPENING DETAILS<br>BOX EAVE RAFTER LEAN-TO OPTION                                                                 |                                                    |                                       |                                                          |                |  |  |
| SHEET 14<br>SHEET 15                                   | BOW RAFTER LEAN-TO OPTION<br>BOX EAVE RAFTER VERTICAL F                                                                                        | ROOF OPTION                                        |                                       |                                                          |                |  |  |
|                                                        |                                                                                                                                                |                                                    |                                       |                                                          |                |  |  |
| MOOP                                                   |                                                                                                                                                | DRAVN BY JG                                        |                                       | WMART BUILD                                              |                |  |  |
|                                                        | E AND ASSOCIATES<br>IG AND CONSULTING, INC.                                                                                                    | CHECKED BY: PDH                                    |                                       | I000 CYCLEL<br>SOUTH HILL, VA<br>I <u>4' ENCLOSED ST</u> | 1 23970        |  |  |
| EDHSULTING THE UNAUTHORY<br>THIS DOCUMENT IN STRICTLY  | CRIV OF MODE AND ASSOCIATES ENGINEERING AND<br>TO REPREJULTION, COPYING, DR OTHERVISE LISE OF<br>MEDHIBITED AND MAY DRIVEREDIST THERELINGH MAY | PROJECT HER VSH                                    | DATE: 6-2-17                          | SCALE: NTS                                               | JOD NO- 170625 |  |  |
| C SUBJECT TO LEGAL ACTIC                               |                                                                                                                                                | I BUIL DERS                                        | SHT. 2                                | DVG. KD- SK-3                                            | REVa L         |  |  |