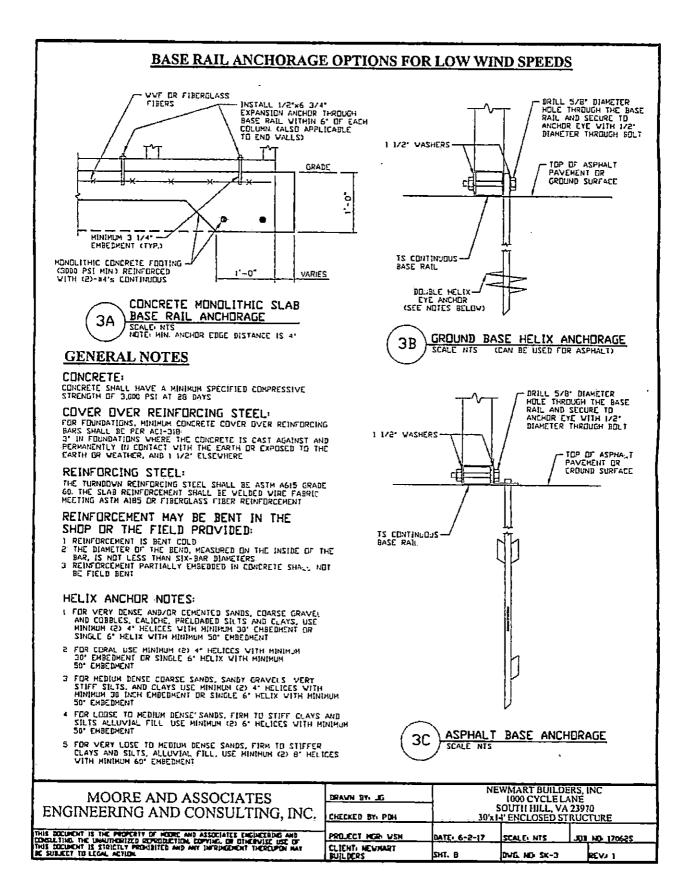

1009 East Avenue North Augusta, SC 29841

401 S. Main Street, Suite 200 Mt. Airy, NC 27030

MODRE AND ASSOCIATES ENGINEERING AND CONSULTING

| <u> </u>                                               | ••••••••••••••••••••••••••••••••••••••                                                                                                         | - <u> </u>                                         | · · · · · · · · · · · · · · · · · · · |                                                          | ,·             |  |  |
|--------------------------------------------------------|------------------------------------------------------------------------------------------------------------------------------------------------|----------------------------------------------------|---------------------------------------|----------------------------------------------------------|----------------|--|--|
|                                                        | DRAWIN                                                                                                                                         | NG INDEX                                           | ,<br>_                                |                                                          |                |  |  |
| SHEET 1<br>SHEET 2                                     | PE SEAL COVER SHEET<br>DRAWING INDEX                                                                                                           |                                                    |                                       |                                                          |                |  |  |
| SHEET 3<br>SHEET 4                                     | INSTALLATION NOTES AND SPEC<br>TYPICAL RAFTER/COLUMN END<br>(BOX EAVE RAFTER)                                                                  |                                                    |                                       |                                                          | ) ELEVATIONS   |  |  |
| SHEET 5A                                               | 24' $\langle W \leq 30' MAXIMUM RAFTER(BDX EAVE RAFTER)$                                                                                       | R SPAN CONNECTI                                    | ION DETAILS                           |                                                          |                |  |  |
| SHEET 5B                                               | W 2 24' MAXIMUM RAFTER SPAN<br>(BOX EAVE RAFTER)                                                                                               | N CONNECTION DE                                    | TAILS                                 |                                                          |                |  |  |
| SHEET 6                                                | TYPICAL RAFTER/COLUMN END (BOW RAFTER)                                                                                                         | AND SIDE FRAMIN                                    | G SECTIONS                            |                                                          |                |  |  |
| SHEET 7A                                               | 24' < W <u>&lt;</u> 30' MAXIMUM RAFTER<br>(BDW RAFTER)                                                                                         | R SPAN CONNECTI                                    | ION DETAILS                           |                                                          |                |  |  |
| SHEET 7B                                               | W & 24' MAXIMUM RAFTER SPAN<br>(BOW RAFTER)                                                                                                    |                                                    | TAILS                                 |                                                          |                |  |  |
| SHEET 8<br>SHEET 9<br>SHEET 10<br>SHEET 11<br>SHEET 12 | BASE RAIL ANCHORAGE OPTIONS<br>BDX EAVE RAFTER END WALL<br>BOW EAVE RAFTER END WALL<br>BOX AND BOW EAVE RAFTER W                               | AND SIDE WALL I<br>AND SIDE WALL<br>ALL OPENING DE | DPENINGS<br>TAILS                     |                                                          |                |  |  |
| SHEET 13                                               | BOX AND BOW EAVE RAFTER WALL OPENING DETAILS<br>BOX EAVE RAFTER LEAN-TO OPTION                                                                 |                                                    |                                       |                                                          |                |  |  |
| SHEET 14<br>SHEET 15                                   | BOW RAFTER LEAN-TO OPTION<br>BOX EAVE RAFTER VERTICAL F                                                                                        | ROOF OPTION                                        |                                       |                                                          |                |  |  |
|                                                        |                                                                                                                                                |                                                    |                                       |                                                          |                |  |  |
| MOOP                                                   |                                                                                                                                                | DRAVN BY JG                                        |                                       | WMART BUILD                                              |                |  |  |
|                                                        | E AND ASSOCIATES<br>IG AND CONSULTING, INC.                                                                                                    | CHECKED BY: PDH                                    |                                       | I000 CYCLEL<br>SOUTH HILL, VA<br>I <u>4' ENCLOSED ST</u> | 1 23970        |  |  |
| EDHSULTING THE UNAUTHORY<br>THIS DOCUMENT IN STRICTLY  | CRIV OF MODE AND ASSOCIATES ENGINEERING AND<br>TO REPREJULTION, COPYING, DR OTHERVISE LISE OF<br>MEDHIBITED AND MAY DRIVEREDIST THERELINGH MAY | PROJECT HER VSH                                    | DATE: 6-2-17                          | SCALE: NTS                                               | JOD NO- 170625 |  |  |
| C SUBJECT TO LEGAL ACTIC                               |                                                                                                                                                | I BUIL DERS                                        | SHT. 2                                | DVG. KD- SK-3                                            | REVa L         |  |  |