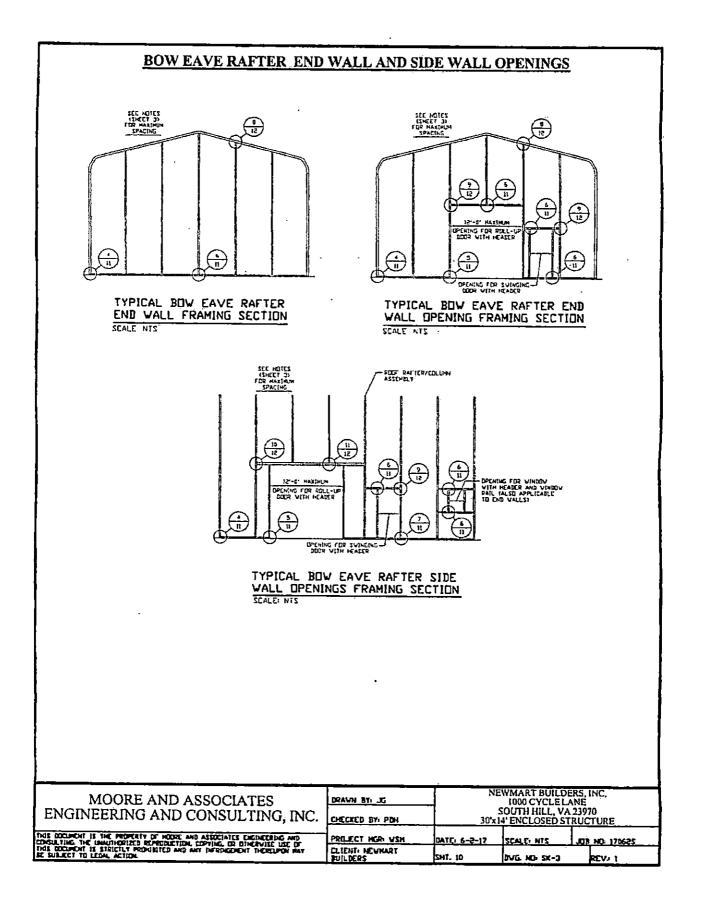

1009 East Avenue North Augusta, SC 29841

401 S. Main Street, Suite 200 Mt. Airy, NC 27030

MODRE AND ASSOCIATES ENGINEERING AND CONSULTING

| <u> </u>                                               | ••••••••••••••••••••••••••••••••••••••                                                                                                         | - <u> </u>                                         | · · · · · · · · · · · · · · · · · · · |                                                          | ,·             |  |  |
|--------------------------------------------------------|------------------------------------------------------------------------------------------------------------------------------------------------|----------------------------------------------------|---------------------------------------|----------------------------------------------------------|----------------|--|--|
|                                                        | DRAWIN                                                                                                                                         | NG INDEX                                           | ,<br>_                                |                                                          |                |  |  |
| SHEET 1<br>SHEET 2                                     | PE SEAL COVER SHEET<br>DRAWING INDEX                                                                                                           |                                                    |                                       |                                                          |                |  |  |
| SHEET 3<br>SHEET 4                                     | INSTALLATION NOTES AND SPEC<br>TYPICAL RAFTER/COLUMN END<br>(BOX EAVE RAFTER)                                                                  |                                                    |                                       |                                                          | ) ELEVATIONS   |  |  |
| SHEET 5A                                               | 24' $\langle W \leq 30' MAXIMUM RAFTER(BDX EAVE RAFTER)$                                                                                       | R SPAN CONNECTI                                    | ION DETAILS                           |                                                          |                |  |  |
| SHEET 5B                                               | W 2 24' MAXIMUM RAFTER SPAN<br>(BOX EAVE RAFTER)                                                                                               | N CONNECTION DE                                    | TAILS                                 |                                                          |                |  |  |
| SHEET 6                                                | TYPICAL RAFTER/COLUMN END (BOW RAFTER)                                                                                                         | AND SIDE FRAMIN                                    | G SECTIONS                            |                                                          |                |  |  |
| SHEET 7A                                               | 24' < W <u>&lt;</u> 30' MAXIMUM RAFTER<br>(BDW RAFTER)                                                                                         | R SPAN CONNECTI                                    | ION DETAILS                           |                                                          |                |  |  |
| SHEET 7B                                               | W & 24' MAXIMUM RAFTER SPAN<br>(BOW RAFTER)                                                                                                    |                                                    | TAILS                                 |                                                          |                |  |  |
| SHEET 8<br>SHEET 9<br>SHEET 10<br>SHEET 11<br>SHEET 12 | BASE RAIL ANCHORAGE OPTIONS<br>BDX EAVE RAFTER END WALL<br>BOW EAVE RAFTER END WALL<br>BOX AND BOW EAVE RAFTER W                               | AND SIDE WALL I<br>AND SIDE WALL<br>ALL OPENING DE | DPENINGS<br>TAILS                     |                                                          |                |  |  |
| SHEET 13                                               | BOX AND BOW EAVE RAFTER WALL OPENING DETAILS<br>BOX EAVE RAFTER LEAN-TO OPTION                                                                 |                                                    |                                       |                                                          |                |  |  |
| SHEET 14<br>SHEET 15                                   | BOW RAFTER LEAN-TO OPTION<br>BOX EAVE RAFTER VERTICAL F                                                                                        | ROOF OPTION                                        |                                       |                                                          |                |  |  |
|                                                        |                                                                                                                                                |                                                    |                                       |                                                          |                |  |  |
| MOOP                                                   |                                                                                                                                                | DRAVN BY JG                                        |                                       | WMART BUILD                                              |                |  |  |
|                                                        | E AND ASSOCIATES<br>IG AND CONSULTING, INC.                                                                                                    | CHECKED BY: PDH                                    |                                       | I000 CYCLEL<br>SOUTH HILL, VA<br>I <u>4' ENCLOSED ST</u> | 1 23970        |  |  |
| EDHSULTING THE UNAUTHORY<br>THIS DOCUMENT IN STRICTLY  | CRIV OF MODE AND ASSOCIATES ENGINEERING AND<br>TO REPREJULTION, COPYING, DR OTHERVISE LISE OF<br>MEDHIBITED AND MAY DRIVEREDIST THERELINGH MAY | PROJECT HER VSH                                    | DATE: 6-2-17                          | SCALE: NTS                                               | JOD NO- 170625 |  |  |
| C SUBJECT TO LEGAL ACTIC                               |                                                                                                                                                | I BUIL DERS                                        | SHT. 2                                | DVG. KD- SK-3                                            | REVa L         |  |  |