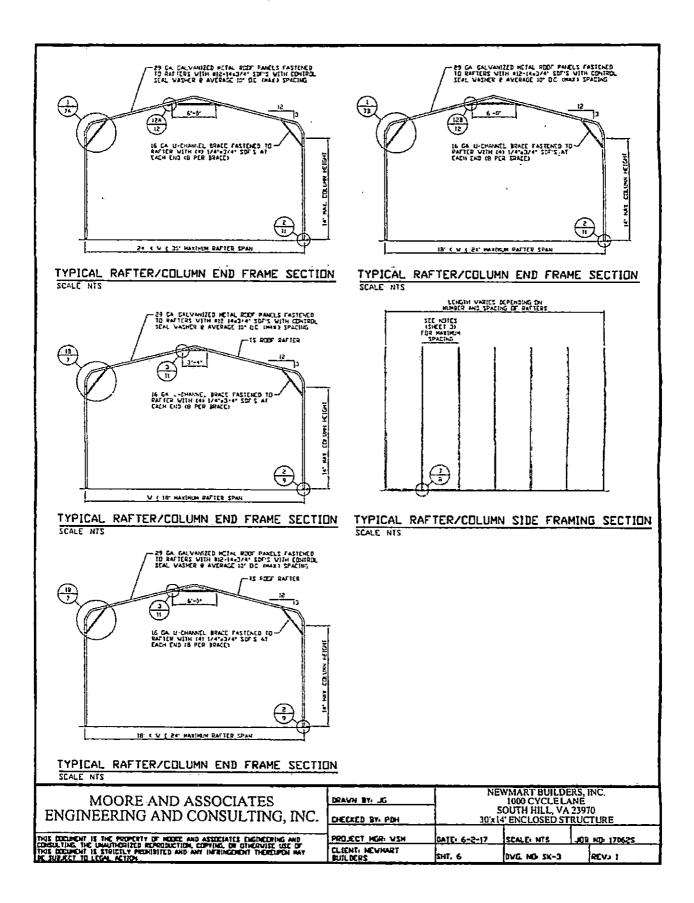

1009 East Avenue North Augusta, SC 29841

401 S. Main Street, Suite 200 Mt. Airy, NC 27030

MODRE AND ASSOCIATES ENGINEERING AND CONSULTING

| <u> </u>                                               | ••••••••••••••••••••••••••••••••••••••                                                                                                         | - <u> </u>                                         | · · · · · · · · · · · · · · · · · · · |                                                          | ,·             |  |  |
|--------------------------------------------------------|------------------------------------------------------------------------------------------------------------------------------------------------|----------------------------------------------------|---------------------------------------|----------------------------------------------------------|----------------|--|--|
|                                                        | DRAWIN                                                                                                                                         | NG INDEX                                           | ,<br>_                                |                                                          |                |  |  |
| SHEET 1<br>SHEET 2                                     | PE SEAL COVER SHEET<br>DRAWING INDEX                                                                                                           |                                                    |                                       |                                                          |                |  |  |
| SHEET 3<br>SHEET 4                                     | INSTALLATION NOTES AND SPEC<br>TYPICAL RAFTER/COLUMN END<br>(BOX EAVE RAFTER)                                                                  |                                                    |                                       |                                                          | ) ELEVATIONS   |  |  |
| SHEET 5A                                               | 24' $\langle W \leq 30' MAXIMUM RAFTER(BDX EAVE RAFTER)$                                                                                       | R SPAN CONNECTI                                    | ION DETAILS                           |                                                          |                |  |  |
| SHEET 5B                                               | W 2 24' MAXIMUM RAFTER SPAN<br>(BOX EAVE RAFTER)                                                                                               | N CONNECTION DE                                    | TAILS                                 |                                                          |                |  |  |
| SHEET 6                                                | TYPICAL RAFTER/COLUMN END (BOW RAFTER)                                                                                                         | AND SIDE FRAMIN                                    | G SECTIONS                            |                                                          |                |  |  |
| SHEET 7A                                               | 24' < W <u>&lt;</u> 30' MAXIMUM RAFTER<br>(BDW RAFTER)                                                                                         | R SPAN CONNECTI                                    | ION DETAILS                           |                                                          |                |  |  |
| SHEET 7B                                               | W & 24' MAXIMUM RAFTER SPAN<br>(BOW RAFTER)                                                                                                    |                                                    | TAILS                                 |                                                          |                |  |  |
| SHEET 8<br>SHEET 9<br>SHEET 10<br>SHEET 11<br>SHEET 12 | BASE RAIL ANCHORAGE OPTIONS<br>BDX EAVE RAFTER END WALL<br>BOW EAVE RAFTER END WALL<br>BOX AND BOW EAVE RAFTER W                               | AND SIDE WALL I<br>AND SIDE WALL<br>ALL OPENING DE | DPENINGS<br>TAILS                     |                                                          |                |  |  |
| SHEET 13                                               | BOX AND BOW EAVE RAFTER WALL OPENING DETAILS<br>BOX EAVE RAFTER LEAN-TO OPTION                                                                 |                                                    |                                       |                                                          |                |  |  |
| SHEET 14<br>SHEET 15                                   | BOW RAFTER LEAN-TO OPTION<br>BOX EAVE RAFTER VERTICAL F                                                                                        | ROOF OPTION                                        |                                       |                                                          |                |  |  |
|                                                        |                                                                                                                                                |                                                    |                                       |                                                          |                |  |  |
| MOOP                                                   |                                                                                                                                                | DRAVN BY JG                                        |                                       | WMART BUILD                                              |                |  |  |
|                                                        | E AND ASSOCIATES<br>IG AND CONSULTING, INC.                                                                                                    | CHECKED BY: PDH                                    |                                       | I000 CYCLEL<br>SOUTH HILL, VA<br>I <u>4' ENCLOSED ST</u> | 1 23970        |  |  |
| EDHSULTING THE UNAUTHORY<br>THIS DOCUMENT IN STRICTLY  | CRIV OF MODE AND ASSOCIATES ENGINEERING AND<br>TO REPREJULTION, COPYING, DR OTHERVISE LISE OF<br>MEDHIBITED AND MAY DRIVEREDIST THERELINGH MAY | PROJECT HER VSH                                    | DATE: 6-2-17                          | SCALE: NTS                                               | JOD NO- 170625 |  |  |
| C SUBJECT TO LEGAL ACTIC                               |                                                                                                                                                | I BUIL DERS                                        | SHT. 2                                | DVG. KD- SK-3                                            | REVa L         |  |  |