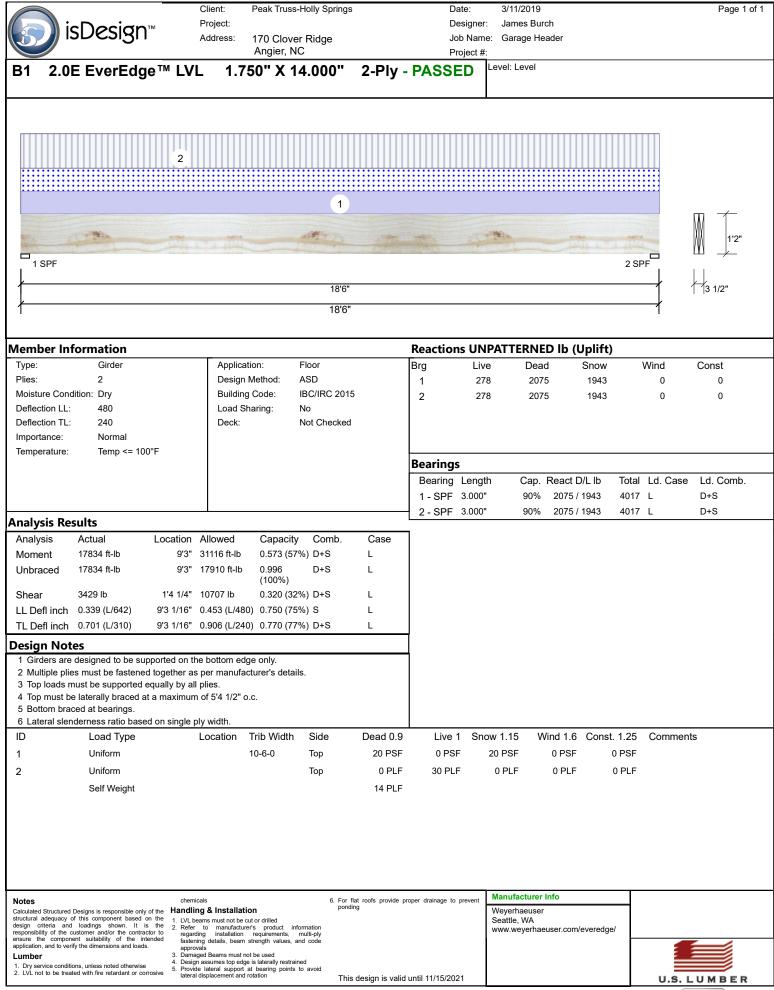

March 11, 2019

John Turner U.S. Lumber 3312 North Berkeley Lake Road Duluth, GA 30096

Client:Peak Truss – Holly SpringsProject:Garage HeaderAddress:170 Clover Ridge, Angier, NC

## TO WHOM IT MAY CONCERN:

I have reviewed attached Design Report created by U.S. Lumber for the client and project listed above. This member calculation for the EverEdge<sup>™</sup> member was prepared using the isDesign<sup>™</sup> software package based on design information and conditions provided by the client.

The report reflects the EverEdge<sup>™</sup> product, depth, and size that can structurally support the loads shown. My professional engineer's seal on this letter verifies that the analyses presented conform to accepted engineering practices and use code-accepted product design values.