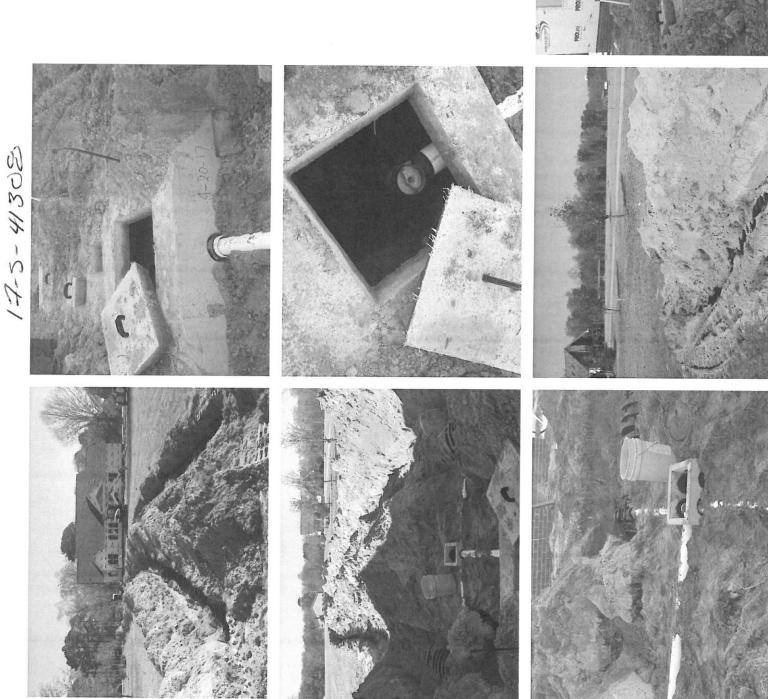

| HTE#17-5-41308 Harnett County Department of Public Health 24842                                                                                                                                                     |
|---------------------------------------------------------------------------------------------------------------------------------------------------------------------------------------------------------------------|
| PERMIT #                                                                                                                                                                                                            |
| New Installation Septic Tank Initrification Line Repair Expansion                                                                                                                                                   |
| PROPERTY LOCATION: 130 - JUNCIN Rd. (Sr. 1402)                                                                                                                                                                      |
| Name: (owner) CUMBERIANE Homes Inc SUBDIVISION LOT #                                                                                                                                                                |
| System Installer: Ted Brown Registration #                                                                                                                                                                          |
| Basement with plumbing:  Garage Vumber of Bedrooms 4-                                                                                                                                                               |
| Type of Water Supply: Community Public Well Distance from well <u>100+</u> feet<br>System Type: <u>25% Reduction Sps-TITs</u> Types V and VI Systems expire in 5 years.                                             |
| (In accordance with Table V a) Types V and Vi Systems expire in S years.                                                                                                                                            |
|                                                                                                                                                                                                                     |
| This system has been installed in compliance with applicable North Carolina General Statutes, Rules for Sewage Treatment and Disposal, and all conditions of the Improvement Permit and Construction Authorization. |
|                                                                                                                                                                                                                     |
| NE1011500                                                                                                                                                                                                           |
| WELL / TIA                                                                                                                                                                                                          |
| e 100'<br>SEIGACK                                                                                                                                                                                                   |
| PLIGACK ) E                                                                                                                                                                                                         |
| IN F WHILF FOR TONK to D-BOX                                                                                                                                                                                        |
| REPAIR STATE X HELFON TONK to D-BOX                                                                                                                                                                                 |
| p p 1 - the de stig                                                                                                                                                                                                 |
| t Anea                                                                                                                                                                                                              |
|                                                                                                                                                                                                                     |
| 5: 027                                                                                                                                                                                                              |
| +102 SED [5]                                                                                                                                                                                                        |
|                                                                                                                                                                                                                     |
| D/w 6 Porcet                                                                                                                                                                                                        |
|                                                                                                                                                                                                                     |
| 18                                                                                                                                                                                                                  |
| E                                                                                                                                                                                                                   |
| SR 1400                                                                                                                                                                                                             |
| PERMIT CONDITIONS:                                                                                                                                                                                                  |
| I. Performance: System shall perform in accordance with Rule .1961.                                                                                                                                                 |
| II. Monitoring: As required by Rule .1961.                                                                                                                                                                          |
| III. Maintenance: As required by Rule .1961. Other:                                                                                                                                                                 |
| Subsurface system operator required? Yes 🗆 No 🖃                                                                                                                                                                     |
| IV. Operation:                                                                                                                                                                                                      |
| V. Other:                                                                                                                                                                                                           |
| D-BoxPumpAlarmH20LinePWR Line                                                                                                                                                                                       |
| Following are the specifications for the sewage disposal system on the above captioned property.                                                                                                                    |
| Type of system: Conventional Other 04 Chamber 11 2 Septic Tank: 1260 gallons Pump Tank: gallons                                                                                                                     |
| Subsurface No. of exact length width of depth of                                                                                                                                                                    |
| Drainage Field ditches of each ditch feet ditches feet ditches inches Inches                                                                                                                                        |
|                                                                                                                                                                                                                     |
| Authorized State Agent Agent Date 11 29 2017                                                                                                                                                                        |