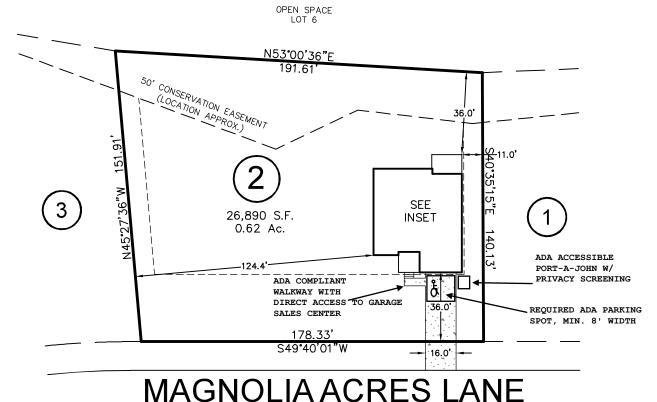

## HOUSE LOCATION PLOT PLAN

FOR #318 MAGNOLIA ACRES LANE

LOT 2," MAGNOLIA ACRES SUBDIVISION Hectory's Creek Township, Harnett County, North Carolina

HHHUNT HOMES

PROPERTY OF: -

MAP BOOK \_\_\_\_\_\_\_ PAGE \_\_ 139 \_\_DEED REFERENCE.