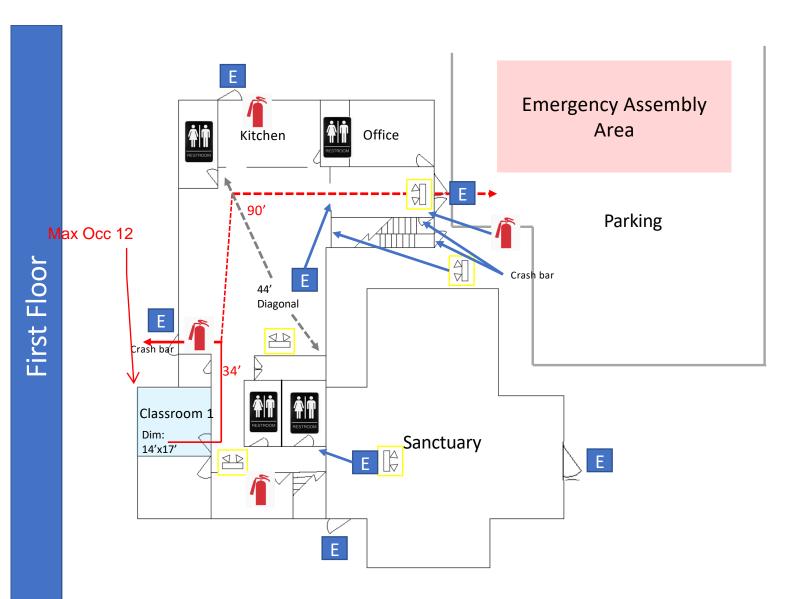

## Max total occupant load is 38 - No FA system Required per 907.2.3 Ex. 1

## Max travel distance is 200' to exits 1017.2

-Days: Mon-Fri -Food served: NO

-Door hardware: exit doors with crash bars indicated; all others use traditional handle

-Classrooms: 2-3. Grades K-2 will be located on ground floor. Grade 3-5 will utilize classroom on second floor.

-Emergency Exit Plan: Teachers and Students will exit building and assemble in parking lot to north of the building.

## Legend:

→ Pri. Emergency Exit Route

--▶ Alt. Emergency Exit Route

Room being utilized

RTE 401