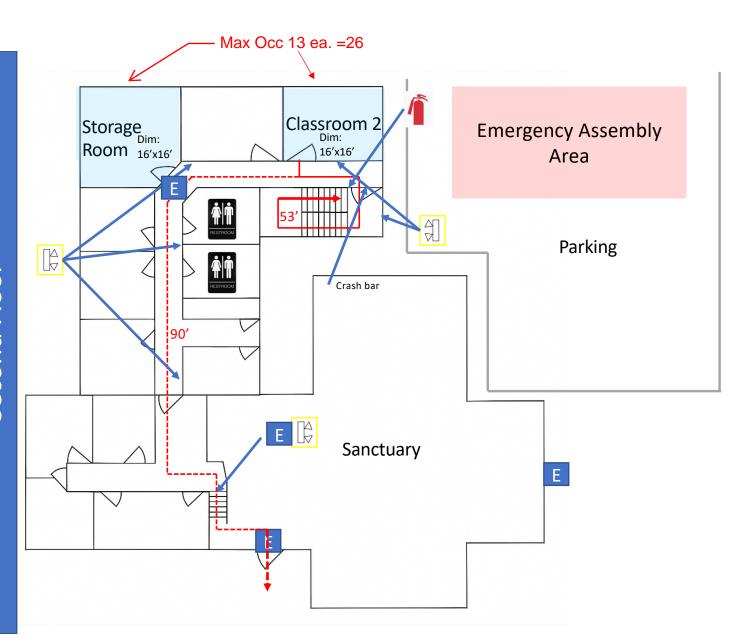

## Max total occupant load is 38 - No FA system Required per 907.2.3 Ex. 1

## Max travel distance is 200' to exits 1017.2

-Days: Mon-Fri -Food served: NO

-Door hardware: exit doors with crash bars indicated; all others use traditional handle

-Classrooms: 2-3. Grades K-2 will be located on ground floor. Grade 3-5 will utilize classroom on second floor.

-Emergency Exit Plan: Teachers and Students will exit building and assemble in parking lot to north of the building.

## Legend:

→ Pri. Emergency Exit Route

--▶ Alt. Emergency Exit Route

Room being utilized

RTE 401