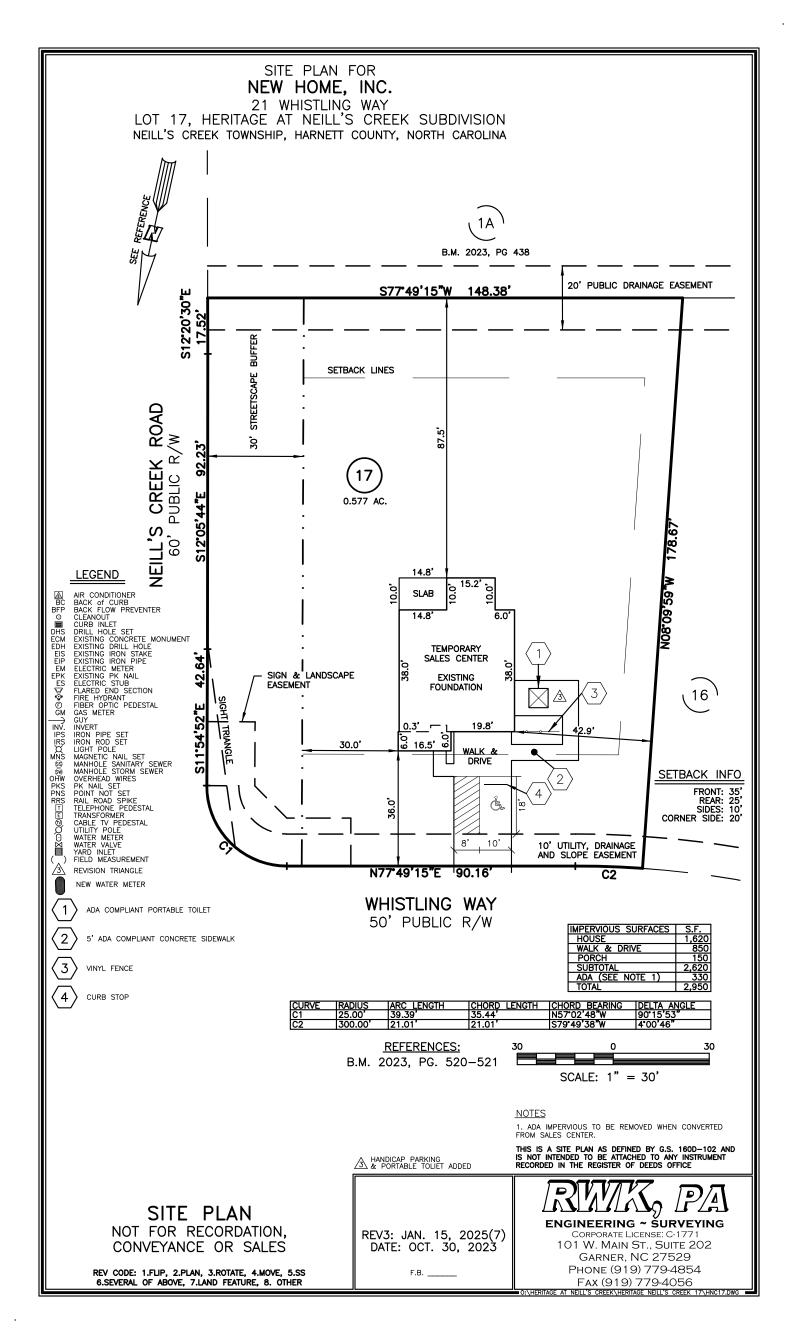

## **Application for Residential Building and Trades Permit**

| Owner's Name: Rich Sherman                               | Date <u>1/16/2025</u>           |  |  |  |
|----------------------------------------------------------|---------------------------------|--|--|--|
| Site Address: 21 Whistling Way, Lillington, NC 27546     | Phone (919) 422-2838            |  |  |  |
| Subdivision: Heritage @ Neill's Creek                    |                                 |  |  |  |
| Description of Proposed Work: Sales Office in Garage     |                                 |  |  |  |
| General Contractor Information                           | ·                               |  |  |  |
| New Home Inc., LLC                                       | (919) 422-2838                  |  |  |  |
| Building Contractor's Company Name                       | Telephone                       |  |  |  |
| 1611 Jones Franklin Road, STE 101, Raleigh, NC 27606     | rich.sherman@newhomeinc.com     |  |  |  |
| Address                                                  | Email Address                   |  |  |  |
| 82896 HEATED SQ FT 437 GARAGE SC                         | Q FT                            |  |  |  |
| License #                                                |                                 |  |  |  |
| Electrical Contractor Informatio                         |                                 |  |  |  |
| Description of Work Sales Office in Garage Service Size: |                                 |  |  |  |
| Ideal Electric, Inc.                                     | (313) 452-7176                  |  |  |  |
| Electrical Contractor's Company Name                     | Telephone                       |  |  |  |
| PO Box 969, Farmington, MI 48332                         | michael.frittelli@idealelec.com |  |  |  |
| Address                                                  | Email Address                   |  |  |  |
| 27098-U                                                  |                                 |  |  |  |
| License #  Mechanical/HVAC Contractor Inform             | astion                          |  |  |  |
| Description of Work Sales Office in Garage               | idion_                          |  |  |  |
|                                                          | (040) 204 0002                  |  |  |  |
| A. Maynor Heating & Air Conditioning, Inc.               | (919) 361-0993                  |  |  |  |
| Mechanical Contractor's Company Name                     | Telephone                       |  |  |  |
| 100 Goodworth Drive, Apex, NC 27539                      | brett@maynorservices.com        |  |  |  |
| Address                                                  | Email Address                   |  |  |  |
| 12309                                                    |                                 |  |  |  |
| License #  Plumbing Contractor Information               | n                               |  |  |  |
|                                                          |                                 |  |  |  |
| Description of Work                                      | # Baths                         |  |  |  |
| Plumbing Contractor's Company Name                       | Telephone                       |  |  |  |
| Flumbing Contractor's Company Name                       | гејернопе                       |  |  |  |
| Address                                                  | Email Address                   |  |  |  |
| License #                                                |                                 |  |  |  |
| Insulation Contractor Information                        | <u>on</u>                       |  |  |  |
| LiveGreen Inc., 5001 Old Poole Road, Raleigh, NC 27610   | (919) 453-6411                  |  |  |  |
| Insulation Contractor's Company Name & Address           | Telephone                       |  |  |  |