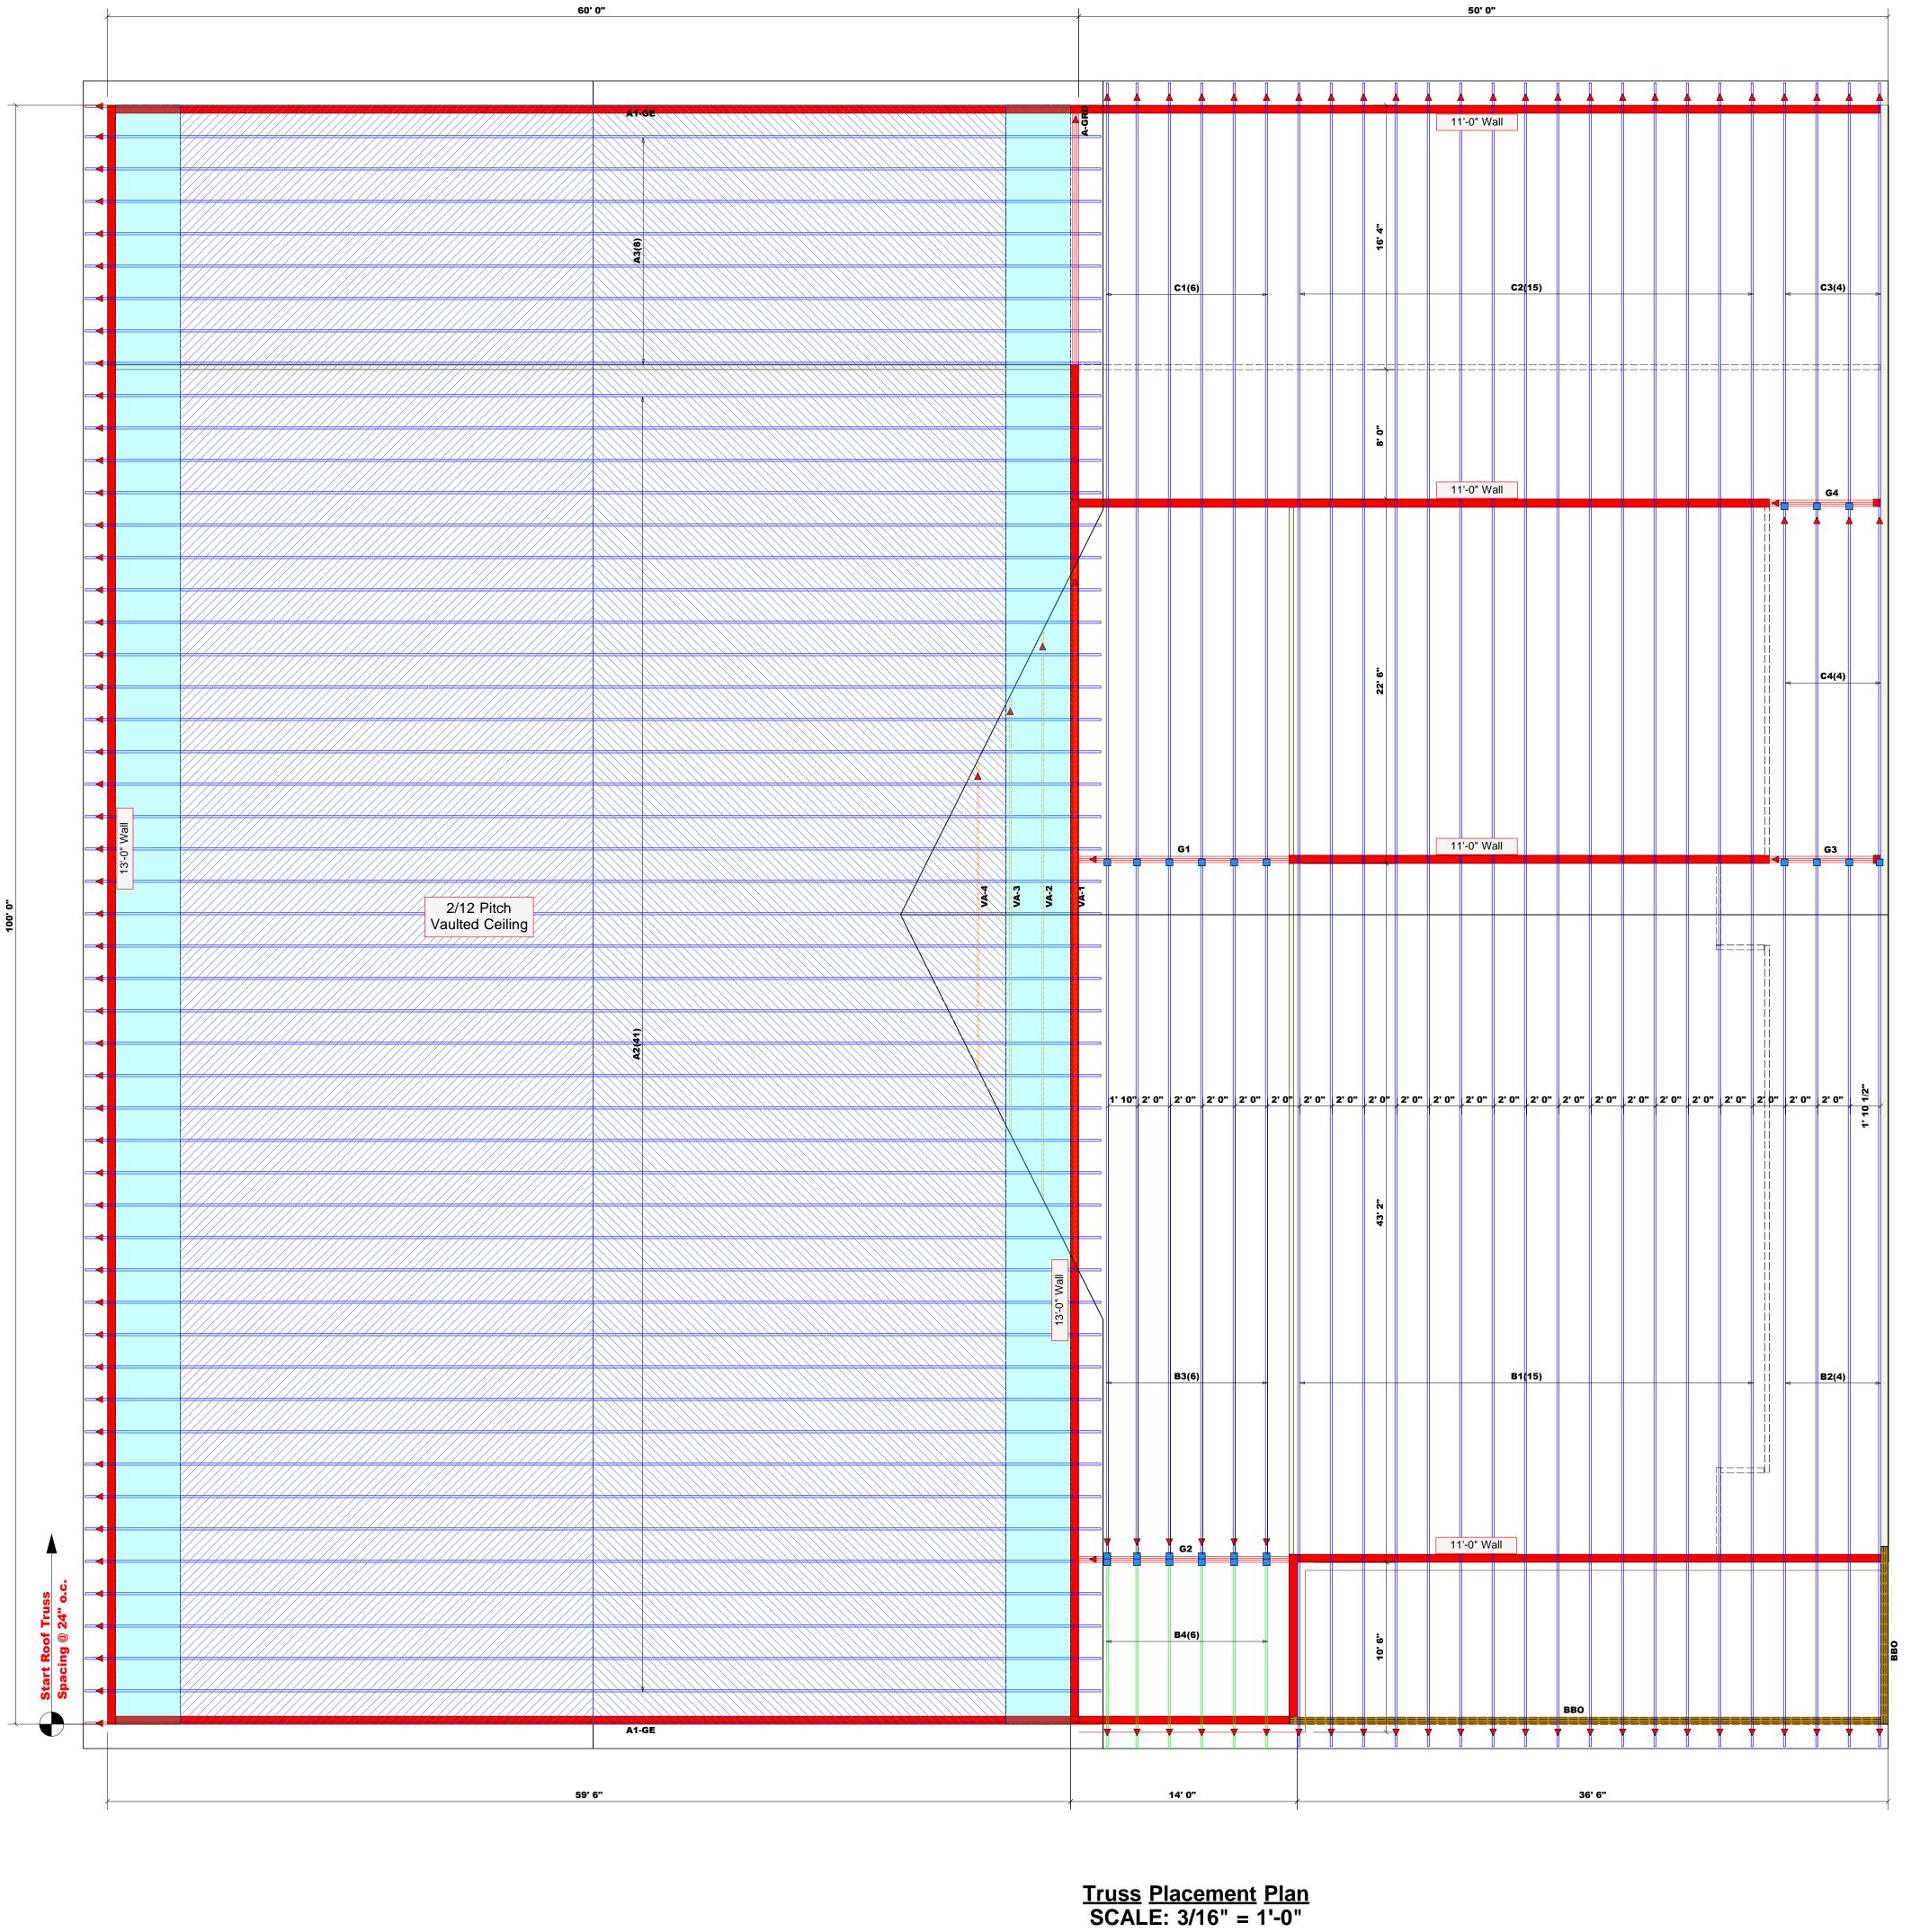

| Dimension Notes                                                                                                                                                                                                                                                                            |                                                |  |  |  |  |  |  |  |
|--------------------------------------------------------------------------------------------------------------------------------------------------------------------------------------------------------------------------------------------------------------------------------------------|------------------------------------------------|--|--|--|--|--|--|--|
| <ol> <li>All exterior wall to wall dimensions are to<br/>face of stud unless noted otherwise</li> <li>All interior wall dimensions are to face of<br/>stud unless noted otherwise</li> <li>All exterior wall to truss dimensions are to<br/>face of stud unless noted otherwise</li> </ol> |                                                |  |  |  |  |  |  |  |
|                                                                                                                                                                                                                                                                                            | All Walls Shown Are<br>Considered Load Bearing |  |  |  |  |  |  |  |
|                                                                                                                                                                                                                                                                                            |                                                |  |  |  |  |  |  |  |

Indicates Left End of Truss
 (Reference Engineered Truss Drawing)
 Do Not Erect Trusses Backwards

Roof Area= 11891.82 sq.ft.Ridge Line= 164 ft.Hip Line= 0 ft.Horiz. OH= 253 ft.Raked OH= 290.97 ft.Decking= 409 sheets

|     | Conne   | ctor Info | rmati | ion                 | Nail Information |            |
|-----|---------|-----------|-------|---------------------|------------------|------------|
| Sym | Product | Manuf     | Qty   | Supported<br>Member | Header           | Truss      |
|     | HUS26   | USP       | 25    | NA                  | 16d/3-1/2"       | 16d/3-1/2" |