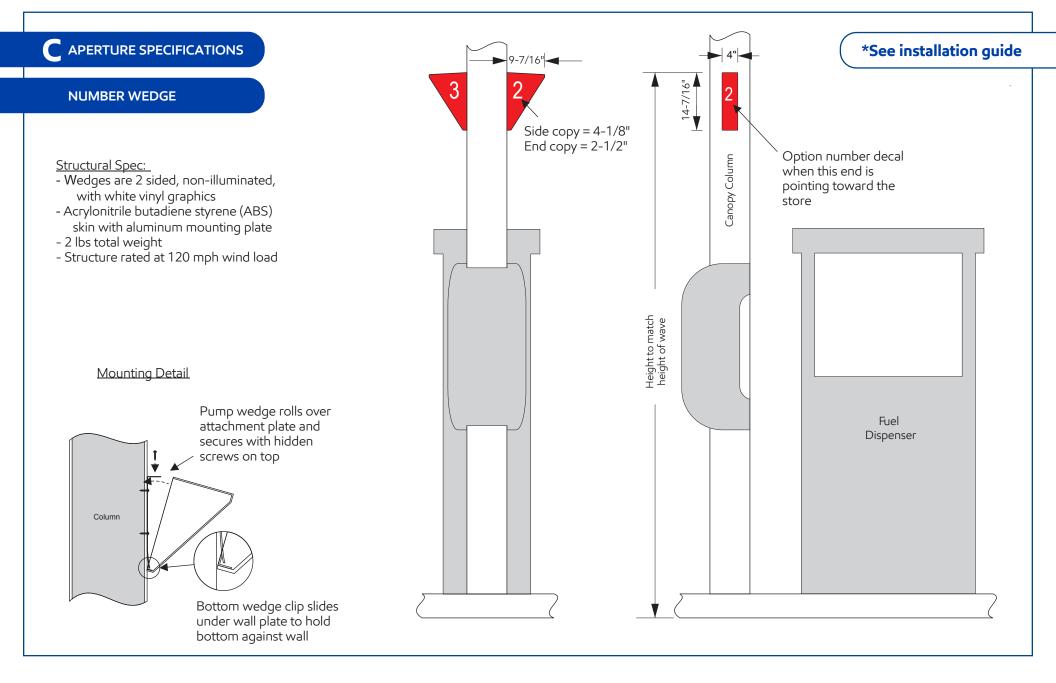

# APERTURE SPECIFICATIONS

#### \*See installation guide

| Project Name | PBL #      | Customer   | Created by | ExxonMobil Brand Book                                       |
|--------------|------------|------------|------------|-------------------------------------------------------------|
| ExxonMobil   | 330761     | ExxonMobil | B.Dighero  | Site Image Materials Maintenance                            |
| Revision #   | Date       | Scale      | Page #     | <b>Big Red Rooster Flow</b><br>2 Northfield Plaza, Ste 250  |
| Original     | 07_19_2023 | NA         | 10 OF 17   | Northfield, IL 60093<br>P: (847) 441-1818 F: (847) 592-9564 |