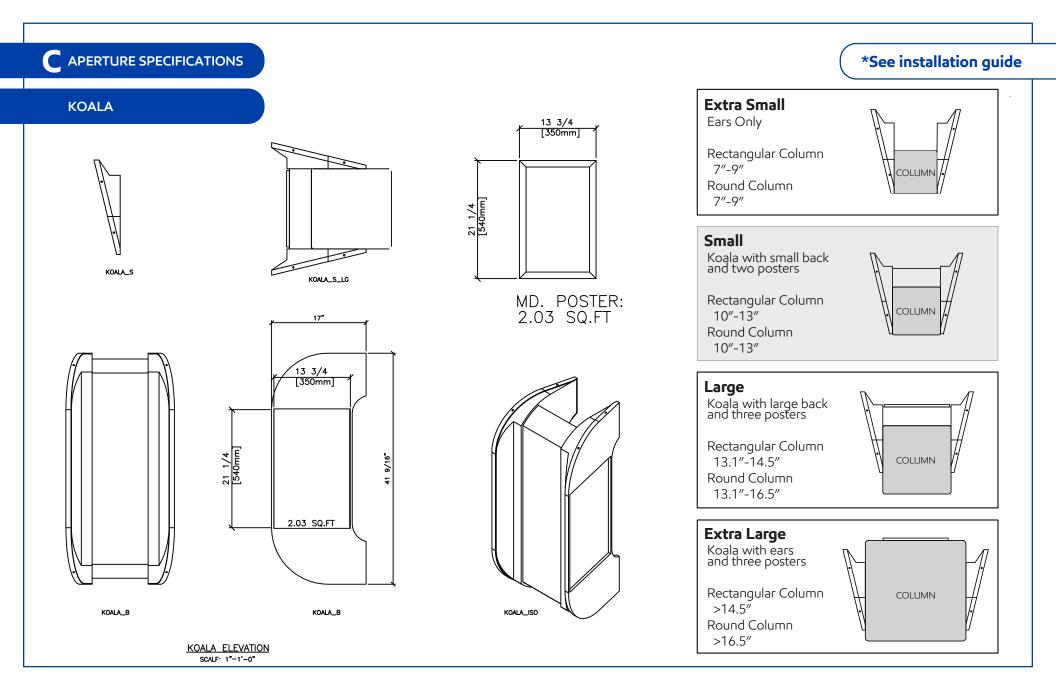

# APERTURE SPECIFICATIONS

#### \*See installation guide

| Project Name | PBL #      | Customer   | Created by | ExxonMobil Brand Book                                       |
|--------------|------------|------------|------------|-------------------------------------------------------------|
| ExxonMobil   | 330761     | ExxonMobil | B.Dighero  | Site Image Materials Maintenance                            |
| Revision #   | Date       | Scale      | Page #     | <b>Big Red Rooster Flow</b><br>2 Northfield Plaza, Ste 250  |
| Original     | 07_19_2023 | NA         | 10 OF 17   | Northfield, IL 60093<br>P: (847) 441-1818 F: (847) 592-9564 |