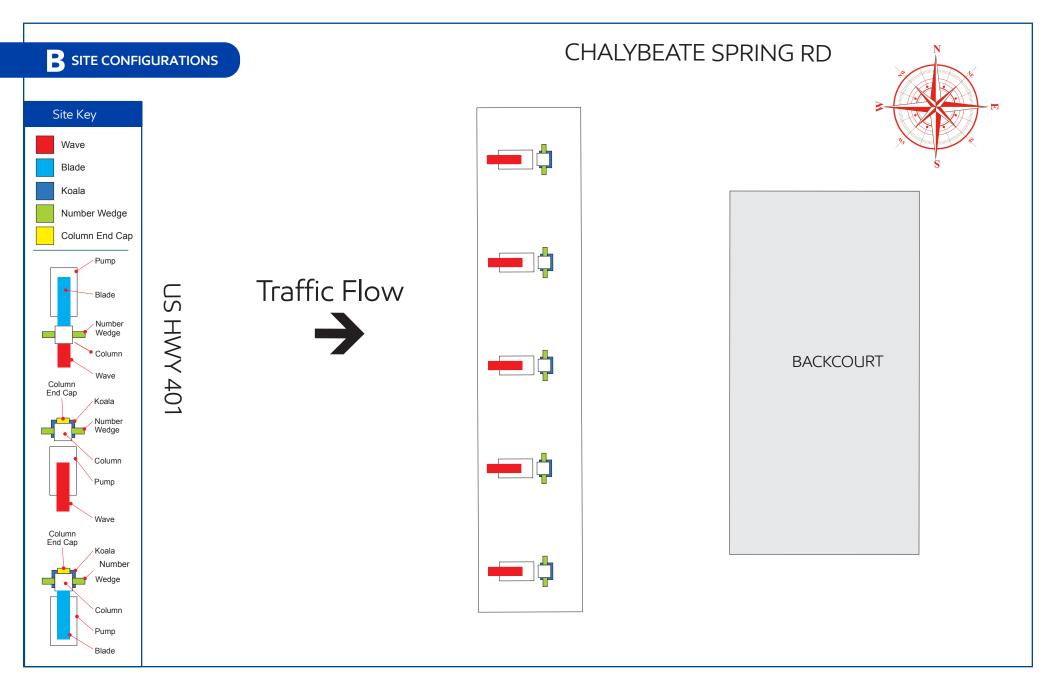

# SITE CONFIGURATIONS

\*\*Canopy fascia artwork for visualization purposes only\*\*

| Project Name | PBL #      | Customer   | Created by | ExxonMobil Brand Book                                       |
|--------------|------------|------------|------------|-------------------------------------------------------------|
| ExxonMobil   | 330761     | ExxonMobil | B.Dighero  | Site Image Materials Maintenance                            |
| Revision #   | Date       | Scale      | Page #     | <b>Big Red Rooster Flow</b><br>2 Northfield Plaza, Ste 250  |
| Original     | 07_19_2023 | NA         | 5 OF 17    | Northfield, IL 60093<br>P: (847) 441-1818 F: (847) 592-9564 |