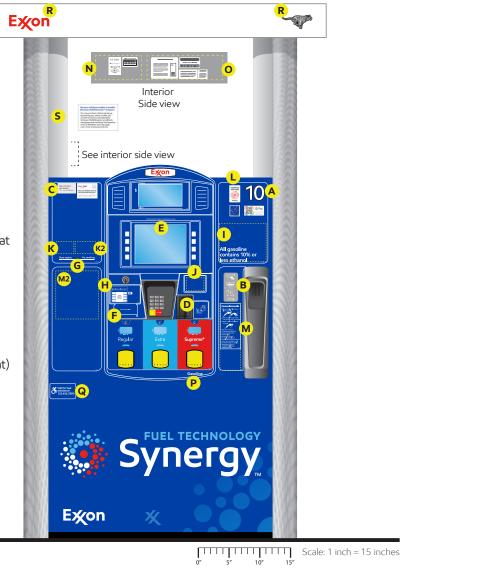

#### Gilbarco | Encore 500/700 S with EPP 3 Product

Ancillary decals placement

**Note:** Please make sure the dispenser surface is cleaned prior to applying any of the adhesive backed or sponge tape decals.

- A. Pump number (dispenser mounted)
- B. Nozzle instruction
- C. Site experience decal and EZ Enroll decal
- D. Card reader graphic
- E. Pump operation message defined as needed
- F. Receipt decal
- G. Safety/caution message as defined per legal requirements
- H. Customer assistance decal, if applicable
- I. Product content ethanol %, bio %, sulfur ppm, if applicable
- J. ExxonMobil-related only marketing program, instructions (within dotted area at right)
- K. Marketing/loyalty stickers (within dotted area at right; K2 is for the Smart card program)
- L. Apple App Clip QR code, Speed pass QR code, and G Pay QR code
- M. Clean air nozzle decal, Temperature notice decal, Oxygenated gas decal, etc. dotted area (within at right; Motor fuel decal goes here, if required, M2 is alternate placement)
- N. Local regulatory decals, e.g. Weights and Measures (within dotted area at right)
- O. Dispenser manufacturing decals (within dotted area at right)
- P. "Gasoline" decal, California-only and on mixed fuel dispensers only
- Q. Florida-only ADA decal
- R. Valance logos as defined by brand (positioned per graphic below)
- S. "Use your cell phone to enroll..." Decal