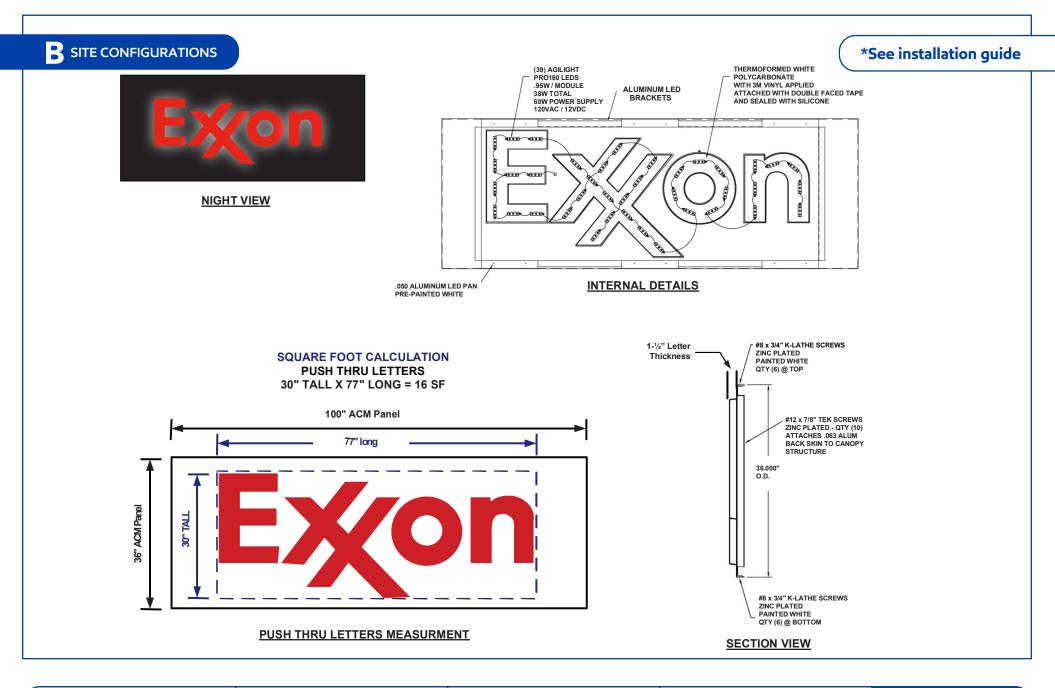

# SITE CONFIGURATIONS

\*\*Canopy fascia artwork for visualization purposes only\*\*

| Project Name | PBL #      | Customer   | Created by | ExxonMobil Brand Book                                       |
|--------------|------------|------------|------------|-------------------------------------------------------------|
| ExxonMobil   | 330761     | ExxonMobil | B.Dighero  | Site Image Materials Maintenance                            |
| Revision #   | Date       | Scale      | Page #     | <b>Big Red Rooster Flow</b><br>2 Northfield Plaza, Ste 250  |
| Original     | 07_19_2023 | NA         | 5 OF 17    | Northfield, IL 60093<br>P: (847) 441-1818 F: (847) 592-9564 |

\*See installation guide