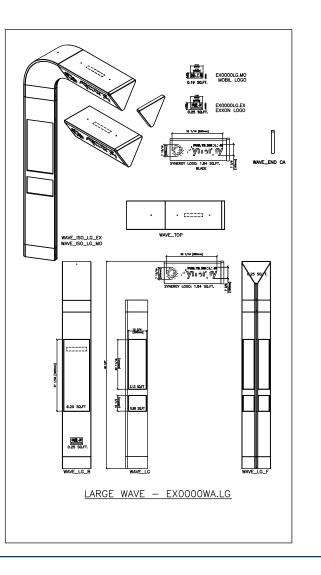

#### WAVE

| Project Name | PBL #      | Customer   | Created by | ExxonMobil Brand Book                                       |
|--------------|------------|------------|------------|-------------------------------------------------------------|
| ExxonMobil   | 330761     | ExxonMobil | B.Dighero  | Site Image Materials Maintenance                            |
| Revision #   | Date       | Scale      | Page #     | Big Red Rooster Flow<br>2 Northfield Plaza, Ste 250         |
| Original     | 07_19_2023 | NA         | 8 OF 17    | Northfield, IL 60093<br>P: (847) 441-1818 F: (847) 592-9564 |

#### **Medium Wave**

Electrical Spec:

- Power supply Input 100-240VAC, 50/60Hz
- Output to LED's 8.56 Watts or .071 Amps
- 544 lumen output
- IP68 rating
- -40c to +70c operating temp.
- White illumination

#### Structural Spec:

- Aluminum truss core
- Acrylonitrile butadiene styrene (ABS) outer skin
- 178 lbs total weight
- Structure rated at 120mph windload

| Project Name | PBL#       | Customer   | Created by | ExxonMobil Brand Book                                       |
|--------------|------------|------------|------------|-------------------------------------------------------------|
| ExxonMobil   | 330761     | ExxonMobil | B.Dighero  | Site Image Materials Maintenance                            |
| Revision #   | Date       | Scale      | Page #     | Big Red Rooster Flow<br>2 Northfield Plaza, Ste 250         |
| Original     | 07_19_2023 | NA         | 9 OF 17    | Northfield, IL 60093<br>P: (847) 441-1818 F: (847) 592-9564 |