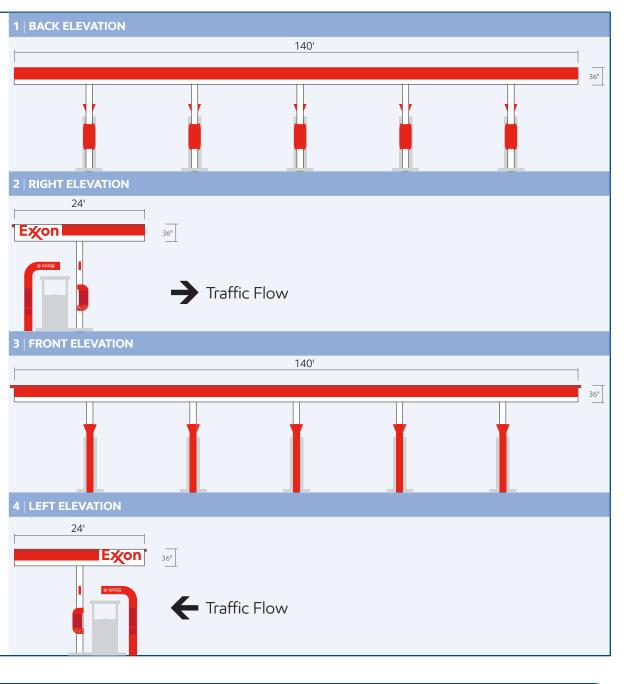

| Project Name | PBL #      | Customer   | Created by | ExxonMobil Brand Book                                       |
|--------------|------------|------------|------------|-------------------------------------------------------------|
| ExxonMobil   | 330761     | ExxonMobil | B.Dighero  | Site Image Materials Maintenance                            |
| Revision #   | Date       | Scale      | Page #     | <b>Big Red Rooster Flow</b><br>2 Northfield Plaza, Ste 250  |
| Original     | 07_19_2023 | NA         | 3 OF 17    | Northfield, IL 60093<br>P: (847) 441-1818 F: (847) 592-9564 |

| Project Name | PBL #      | Customer   | Created by | ExxonMobil Brand Book                                       |
|--------------|------------|------------|------------|-------------------------------------------------------------|
| ExxonMobil   | 330761     | ExxonMobil | B.Dighero  | Site Image Materials Maintenance                            |
| Revision #   | Date       | Scale      | Page #     | <b>Big Red Rooster Flow</b><br>2 Northfield Plaza, Ste 250  |
| Original     | 07_19_2023 | NA         | 4 OF 17    | Northfield, IL 60093<br>P: (847) 441-1818 F: (847) 592-9564 |