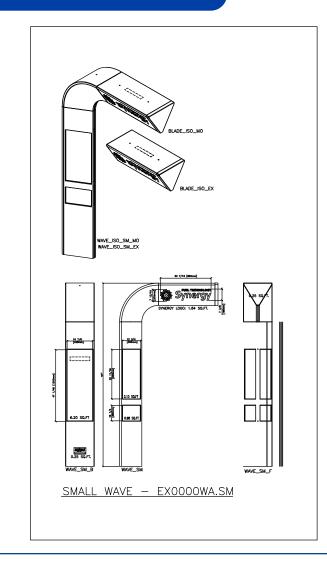

#### WAVE

| Project Name | PBL #      | Customer   | Created by | ExxonMobil Brand Book                                       |
|--------------|------------|------------|------------|-------------------------------------------------------------|
| ExxonMobil   | 330761     | ExxonMobil | B.Dighero  | Site Image Materials Maintenance                            |
| Revision #   | Date       | Scale      | Page #     | Big Red Rooster Flow<br>2 Northfield Plaza, Ste 250         |
| Original     | 07_19_2023 | NA         | 8 OF 17    | Northfield, IL 60093<br>P: (847) 441-1818 F: (847) 592-9564 |

#### **Medium Wave**

Electrical Spec:

- Power supply Input 100-240VAC, 50/60Hz
- Output to LED's 8.56 Watts or .071 Amps
- 544 lumen output
- IP68 rating
- -40c to +70c operating temp.
- White illumination

#### Structural Spec:

- Aluminum truss core
- Acrylonitrile butadiene styrene (ABS) outer skin
- 178 lbs total weight
- Structure rated at 120mph windload

| Project Name | PBL#       | Customer   | Created by | ExxonMobil Brand Book                                       |
|--------------|------------|------------|------------|-------------------------------------------------------------|
| ExxonMobil   | 330761     | ExxonMobil | B.Dighero  | Site Image Materials Maintenance                            |
| Revision #   | Date       | Scale      | Page #     | Big Red Rooster Flow<br>2 Northfield Plaza, Ste 250         |
| Original     | 07_19_2023 | NA         | 9 OF 17    | Northfield, IL 60093<br>P: (847) 441-1818 F: (847) 592-9564 |