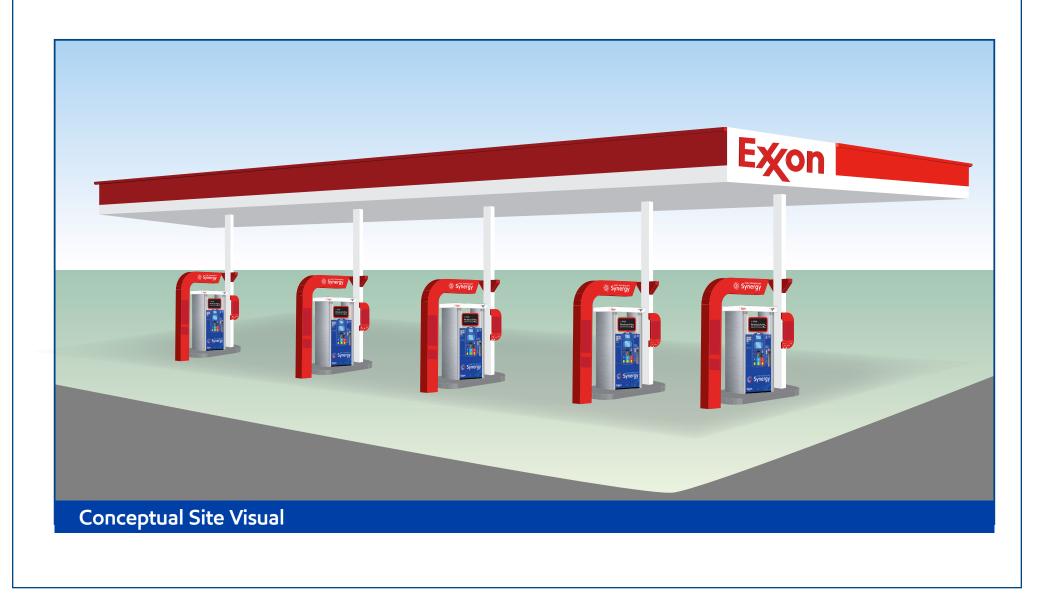

#### **PROJECT OVERVIEW**

- A Main ID Visuals
- **B** Site Configurations
- C Aperture Specifications
- D Dispenser Visuals/Amenity Bins
- E Paint Specifications/Change Log

| Project Name | PBL #      | Customer   | Created by | ExxonMobil Brand Book                                       |
|--------------|------------|------------|------------|-------------------------------------------------------------|
| ExxonMobil   | 330761     | ExxonMobil | B.Dighero  | Site Image Materials Maintenance                            |
| Revision #   | Date       | Scale      | Page #     | <b>Big Red Rooster Flow</b><br>2 Northfield Plaza, Ste 250  |
| Original     | 07_19_2023 | NA         | 3 OF 17    | Northfield, IL 60093<br>P: (847) 441-1818 F: (847) 592-9564 |