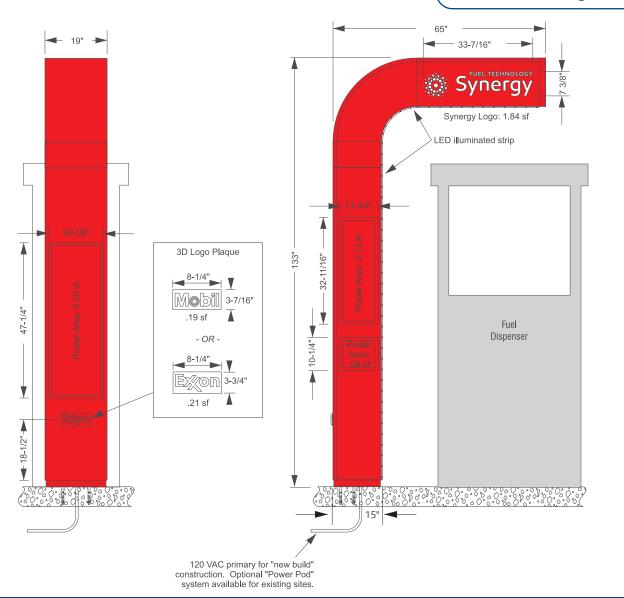

#### WAVE

| Project Name | PBL #      | Customer   | Created by | ExxonMobil Brand Book                                       |
|--------------|------------|------------|------------|-------------------------------------------------------------|
| ExxonMobil   | 330761     | ExxonMobil | B.Dighero  | Site Image Materials Maintenance                            |
| Revision #   | Date       | Scale      | Page #     | Big Red Rooster Flow<br>2 Northfield Plaza, Ste 250         |
| Original     | 07_19_2023 | NA         | 8 OF 17    | Northfield, IL 60093<br>P: (847) 441-1818 F: (847) 592-9564 |

#### **Medium Wave**

Electrical Spec:

- Power supply Input 100-240VAC, 50/60Hz
- Output to LED's 8.56 Watts or .071 Amps
- 544 lumen output
- IP68 rating
- -40c to +70c operating temp.
- White illumination

#### Structural Spec:

- Aluminum truss core
- Acrylonitrile butadiene styrene (ABS) outer skin
- 178 lbs total weight
- Structure rated at 120mph windload

| Project Name | PBL#       | Customer   | Created by | ExxonMobil Brand Book                                       |
|--------------|------------|------------|------------|-------------------------------------------------------------|
| ExxonMobil   | 330761     | ExxonMobil | B.Dighero  | Site Image Materials Maintenance                            |
| Revision #   | Date       | Scale      | Page #     | Big Red Rooster Flow<br>2 Northfield Plaza, Ste 250         |
| Original     | 07_19_2023 | NA         | 9 OF 17    | Northfield, IL 60093<br>P: (847) 441-1818 F: (847) 592-9564 |