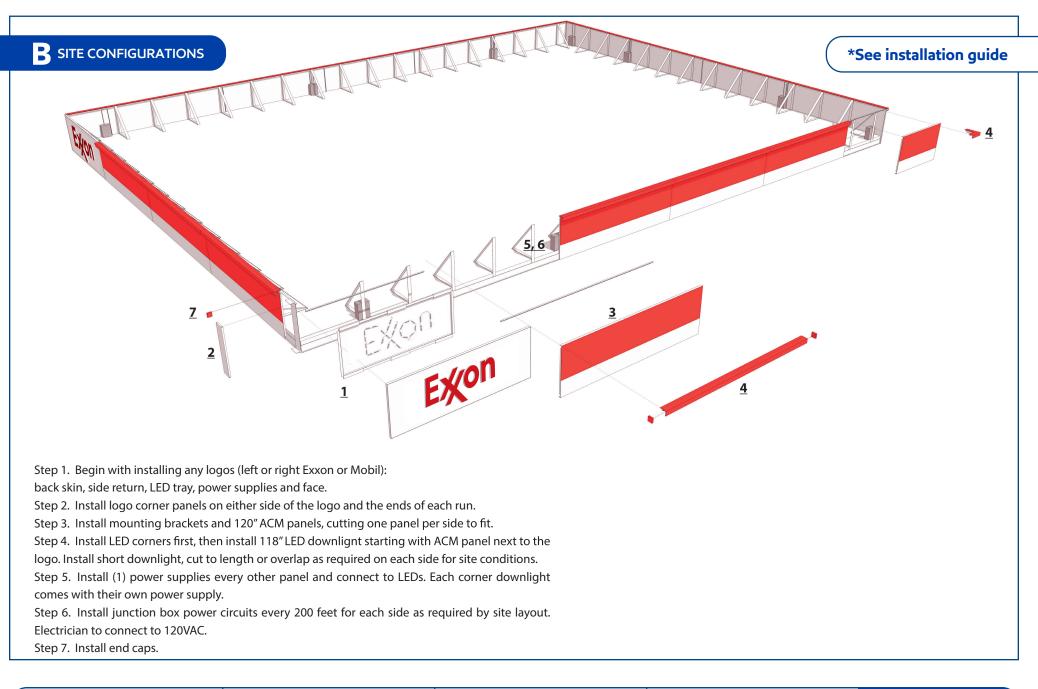

# SITE CONFIGURATIONS

\*\*Canopy fascia artwork for visualization purposes only\*\*

| Project Name | PBL #      | Customer   | Created by | ExxonMobil Brand Book                                       |
|--------------|------------|------------|------------|-------------------------------------------------------------|
| ExxonMobil   | 330761     | ExxonMobil | B.Dighero  | Site Image Materials Maintenance                            |
| Revision #   | Date       | Scale      | Page #     | <b>Big Red Rooster Flow</b><br>2 Northfield Plaza, Ste 250  |
| Original     | 07_19_2023 | NA         | 5 OF 17    | Northfield, IL 60093<br>P: (847) 441-1818 F: (847) 592-9564 |

\*See installation guide