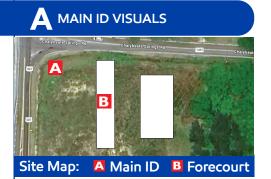

#### **PROJECT OVERVIEW**

- A Main ID Visuals
- **B** Site Configurations
- C Aperture Specifications
- D Dispenser Visuals/Amenity Bins
- E Paint Specifications/Change Log

#### **Proposed Sign Reface**

| Project Name | PBL#       | Customer   | Created by | ExxonMobil Brand Book                                       |
|--------------|------------|------------|------------|-------------------------------------------------------------|
| ExxonMobil   | 330761     | ExxonMobil | B.Dighero  | Site Image Materials Maintenance                            |
| Revision #   | Date       | Scale      | Page #     | <b>Big Red Rooster Flow</b><br>2 Northfield Plaza, Ste 250  |
| Original     | 07_19_2023 | NA         | 2 OF 17    | Northfield, IL 60093<br>P: (847) 441-1818 F: (847) 592-9564 |