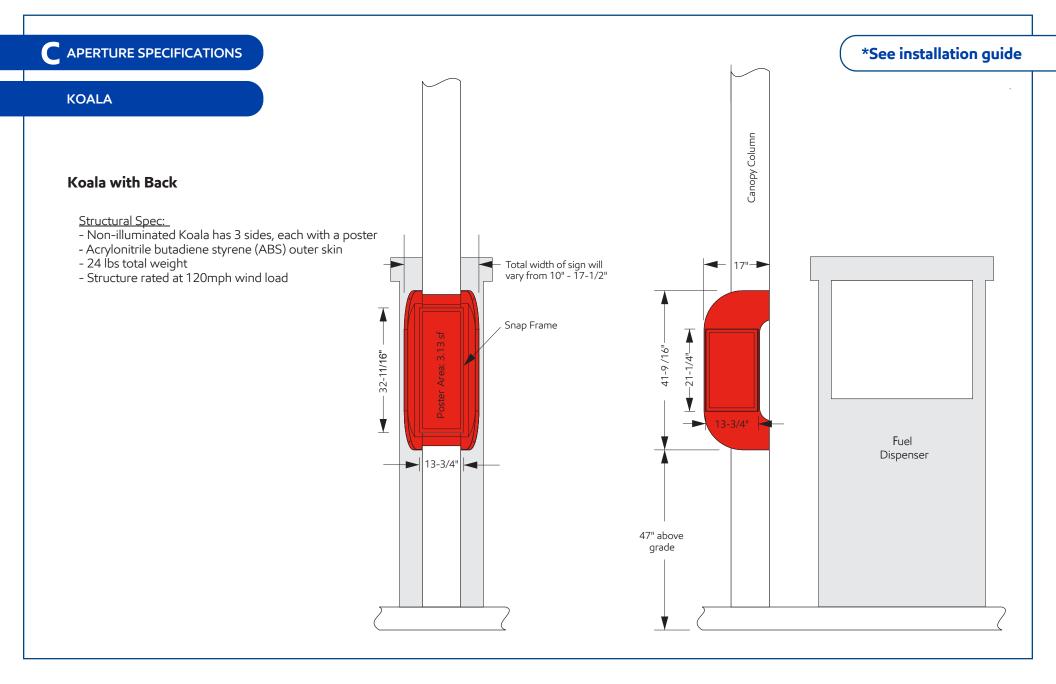

# APERTURE SPECIFICATIONS

#### \*See installation guide

| Project Name | PBL #      | Customer   | Created by | ExxonMobil Brand Book                                       |
|--------------|------------|------------|------------|-------------------------------------------------------------|
| ExxonMobil   | 330761     | ExxonMobil | B.Dighero  | Site Image Materials Maintenance                            |
| Revision #   | Date       | Scale      | Page #     | <b>Big Red Rooster Flow</b><br>2 Northfield Plaza, Ste 250  |
| Original     | 07_19_2023 | NA         | 10 OF 17   | Northfield, IL 60093<br>P: (847) 441-1818 F: (847) 592-9564 |