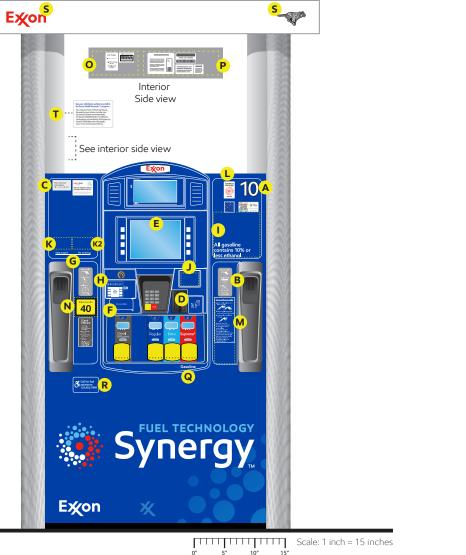

# DISPENSER

#### Gilbarco | Encore 500/700 S with EPP 3 Product

Ancillary decals placement

**Note:** Please make sure the dispenser surface is cleaned prior to applying any of the adhesive backed or sponge tape decals.

- A. Pump number (dispenser mounted)
- B. Nozzle instruction
- C. Site experience decal and EZ Enroll decal
- D. Card reader graphic
- E. Pump operation message defined as needed
- F. Receipt decal
- G. Safety/caution message as defined per legal requirements
- H. Customer assistance decal, if applicable
- I. Product content ethanol %, bio %, sulfur ppm, if applicable
- J. ExxonMobil-related only marketing program, instructions (within dotted area at right)
- K. Marketing/loyalty stickers (within dotted area at right; K2 is for the Smart card program)
- L. Apple App Clip QR code, Speed pass QR code, and G Pay QR code
- M. Clean air nozzle decal, Temperature notice decal, Oxygenated gas decal, etc. dotted area (within at right; Motor fuel decal goes here, if required, M2 is alternate placement)
- N. Local regulatory decals, e.g. Weights and Measures (within dotted area at right)
- O. Dispenser manufacturing decals (within dotted area at right)
- P. "Gasoline" decal, California-only and on mixed fuel dispensers only
- Q. Florida-only ADA decal
- R. Valance logos as defined by brand (positioned per graphic below)
- S. "Use your cell phone to enroll..." Decal