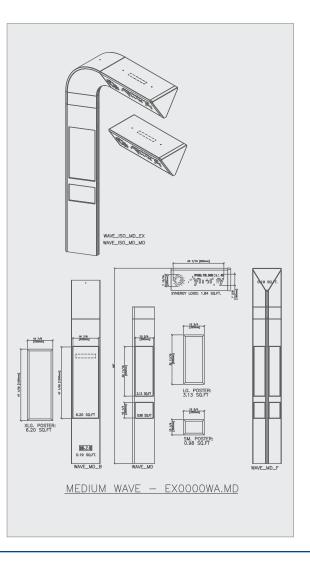

#### WAVE

| Project Name | PBL #      | Customer   | Created by | ExxonMobil Brand Book                                       |
|--------------|------------|------------|------------|-------------------------------------------------------------|
| ExxonMobil   | 330761     | ExxonMobil | B.Dighero  | Site Image Materials Maintenance                            |
| Revision #   | Date       | Scale      | Page #     | Big Red Rooster Flow<br>2 Northfield Plaza, Ste 250         |
| Original     | 07_19_2023 | NA         | 8 OF 17    | Northfield, IL 60093<br>P: (847) 441-1818 F: (847) 592-9564 |

#### **Medium Wave**

Electrical Spec:

- Power supply Input 100-240VAC, 50/60Hz
- Output to LED's 8.56 Watts or .071 Amps
- 544 lumen output
- IP68 rating
- -40c to +70c operating temp.
- White illumination

#### Structural Spec:

- Aluminum truss core
- Acrylonitrile butadiene styrene (ABS) outer skin
- 178 lbs total weight
- Structure rated at 120mph windload

| Project Name | PBL#       | Customer   | Created by | ExxonMobil Brand Book                                       |
|--------------|------------|------------|------------|-------------------------------------------------------------|
| ExxonMobil   | 330761     | ExxonMobil | B.Dighero  | Site Image Materials Maintenance                            |
| Revision #   | Date       | Scale      | Page #     | Big Red Rooster Flow<br>2 Northfield Plaza, Ste 250         |
| Original     | 07_19_2023 | NA         | 9 OF 17    | Northfield, IL 60093<br>P: (847) 441-1818 F: (847) 592-9564 |