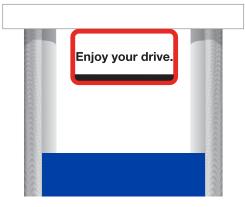

| MH | D PUMP TOPPERS    |
|----|-------------------|
|    | Enjoy your drive. |

| QUANTITY: | 5      |
|-----------|--------|
| WIDTH:    | 26.25" |
| HEIGHT:   | 12.25" |