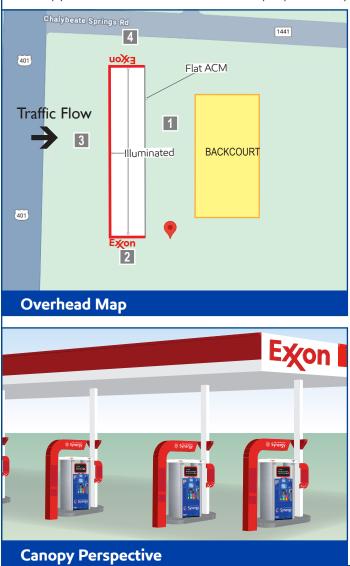

#### **Proposed Sign Reface**

| Project Name | PBL#       | Customer   | Created by | ExxonMobil Brand Book                                       |
|--------------|------------|------------|------------|-------------------------------------------------------------|
| ExxonMobil   | 330761     | ExxonMobil | B.Dighero  | Site Image Materials Maintenance                            |
| Revision #   | Date       | Scale      | Page #     | <b>Big Red Rooster Flow</b><br>2 Northfield Plaza, Ste 250  |
| Original     | 07_19_2023 | NA         | 2 OF 17    | Northfield, IL 60093<br>P: (847) 441-1818 F: (847) 592-9564 |

| Project Name | PBL #      | Customer   | Created by | ExxonMobil Brand Book                                       |
|--------------|------------|------------|------------|-------------------------------------------------------------|
| ExxonMobil   | 330761     | ExxonMobil | B.Dighero  | Site Image Materials Maintenance                            |
| Revision #   | Date       | Scale      | Page #     | <b>Big Red Rooster Flow</b><br>2 Northfield Plaza, Ste 250  |
| Original     | 07_19_2023 | NA         | 3 OF 17    | Northfield, IL 60093<br>P: (847) 441-1818 F: (847) 592-9564 |