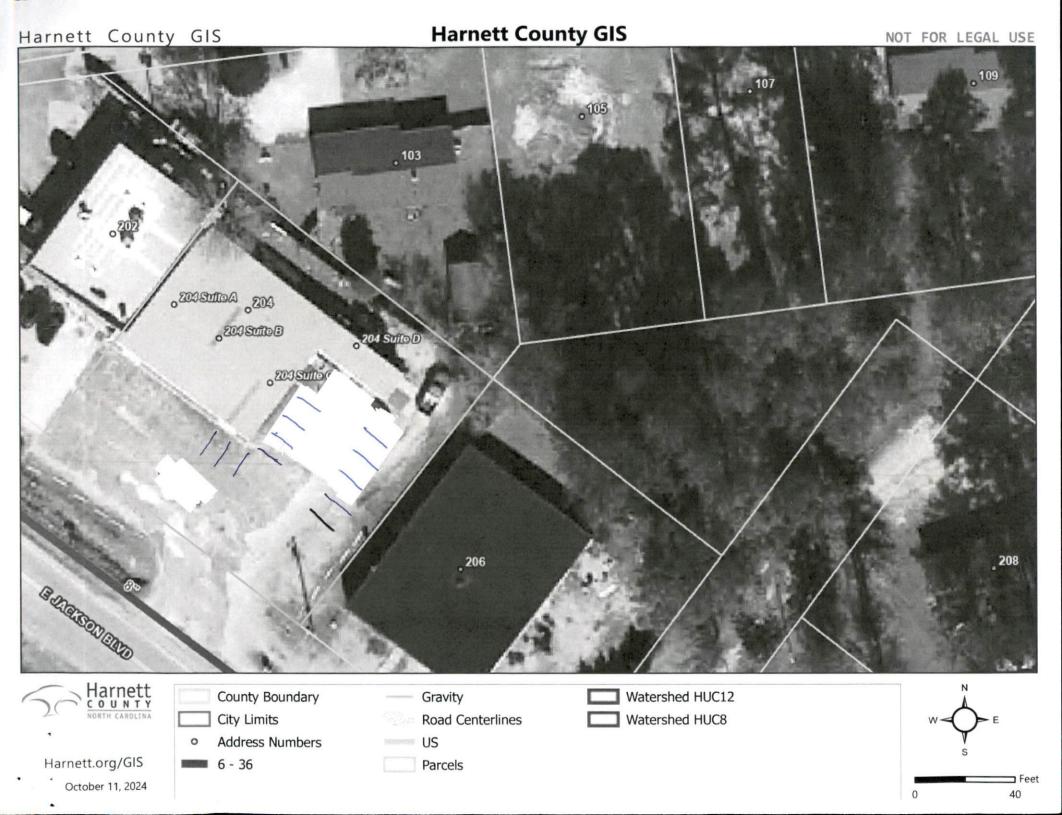

| dimensions.                                                                       |                            |                          |                                                    |                       | ,      |
|-----------------------------------------------------------------------------------|----------------------------|--------------------------|----------------------------------------------------|-----------------------|--------|
| Name of Applicant Amelia                                                          | Davales SantiBan           | Property Owner           | Gillermo                                           | morale5               |        |
| Home Address 1103 Big                                                             | 19e Rd                     | Home Address             | 91 Hickor                                          | v str                 |        |
| City, State, Zip Angiev                                                           | NC 27501                   | City, State, Zip         | Angier 1                                           | c 2750/               |        |
| Telephone 919                                                                     | 902 9496                   | Telephone                | 919 669 4                                          | 1672                  |        |
| Email ameliade                                                                    | Nalos of Ogmail            | Email                    |                                                    |                       |        |
| Address of Proposed Property                                                      | 204 E Jack                 | Son Bly E                | owin NC 2                                          | 8339                  |        |
| Parcel Identification Number(s) (I                                                | PIN)                       | Estima                   | ated Project Cost                                  |                       |        |
| What is the applicant requesting t                                                |                            | 1 .2 2.                  |                                                    |                       |        |
| the proposed use of the subject pr                                                | operty? Be specific.       | church                   |                                                    |                       | -      |
| Description of any proposed improve to the building or property                   | ments                      | +                        |                                                    |                       |        |
| What was the Previous Use of the                                                  | subject property?          | store (                  | ice cream                                          |                       |        |
| Does the Property Access DOT ro                                                   |                            | 725                      |                                                    |                       | -      |
| Number of dwelling/structures or                                                  | the property already       | NSE Prop                 | erty/Parcel size                                   |                       |        |
| Floodplain SFHAYes /_No                                                           | WatershedYes _             |                          | YesNo                                              |                       | -      |
| MUST circle one that applies to proper                                            |                            |                          | Or                                                 |                       |        |
|                                                                                   | Owner/Applicant N          | d County/City Sewe       | r                                                  |                       | ]      |
| The undersigned property owner, or d                                              |                            |                          | fies that this applica                             | tion and the forgoing |        |
| answers, statements, and other informa                                            | ation herewith submitted a | are in all respects true | and correct to the be                              | st of their knowledge |        |
| and belief. The undersigning party un                                             | derstands that any incorre | ct information submitt   | ted may result in the                              | revocation of this    |        |
| application. Upon issuance of this per                                            | mit, the undersigning part | y agrees to conform to   | all applicable town                                | ordinances, zoning    |        |
| regulations, and the laws of the State o<br>The undersigning party authorizes the | f North Carolina regulatin | g such work and to the   | e specifications of pla<br>act a site inspection t | o ensure compliance   | ēl     |
| to this application as approved.                                                  | TOWN OF ETWAR TO TEVER     | and request and correct  | act a site hispectation                            |                       | _      |
| Oak Disse                                                                         | And Do                     | 615 Sal 12               | ancz 10-11-                                        | 729 V                 |        |
| Print Name                                                                        | Signature of Owner         |                          | ancz  0-1/- 0<br>Date                              |                       |        |
| For Office Use                                                                    |                            |                          |                                                    |                       |        |
| Zoning District 3-2                                                               | Existing Nonconformi       | ng Uses or Features      | NA                                                 |                       |        |
| Front Yard Setback                                                                | Other Permits Require      | edConditional I          | Jse _Building _Fi                                  | re Marshal _Other     |        |
|                                                                                   | Requires Town Zonir        | ng Inspection(s)         | Foundation P                                       | rior to C. of O.      |        |
| Side Yard Setback                                                                 | Zoning Permit Status       | Approved                 | Denied                                             |                       |        |
| Rear Yard Setback                                                                 | Fee Paid: \$75.00          | Date Paid: 10/11/        | 74 Staff Initials:                                 | OME                   | ]      |
| Comments \$27 500ts                                                               | s, 9 parkina               | mars P                   | dint lines                                         | For apidit            | mai    |
| Signature of Town Representative:                                                 | 116                        |                          | pproved/Denied:                                    |                       | Parini |
|                                                                                   |                            |                          |                                                    |                       | -      |
| ·Crec                                                                             | 16 10 110-                 | in chai                  | 9100 OF 101                                        | pilding               |        |
| Society                                                                           | in a Howe                  | th County                | Pinemne                                            | 2                     |        |
| G 190                                                                             | no upam                    | NES LIVELING             | C. M. O.                                           | טון דט                |        |
| JEM 1728 Abdusases mania los Vesasas tou                                          |                            |                          |                                                    |                       |        |
| 184 USE 910-893-7580                                                              |                            |                          |                                                    |                       |        |
|                                                                                   | 110                        | 100                      |                                                    |                       |        |