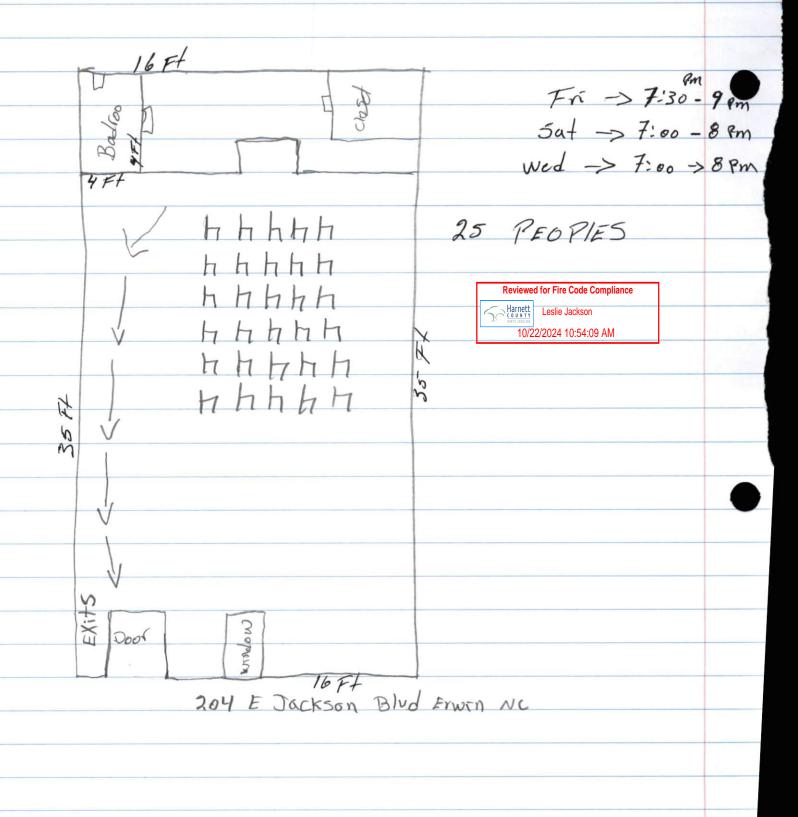

| dimensions.                                                                       |                            |                          |                                                    |                       | ,      |
|-----------------------------------------------------------------------------------|----------------------------|--------------------------|----------------------------------------------------|-----------------------|--------|
| Name of Applicant Amelia                                                          | Davales SantiBan           | Property Owner           | Gillermo                                           | morale5               |        |
| Home Address 1103 Big                                                             | 19e Rd                     | Home Address             | 91 Hickor                                          | v str                 |        |
| City, State, Zip Angiev                                                           | NC 27501                   | City, State, Zip         | Angier 1                                           | c 2750/               |        |
| Telephone 919                                                                     | 902 9496                   | Telephone                | 919 669 4                                          | 1672                  |        |
| Email ameliade                                                                    | Nalos of Ogmail            | Email                    |                                                    |                       |        |
| Address of Proposed Property                                                      | 204 E Jack                 | Son Bly E                | owin NC 2                                          | 8339                  |        |
| Parcel Identification Number(s) (I                                                | PIN)                       | Estima                   | ated Project Cost                                  |                       |        |
| What is the applicant requesting t                                                |                            | 1 .2 2.                  |                                                    |                       |        |
| the proposed use of the subject pr                                                | operty? Be specific.       | church                   |                                                    |                       | -      |
| Description of any proposed improve to the building or property                   | ments                      | +                        |                                                    |                       |        |
| What was the Previous Use of the                                                  | subject property?          | store (                  | ice cream                                          |                       |        |
| Does the Property Access DOT ro                                                   |                            | 725                      |                                                    |                       | -      |
| Number of dwelling/structures or                                                  | the property already       | NSE Prop                 | erty/Parcel size                                   |                       |        |
| Floodplain SFHAYes /_No                                                           | WatershedYes _             |                          | YesNo                                              |                       | -      |
| MUST circle one that applies to proper                                            |                            |                          | Or                                                 |                       |        |
|                                                                                   | Owner/Applicant N          | d County/City Sewe       | r                                                  |                       | ]      |
| The undersigned property owner, or d                                              |                            |                          | fies that this applica                             | tion and the forgoing |        |
| answers, statements, and other informa                                            | ation herewith submitted a | are in all respects true | and correct to the be                              | st of their knowledge |        |
| and belief. The undersigning party un                                             | derstands that any incorre | ct information submitt   | ted may result in the                              | revocation of this    |        |
| application. Upon issuance of this per                                            | mit, the undersigning part | y agrees to conform to   | all applicable town                                | ordinances, zoning    |        |
| regulations, and the laws of the State o<br>The undersigning party authorizes the | f North Carolina regulatin | g such work and to the   | e specifications of pla<br>act a site inspection t | o ensure compliance   | ēl     |
| to this application as approved.                                                  | TOWN OF ETWAR TO TEVER     | and request and correct  | act a site hispectation                            |                       | _      |
| Oak Disse                                                                         | And Do                     | 615 Sal 12               | ancz 10-11-                                        | 729 V                 |        |
| Print Name                                                                        | Signature of Owner         |                          | ancz  0-1/- 0<br>Date                              |                       |        |
| For Office Use                                                                    |                            |                          |                                                    |                       |        |
| Zoning District 3-2                                                               | Existing Nonconformi       | ng Uses or Features      | NA                                                 |                       |        |
| Front Yard Setback                                                                | Other Permits Require      | edConditional I          | Jse _Building _Fi                                  | re Marshal _Other     |        |
|                                                                                   | Requires Town Zonir        | ng Inspection(s)         | Foundation P                                       | rior to C. of O.      |        |
| Side Yard Setback                                                                 | Zoning Permit Status       | Approved                 | Denied                                             |                       |        |
| Rear Yard Setback                                                                 | Fee Paid: \$75.00          | Date Paid: 10/11/        | 74 Staff Initials:                                 | OME                   | ]      |
| Comments \$27 500ts                                                               | s, 9 parkina               | mars P                   | dint lines                                         | For apidit            | mai    |
| Signature of Town Representative:                                                 | 116                        |                          | pproved/Denied:                                    |                       | Parini |
|                                                                                   |                            |                          |                                                    |                       | -      |
| ·Crec                                                                             | 16 10 110-                 | in chai                  | 9100 OF 101                                        | pilding               |        |
| Society                                                                           | in a Howe                  | th County                | Pinemne                                            | 2                     |        |
| G 190                                                                             | no upam                    | NES LIVELING             | C. M. O.                                           | טון דט                |        |
| JEM 1728 Abdusases mania los Vesasas tou                                          |                            |                          |                                                    |                       |        |
| 184 USE 910-893-7580                                                              |                            |                          |                                                    |                       |        |
|                                                                                   | 110                        | 100                      |                                                    |                       |        |