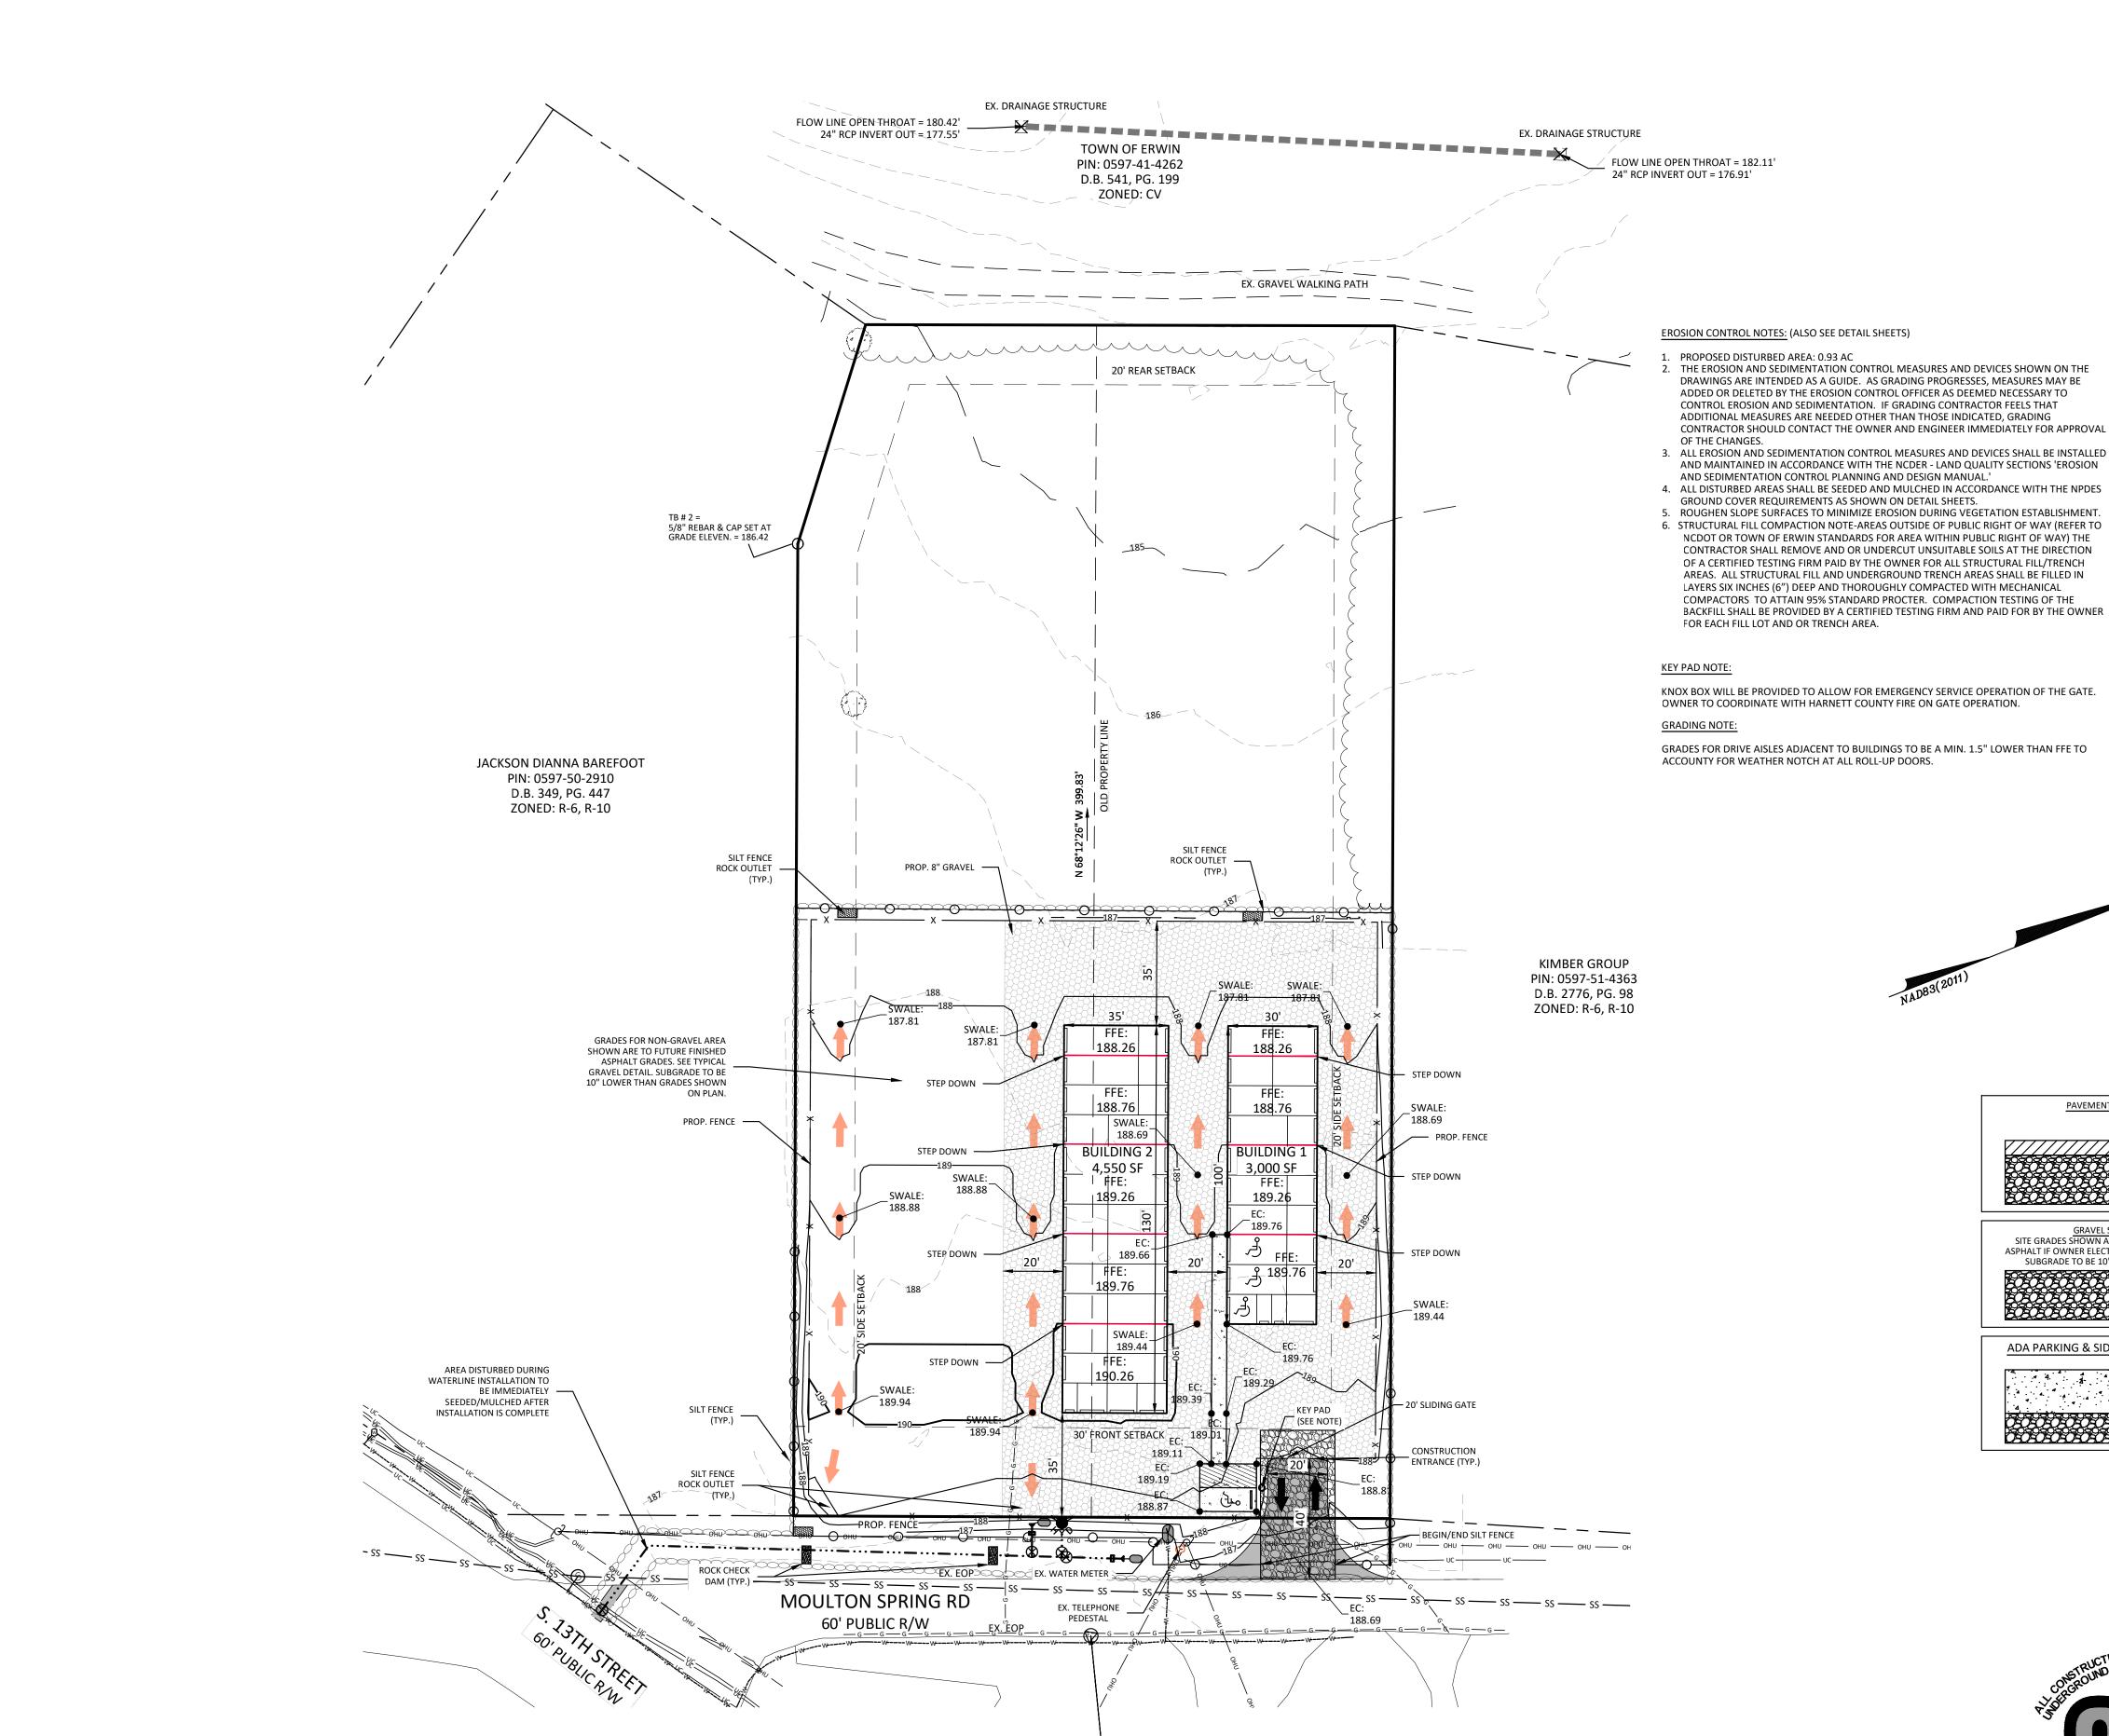

C)2024 STOLTZFUS ENGINEERING, INC.

CLEAR AND GRUB EXISTING TREES NEAR PROPERTY LINE.

GRADE SITE IN MANNER WHERE RUNOFF IS CONTINUALLY DIRECTED INTO SILT FENCE

THESE DRAWINGS ARE INSTRUMENTS OF SERVICE AND SHALL REMAIN THE PROPERTY OF THE ENGINEER. THESE DRAWINGS ARE PROTECTED UNDER COPYRIGHT LAWS AND MAY NOT BE REPRODUCED IN PART OR IN WHOLE WITHOUT THE SPECIFIC WRITTEN CONSENT OF THE ENGINEER.

C)2023 STOLTZFUS ENGINEERING, INC.

TB # 1 = SET MAG NAIL AT EDGE OF PAVEMENT

ELEVATION = 185.75'