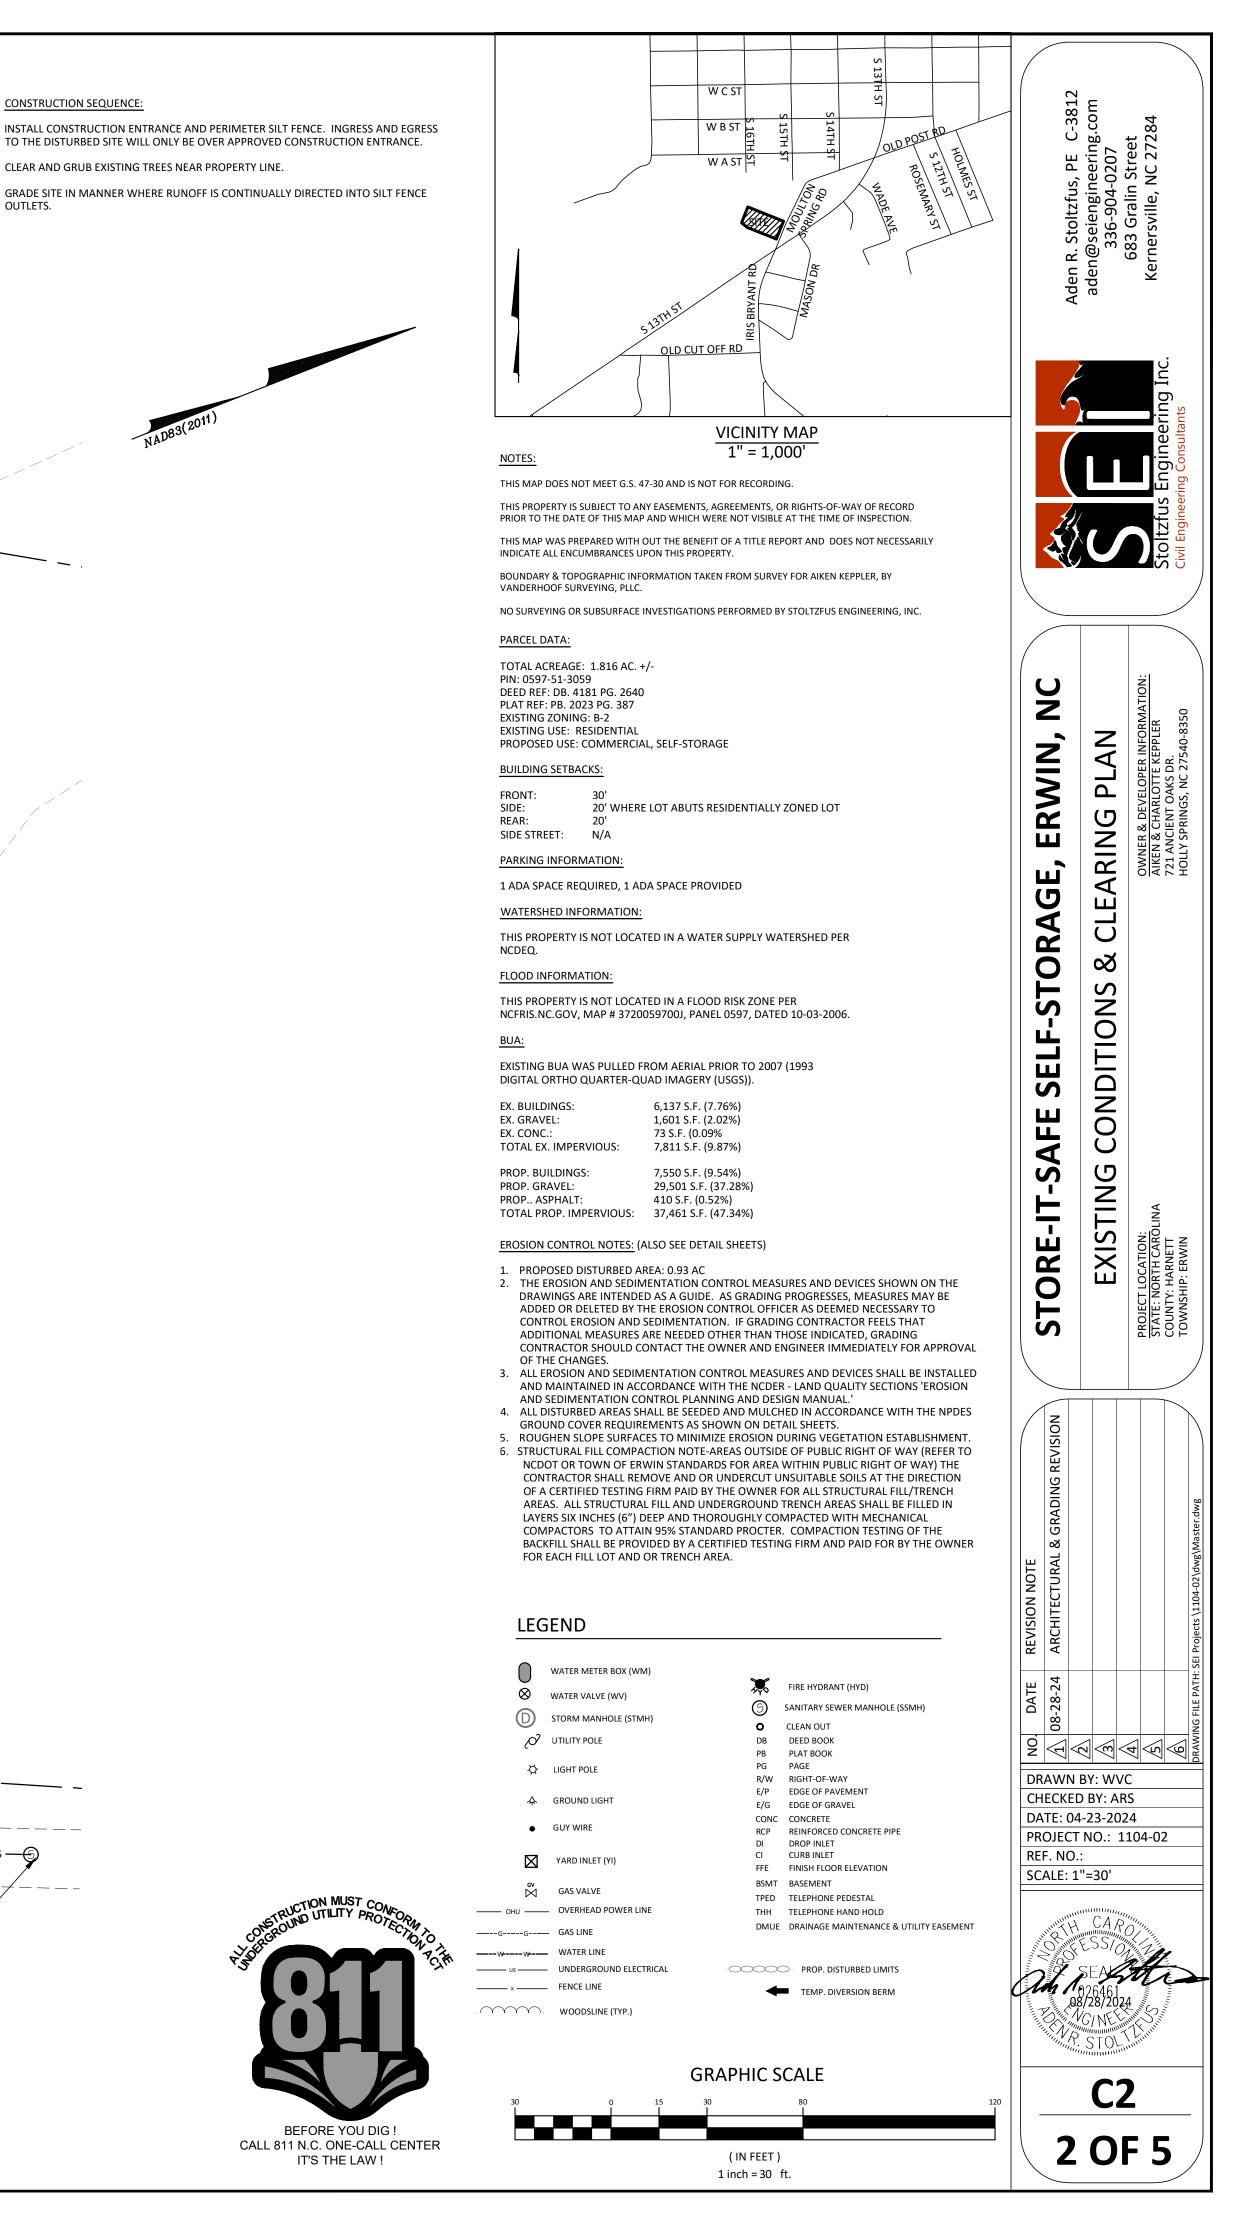

C)2024 STOLTZFUS ENGINEERING, INC.

CLEAR AND GRUB EXISTING TREES NEAR PROPERTY LINE.

GRADE SITE IN MANNER WHERE RUNOFF IS CONTINUALLY DIRECTED INTO SILT FENCE

THESE DRAWINGS ARE INSTRUMENTS OF SERVICE AND SHALL REMAIN THE PROPERTY OF THE ENGINEER. THESE DRAWINGS ARE PROTECTED UNDER COPYRIGHT LAWS AND MAY NOT BE REPRODUCED IN PART OR IN WHOLE WITHOUT THE SPECIFIC WRITTEN CONSENT OF THE ENGINEER.