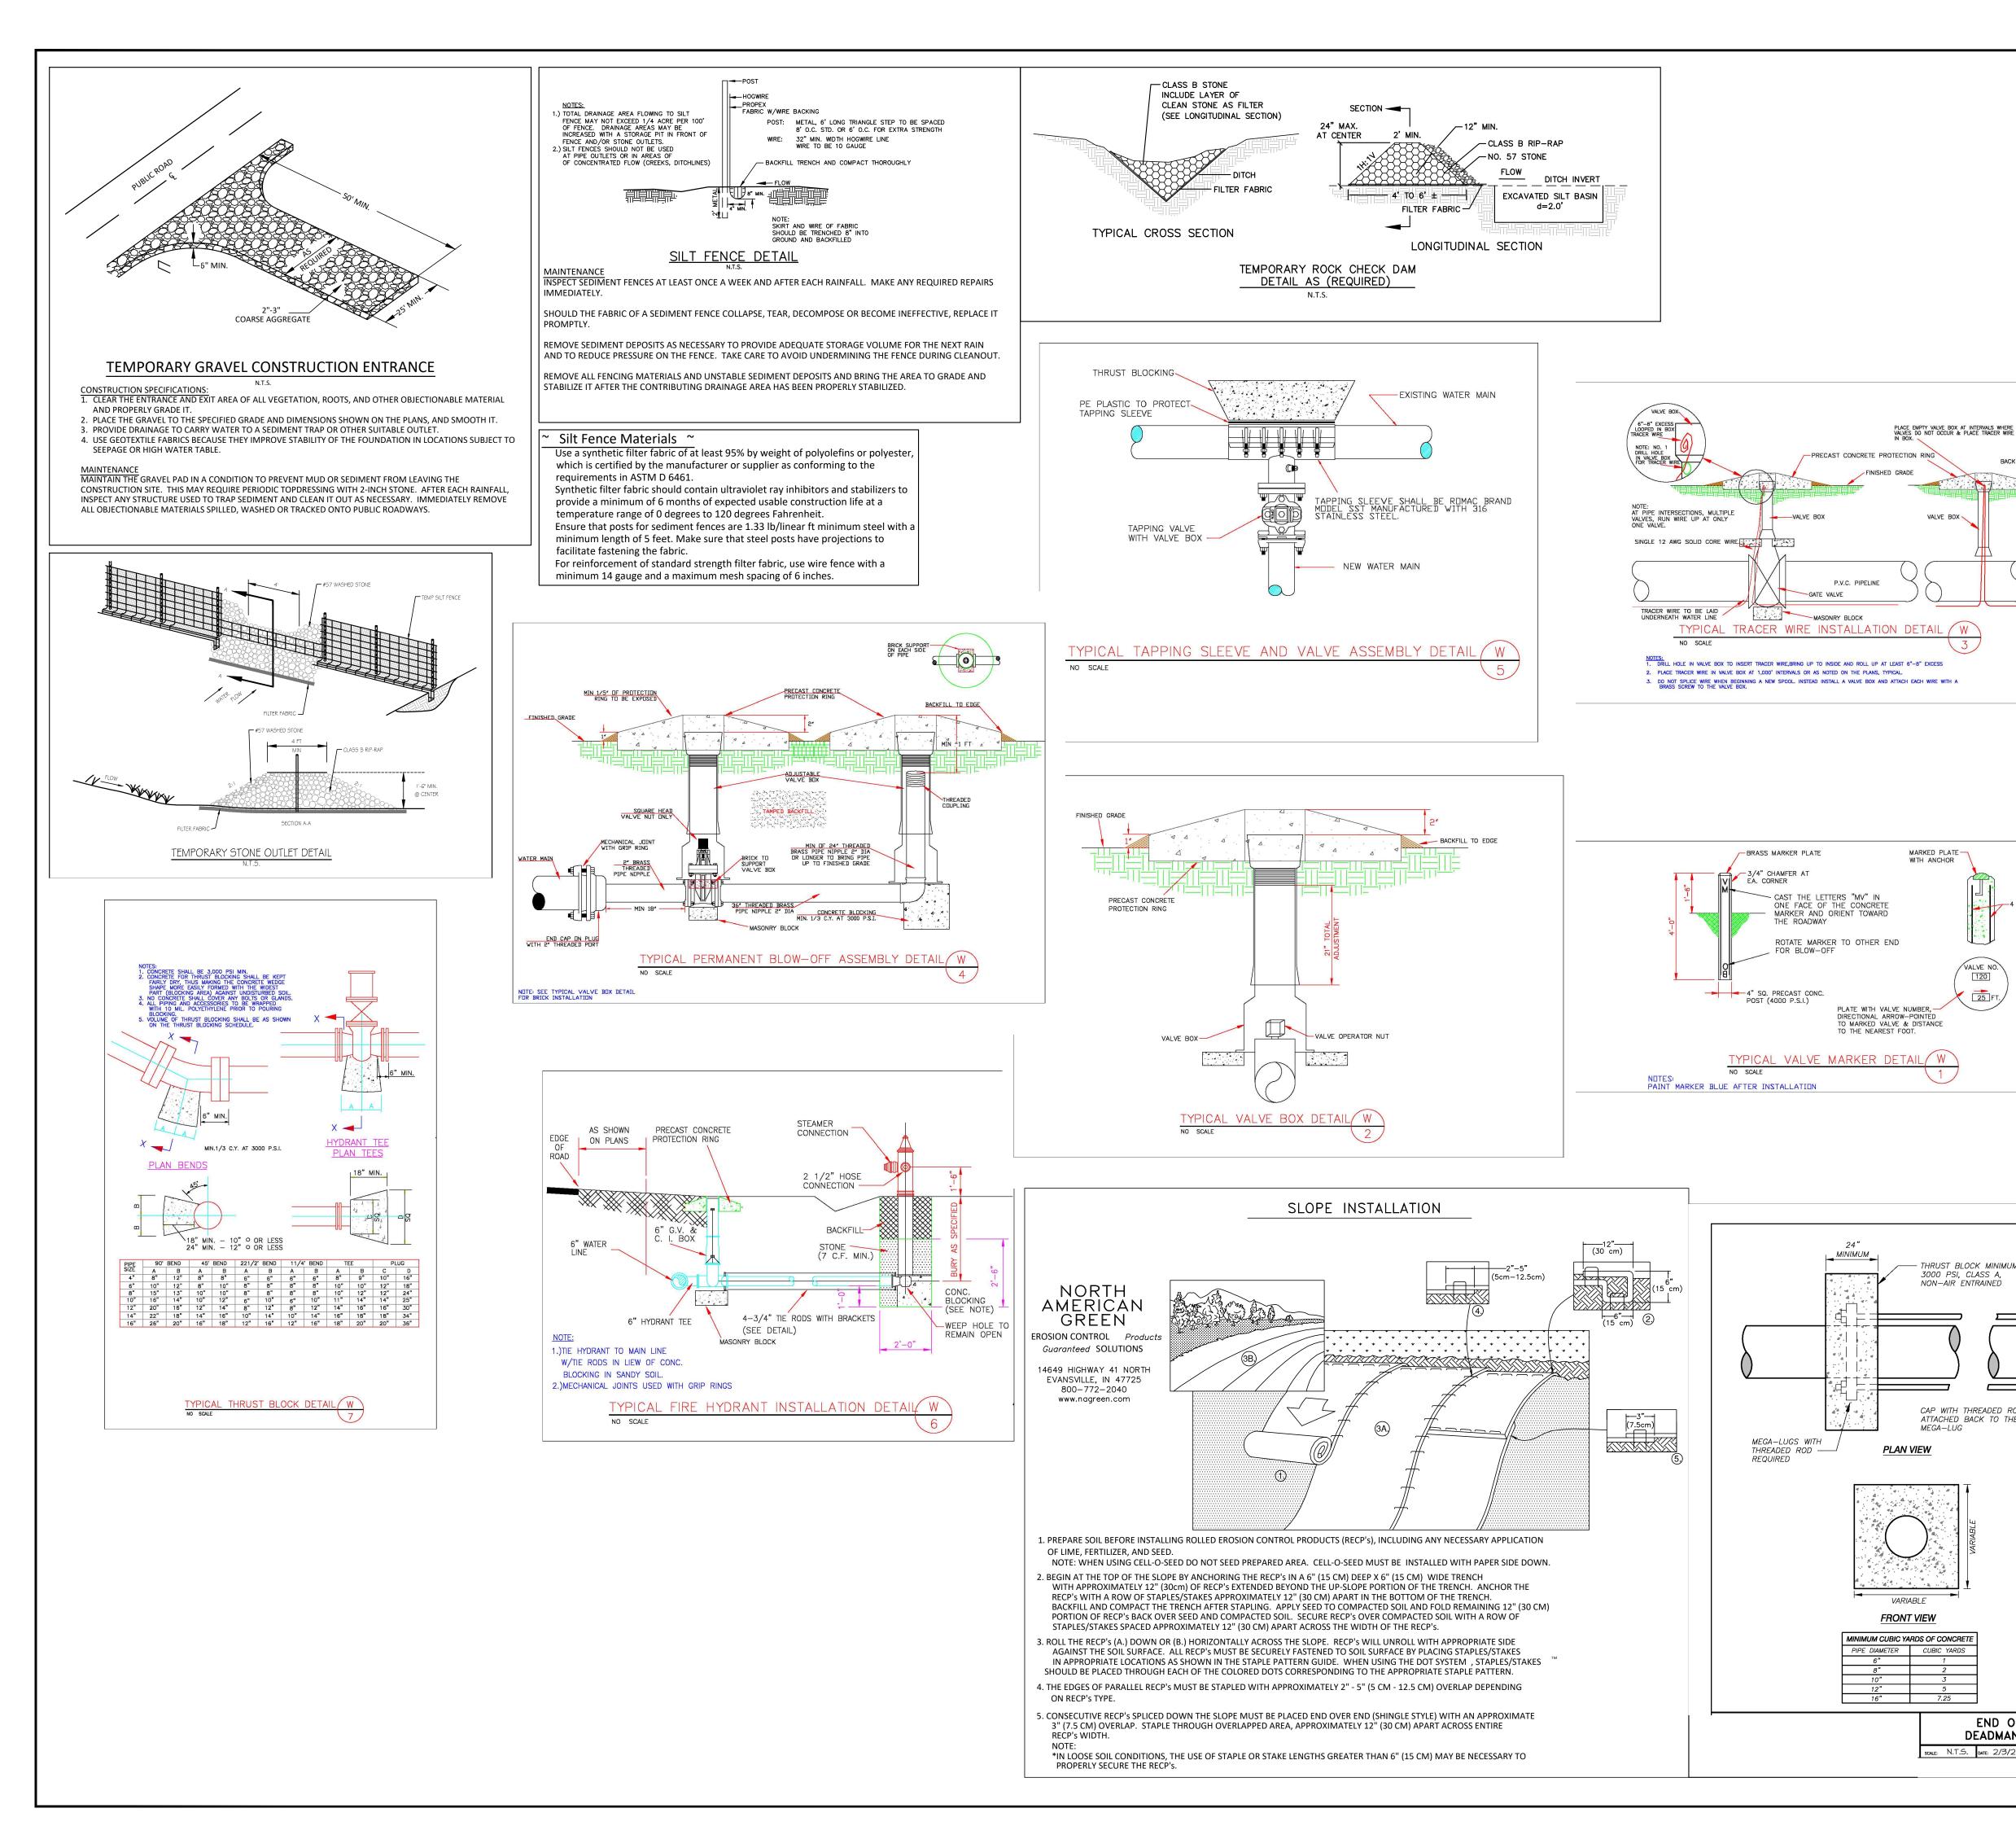

INEER.

C)2024 STOLTZFUS ENGINEERING, INC.







THESE DRAWINGS ARE INSTRUMENTS OF SERVICE AND SHALL REMAIN THE PROPERTY OF THE ENGINEER. THESE DRAWINGS ARE PROTECTED UNDER COPYRIGHT LAWS AND MAY NOT BE REPRODUCED IN PART OR IN WHOLE WITHOUT THE SPECIFIC WRITTEN CONSENT OF THE ENGINEER.

C)2024 STOLTZFUS ENGINEERING, INC.

CLEAR AND GRUB EXISTING TREES NEAR PROPERTY LINE.

GRADE SITE IN MANNER WHERE RUNOFF IS CONTINUALLY DIRECTED INTO SILT FENCE







THESE DRAWINGS ARE INSTRUMENTS OF SERVICE AND SHALL REMAIN THE PROPERTY OF THE ENGINEER. THESE DRAWINGS ARE PROTECTED UNDER COPYRIGHT LAWS AND MAY NOT BE REPRODUCED IN PART OR IN WHOLE WITHOUT THE SPECIFIC WRITTEN CONSENT OF THE ENGINEER.

C)2023 STOLTZFUS ENGINEERING, INC.

TB # 1 = SET MAG NAIL AT EDGE OF PAVEMENT

ELEVATION = 185.75'