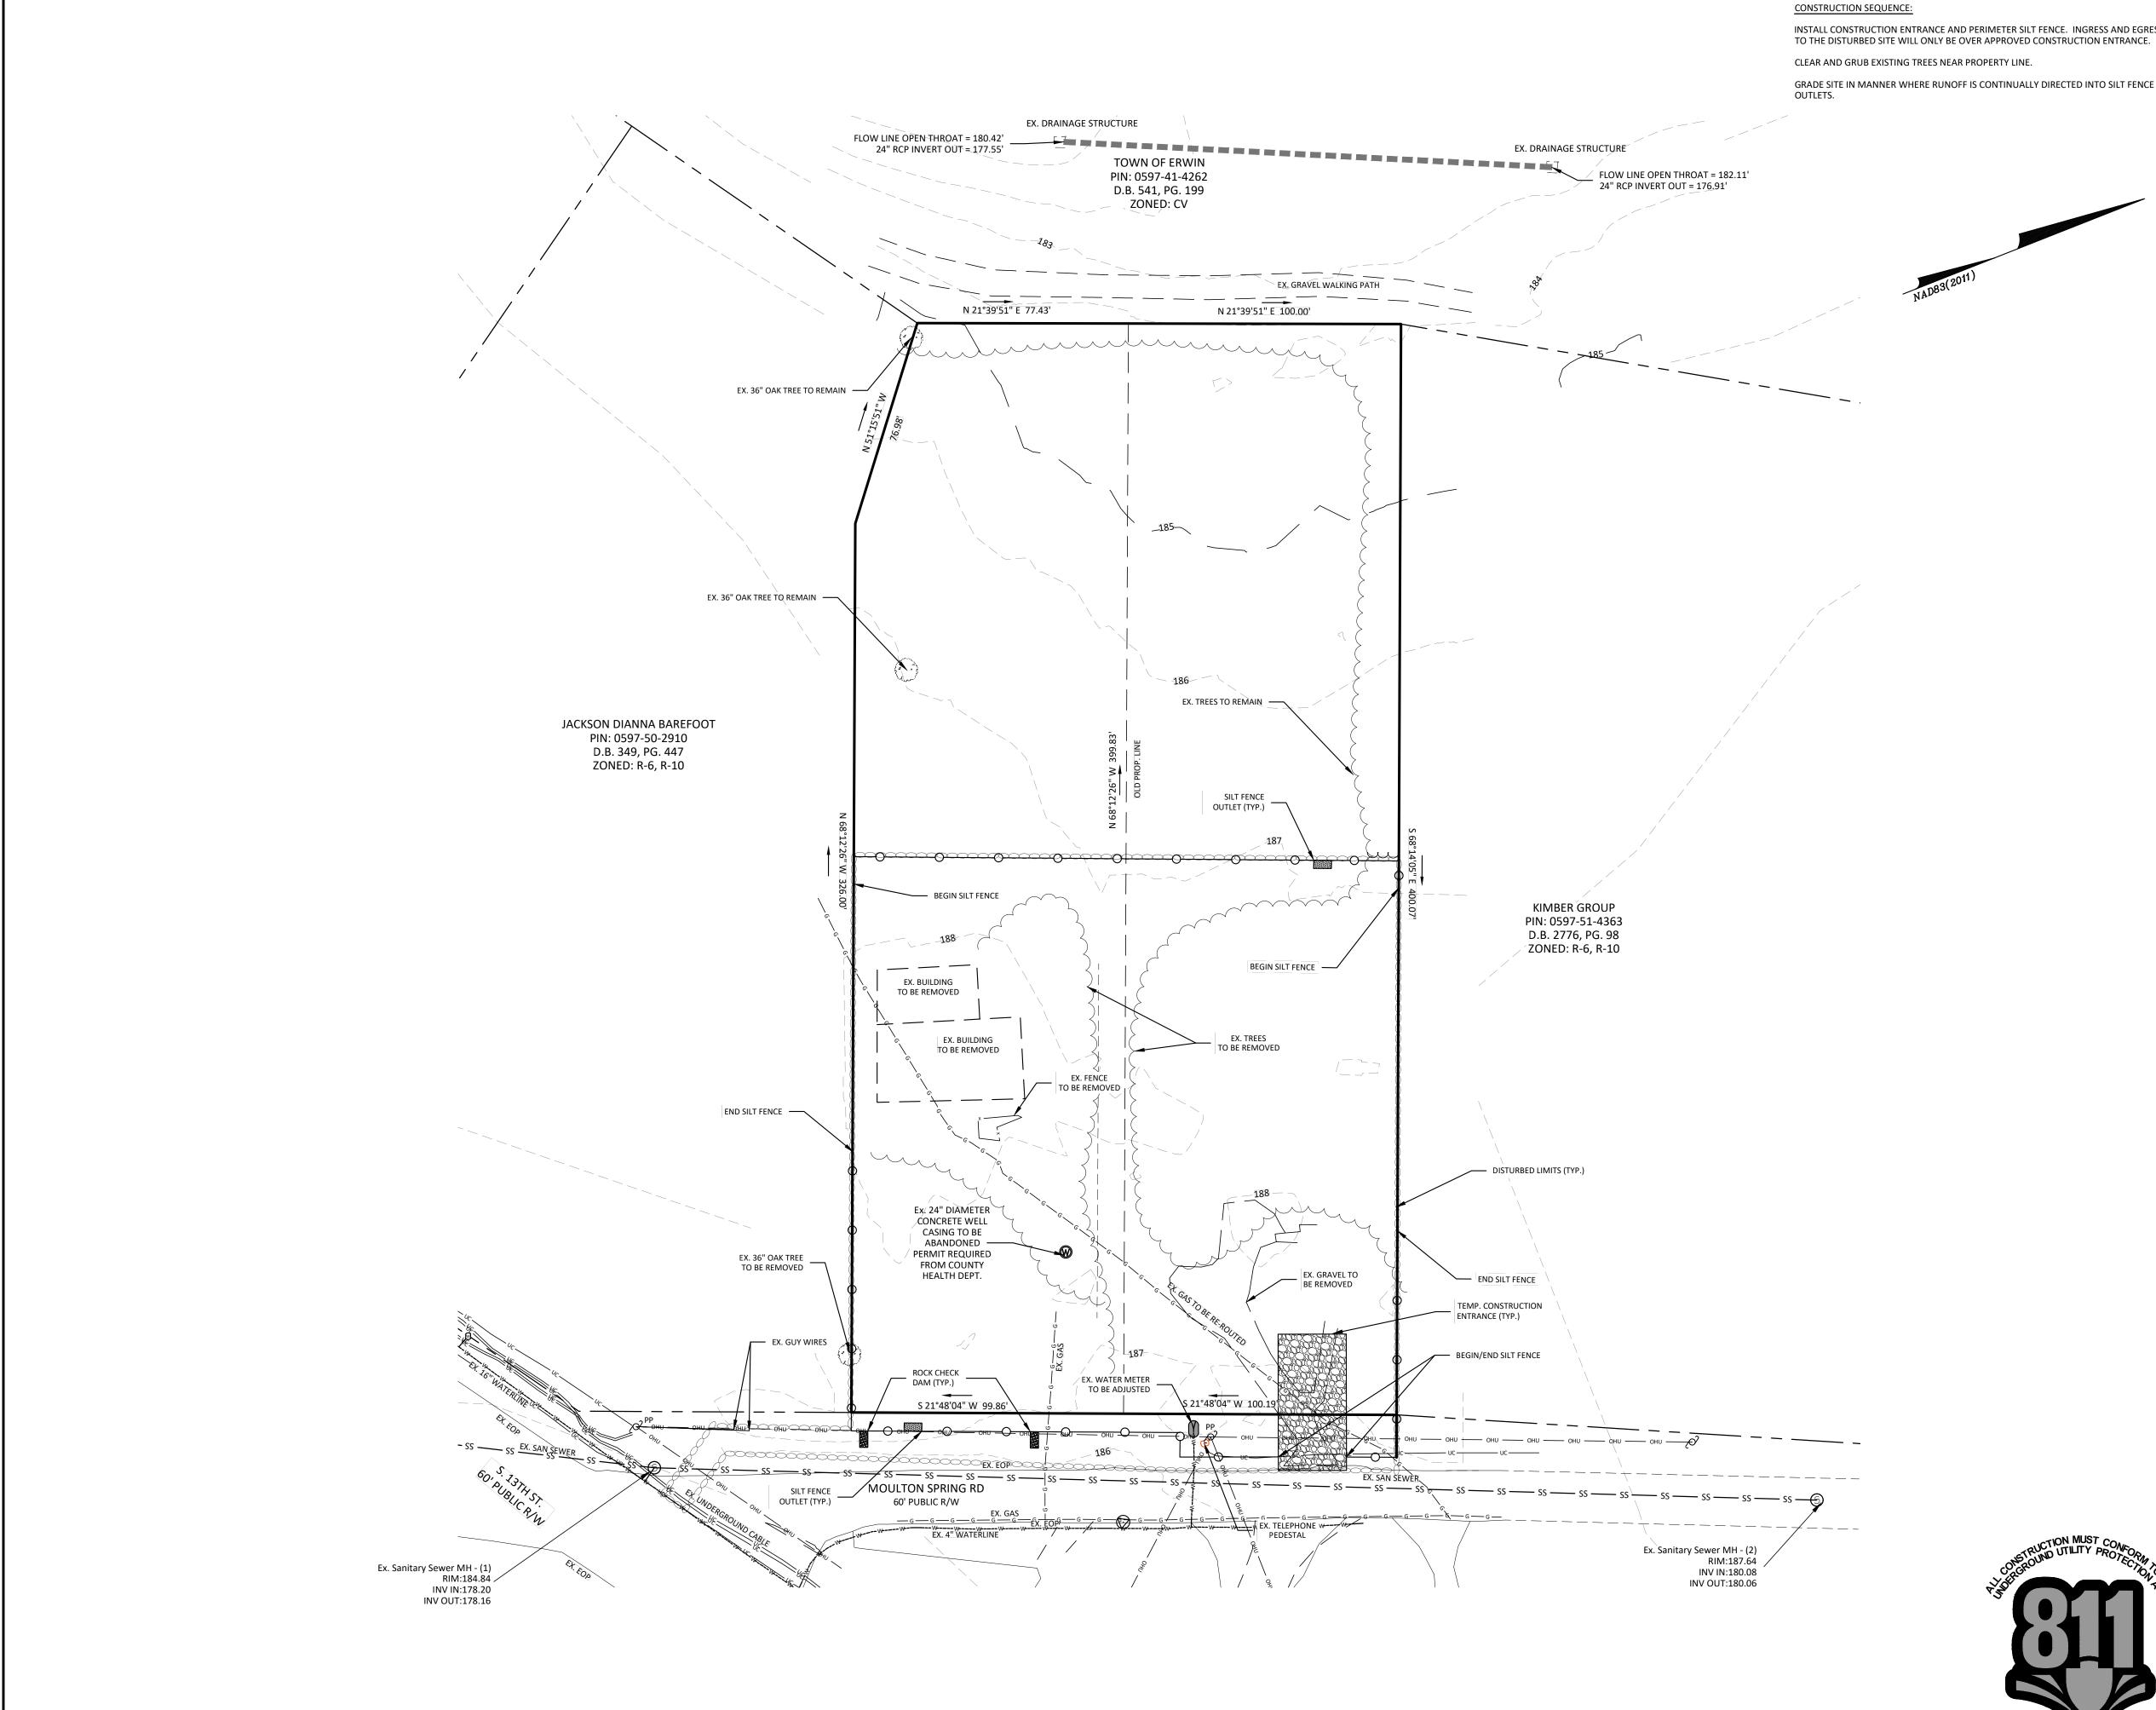

C)2024 STOLTZFUS ENGINEERING, INC.

CLEAR AND GRUB EXISTING TREES NEAR PROPERTY LINE.

GRADE SITE IN MANNER WHERE RUNOFF IS CONTINUALLY DIRECTED INTO SILT FENCE

THESE DRAWINGS ARE INSTRUMENTS OF SERVICE AND SHALL REMAIN THE PROPERTY OF THE ENGINEER. THESE DRAWINGS ARE PROTECTED UNDER COPYRIGHT LAWS AND MAY NOT BE REPRODUCED IN PART OR IN WHOLE WITHOUT THE SPECIFIC WRITTEN CONSENT OF THE ENGINEER.