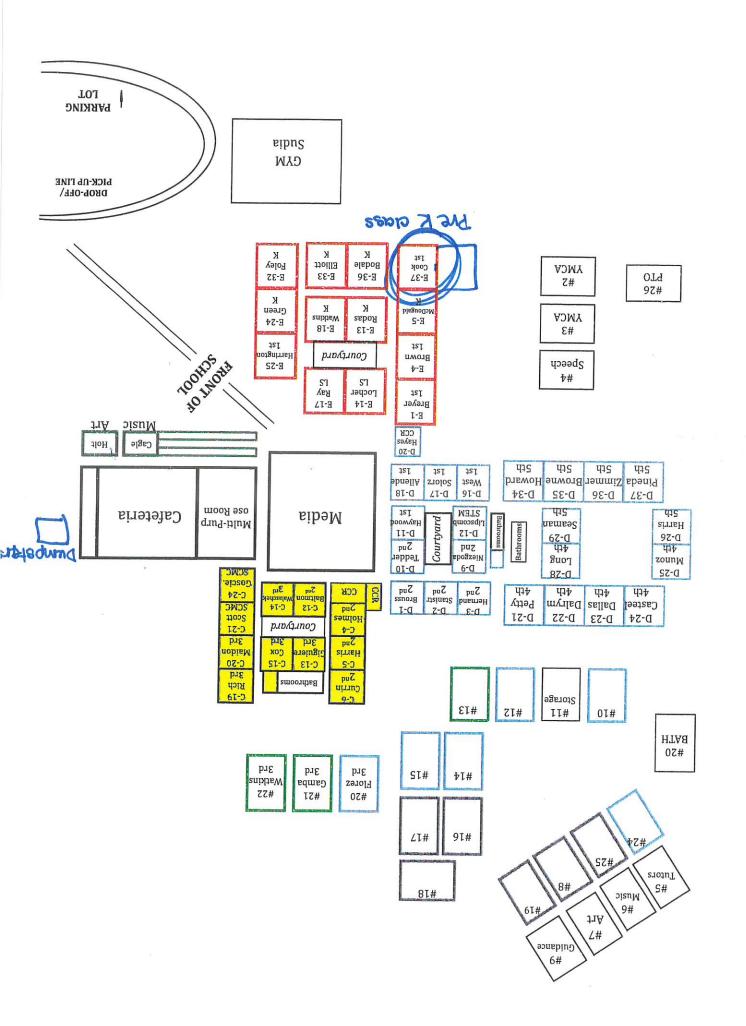

## HARNETT COUNTY CHILD CARE CENTER PLAN REVIEW APPLICATION

\* The application will be reviewed using 15A NCAC 18A .2800 "Rules Governing the Sanitation of Child Care Facilities."

Plans must be submitted and approved <u>prior</u> to construction, renovation, modification, or upon the change of ownership of such facilities. Submit plans to the **Harnett County Central Permitting Office** located at 108 East Front St., Lillington, NC 27546 or by mail at PO Box 65, Lillington, NC 27546. You may contact the Central Permitting Office at 910-893-7525, Ext. 2. If you have questions regarding this application, contact one of the following people listed below at 910-893-7547

| you have questions regarding this application, con 910-893-7547                                      | tact one of the following people listed below a                                                                                                             |
|------------------------------------------------------------------------------------------------------|-------------------------------------------------------------------------------------------------------------------------------------------------------------|
| Gale Violette, RS<br>Food and Lodging Program Specialist                                             | Jamie Turlington, RS<br>Environmental Health Specialist                                                                                                     |
| Heath Cain, RS<br>Environmental Health Specialist                                                    | Cindy Pierce, RS<br>Environmental Health Specialist                                                                                                         |
| including storage, food service area                                                                 | ng placement of equipment in the facility,<br>s, diaper changing areas, can wash facilities,<br>ical, mechanical, and lighting plans. You<br>ish schedules. |
| Each child care classroom should be the room.                                                        | e identified by age group(s) that will be using                                                                                                             |
| Plans must have a proposed menu p child care center                                                  | rovided listing the foods to be served at the                                                                                                               |
|                                                                                                      | ng exterior equipment such as dumpsters or osed connections to approved sewer and water.                                                                    |
| In addition, please complete the following infor who to contact about questions regarding the review | mation to identify the child care facility and<br>ew of this establishment:                                                                                 |
| NEWREMODEL                                                                                           | CONVERSION/ADDITION                                                                                                                                         |
| NAME OF CHILD CARE CENTER: High                                                                      | chland Elementary                                                                                                                                           |
| CHILD CARE CENTER'S ADDRESS: 191                                                                     | 5 Buffalo Lake RD                                                                                                                                           |
|                                                                                                      | AX: 919 499-2522                                                                                                                                            |
| NAME OF OWNER: Harnett Cou                                                                           | nty Schools                                                                                                                                                 |