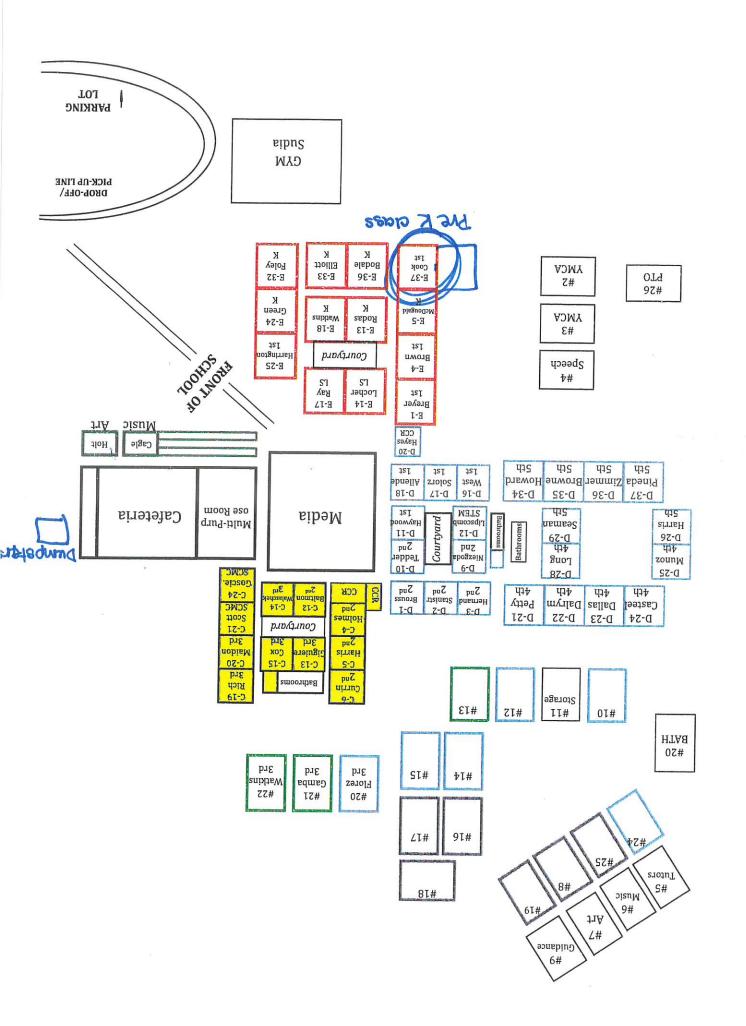

| MAILING ADDRESS: P. D BOX 1029, Lillington, NC 27541                                                                                                        |
|-------------------------------------------------------------------------------------------------------------------------------------------------------------|
| PHONE: 910 843-815/ EMAIL: celintanta hume 41.12. nc. 45                                                                                                    |
| APPLICANT'S NAME: Ara Clinton                                                                                                                               |
| MAILING ADDRESS: P.D. BUX 1829 Lillington INC 27546                                                                                                         |
| PHONE: 9/0-693-815/ EMAIL: colinfonta hornelfikizor.                                                                                                        |
| TITLE (MANAGER, ARCHITECT, DIRECTOR): War Minken Phil Director                                                                                              |
| NUMBER OF CHILDREN FOR WHICH FACILITY WILL BE LICENSED:                                                                                                     |
| If this is a remodel or a change of ownership, what is the age of the building?                                                                             |
| Main Food Service                                                                                                                                           |
| Meals prepared on site or catered meals? (With catered meals you are still required to have the minimum requirements in the kitchen) meals prepared on Site |
| Where will the children eat meals? (Family style, tables in classrooms, dining area, etc)                                                                   |
| Will multi-use utensils, silverware, sippy cups, etc be used or disposable utensils?  Classroom   disposable                                                |
| Can the kitchen door be locked? Is there a barrier to keep children out of the kitchen?                                                                     |
| Please list all equipment to be used in the kitchen and include specification sheets:  tood will come from the Cofetaria                                    |
| Do you have a thermometer available to monitor food temperatures? UCS Do you have thermometers in the refrigerators?                                        |
| Will leftovers be served? Mill meals be prepared 12 or more hours in advance?                                                                               |
| Infant Food Service                                                                                                                                         |
| Will bottles be stored, prepared, warmed, served, etc in the infant room or in the kitchen?                                                                 |