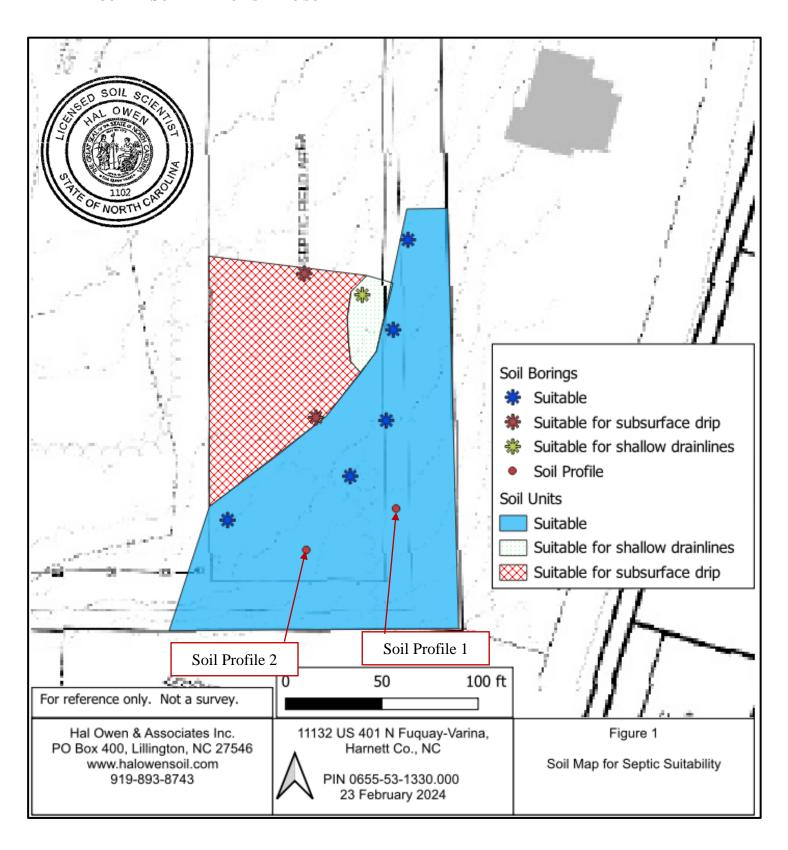

# North Carolina Onsite Wastewater Contractor Inspector Certification Board Authorized Onsite Wastewater Evaluator Permit Option for Non-Engineered Systems Notice of Intent (NOI) to Construct

| New Expansion Repair Relocation Relocation of Repair Area                                                                                                                                                                                                                                                                                                                                                                                                   |
|-------------------------------------------------------------------------------------------------------------------------------------------------------------------------------------------------------------------------------------------------------------------------------------------------------------------------------------------------------------------------------------------------------------------------------------------------------------|
| Owner or Legal Representative Information:  Name: Jim Moore  Mailing address: 461 Cedar Rock Trl City: Fuquay-Varina State: NC Zip: 27526  Phone: 910-922-7010 Email: jim@pineygrovestorage.com                                                                                                                                                                                                                                                             |
|                                                                                                                                                                                                                                                                                                                                                                                                                                                             |
| Authorized Onsite Wastewater Evaluator Information:  Name: Hal Owen Certification #: 10036E                                                                                                                                                                                                                                                                                                                                                                 |
| Mailing address: PO Box 400 City: Lillington State: NC Zip: 27546  Phone: 910-893-8743 Email: hal@halowensoil.com                                                                                                                                                                                                                                                                                                                                           |
| Site Location Information: Site address: 11132 US 401 N, Fuquay-Varina, NC  Tax parcel identification number or subdivision lot, block number of property:  PIN 0655-53-1330.000  County: Harnett                                                                                                                                                                                                                                                           |
| System Information:  Wastewater System Type: Illbg  Daily Design Flow: 300  Saprolite System: Yes X No Subsurface Operator Required: Yes X No  Water Supply Type: Private Well X Public Water Supply Spring Other:                                                                                                                                                                                                                                          |
| Facility Type: Residential# Bedrooms Maximum # of Occupants  X Business Type of Business and Basis for Flow: Storage Facility 25 employee X 12gal/empl Public Assembly Type of Public Assembly and Basis for Flow:                                                                                                                                                                                                                                          |
| Required Attachments:  V Plat or Site Plan Evaluation of Soil and Site Features by Licensed Soil Scientist                                                                                                                                                                                                                                                                                                                                                  |
| Attest: On this the 11 day of March, 2024 by signature below I hereby attest that the information required to be included with this NOI to Construct is accurate and complete to the best of my knowledge. Furthermore, I hereby attest that I have adhered to the laws and rules governing onsite wastewater systems in the state of North Carolina.  This NOI shall expire on 11 day of March, 2029  Signature of Authorized Onsite Wastewater Evaluator: |
| Signature of Authorized Onsite Wastewater Evaluator:                                                                                                                                                                                                                                                                                                                                                                                                        |
| Signature of Owner or Legal Representative:                                                                                                                                                                                                                                                                                                                                                                                                                 |
| Disclosure: The owner may apply for a building permit for the project upon submitting a complete NOI to Construct and the fee required (if any) to the local health department. An onsite wastewater system authorized by an authorized onsite wastewater evaluator shall be transferable to a new owner with the consent of the authorized onsite wastewater evaluator.                                                                                    |
| Local Health Department Receipt Acknowledgement: Signature of Local Health Department Representative:  Date:                                                                                                                                                                                                                                                                                                                                                |