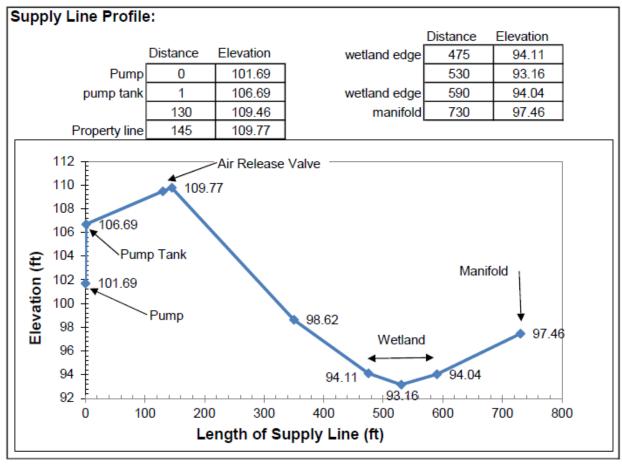

| Brantley 1000_F    | PT-237            | Vol(gal):          | 1000                 | GPI:                   | 20.25      |
|             |                                                                                      |      | ible Pump:     | _                  |                   | pump hei           | I TO THE RESERVE THE | 14                     |            |
|             | Possible Central Panel:                                                              |      |                |                    |                   |                    |                      |                        | •          |

## **Pressure Manifold Diagram**





١.

## **Typical Septic Tank**

## 1000 GALLON SEPTIC TANK, minimum



# **Typical Pump Tank**

# 1000 GALLON PUMP TANK, minimum







## Repair System Specifications

| DESIGN FLOW 300        | gal/day        |                 | SOIL LTAR   | : 0.40         | gpd/ft <sup>2</sup> |          |
|------------------------|----------------|-----------------|-------------|----------------|---------------------|----------|
| TANKS (minimum)        | Septic Tank:   | 1000            | _gallons    | Pump Tank:     | 1000                | _gallons |
| TRENCHES Drainline Typ | e: Accepted (2 | 5% reduct       | ion) System |                |                     | _        |
| Maximum Tr             | ench Depth of  | 21              | _inches, me | easured on low | side of tre         | ench     |
| Trench widt            | th: 3          | feet            | Effective 7 | Trench Width:  | 4                   | ft       |
| Absorpt