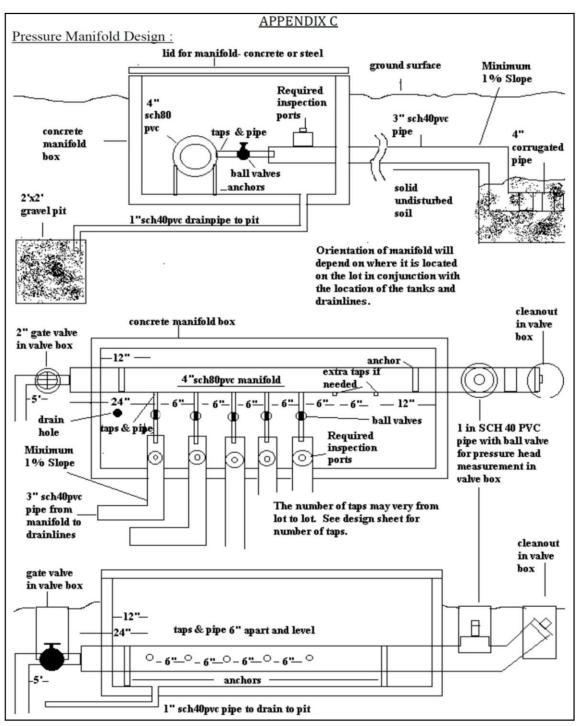

122        |
|             | Possibl                                                                              | e P  | ump Tank:      | Brantley 1000_F    | PT-237            | Vol(gal):          | 1000                 | GPI:                   | 20.25      |
|             |                                                                                      |      | ible Pump:     | _                  |                   | pump hei           | I TO THE RESERVE THE | 14                     |            |
|             | Possible Central Panel:                                                              |      |                |                    |                   |                    |                      |                        | •          |

## **Pressure Manifold Diagram**





١.

## **Typical Septic Tank**

## 1000 GALLON SEPTIC TANK, minimum



# **Typical Pump Tank**

# 1000 GALLON PUMP TANK, minimum







## Repair System Specifications

| DESIGN FLOW 300        | gal/day        |                 | SOIL LTAR   | : 0.40         | gpd/ft <sup>2</sup> |          |
|------------------------|----------------|-----------------|-------------|----------------|---------------------|----------|
| TANKS (minimum)        | Septic Tank:   | 1000            | _gallons    | Pump Tank:     | 1000                | _gallons |
| TRENCHES Drainline Typ | e: Accepted (2 | 5% reduct       | ion) System |                |                     | _        |
| Maximum Tr             | ench Depth of  | 21              | _inches, me | easured on low | side of tre         | ench     |