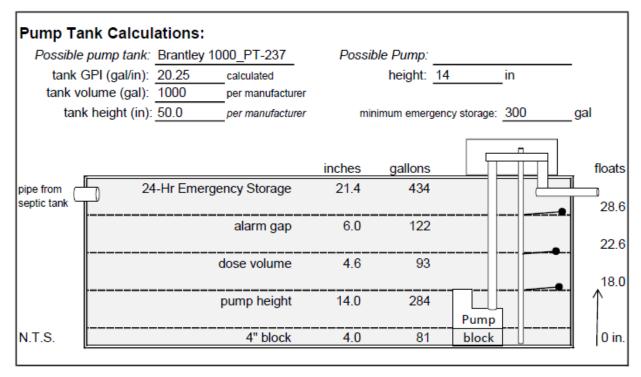

| Brantley 1000_F    | PT-237            | Vol(gal):          | 1000                 | GPI:                   | 20.25      |
|             |                                                                                      |      | ible Pump:     | _                  |                   | pump hei           | I TO THE RESERVE THE | 14                     |            |
|             | Possible Central Panel:                                                              |      |                |                    |                   |                    |                      |                        | •          |

## **Pressure Manifold Diagram**





١.

## **Typical Septic Tank**

## 1000 GALLON SEPTIC TANK, minimum



# **Typical Pump Tank**

# 1000 GALLON PUMP TANK, minimum







## Repair System Specifications

| DESIGN FLOW 300        | gal/day        |                 | SOIL LTAR   | : 0.40         | gpd/ft <sup>2</sup> |          |
|------------------------|----------------|-----------------|-------------|----------------|---------------------|----------|
| TANKS (minimum)        | Septic Tank:   | 1000            | _gallons    | Pump Tank:     | 1000                | _gallons |
| TRENCHES Drainline Typ | e: Accepted (2 | 5% reduct       | ion) System |                |                     | _        |
| Maximum Tr             | ench Depth of  | 21              | _inches, me | easured on low | side of tre         | ench     |
| Trench widt            | th: 3          | feet            | Effective 7 | Trench Width:  | 4                   | ft       |
| Absor