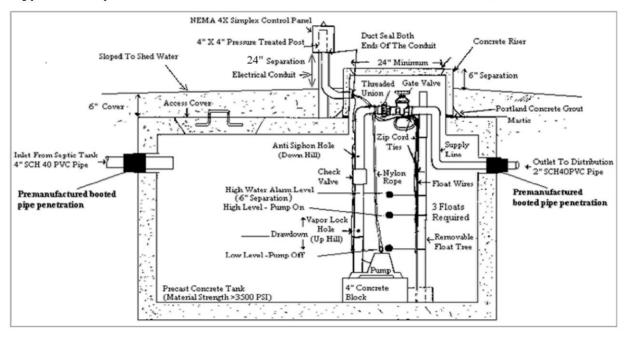

| Brantley 1000_F    | PT-237            | Vol(gal):          | 1000                 | GPI:                   | 20.25      |
|             |                                                                                      |      | ible Pump:     | _                  |                   | pump hei           | I TO THE RESERVE THE | 14                     |            |
|             | Possible Central Panel:                                                              |      |                |                    |                   |                    |                      |                        | •          |

## **Pressure Manifold Diagram**





١.

## **Typical Septic Tank**

## 1000 GALLON SEPTIC TANK, minimum



# **Typical Pump Tank**

# 1000 GALLON PUMP TANK, minimum







## Repair System Specifications

| DESIGN FLOW 300        | gal/day        |                 | SOIL LTAR   | : 0.40         | gpd/ft <sup>2</sup> |          |
|------------------------|----------------|-----------------|-------------|----------------|---------------------|----------|
| TANKS (minimum)        | Septic Tank:   | 1000            | _gallons    | Pump Tank:     | 1000                | _gallons |
| TRENCHES Drainline Typ | e: Accepted (2 | 5% reduct       | ion) System |                |                     | _        |
| Maximum Tr             | ench Depth of  | 21              | _inches, me | easured on low | side of tre         | ench     |
| Trench widt            | th: 3          | feet            | Effective 7 | Trench Width:  | 4                   | ft       |
| Abs