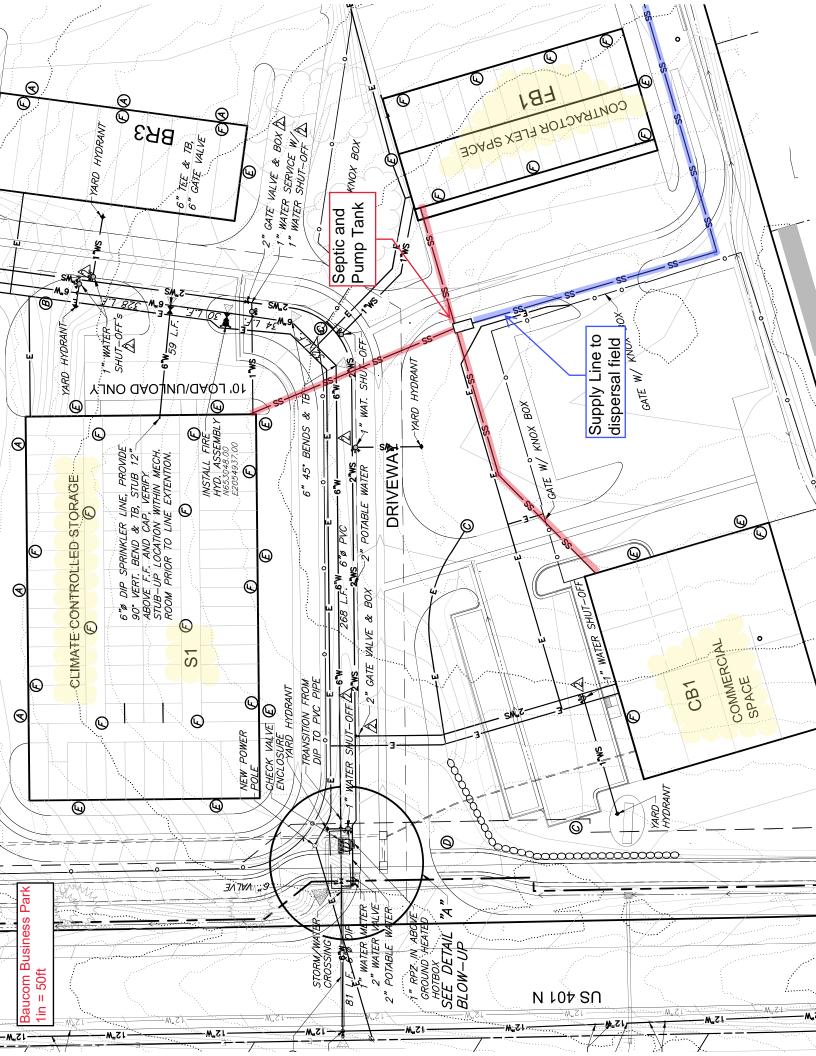

# North Carolina Onsite Wastewater Contractor Inspector Certification Board Authorized Onsite Wastewater Evaluator Permit Option for Non-Engineered Systems Notice of Intent (NOI) to Construct

| New Expansion Repair Relocation Relocation of Repair Area                                                                                                                                                                                                                                                                                                                                                                                                   |
|-------------------------------------------------------------------------------------------------------------------------------------------------------------------------------------------------------------------------------------------------------------------------------------------------------------------------------------------------------------------------------------------------------------------------------------------------------------|
| Owner or Legal Representative Information:  Name: Jim Moore  Mailing address: 461 Cedar Rock Trl City: Fuquay-Varina State: NC Zip: 27526  Phone: 910-922-7010 Email: jim@pineygrovestorage.com                                                                                                                                                                                                                                                             |
|                                                                                                                                                                                                                                                                                                                                                                                                                                                             |
| Authorized Onsite Wastewater Evaluator Information:  Name: Hal Owen Certification #: 10036E                                                                                                                                                                                                                                                                                                                                                                 |
| Mailing address: PO Box 400 City: Lillington State: NC Zip: 27546  Phone: 910-893-8743 Email: hal@halowensoil.com                                                                                                                                                                                                                                                                                                                                           |
| Site Location Information: Site address: 11132 US 401 N, Fuquay-Varina, NC  Tax parcel identification number or subdivision lot, block number of property:  PIN 0655-53-1330.000  County: Harnett                                                                                                                                                                                                                                                           |
| System Information:  Wastewater System Type: Illbg  Daily Design Flow: 300  Saprolite System: Yes X No Subsurface Operator Required: Yes X No  Water Supply Type: Private Well X Public Water Supply Spring Other:                                                                                                                                                                                                                                          |
| Facility Type: Residential# Bedrooms Maximum # of Occupants  X Business Type of Business and Basis for Flow: Storage Facility 25 employee X 12gal/empl Public Assembly Type of Public Assembly and Basis for Flow:                                                                                                                                                                                                                                          |
| Required Attachments:  V Plat or Site Plan Evaluation of Soil and Site Features by Licensed Soil Scientist                                                                                                                                                                                                                                                                                                                                                  |
| Attest: On this the 11 day of March, 2024 by signature below I hereby attest that the information required to be included with this NOI to Construct is accurate and complete to the best of my knowledge. Furthermore, I hereby attest that I have adhered to the laws and rules governing onsite wastewater systems in the state of North Carolina.  This NOI shall expire on 11 day of March, 2029  Signature of Authorized Onsite Wastewater Evaluator: |
| Signature of Authorized Onsite Wastewater Evaluator:                                                                                                                                                                                                                                                                                                                                                                                                        |
| Signature of Owner or Legal Representative:                                                                                                                                                                                                                                                                                                                                                                                                                 |
| Disclosure: The owner may apply for a building permit for the project upon submitting a complete NOI to Construct and the fee required (if any) to the local health department. An onsite wastewater system authorized by an authorized onsite wastewater evaluator shall be transferable to a new owner with the consent of the authorized onsite wastewater evaluator.                                                                                    |
| Local Health Department Receipt Acknowledgement: Signature of Local Health Department Representative:  Date:                                                                                                                                                                                                                                                                                                                                                |