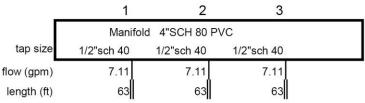

| 122        |
|             | Possibl                                                                              | e P  | ump Tank:      | Brantley 1000_F    | PT-237            | Vol(gal):          | 1000                 | GPI:                   | 20.25      |
|             |                                                                                      |      | ible Pump:     | _                  |                   | pump hei           | I TO THE RESERVE THE | 14                     |            |
|             | Possible Central Panel:                                                              |      |                |                    |                   |                    |                      |                        | •          |

## **Pressure Manifold Diagram**





١.

## **Typical Septic Tank**

## 1000 GALLON SEPTIC TANK, minimum



# **Typical Pump Tank**

# 1000 GALLON PUMP TANK, minimum







## Repair System Specifications

| DESIGN FLOW 300        | gal/day        |                 | SOIL LTAR   | : 0.40         | gpd/ft <sup>2</sup> |          |
|------------------------|----------------|-----------------|-------------|----------------|---------------------|----------|
| TANKS (minimum)        | Septic Tank:   | 1000            | _gallons    | Pump Tank:     | 1000                | _gallons |
| TRENCHES Drainline Typ | e: Accepted (2 | 5% reduct       | ion) System |                |                     | _        |
| Maximum Tr             | ench Depth of  | 21              | _inches, me | easured on low | side of tre         | ench