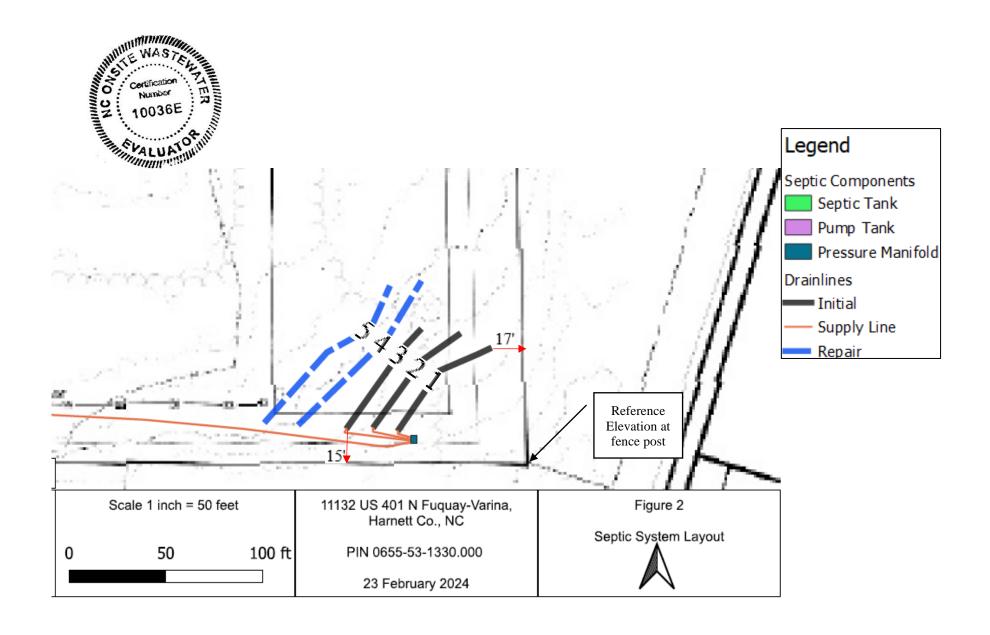

# North Carolina Onsite Wastewater Contractor Inspector Certification Board Authorized Onsite Wastewater Evaluator Permit Option for Non-Engineered Systems Notice of Intent (NOI) to Construct

| New Expansion Repair Relocation Relocation of Repair Area                                                                                                                                                                                                                                                                                                                                                                                                   |
|-------------------------------------------------------------------------------------------------------------------------------------------------------------------------------------------------------------------------------------------------------------------------------------------------------------------------------------------------------------------------------------------------------------------------------------------------------------|
| Owner or Legal Representative Information:  Name: Jim Moore  Mailing address: 461 Cedar Rock Trl City: Fuquay-Varina State: NC Zip: 27526  Phone: 910-922-7010 Email: jim@pineygrovestorage.com                                                                                                                                                                                                                                                             |
|                                                                                                                                                                                                                                                                                                                                                                                                                                                             |
| Authorized Onsite Wastewater Evaluator Information:  Name: Hal Owen Certification #: 10036E                                                                                                                                                                                                                                                                                                                                                                 |
| Mailing address: PO Box 400 City: Lillington State: NC Zip: 27546  Phone: 910-893-8743 Email: hal@halowensoil.com                                                                                                                                                                                                                                                                                                                                           |
| Site Location Information: Site address: 11132 US 401 N, Fuquay-Varina, NC  Tax parcel identification number or subdivision lot, block number of property:  PIN 0655-53-1330.000  County: Harnett                                                                                                                                                                                                                                                           |
| System Information:  Wastewater System Type: Illbg  Daily Design Flow: 300  Saprolite System: Yes X No Subsurface Operator Required: Yes X No  Water Supply Type: Private Well X Public Water Supply Spring Other:                                                                                                                                                                                                                                          |
| Facility Type: Residential# Bedrooms Maximum # of Occupants  X Business Type of Business and Basis for Flow: Storage Facility 25 employee X 12gal/empl Public Assembly Type of Public Assembly and Basis for Flow:                                                                                                                                                                                                                                          |
| Required Attachments:  V Plat or Site Plan Evaluation of Soil and Site Features by Licensed Soil Scientist                                                                                                                                                                                                                                                                                                                                                  |
| Attest: On this the 11 day of March, 2024 by signature below I hereby attest that the information required to be included with this NOI to Construct is accurate and complete to the best of my knowledge. Furthermore, I hereby attest that I have adhered to the laws and rules governing onsite wastewater systems in the state of North Carolina.  This NOI shall expire on 11 day of March, 2029  Signature of Authorized Onsite Wastewater Evaluator: |
| Signature of Authorized Onsite Wastewater Evaluator:                                                                                                                                                                                                                                                                                                                                                                                                        |
| Signature of Owner or Legal Representative:                                                                                                                                                                                                                                                                                                                                                                                                                 |
| Disclosure: The owner may apply for a building permit for the project upon submitting a complete NOI to Construct and the fee required (if any) to the local health department. An onsite wastewater system authorized by an authorized onsite wastewater evaluator shall be transferable to a new owner with the consent of the authorized onsite wastewater evaluator.                                                                                    |
| Local Health Department Receipt Acknowledgement: Signature of Local Health Department Representative:  Date:                                                                                                                                                                                                                                                                                                                                                |