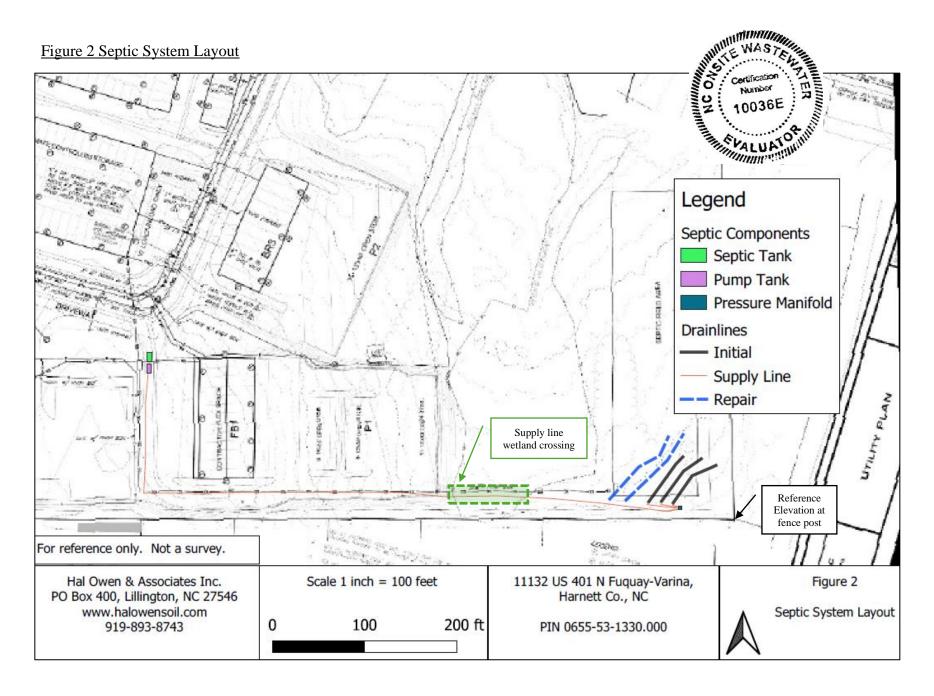

# North Carolina Onsite Wastewater Contractor Inspector Certification Board Authorized Onsite Wastewater Evaluator Permit Option for Non-Engineered Systems Notice of Intent (NOI) to Construct

| New Expansion Repair Relocation Relocation of Repair Area                                                                                                                                                                                                                                                                                                                                                                                                   |
|-------------------------------------------------------------------------------------------------------------------------------------------------------------------------------------------------------------------------------------------------------------------------------------------------------------------------------------------------------------------------------------------------------------------------------------------------------------|
| Owner or Legal Representative Information:  Name: Jim Moore  Mailing address: 461 Cedar Rock Trl City: Fuquay-Varina State: NC Zip: 27526  Phone: 910-922-7010 Email: jim@pineygrovestorage.com                                                                                                                                                                                                                                                             |
|                                                                                                                                                                                                                                                                                                                                                                                                                                                             |
| Authorized Onsite Wastewater Evaluator Information:  Name: Hal Owen Certification #: 10036E                                                                                                                                                                                                                                                                                                                                                                 |
| Mailing address: PO Box 400 City: Lillington State: NC Zip: 27546  Phone: 910-893-8743 Email: hal@halowensoil.com                                                                                                                                                                                                                                                                                                                                           |
| Site Location Information: Site address: 11132 US 401 N, Fuquay-Varina, NC  Tax parcel identification number or subdivision lot, block number of property:  PIN 0655-53-1330.000  County: Harnett                                                                                                                                                                                                                                                           |
| System Information:  Wastewater System Type: Illbg  Daily Design Flow: 300  Saprolite System: Yes X No Subsurface Operator Required: Yes X No  Water Supply Type: Private Well X Public Water Supply Spring Other:                                                                                                                                                                                                                                          |
| Facility Type: Residential# Bedrooms Maximum # of Occupants  X Business Type of Business and Basis for Flow: Storage Facility 25 employee X 12gal/empl Public Assembly Type of Public Assembly and Basis for Flow:                                                                                                                                                                                                                                          |
| Required Attachments:  V Plat or Site Plan Evaluation of Soil and Site Features by Licensed Soil Scientist                                                                                                                                                                                                                                                                                                                                                  |
| Attest: On this the 11 day of March, 2024 by signature below I hereby attest that the information required to be included with this NOI to Construct is accurate and complete to the best of my knowledge. Furthermore, I hereby attest that I have adhered to the laws and rules governing onsite wastewater systems in the state of North Carolina.  This NOI shall expire on 11 day of March, 2029  Signature of Authorized Onsite Wastewater Evaluator: |
| Signature of Authorized Onsite Wastewater Evaluator:                                                                                                                                                                                                                                                                                                                                                                                                        |
| Signature of Owner or Legal Representative:                                                                                                                                                                                                                                                                                                                                                                                                                 |
| Disclosure: The owner may apply for a building permit for the project upon submitting a complete NOI to Construct and the fee required (if any) to the local health department. An onsite wastewater system authorized by an authorized onsite wastewater evaluator shall be transferable to a new owner with the consent of the authorized onsite wastewater evaluator.                                                                                    |
| Local Health Department Receipt Acknowledgement: Signature of Local Health Department Representative:  Date:                                                                                                                                                                                                                                                                                                                                                |