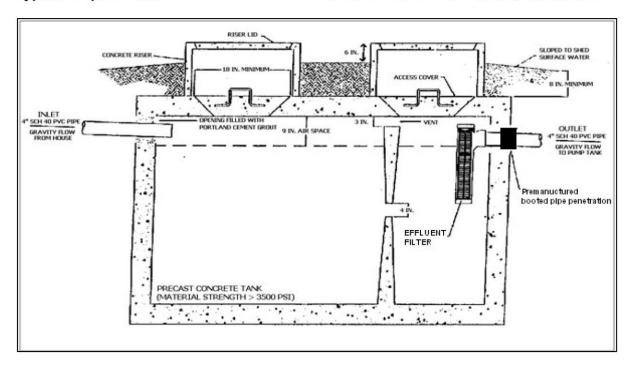

| e P  | ump Tank:      | Brantley 1000_F    | PT-237            | Vol(gal):          | 1000                 | GPI:                   | 20.25      |
|             |                                                                                      |      | ible Pump:     | _                  |                   | pump hei           | I TO THE RESERVE THE | 14                     |            |
|             | Possible Central Panel:                                                              |      |                |                    |                   |                    |                      |                        | •          |

## **Pressure Manifold Diagram**





١.

## **Typical Septic Tank**

## 1000 GALLON SEPTIC TANK, minimum



# **Typical Pump Tank**

# 1000 GALLON PUMP TANK, minimum







## Repair System Specifications

| DESIGN FLOW 300        | gal/day        |                 | SOIL LTAR   | : 0.40         | gpd/ft <sup>2</sup> |          |
|------------------------|----------------|-----------------|-------------|----------------|---------------------|----------|
| TANKS (minimum)        | Septic Tank:   | 1000            | _gallons    | Pump Tank:     | 1000                | _gallons |
| TRENCHES Drainline Typ | e: Accepted (2 | 5% reduct       | ion) System |                |                     | _        |
| Maximum Tr             | ench Depth of  | 21              | _inches, me | easured on low | side of tre         | ench     |
| Trench widt            | th: 3          | feet            | Effectiv