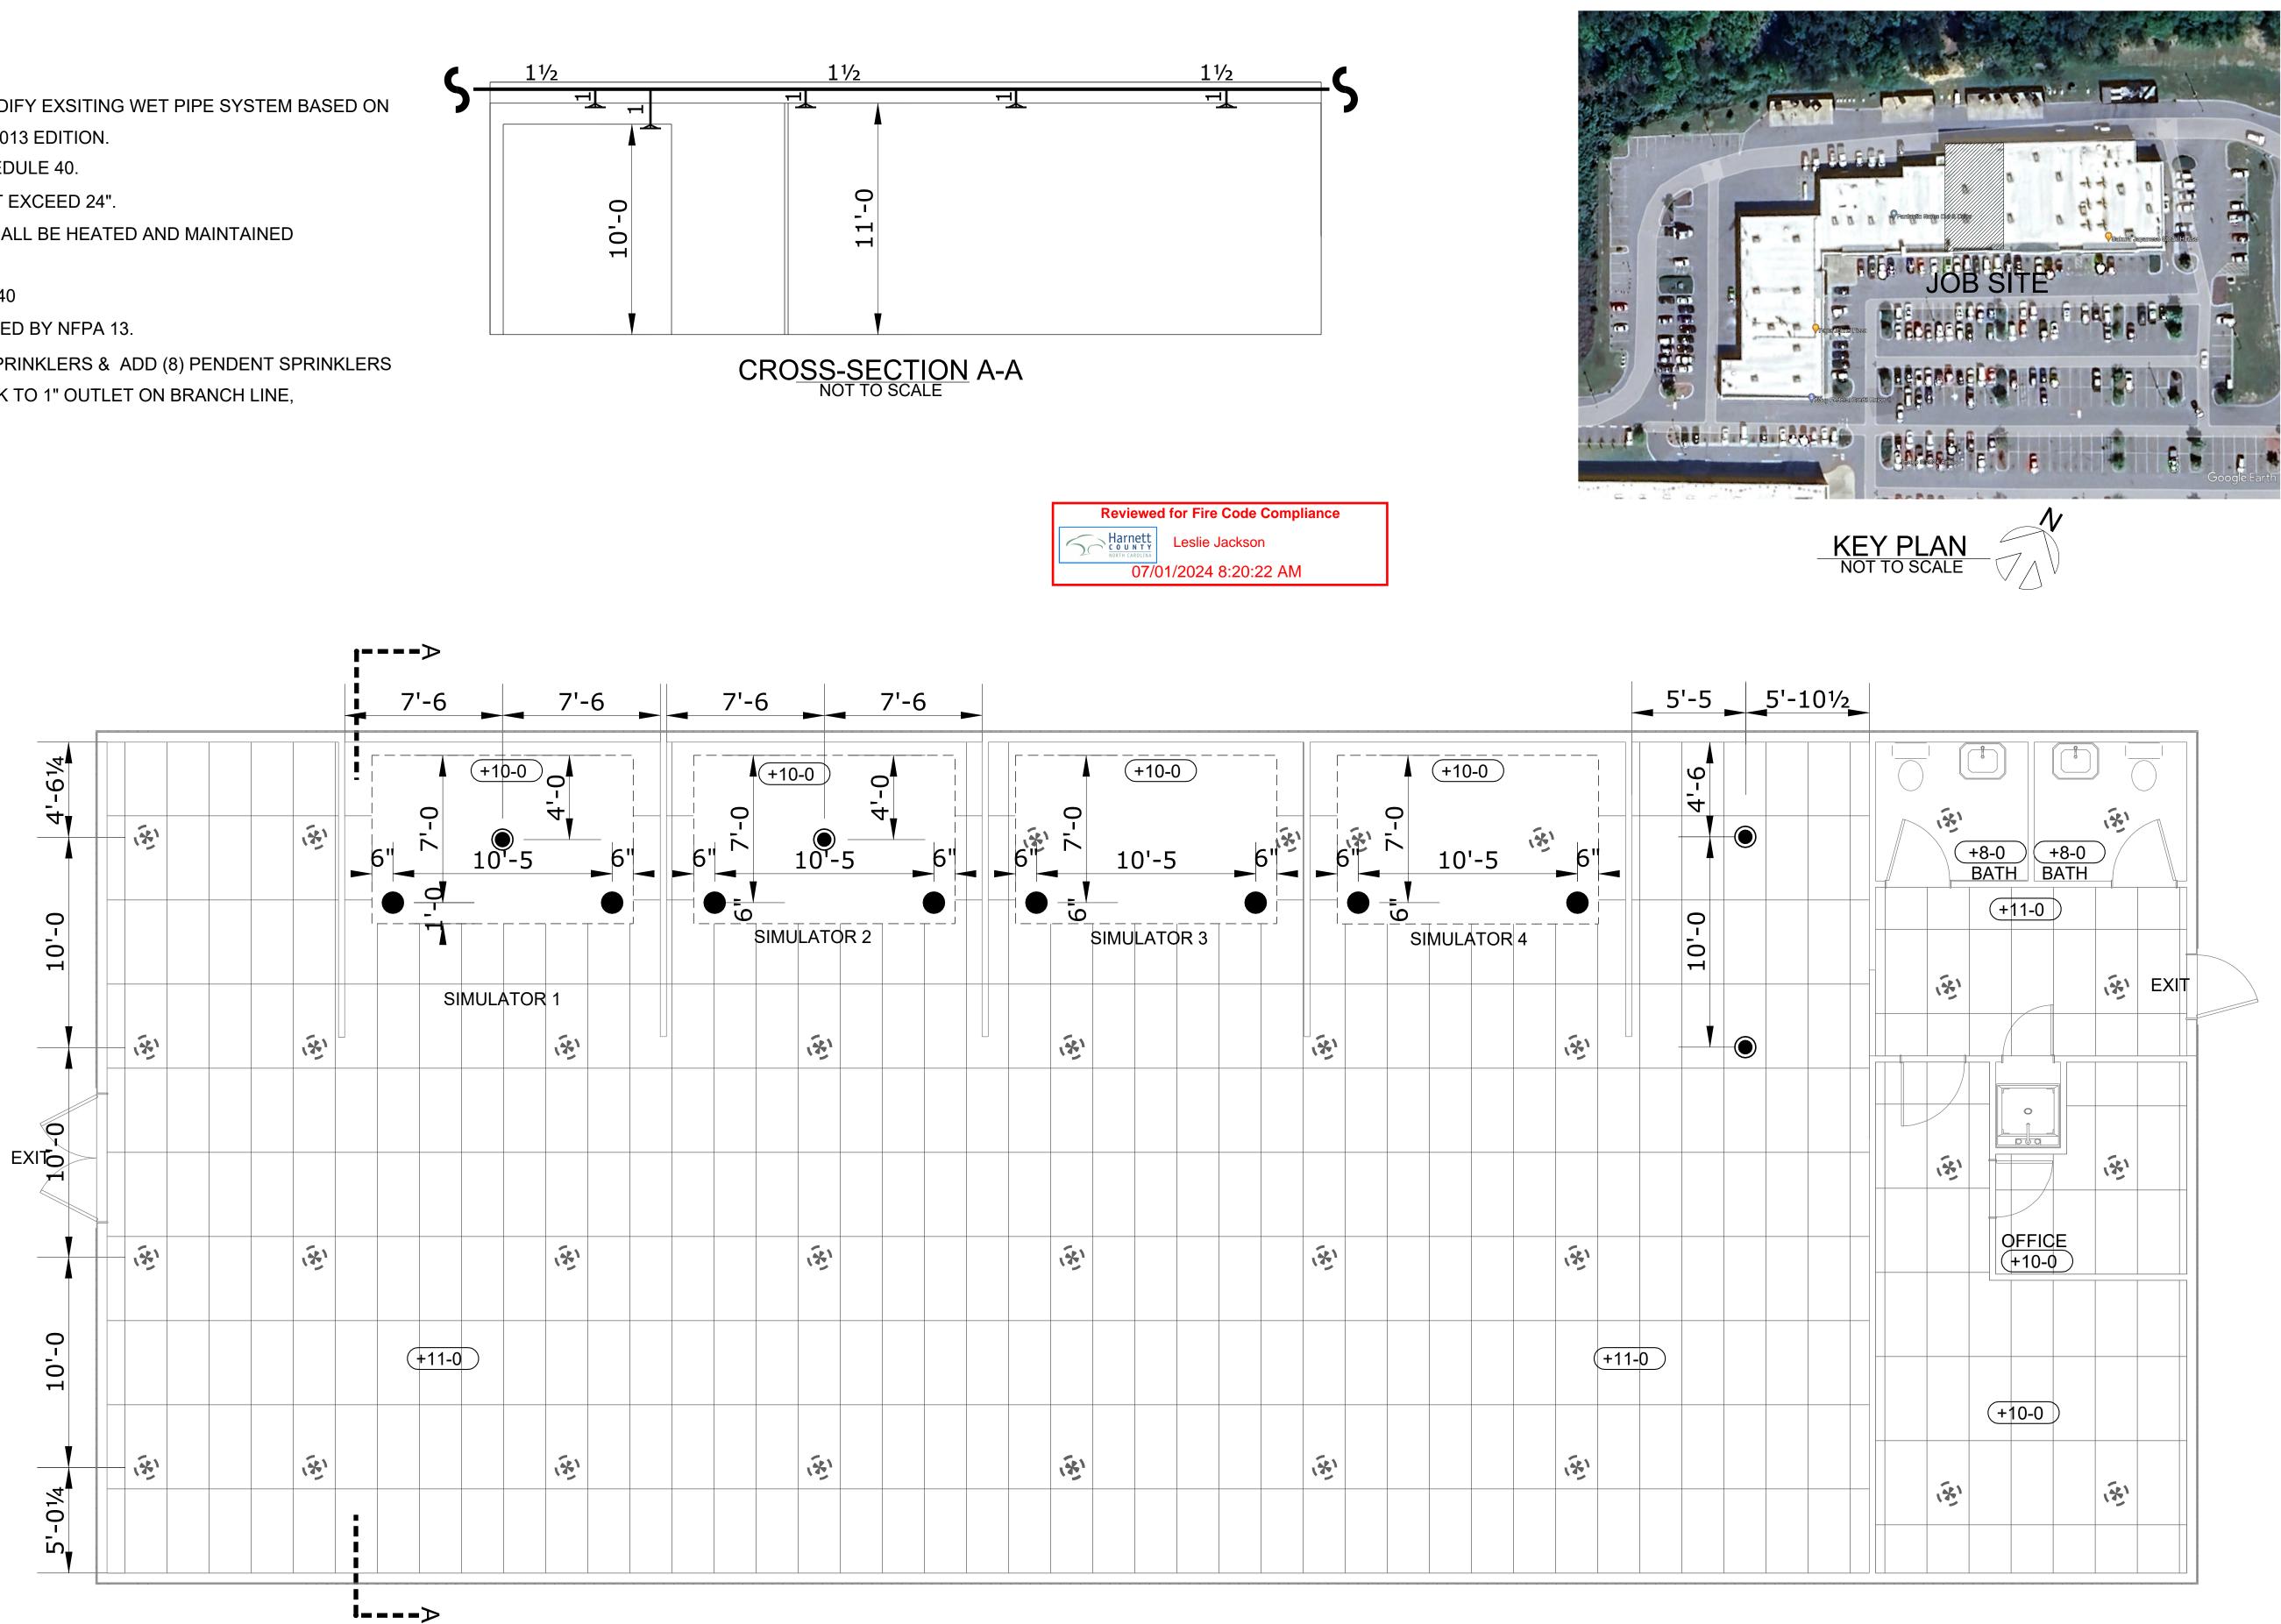

## **GENERAL NOTES**

- 1.) CFP (CAROLINA FIRE PROTECTION) IS TO MODIFY EXSITING WET PIPE SYSTEM BASED ON TENANT SPACE RENOVATION, PER NFPA 13, 2013 EDITION.
- 2.) ALL BREAKOVERS AND DROPS TO BE 1" SCHEDULE 40.
- 3.) ALL UNSUPPORTED BREAKOVERS SHALL NOT EXCEED 24".
- 4.) ALL AREAS IN WHICH PIPING IS INSTALLED SHALL BE HEATED AND MAINTAINED AT 40° F MINIMUM BY OWNER.
- 5.) ALL SPRINKLER PIPE USED SHALL BE 1" SCH 40
- 6.) ALL MATERIALS TO BE U.L. LISTED AS REQUIRED BY NFPA 13.
- 7.) SCOPE OF WORK: RELOCATE (4) PENDENT SPRINKLERS & ADD (8) PENDENT SPRINKLERS
- 8.) REMOVE ALL EXISTING HEADS AND PIPE BACK TO 1" OUTLET ON BRANCH LINE,

## **REVIEWER'S NOTES**

TENAT UP-FIT DOES NOT HYDRAULICALLY EXCEED THE ORIGINAL DESIGN OF THE SHELL BUILDING

|                                                                                                                           |                                                 |                                                      |                                      |                                       |                                                                                      |                  |                  |          | SPRINKLER SYMBOL DESCRIPTION |                  |          |       |        |                   |     |
|---------------------------------------------------------------------------------------------------------------------------|-------------------------------------------------|------------------------------------------------------|--------------------------------------|---------------------------------------|--------------------------------------------------------------------------------------|------------------|------------------|----------|------------------------------|------------------|----------|-------|--------|-------------------|-----|
| IMPORTANT                                                                                                                 | CONTRACT RESPONSIBILITIES                       | 6                                                    | SYMBOLS                              |                                       | ABBREVIATIONS                                                                        | SYSTEM TYPE      |                  | SYMBOL   | SIZE                         | MODEL M          | MAKE     | SIN   | FINISH | STYLE             | TEN |
| In locations that are subject to freezing conditions, it is the                                                           | ITEM C.F.P. /OTHERS                             |                                                      | GATE VALVE(SEE NOTES)                |                                       | BOB Bottom of Beam<br>BOD Bottom of Deck<br>BOP Bottom of Pine                       | WET- 🔀 DELUGE- 🗌 |                  |          | 1/2                          | QR VICT          | TAULIC   | /5606 | CHROME | CONCEALED PENDENT | 15  |
| owner's responsibility to provide heat throughout areas<br>protected by wet pipe sprinkler systems and in enclosures for  | STREET WATER CONNECTION N/A                     | C/L OF PIPE BELOW BOD<br>12-4 C/L OF PIPE ABOVE REF. | FILE HOSE ASSEMBLY                   | WATER MOTOR GONG (WMG)                |                                                                                      | DRY- PREACTION-  | TH CARO          |          | 1/2                          | QR VIC           | TAULIC V | /2708 | CHROME | PENDENT           | 155 |
| dry pipe, deluge or other types of valves controlling water<br>supplies to sprinkler systems.                             | UNDERGROUND WATER MAINS IV/A<br>EXCAVATIONS N/A | HYDRAULIC REF. POINT                                 |                                      | FIRE DEPT.CONN.(FILUSH)               | HV Hose Valve                                                                        | APPROVALS        |                  |          |                              |                  |          |       |        |                   |     |
|                                                                                                                           | BACKFILL N/A                                    | LINE DESIGNATION                                     | BUTTERFLY VALVE<br>ALARM VALVE (ALV) | POST INDICATOR VALVE (PIV)            | NIC Not in Contract<br>NTS Not to Scale                                              |                  | Q R NC # 23769 ⊢ |          |                              |                  |          |       |        |                   |     |
| This drawing including all information and design concept<br>herein contained is the property of Carolina Fire Protection | PAINTING N/A                                    | HANGER                                               | DRY PIPE VALVE                       | KEY GATE SECTIONAL VALVE              | OBJ Open Bar Joist<br>PRV Pressure Red. Valve                                        |                  |                  |          |                              |                  |          |       |        |                   |     |
| Company, Inc. and is loaned upon express conditions that the                                                              | //////////////////////////////////////          | GROOVED COUPLING (GC)                                |                                      | +Q+ FIRE HYDRANT (3 WAY)              | RM Roof Manifold<br>SP Standpipe                                                     |                  | A Star CON Star  |          |                              |                  |          |       |        |                   |     |
| same be returned to CFP,Inc. upon request: all information contained herein shall be treated as secret, and confidential: |                                                 | SCREWED CAP     GROOVED CAP                          | SYSTEM RISER                         | THKUST BLOCK                          |                                                                                      | FM               | A RE PROTECTION  |          |                              |                  |          |       |        |                   |     |
| no reproduction of this drawing or any part thereof shall be                                                              |                                                 |                                                      |                                      | (LOW) (HIGH) ELEVATION CHANGE IN PIPE | TOB Top of Beam<br>TOP Top of Pipe<br>TOS Top of Steel<br>UNO Unless Noted Otherwise |                  |                  | TOTAL SP | RINKLERS SHO                 | WN ON THIS SHEE  | ET       | I     |        |                   | I   |
| made without written consent of CFP, Inc.                                                                                 |                                                 | FLANGED CONNECTION                                   |                                      | (NOT THROUGH FLOOR)                   | UNO UNIESS NOLEU ULITEIWISE                                                          | OUT IN           |                  | TOTAL SP | RINKLERS REQI                | JIRED ON THIS CO | ONTRACT  |       |        |                   |     |