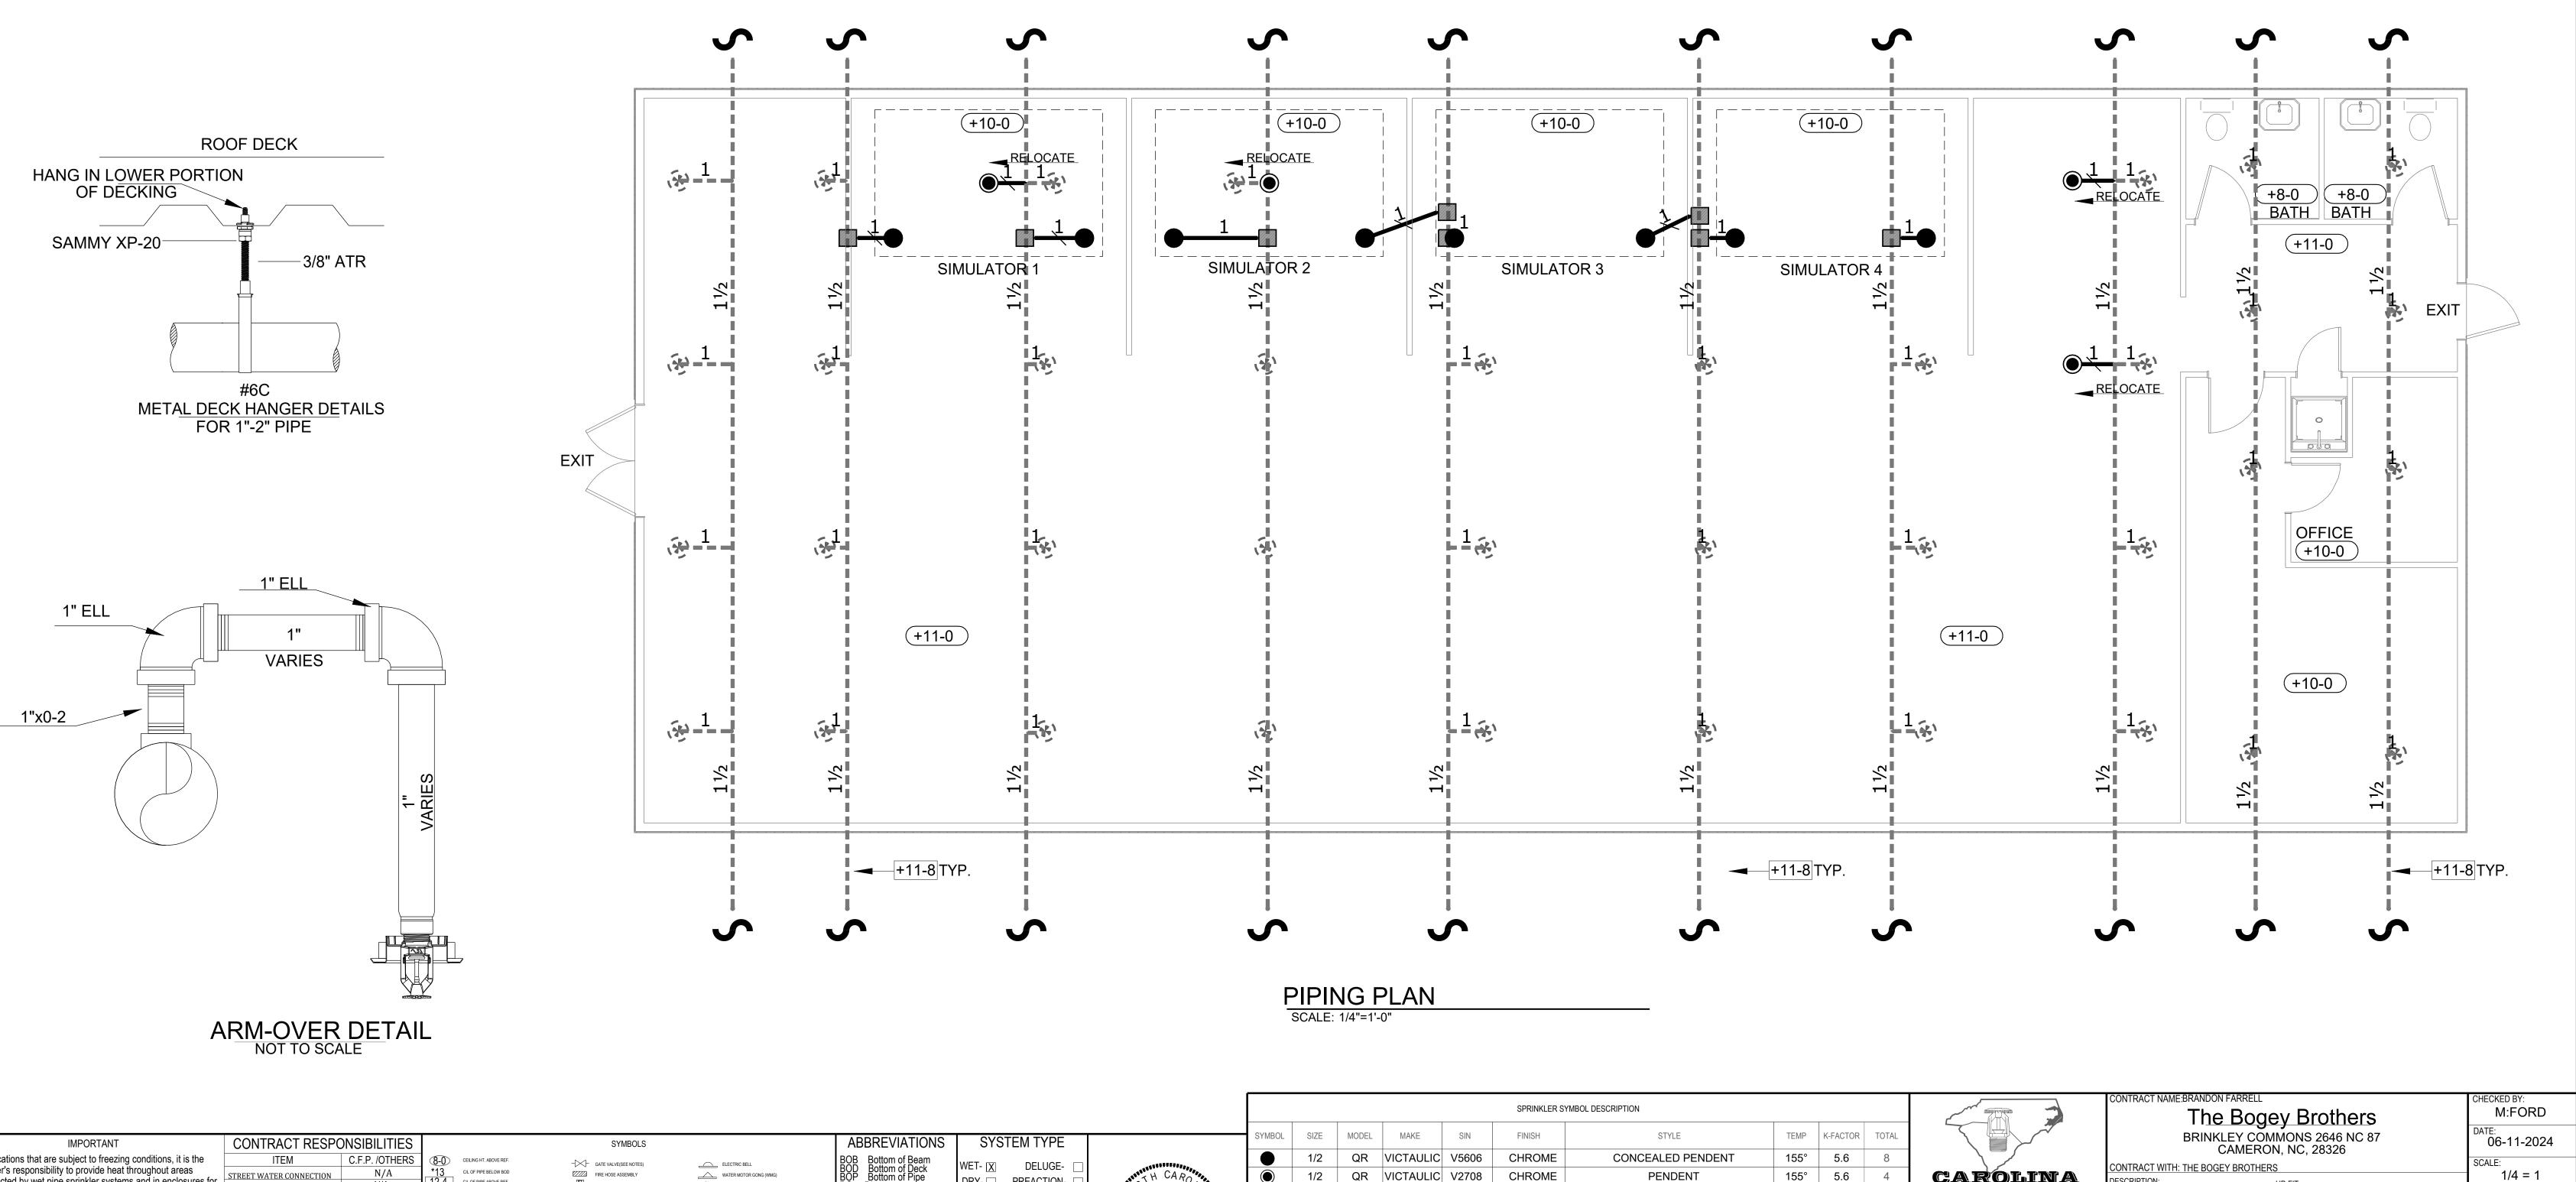

## **GENERAL NOTES**

- 1.) CFP (CAROLINA FIRE PROTECTION) IS TO MODIFY EXSITING WET PIPE SYSTEM BASED ON TENANT SPACE RENOVATION, PER NFPA 13, 2013 EDITION.
- 2.) ALL BREAKOVERS AND DROPS TO BE 1" SCHEDULE 40.
- 3.) ALL UNSUPPORTED BREAKOVERS SHALL NOT EXCEED 24".
- 4.) ALL AREAS IN WHICH PIPING IS INSTALLED SHALL BE HEATED AND MAINTAINED AT 40° F MINIMUM BY OWNER.
- 5.) ALL SPRINKLER PIPE USED SHALL BE 1" SCH 40
- 6.) ALL MATERIALS TO BE U.L. LISTED AS REQUIRED BY NFPA 13.
- 7.) SCOPE OF WORK: RELOCATE (4) PENDENT SPRINKLERS & ADD (8) PENDENT SPRINKLERS
- 8.) REMOVE ALL EXISTING HEADS AND PIPE BACK TO 1" OUTLET ON BRANCH LINE,

## **REVIEWER'S NOTES**

TENAT UP-FIT DOES NOT HYDRAULICALLY EXCEED THE ORIGINAL DESIGN OF THE SHELL BUILDING

|                                                                                                                           |                                                 |                                                      |                                      |                                       |                                                                                      |                  |                  |          | SPRINKLER SYMBOL DESCRIPTION |                  |          |       |        |                   |     |
|---------------------------------------------------------------------------------------------------------------------------|-------------------------------------------------|------------------------------------------------------|--------------------------------------|---------------------------------------|--------------------------------------------------------------------------------------|------------------|------------------|----------|------------------------------|------------------|----------|-------|--------|-------------------|-----|
| IMPORTANT                                                                                                                 | CONTRACT RESPONSIBILITIES                       | 6                                                    | SYMBOLS                              |                                       | ABBREVIATIONS                                                                        | SYSTEM TYPE      |                  | SYMBOL   | SIZE                         | MODEL M          | MAKE     | SIN   | FINISH | STYLE             | TEN |
| In locations that are subject to freezing conditions, it is the                                                           | ITEM C.F.P. /OTHERS                             |                                                      | GATE VALVE(SEE NOTES)                |                                       | BOB Bottom of Beam<br>BOD Bottom of Deck<br>BOP Bottom of Pine                       | WET- 🔀 DELUGE- 🗌 |                  |          | 1/2                          | QR VICT          | TAULIC   | /5606 | CHROME | CONCEALED PENDENT | 15  |
| owner's responsibility to provide heat throughout areas<br>protected by wet pipe sprinkler systems and in enclosures for  | STREET WATER CONNECTION N/A                     | C/L OF PIPE BELOW BOD<br>12-4 C/L OF PIPE ABOVE REF. | FILE HOSE ASSEMBLY                   | WATER MOTOR GONG (WMG)                |                                                                                      | DRY- PREACTION-  | TH CARO          |          | 1/2                          | QR VIC           | TAULIC V | /2708 | CHROME | PENDENT           | 155 |
| dry pipe, deluge or other types of valves controlling water<br>supplies to sprinkler systems.                             | UNDERGROUND WATER MAINS IV/A<br>EXCAVATIONS N/A | HYDRAULIC REF. POINT                                 |                                      | FIRE DEPT.CONN.(FILUSH)               | HV Hose Valve                                                                        | APPROVALS        |                  |          |                              |                  |          |       |        |                   |     |
|                                                                                                                           | BACKFILL N/A                                    | LINE DESIGNATION                                     | BUTTERFLY VALVE<br>ALARM VALVE (ALV) | POST INDICATOR VALVE (PIV)            | NIC Not in Contract<br>NTS Not to Scale                                              |                  | Q R NC # 23769 ⊢ |          |                              |                  |          |       |        |                   |     |
| This drawing including all information and design concept<br>herein contained is the property of Carolina Fire Protection | PAINTING N/A                                    | HANGER                                               | DRY PIPE VALVE                       | KEY GATE SECTIONAL VALVE              | OBJ Open Bar Joist<br>PRV Pressure Red. Valve                                        |                  |                  |          |                              |                  |          |       |        |                   |     |
| Company, Inc. and is loaned upon express conditions that the                                                              | //////////////////////////////////////          | GROOVED COUPLING (GC)                                |                                      | +Q+ FIRE HYDRANT (3 WAY)              | RM Roof Manifold<br>SP Standpipe                                                     |                  | A Star CON Star  |          |                              |                  |          |       |        |                   |     |
| same be returned to CFP,Inc. upon request: all information contained herein shall be treated as secret, and confidential: |                                                 | SCREWED CAP     GROOVED CAP                          | SYSTEM RISER                         | THKUST BLOCK                          |                                                                                      | FM               | A RE PROTECTION  |          |                              |                  |          |       |        |                   |     |
| no reproduction of this drawing or any part thereof shall be                                                              |                                                 |                                                      |                                      | (LOW) (HIGH) ELEVATION CHANGE IN PIPE | TOB Top of Beam<br>TOP Top of Pipe<br>TOS Top of Steel<br>UNO Unless Noted Otherwise |                  |                  | TOTAL SP | RINKLERS SHO                 | WN ON THIS SHEE  | ET       | I     |        |                   | I   |
| made without written consent of CFP, Inc.                                                                                 |                                                 | FLANGED CONNECTION                                   |                                      | (NOT THROUGH FLOOR)                   | UNO UNIESS NOLEU ULITEIWISE                                                          | OUT IN           |                  | TOTAL SP | RINKLERS REQI                | JIRED ON THIS CO | ONTRACT  |       |        |                   |     |

## CEILING PLAN SCALE: 1/4"=1'-0"

|      | 1        |       |                         |                                                                     |      | RRELL<br>Bogey Br         | others              |      |              | CHECKED BY:<br>M:FORD |
|------|----------|-------|-------------------------|---------------------------------------------------------------------|------|---------------------------|---------------------|------|--------------|-----------------------|
| TEMP | K-FACTOR | TOTAL |                         |                                                                     | VKLE | COMMONS :<br>MERON, NC, 2 | 2646 NC 87          |      |              | DATE:<br>06-11-2024   |
| 155° | 5.6      | 8     |                         | CONTRACT WITH: THE B                                                |      |                           | .0020               |      |              | SCALE:                |
| 155° | 5.6      | 4     | Carolina                | DESCRIPTION:                                                        |      | UP-FIT                    |                     |      |              | 1/4 = 1               |
|      |          |       | FIRE                    |                                                                     |      | SYSTEM DESIGN DA          | TA                  |      |              | CONTRACT NO:<br>D414  |
|      |          |       | Protection              | HAZARD<br>CLASSIFICATION:<br>HYDRAULIC<br>DESIGN DATA DENSITY:      |      | -                         | SYSTEM AF           | REA: | - SQ. FT.    | DRAWN BY:             |
|      |          |       |                         | HYDRAULIC<br>DESIGN DATA DENSITY:                                   | -    | GPM/SQ. FT.               | COVERAGE:           | -    | SQ. FT./HEAD | SHAWN W               |
|      |          |       | 4055 HODGES CHAPEL ROAD | AREA OF APPLICATION:                                                | -    | SQ. FT.                   | HOSE<br>ALLOWANCES: | -    | GPM          |                       |
|      |          |       | Dunn,N.C. 28334         | TOTAL SYSTEM<br>REQUIREMENTS:                                       | -    | GPM. AT –                 | PSI. AT             | -    |              | DRAWING NO.           |
|      |          | 12    |                         | TOTAL SYSTEM<br>REQUIREMENTS:<br>WATER SUPPLYTATIC:<br>INFORMATION: | -    | PSI.RESIDUAL:             | - PSI. w/           | -    | GPM FLOWING  | FP 1 of 2             |
|      |          | 12    | Fax (910) 892-7322      | -                                                                   |      |                           |                     |      |              |                       |