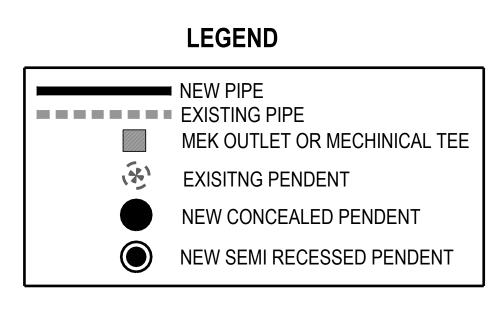

## LEGEND

|                                                                                                                                                                                                                  |                                                                                                                                                                                                                                                                                                                                                                                                                                                                                                                                                                                                                                                                                                                                                                                                                                                                                                                                                                                                                                                                                                                                                                                                                                                                                                                                                                                                                                                                                                                                                                                                                                                                                                                                                                                                                                                                                    | SPRINKLER SYMBOL DESCRIPTION                    |                     |                         | CONTRACT NAME:BRANDON FARRELL<br>The Bogey Brothers                                                                               | CHECKED BY:<br>M:FORD |  |
|------------------------------------------------------------------------------------------------------------------------------------------------------------------------------------------------------------------|------------------------------------------------------------------------------------------------------------------------------------------------------------------------------------------------------------------------------------------------------------------------------------------------------------------------------------------------------------------------------------------------------------------------------------------------------------------------------------------------------------------------------------------------------------------------------------------------------------------------------------------------------------------------------------------------------------------------------------------------------------------------------------------------------------------------------------------------------------------------------------------------------------------------------------------------------------------------------------------------------------------------------------------------------------------------------------------------------------------------------------------------------------------------------------------------------------------------------------------------------------------------------------------------------------------------------------------------------------------------------------------------------------------------------------------------------------------------------------------------------------------------------------------------------------------------------------------------------------------------------------------------------------------------------------------------------------------------------------------------------------------------------------------------------------------------------------------------------------------------------------|-------------------------------------------------|---------------------|-------------------------|-----------------------------------------------------------------------------------------------------------------------------------|-----------------------|--|
| IMPORTANT CONTRACT RESPONSIBILITIES SYMBOLS                                                                                                                                                                      | ABBREVIATIONS SYSTEM TYPE                                                                                                                                                                                                                                                                                                                                                                                                                                                                                                                                                                                                                                                                                                                                                                                                                                                                                                                                                                                                                                                                                                                                                                                                                                                                                                                                                                                                                                                                                                                                                                                                                                                                                                                                                                                                                                                          | SYMBOL SIZE MODEL MAKE SIN FINISH STYLE         | TEMP K-FACTOR TOTAL |                         | BRINKLEY COMMONS 2646 NC 87<br>CAMERON, NC, 28326                                                                                 | DATE:<br>06-11-2024   |  |
| In locations that are subject to freezing conditions, it is the ITEM C.F.P. /OTHERS (8-0) CEILING HT. ABOVE REF.                                                                                                 | BOB Bottom of Beam<br>BOD Bottom of Deck WET- X DELUGE-                                                                                                                                                                                                                                                                                                                                                                                                                                                                                                                                                                                                                                                                                                                                                                                                                                                                                                                                                                                                                                                                                                                                                                                                                                                                                                                                                                                                                                                                                                                                                                                                                                                                                                                                                                                                                            | 1/2 QR VICTAULIC V5606 CHROME CONCEALED PENDENT | 155° 5.6 8          |                         |                                                                                                                                   | SCALE:                |  |
| owner's responsibility to provide heat throughout areas protected by wet pipe sprinkler systems and in enclosures for STREET WATER CONNECTION N/A T12-4 CIL OF PIPE ABOVE REF.                                   |                                                                                                                                                                                                                                                                                                                                                                                                                                                                                                                                                                                                                                                                                                                                                                                                                                                                                                                                                                                                                                                                                                                                                                                                                                                                                                                                                                                                                                                                                                                                                                                                                                                                                                                                                                                                                                                                                    | 1/2 QR VICTAULIC V2708 CHROME PENDENT           | 155° 5.6 4          | Carolina                | CONTRACT WITH: THE BOGEY BROTHERS DESCRIPTION: UP-FIT                                                                             | 1/4 = 1               |  |
| dry pipe, deluge or other types of valves controlling water<br>supplies to sprinkler systems.                                                                                                                    |                                                                                                                                                                                                                                                                                                                                                                                                                                                                                                                                                                                                                                                                                                                                                                                                                                                                                                                                                                                                                                                                                                                                                                                                                                                                                                                                                                                                                                                                                                                                                                                                                                                                                                                                                                                                                                                                                    |                                                 |                     | FIRE                    | SYSTEM DESIGN DATA                                                                                                                | CONTRACT NO:<br>D414  |  |
| This drawing including all information and design concept       BACKFILL     N/A       WIRING     N/A         *A1     Main designation       drawing including all information and design concept     wiring     | NTS Not to Scale I ISO                                                                                                                                                                                                                                                                                                                                                                                                                                                                                                                                                                                                                                                                                                                                                                                                                                                                                                                                                                                                                                                                                                                                                                                                                                                                                                                                                                                                                                                                                                                                                                                                                                                                                                                                                                                                                                                             |                                                 |                     | PROTECTION              | HAZARD<br>CLASSIFICATION: - SYSTEM AREA: - SQ<br>HYDRON                                                                           | FT. DRAWN BY:         |  |
| This drawing including all information and design concept<br>herein contained is the property of Carolina Fire Protection<br>Company, Inc. and is loaned upon express conditions that the       WIRING       N/A |                                                                                                                                                                                                                                                                                                                                                                                                                                                                                                                                                                                                                                                                                                                                                                                                                                                                                                                                                                                                                                                                                                                                                                                                                                                                                                                                                                                                                                                                                                                                                                                                                                                                                                                                                                                                                                                                                    |                                                 |                     | 4055 HODGES CHAPEL ROAD | HYDRAULIC<br>DESIGN DATA DENSITY: - GPM/SQ. FT. COVERAGE: - SQ. FT./H<br>AREA OF APPLICATION: - SQ. FT. HOSE<br>ALLOWANCES: - GPM |                       |  |
| same be returned to CFP, Inc. upon request: all information                                                                                                                                                      | I OB I op of Beam                                                                                                                                                                                                                                                                                                                                                                                                                                                                                                                                                                                                                                                                                                                                                                                                                                                                                                                                                                                                                                                                                                                                                                                                                                                                                                                                                                                                                                                                                                                                                                                                                                                                                                                                                                                                                                                                  |                                                 |                     | Dunn,N.C. 28334         | TOTAL SYSTEM<br>REQUIREMENTS: - GPM. AT - PSI. AT -<br>WATED SUBDIV                                                               | DRAWING NO.           |  |
| contained herein shall be treated as secret, and confidential:<br>no reproduction of this drawing or any part thereof shall be                                                                                   | c BRACING TOP TOP OF PIPE out in the second se | TOTAL SPRINKLERS SHOWN ON THIS SHEET            | 12                  | Phone (910) 892-1700    | WATER SUPPLY<br>INFORMATION: - PSI.RESIDUAL: - PSI. w/ - GPM FLOW                                                                 | FP 2 of 2             |  |
| made without written consent of CFP, Inc.                                                                                                                                                                        | UNO Unless Noted Otherwise                                                                                                                                                                                                                                                                                                                                                                                                                                                                                                                                                                                                                                                                                                                                                                                                                                                                                                                                                                                                                                                                                                                                                                                                                                                                                                                                                                                                                                                                                                                                                                                                                                                                                                                                                                                                                                                         | TOTAL SPRINKLERS REQUIRED ON THIS CONTRACT      | 12                  | Fax (910) 892-7322      | -                                                                                                                                 |                       |  |