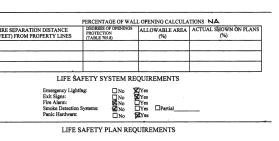

## FIRE PROTECTION REQUIREMENTS

|                                                              | FIRE                             | RA    | TING              | DETAIL #       | DESIGN #<br>FOR   | SHEET # FOR          | SHEET #                |
|--------------------------------------------------------------|----------------------------------|-------|-------------------|----------------|-------------------|----------------------|------------------------|
| BUILDING ELEMENT                                             | SEPARATION<br>DISTANCE<br>(FEET) | REQ'D | (W/<br>REDUCTION) | AND<br>SHEET # | RATED<br>ASSEMBLY | RATED<br>PENETRATION | FOR<br>RATED<br>JOINTS |
| Structural Frame,<br>including columns,<br>girders & trusses |                                  |       |                   |                |                   |                      |                        |
| Bearing walls                                                |                                  |       |                   |                |                   |                      |                        |
| Exterior                                                     |                                  |       |                   | -              |                   |                      |                        |
| North                                                        | 35'+                             |       |                   |                |                   |                      |                        |
| East                                                         | 35'*                             |       |                   |                | с.,               |                      |                        |
| West                                                         | 35' *                            |       |                   |                |                   |                      |                        |
| South                                                        | 35' +                            |       |                   |                |                   |                      |                        |
| Interior                                                     |                                  |       |                   |                |                   |                      |                        |
| Nonbearing walls and<br>partitions<br>Exterior Walls         |                                  |       |                   |                |                   |                      |                        |
| North                                                        |                                  |       |                   |                |                   |                      |                        |
| East                                                         |                                  |       |                   |                |                   |                      |                        |
| West                                                         |                                  |       |                   |                |                   |                      |                        |
| South                                                        |                                  |       |                   |                |                   |                      |                        |
| Interior walls & partitions                                  |                                  |       |                   |                |                   |                      |                        |
| Floor construction<br>Including supporting<br>beams & joist  |                                  |       |                   |                |                   |                      |                        |
| Floor Ceiling Assembly                                       |                                  |       |                   | 1              |                   |                      |                        |
| Columns Supporting Floors                                    |                                  |       |                   |                |                   |                      |                        |
| Roof construction including<br>supporting beams & joist      |                                  |       |                   |                |                   |                      |                        |
| Roof Ceiling Assembly                                        |                                  |       |                   |                |                   |                      |                        |
| Columns Supporting Roof                                      |                                  |       |                   |                |                   |                      |                        |
| Shaft Enclosures - Exit                                      |                                  |       |                   |                |                   |                      |                        |
| Shaft Enclosures - Other                                     |                                  |       |                   |                |                   |                      |                        |
| Corridor Seperation                                          |                                  | 182   |                   | W-L-1195       | V480              |                      |                        |
| Occupancy / Fire Barrier Separation                          |                                  |       |                   |                |                   |                      | _                      |
| Party / Fire Wall Separation<br>Smoke Partition              |                                  |       |                   |                |                   |                      |                        |
| Tenant / Dwelling Unit                                       |                                  |       |                   |                |                   |                      |                        |
| Sleeping Unit Separation                                     |                                  |       | 1                 | 1              |                   |                      |                        |
| Incidental Use Separation                                    |                                  | 1     |                   |                |                   |                      |                        |

#### Life Safety Plan Sheet # LS -1

| Life bardy I had block w_ G > 1                                                                                                                                                                            |
|------------------------------------------------------------------------------------------------------------------------------------------------------------------------------------------------------------|
| Fire and / or smoke rated walls locations (Chapter 7) Assumed and real property line locations. (If not on site plan) Exterior wall opening area with respect to distance to assumed property line (705.8) |
| Occupancy Use for each area as it relates to occupant load calculations (Table 1004.1.2) Occupant loads for each area.                                                                                     |
| <ul> <li>Exit access travel distance (1017)</li> <li>Common path of travel distance ((Tables 1006.2.1 &amp; 1006.3.2.(1))</li> </ul>                                                                       |
| Dead end lengths (1020.4)                                                                                                                                                                                  |
| <ul> <li>Clear exit widths for each door.</li> <li>Maximum calculations occupant load capacity each exit door can accommodate based on egress width (1005.3)</li> </ul>                                    |
| Actual occupant load for each exit door. A separate schematic plan indicating where fire rated floor / ceiling and / or roof structures provided for                                                       |
| purpose of occupancy separation.                                                                                                                                                                           |
| Location of doors with delayed egress locks and the amount of delay (1010.1.9.7)                                                                                                                           |
| <ul> <li>Location of doors with electromagnetic egress locks (1010.1.9.9)</li> <li>Location of doors equipped with hold-open devices.</li> </ul>                                                           |
| Location of emergency escape windows (1030)                                                                                                                                                                |
| <ul> <li>The square footage of each fire area (202)</li> <li>The square footage of each smoke compartment for Occupancy Classification I-2 (407.5)</li> </ul>                                              |
| Note any code exceptions or table notes that may have been utilized reguarding the items above.                                                                                                            |