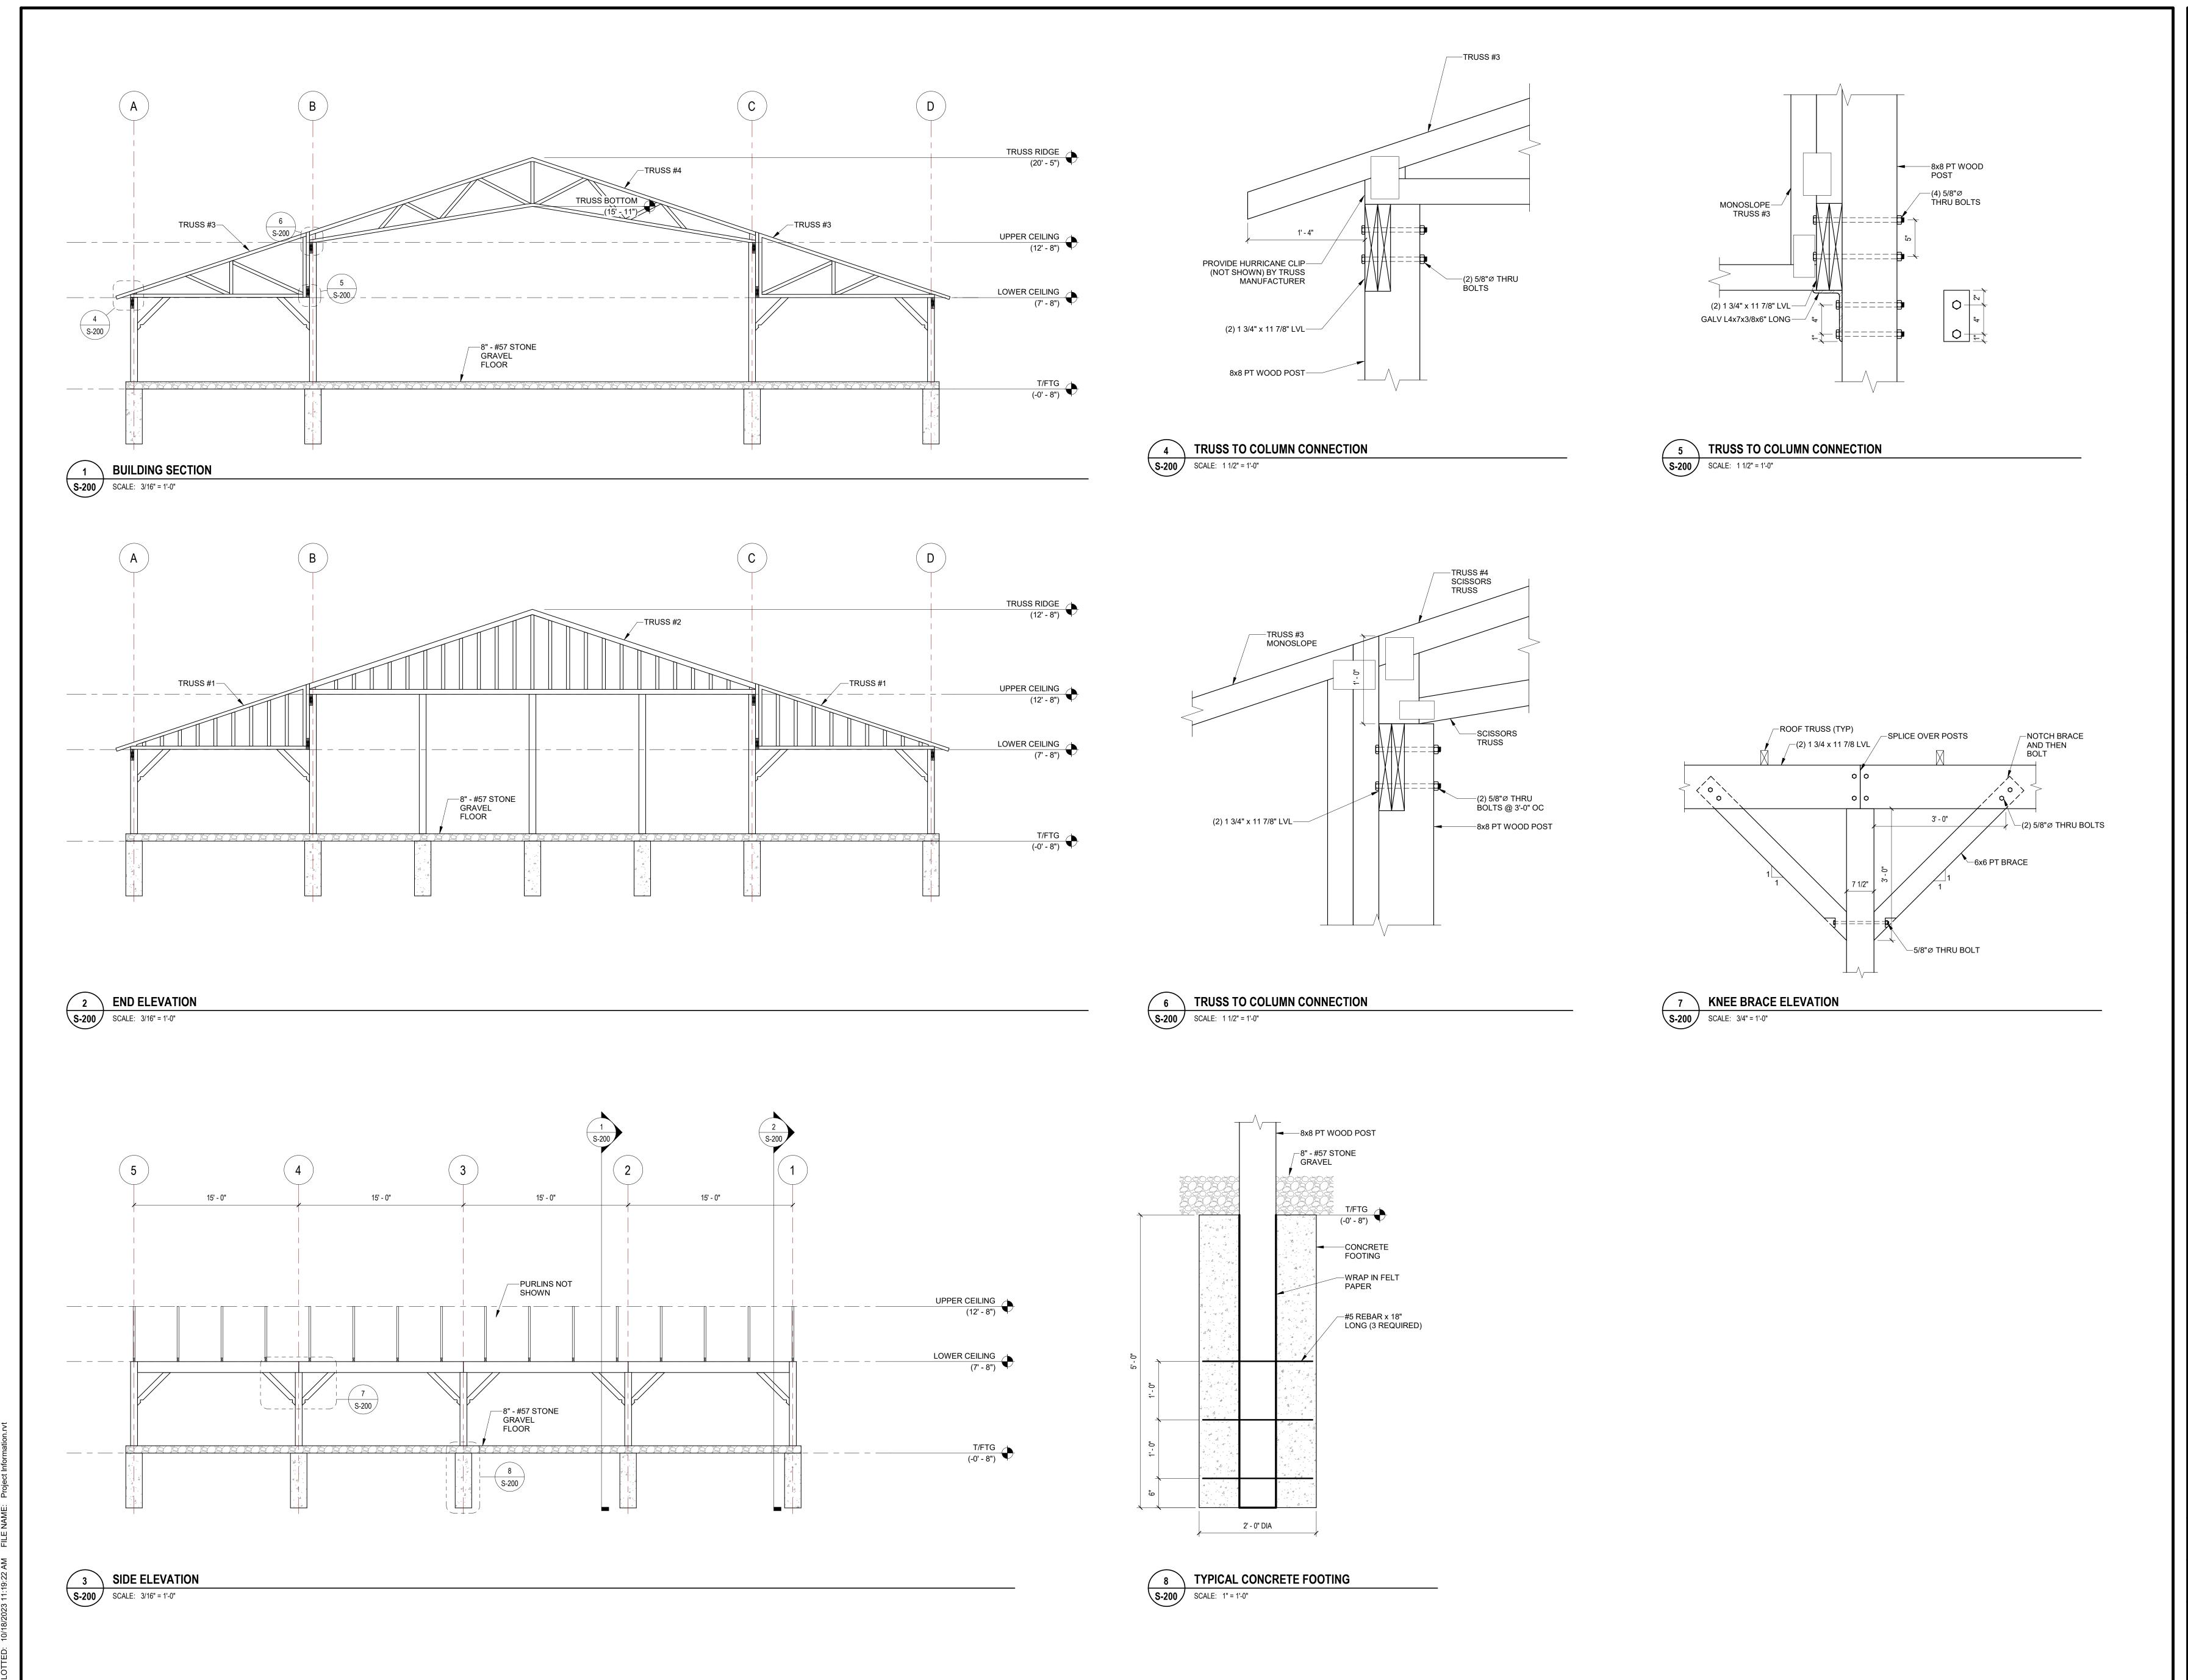

STAMP

SEAL O24346 O24346 MOINTERNAMENTAL PROPERTY OF THE PROPERTY OF

REVISIONS

DATE: REMARKS

TT COUNTY SCHOOLS
POLE BARN

DRAWN BY: REVIEWED BY:

MGM

SCALE: DATE:

As indicated 10/18/23

S-200

bennett&pless formaly LHC Structural Engineers

Experience Structu Atlanta, Georgia • Boco Charlotte, North Chattanooga, Te 1964 - 2023 Cele Years of Structura

STAMP

REVISIONS

IO. | DATE: | REMARI