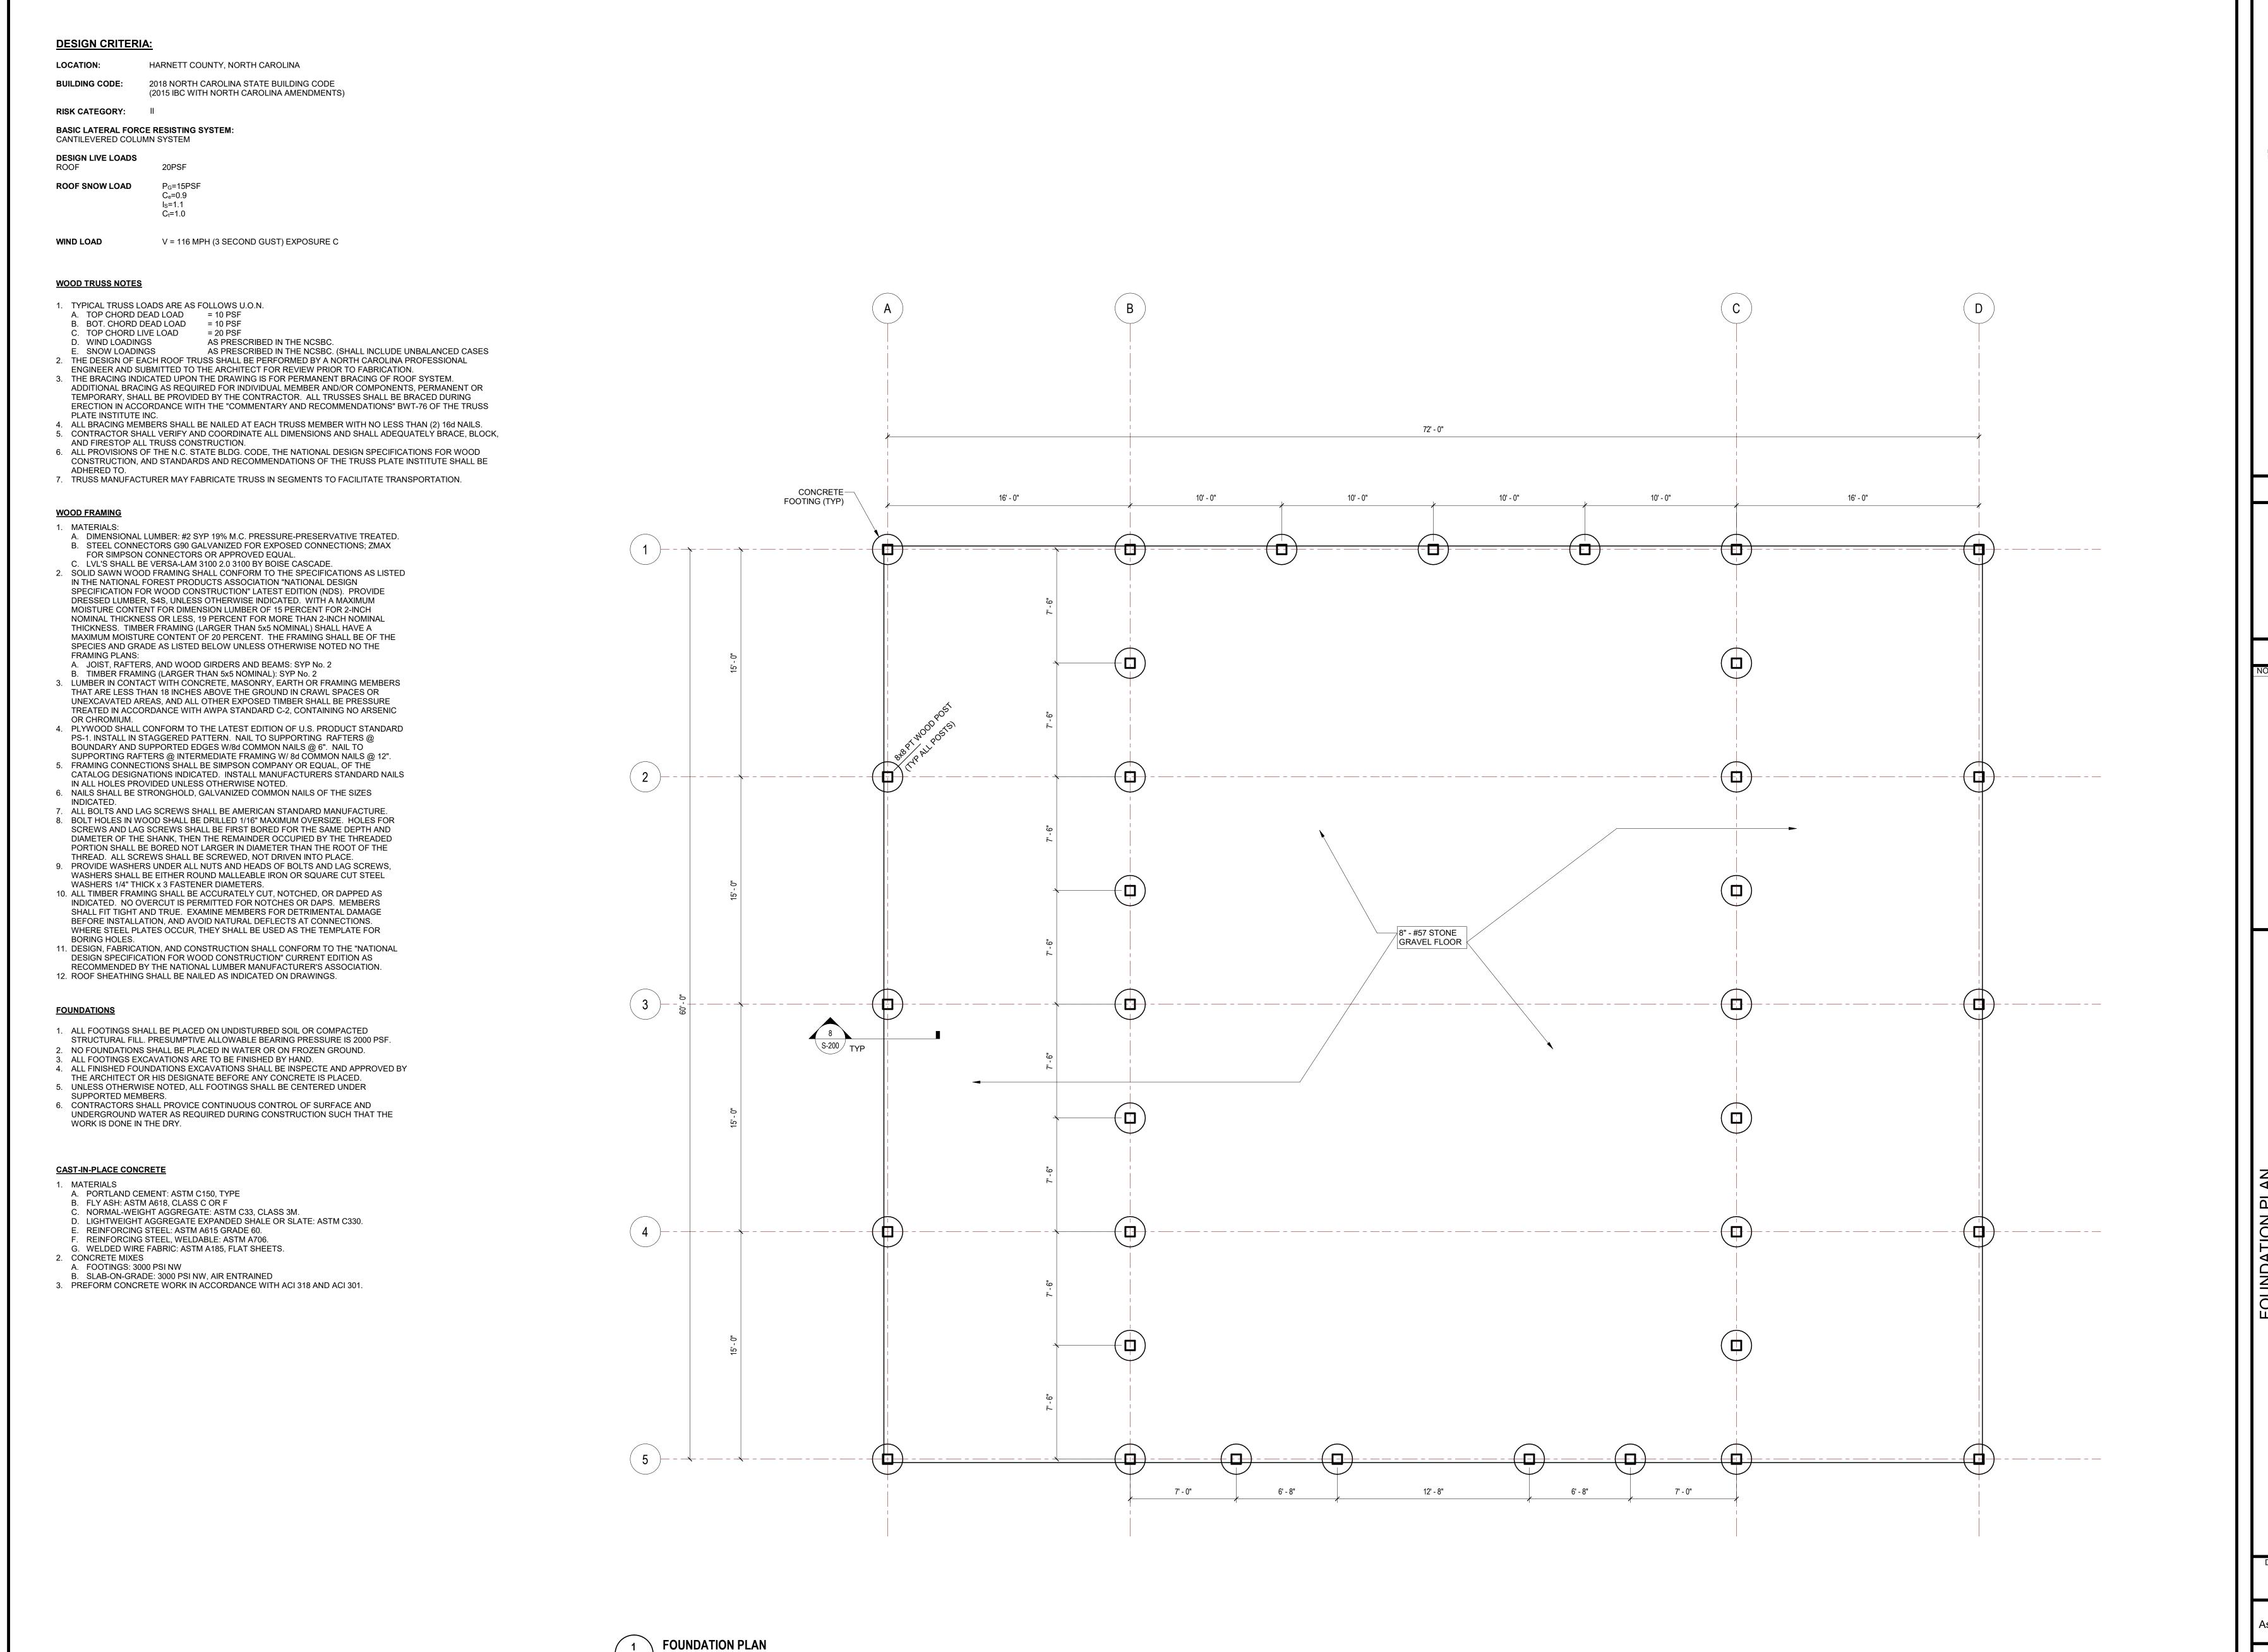

**S-100** SCALE: 1/4" = 1'-0"

PLOTTED: 10/18/2023 11:19:22 AM FILE NAME: Project Information.rvt

SHEET NUMBER:

Q

STAMP

REVISIONS

bennett&pless
formaly LHC Structural Engineers
al Expertise
S430 Wade Park Blvd, Suite 400
Ration, Florida
Tologo 22 5627