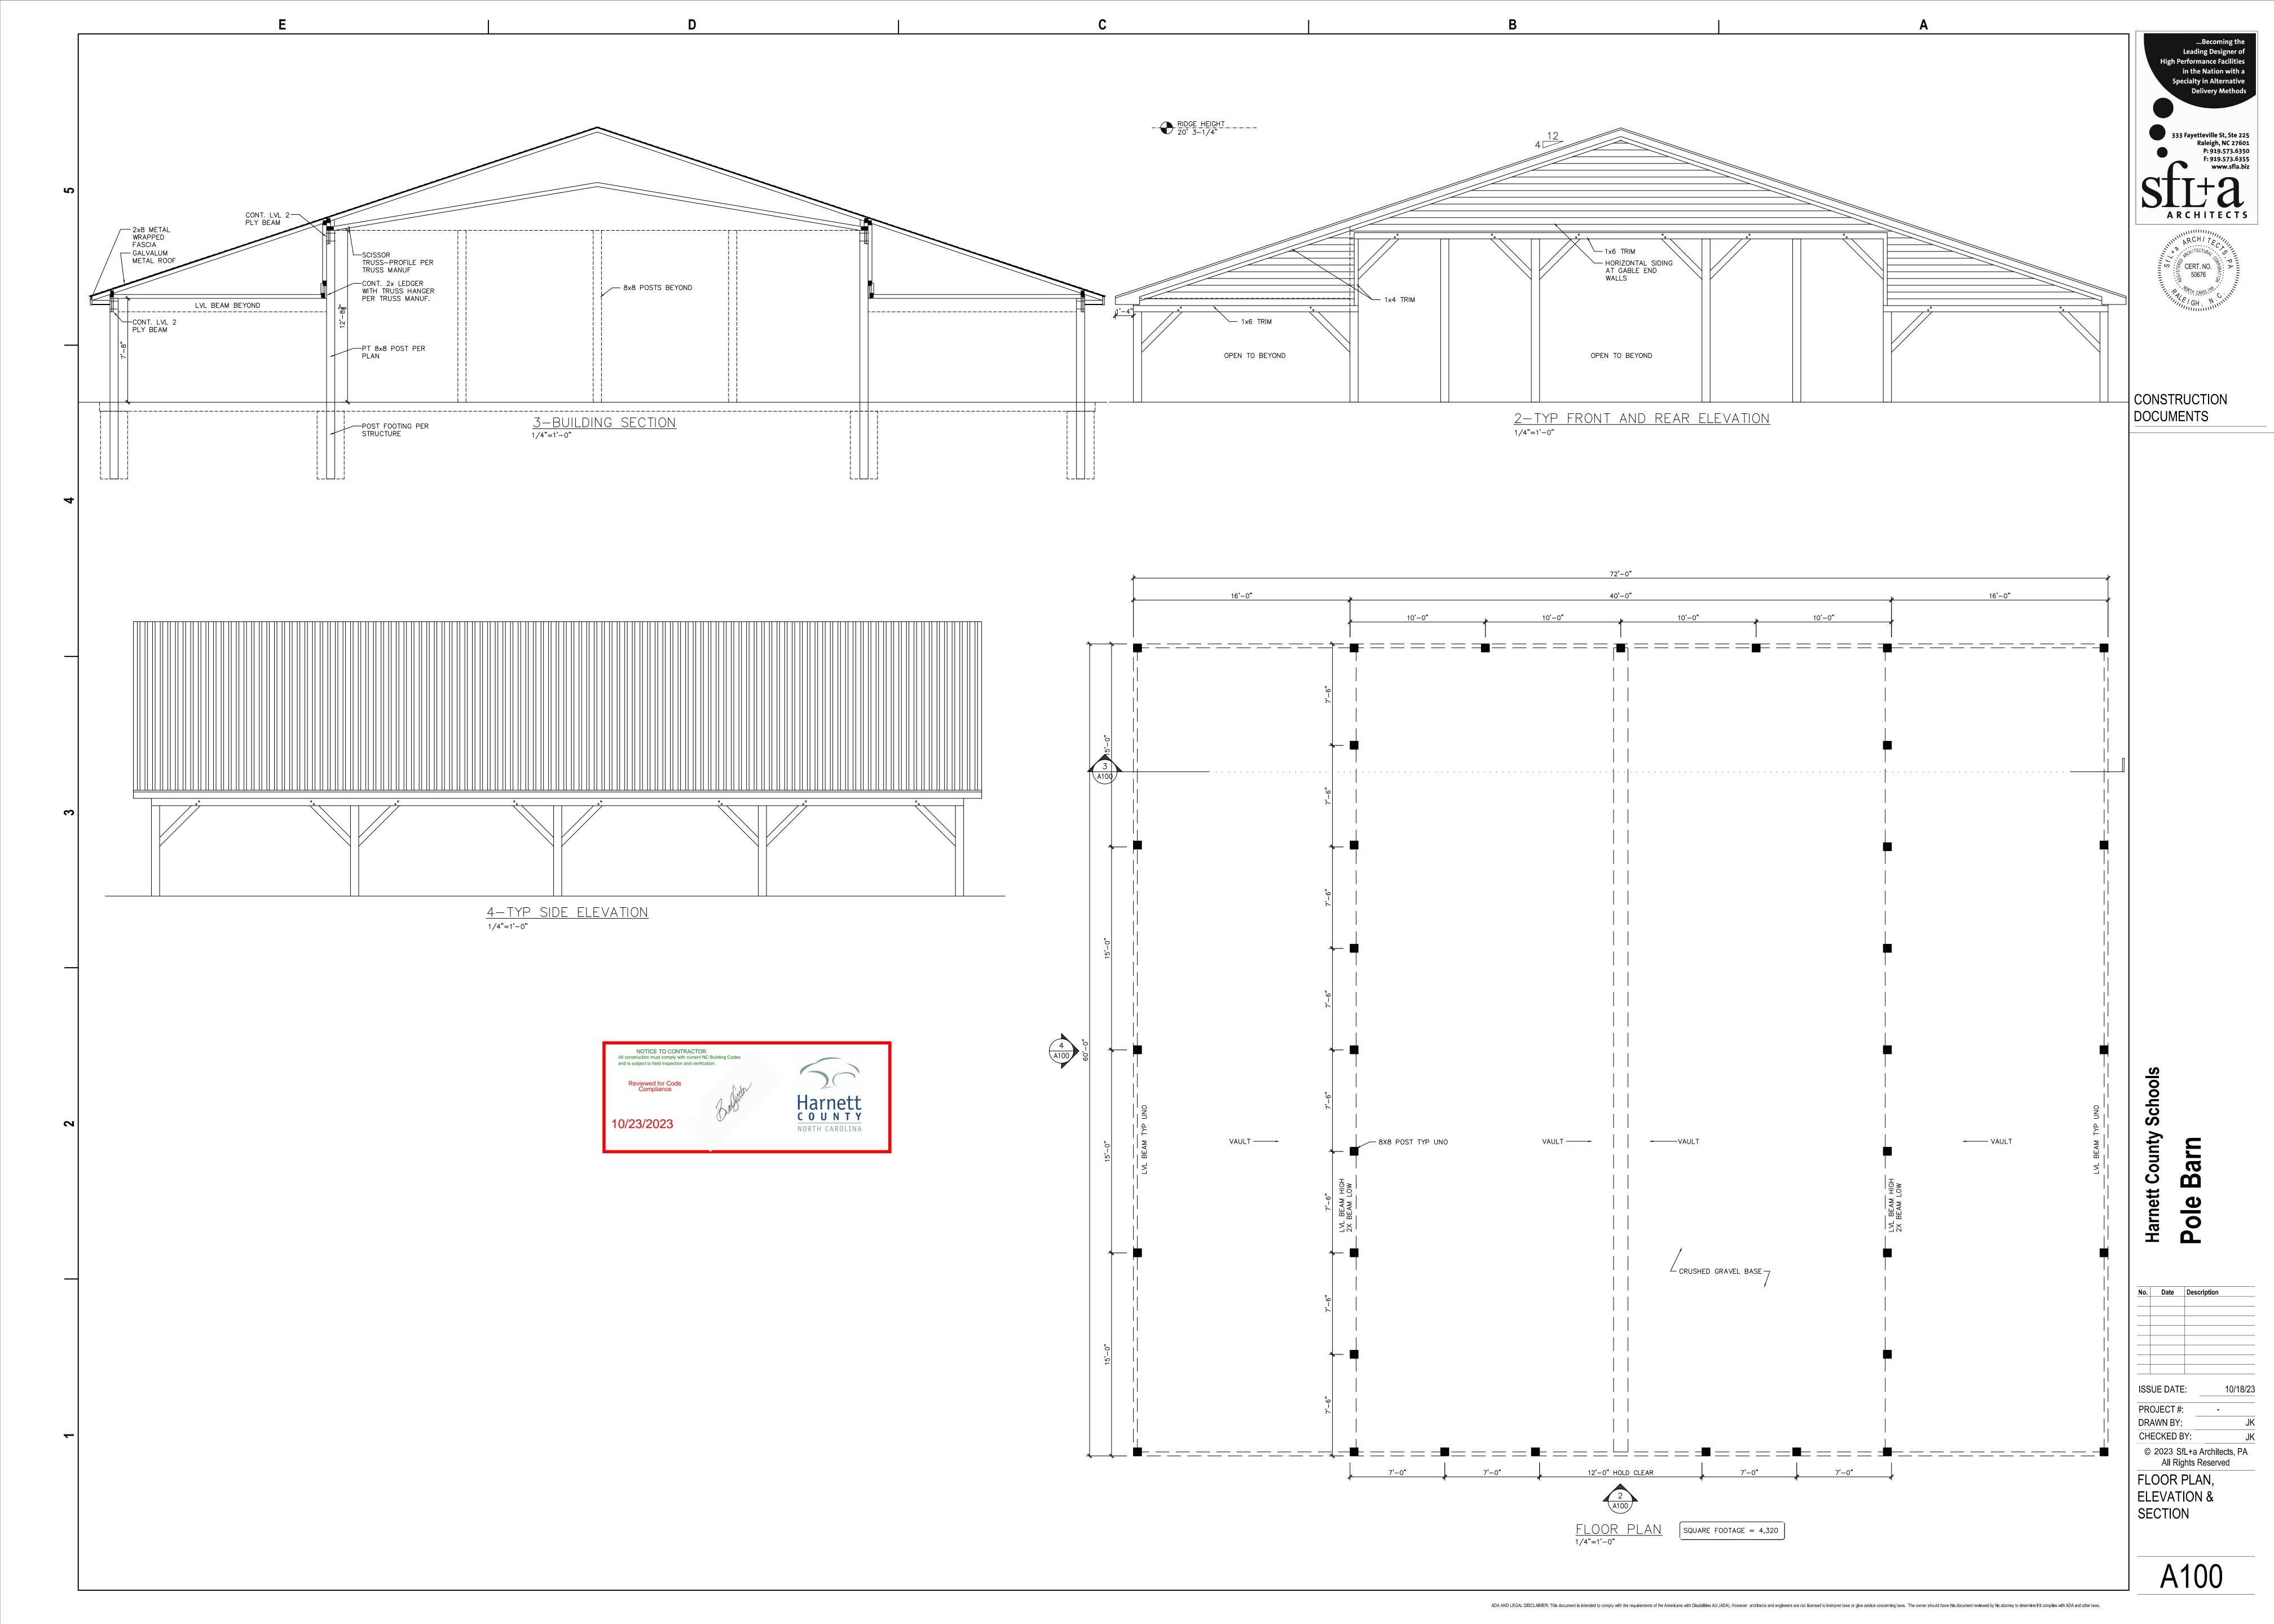

**S-100** SCALE: 1/4" = 1'-0"

PLOTTED: 10/18/2023 11:19:22 AM FILE NAME: Project Information.rvt

SHEET NUMBER:

S-100

Q

STAMP

REVISIONS

bennett&pless
formaly LHC Structural Engineers
al Expertise
S430 Wade Park Blvd, Suite 400
Ration, Florida
Tologo 22 5627