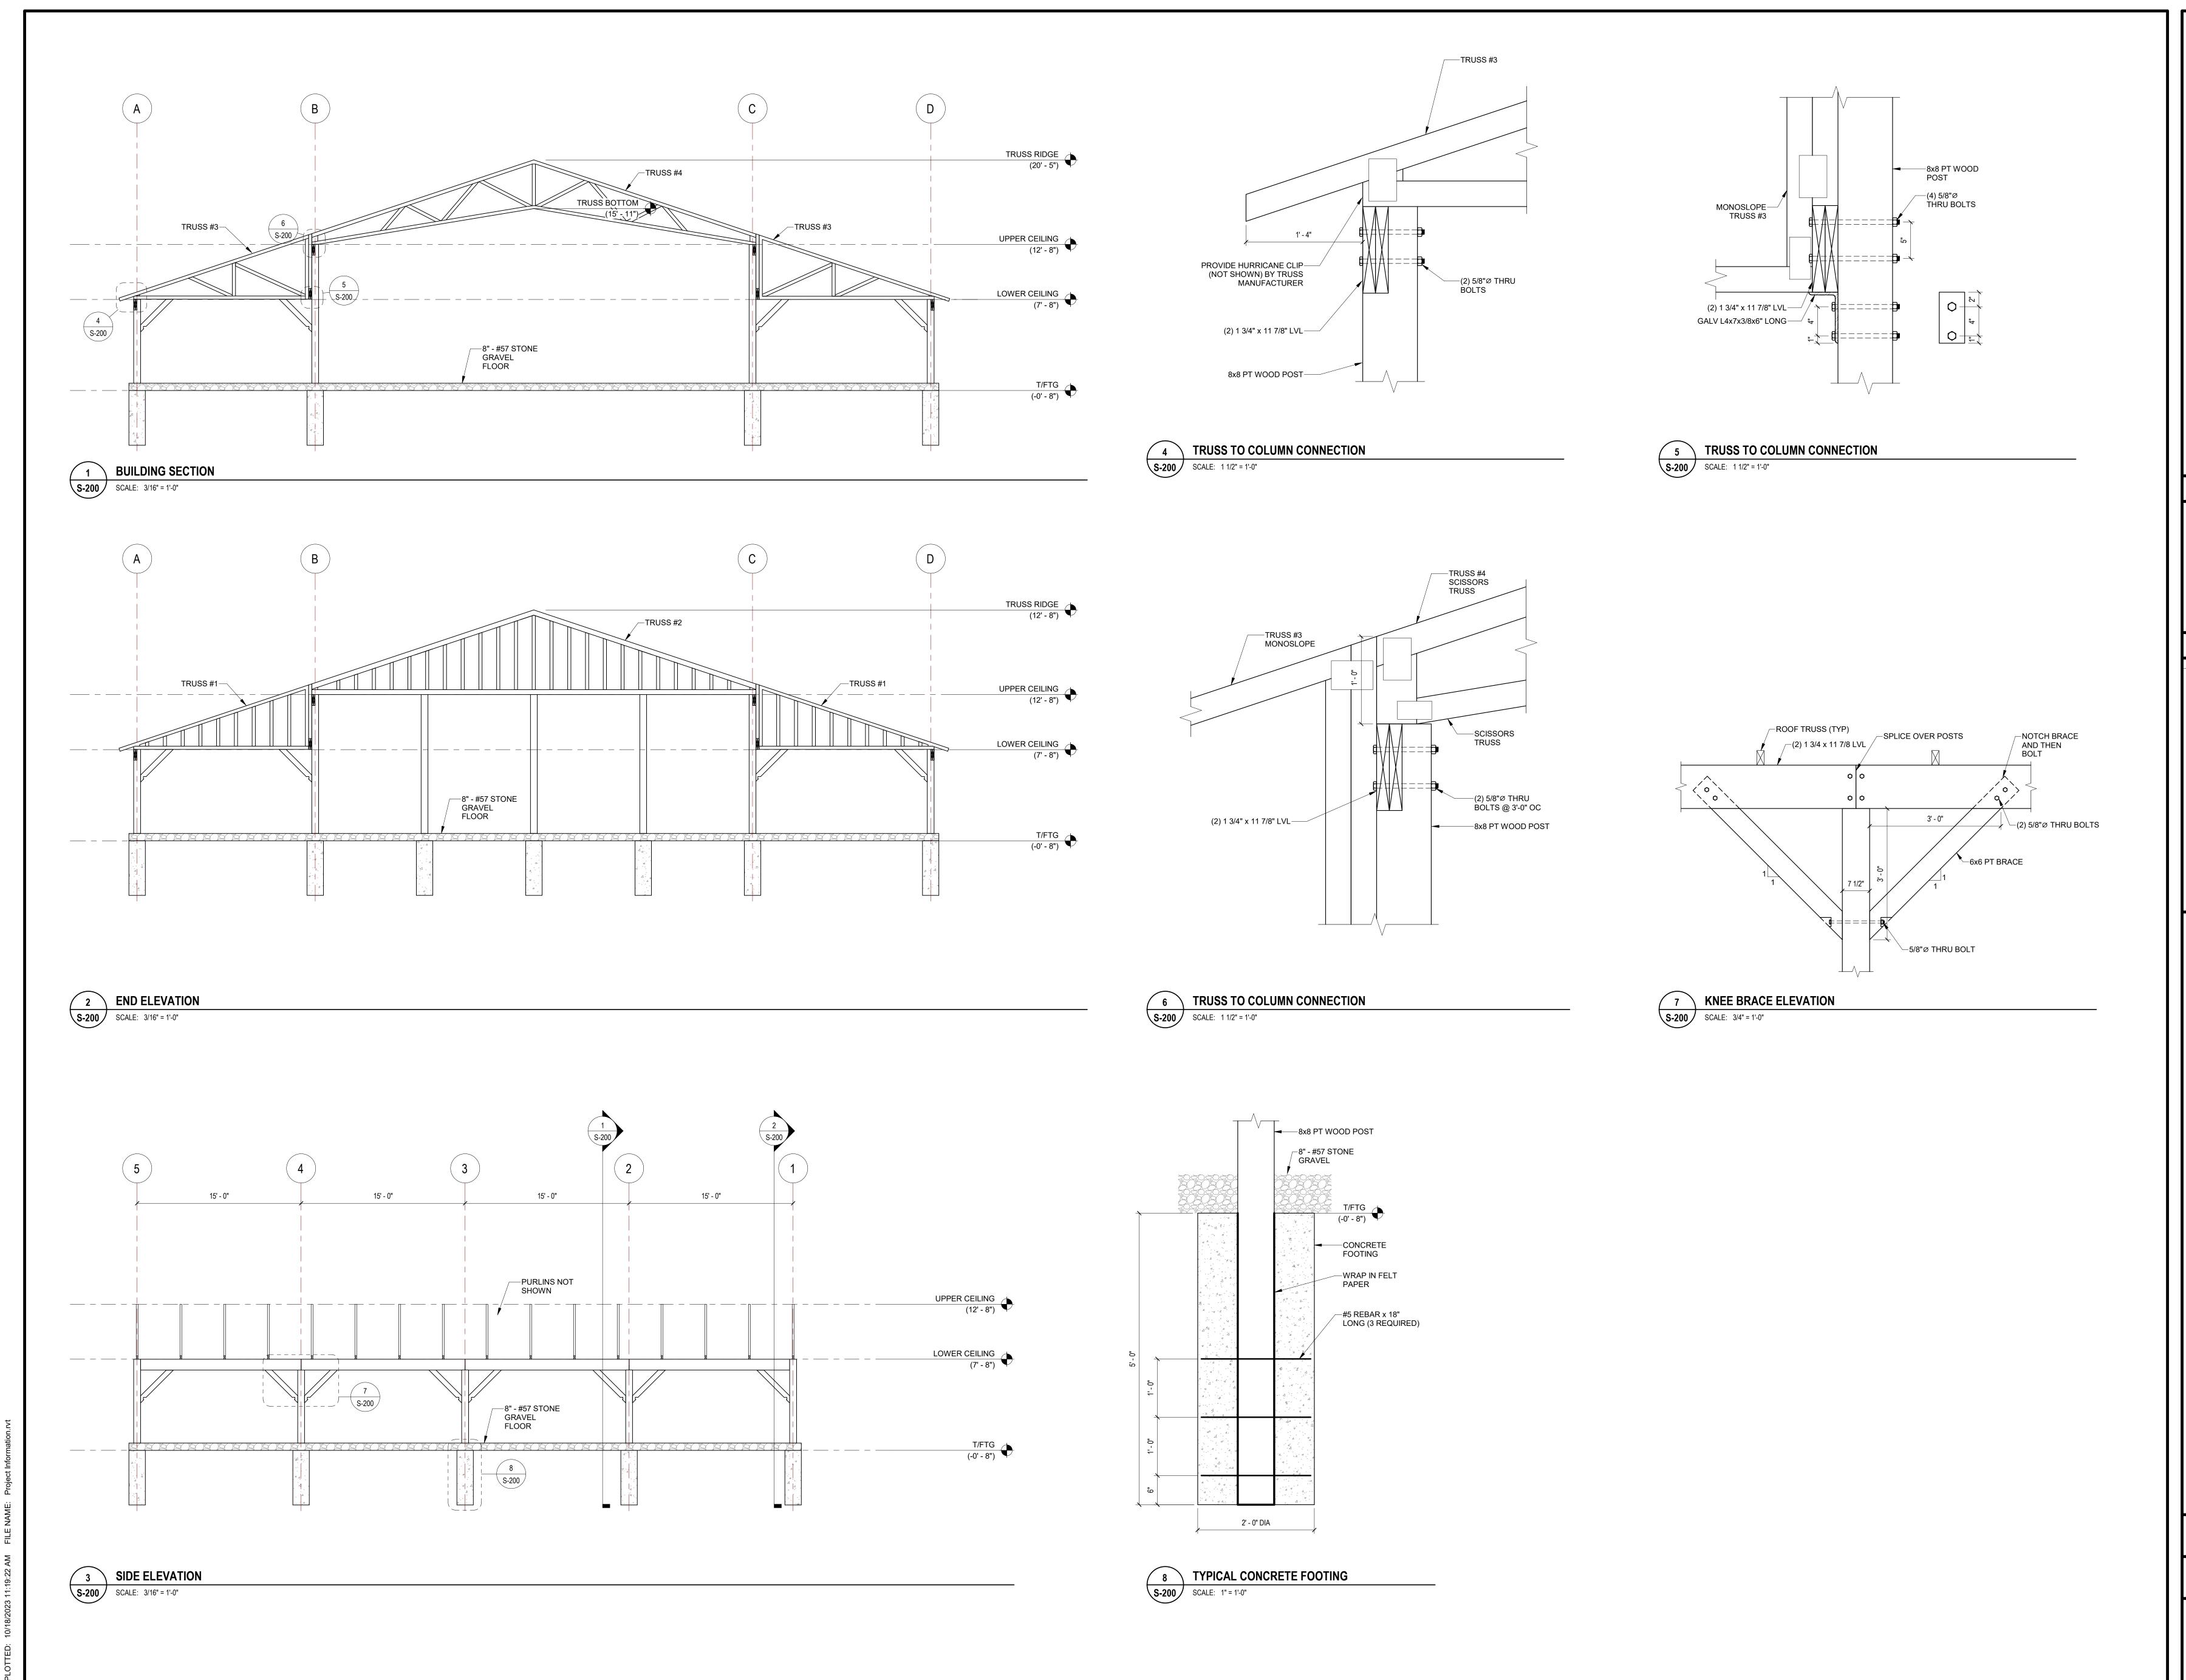

DRAWN BY: REVIEWED BY:

MGM JJM

SCALE: DATE:

As indicated 10/18/23

S-200

bennett&ples

Experience Stru Atlanta, Georgia • E Charlotte, Nc Chattanooga 1964 - 2023 C Years of Struct

STAMP

REVISIONS

NO. | DATE: | REMARK

NETT COUNTY SCHOOLS
POLE BARN

AWN BY: REVIEWED BY:

MGM JJM

SCALE: DATE:

ndicated 10/18/23

S-201