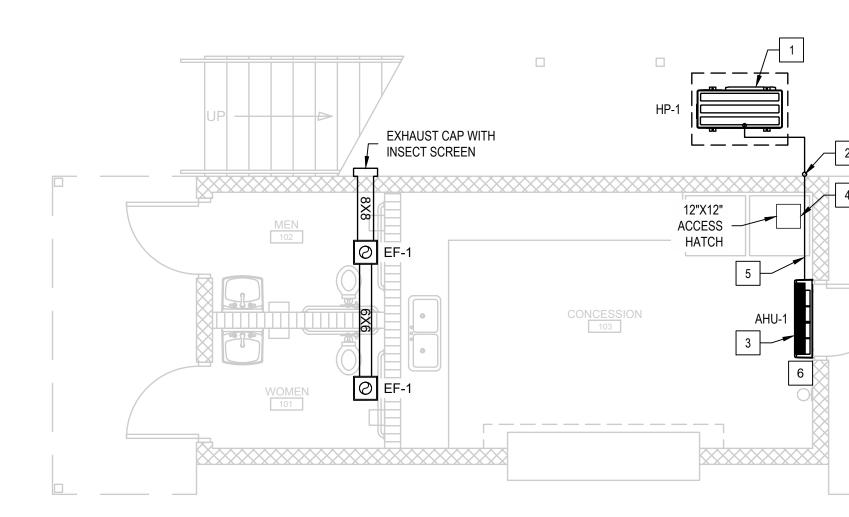

|      |  |  |  |  |  |
|-------|-------------------------------------|------|------|--|--|--|--|--|
| SHEET | SHEET TITLE                         | REV# | DATE |  |  |  |  |  |
| M-001 | MECHANICAL NOTES LEGEND AND ABBREVS | -    |      |  |  |  |  |  |
| M-101 | MECHANICAL PLAN                     | -    |      |  |  |  |  |  |
| M-102 | MECHANICAL CONDENSATE PLAN          | -    |      |  |  |  |  |  |
| M-301 | MECHANICAL DETAILS                  | -    |      |  |  |  |  |  |



P.O. BOX 3119 PEMBROKE, NC 28372 TELEPHONE: (910)774-9306 FAX: (866)649-7235

P-0754

P-0754

P-0754

P-0754

SEAL 028880

SEAL 028880

SEAL 028880

HARNETT CENTRAL PRE
HARNETT COUNTY SCE

DATE: 5/9/2022

DRAWN BY: CKD

CHECKED BY: RL

SHEET TITLE

MECHANICAL NOTES LEGEND AND ABBREVS

M-001

HEET NUMBER



# FIRST FLOOR MECHANICAL PLAN



SECOND FLOOR MECHANICAL PLAN

| <b>-</b> |                       |             |                |           |          |                  |                                |                                          |      |     |
|----------|-----------------------|-------------|----------------|-----------|----------|------------------|--------------------------------|------------------------------------------|------|-----|
|          |                       |             |                | EQUIPMENT | SCHEDULE |                  |                                |                                          |      |     |
| TAG      | MITISUBISHI<br>MODEL# | DESCRIPTION | VOLT, φ, Hz    | MCA       | MOCP     | AIRFLOW<br>(CFM) | NOMINAL<br>COOLING<br>CAPACI