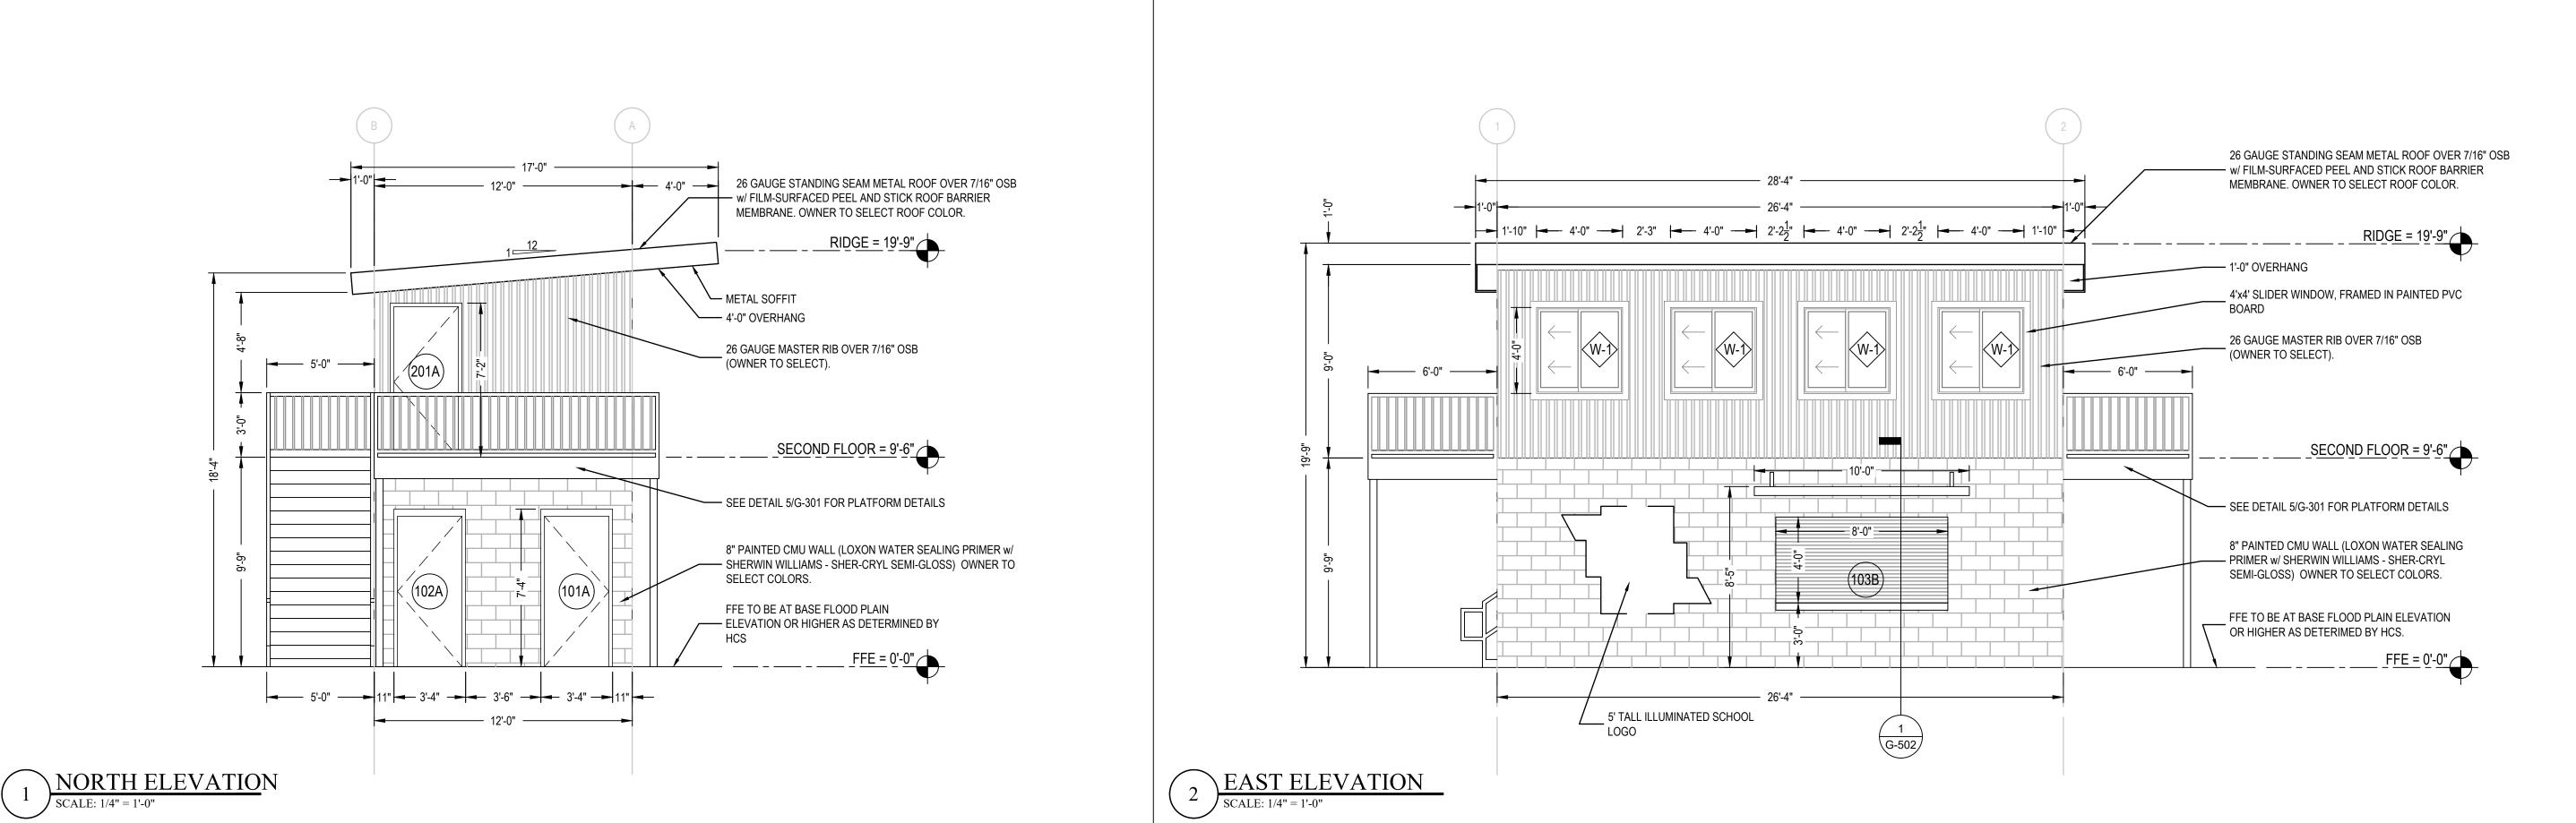

BEARING WALL CONNECTION SHALL BE REVIEWED AND APPROVED BY ENGINEER.

# **ROOF FRAMING NOTES:**

- 1. ALL CONNECTIONS OF RAFTERS, JACK OR HIP TRUSSES TO MAIN GIRDER TO BE PROVIDED BY
- TRUSS MANUFACTURER.
- 2. ALL ROOF TRUSSES INSTALLED @ 16" O.C. 3. ROOF SHALL HAVE A PITCH OF 1:12 UNLESS NOTED OTHERWISE.
- 4. PROVIDE 1" MIN. AIR GAP AT EAVES WITH INSULATION BAFFLES TYPICAL AT ALL TRUSS BAYS. 5. THE OWNER/BUILDER SHALL NOT USE MATERIALS UNLESS THEY MEET CURRENT BUILDING CODE,
- AND ARE APPROVED FOR THAT SPECIFIC USE BY THE BUILDING OFFICIAL.
- 6. CONTRACTOR SHALL INSTALL RAFTER SUPPORT BRACING AS REQUIRED.

# LEGEND



22 GAUGE STANDING SEAM METAL ROOF w/ TITANIUM SYNTHETIC ROOFING UNDERLAYMENT &  $\frac{7}{16}$ " OSB (METAL COLOR TO BE SELECTED BY OWNER).

ROOF SLOPE @ 1:12

1/4" = 1'-0"





P.O. BOX 3119 PEMBROKE, NC 28372 TELEPHONE: (910)774-9306 FAX: (866)649-7235





DATE: 12/2/2022 DRAWN BY: RDH

CHECKED BY: JEL SHEET TITLE

> **EXTERIOR ELEVATIONS**

SHEET NUMBER G-201

OVERALL BUILDING SECTION



2 MEDIA PLATFORM SECTION
SCALE: 1/4" = 1'-0"

NOTE: WHERE SUPPORT BRACKETS ARE ANCHORED TO THE CMU WALL, THOSE CELLS ARE TO BE GROUT FILLED AND REINFORCED w/ #5 REBAR REINFORCEMENT.





6 STAIR ANCHOR DETAIL



7 PLATFORM BRACKET CONNECTION
NTS





4 BUILDING DETAILS
SCALE: 1 1/2" = 1'-0"



8 SUPPORT POST DETAIL
8 NTS



P.O. BOX 3119 PEMBROKE, NC 28372 TELEPHONE: (910)774-9306

FAX: (866)649-7235

PRESS BC SCHOOLS

RN

FINAL - BID SET

G-301



FINAL - BID SET



G-503

| ROOM AND FINISH SCHEDULE |       |      |          |           |          |                      |