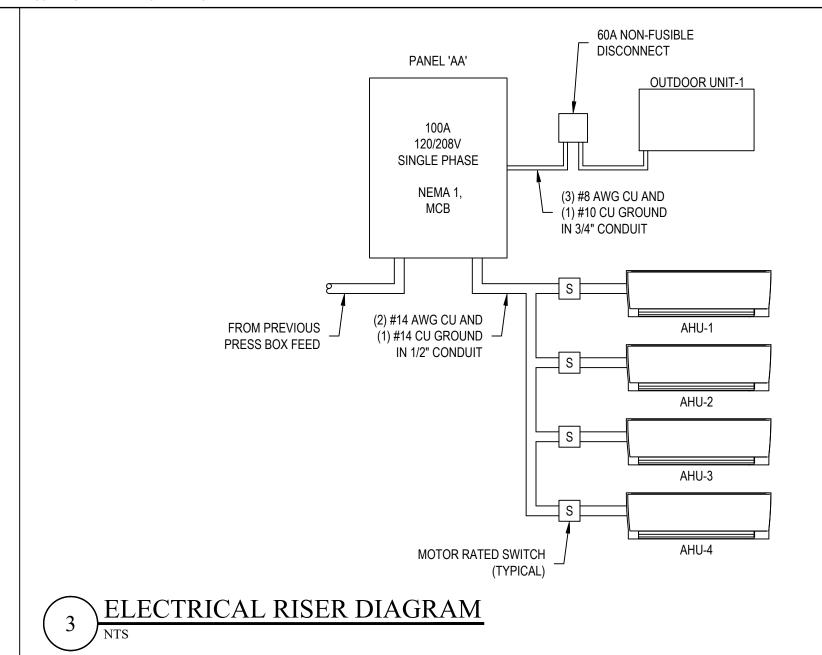

# HARNETT CENTRAL PRESS BOX

2911 HARNETT CENTRAL RD, ANGIER, NC 27501

| SHEET NUMBER | SHEET TITLE                                  | REVISION NUMBER | REVISION DATE |
|--------------|----------------------------------------------|-----------------|---------------|
| G-001        | COVER SHEET                                  |                 |               |
| G-002        | APPENDIX B                                   |                 |               |
| G-003        | GENERAL NOTES AND ABBREVIATIONS              |                 |               |
| G-101        | FLOOR PLANS                                  |                 |               |
| G-111        | OVERALL ROOF PLAN                            |                 |               |
| G-201        | EXTERIOR ELEVATIONS                          |                 |               |
| G-301        | BUILDING SECTIONS AND DETAILS                |                 |               |
| G-401        | ENLARGED FLOOR PLANS AND INTERIOR ELEVATIONS |                 |               |
| G-501        | CASEWORK DETAILS                             |                 |               |
| G-502        | GENERAL DETAILS                              |                 |               |
| G-503        | GENERAL DETAILS                              |                 |               |
| G-601        | ROOM FINISH SCHEDULE                         |                 |               |
| S-001        | STRUCTURAL NOTES AND ABBREVIATIONS           |                 |               |
| S-101        | FOUNDATION PLAN                              |                 |               |
| S-102        | FOUNDATION DETAILS                           |                 |               |
| S-103        | FOUNDATION DETAILS                           |                 |               |
| S-104        | FRAMING PLAN                                 |                 |               |
| P-001        | PLUMBING NOTES AND SCHEDULES                 |                 |               |
| P-101        | PLUMBING PLAN                                |                 |               |
| P-301        | PLUMBING DETAILS                             |                 |               |
| M-001        | MECHANICAL NOTES LEGEND AND ABBREVS          |                 |               |
| M-101        | MECHANICAL PLAN                              |                 |               |
| M-102        | MECHANICAL CONDENSATE PLAN                   |                 |               |
| M-301        | MECHANICAL DETAILS                           |                 |               |
| E-001        | ELECTRICAL NOTES LEGENDS AND ABBREVS         |                 |               |
| E-101        | ELECTRICAL POWER PLAN                        |                 |               |
| E-201        | ELECTRICAL LIGHTING PLAN                     |                 |               |
| E-301        | ELECTRICAL DETAILS                           |                 |               |