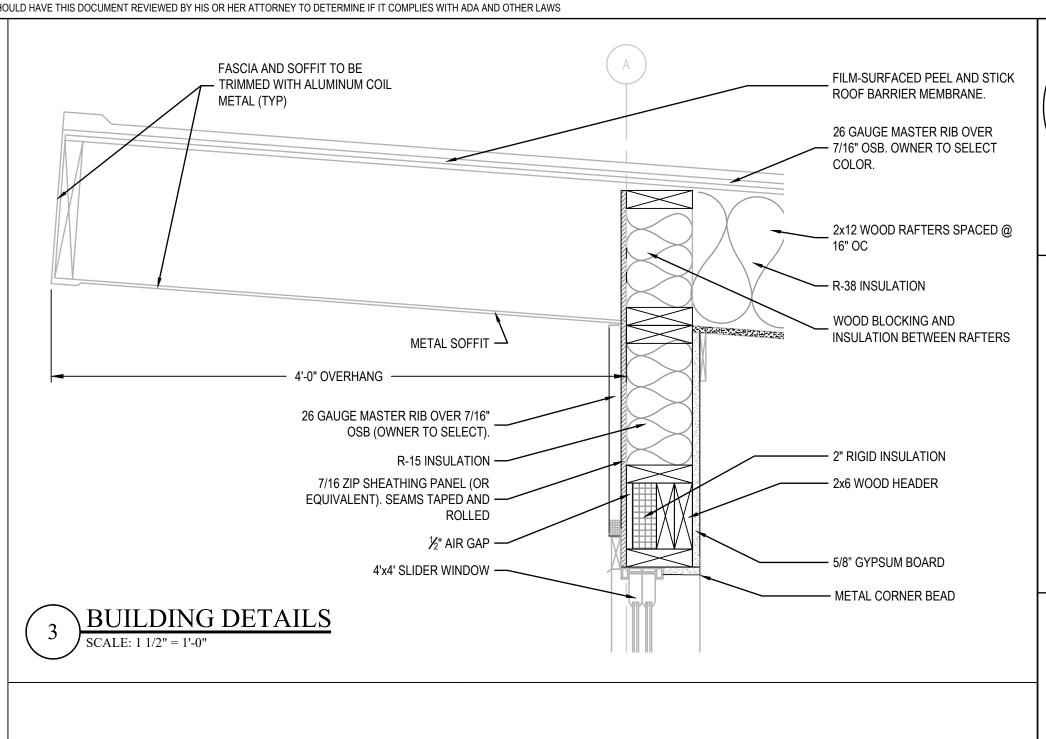

LDING CODE,
- AND ARE APPROVED FOR THAT SPECIFIC USE BY THE BUILDING OFFICIAL.
- 6. CONTRACTOR SHALL INSTALL RAFTER SUPPORT BRACING AS REQUIRED.

# LEGEND



22 GAUGE STANDING SEAM METAL ROOF w/ TITANIUM SYNTHETIC ROOFING UNDERLAYMENT &  $\frac{7}{16}$ " OSB (METAL COLOR TO BE SELECTED BY OWNER).

ROOF SLOPE @ 1:12

1/4" = 1'-0"





P.O. BOX 3119 PEMBROKE, NC 28372 TELEPHONE: (910)774-9306 FAX: (866)649-7235





DATE: 12/2/2022 DRAWN BY: RDH

CHECKED BY: JEL SHEET TITLE

> **EXTERIOR ELEVATIONS**

SHEET NUMBER G-201

OVERALL BUILDING SECTION



2 MEDIA PLATFORM SECTION
SCALE: 1/4" = 1'-0"

NOTE: WHERE SUPPORT BRACKETS ARE ANCHORED TO THE CMU WALL, THOSE CELLS ARE TO BE GROUT FILLED AND REINFORCED w/ #5 REBAR REINFORCEMENT.





6 STAIR ANCHOR DETAIL



7 PLATFORM BRACKET CONNECTION
NTS





4 BUILDING DETAILS
SCALE: 1 1/2" = 1'-0"



8 SUPPORT POST DETAIL
8 NTS



P.O. BOX 3119 PEMBROKE, NC 28372 TELEPHONE: (910)774-9306

FAX: (866)649-7235

PRESS BC SCHOOLS

RN

FINAL - BID SET

G-301



FINAL - BID SET



G-503

| ROOM AND FINISH SCHEDULE |       |      |          |           |          |                      |          |       |          |         |          |       |        |         |     |              |      |
|--------------------------|-------|------|----------|-----------|----------|----------------------|----------|-------|----------|---------|----------|-------|--------|---------|-----|--------------|------|
| ROOM ROOM NAME           | FLOOR | BASE | N        | ORTH WALL | S        | SOUTH WALL EAST WALL |          |       | WES      | ST WALL | CEILING  |