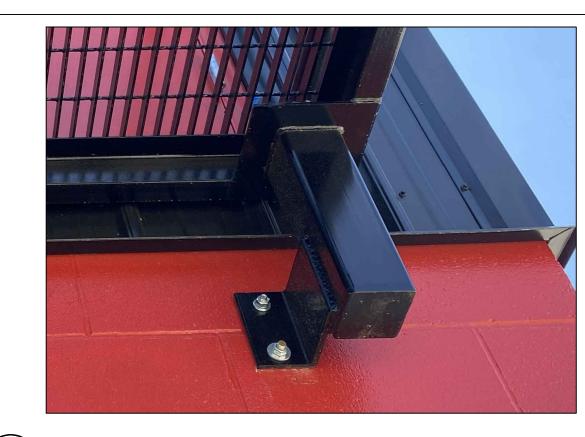

ATERIALS UNLESS THEY MEET CURRENT BUILDING CODE,
- AND ARE APPROVED FOR THAT SPECIFIC USE BY THE BUILDING OFFICIAL.
- 6. CONTRACTOR SHALL INSTALL RAFTER SUPPORT BRACING AS REQUIRED.

# LEGEND



22 GAUGE STANDING SEAM METAL ROOF w/ TITANIUM SYNTHETIC ROOFING UNDERLAYMENT &  $\frac{7}{16}$ " OSB (METAL COLOR TO BE SELECTED BY OWNER).

ROOF SLOPE @ 1:12

1/4" = 1'-0"





P.O. BOX 3119 PEMBROKE, NC 28372 TELEPHONE: (910)774-9306 FAX: (866)649-7235





DATE: 12/2/2022 DRAWN BY: RDH

CHECKED BY: JEL SHEET TITLE

> **EXTERIOR ELEVATIONS**

SHEET NUMBER G-201

OVERALL BUILDING SECTION



2 MEDIA PLATFORM SECTION
SCALE: 1/4" = 1'-0"

NOTE: WHERE SUPPORT BRACKETS ARE ANCHORED TO THE CMU WALL, THOSE CELLS ARE TO BE GROUT FILLED AND REINFORCED w/ #5 REBAR REINFORCEMENT.





6 STAIR ANCHOR DETAIL



7 PLATFORM BRACKET CONNECTION
NTS





4 BUILDING DETAILS
SCALE: 1 1/2" = 1'-0"



8 SUPPORT POST DETAIL
8 NTS



P.O. BOX 3119 PEMBROKE, NC 28372 TELEPHONE: (910)774-9306

FAX: (866)649-7235

PRESS BC SCHOOLS

RN

FINAL - BID SET

G-301



FINAL - BID SET



G-503

| ROOM AND FINISH SCHEDULE |       |      |          |           |          |                      |          |       |          |         |          |       |        |         |     |              |      |
|--------------------------|-------|------|----------|-----------|----------|----------------------|----------|-------|----------|---------|----------|-------|--------|---------|-----|--------------|------|
| ROOM ROOM NAME           | FLOOR | BASE | N        | ORTH WALL | S        | SOUTH WALL EAST WALL |          |