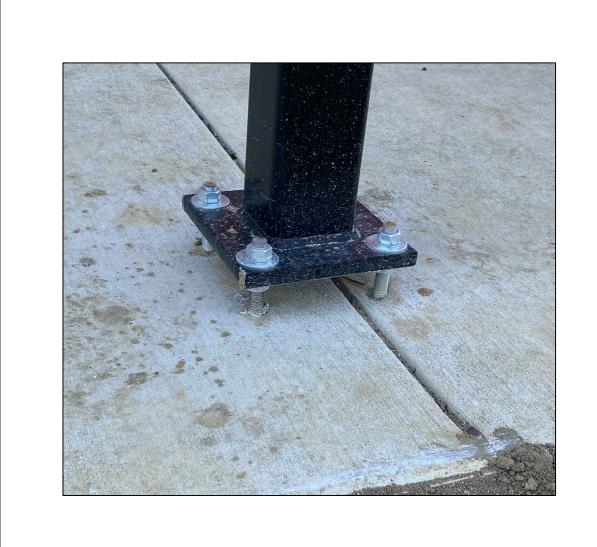

IC USE BY THE BUILDING OFFICIAL.
- 6. CONTRACTOR SHALL INSTALL RAFTER SUPPORT BRACING AS REQUIRED.

# LEGEND



22 GAUGE STANDING SEAM METAL ROOF w/ TITANIUM SYNTHETIC ROOFING UNDERLAYMENT &  $\frac{7}{16}$ " OSB (METAL COLOR TO BE SELECTED BY OWNER).

ROOF SLOPE @ 1:12

1/4" = 1'-0"





P.O. BOX 3119 PEMBROKE, NC 28372 TELEPHONE: (910)774-9306 FAX: (866)649-7235





DATE: 12/2/2022 DRAWN BY: RDH

CHECKED BY: JEL SHEET TITLE

> **EXTERIOR ELEVATIONS**

SHEET NUMBER G-201

OVERALL BUILDING SECTION



2 MEDIA PLATFORM SECTION
SCALE: 1/4" = 1'-0"

NOTE: WHERE SUPPORT BRACKETS ARE ANCHORED TO THE CMU WALL, THOSE CELLS ARE TO BE GROUT FILLED AND REINFORCED w/ #5 REBAR REINFORCEMENT.





6 STAIR ANCHOR DETAIL



7 PLATFORM BRACKET CONNECTION
NTS





4 BUILDING DETAILS
SCALE: 1 1/2" = 1'-0"



8 SUPPORT POST DETAIL
8 NTS



P.O. BOX 3119 PEMBROKE, NC 28372 TELEPHONE: (910)774-9306

FAX: (866)649-7235

PRESS BC SCHOOLS

RN

FINAL - BID SET

G-301



FINAL - BID SET



G-503

| ROOM AND FINISH SCHEDULE |       |      |          |           |          |                      |          |       |          |         |          |       |        |         |     |              |      |
|--------------------------|-------|------|----------|-----------|----------|----------------------|----------|-------|----------|---------|----------|-------|--------|---------|-----|--------------|------|
| ROOM ROOM NAME           | FLOOR | BASE | N        | ORTH WALL | S        | SOUTH WALL EAST WALL |          |       | WES      | ST WALL | CEILING  |       |        | REMARKS | HDW | DOOR SIGNAGE |