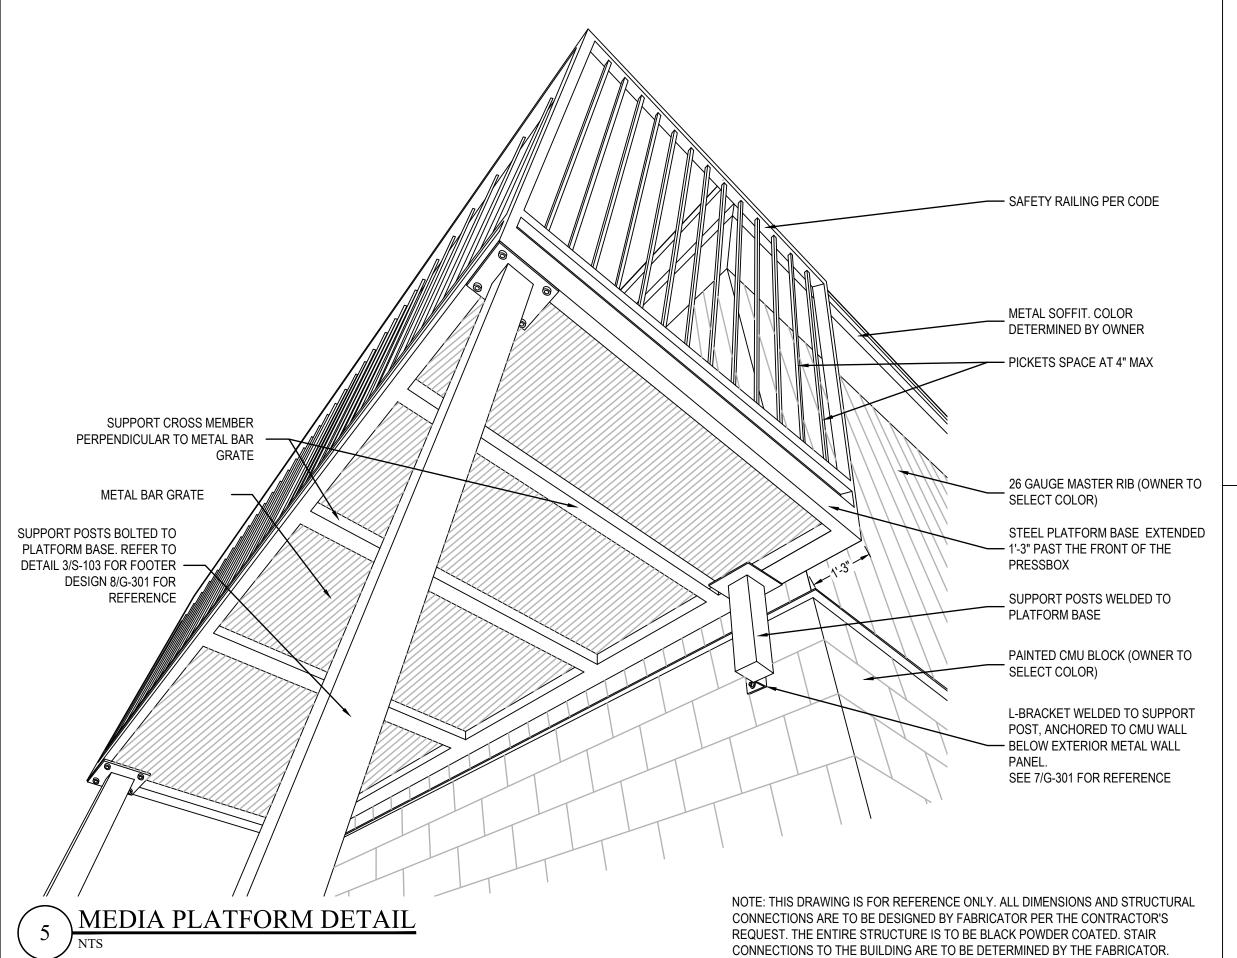

NER/BUILDER SHALL NOT USE MATERIALS UNLESS THEY MEET CURRENT BUILDING CODE,
- AND ARE APPROVED FOR THAT SPECIFIC USE BY THE BUILDING OFFICIAL.
- 6. CONTRACTOR SHALL INSTALL RAFTER SUPPORT BRACING AS REQUIRED.

# LEGEND



22 GAUGE STANDING SEAM METAL ROOF w/ TITANIUM SYNTHETIC ROOFING UNDERLAYMENT &  $\frac{7}{16}$ " OSB (METAL COLOR TO BE SELECTED BY OWNER).

ROOF SLOPE @ 1:12

1/4" = 1'-0"





P.O. BOX 3119 PEMBROKE, NC 28372 TELEPHONE: (910)774-9306 FAX: (866)649-7235





DATE: 12/2/2022 DRAWN BY: RDH

CHECKED BY: JEL SHEET TITLE

> **EXTERIOR ELEVATIONS**

SHEET NUMBER G-201

OVERALL BUILDING SECTION



2 MEDIA PLATFORM SECTION
SCALE: 1/4" = 1'-0"

NOTE: WHERE SUPPORT BRACKETS ARE ANCHORED TO THE CMU WALL, THOSE CELLS ARE TO BE GROUT FILLED AND REINFORCED w/ #5 REBAR REINFORCEMENT.





6 STAIR ANCHOR DETAIL



7 PLATFORM BRACKET CONNECTION
NTS





4 BUILDING DETAILS
SCALE: 1 1/2" = 1'-0"



8 SUPPORT POST DETAIL
8 NTS



P.O. BOX 3119 PEMBROKE, NC 28372 TELEPHONE: (910)774-9306

FAX: (866)649-7235

PRESS BC SCHOOLS

RN

FINAL - BID SET

G-301



FINAL - BID SET



G-503

| ROOM AND FINISH SCHEDULE |       |      |          |           |          |                      |          |       |          |         |          |       |        |         |     |              |      |
|--------------------------|-------|------|----------|-----------|----------|----------------------|----------|-------|----------|---------|----------|-------|--------|---------|-----|--------------|------|
| ROOM ROOM NAME           | FLOOR | BASE | N        | ORTH WALL | S        | SOUTH WALL E