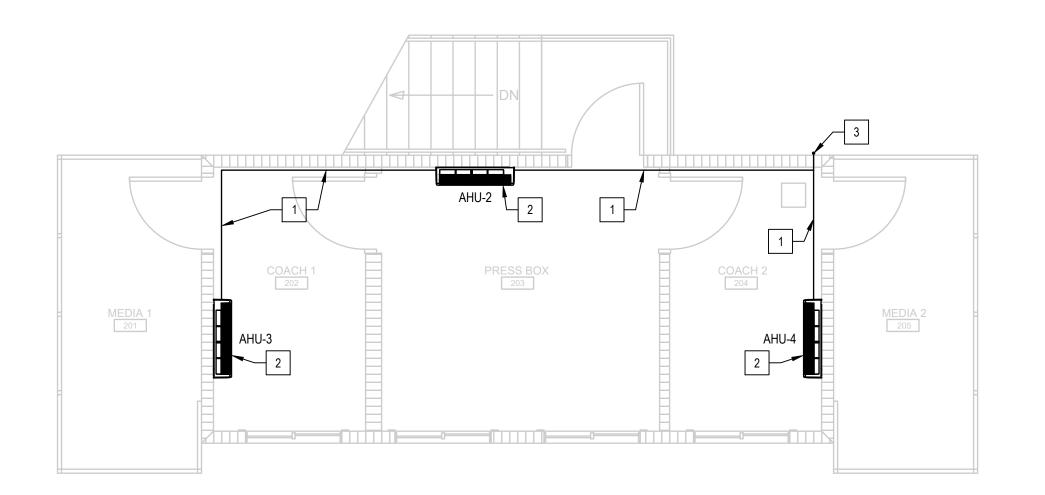

# HARNETT CENTRAL PRESS BOX

2911 HARNETT CENTRAL RD, ANGIER, NC 27501

| SHEET NUMBER | SHEET TITLE                                  | REVISION NUMBER | REVISION DATE |
|--------------|----------------------------------------------|-----------------|---------------|
| G-001        | COVER SHEET                                  |                 |               |
| G-002        | APPENDIX B                                   |                 |               |
| G-003        | GENERAL NOTES AND ABBREVIATIONS              |                 |               |
| G-101        | FLOOR PLANS                                  |                 |               |
| G-111        | OVERALL ROOF PLAN                            |                 |               |
| G-201        | EXTERIOR ELEVATIONS                          |                 |               |
| G-301        | BUILDING SECTIONS AND DETAILS                |                 |               |
| G-401        | ENLARGED FLOOR PLANS AND INTERIOR ELEVATIONS |                 |               |
| G-501        | CASEWORK DETAILS                             |                 |               |
| G-502        | GENERAL DETAILS                              |                 |               |
| G-503        | GENERAL DETAILS                              |                 |               |
| G-601        | ROOM FINISH SCHEDULE                         |                 |               |
| S-001        | STRUCTURAL NOTES AND ABBREVIATIONS           |                 |               |
| S-101        | FOUNDATION PLAN                              |                 |               |
| S-102        | FOUNDATION DETAILS                           |                 |               |
| S-103        | FOUNDATION DETAILS                           |                 |               |
| S-104        | FRAMING PLAN                                 |                 |               |
| P-001        | PLUMBING NOTES AND SCHEDULES                 |                 |               |
| P-101        | PLUMBING PLAN                                |                 |               |
| P-301        | PLUMBING DETAILS                             |                 |               |
| M-001        | MECHANICAL NOTES LEGEND AND ABBREVS          |                 |               |
| M-101        | MECHANICAL PLAN                              |                 |               |
| M-102        | MECHANICAL CONDENSATE PLAN                   |                 |               |
| M-301        | MECHANICAL DETAILS                           |                 |               |
| E-001        | ELECTRICAL NOTES LEGENDS AND ABBREVS         |                 |               |
| E-101        | ELECTRICAL POWER PLAN                        |                 |               |
| E-201        | ELECTRICAL LIGHTING PLAN                     |                 |               |
| E-301        | ELECTRICAL DETAILS                           |                 |               |