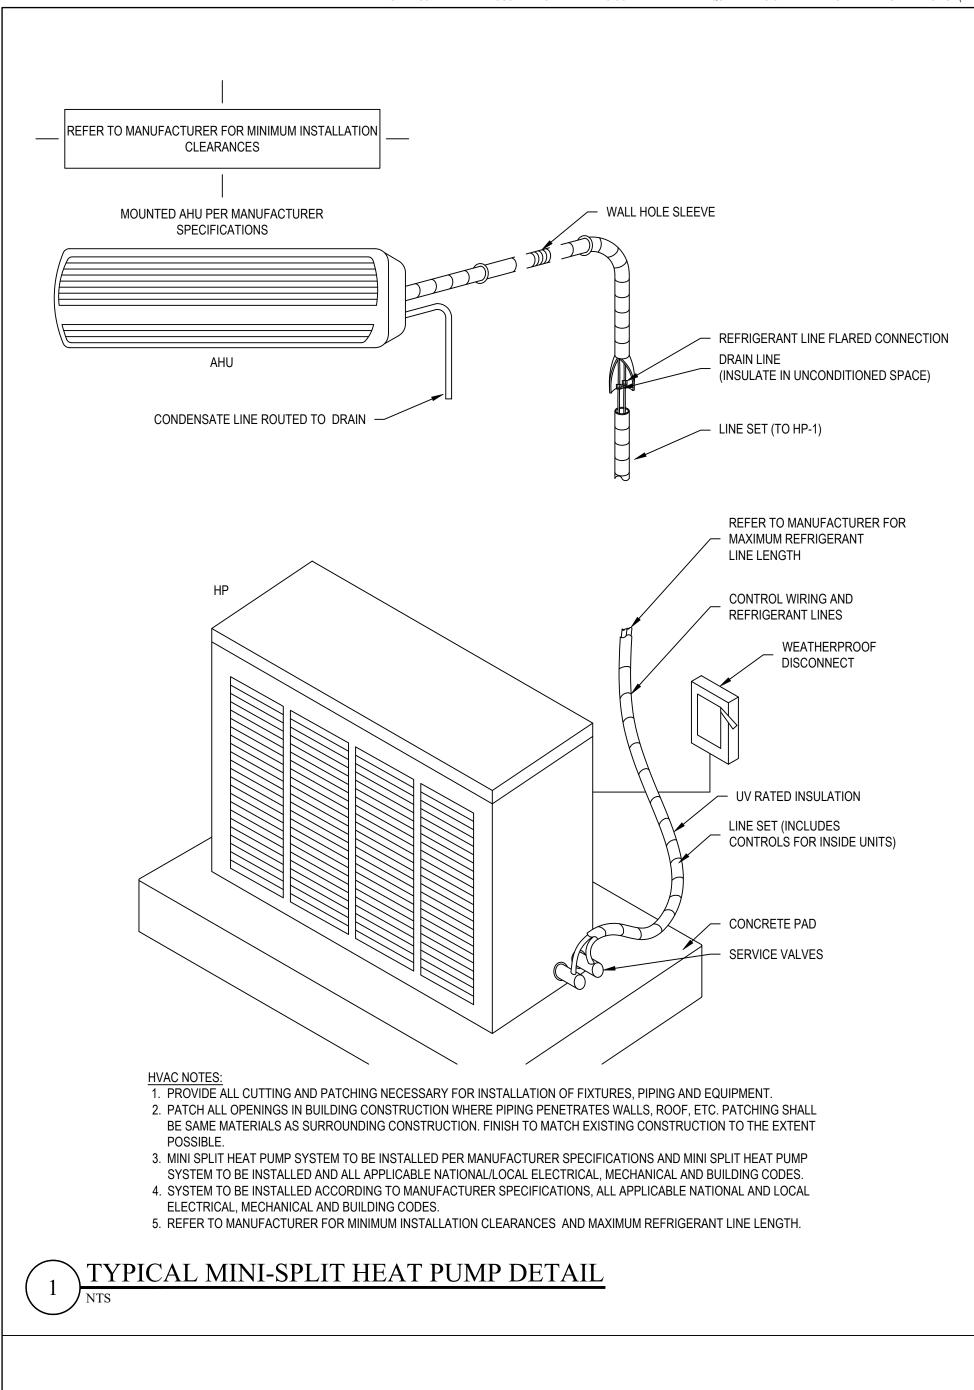

NOT BE COPIED, REUSED OR PUT INTO AN ELECTRONIC DATABASE WITHOUT THE WRITTEN PERMISSION OF LL&J. |
|                            | ATE: | 5/9/2 |              |    |    |                                                                                                                                           |
| DR                         | RAWI | N BY  | : C          | KD |    |                                                                                                                                           |
| CH                         | IECK | ED E  | 3Y: <b>F</b> | RL |    |                                                                                                                                           |

SHEET TITLE

SHEET NUMBER

MECHANICAL CONDENSATE **PLAN** 

M-102





TYPICAL CONDENSATE DRAINAGE DETAIL

TYPICAL LINE SET PITCH POCKET DETAIL

4-1/2" CORE DRILLED HOLE THRU EXTERIOR WALL WITH 4" STEEL PIPE SLEEVE (BELOW CEILING) DIVERSITECH SPEEDICHANNEL LINE SET COVER OR EQUAL BY RECTORSEAL / 1. MECHANICAL CONTRACTOR SHALL INSTALL THE LINE SET COVER BY SPEEDICHANNEL OR EQUAL BY AIRTEC OR JOHNSTONE. 2. MECHANICAL CONTRACTOR SHALL INSTALL THE LINE SET COVER WITH 3/16" x 1-1/4" @ 15" TAPCON OR EQUAL BY HILTI OR SIMPSON STRONG-TIE. 3. MECHANICAL CONTRACTOR SHALL INSTALL PER MANUFACTURER'S INSTALLATION INSTRUCTIONS.

THIS DRAWING IS SCHEMATIC IN NATURE. FINAL ROUTING OF PIPING AND WIRING SHALL BE DETERMINED BY THE INSTALLING CONTRACTOR NTXMSM36A142AA [HP-1] AND/OR DESIGNER OF RECORD ADDITIONAL REFRIGERANT CHARGE IS NEEDED DEPENDING ON THE SIZE AND LENGTH OF