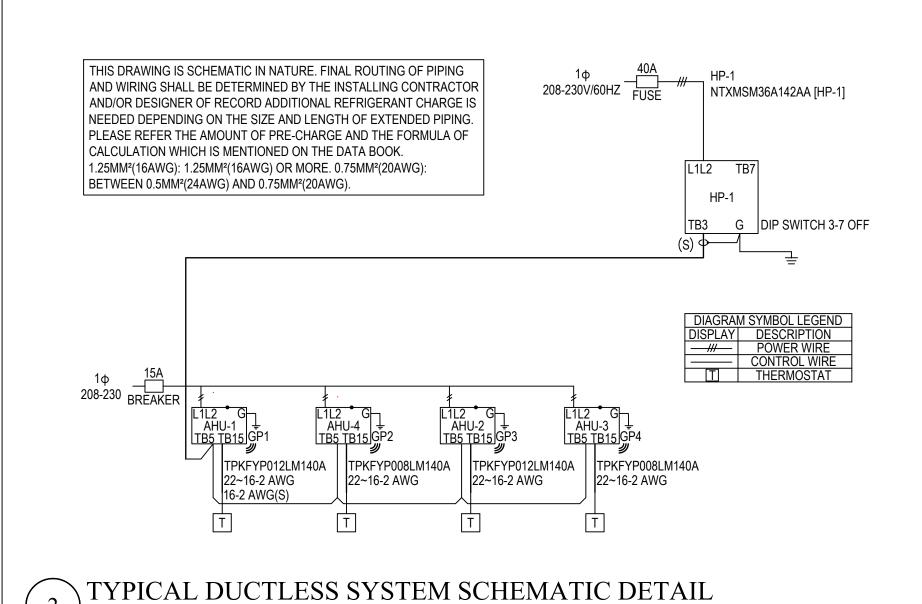

# HARNETT CENTRAL PRESS BOX

2911 HARNETT CENTRAL RD, ANGIER, NC 27501

| SHEET NUMBER | SHEET TITLE                                  | REVISION NUMBER | REVISION DATE |
|--------------|----------------------------------------------|-----------------|---------------|
| G-001        | COVER SHEET                                  |                 |               |
| G-002        | APPENDIX B                                   |                 |               |
| G-003        | GENERAL NOTES AND ABBREVIATIONS              |                 |               |
| G-101        | FLOOR PLANS                                  |                 |               |
| G-111        | OVERALL ROOF PLAN                            |                 |               |
| G-201        | EXTERIOR ELEVATIONS                          |                 |               |
| G-301        | BUILDING SECTIONS AND DETAILS                |                 |               |
| G-401        | ENLARGED FLOOR PLANS AND INTERIOR ELEVATIONS |                 |               |
| G-501        | CASEWORK DETAILS                             |                 |               |
| G-502        | GENERAL DETAILS                              |                 |               |
| G-503        | GENERAL DETAILS                              |                 |               |
| G-601        | ROOM FINISH SCHEDULE                         |                 |               |
| S-001        | STRUCTURAL NOTES AND ABBREVIATIONS           |                 |               |
| S-101        | FOUNDATION PLAN                              |                 |               |
| S-102        | FOUNDATION DETAILS                           |                 |               |
| S-103        | FOUNDATION DETAILS                           |                 |               |
| S-104        | FRAMING PLAN                                 |                 |               |
| P-001        | PLUMBING NOTES AND SCHEDULES                 |                 |               |
| P-101        | PLUMBING PLAN                                |                 |               |
| P-301        | PLUMBING DETAILS                             |                 |               |
| M-001        | MECHANICAL NOTES LEGEND AND ABBREVS          |                 |               |
| M-101        | MECHANICAL PLAN                              |                 |               |
| M-102        | MECHANICAL CONDENSATE PLAN                   |                 |               |
| M-301        | MECHANICAL DETAILS                           |                 |               |
| E-001        | ELECTRICAL NOTES LEGENDS AND ABBREVS         |                 |               |
| E-101        | ELECTRICAL POWER PLAN                        |                 |               |
| E-201        | ELECTRICAL LIGHTING PLAN                     |                 |               |
| E-301        | ELECTRICAL DETAILS                           |                 |               |