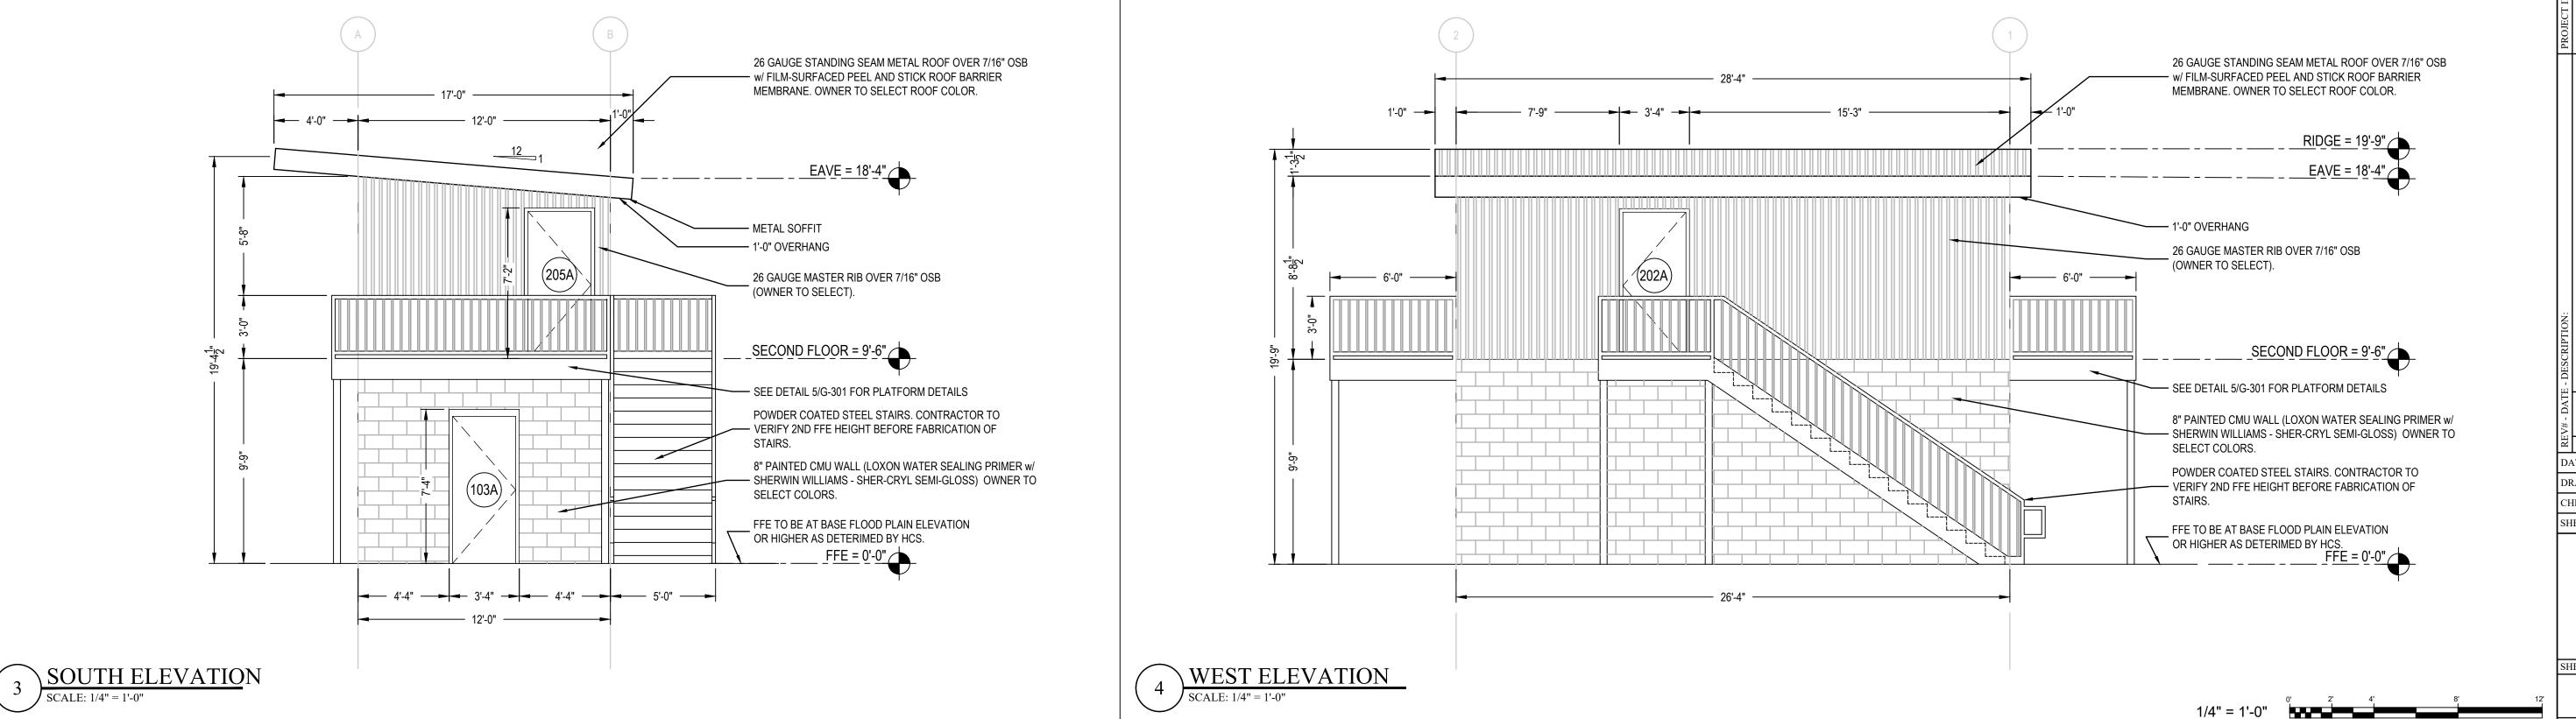

ARING WALL CONNECTION SHALL BE REVIEWED AND APPROVED BY ENGINEER.

# **ROOF FRAMING NOTES:**

- 1. ALL CONNECTIONS OF RAFTERS, JACK OR HIP TRUSSES TO MAIN GIRDER TO BE PROVIDED BY
- TRUSS MANUFACTURER.
- 2. ALL ROOF TRUSSES INSTALLED @ 16" O.C. 3. ROOF SHALL HAVE A PITCH OF 1:12 UNLESS NOTED OTHERWISE.
- 4. PROVIDE 1" MIN. AIR GAP AT EAVES WITH INSULATION BAFFLES TYPICAL AT ALL TRUSS BAYS. 5. THE OWNER/BUILDER SHALL NOT USE MATERIALS UNLESS THEY MEET CURRENT BUILDING CODE,
- AND ARE APPROVED FOR THAT SPECIFIC USE BY THE BUILDING OFFICIAL.
- 6. CONTRACTOR SHALL INSTALL RAFTER SUPPORT BRACING AS REQUIRED.

# LEGEND



22 GAUGE STANDING SEAM METAL ROOF w/ TITANIUM SYNTHETIC ROOFING UNDERLAYMENT &  $\frac{7}{16}$ " OSB (METAL COLOR TO BE SELECTED BY OWNER).

ROOF SLOPE @ 1:12

1/4" = 1'-0"





P.O. BOX 3119 PEMBROKE, NC 28372 TELEPHONE: (910)774-9306 FAX: (866)649-7235





DATE: 12/2/2022 DRAWN BY: RDH

CHECKED BY: JEL SHEET TITLE

> **EXTERIOR ELEVATIONS**

SHEET NUMBER G-201

OVERALL BUILDING SECTION



2 MEDIA PLATFORM SECTION
SCALE: 1/4" = 1'-0"

NOTE: WHERE SUPPORT BRACKETS ARE ANCHORED TO THE CMU WALL, THOSE CELLS ARE TO BE GROUT FILLED AND REINFORCED w/ #5 REBAR REINFORCEMENT.





6 STAIR ANCHOR DETAIL



7 PLATFORM BRACKET CONNECTION
NTS





4 BUILDING DETAILS
SCALE: 1 1/2" = 1'-0"



8 SUPPORT POST DETAIL
8 NTS



P.O. BOX 3119 PEMBROKE, NC 28372 TELEPHONE: (910)774-9306

FAX: (866)649-7235

PRESS BC SCHOOLS

RN

FINAL - BID SET

G-301



FINAL - BID SET



G-503

| ROOM AND FINISH SCHEDULE |       |      |          |           |          |                      |