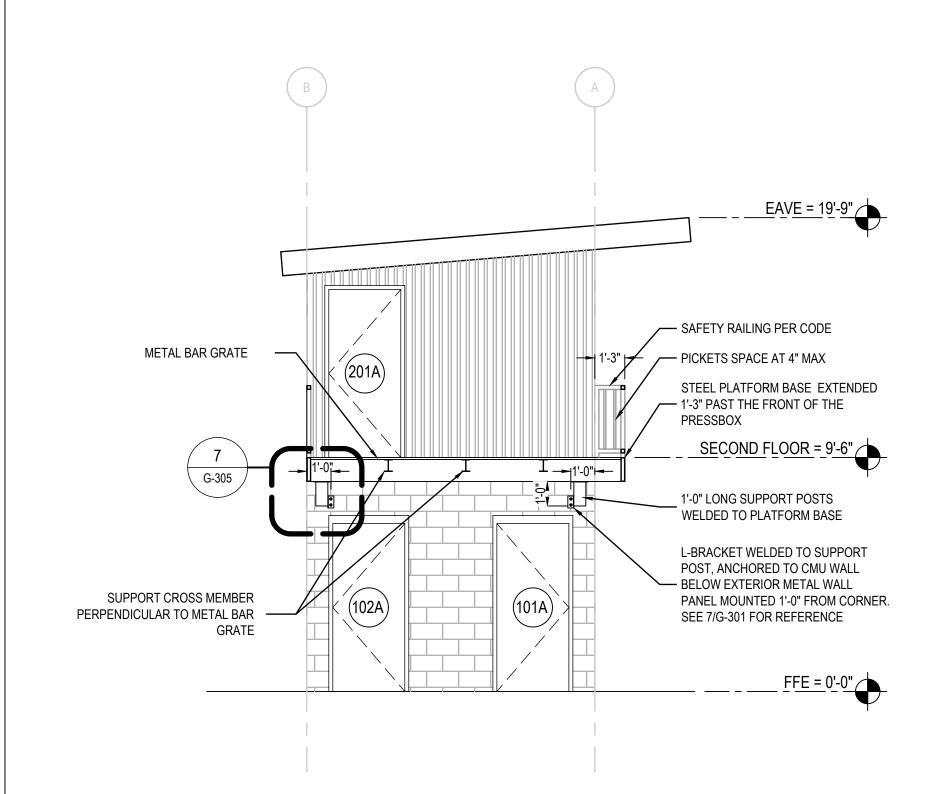

RUSSES INSTALLED @ 16" O.C. 3. ROOF SHALL HAVE A PITCH OF 1:12 UNLESS NOTED OTHERWISE.
- 4. PROVIDE 1" MIN. AIR GAP AT EAVES WITH INSULATION BAFFLES TYPICAL AT ALL TRUSS BAYS. 5. THE OWNER/BUILDER SHALL NOT USE MATERIALS UNLESS THEY MEET CURRENT BUILDING CODE,
- AND ARE APPROVED FOR THAT SPECIFIC USE BY THE BUILDING OFFICIAL.
- 6. CONTRACTOR SHALL INSTALL RAFTER SUPPORT BRACING AS REQUIRED.

# LEGEND



22 GAUGE STANDING SEAM METAL ROOF w/ TITANIUM SYNTHETIC ROOFING UNDERLAYMENT &  $\frac{7}{16}$ " OSB (METAL COLOR TO BE SELECTED BY OWNER).

ROOF SLOPE @ 1:12

1/4" = 1'-0"





P.O. BOX 3119 PEMBROKE, NC 28372 TELEPHONE: (910)774-9306 FAX: (866)649-7235





DATE: 12/2/2022 DRAWN BY: RDH

CHECKED BY: JEL SHEET TITLE

> **EXTERIOR ELEVATIONS**

SHEET NUMBER G-201

OVERALL BUILDING SECTION



2 MEDIA PLATFORM SECTION
SCALE: 1/4" = 1'-0"

NOTE: WHERE SUPPORT BRACKETS ARE ANCHORED TO THE CMU WALL, THOSE CELLS ARE TO BE GROUT FILLED AND REINFORCED w/ #5 REBAR REINFORCEMENT.





6 STAIR ANCHOR DETAIL



7 PLATFORM BRACKET CONNECTION
NTS





4 BUILDING DETAILS
SCALE: 1 1/2" = 1'-0"



8 SUPPORT POST DETAIL
8 NTS



P.O. BOX 3119 PEMBROKE, NC 28372 TELEPHONE: (910)774-9306

FAX: (866)649-7235

PRESS BC SCHOOLS

RN

FINAL - BID SET

G-301



FINAL - BID SET



G-503

| ROOM AND FINISH SCHEDULE |       |      |          |           |          |                      |          |       |          |         |          |       |        |         |     |              |      |
|--------------------------|-------|------|----------|-----------|----------|----------------------|----------|-