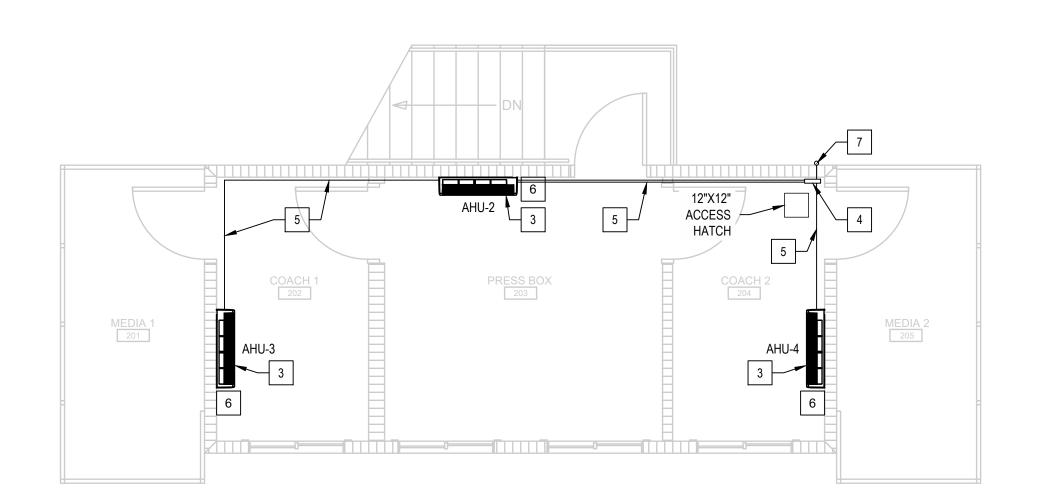

----|-------------------------------------|------|------|--|--|--|--|--|
| SHEET | SHEET TITLE                         | REV# | DATE |  |  |  |  |  |
| M-001 | MECHANICAL NOTES LEGEND AND ABBREVS | -    |      |  |  |  |  |  |
| M-101 | MECHANICAL PLAN                     | -    |      |  |  |  |  |  |
| M-102 | MECHANICAL CONDENSATE PLAN          | -    |      |  |  |  |  |  |
| M-301 | MECHANICAL DETAILS                  | -    |      |  |  |  |  |  |



P.O. BOX 3119 PEMBROKE, NC 28372 TELEPHONE: (910)774-9306 FAX: (866)649-7235

P-0754

P-0754

P-0754

P-0754

SEAL 028880

SEAL 028880

SEAL 028880

HARNETT CENTRAL PRE
HARNETT COUNTY SCE

DATE: 5/9/2022

DRAWN BY: CKD

CHECKED BY: RL

SHEET TITLE

MECHANICAL NOTES LEGEND AND ABBREVS

M-001

HEET NUMBER



# FIRST FLOOR MECHANICAL PLAN



SECOND FLOOR MECHANICAL PLAN

| <b>-</b> |                       |             |                |           |          |                  |                                |                                          |      |     |
|----------|-----------------------|-------------|----------------|-----------|----------|------------------|--------------------------------|------------------------------------------|------|-----|
|          |                       |             |                | EQUIPMENT | SCHEDULE |                  |                                |                                          |      |     |
| TAG      | MITISUBISHI<br>MODEL# | DESCRIPTION | VOLT, φ, Hz    | MCA       | MOCP     | AIRFLOW<br>(CFM) | NOMINAL<br>COOLING<br>CAPACITY | NOMINAL<br>HEATING<br>CAPACI