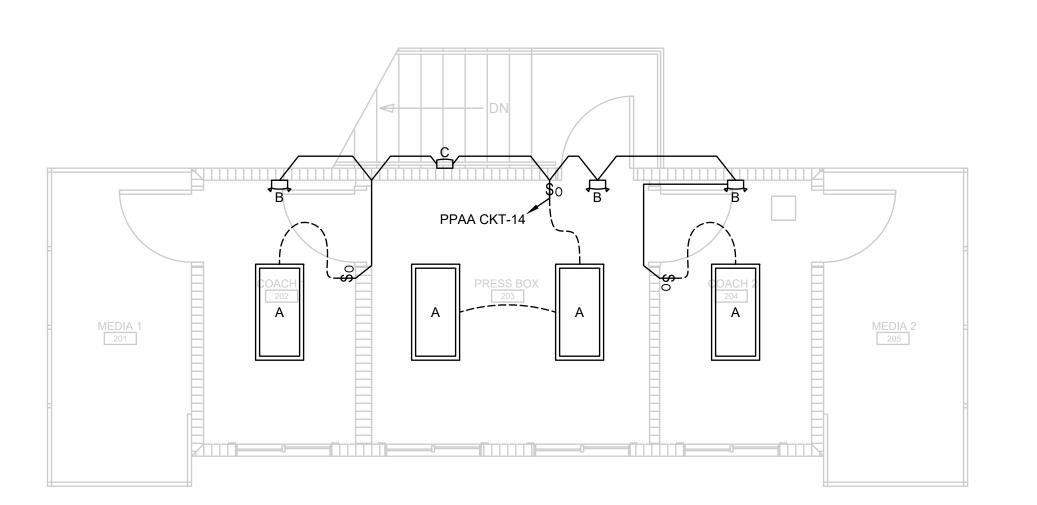

# HARNETT CENTRAL PRESS BOX

2911 HARNETT CENTRAL RD, ANGIER, NC 27501

| SHEET NUMBER | SHEET TITLE                                  | REVISION NUMBER | REVISION DATE |
|--------------|----------------------------------------------|-----------------|---------------|
| G-001        | COVER SHEET                                  |                 |               |
| G-002        | APPENDIX B                                   |                 |               |
| G-003        | GENERAL NOTES AND ABBREVIATIONS              |                 |               |
| G-101        | FLOOR PLANS                                  |                 |               |
| G-111        | OVERALL ROOF PLAN                            |                 |               |
| G-201        | EXTERIOR ELEVATIONS                          |                 |               |
| G-301        | BUILDING SECTIONS AND DETAILS                |                 |               |
| G-401        | ENLARGED FLOOR PLANS AND INTERIOR ELEVATIONS |                 |               |
| G-501        | CASEWORK DETAILS                             |                 |               |
| G-502        | GENERAL DETAILS                              |                 |               |
| G-503        | GENERAL DETAILS                              |                 |               |
| G-601        | ROOM FINISH SCHEDULE                         |                 |               |
| S-001        | STRUCTURAL NOTES AND ABBREVIATIONS           |                 |               |
| S-101        | FOUNDATION PLAN                              |                 |               |
| S-102        | FOUNDATION DETAILS                           |                 |               |
| S-103        | FOUNDATION DETAILS                           |                 |               |
| S-104        | FRAMING PLAN                                 |                 |               |
| P-001        | PLUMBING NOTES AND SCHEDULES                 |                 |               |
| P-101        | PLUMBING PLAN                                |                 |               |
| P-301        | PLUMBING DETAILS                             |                 |               |
| M-001        | MECHANICAL NOTES LEGEND AND ABBREVS          |                 |               |
| M-101        | MECHANICAL PLAN                              |                 |               |
| M-102        | MECHANICAL CONDENSATE PLAN                   |                 |               |
| M-301        | MECHANICAL DETAILS                           |                 |               |
| E-001        | ELECTRICAL NOTES LEGENDS AND ABBREVS         |                 |               |
| E-101        | ELECTRICAL POWER PLAN                        |                 |               |
| E-201        | ELECTRICAL LIGHTING PLAN                     |                 |               |
| E-301        | ELECTRICAL DETAILS                           |                 |               |