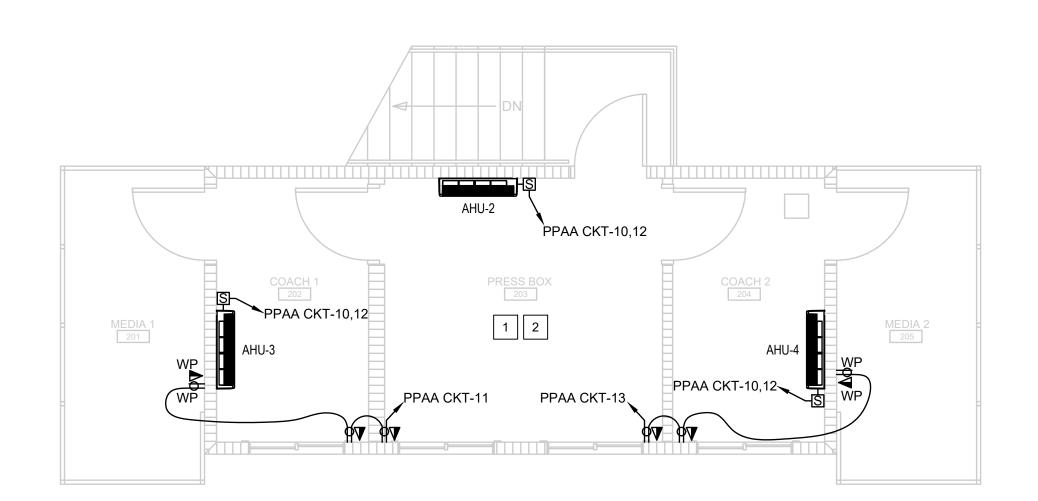

# HARNETT CENTRAL PRESS BOX

2911 HARNETT CENTRAL RD, ANGIER, NC 27501

| SHEET NUMBER | SHEET TITLE                                  | REVISION NUMBER | REVISION DATE |
|--------------|----------------------------------------------|-----------------|---------------|
| G-001        | COVER SHEET                                  |                 |               |
| G-002        | APPENDIX B                                   |                 |               |
| G-003        | GENERAL NOTES AND ABBREVIATIONS              |                 |               |
| G-101        | FLOOR PLANS                                  |                 |               |
| G-111        | OVERALL ROOF PLAN                            |                 |               |
| G-201        | EXTERIOR ELEVATIONS                          |                 |               |
| G-301        | BUILDING SECTIONS AND DETAILS                |                 |               |
| G-401        | ENLARGED FLOOR PLANS AND INTERIOR ELEVATIONS |                 |               |
| G-501        | CASEWORK DETAILS                             |                 |               |
| G-502        | GENERAL DETAILS                              |                 |               |
| G-503        | GENERAL DETAILS                              |                 |               |
| G-601        | ROOM FINISH SCHEDULE                         |                 |               |
| S-001        | STRUCTURAL NOTES AND ABBREVIATIONS           |                 |               |
| S-101        | FOUNDATION PLAN                              |                 |               |
| S-102        | FOUNDATION DETAILS                           |                 |               |
| S-103        | FOUNDATION DETAILS                           |                 |               |
| S-104        | FRAMING PLAN                                 |                 |               |
| P-001        | PLUMBING NOTES AND SCHEDULES                 |                 |               |
| P-101        | PLUMBING PLAN                                |                 |               |
| P-301        | PLUMBING DETAILS                             |                 |               |
| M-001        | MECHANICAL NOTES LEGEND AND ABBREVS          |                 |               |
| M-101        | MECHANICAL PLAN                              |                 |               |
| M-102        | MECHANICAL CONDENSATE PLAN                   |                 |               |
| M-301        | MECHANICAL DETAILS                           |                 |               |
| E-001        | ELECTRICAL NOTES LEGENDS AND ABBREVS         |                 |               |
| E-101        | ELECTRICAL POWER PLAN                        |                 |               |
| E-201        | ELECTRICAL LIGHTING PLAN                     |                 |               |
| E-301        | ELECTRICAL DETAILS                           |                 |               |