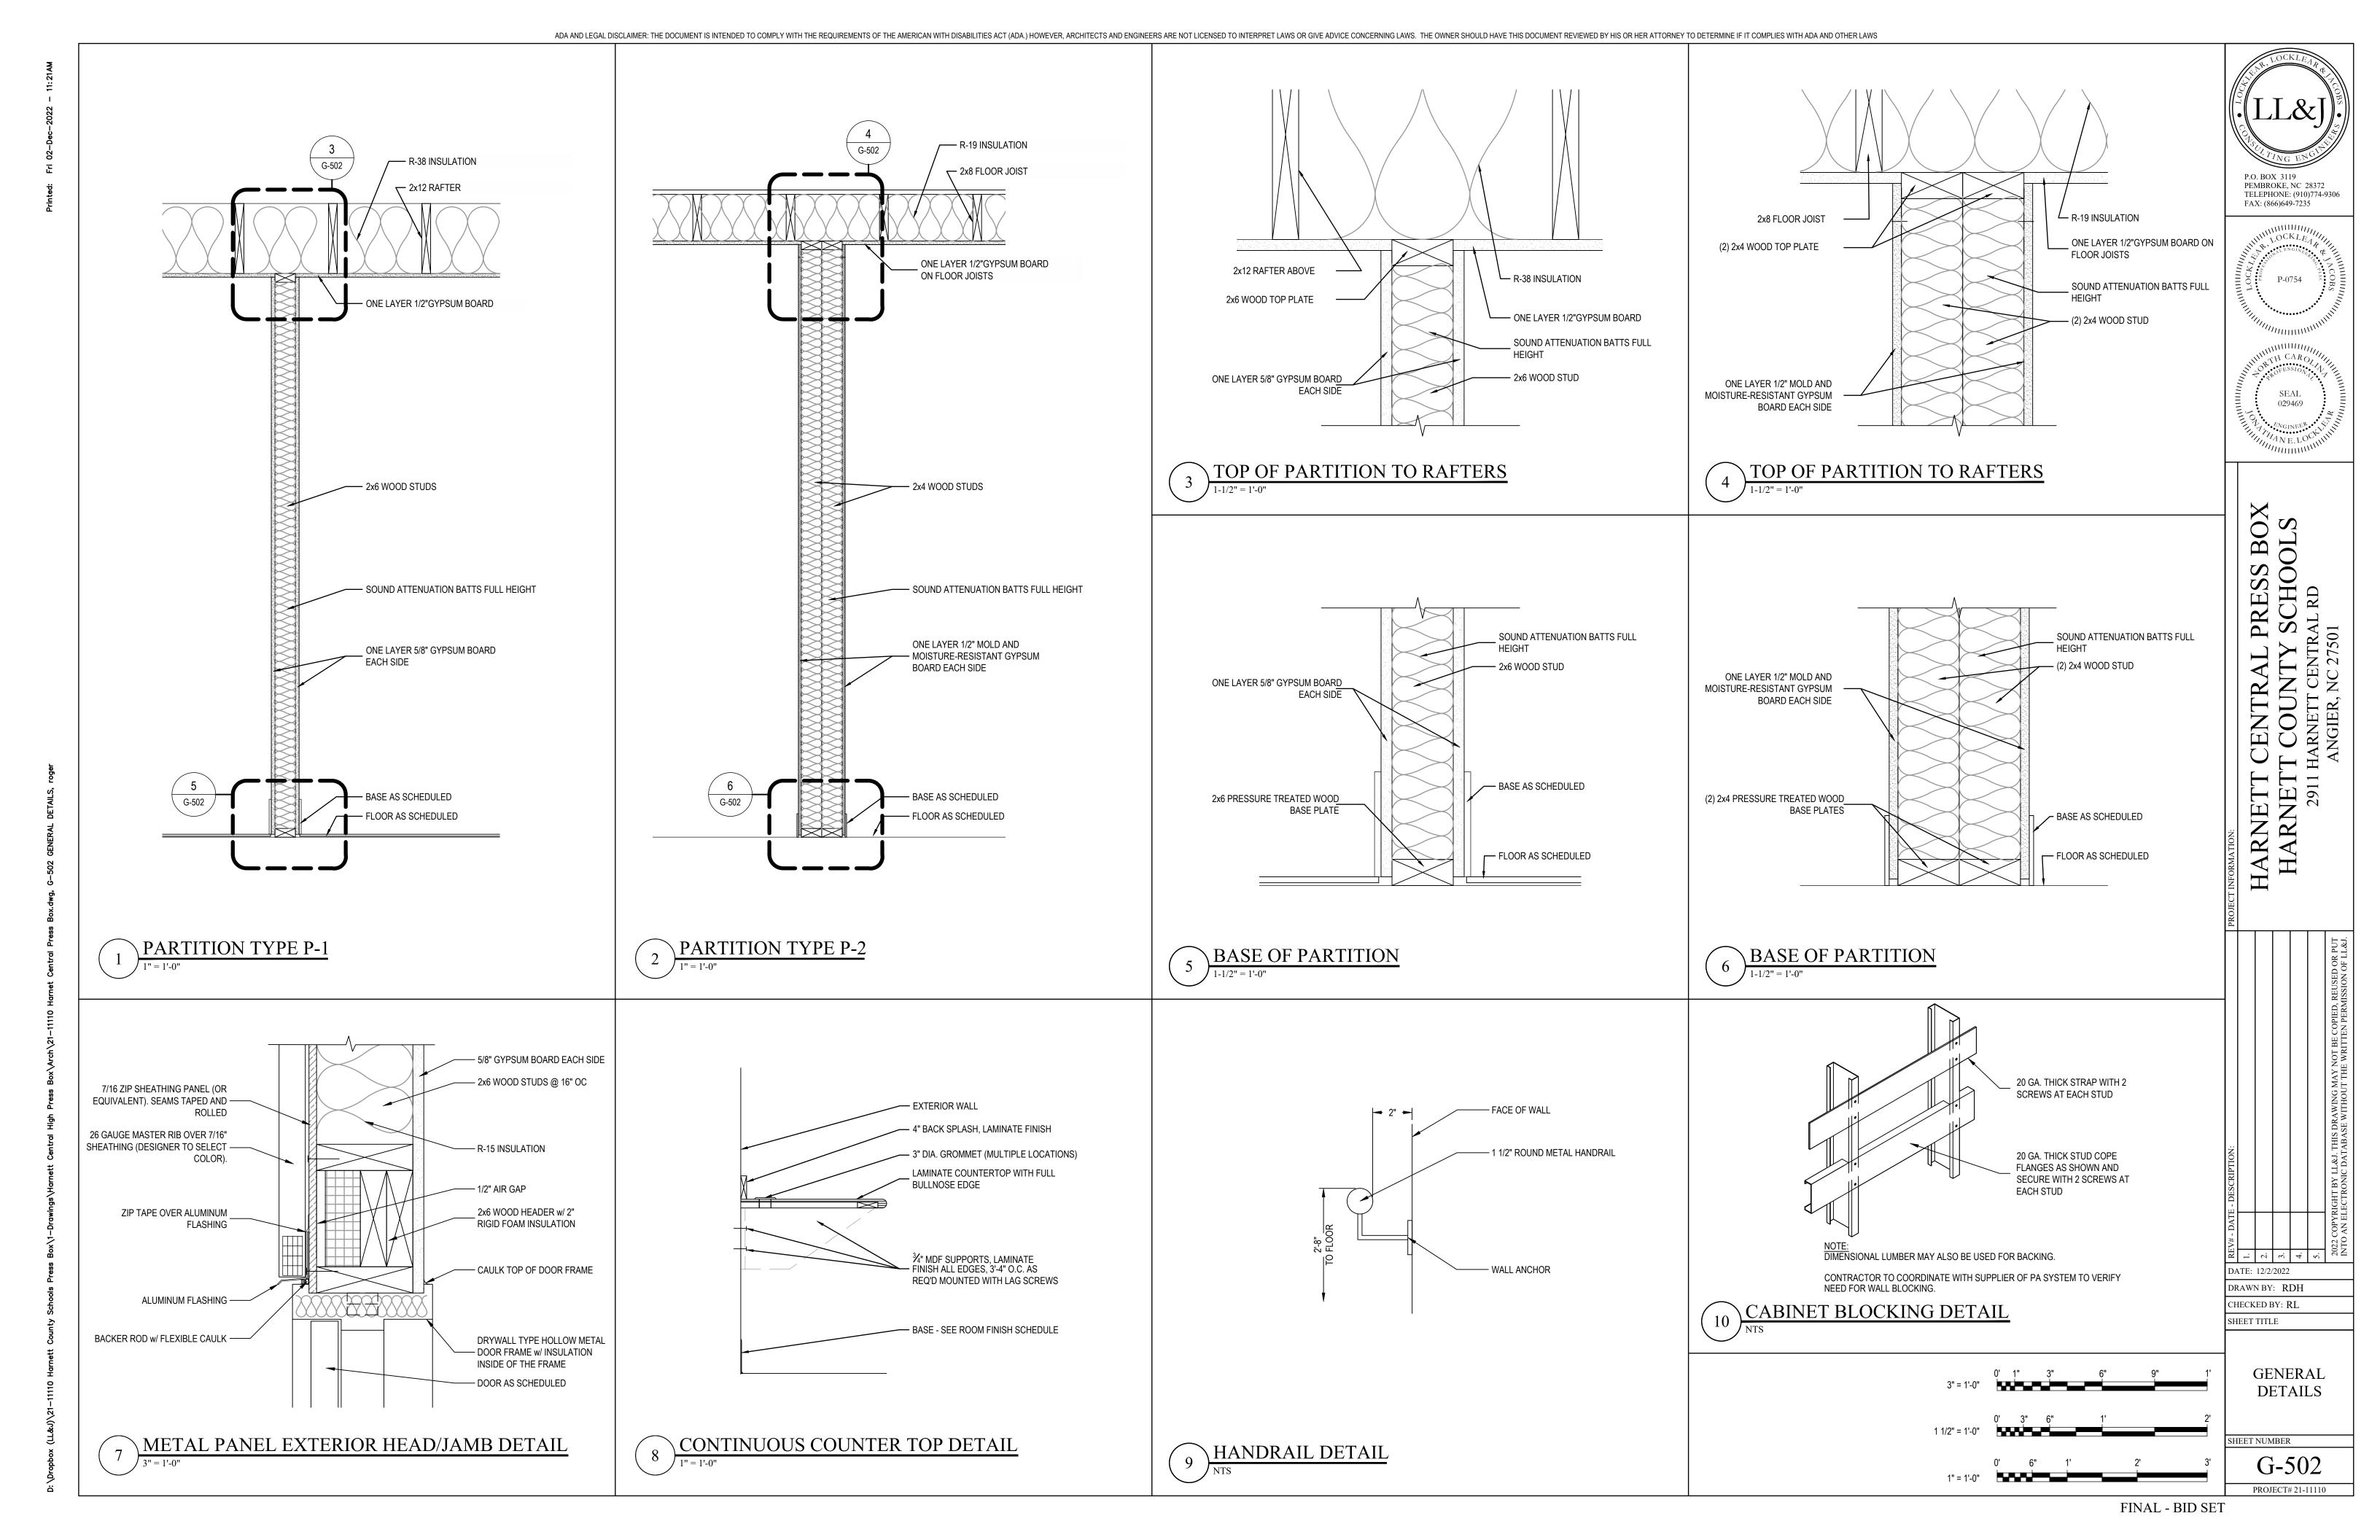

NDERLAYMENT &  $\frac{7}{16}$ " OSB (METAL COLOR TO BE SELECTED BY OWNER).

ROOF SLOPE @ 1:12

1/4" = 1'-0"





P.O. BOX 3119 PEMBROKE, NC 28372 TELEPHONE: (910)774-9306 FAX: (866)649-7235





DATE: 12/2/2022 DRAWN BY: RDH

CHECKED BY: JEL SHEET TITLE

> **EXTERIOR ELEVATIONS**

SHEET NUMBER G-201

OVERALL BUILDING SECTION



2 MEDIA PLATFORM SECTION
SCALE: 1/4" = 1'-0"

NOTE: WHERE SUPPORT BRACKETS ARE ANCHORED TO THE CMU WALL, THOSE CELLS ARE TO BE GROUT FILLED AND REINFORCED w/ #5 REBAR REINFORCEMENT.





6 STAIR ANCHOR DETAIL



7 PLATFORM BRACKET CONNECTION
NTS





4 BUILDING DETAILS
SCALE: 1 1/2" = 1'-0"



8 SUPPORT POST DETAIL
8 NTS



P.O. BOX 3119 PEMBROKE, NC 28372 TELEPHONE: (910)774-9306

FAX: (866)649-7235

PRESS BC SCHOOLS

RN

FINAL - BID SET

G-301



FINAL - BID SET



G-503

| ROOM AND FINISH SCHEDULE |       |      |          |           |          |                      |          |       |          |         |          |       |        |         |     |              |      |
|--------------------------|-------|------|----------|-----------|----------|----------------------|----------|-------|----------|---------|----------|-------|--------|---------|-----|--------------|------|
| ROOM ROOM NAME           | FLOOR | BASE | N        | ORTH WALL | S        | SOUTH WALL EAST WALL |          |       | WES      | ST WALL | CEILING  |       |        | REMARKS | HDW | DOOR SIGNAGE |      |
| NO. ROOW NAME            | FLOOR | BASE | MATERIAL | COLOR     | MATERIAL | COLOR                | MATERIAL | COLOR | MATERIAL | COLOR   | MATERIAL | COLOR | HEIGHT | R