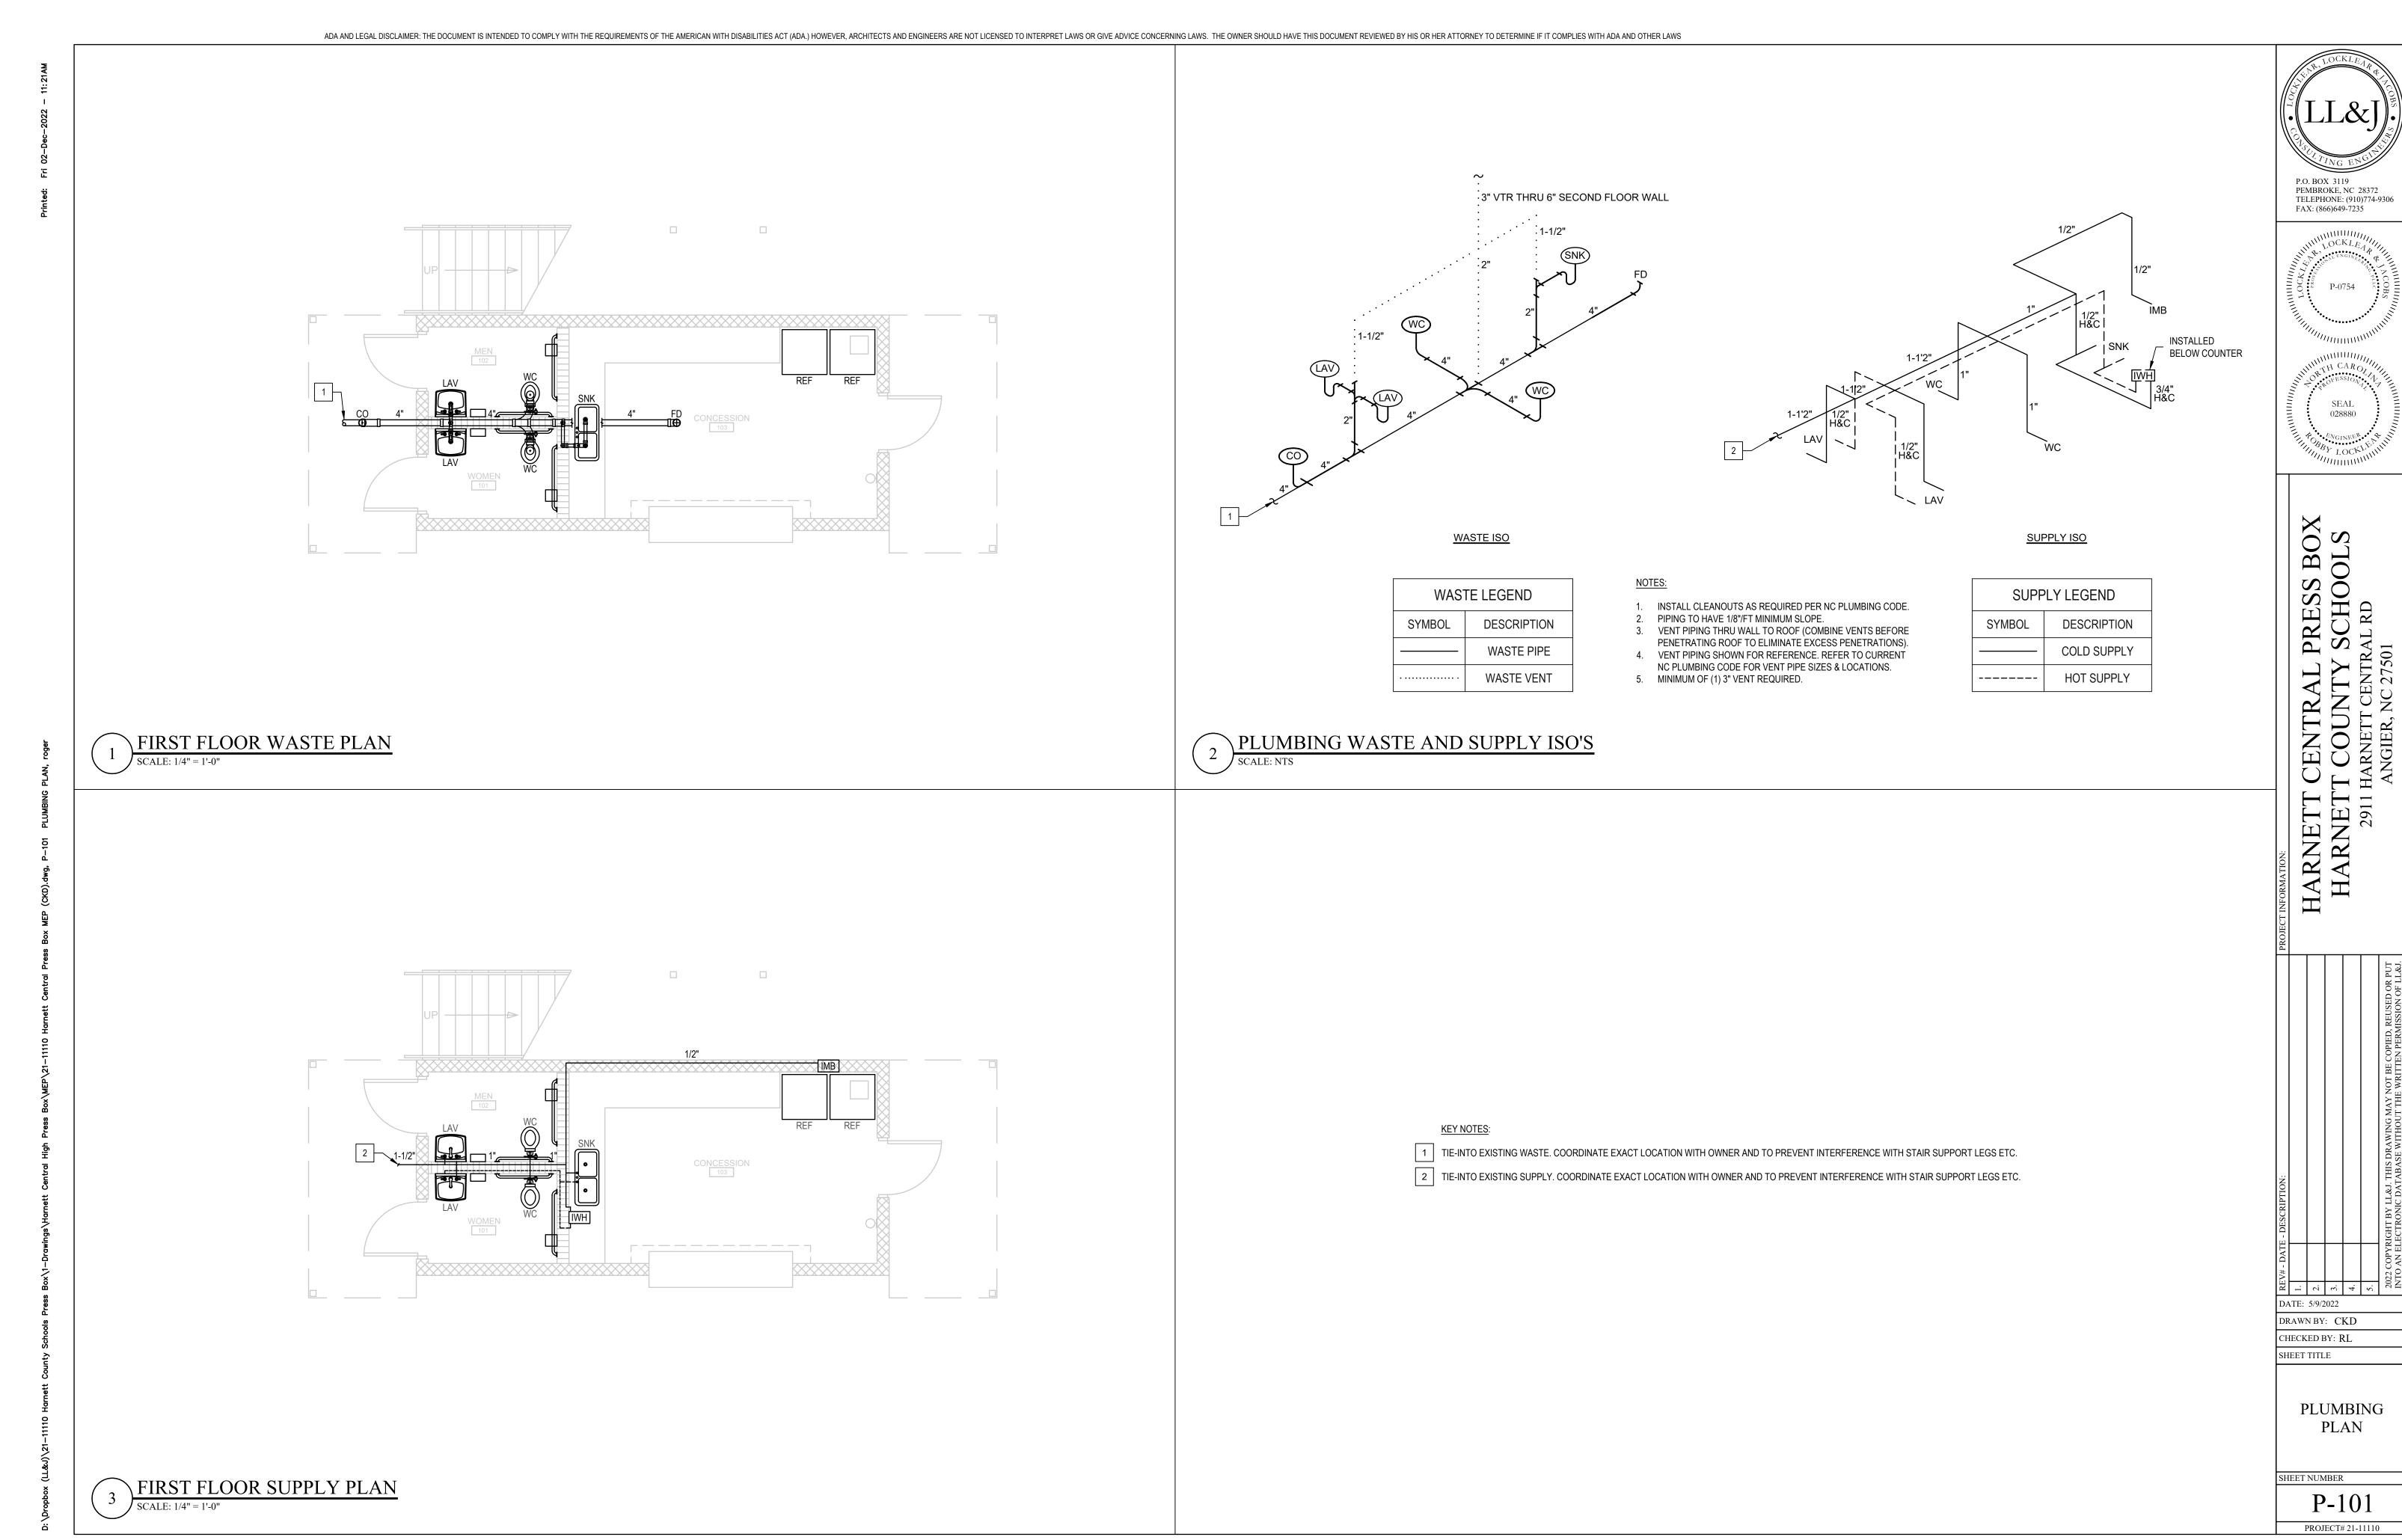

|
| REF                     |          | REFRIGERATOR                  | BY OWNER                                                                                                                 | N/A              | N/A  | N/A           |  |  |  |  |

|       | DRAWING INDEX                |      |      |
|-------|------------------------------|------|------|
| SHEET | SHEET TITLE                  | REV# | DATE |
| P-001 | PLUMBING NOTES AND SCHEDULES | -    |      |
| P-101 | PLUMBING PLAN                | -    |      |
| P-301 | PLUMBING DETAILS             | -    |      |



P.O. BOX 3119 PEMBROKE NC 28372 TELEPHONE: (910)774-9306 FAX: (866)649-7235





PRESS SCHO(



DRAWN BY: CKD

CHECKED BY: RL SHEET TITLE

> **PLUMBING NOTES AND SCHEDULES**

P-001 PROJECT# 21-11110

SHEET NUMBER





### **MECHANICAL NOTES**

- 1. THE DRAWINGS ARE DIAGRAMMATIC AND SHOW THE GENERAL ARRANGEMENT OF THE VENTILATION AND AIR CONDITIONING SYSTEMS. DETAILS OF CONSTRUCTION AND OF WORKMANSHIP WHERE NOT SPECIFICALLY DESCRIBED HEREIN OR INDICATED ON THE DRAWINGS SHALL BE SUBJECT TO THE ENGINEER'S APPROVAL. IT IS THE INTENT OF THESE SPECIFICATIONS TO PROVIDE COMPLETE SYSTEMS, LEFT IN GOOD WORKING ORDER, READY FOR OPERATION, INCLUDING NECESSARY LABOR AND MATERIALS, WHETHER OR NOT SPECIFICALLY SHOWN ON THE DRAWINGS OR MENTIONED HEREIN. IT IS NOT THE INTENTION OF THESE DRAWINGS TO SHOW ALL NECESSARY OFFSETS, OBSTRUCTIONS OR STRUCTURAL CONDITIONS. IT SHALL BE THE RESPONSIBILITY OF THE CONTRACTOR TO INSTALL HIS WORK IN SUCH A MANNER TO AVOID OBSTRUCTIONS, PRESERVE HEADROOM AND KEEP OPENINGS AND PASS