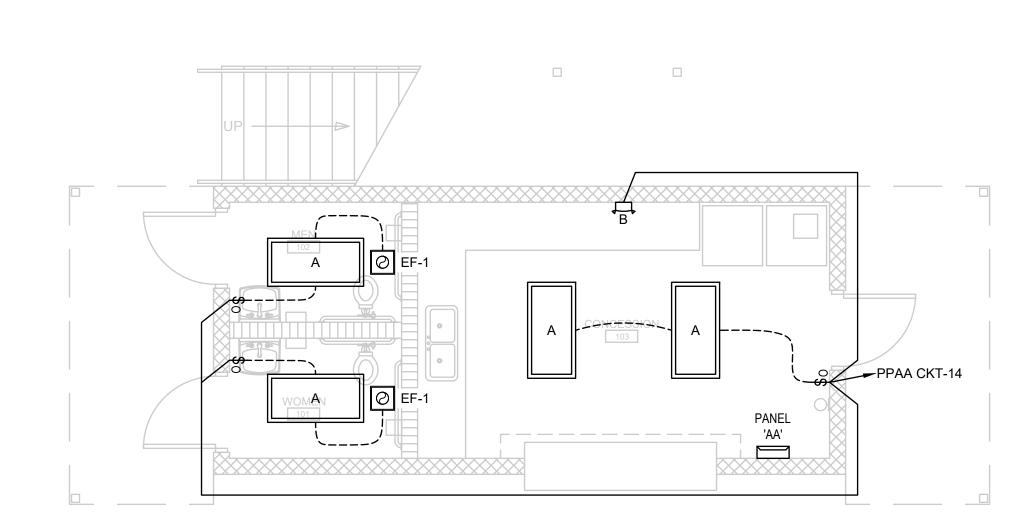

# HARNETT CENTRAL PRESS BOX

2911 HARNETT CENTRAL RD, ANGIER, NC 27501

| SHEET NUMBER | SHEET TITLE                                  | REVISION NUMBER | REVISION DATE |
|--------------|----------------------------------------------|-----------------|---------------|
| G-001        | COVER SHEET                                  |                 |               |
| G-002        | APPENDIX B                                   |                 |               |
| G-003        | GENERAL NOTES AND ABBREVIATIONS              |                 |               |
| G-101        | FLOOR PLANS                                  |                 |               |
| G-111        | OVERALL ROOF PLAN                            |                 |               |
| G-201        | EXTERIOR ELEVATIONS                          |                 |               |
| G-301        | BUILDING SECTIONS AND DETAILS                |                 |               |
| G-401        | ENLARGED FLOOR PLANS AND INTERIOR ELEVATIONS |                 |               |
| G-501        | CASEWORK DETAILS                             |                 |               |
| G-502        | GENERAL DETAILS                              |                 |               |
| G-503        | GENERAL DETAILS                              |                 |               |
| G-601        | ROOM FINISH SCHEDULE                         |                 |               |
| S-001        | STRUCTURAL NOTES AND ABBREVIATIONS           |                 |               |
| S-101        | FOUNDATION PLAN                              |                 |               |
| S-102        | FOUNDATION DETAILS                           |                 |               |
| S-103        | FOUNDATION DETAILS                           |                 |               |
| S-104        | FRAMING PLAN                                 |                 |               |
| P-001        | PLUMBING NOTES AND SCHEDULES                 |                 |               |
| P-101        | PLUMBING PLAN                                |                 |               |
| P-301        | PLUMBING DETAILS                             |                 |               |
| M-001        | MECHANICAL NOTES LEGEND AND ABBREVS          |                 |               |
| M-101        | MECHANICAL PLAN                              |                 |               |
| M-102        | MECHANICAL CONDENSATE PLAN                   |                 |               |
| M-301        | MECHANICAL DETAILS                           |                 |               |
| E-001        | ELECTRICAL NOTES LEGENDS AND ABBREVS         |                 |               |
| E-101        | ELECTRICAL POWER PLAN                        |                 |               |
| E-201        | ELECTRICAL LIGHTING PLAN                     |                 |               |
| E-301        | ELECTRICAL DETAILS                           |                 |               |