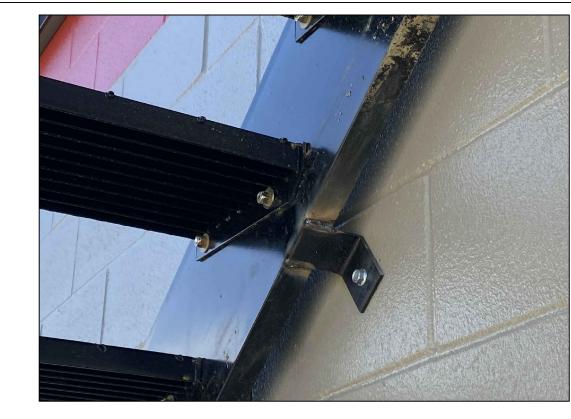

R/BUILDER SHALL NOT USE MATERIALS UNLESS THEY MEET CURRENT BUILDING CODE,
- AND ARE APPROVED FOR THAT SPECIFIC USE BY THE BUILDING OFFICIAL.
- 6. CONTRACTOR SHALL INSTALL RAFTER SUPPORT BRACING AS REQUIRED.

# LEGEND



22 GAUGE STANDING SEAM METAL ROOF w/ TITANIUM SYNTHETIC ROOFING UNDERLAYMENT &  $\frac{7}{16}$ " OSB (METAL COLOR TO BE SELECTED BY OWNER).

ROOF SLOPE @ 1:12

1/4" = 1'-0"





P.O. BOX 3119 PEMBROKE, NC 28372 TELEPHONE: (910)774-9306 FAX: (866)649-7235





DATE: 12/2/2022 DRAWN BY: RDH

CHECKED BY: JEL SHEET TITLE

> **EXTERIOR ELEVATIONS**

SHEET NUMBER G-201

OVERALL BUILDING SECTION



2 MEDIA PLATFORM SECTION
SCALE: 1/4" = 1'-0"

NOTE: WHERE SUPPORT BRACKETS ARE ANCHORED TO THE CMU WALL, THOSE CELLS ARE TO BE GROUT FILLED AND REINFORCED w/ #5 REBAR REINFORCEMENT.





6 STAIR ANCHOR DETAIL



7 PLATFORM BRACKET CONNECTION
NTS





4 BUILDING DETAILS
SCALE: 1 1/2" = 1'-0"



8 SUPPORT POST DETAIL
8 NTS



P.O. BOX 3119 PEMBROKE, NC 28372 TELEPHONE: (910)774-9306

FAX: (866)649-7235

PRESS BC SCHOOLS

RN

FINAL - BID SET

G-301



FINAL - BID SET



G-503

| ROOM AND FINISH SCHEDULE |       |      |          |           |          |                      |          |       |          |         |          |       |        |         |     |              |      |
|--------------------------|-------|------|----------|-----------|----------|----------------------|----------|-------|----------|---------|----------|-------|--------|---------|-----|--------------|------|
| ROOM ROOM NAME           | FLOOR | BASE | N        | ORTH WALL | S        | SOUTH WALL EAS