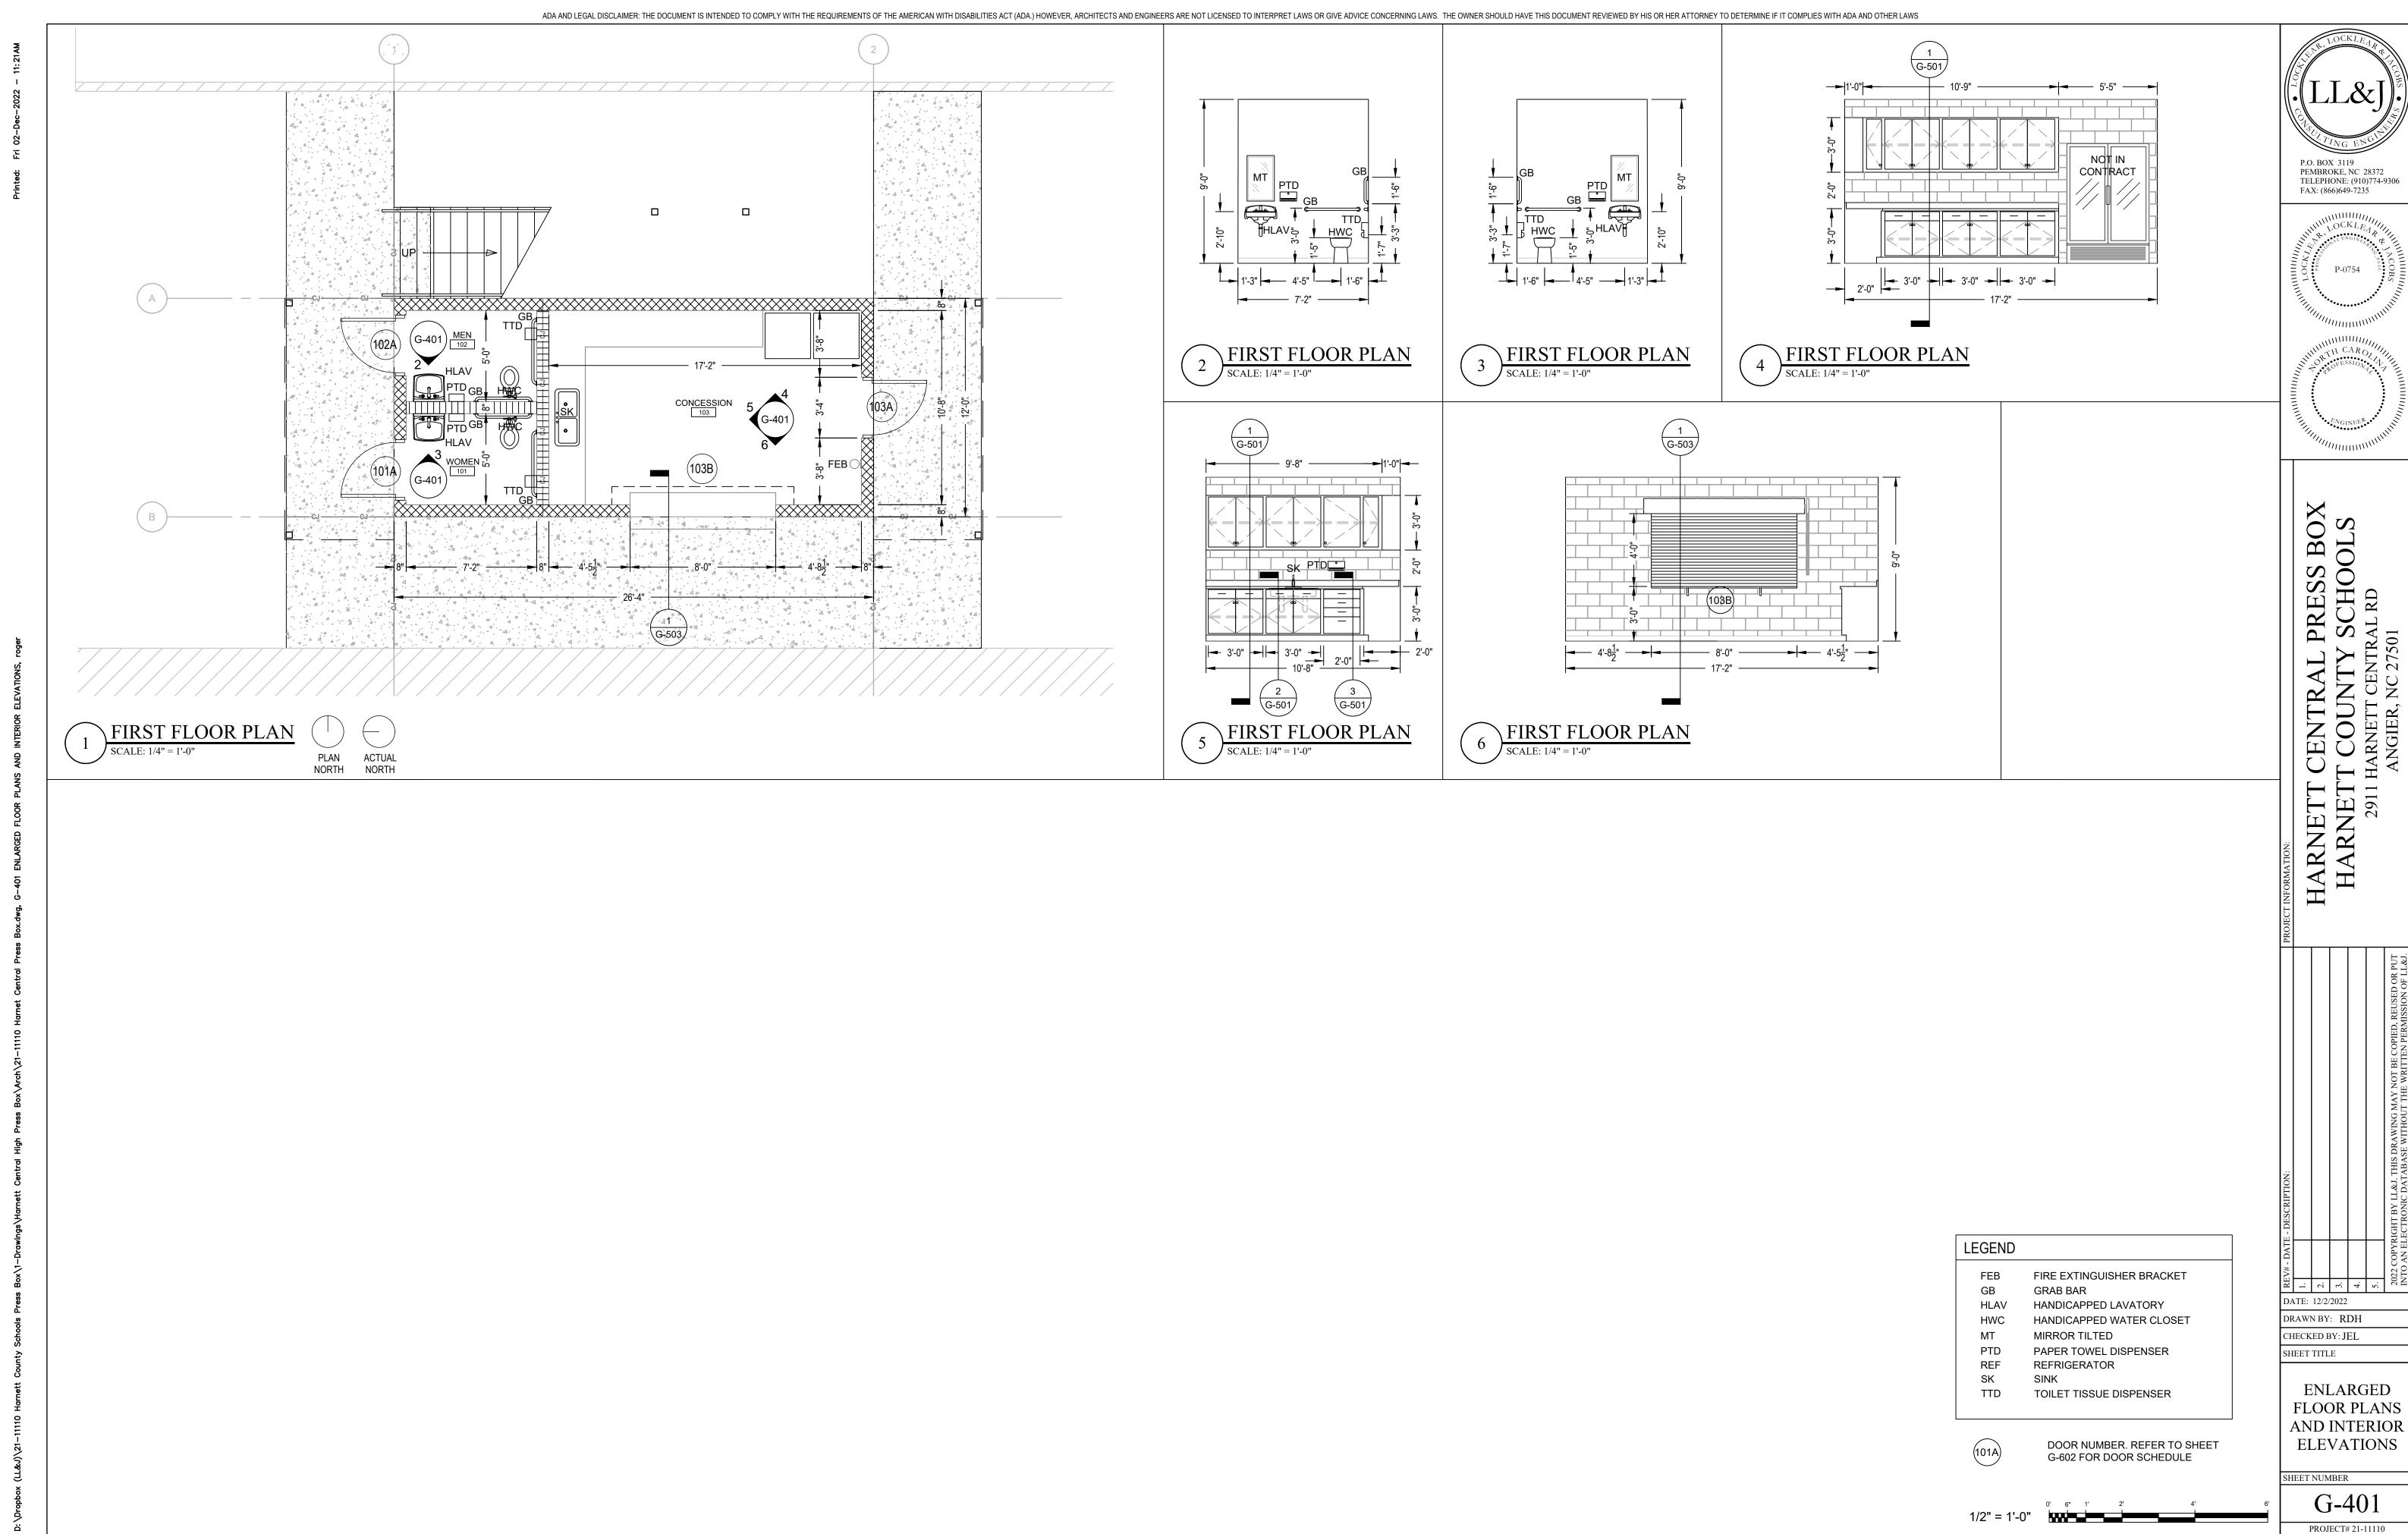

SYNTHETIC ROOFING UNDERLAYMENT &  $\frac{7}{16}$ " OSB (METAL COLOR TO BE SELECTED BY OWNER).

ROOF SLOPE @ 1:12

1/4" = 1'-0"





P.O. BOX 3119 PEMBROKE, NC 28372 TELEPHONE: (910)774-9306 FAX: (866)649-7235





DATE: 12/2/2022 DRAWN BY: RDH

CHECKED BY: JEL SHEET TITLE

> **EXTERIOR ELEVATIONS**

SHEET NUMBER G-201

OVERALL BUILDING SECTION



2 MEDIA PLATFORM SECTION
SCALE: 1/4" = 1'-0"

NOTE: WHERE SUPPORT BRACKETS ARE ANCHORED TO THE CMU WALL, THOSE CELLS ARE TO BE GROUT FILLED AND REINFORCED w/ #5 REBAR REINFORCEMENT.





6 STAIR ANCHOR DETAIL



7 PLATFORM BRACKET CONNECTION
NTS





4 BUILDING DETAILS
SCALE: 1 1/2" = 1'-0"



8 SUPPORT POST DETAIL
8 NTS



P.O. BOX 3119 PEMBROKE, NC 28372 TELEPHONE: (910)774-9306

FAX: (866)649-7235

PRESS BC SCHOOLS

RN

FINAL - BID SET

G-301



FINAL - BID SET



G-503

| ROOM AND FINISH SCHEDULE |       |      |          |           |          |                      |          |       |          |         |          |       |        |         |     |              |      |
|--------------------------|-------|------|----------|-----------|----------|----------------------|----------|-------|----------|---------|----------|-------|--------|---------|-----|--------------|------|
| ROOM ROOM NAME           | FLOOR | BASE | N        | ORTH WALL | S        | SOUTH WALL EAST WALL |          |       | WES      | ST WALL | CEILING  |       |        | REMARKS | HDW | DOOR SIGNAGE |      |
| NO. ROOW NAME            | FLOOR | BASE | MATERIAL | COLOR     | MATERIAL | COLOR                | MATERIAL | COLOR | MATERIAL | COLOR   | MATERIAL |