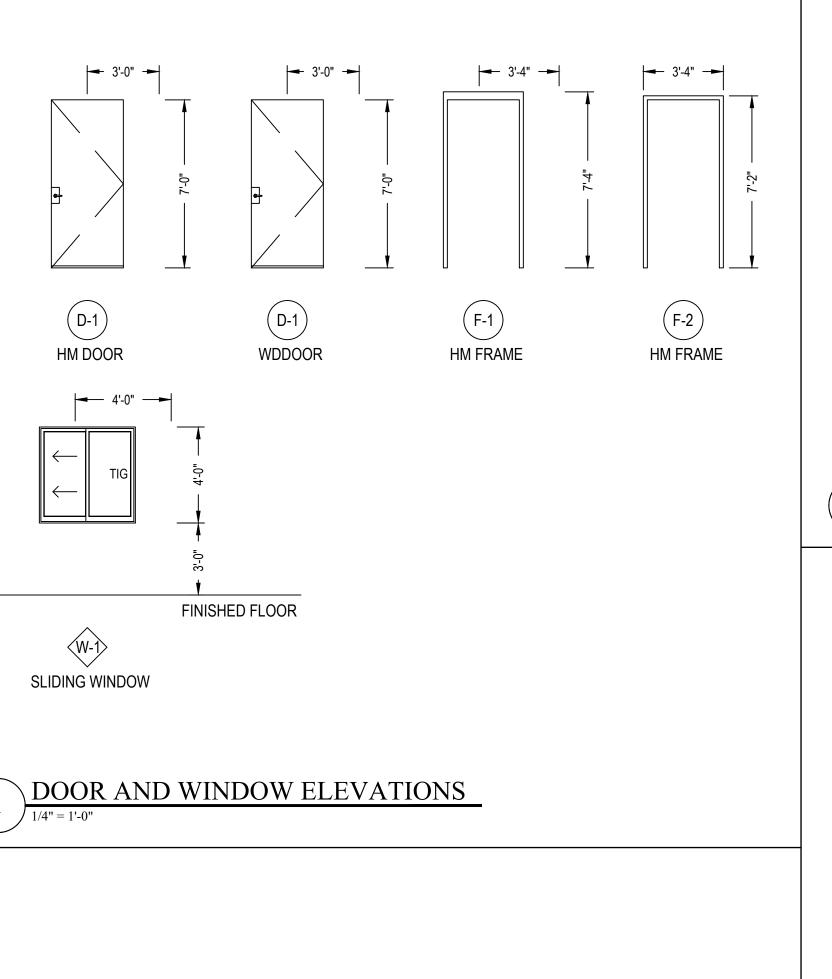

| SHERWIN WILLIAMS - EMERALD DESIGNER EDITION INTERIOR LATEX PAINT       |  |  |  |  |  |  |  |
|                  | (OR SIMILAR), COLOR TBD BY OWNER.                                      |  |  |  |  |  |  |  |
| DOORS            |                                                                        |  |  |  |  |  |  |  |
| P-3              | SHERWIN WILLIAMS - FLEXTEMP EXTERIOR ACRYLIC LATEX PAINT (OR SIMILAR), |  |  |  |  |  |  |  |
|                  | COLOR (TBD BY OWNER).                                                  |  |  |  |  |  |  |  |

# REMARKS LEGEND

- 1. HOLLOW METAL DOORS & FRAMES TO BE PAINTED TO MATCH
- HARNETT CENTRAL SCHOOL COLORS.
- 2. FRAMES AND DOORS ARE TO BE GALVANIZED.
- 3. VON DUPRIN 22 PANIC BAR EXIT DEVICE WITH NIGHT LATCH 230NL TRIM.
- 4. KEYING BY HCS.









P.O. BOX 3119 PEMBROKE, NC 28372 TELEPHONE: (910)774-9306 FAX: (866)649-7235





STRUCTURAL NOTES

BFF

BELOW FINISH FLOOR

DEMOLITION

FINISH

- CONTRACTOR SHALL BE RESPONSIBLE FOR FIELD VERIFICATION OF ALL DIMENSIONS. ALL DIMENSIONS SHOWN ARE FOR REPRESENTATION ONLY. CONTRACTOR SHALL VERIFY FINAL LOCATION AND ALL REQUIRED CLEARANCES. VERIFY ALL EXISTING CONDITIONS, DIMENSIONS AND ELEVATIONS BEFORE STARTING WORK. NOTIFY CONTRACTING OFFICER OF ANY DISCREPANCY.
- 2. DRAWINGS SHOW TYPICAL AND CERTAIN SPECIFIC CONDITIONS ONLY. FOR DETAILS NOT SPECIFICALLY SHOWN, PROVIDE DETAILS SIMILAR TO THOSE SHOWN.
- 3. THE DESIGN, ADEQUACY AND SAFETY OF ERECTION BRACING, SHORING, TEMPORARY SUPPORTS, ETC. IS THE SOLE RESPONSIBILITY OF THE CONTRACTOR.
- 4. COORDINATE STRUCTURAL CONTRACT DOCUMENTS W