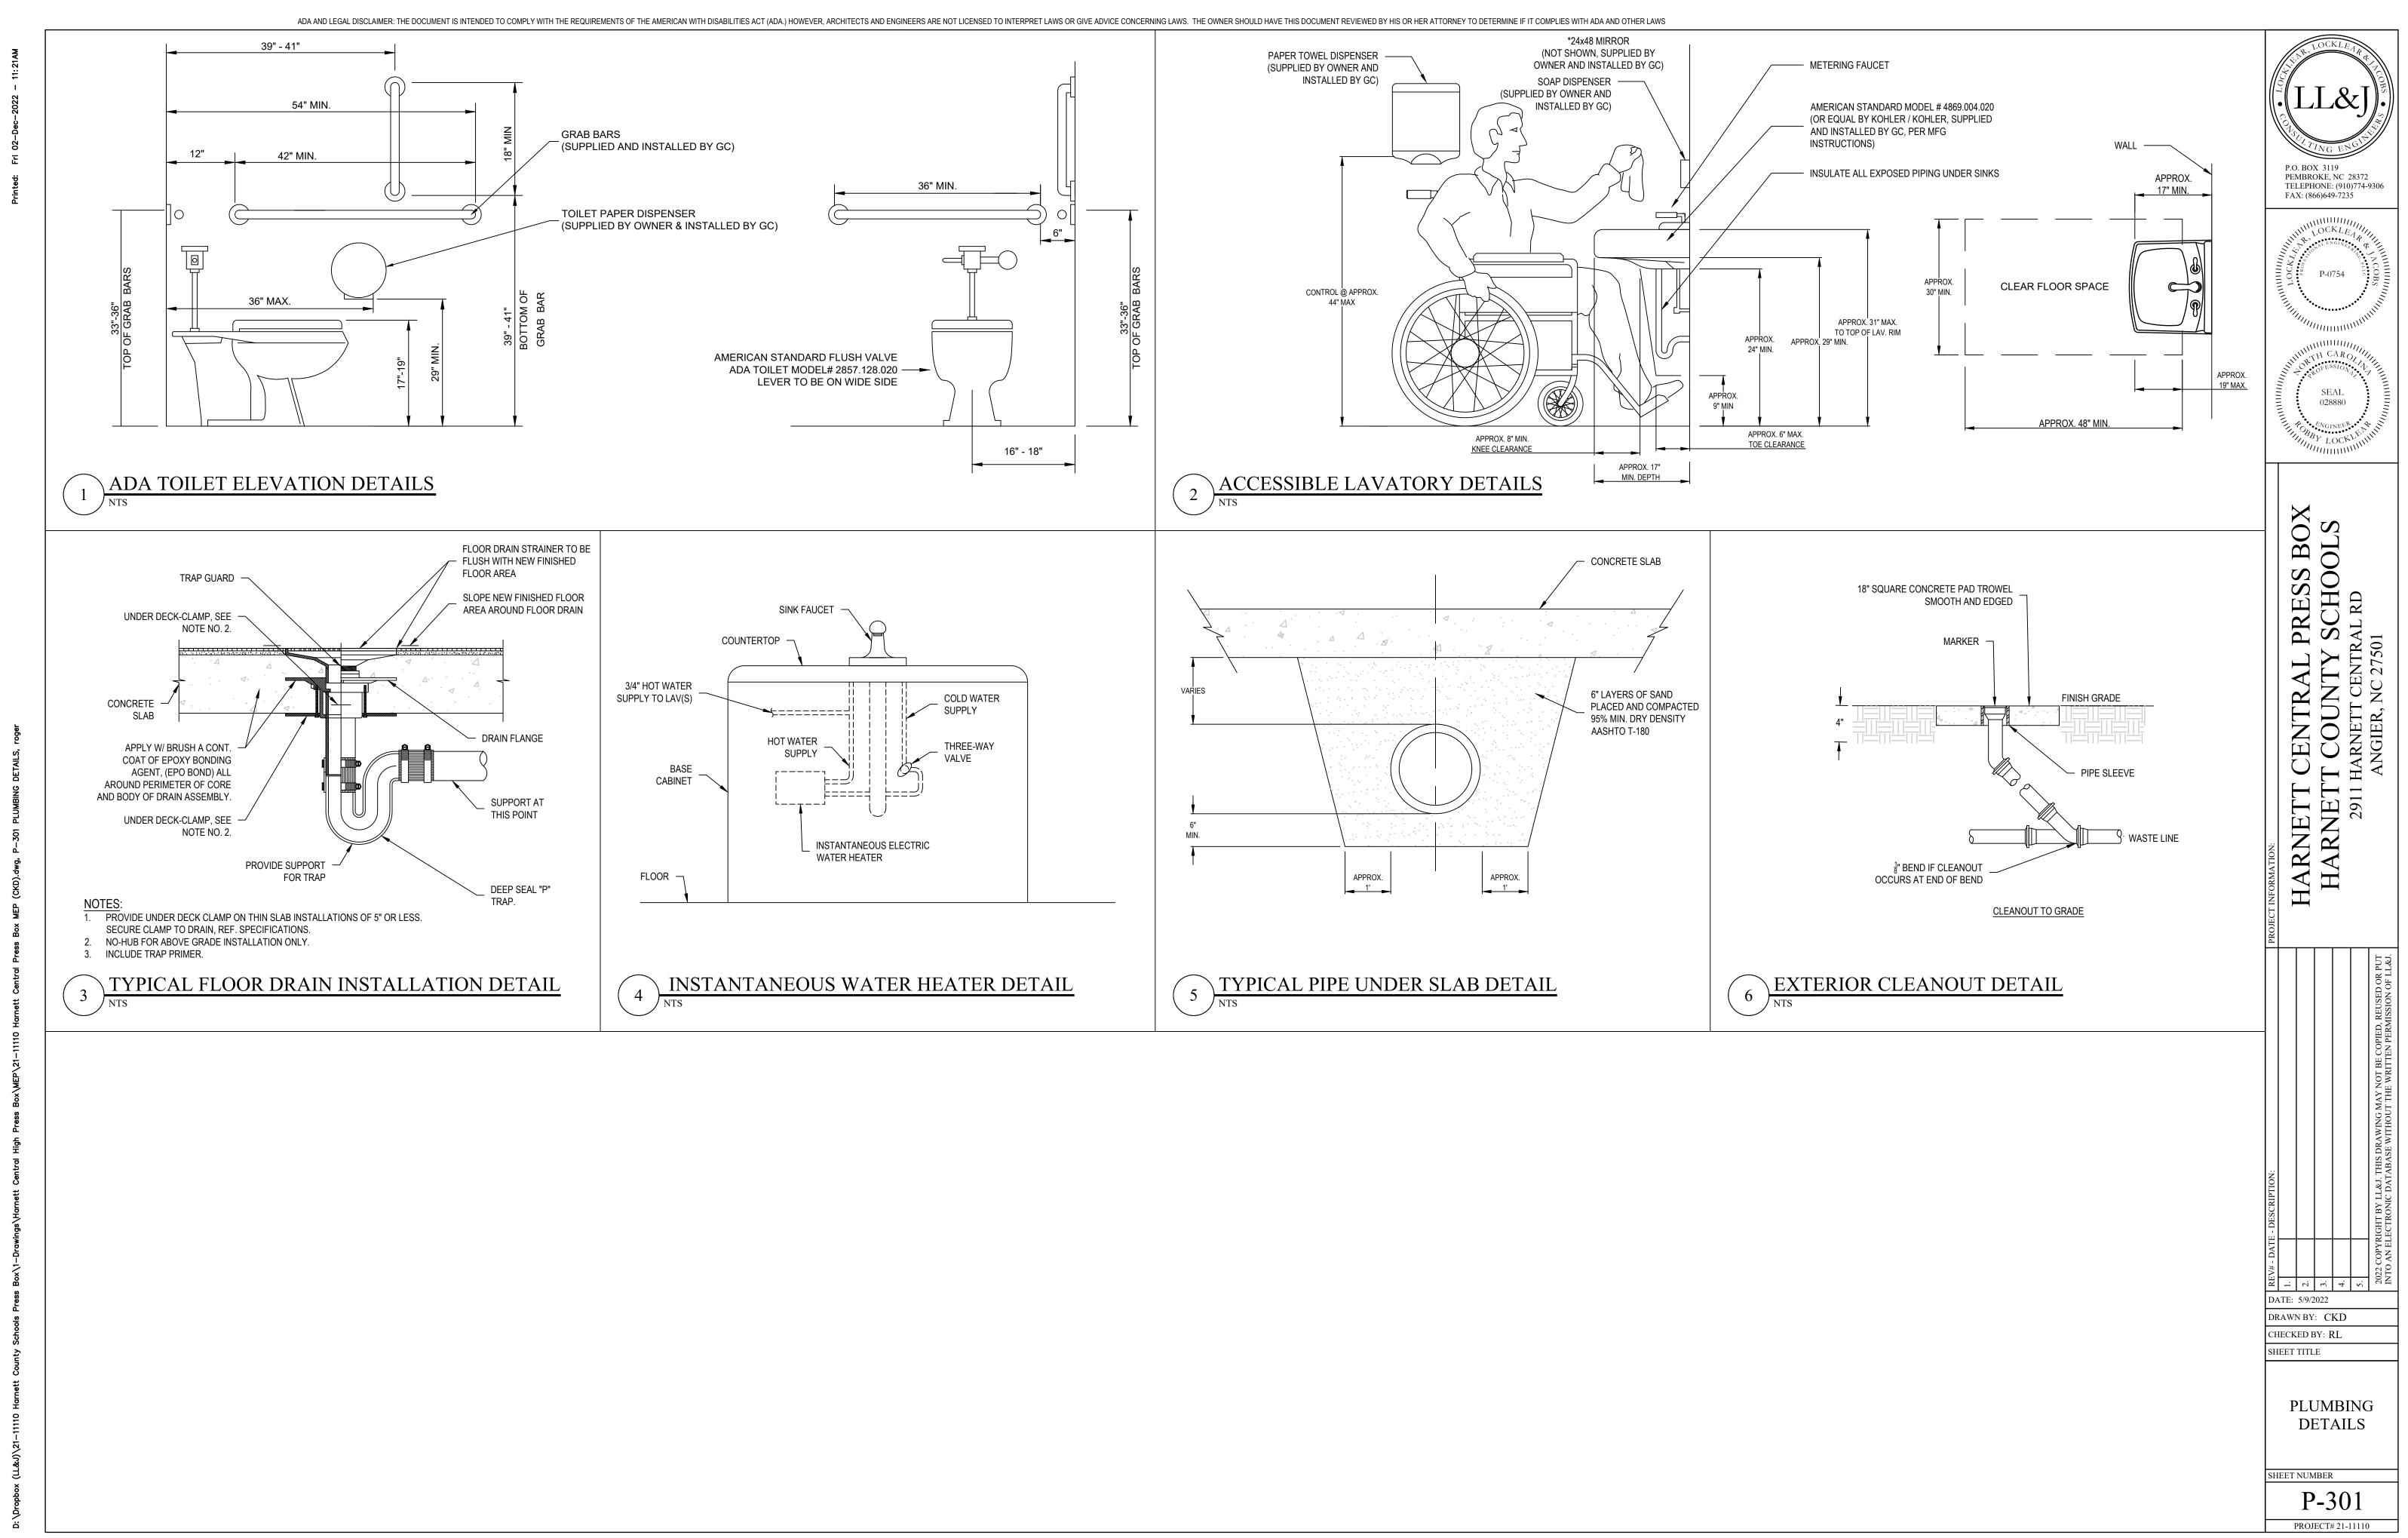

|
| REF                     |          | REFRIGERATOR                  | BY OWNER                                                                                                                 | N/A              | N/A  | N/A           |  |  |  |  |

|       | DRAWING INDEX                |      |      |
|-------|------------------------------|------|------|
| SHEET | SHEET TITLE                  | REV# | DATE |
| P-001 | PLUMBING NOTES AND SCHEDULES | -    |      |
| P-101 | PLUMBING PLAN                | -    |      |
| P-301 | PLUMBING DETAILS             | -    |      |



P.O. BOX 3119 PEMBROKE NC 28372 TELEPHONE: (910)774-9306 FAX: (866)649-7235





PRESS SCHO(



DRAWN BY: CKD

CHECKED BY: RL SHEET TITLE

> **PLUMBING NOTES AND SCHEDULES**

P-001 PROJECT# 21-11110

SHEET NUMBER





### **MECHANICAL NOTES**

- 1. THE DRAWINGS ARE DIAGRAMMATIC AND SHOW THE GENERAL ARRANGEMENT OF THE VENTILATION AND AIR CONDITIONING SYSTEMS. DETAILS OF CONSTRUCTION AND OF WORKMANSHIP WHERE NOT SPECIFICALLY DESCRIBED HEREIN OR INDICATED ON THE DRAWINGS SHALL BE SUBJECT TO THE ENGINEER'S APPROVAL. IT IS THE INTENT OF THESE SPECIFICATIONS TO PROVIDE COMPLETE SYSTEMS, LEFT IN GOOD WORKING ORDER, READY FOR OPERATION, INCLUDING NECESSARY LABOR AND MATERIALS, WHETHER OR NOT SPECIFICALLY SHOWN ON THE DRAWINGS OR MENTIONED HEREIN. IT IS NOT THE INTENTION OF THESE DRAWINGS TO SHOW ALL NECESSARY OFFSETS, OBSTRUCTIONS OR STRUCTURAL CONDITIONS. IT SHALL BE THE RESPONSIBILITY OF THE CONTRACTOR TO INSTALL HIS WORK IN SUCH A MANNER TO AVOID OBSTRUCTIONS, PRESERVE HEADROOM AND KEEP OPENINGS AND PASSAG