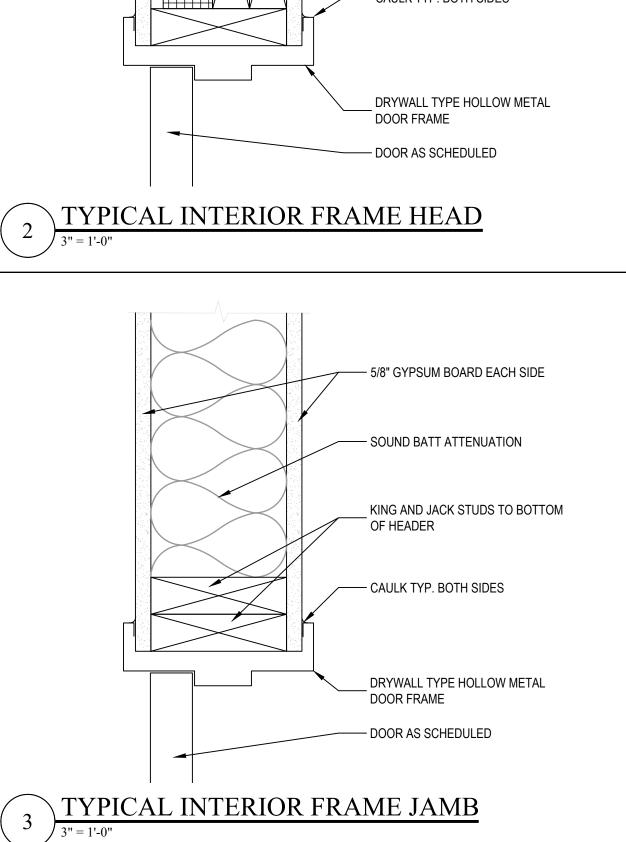

# HARNETT CENTRAL PRESS BOX

2911 HARNETT CENTRAL RD, ANGIER, NC 27501

| SHEET NUMBER | SHEET TITLE                                  | REVISION NUMBER | REVISION DATE |
|--------------|----------------------------------------------|-----------------|---------------|
| G-001        | COVER SHEET                                  |                 |               |
| G-002        | APPENDIX B                                   |                 |               |
| G-003        | GENERAL NOTES AND ABBREVIATIONS              |                 |               |
| G-101        | FLOOR PLANS                                  |                 |               |
| G-111        | OVERALL ROOF PLAN                            |                 |               |
| G-201        | EXTERIOR ELEVATIONS                          |                 |               |
| G-301        | BUILDING SECTIONS AND DETAILS                |                 |               |
| G-401        | ENLARGED FLOOR PLANS AND INTERIOR ELEVATIONS |                 |               |
| G-501        | CASEWORK DETAILS                             |                 |               |
| G-502        | GENERAL DETAILS                              |                 |               |
| G-503        | GENERAL DETAILS                              |                 |               |
| G-601        | ROOM FINISH SCHEDULE                         |                 |               |
| S-001        | STRUCTURAL NOTES AND ABBREVIATIONS           |                 |               |
| S-101        | FOUNDATION PLAN                              |                 |               |
| S-102        | FOUNDATION DETAILS                           |                 |               |
| S-103        | FOUNDATION DETAILS                           |                 |               |
| S-104        | FRAMING PLAN                                 |                 |               |
| P-001        | PLUMBING NOTES AND SCHEDULES                 |                 |               |
| P-101        | PLUMBING PLAN                                |                 |               |
| P-301        | PLUMBING DETAILS                             |                 |               |
| M-001        | MECHANICAL NOTES LEGEND AND ABBREVS          |                 |               |
| M-101        | MECHANICAL PLAN                              |                 |               |
| M-102        | MECHANICAL CONDENSATE PLAN                   |                 |               |
| M-301        | MECHANICAL DETAILS                           |                 |               |
| E-001        | ELECTRICAL NOTES LEGENDS AND ABBREVS         |                 |               |
| E-101        | ELECTRICAL POWER PLAN                        |                 |               |
| E-201        | ELECTRICAL LIGHTING PLAN                     |                 |               |
| E-301        | ELECTRICAL DETAILS                           |                 |               |