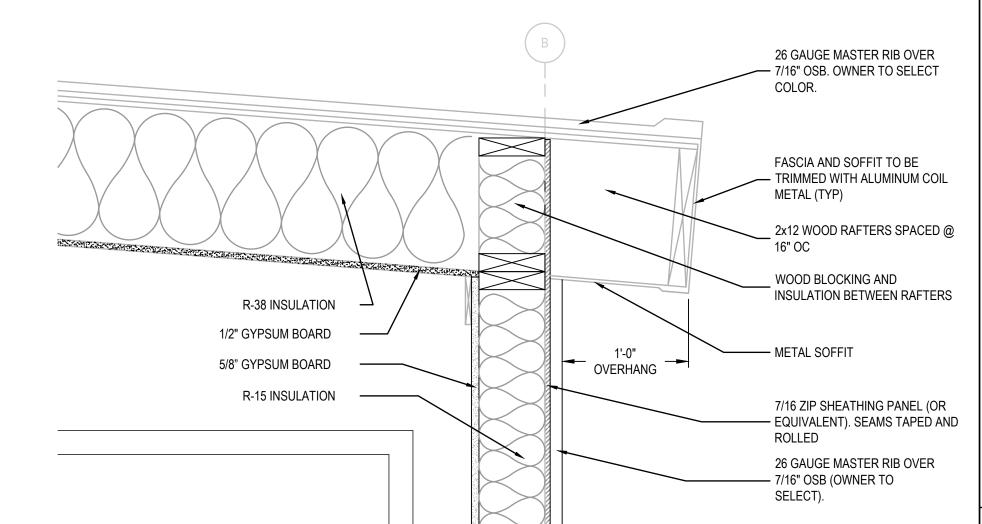

ING CODE,
- AND ARE APPROVED FOR THAT SPECIFIC USE BY THE BUILDING OFFICIAL.
- 6. CONTRACTOR SHALL INSTALL RAFTER SUPPORT BRACING AS REQUIRED.

# LEGEND



22 GAUGE STANDING SEAM METAL ROOF w/ TITANIUM SYNTHETIC ROOFING UNDERLAYMENT &  $\frac{7}{16}$ " OSB (METAL COLOR TO BE SELECTED BY OWNER).

ROOF SLOPE @ 1:12

1/4" = 1'-0"





P.O. BOX 3119 PEMBROKE, NC 28372 TELEPHONE: (910)774-9306 FAX: (866)649-7235





DATE: 12/2/2022 DRAWN BY: RDH

CHECKED BY: JEL SHEET TITLE

> **EXTERIOR ELEVATIONS**

SHEET NUMBER G-201

OVERALL BUILDING SECTION



2 MEDIA PLATFORM SECTION
SCALE: 1/4" = 1'-0"

NOTE: WHERE SUPPORT BRACKETS ARE ANCHORED TO THE CMU WALL, THOSE CELLS ARE TO BE GROUT FILLED AND REINFORCED w/ #5 REBAR REINFORCEMENT.





6 STAIR ANCHOR DETAIL



7 PLATFORM BRACKET CONNECTION
NTS





4 BUILDING DETAILS
SCALE: 1 1/2" = 1'-0"



8 SUPPORT POST DETAIL
8 NTS



P.O. BOX 3119 PEMBROKE, NC 28372 TELEPHONE: (910)774-9306

FAX: (866)649-7235

PRESS BC SCHOOLS

RN

FINAL - BID SET

G-301



FINAL - BID SET



G-503

| ROOM AND FINISH SCHEDULE |       |      |          |           |          |                      |          |       |          |         |          |       |        |         |     |              |      |
|--------------------------|-------|------|----------|-----------|----------|----------------------|----------|-------|----------|---------|----------|-------|--------|---------|-----|--------------|------|
| ROOM ROOM NAME           | FLOOR | BASE | N        | ORTH WALL | S        | SOUTH WALL EAST WALL |          |       | WES      | ST WALL | CEILING  |