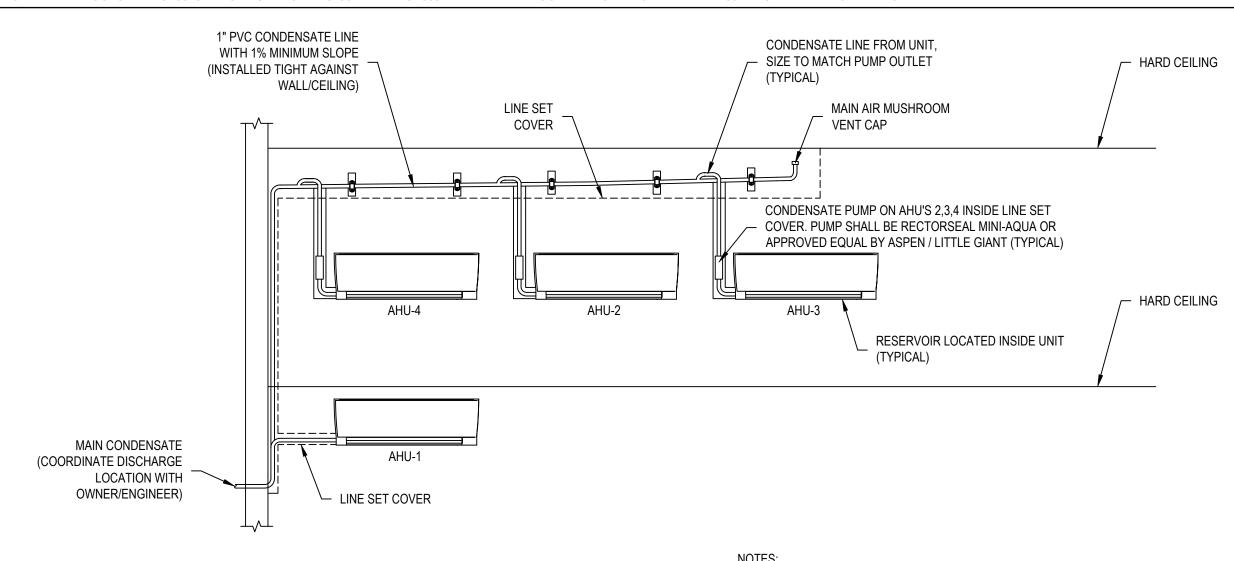

T BE COPIED, REUSED OR PUT INTO AN ELECTRONIC DATABASE WITHOUT THE WRITTEN PERMISSION OF LL&J. |
|                            | ATE: | 5/9/2 |              |    |    |                                                                                                                                           |
| DR                         | RAWI | N BY  | : C          | KD |    |                                                                                                                                           |
| CH                         | IECK | ED E  | 3Y: <b>F</b> | RL |    |                                                                                                                                           |

SHEET TITLE

SHEET NUMBER

MECHANICAL CONDENSATE **PLAN** 

M-102





TYPICAL CONDENSATE DRAINAGE DETAIL

TYPICAL LINE SET PITCH POCKET DETAIL

4-1/2" CORE DRILLED HOLE THRU EXTERIOR WALL WITH 4" STEEL PIPE SLEEVE (BELOW CEILING) DIVERSITECH SPEEDICHANNEL LINE SET COVER OR EQUAL BY RECTORSEAL / 1. MECHANICAL CONTRACTOR SHALL INSTALL THE LINE SET COVER BY SPEEDICHANNEL OR EQUAL BY AIRTEC OR JOHNSTONE. 2. MECHANICAL CONTRACTOR SHALL INSTALL THE LINE SET COVER WITH 3/16" x 1-1/4" @ 15" TAPCON OR EQUAL BY HILTI OR SIMPSON STRONG-TIE. 3. MECHANICAL CONTRACTOR SHALL INSTALL PER MANUFACTURER'S INSTALLATION INSTRUCTIONS.

THIS DRAWING IS SCHEMATIC IN NATURE. FINAL ROUTING OF PIPING AND WIRING SHALL BE DETERMINED BY THE INSTALLING CONTRACTOR NTXMSM36A142AA [HP-1] AND/OR DESIGNER OF RECORD ADDITIONAL REFRIGERANT CHARGE IS NEEDED DEPENDING ON THE SIZE AND LENGTH OF E