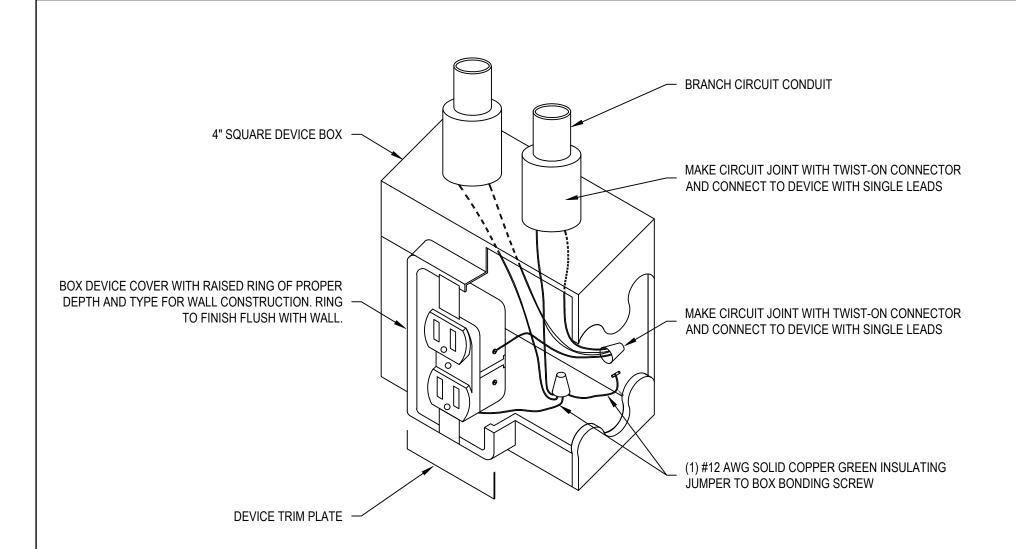

# HARNETT CENTRAL PRESS BOX

2911 HARNETT CENTRAL RD, ANGIER, NC 27501

| SHEET NUMBER | SHEET TITLE                                  | REVISION NUMBER | REVISION DATE |
|--------------|----------------------------------------------|-----------------|---------------|
| G-001        | COVER SHEET                                  |                 |               |
| G-002        | APPENDIX B                                   |                 |               |
| G-003        | GENERAL NOTES AND ABBREVIATIONS              |                 |               |
| G-101        | FLOOR PLANS                                  |                 |               |
| G-111        | OVERALL ROOF PLAN                            |                 |               |
| G-201        | EXTERIOR ELEVATIONS                          |                 |               |
| G-301        | BUILDING SECTIONS AND DETAILS                |                 |               |
| G-401        | ENLARGED FLOOR PLANS AND INTERIOR ELEVATIONS |                 |               |
| G-501        | CASEWORK DETAILS                             |                 |               |
| G-502        | GENERAL DETAILS                              |                 |               |
| G-503        | GENERAL DETAILS                              |                 |               |
| G-601        | ROOM FINISH SCHEDULE                         |                 |               |
| S-001        | STRUCTURAL NOTES AND ABBREVIATIONS           |                 |               |
| S-101        | FOUNDATION PLAN                              |                 |               |
| S-102        | FOUNDATION DETAILS                           |                 |               |
| S-103        | FOUNDATION DETAILS                           |                 |               |
| S-104        | FRAMING PLAN                                 |                 |               |
| P-001        | PLUMBING NOTES AND SCHEDULES                 |                 |               |
| P-101        | PLUMBING PLAN                                |                 |               |
| P-301        | PLUMBING DETAILS                             |                 |               |
| M-001        | MECHANICAL NOTES LEGEND AND ABBREVS          |                 |               |
| M-101        | MECHANICAL PLAN                              |                 |               |
| M-102        | MECHANICAL CONDENSATE PLAN                   |                 |               |
| M-301        | MECHANICAL DETAILS                           |                 |               |
| E-001        | ELECTRICAL NOTES LEGENDS AND ABBREVS         |                 |               |
| E-101        | ELECTRICAL POWER PLAN                        |                 |               |
| E-201        | ELECTRICAL LIGHTING PLAN                     |                 |               |
| E-301        | ELECTRICAL DETAILS                           |                 |               |