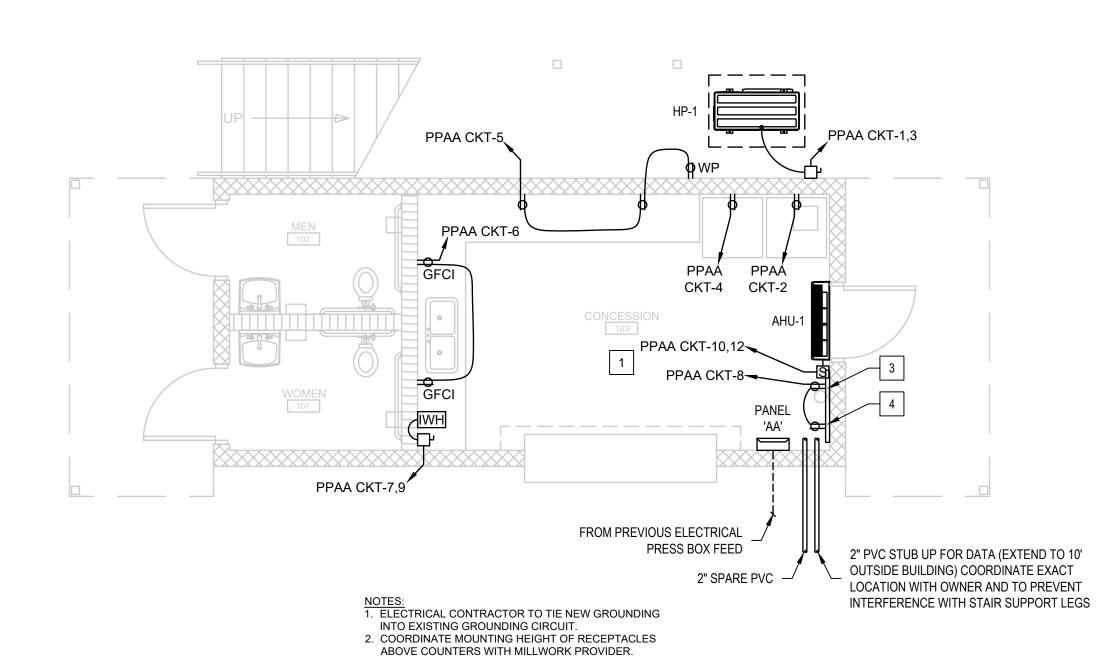

# HARNETT CENTRAL PRESS BOX

2911 HARNETT CENTRAL RD, ANGIER, NC 27501

| SHEET NUMBER | SHEET TITLE                                  | REVISION NUMBER | REVISION DATE |
|--------------|----------------------------------------------|-----------------|---------------|
| G-001        | COVER SHEET                                  |                 |               |
| G-002        | APPENDIX B                                   |                 |               |
| G-003        | GENERAL NOTES AND ABBREVIATIONS              |                 |               |
| G-101        | FLOOR PLANS                                  |                 |               |
| G-111        | OVERALL ROOF PLAN                            |                 |               |
| G-201        | EXTERIOR ELEVATIONS                          |                 |               |
| G-301        | BUILDING SECTIONS AND DETAILS                |                 |               |
| G-401        | ENLARGED FLOOR PLANS AND INTERIOR ELEVATIONS |                 |               |
| G-501        | CASEWORK DETAILS                             |                 |               |
| G-502        | GENERAL DETAILS                              |                 |               |
| G-503        | GENERAL DETAILS                              |                 |               |
| G-601        | ROOM FINISH SCHEDULE                         |                 |               |
| S-001        | STRUCTURAL NOTES AND ABBREVIATIONS           |                 |               |
| S-101        | FOUNDATION PLAN                              |                 |               |
| S-102        | FOUNDATION DETAILS                           |                 |               |
| S-103        | FOUNDATION DETAILS                           |                 |               |
| S-104        | FRAMING PLAN                                 |                 |               |
| P-001        | PLUMBING NOTES AND SCHEDULES                 |                 |               |
| P-101        | PLUMBING PLAN                                |                 |               |
| P-301        | PLUMBING DETAILS                             |                 |               |
| M-001        | MECHANICAL NOTES LEGEND AND ABBREVS          |                 |               |
| M-101        | MECHANICAL PLAN                              |                 |               |
| M-102        | MECHANICAL CONDENSATE PLAN                   |                 |               |
| M-301        | MECHANICAL DETAILS                           |                 |               |
| E-001        | ELECTRICAL NOTES LEGENDS AND ABBREVS         |                 |               |
| E-101        | ELECTRICAL POWER PLAN                        |                 |               |
| E-201        | ELECTRICAL LIGHTING PLAN                     |                 |               |
| E-301        | ELECTRICAL DETAILS                           |                 |               |