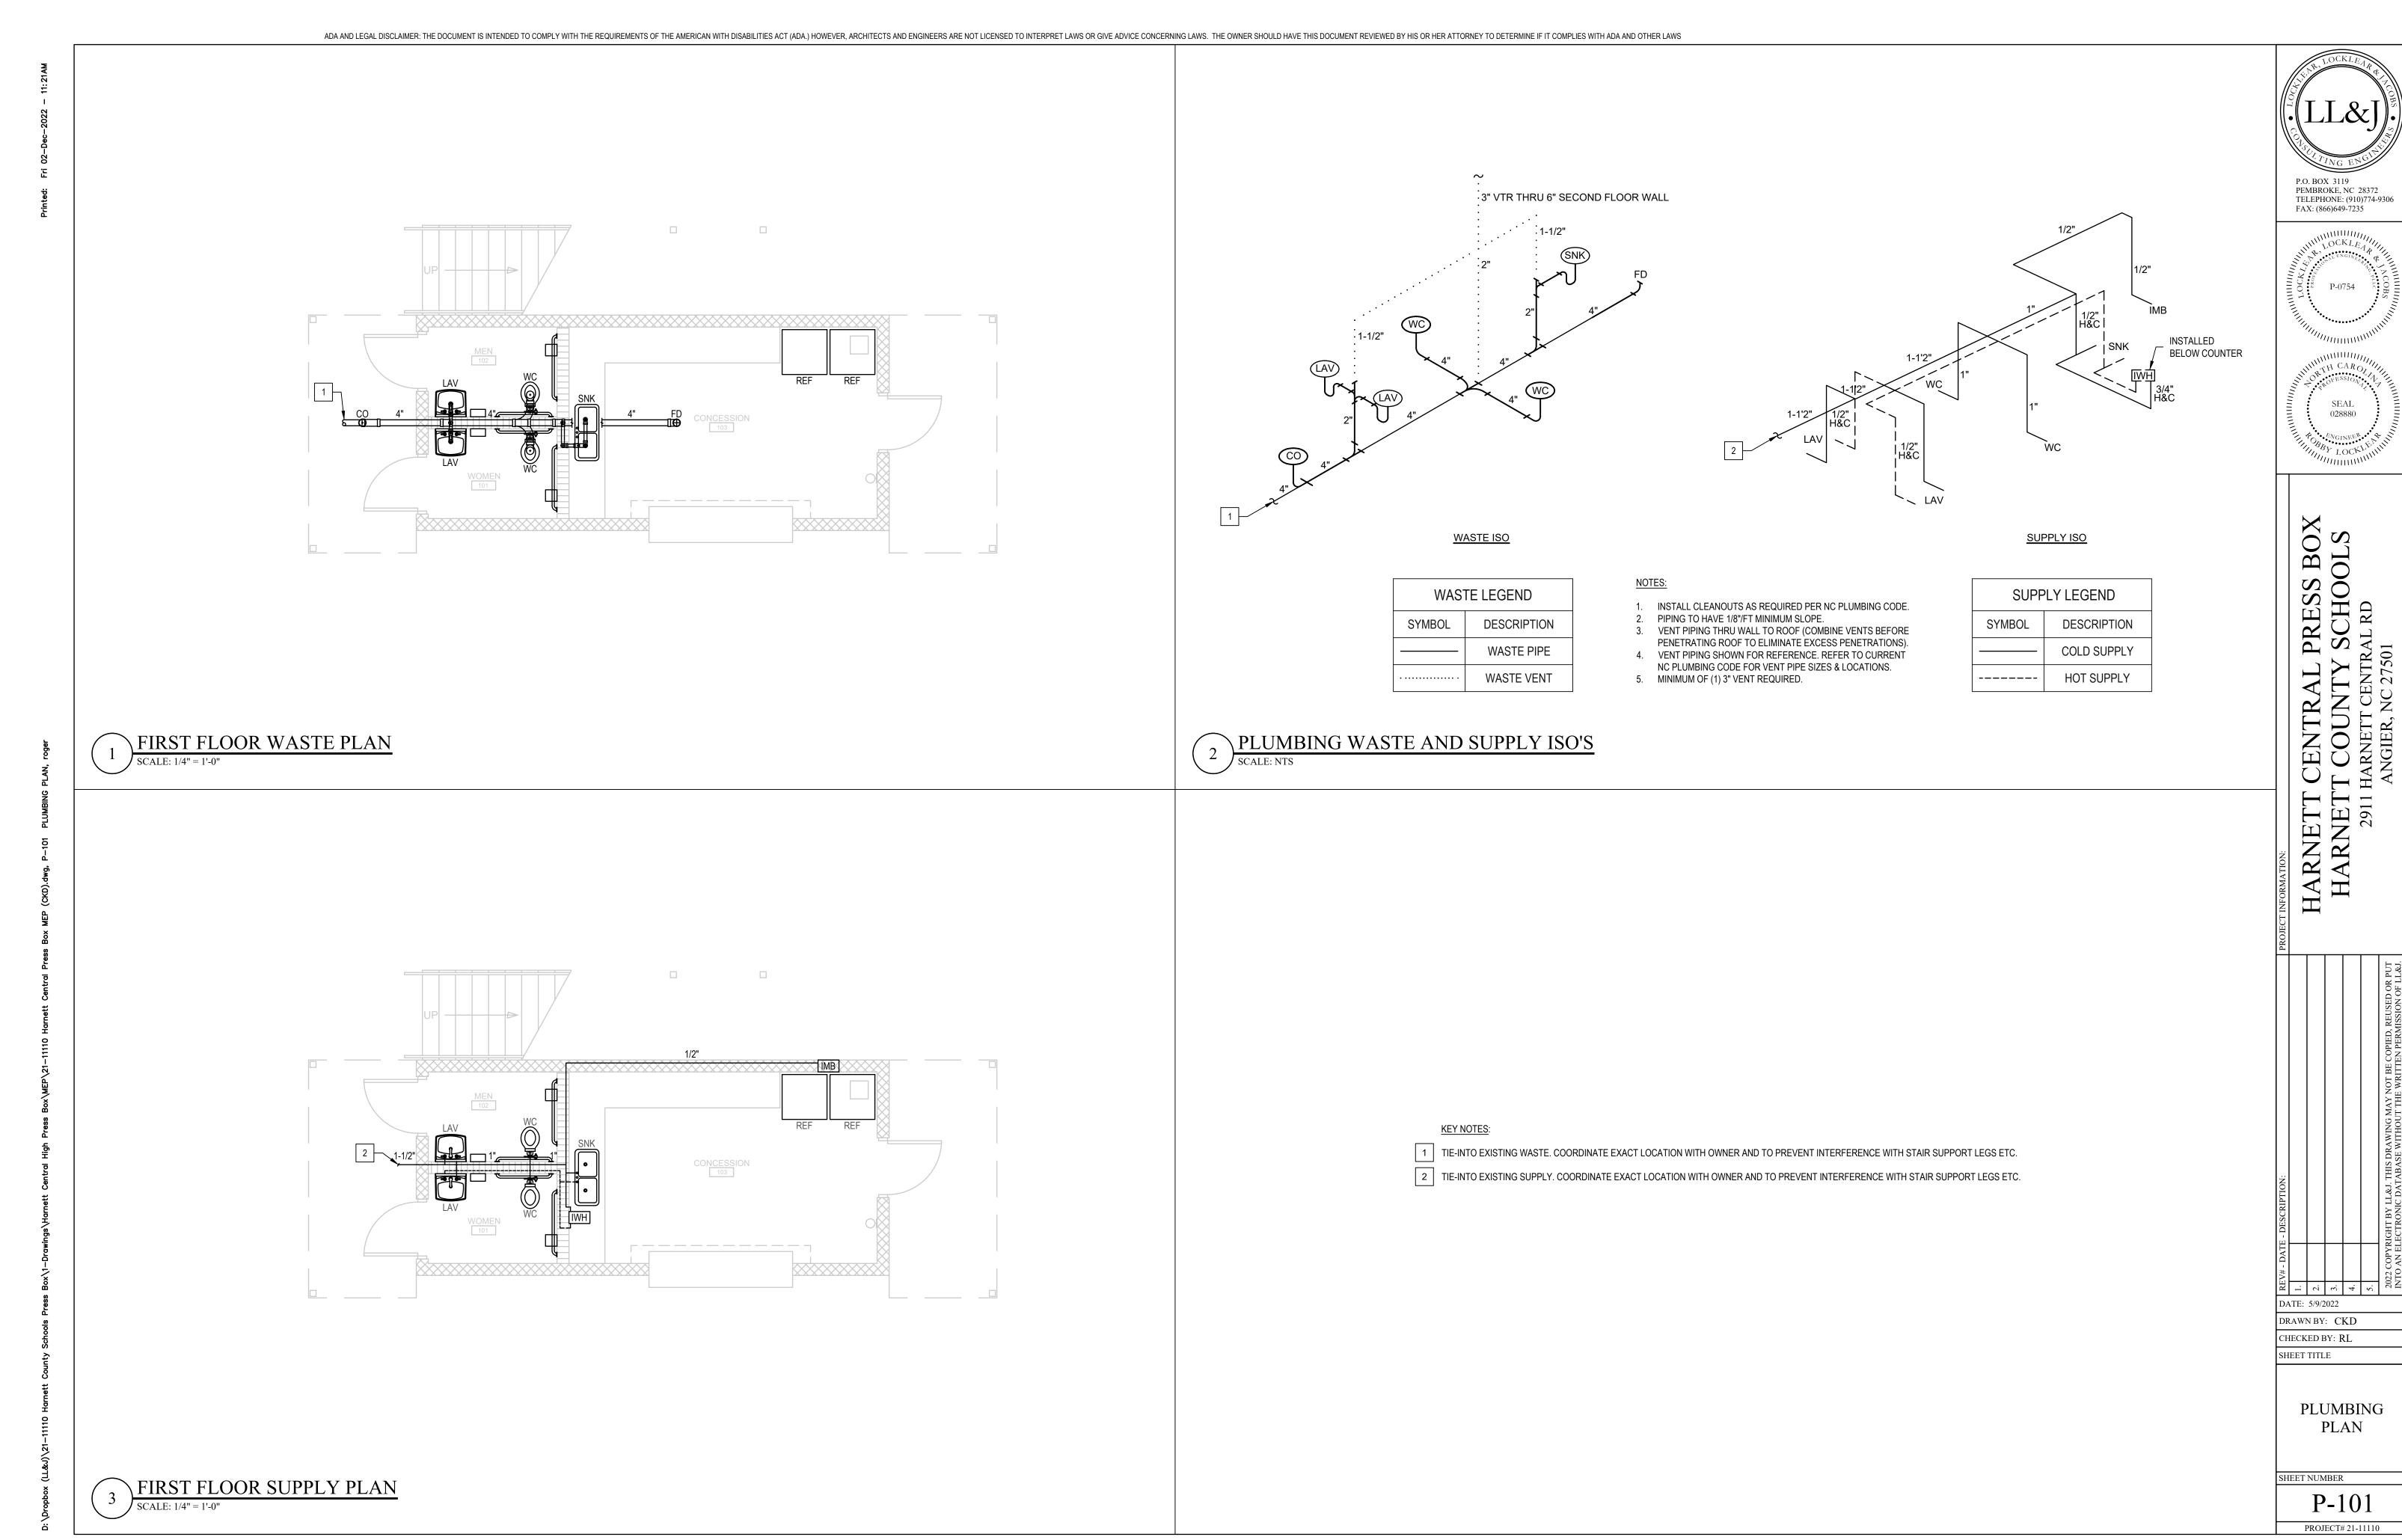

# HARNETT CENTRAL PRESS BOX

2911 HARNETT CENTRAL RD, ANGIER, NC 27501

|        | DRAWING INDEX                                |                 |               |
|--------|----------------------------------------------|-----------------|---------------|
| SHEET# | SHEET TITLE                                  | REVISION NUMBER | REVISION DATE |
| G-001  | COVER SHEET                                  |                 |               |
| G-002  | APPENDIX B                                   | 1               | 4/13/2023     |
| G-003  | GENERAL NOTES AND ABBREVIATIONS              |                 |               |
| G-101  | FLOOR PLANS                                  |                 |               |
| G-111  | OVERALL ROOF PLAN                            |                 |               |
| G-201  | EXTERIOR ELEVATIONS                          | 1               | 4/13/2023     |
| G-301  | BUILDING SECTIONS AND DETAILS                | 1               | 4/13/2023     |
| G-401  | ENLARGED FLOOR PLANS AND INTERIOR ELEVATIONS |                 |               |
| G-501  | CASEWORK DETAILS                             |                 |               |
| G-502  | GENERAL DETAILS                              | 1               | 4/13/2023     |
| G-503  | GENERAL DETAILS                              |                 |               |
| G-601  | ROOM FINISH SCHEDULE                         |                 |               |
| S-001  | STRUCTURAL NOTES AND ABBREVIATIONS           |                 |               |
| S-101  | FOUNDATION PLAN                              |                 |               |
| S-102  | FRAMING PLAN                                 | 1               | 4/13/2023     |
| S-501  | STRUCTURAL DETAILS                           |                 |               |
| S-502  | STRUCTURAL DETAILS                           | 1               | 4/13/2023     |
| P-001  | PLUMBING NOTES AND SCHEDULES                 |                 |               |
| P-101  | PLUMBING PLAN                                |                 |               |
| P-301  | PLUMBING DETAILS                             |                 |               |
| M-001  | MECHANICAL NOTES LEGEND AND ABBREVS          | 1               | 4/13/2023     |
| M-101  | MECHANICAL PLAN                              | 1               | 4/13/2023     |
| M-102  | MECHANICAL CONDENSATE PLAN                   |                 |               |
| M-301  | MECHANICAL DETAILS                           |                 |               |
| E-001  | ELECTRICAL NOTES LEGENDS AND ABBREVS         |                 |               |
| E-101  | ELECTRICAL POWER PLAN                        |                 |               |
| E-201  | ELECTRICAL LIGHTING PLAN                     | 1               | 4/13/2023     |
| E-301  | ELECTRICAL DETAILS                           | 1               | 4/13/2023     |