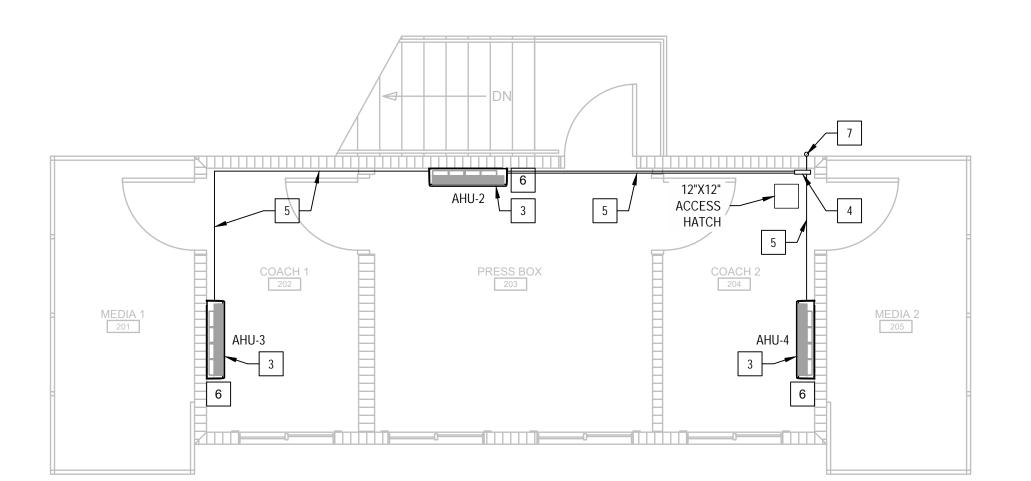

# HARNETT CENTRAL PRESS BOX

2911 HARNETT CENTRAL RD, ANGIER, NC 27501

|        | DRAWING INDEX                                |                 |               |
|--------|----------------------------------------------|-----------------|---------------|
| SHEET# | SHEET TITLE                                  | REVISION NUMBER | REVISION DATE |
| G-001  | COVER SHEET                                  |                 |               |
| G-002  | APPENDIX B                                   | 1               | 4/13/2023     |
| G-003  | GENERAL NOTES AND ABBREVIATIONS              |                 |               |
| G-101  | FLOOR PLANS                                  |                 |               |
| G-111  | OVERALL ROOF PLAN                            |                 |               |
| G-201  | EXTERIOR ELEVATIONS                          | 1               | 4/13/2023     |
| G-301  | BUILDING SECTIONS AND DETAILS                | 1               | 4/13/2023     |
| G-401  | ENLARGED FLOOR PLANS AND INTERIOR ELEVATIONS |                 |               |
| G-501  | CASEWORK DETAILS                             |                 |               |
| G-502  | GENERAL DETAILS                              | 1               | 4/13/2023     |
| G-503  | GENERAL DETAILS                              |                 |               |
| G-601  | ROOM FINISH SCHEDULE                         |                 |               |
| S-001  | STRUCTURAL NOTES AND ABBREVIATIONS           |                 |               |
| S-101  | FOUNDATION PLAN                              |                 |               |
| S-102  | FRAMING PLAN                                 | 1               | 4/13/2023     |
| S-501  | STRUCTURAL DETAILS                           |                 |               |
| S-502  | STRUCTURAL DETAILS                           | 1               | 4/13/2023     |
| P-001  | PLUMBING NOTES AND SCHEDULES                 |                 |               |
| P-101  | PLUMBING PLAN                                |                 |               |
| P-301  | PLUMBING DETAILS                             |                 |               |
| M-001  | MECHANICAL NOTES LEGEND AND ABBREVS          | 1               | 4/13/2023     |
| M-101  | MECHANICAL PLAN                              | 1               | 4/13/2023     |
| M-102  | MECHANICAL CONDENSATE PLAN                   |                 |               |
| M-301  | MECHANICAL DETAILS                           |                 |               |
| E-001  | ELECTRICAL NOTES LEGENDS AND ABBREVS         |                 |               |
| E-101  | ELECTRICAL POWER PLAN                        |                 |               |
| E-201  | ELECTRICAL LIGHTING PLAN                     | 1               | 4/13/2023     |
| E-301  | ELECTRICAL DETAILS                           | 1               | 4/13/2023     |