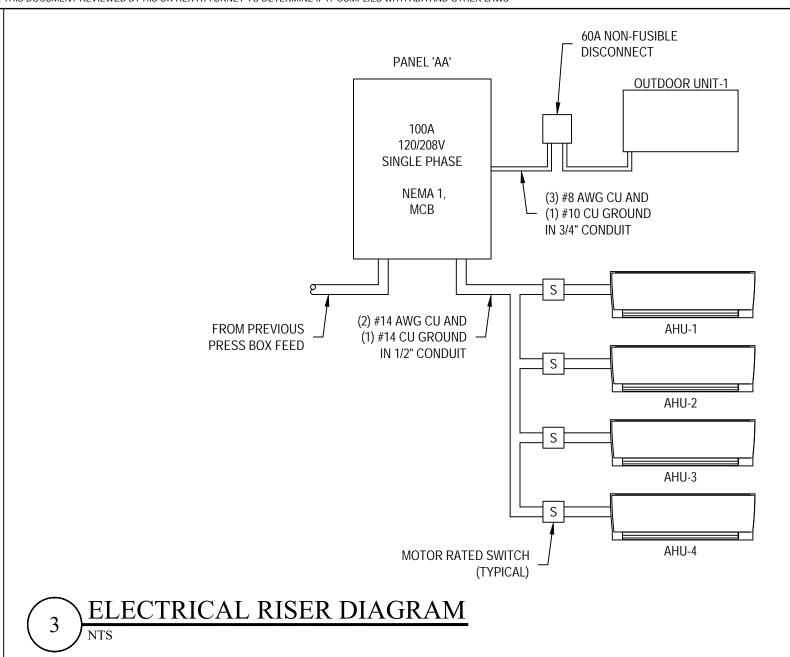

# HARNETT CENTRAL PRESS BOX

2911 HARNETT CENTRAL RD, ANGIER, NC 27501

|        | DRAWING INDEX                                |                 |               |
|--------|----------------------------------------------|-----------------|---------------|
| SHEET# | SHEET TITLE                                  | REVISION NUMBER | REVISION DATE |
| G-001  | COVER SHEET                                  |                 |               |
| G-002  | APPENDIX B                                   | 1               | 4/13/2023     |
| G-003  | GENERAL NOTES AND ABBREVIATIONS              |                 |               |
| G-101  | FLOOR PLANS                                  |                 |               |
| G-111  | OVERALL ROOF PLAN                            |                 |               |
| G-201  | EXTERIOR ELEVATIONS                          | 1               | 4/13/2023     |
| G-301  | BUILDING SECTIONS AND DETAILS                | 1               | 4/13/2023     |
| G-401  | ENLARGED FLOOR PLANS AND INTERIOR ELEVATIONS |                 |               |
| G-501  | CASEWORK DETAILS                             |                 |               |
| G-502  | GENERAL DETAILS                              | 1               | 4/13/2023     |
| G-503  | GENERAL DETAILS                              |                 |               |
| G-601  | ROOM FINISH SCHEDULE                         |                 |               |
| S-001  | STRUCTURAL NOTES AND ABBREVIATIONS           |                 |               |
| S-101  | FOUNDATION PLAN                              |                 |               |
| S-102  | FRAMING PLAN                                 | 1               | 4/13/2023     |
| S-501  | STRUCTURAL DETAILS                           |                 |               |
| S-502  | STRUCTURAL DETAILS                           | 1               | 4/13/2023     |
| P-001  | PLUMBING NOTES AND SCHEDULES                 |                 |               |
| P-101  | PLUMBING PLAN                                |                 |               |
| P-301  | PLUMBING DETAILS                             |                 |               |
| M-001  | MECHANICAL NOTES LEGEND AND ABBREVS          | 1               | 4/13/2023     |
| M-101  | MECHANICAL PLAN                              | 1               | 4/13/2023     |
| M-102  | MECHANICAL CONDENSATE PLAN                   |                 |               |
| M-301  | MECHANICAL DETAILS                           |                 |               |
| E-001  | ELECTRICAL NOTES LEGENDS AND ABBREVS         |                 |               |
| E-101  | ELECTRICAL POWER PLAN                        |                 |               |
| E-201  | ELECTRICAL LIGHTING PLAN                     | 1               | 4/13/2023     |
| E-301  | ELECTRICAL DETAILS                           | 1               | 4/13/2023     |