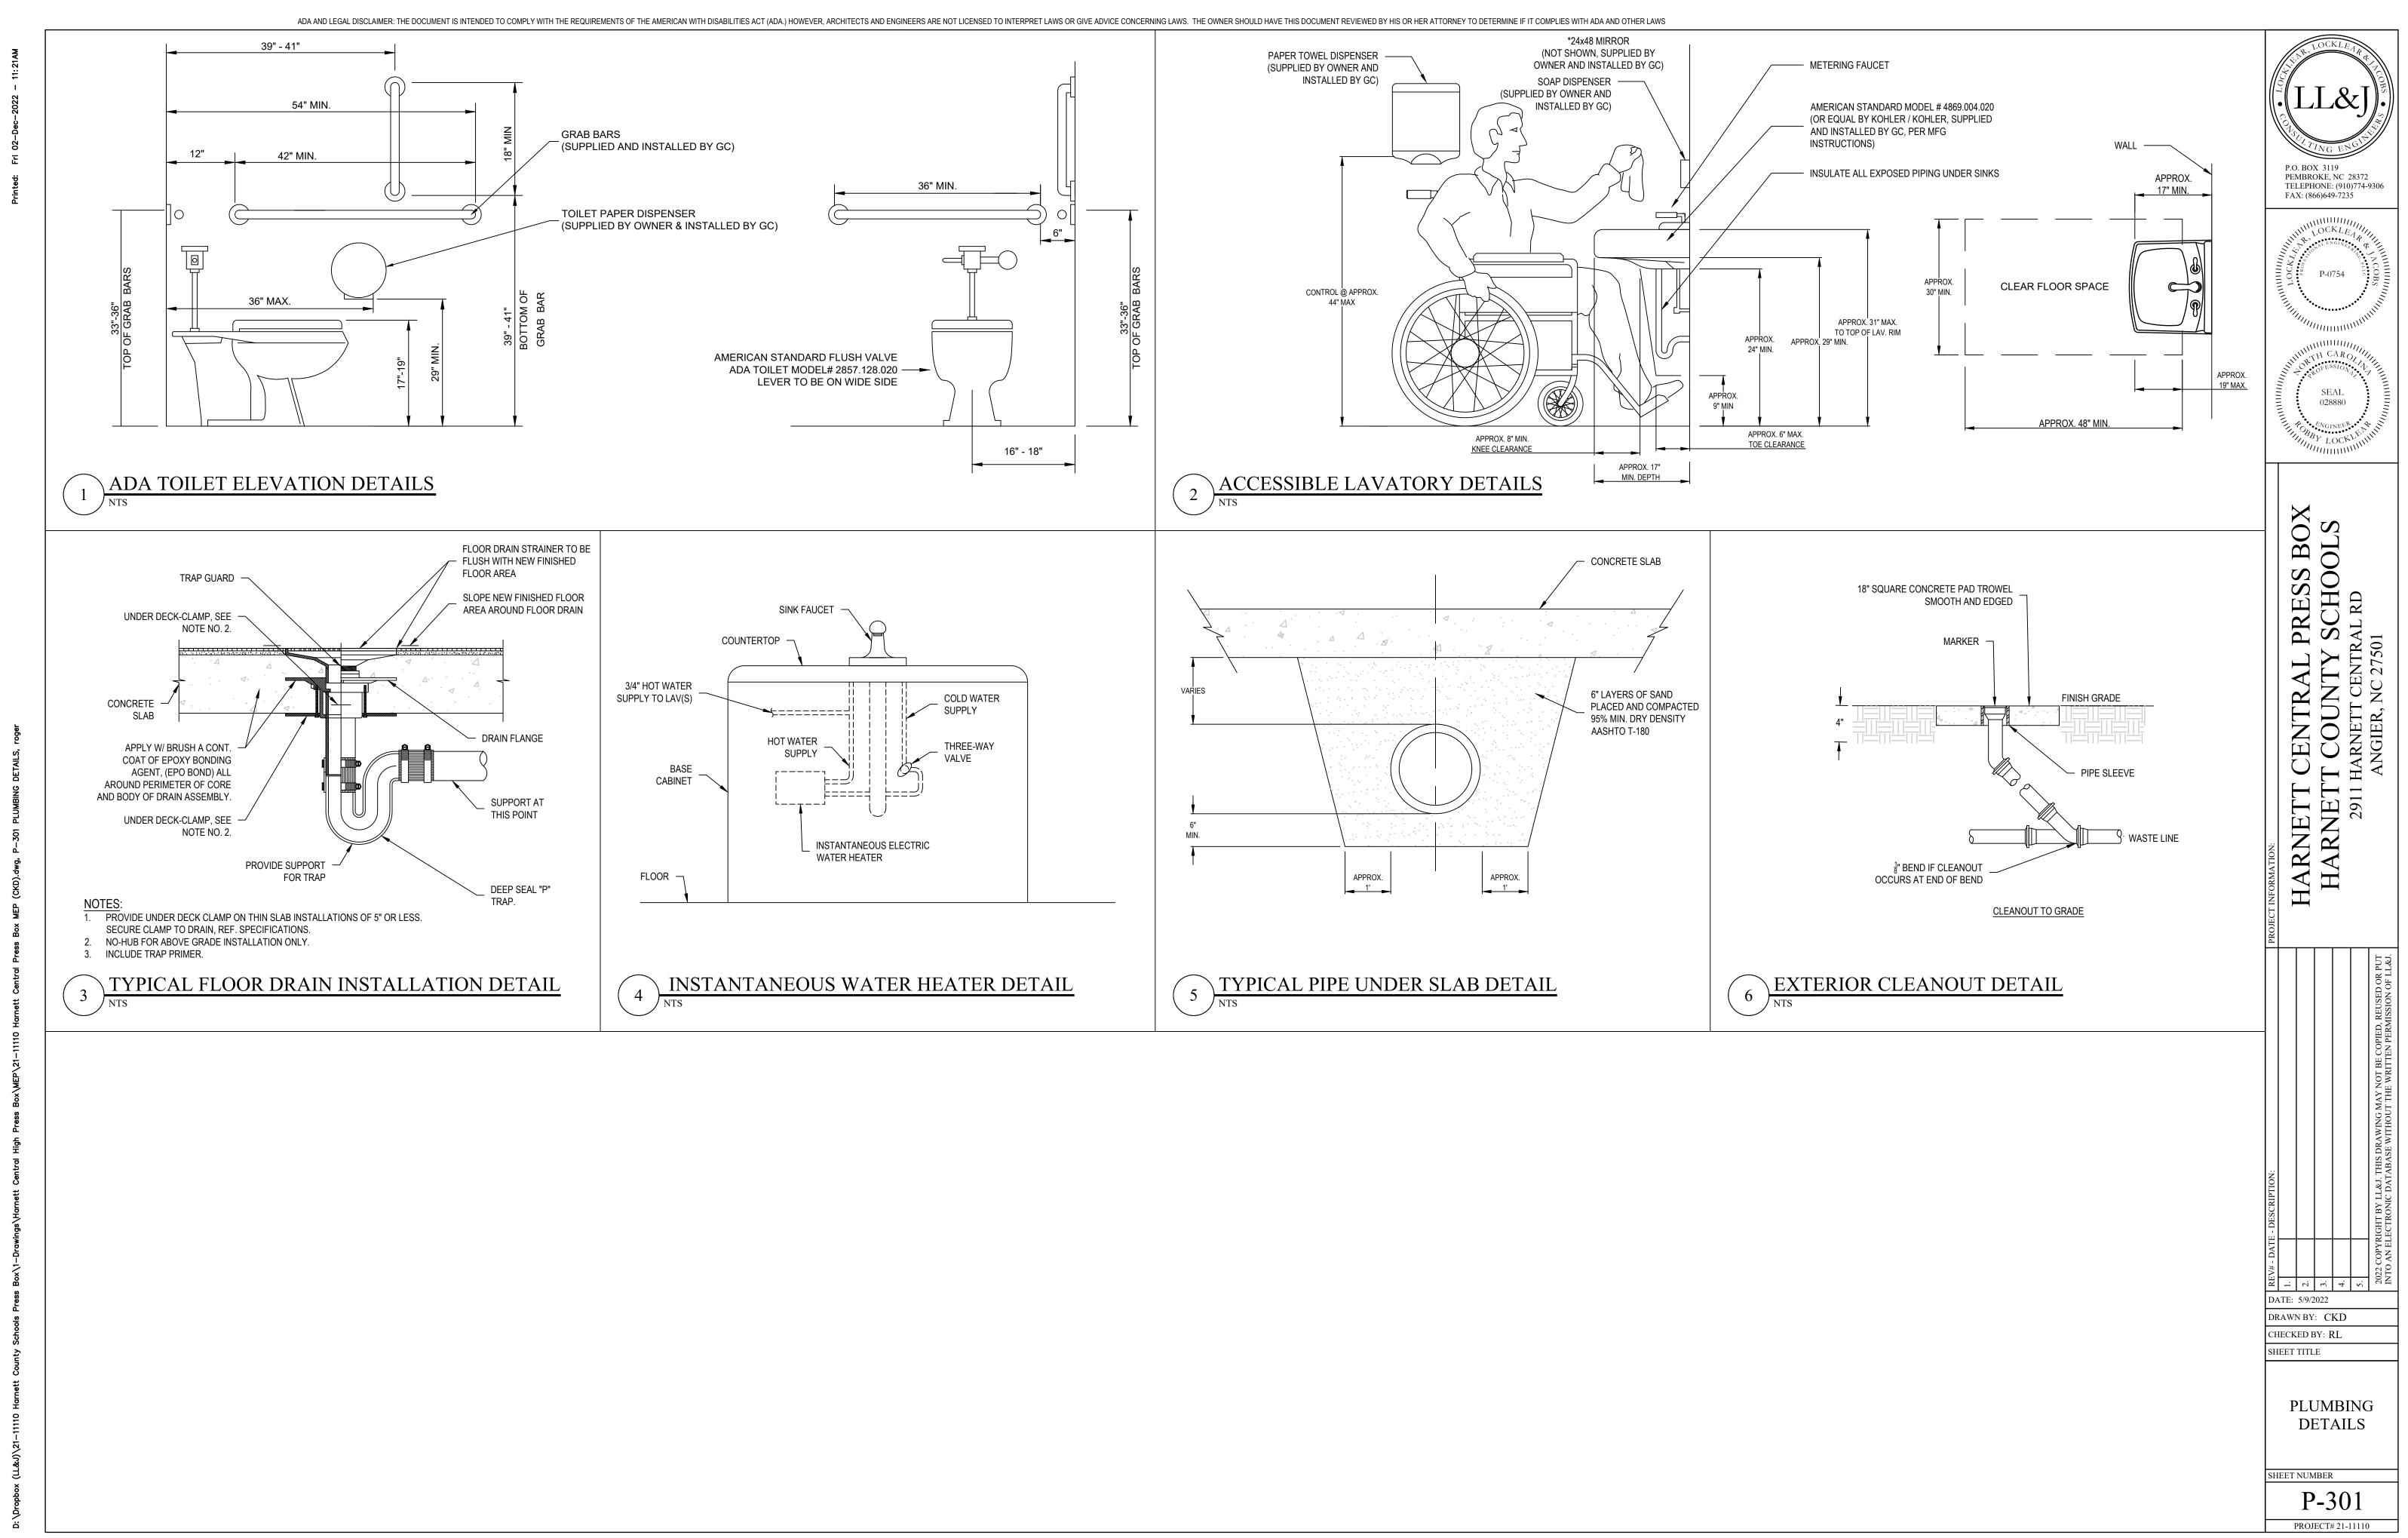

# HARNETT CENTRAL PRESS BOX

2911 HARNETT CENTRAL RD, ANGIER, NC 27501

|        | DRAWING INDEX                                |                 |               |
|--------|----------------------------------------------|-----------------|---------------|
| SHEET# | SHEET TITLE                                  | REVISION NUMBER | REVISION DATE |
| G-001  | COVER SHEET                                  |                 |               |
| G-002  | APPENDIX B                                   | 1               | 4/13/2023     |
| G-003  | GENERAL NOTES AND ABBREVIATIONS              |                 |               |
| G-101  | FLOOR PLANS                                  |                 |               |
| G-111  | OVERALL ROOF PLAN                            |                 |               |
| G-201  | EXTERIOR ELEVATIONS                          | 1               | 4/13/2023     |
| G-301  | BUILDING SECTIONS AND DETAILS                | 1               | 4/13/2023     |
| G-401  | ENLARGED FLOOR PLANS AND INTERIOR ELEVATIONS |                 |               |
| G-501  | CASEWORK DETAILS                             |                 |               |
| G-502  | GENERAL DETAILS                              | 1               | 4/13/2023     |
| G-503  | GENERAL DETAILS                              |                 |               |
| G-601  | ROOM FINISH SCHEDULE                         |                 |               |
| S-001  | STRUCTURAL NOTES AND ABBREVIATIONS           |                 |               |
| S-101  | FOUNDATION PLAN                              |                 |               |
| S-102  | FRAMING PLAN                                 | 1               | 4/13/2023     |
| S-501  | STRUCTURAL DETAILS                           |                 |               |
| S-502  | STRUCTURAL DETAILS                           | 1               | 4/13/2023     |
| P-001  | PLUMBING NOTES AND SCHEDULES                 |                 |               |
| P-101  | PLUMBING PLAN                                |                 |               |
| P-301  | PLUMBING DETAILS                             |                 |               |
| M-001  | MECHANICAL NOTES LEGEND AND ABBREVS          | 1               | 4/13/2023     |
| M-101  | MECHANICAL PLAN                              | 1               | 4/13/2023     |
| M-102  | MECHANICAL CONDENSATE PLAN                   |                 |               |
| M-301  | MECHANICAL DETAILS                           |                 |               |
| E-001  | ELECTRICAL NOTES LEGENDS AND ABBREVS         |                 |               |
| E-101  | ELECTRICAL POWER PLAN                        |                 |               |
| E-201  | ELECTRICAL LIGHTING PLAN                     | 1               | 4/13/2023     |
| E-301  | ELECTRICAL DETAILS                           | 1               | 4/13/2023     |