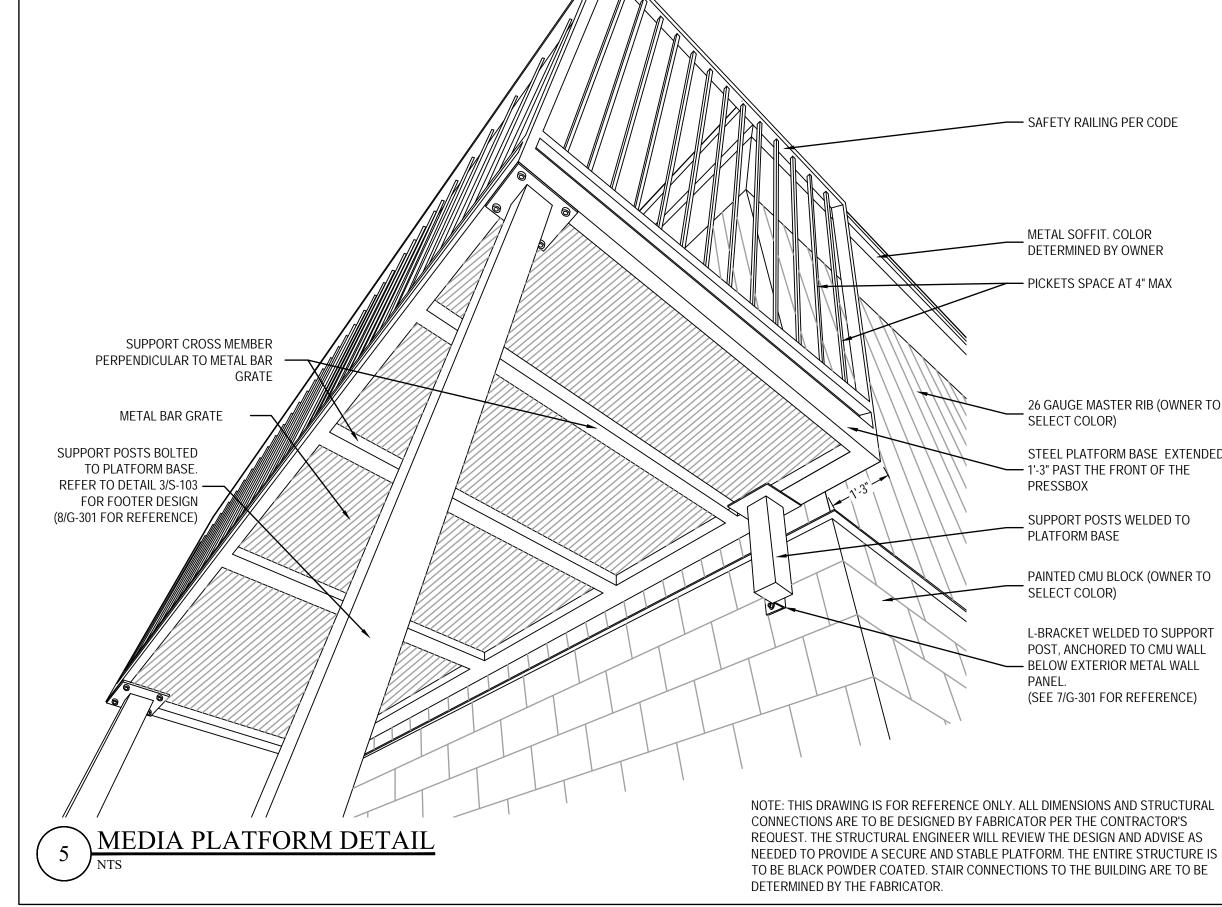

NGINEER.

# **ROOF FRAMING NOTES:**

- 1. ALL CONNECTIONS OF RAFTERS, JACK OR HIP TRUSSES TO MAIN GIRDER TO BE PROVIDED BY
- TRUSS MANUFACTURER.
- 2. ALL ROOF TRUSSES INSTALLED @ 16" O.C. 3. ROOF SHALL HAVE A PITCH OF 1:12 UNLESS NOTED OTHERWISE.
- 4. PROVIDE 1" MIN. AIR GAP AT EAVES WITH INSULATION BAFFLES TYPICAL AT ALL TRUSS BAYS. 5. THE OWNER/BUILDER SHALL NOT USE MATERIALS UNLESS THEY MEET CURRENT BUILDING CODE,
- AND ARE APPROVED FOR THAT SPECIFIC USE BY THE BUILDING OFFICIAL.
- 6. CONTRACTOR SHALL INSTALL RAFTER SUPPORT BRACING AS REQUIRED.

# LEGEND



22 GAUGE STANDING SEAM METAL ROOF w/ TITANIUM SYNTHETIC ROOFING UNDERLAYMENT &  $\frac{7}{16}$ " OSB (METAL COLOR TO BE SELECTED BY OWNER).

ROOF SLOPE @ 1:12

1/4" = 1'-0"

FINAL RELEASED FOR CONSTRUCTION

OVERALL BUILDING SECTION





\PLATFORM BRACKET CONNECTION

BUILDING SECTIONS AND **DETAILS** 

G-301

PROJECT# 21-11110



FINAL - BID SET

G-503

|                  |       |           |            |           | ROOM  | M AND FI  | VISH SCI | HEDULE   |       |          |       |          |       |         |         |     |            |      |
|------------------|-------|-----------|------------|-----------|-------|-----------|----------|----------|-------|----------|-------|----------|-------|---------|---------|-----|------------|------|
| ROOM ROOM NAME   | FLOOR | BASE      | N          | ORTH WALL | S     | OUTH WALL | E        | AST WALL | WES   | ST WALL  |       | CEILING  |       | REMARKS | HDW     | DOC | OR SIGNAGE |      |
| NO. ROOW NAME    | FLOOR | FLOOR BAS | FLOOR BASE | MATERIAL  | COLOR | MATE