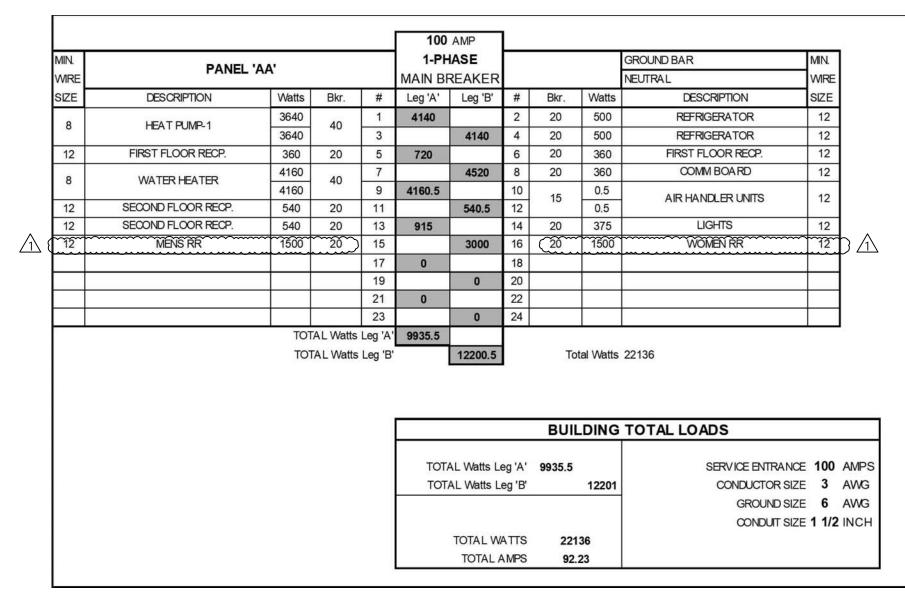

|    |    |    |    |                                                                                                                                           |  |
| SHEET TITLE                  |                                                                                           |    |    |    |    |                                                                                                                                           |  |
| TIDE! TITEL                  |                                                                                           |    |    |    |    |                                                                                                                                           |  |

ELECTRICAL LIGHTING PLAN

E-201

PROJECT# 21-11110











DATE: 1/10/2023

DRAWN BY: CKD

CHECKED BY: RL

SHEET TITLE

SHEET NUMBER

ELECTRICAL DETAILS

E-301