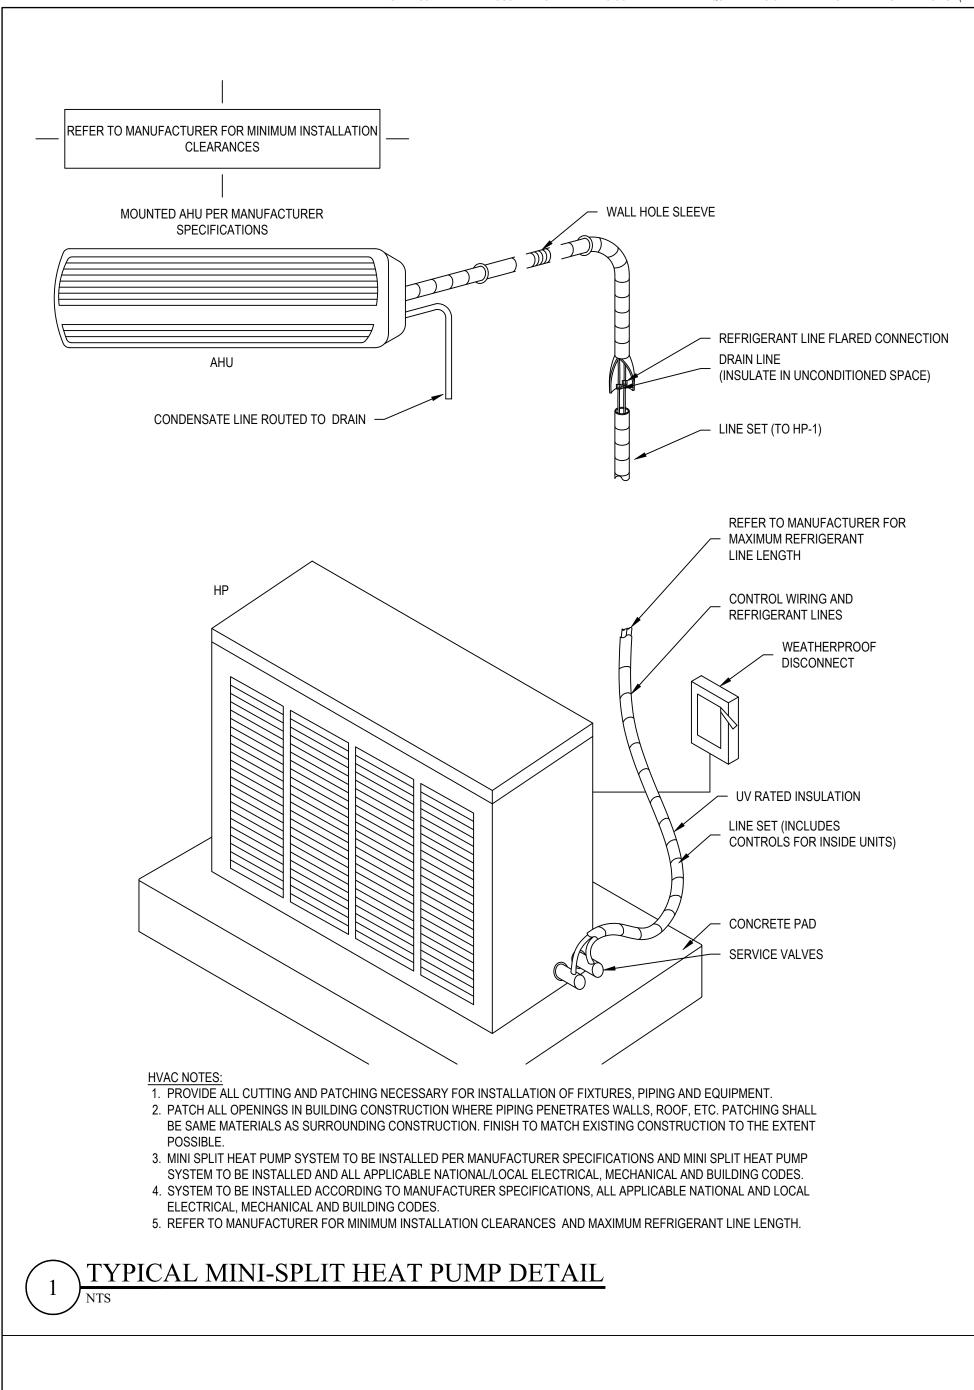

# HARNETT CENTRAL PRESS BOX

2911 HARNETT CENTRAL RD, ANGIER, NC 27501

|        | DRAWING INDEX                                |                 |               |
|--------|----------------------------------------------|-----------------|---------------|
| SHEET# | SHEET TITLE                                  | REVISION NUMBER | REVISION DATE |
| G-001  | COVER SHEET                                  |                 |               |
| G-002  | APPENDIX B                                   | 1               | 4/13/2023     |
| G-003  | GENERAL NOTES AND ABBREVIATIONS              |                 |               |
| G-101  | FLOOR PLANS                                  |                 |               |
| G-111  | OVERALL ROOF PLAN                            |                 |               |
| G-201  | EXTERIOR ELEVATIONS                          | 1               | 4/13/2023     |
| G-301  | BUILDING SECTIONS AND DETAILS                | 1               | 4/13/2023     |
| G-401  | ENLARGED FLOOR PLANS AND INTERIOR ELEVATIONS |                 |               |
| G-501  | CASEWORK DETAILS                             |                 |               |
| G-502  | GENERAL DETAILS                              | 1               | 4/13/2023     |
| G-503  | GENERAL DETAILS                              |                 |               |
| G-601  | ROOM FINISH SCHEDULE                         |                 |               |
| S-001  | STRUCTURAL NOTES AND ABBREVIATIONS           |                 |               |
| S-101  | FOUNDATION PLAN                              |                 |               |
| S-102  | FRAMING PLAN                                 | 1               | 4/13/2023     |
| S-501  | STRUCTURAL DETAILS                           |                 |               |
| S-502  | STRUCTURAL DETAILS                           | 1               | 4/13/2023     |
| P-001  | PLUMBING NOTES AND SCHEDULES                 |                 |               |
| P-101  | PLUMBING PLAN                                |                 |               |
| P-301  | PLUMBING DETAILS                             |                 |               |
| M-001  | MECHANICAL NOTES LEGEND AND ABBREVS          | 1               | 4/13/2023     |
| M-101  | MECHANICAL PLAN                              | 1               | 4/13/2023     |
| M-102  | MECHANICAL CONDENSATE PLAN                   |                 |               |
| M-301  | MECHANICAL DETAILS                           |                 |               |
| E-001  | ELECTRICAL NOTES LEGENDS AND ABBREVS         |                 |               |
| E-101  | ELECTRICAL POWER PLAN                        |                 |               |
| E-201  | ELECTRICAL LIGHTING PLAN                     | 1               | 4/13/2023     |
| E-301  | ELECTRICAL DETAILS                           | 1               | 4/13/2023     |