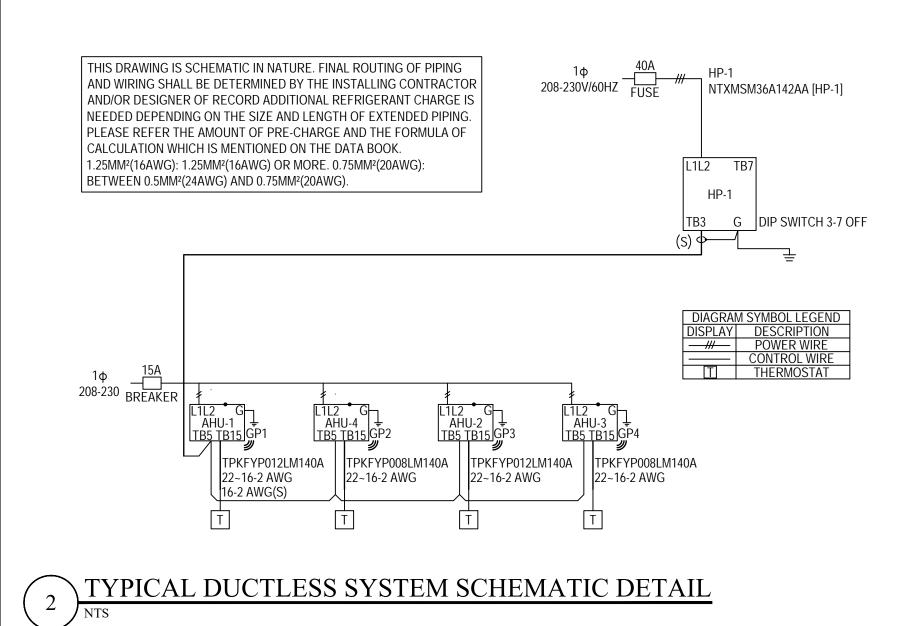

# HARNETT CENTRAL PRESS BOX

2911 HARNETT CENTRAL RD, ANGIER, NC 27501

|        | DRAWING INDEX                                |                 |               |
|--------|----------------------------------------------|-----------------|---------------|
| SHEET# | SHEET TITLE                                  | REVISION NUMBER | REVISION DATE |
| G-001  | COVER SHEET                                  |                 |               |
| G-002  | APPENDIX B                                   | 1               | 4/13/2023     |
| G-003  | GENERAL NOTES AND ABBREVIATIONS              |                 |               |
| G-101  | FLOOR PLANS                                  |                 |               |
| G-111  | OVERALL ROOF PLAN                            |                 |               |
| G-201  | EXTERIOR ELEVATIONS                          | 1               | 4/13/2023     |
| G-301  | BUILDING SECTIONS AND DETAILS                | 1               | 4/13/2023     |
| G-401  | ENLARGED FLOOR PLANS AND INTERIOR ELEVATIONS |                 |               |
| G-501  | CASEWORK DETAILS                             |                 |               |
| G-502  | GENERAL DETAILS                              | 1               | 4/13/2023     |
| G-503  | GENERAL DETAILS                              |                 |               |
| G-601  | ROOM FINISH SCHEDULE                         |                 |               |
| S-001  | STRUCTURAL NOTES AND ABBREVIATIONS           |                 |               |
| S-101  | FOUNDATION PLAN                              |                 |               |
| S-102  | FRAMING PLAN                                 | 1               | 4/13/2023     |
| S-501  | STRUCTURAL DETAILS                           |                 |               |
| S-502  | STRUCTURAL DETAILS                           | 1               | 4/13/2023     |
| P-001  | PLUMBING NOTES AND SCHEDULES                 |                 |               |
| P-101  | PLUMBING PLAN                                |                 |               |
| P-301  | PLUMBING DETAILS                             |                 |               |
| M-001  | MECHANICAL NOTES LEGEND AND ABBREVS          | 1               | 4/13/2023     |
| M-101  | MECHANICAL PLAN                              | 1               | 4/13/2023     |
| M-102  | MECHANICAL CONDENSATE PLAN                   |                 |               |
| M-301  | MECHANICAL DETAILS                           |                 |               |
| E-001  | ELECTRICAL NOTES LEGENDS AND ABBREVS         |                 |               |
| E-101  | ELECTRICAL POWER PLAN                        |                 |               |
| E-201  | ELECTRICAL LIGHTING PLAN                     | 1               | 4/13/2023     |
| E-301  | ELECTRICAL DETAILS                           | 1               | 4/13/2023     |