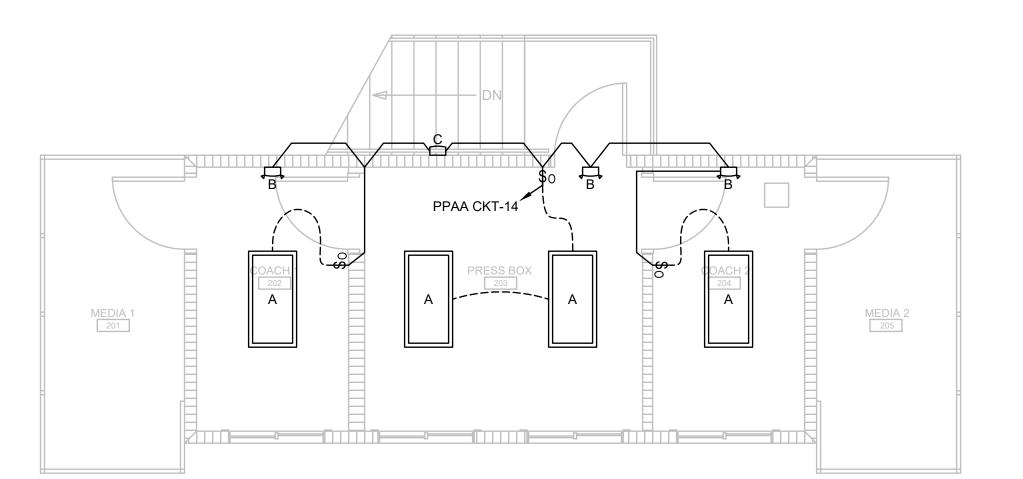

# HARNETT CENTRAL PRESS BOX

2911 HARNETT CENTRAL RD, ANGIER, NC 27501

|        | DRAWING INDEX                                |                 |               |
|--------|----------------------------------------------|-----------------|---------------|
| SHEET# | SHEET TITLE                                  | REVISION NUMBER | REVISION DATE |
| G-001  | COVER SHEET                                  |                 |               |
| G-002  | APPENDIX B                                   | 1               | 4/13/2023     |
| G-003  | GENERAL NOTES AND ABBREVIATIONS              |                 |               |
| G-101  | FLOOR PLANS                                  |                 |               |
| G-111  | OVERALL ROOF PLAN                            |                 |               |
| G-201  | EXTERIOR ELEVATIONS                          | 1               | 4/13/2023     |
| G-301  | BUILDING SECTIONS AND DETAILS                | 1               | 4/13/2023     |
| G-401  | ENLARGED FLOOR PLANS AND INTERIOR ELEVATIONS |                 |               |
| G-501  | CASEWORK DETAILS                             |                 |               |
| G-502  | GENERAL DETAILS                              | 1               | 4/13/2023     |
| G-503  | GENERAL DETAILS                              |                 |               |
| G-601  | ROOM FINISH SCHEDULE                         |                 |               |
| S-001  | STRUCTURAL NOTES AND ABBREVIATIONS           |                 |               |
| S-101  | FOUNDATION PLAN                              |                 |               |
| S-102  | FRAMING PLAN                                 | 1               | 4/13/2023     |
| S-501  | STRUCTURAL DETAILS                           |                 |               |
| S-502  | STRUCTURAL DETAILS                           | 1               | 4/13/2023     |
| P-001  | PLUMBING NOTES AND SCHEDULES                 |                 |               |
| P-101  | PLUMBING PLAN                                |                 |               |
| P-301  | PLUMBING DETAILS                             |                 |               |
| M-001  | MECHANICAL NOTES LEGEND AND ABBREVS          | 1               | 4/13/2023     |
| M-101  | MECHANICAL PLAN                              | 1               | 4/13/2023     |
| M-102  | MECHANICAL CONDENSATE PLAN                   |                 |               |
| M-301  | MECHANICAL DETAILS                           |                 |               |
| E-001  | ELECTRICAL NOTES LEGENDS AND ABBREVS         |                 |               |
| E-101  | ELECTRICAL POWER PLAN                        |                 |               |
| E-201  | ELECTRICAL LIGHTING PLAN                     | 1               | 4/13/2023     |
| E-301  | ELECTRICAL DETAILS                           | 1               | 4/13/2023     |