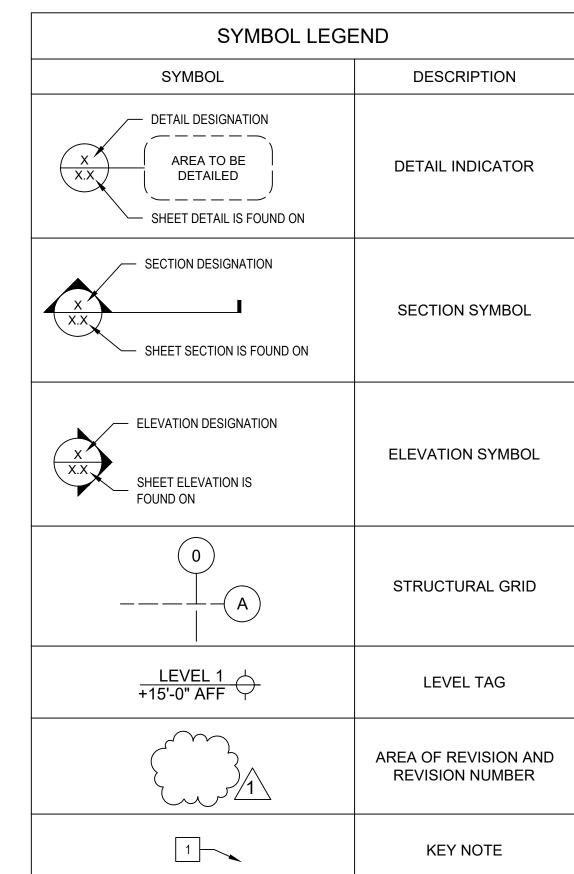

ERVATIVE) 3.1.2. 3.1.3. SNOW EXPOSURE FACTOR, (Ce): 0.9 (FULLY)
- 3.1.4. SNOW IMPORTANCE FACTOR, (Is): 1.0
- 3.1.5. THERMAL FACTOR, (Ct): 1.0

### 4. WIND 4.1. 120 MPH

- WIND IMPORTANCE FACTOR, (Iw): 1.0 4.2.
- 4.3. WIND EXPOSURE: B 4.4. INTERNAL PRESSURE COEFFICIENT: +/- 0.18 (ENCLOSED)
- EARTHQUAKE
- 5.1. RISK CATEGORY: II SEISMIC IMPORTANCE FACTOR (Ie): 1.0
- SPECTRAL RESPONSE ACCELERATION: Ss = 0.13 S1 = 0.064 5.4. SITE CLASS: D
- SPECTRAL RESPONSE COEF: SDS = 0.139 SD1 = 0.103
- 5.6. SEISMIC DESIGN CATEGORY: B SEISMIC RESISTING SYSTEM: BEARING WALL
- DESIGN BASE SHEAR: Vx = 1.8 KIPS Vy = 2.9 KIPS5.8.
- SEISMIC RESPONSE COEF (Cs) = 0.0556
- RESPONSE MODIFICATION COEF, (R): 3 ANALYSIS PROCEDURE: SIMPLIFIED
- PRESUMPTIVE SOILS BARING CAPCITY OF 2000 PSF 7. FROST LINE DEPTH: 12-INCHES.



## STRUCTURAL ABBREVIATIONS

| A/E    | ARCHITECT/ENGINEER          | BKG     | BACKING                 | DET    | DETAIL                   | FIN FLR  | FINISH FLOOR               | INCL   | INCLUDED              | ML     | MICRO-LAMINATED,       |         |                           | TEMP      | TEMPORARY                               |
|--------|-----------------------------|---------|-------------------------|--------|--------------------------|----------|----------------------------|--------|-----------------------|--------|------------------------|---------|---------------------------|-----------|-----------------------------------------|
| AB     | ANCHOR BOLT                 | BKGD    | BACKGROUND              | DEV    | DEVELOPMENT              | FLG      | FLANGE