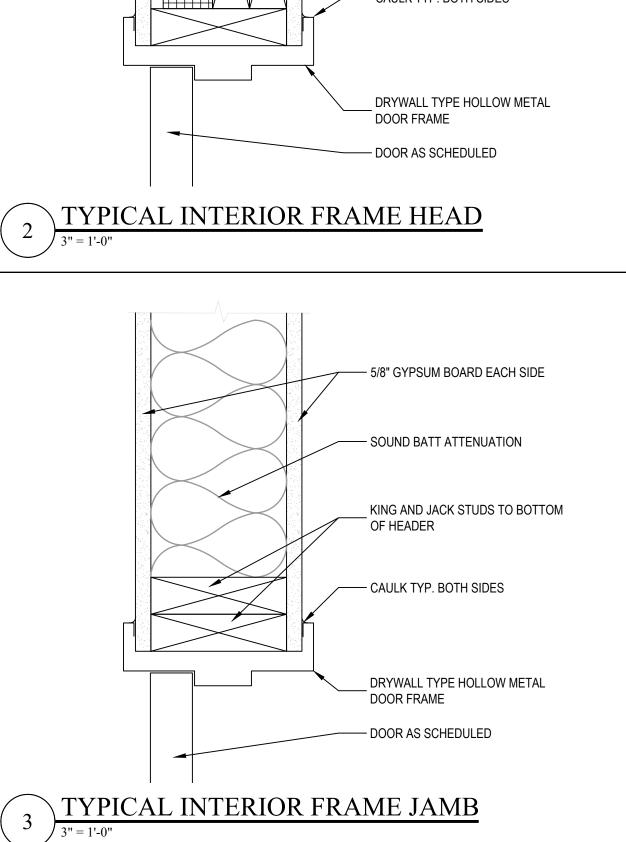

# HARNETT CENTRAL PRESS BOX

2911 HARNETT CENTRAL RD, ANGIER, NC 27501

|        | DRAWING INDEX                                |                 |               |
|--------|----------------------------------------------|-----------------|---------------|
| SHEET# | SHEET TITLE                                  | REVISION NUMBER | REVISION DATE |
| G-001  | COVER SHEET                                  |                 |               |
| G-002  | APPENDIX B                                   | 1               | 4/13/2023     |
| G-003  | GENERAL NOTES AND ABBREVIATIONS              |                 |               |
| G-101  | FLOOR PLANS                                  |                 |               |
| G-111  | OVERALL ROOF PLAN                            |                 |               |
| G-201  | EXTERIOR ELEVATIONS                          | 1               | 4/13/2023     |
| G-301  | BUILDING SECTIONS AND DETAILS                | 1               | 4/13/2023     |
| G-401  | ENLARGED FLOOR PLANS AND INTERIOR ELEVATIONS |                 |               |
| G-501  | CASEWORK DETAILS                             |                 |               |
| G-502  | GENERAL DETAILS                              | 1               | 4/13/2023     |
| G-503  | GENERAL DETAILS                              |                 |               |
| G-601  | ROOM FINISH SCHEDULE                         |                 |               |
| S-001  | STRUCTURAL NOTES AND ABBREVIATIONS           |                 |               |
| S-101  | FOUNDATION PLAN                              |                 |               |
| S-102  | FRAMING PLAN                                 | 1               | 4/13/2023     |
| S-501  | STRUCTURAL DETAILS                           |                 |               |
| S-502  | STRUCTURAL DETAILS                           | 1               | 4/13/2023     |
| P-001  | PLUMBING NOTES AND SCHEDULES                 |                 |               |
| P-101  | PLUMBING PLAN                                |                 |               |
| P-301  | PLUMBING DETAILS                             |                 |               |
| M-001  | MECHANICAL NOTES LEGEND AND ABBREVS          | 1               | 4/13/2023     |
| M-101  | MECHANICAL PLAN                              | 1               | 4/13/2023     |
| M-102  | MECHANICAL CONDENSATE PLAN                   |                 |               |
| M-301  | MECHANICAL DETAILS                           |                 |               |
| E-001  | ELECTRICAL NOTES LEGENDS AND ABBREVS         |                 |               |
| E-101  | ELECTRICAL POWER PLAN                        |                 |               |
| E-201  | ELECTRICAL LIGHTING PLAN                     | 1               | 4/13/2023     |
| E-301  | ELECTRICAL DETAILS                           | 1               | 4/13/2023     |