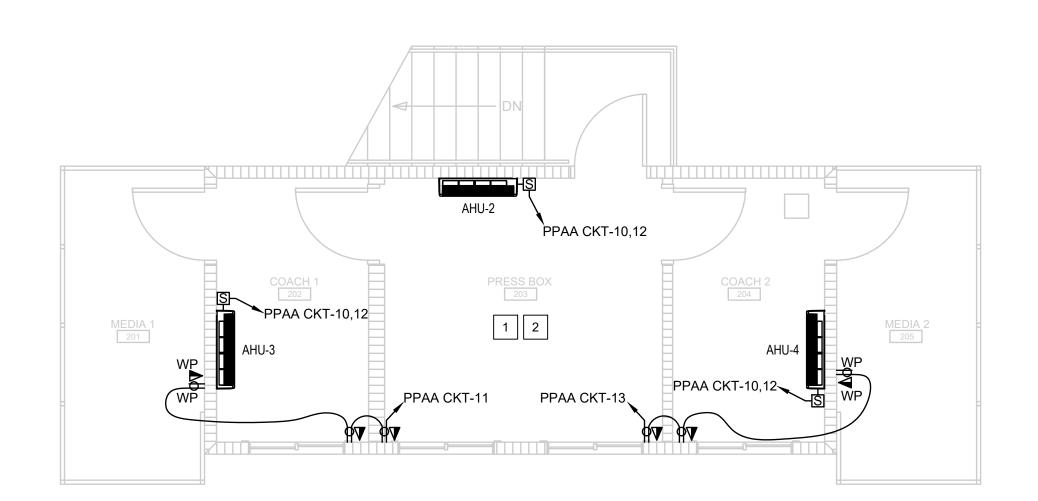

# HARNETT CENTRAL PRESS BOX

2911 HARNETT CENTRAL RD, ANGIER, NC 27501

|        | DRAWING INDEX                                |                 |               |
|--------|----------------------------------------------|-----------------|---------------|
| SHEET# | SHEET TITLE                                  | REVISION NUMBER | REVISION DATE |
| G-001  | COVER SHEET                                  |                 |               |
| G-002  | APPENDIX B                                   | 1               | 4/13/2023     |
| G-003  | GENERAL NOTES AND ABBREVIATIONS              |                 |               |
| G-101  | FLOOR PLANS                                  |                 |               |
| G-111  | OVERALL ROOF PLAN                            |                 |               |
| G-201  | EXTERIOR ELEVATIONS                          | 1               | 4/13/2023     |
| G-301  | BUILDING SECTIONS AND DETAILS                | 1               | 4/13/2023     |
| G-401  | ENLARGED FLOOR PLANS AND INTERIOR ELEVATIONS |                 |               |
| G-501  | CASEWORK DETAILS                             |                 |               |
| G-502  | GENERAL DETAILS                              | 1               | 4/13/2023     |
| G-503  | GENERAL DETAILS                              |                 |               |
| G-601  | ROOM FINISH SCHEDULE                         |                 |               |
| S-001  | STRUCTURAL NOTES AND ABBREVIATIONS           |                 |               |
| S-101  | FOUNDATION PLAN                              |                 |               |
| S-102  | FRAMING PLAN                                 | 1               | 4/13/2023     |
| S-501  | STRUCTURAL DETAILS                           |                 |               |
| S-502  | STRUCTURAL DETAILS                           | 1               | 4/13/2023     |
| P-001  | PLUMBING NOTES AND SCHEDULES                 |                 |               |
| P-101  | PLUMBING PLAN                                |                 |               |
| P-301  | PLUMBING DETAILS                             |                 |               |
| M-001  | MECHANICAL NOTES LEGEND AND ABBREVS          | 1               | 4/13/2023     |
| M-101  | MECHANICAL PLAN                              | 1               | 4/13/2023     |
| M-102  | MECHANICAL CONDENSATE PLAN                   |                 |               |
| M-301  | MECHANICAL DETAILS                           |                 |               |
| E-001  | ELECTRICAL NOTES LEGENDS AND ABBREVS         |                 |               |
| E-101  | ELECTRICAL POWER PLAN                        |                 |               |
| E-201  | ELECTRICAL LIGHTING PLAN                     | 1               | 4/13/2023     |
| E-301  | ELECTRICAL DETAILS                           | 1               | 4/13/2023     |