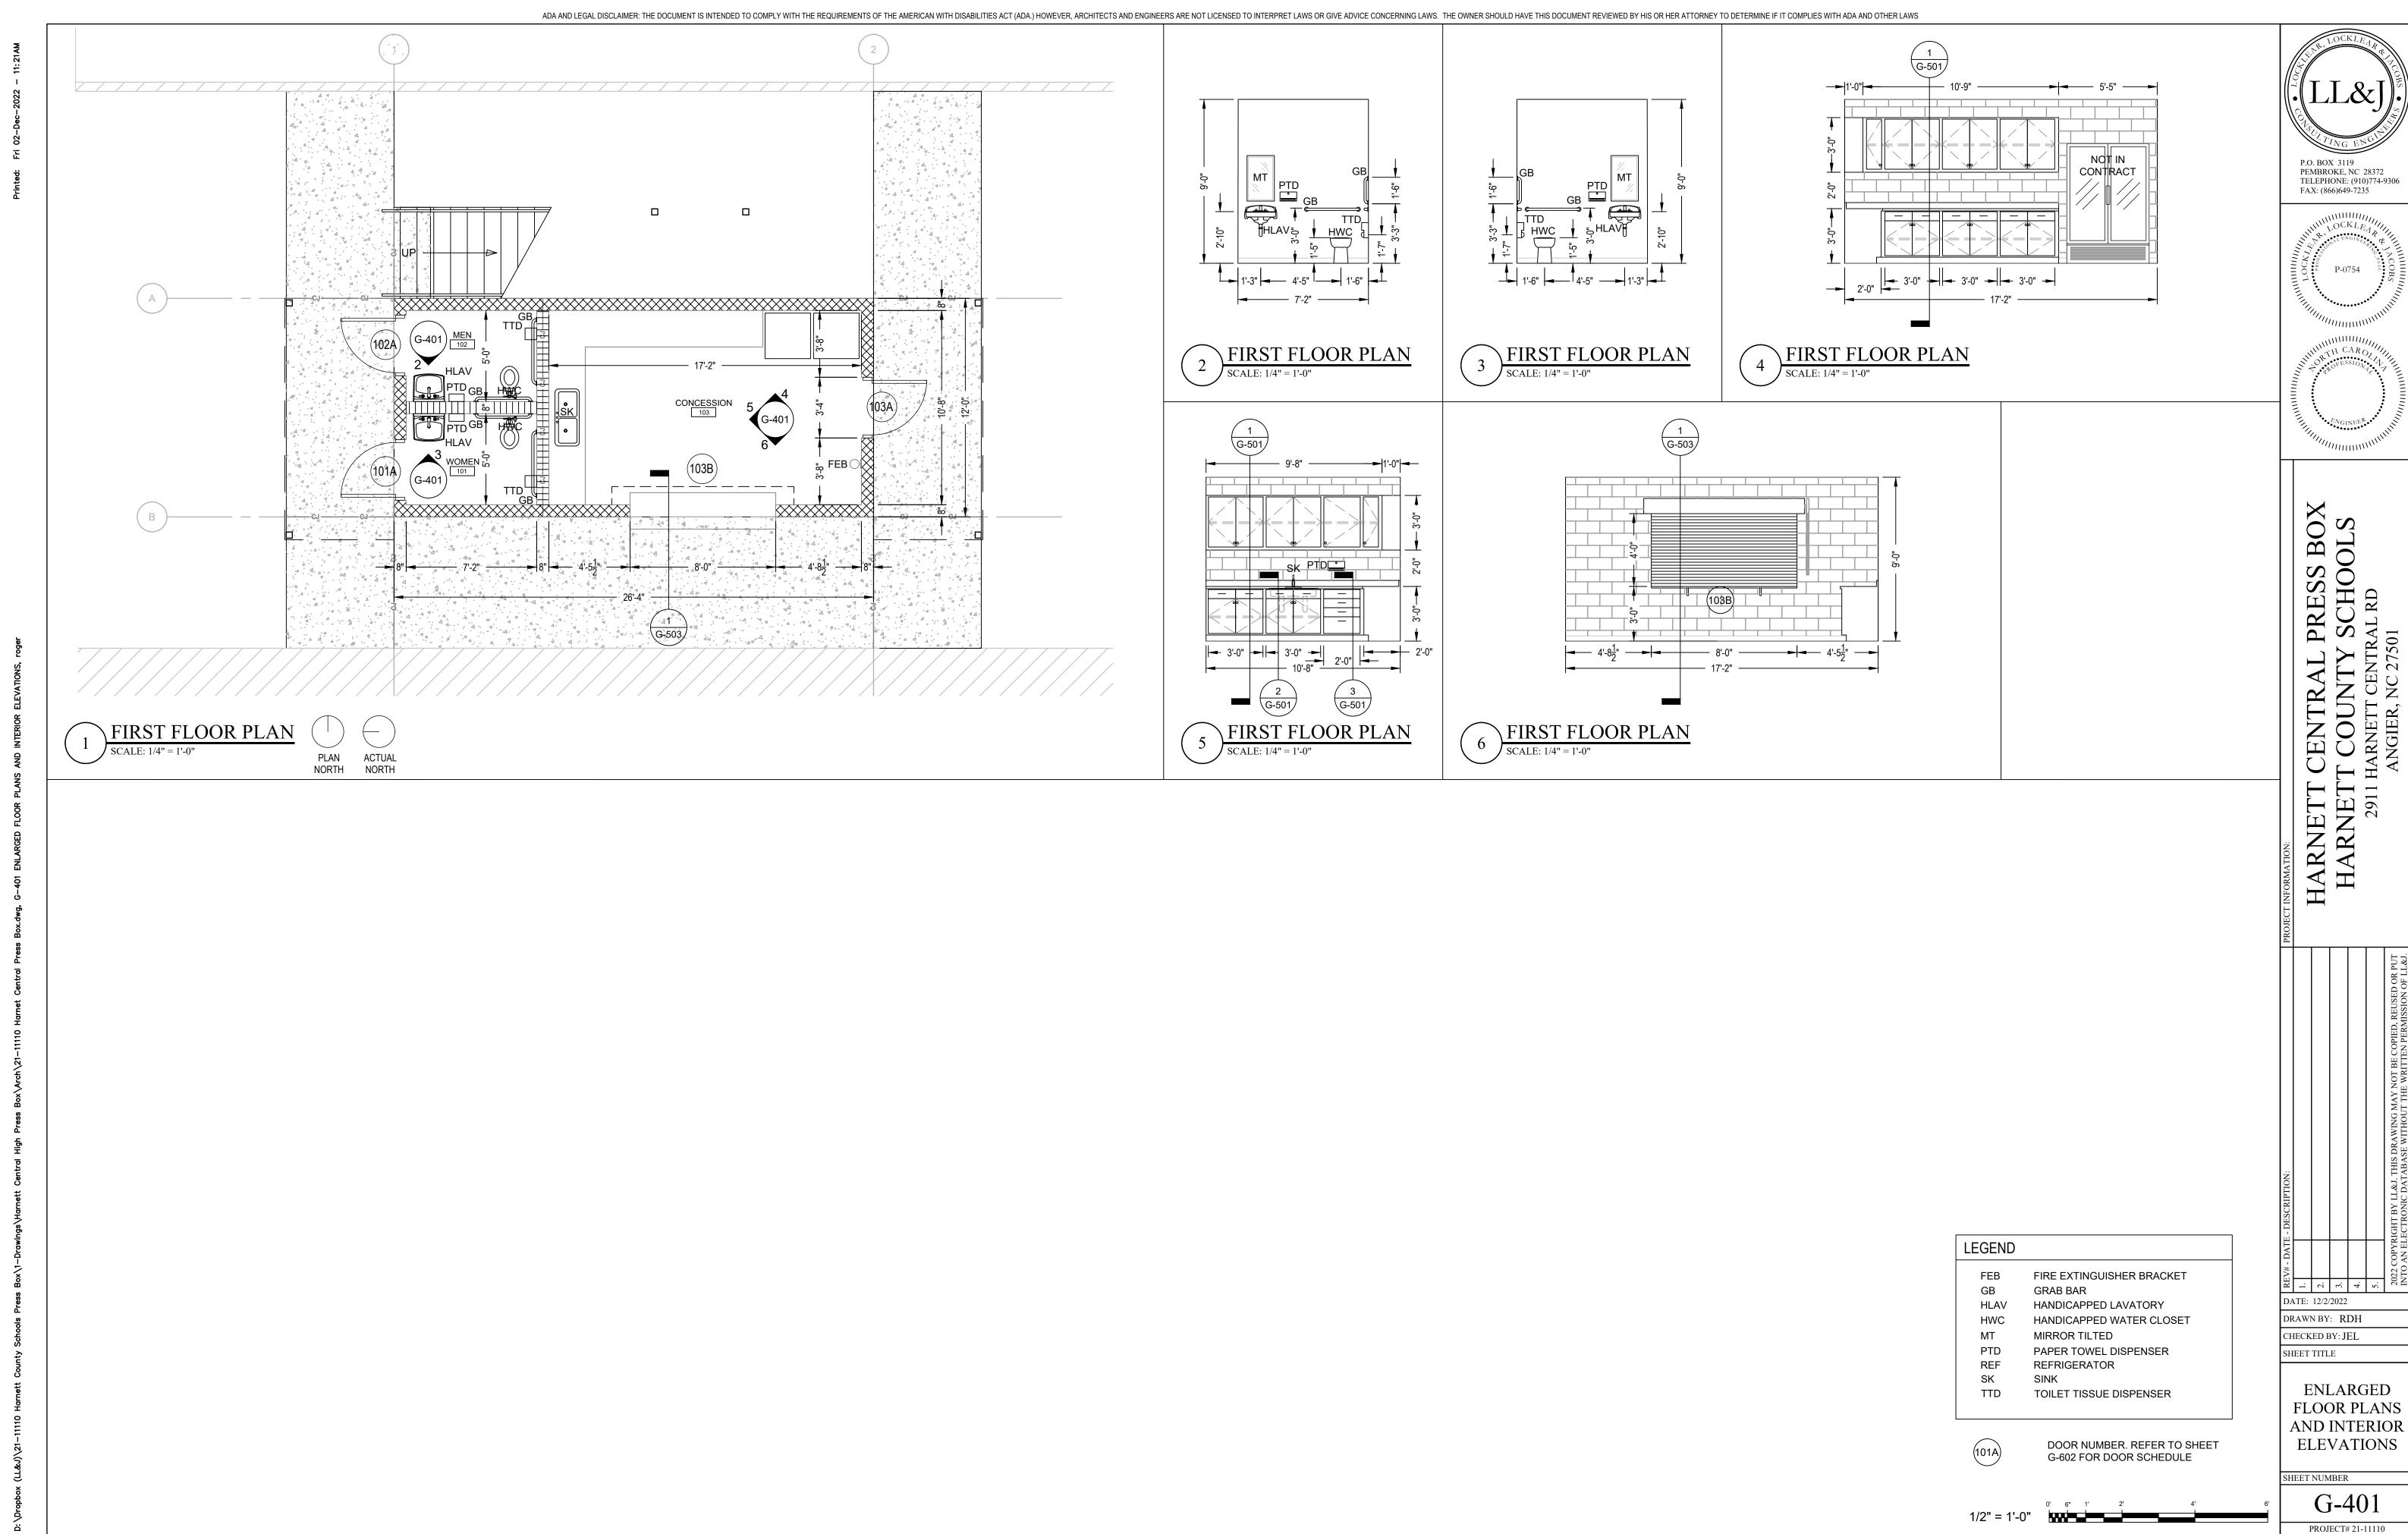

# HARNETT CENTRAL PRESS BOX

2911 HARNETT CENTRAL RD, ANGIER, NC 27501

|        | DRAWING INDEX                                |                 |               |
|--------|----------------------------------------------|-----------------|---------------|
| SHEET# | SHEET TITLE                                  | REVISION NUMBER | REVISION DATE |
| G-001  | COVER SHEET                                  |                 |               |
| G-002  | APPENDIX B                                   | 1               | 4/13/2023     |
| G-003  | GENERAL NOTES AND ABBREVIATIONS              |                 |               |
| G-101  | FLOOR PLANS                                  |                 |               |
| G-111  | OVERALL ROOF PLAN                            |                 |               |
| G-201  | EXTERIOR ELEVATIONS                          | 1               | 4/13/2023     |
| G-301  | BUILDING SECTIONS AND DETAILS                | 1               | 4/13/2023     |
| G-401  | ENLARGED FLOOR PLANS AND INTERIOR ELEVATIONS |                 |               |
| G-501  | CASEWORK DETAILS                             |                 |               |
| G-502  | GENERAL DETAILS                              | 1               | 4/13/2023     |
| G-503  | GENERAL DETAILS                              |                 |               |
| G-601  | ROOM FINISH SCHEDULE                         |                 |               |
| S-001  | STRUCTURAL NOTES AND ABBREVIATIONS           |                 |               |
| S-101  | FOUNDATION PLAN                              |                 |               |
| S-102  | FRAMING PLAN                                 | 1               | 4/13/2023     |
| S-501  | STRUCTURAL DETAILS                           |                 |               |
| S-502  | STRUCTURAL DETAILS                           | 1               | 4/13/2023     |
| P-001  | PLUMBING NOTES AND SCHEDULES                 |                 |               |
| P-101  | PLUMBING PLAN                                |                 |               |
| P-301  | PLUMBING DETAILS                             |                 |               |
| M-001  | MECHANICAL NOTES LEGEND AND ABBREVS          | 1               | 4/13/2023     |
| M-101  | MECHANICAL PLAN                              | 1               | 4/13/2023     |
| M-102  | MECHANICAL CONDENSATE PLAN                   |                 |               |
| M-301  | MECHANICAL DETAILS                           |                 |               |
| E-001  | ELECTRICAL NOTES LEGENDS AND ABBREVS         |                 |               |
| E-101  | ELECTRICAL POWER PLAN                        |                 |               |
| E-201  | ELECTRICAL LIGHTING PLAN                     | 1               | 4/13/2023     |
| E-301  | ELECTRICAL DETAILS                           | 1               | 4/13/2023     |