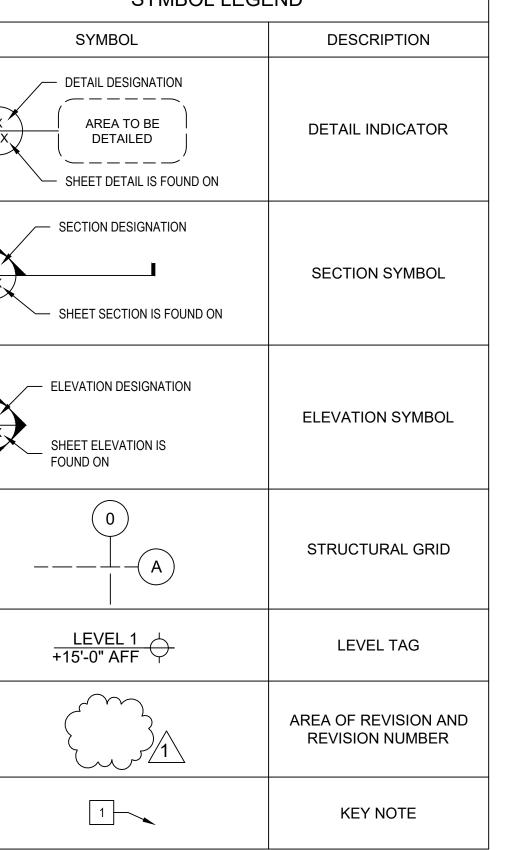

| MID    | MIDDLE                | PVG    | PAVING                 | T&G     | TONGUE AND GROOVE         | VD        | VADD                                    |
| BEV    | BEVEL DAY EINIGH EL COD     | DEL     | DELETE                  | FH     | FLAT HEAD                | IFS      | INSIDE FACE OF STUD        | MIN    | MINIMUM               | 071/   | OLIANITITY             | TAN     | TANGENT                   | YD        | YARD                                    |
| BFF    | BELOW FINISH FLOOR          | DEMO    | DEMOLITION              | FIN    | FINISH                   | IN       | INCH                       | MISC   | MISCELLANEOUS         | QTY    | QUANTITY               | TB      | THRU BOLT                 |           |                                         |



P.O. BOX 3119 PEMBROKE, NC 28372 TELEPHONE: (910)774-9306 FAX: (866)649-7235





HEET NUMBER S-001PROJECT# 21-11110

ABBREVIATIONS

STRUCTURAL NOTES AND



- FINISH FLOOR ELEVATION SHALL BE FIELD DETERMINED BASED ON EXISTING GRADES AND DESIRED STORMWATER RUNOFF PATTERNS.
- 2. CONTRACTOR SHALL WORK WITH OWNER AND ENGINEER TO ESTABLISH FINIAL SLOPES AND GRADING PATTERNS FOR STORMWATER RUNOFF AROUND THE BUILDING.

ALL FILL SHALL BE PLACED IN 6"-8" UN-COMPACTED LIFTS (MAXIMUM) AND COMPACTED TO A MINIMUM OF 95% OF THE MAXIMUM DRY DENSITY OBTAINED IN ACCORDANCE WITH ASTM D-698 (STANDARD PROCTOR). THE MOISTURE CONTENT OF FILL AT TIME OF PLACEMENT SHALL BE WITHIN +/- 3% OF THE OPTIMUM MOISTURE CONTENT DETERMINED IN THE LABORATORY. COMPACTED FILL SUB-GRADES WITH A SLOPE GREATER THAN 4H:1V SHALL