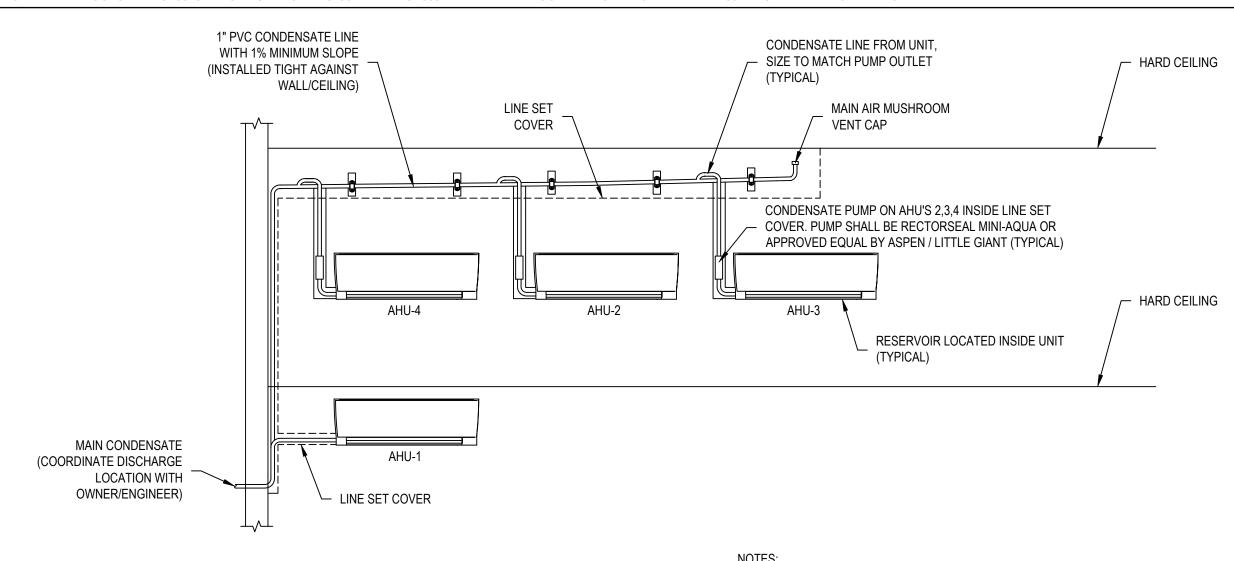

# HARNETT CENTRAL PRESS BOX

2911 HARNETT CENTRAL RD, ANGIER, NC 27501

|        | DRAWING INDEX                                |                 |               |
|--------|----------------------------------------------|-----------------|---------------|
| SHEET# | SHEET TITLE                                  | REVISION NUMBER | REVISION DATE |
| G-001  | COVER SHEET                                  |                 |               |
| G-002  | APPENDIX B                                   | 1               | 4/13/2023     |
| G-003  | GENERAL NOTES AND ABBREVIATIONS              |                 |               |
| G-101  | FLOOR PLANS                                  |                 |               |
| G-111  | OVERALL ROOF PLAN                            |                 |               |
| G-201  | EXTERIOR ELEVATIONS                          | 1               | 4/13/2023     |
| G-301  | BUILDING SECTIONS AND DETAILS                | 1               | 4/13/2023     |
| G-401  | ENLARGED FLOOR PLANS AND INTERIOR ELEVATIONS |                 |               |
| G-501  | CASEWORK DETAILS                             |                 |               |
| G-502  | GENERAL DETAILS                              | 1               | 4/13/2023     |
| G-503  | GENERAL DETAILS                              |                 |               |
| G-601  | ROOM FINISH SCHEDULE                         |                 |               |
| S-001  | STRUCTURAL NOTES AND ABBREVIATIONS           |                 |               |
| S-101  | FOUNDATION PLAN                              |                 |               |
| S-102  | FRAMING PLAN                                 | 1               | 4/13/2023     |
| S-501  | STRUCTURAL DETAILS                           |                 |               |
| S-502  | STRUCTURAL DETAILS                           | 1               | 4/13/2023     |
| P-001  | PLUMBING NOTES AND SCHEDULES                 |                 |               |
| P-101  | PLUMBING PLAN                                |                 |               |
| P-301  | PLUMBING DETAILS                             |                 |               |
| M-001  | MECHANICAL NOTES LEGEND AND ABBREVS          | 1               | 4/13/2023     |
| M-101  | MECHANICAL PLAN                              | 1               | 4/13/2023     |
| M-102  | MECHANICAL CONDENSATE PLAN                   |                 |               |
| M-301  | MECHANICAL DETAILS                           |                 |               |
| E-001  | ELECTRICAL NOTES LEGENDS AND ABBREVS         |                 |               |
| E-101  | ELECTRICAL POWER PLAN                        |                 |               |
| E-201  | ELECTRICAL LIGHTING PLAN                     | 1               | 4/13/2023     |
| E-301  | ELECTRICAL DETAILS                           | 1               | 4/13/2023     |