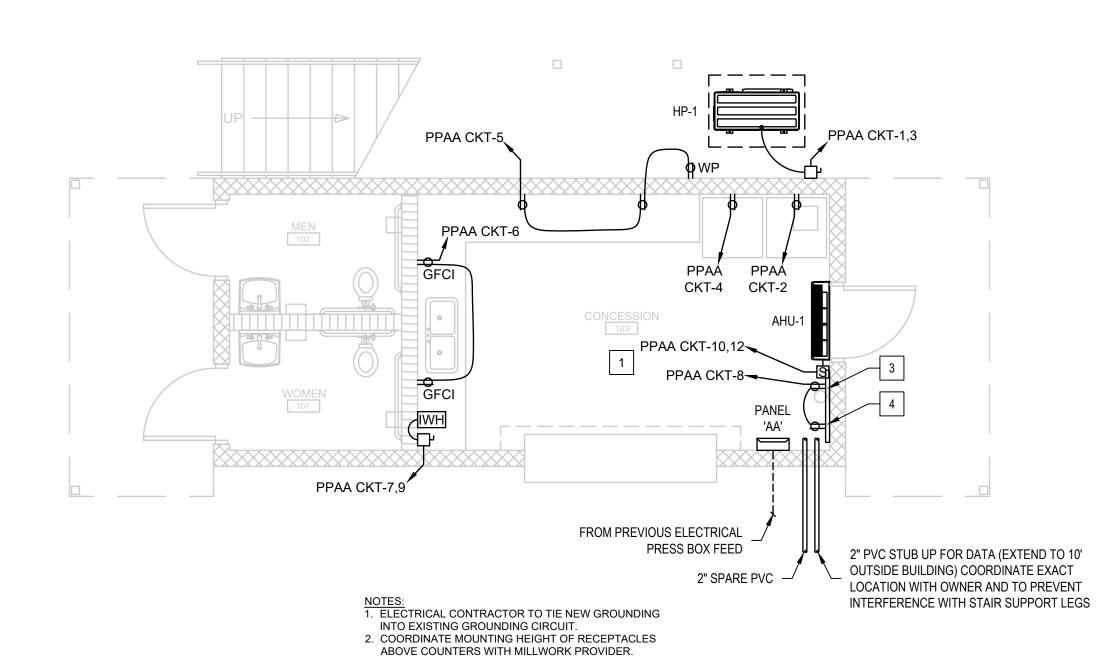

# HARNETT CENTRAL PRESS BOX

2911 HARNETT CENTRAL RD, ANGIER, NC 27501

|        | DRAWING INDEX                                |                 |               |
|--------|----------------------------------------------|-----------------|---------------|
| SHEET# | SHEET TITLE                                  | REVISION NUMBER | REVISION DATE |
| G-001  | COVER SHEET                                  |                 |               |
| G-002  | APPENDIX B                                   | 1               | 4/13/2023     |
| G-003  | GENERAL NOTES AND ABBREVIATIONS              |                 |               |
| G-101  | FLOOR PLANS                                  |                 |               |
| G-111  | OVERALL ROOF PLAN                            |                 |               |
| G-201  | EXTERIOR ELEVATIONS                          | 1               | 4/13/2023     |
| G-301  | BUILDING SECTIONS AND DETAILS                | 1               | 4/13/2023     |
| G-401  | ENLARGED FLOOR PLANS AND INTERIOR ELEVATIONS |                 |               |
| G-501  | CASEWORK DETAILS                             |                 |               |
| G-502  | GENERAL DETAILS                              | 1               | 4/13/2023     |
| G-503  | GENERAL DETAILS                              |                 |               |
| G-601  | ROOM FINISH SCHEDULE                         |                 |               |
| S-001  | STRUCTURAL NOTES AND ABBREVIATIONS           |                 |               |
| S-101  | FOUNDATION PLAN                              |                 |               |
| S-102  | FRAMING PLAN                                 | 1               | 4/13/2023     |
| S-501  | STRUCTURAL DETAILS                           |                 |               |
| S-502  | STRUCTURAL DETAILS                           | 1               | 4/13/2023     |
| P-001  | PLUMBING NOTES AND SCHEDULES                 |                 |               |
| P-101  | PLUMBING PLAN                                |                 |               |
| P-301  | PLUMBING DETAILS                             |                 |               |
| M-001  | MECHANICAL NOTES LEGEND AND ABBREVS          | 1               | 4/13/2023     |
| M-101  | MECHANICAL PLAN                              | 1               | 4/13/2023     |
| M-102  | MECHANICAL CONDENSATE PLAN                   |                 |               |
| M-301  | MECHANICAL DETAILS                           |                 |               |
| E-001  | ELECTRICAL NOTES LEGENDS AND ABBREVS         |                 |               |
| E-101  | ELECTRICAL POWER PLAN                        |                 |               |
| E-201  | ELECTRICAL LIGHTING PLAN                     | 1               | 4/13/2023     |
| E-301  | ELECTRICAL DETAILS                           | 1               | 4/13/2023     |