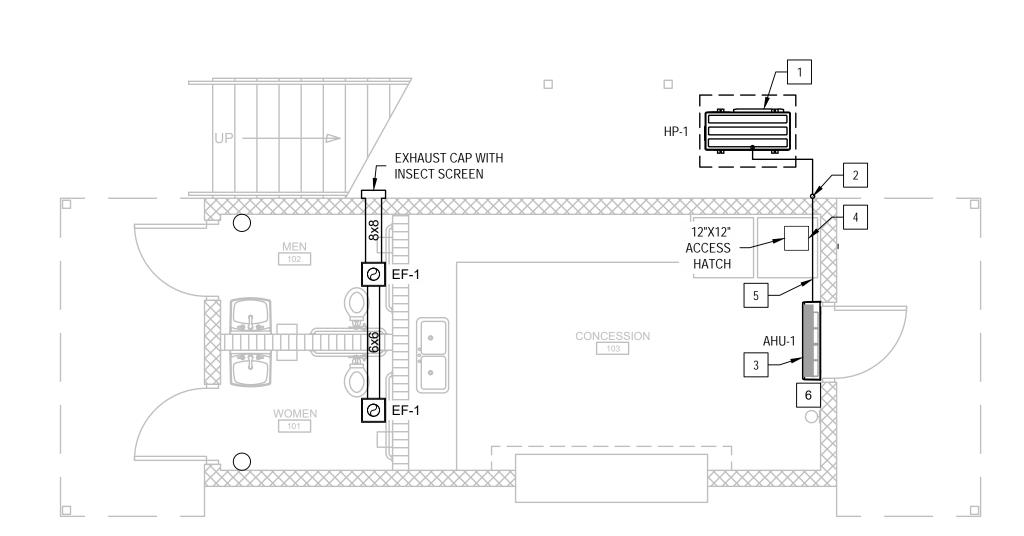

# HARNETT CENTRAL PRESS BOX

2911 HARNETT CENTRAL RD, ANGIER, NC 27501

|        | DRAWING INDEX                                |                 |               |
|--------|----------------------------------------------|-----------------|---------------|
| SHEET# | SHEET TITLE                                  | REVISION NUMBER | REVISION DATE |
| G-001  | COVER SHEET                                  |                 |               |
| G-002  | APPENDIX B                                   | 1               | 4/13/2023     |
| G-003  | GENERAL NOTES AND ABBREVIATIONS              |                 |               |
| G-101  | FLOOR PLANS                                  |                 |               |
| G-111  | OVERALL ROOF PLAN                            |                 |               |
| G-201  | EXTERIOR ELEVATIONS                          | 1               | 4/13/2023     |
| G-301  | BUILDING SECTIONS AND DETAILS                | 1               | 4/13/2023     |
| G-401  | ENLARGED FLOOR PLANS AND INTERIOR ELEVATIONS |                 |               |
| G-501  | CASEWORK DETAILS                             |                 |               |
| G-502  | GENERAL DETAILS                              | 1               | 4/13/2023     |
| G-503  | GENERAL DETAILS                              |                 |               |
| G-601  | ROOM FINISH SCHEDULE                         |                 |               |
| S-001  | STRUCTURAL NOTES AND ABBREVIATIONS           |                 |               |
| S-101  | FOUNDATION PLAN                              |                 |               |
| S-102  | FRAMING PLAN                                 | 1               | 4/13/2023     |
| S-501  | STRUCTURAL DETAILS                           |                 |               |
| S-502  | STRUCTURAL DETAILS                           | 1               | 4/13/2023     |
| P-001  | PLUMBING NOTES AND SCHEDULES                 |                 |               |
| P-101  | PLUMBING PLAN                                |                 |               |
| P-301  | PLUMBING DETAILS                             |                 |               |
| M-001  | MECHANICAL NOTES LEGEND AND ABBREVS          | 1               | 4/13/2023     |
| M-101  | MECHANICAL PLAN                              | 1               | 4/13/2023     |
| M-102  | MECHANICAL CONDENSATE PLAN                   |                 |               |
| M-301  | MECHANICAL DETAILS                           |                 |               |
| E-001  | ELECTRICAL NOTES LEGENDS AND ABBREVS         |                 |               |
| E-101  | ELECTRICAL POWER PLAN                        |                 |               |
| E-201  | ELECTRICAL LIGHTING PLAN                     | 1               | 4/13/2023     |
| E-301  | ELECTRICAL DETAILS                           | 1               | 4/13/2023     |