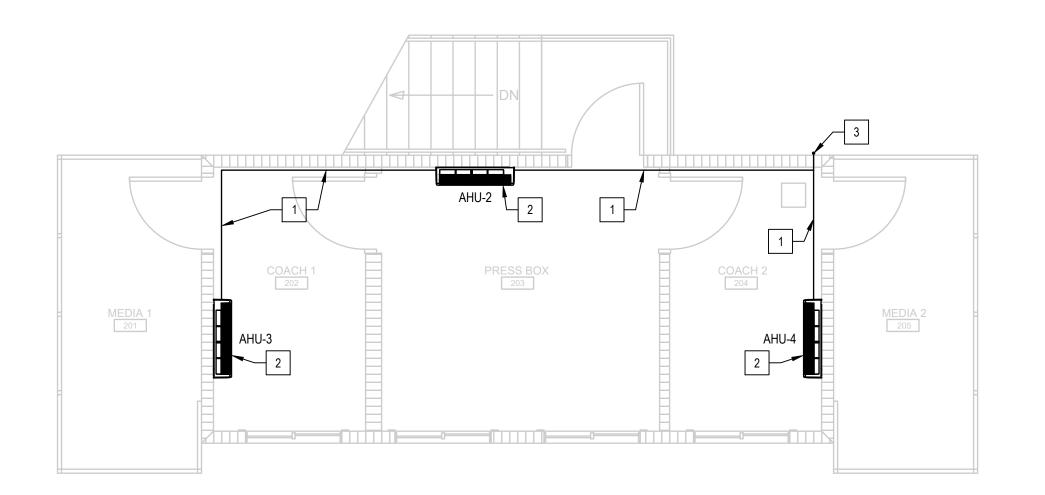

# HARNETT CENTRAL PRESS BOX

2911 HARNETT CENTRAL RD, ANGIER, NC 27501

|        | DRAWING INDEX                                |                 |               |
|--------|----------------------------------------------|-----------------|---------------|
| SHEET# | SHEET TITLE                                  | REVISION NUMBER | REVISION DATE |
| G-001  | COVER SHEET                                  |                 |               |
| G-002  | APPENDIX B                                   | 1               | 4/13/2023     |
| G-003  | GENERAL NOTES AND ABBREVIATIONS              |                 |               |
| G-101  | FLOOR PLANS                                  |                 |               |
| G-111  | OVERALL ROOF PLAN                            |                 |               |
| G-201  | EXTERIOR ELEVATIONS                          | 1               | 4/13/2023     |
| G-301  | BUILDING SECTIONS AND DETAILS                | 1               | 4/13/2023     |
| G-401  | ENLARGED FLOOR PLANS AND INTERIOR ELEVATIONS |                 |               |
| G-501  | CASEWORK DETAILS                             |                 |               |
| G-502  | GENERAL DETAILS                              | 1               | 4/13/2023     |
| G-503  | GENERAL DETAILS                              |                 |               |
| G-601  | ROOM FINISH SCHEDULE                         |                 |               |
| S-001  | STRUCTURAL NOTES AND ABBREVIATIONS           |                 |               |
| S-101  | FOUNDATION PLAN                              |                 |               |
| S-102  | FRAMING PLAN                                 | 1               | 4/13/2023     |
| S-501  | STRUCTURAL DETAILS                           |                 |               |
| S-502  | STRUCTURAL DETAILS                           | 1               | 4/13/2023     |
| P-001  | PLUMBING NOTES AND SCHEDULES                 |                 |               |
| P-101  | PLUMBING PLAN                                |                 |               |
| P-301  | PLUMBING DETAILS                             |                 |               |
| M-001  | MECHANICAL NOTES LEGEND AND ABBREVS          | 1               | 4/13/2023     |
| M-101  | MECHANICAL PLAN                              | 1               | 4/13/2023     |
| M-102  | MECHANICAL CONDENSATE PLAN                   |                 |               |
| M-301  | MECHANICAL DETAILS                           |                 |               |
| E-001  | ELECTRICAL NOTES LEGENDS AND ABBREVS         |                 |               |
| E-101  | ELECTRICAL POWER PLAN                        |                 |               |
| E-201  | ELECTRICAL LIGHTING PLAN                     | 1               | 4/13/2023     |
| E-301  | ELECTRICAL DETAILS                           | 1               | 4/13/2023     |