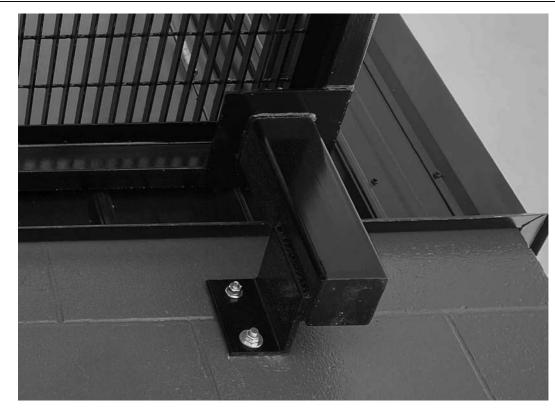

INEER.

# **ROOF FRAMING NOTES:**

- 1. ALL CONNECTIONS OF RAFTERS, JACK OR HIP TRUSSES TO MAIN GIRDER TO BE PROVIDED BY
- TRUSS MANUFACTURER.
- 2. ALL ROOF TRUSSES INSTALLED @ 16" O.C. 3. ROOF SHALL HAVE A PITCH OF 1:12 UNLESS NOTED OTHERWISE.
- 4. PROVIDE 1" MIN. AIR GAP AT EAVES WITH INSULATION BAFFLES TYPICAL AT ALL TRUSS BAYS. 5. THE OWNER/BUILDER SHALL NOT USE MATERIALS UNLESS THEY MEET CURRENT BUILDING CODE,
- AND ARE APPROVED FOR THAT SPECIFIC USE BY THE BUILDING OFFICIAL.
- 6. CONTRACTOR SHALL INSTALL RAFTER SUPPORT BRACING AS REQUIRED.

# LEGEND



22 GAUGE STANDING SEAM METAL ROOF w/ TITANIUM SYNTHETIC ROOFING UNDERLAYMENT &  $\frac{7}{16}$ " OSB (METAL COLOR TO BE SELECTED BY OWNER).

ROOF SLOPE @ 1:12

1/4" = 1'-0"

FINAL RELEASED FOR CONSTRUCTION

OVERALL BUILDING SECTION





\PLATFORM BRACKET CONNECTION

BUILDING SECTIONS AND **DETAILS** 

G-301

PROJECT# 21-11110



FINAL - BID SET

G-503

|                  |       |           |            |           | ROOM  | M AND FI  | VISH SCI | HEDULE   |       |          |       |          |       |         |         |     |            |      |
|------------------|-------|-----------|------------|-----------|-------|-----------|----------|----------|-------|----------|-------|----------|-------|---------|---------|-----|------------|------|
| ROOM ROOM NAME   | FLOOR | BASE      | N          | ORTH WALL | S     | OUTH WALL | E        | AST WALL | WES   | ST WALL  |       | CEILING  |       | REMARKS | HDW     | DOC | OR SIGNAGE |      |
| NO. ROOW NAME    | FLOOR | FLOOR BAS | FLOOR BASE | MATERIAL  | COLOR | MATERI