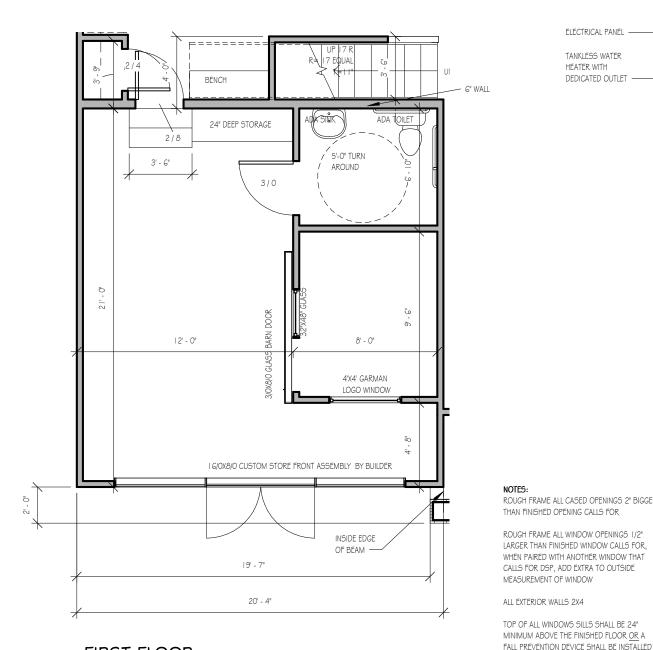

## FIRST FLOOR

3/16" = 1'-0"

9'-0" CLG. HGT. U.N.O. SET WINDOWS @ 7'-6" U.N.O. CASED OPENINGS 8'-0" TALL

FIRST FLOOR ELECTRICAL PLAN

3/16" = 1'-0"

HEATER WITH

IN ACCORDANCE WITH SECTION R312.2 OF

N.C.S.R.B.C., 2018 EDITION