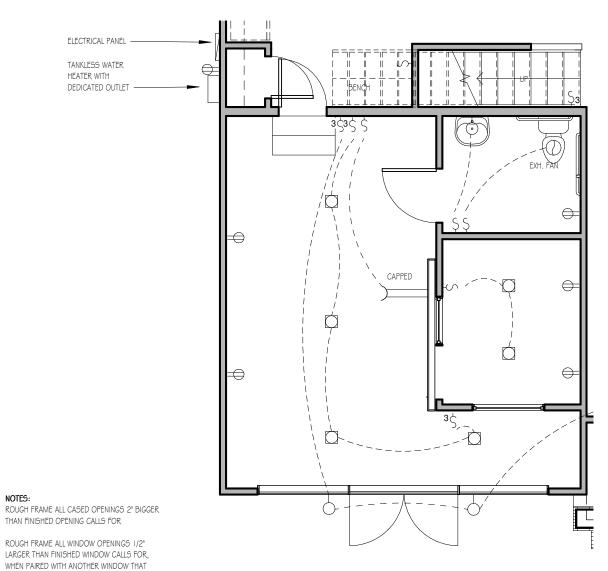

## FIRST FLOOR

3/16" = 1'-0"

9'-0" CLG. HGT. U.N.O. SET WINDOWS @ 7'-6" U.N.O. CASED OPENINGS 8'-0" TALL

FIRST FLOOR ELECTRICAL PLAN

3/16" = 1'-0"

HEATER WITH

IN ACCORDANCE WITH SECTION R312.2 OF

N.C.S.R.B.C., 2018 EDITION