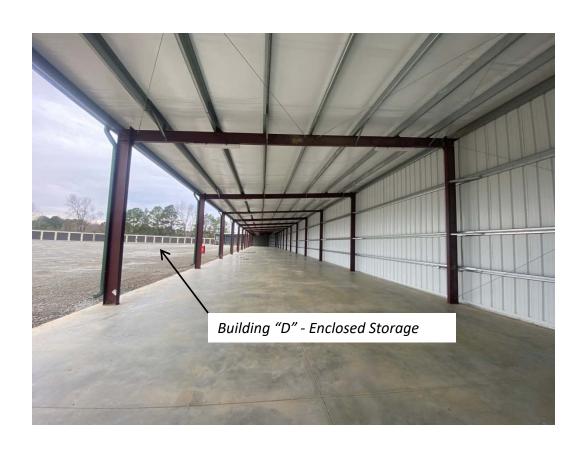

## Lakeside Storage

Approximate Construction Phase Illustration
Buildings "A" & "B"
Open Canopy Buildings

Lakeside Storage

Approximate Construction Phase Illustration
Building "D"
Enclosed Storage Building
(Non Climate Controlled Storage)