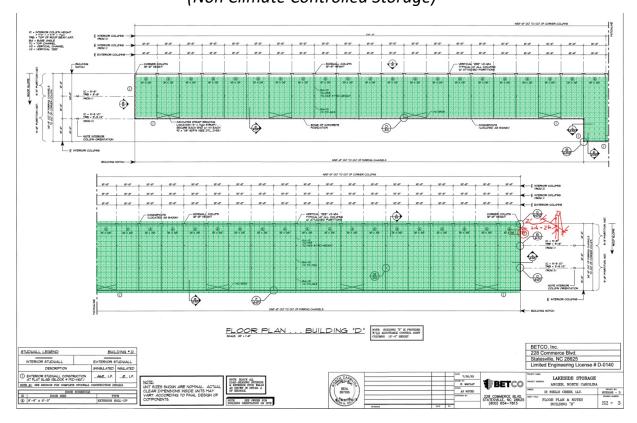

#### Reference:

Lakeside Storage
Building D
Enclosed Storage Building
(Non Climate Controlled Storage)
Erection Drawings
BETCO, Inc.

Project Number: NC23163-D

Date: 7/20/23

- Please see Figures 1-3, below, for illustration of the approximate Phase of Construction observed this date.
- **❖** Please see Figures 4-6, below, for the approximate locations of interest.

### Lakeside Storage

Approximate Location of Interest Illustration
Building "D"
Enclosed Storage Building
(Non Climate Controlled Storage)

Denotes Approximate Areas of Interest