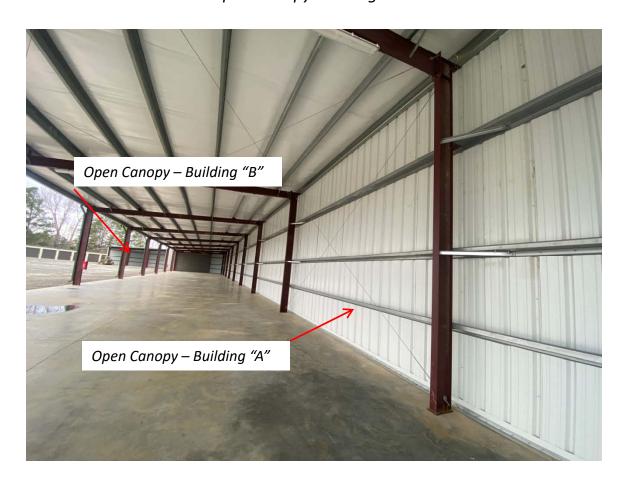

## Lakeside Storage

Approximate Construction Phase Illustration
Buildings "A" & "B"
Open Canopy Buildings

Lakeside Storage

Approximate Construction Phase Illustration
Building "D"
Enclosed Storage Building
(Non Climate Controlled Storage)