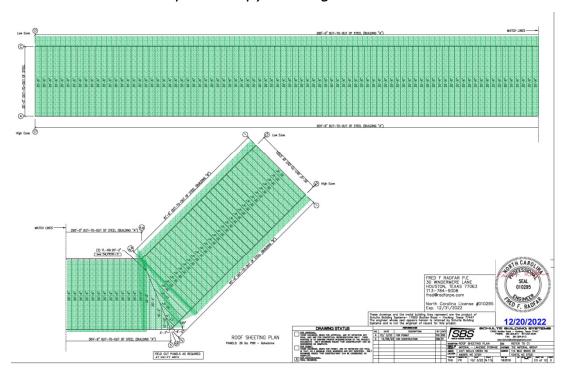

#### **Reference:**

Lakeside Storage
Building "E"
A.K.A Buildings "A" & "B" In Plans
Open Canopy Buildings
Erection Drawings
Schulte Building Systems
Job Number: 183519

Date: 12/20/22

## Lakeside Storage

Approximate Construction Phase Illustration
Buildings "A" & "B"
Open Canopy Buildings

Lakeside Storage

Approximate Construction Phase Illustration
Building "D"
Enclosed Storage Building
(Non Climate Controlled Storage)