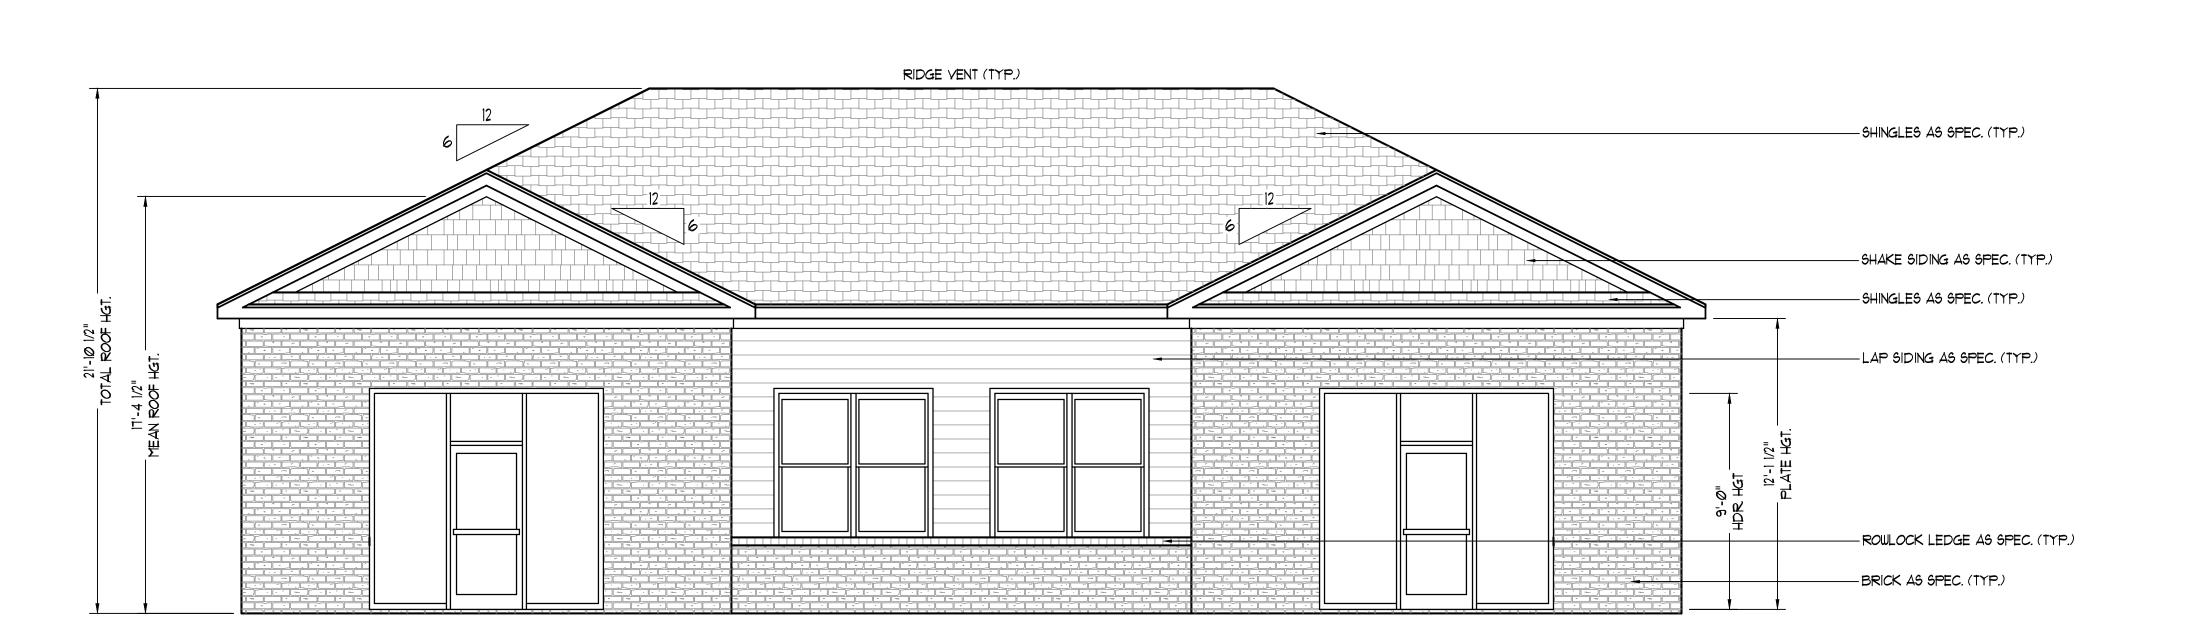

FRONT ELEVATION

SCALE: 1/4" = 1'-0"

SCALE: 1/4" = 1'-0"

RENAISSANCE RESIDENTIAL DESIGN, INC.

RALEIGH, NC 27612

(919) 649-4128 WWW.RRDCAROLINA.COM "The art of transforming your vision into reality." RENAISSANCE RESIDENTIAL DESIGN, INC.
RESERVES THE RIGHT TO MAKE
MODIFICATIONS TO FLOOR PLANS,
DIMENSIONS, MATERIALS, AND
SPECIFICATIONS WITHOUT NOTICE.
THESE DRAWINGS ARE FOR THE
PURPOSE OF CONVEYING AN
ARCHITECTURAL CONCEPT ONLY.