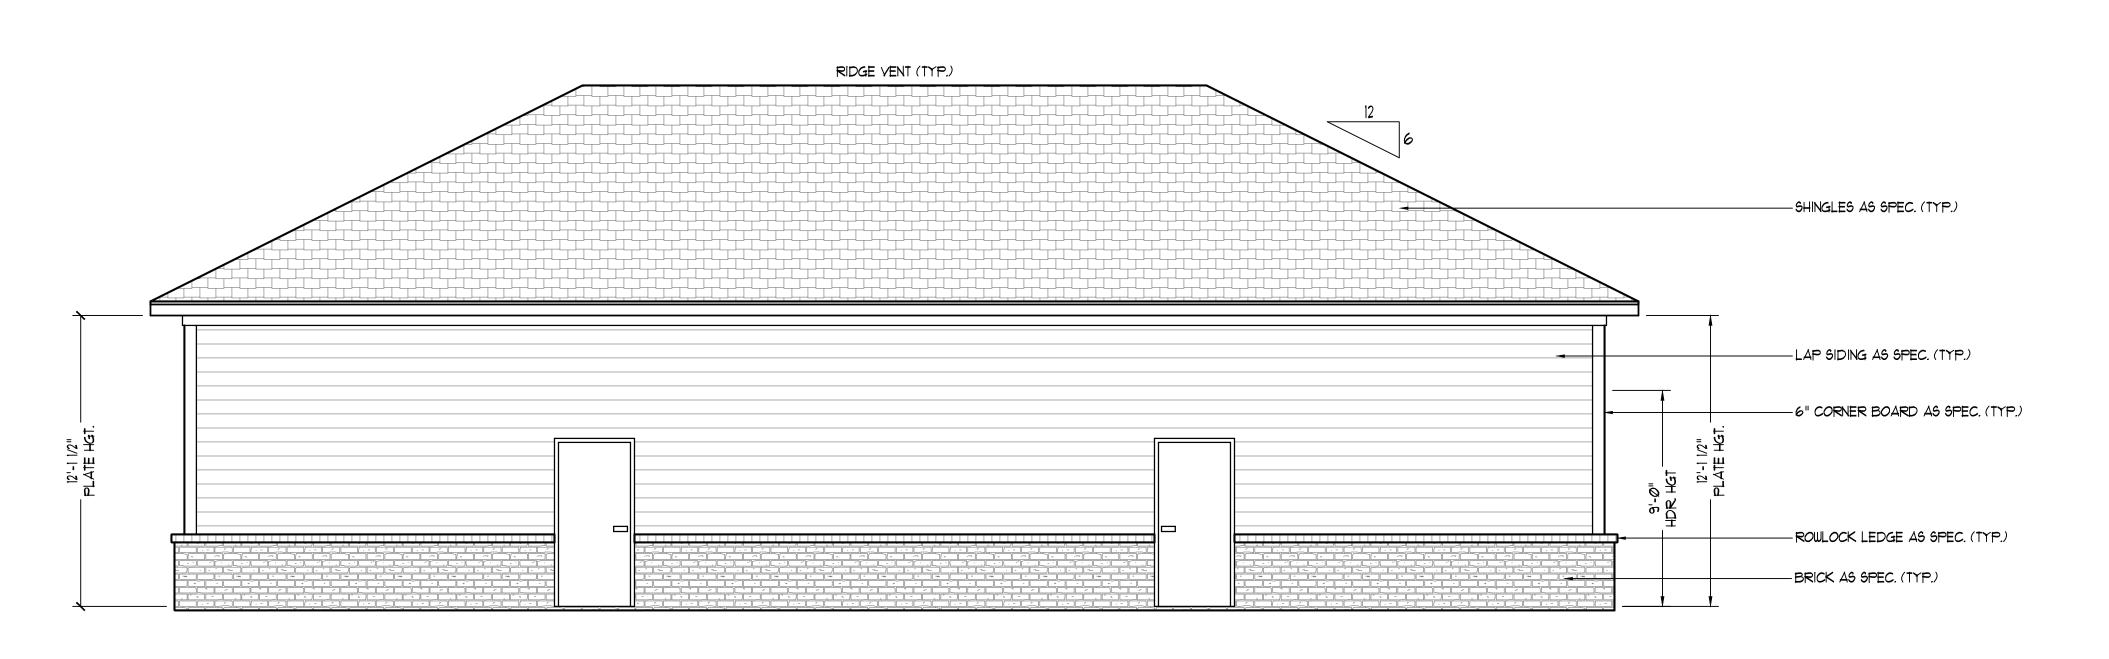

DATE: OCTOBER 26, 2020

SCALE: AS NOTED

DRAWN BY: WG

ENGINEERED BY: REVIEWED BY:

**ELEVATIONS** 

A-1

RIGHT ELEVATION

SCALE: 1/4" = 1'-0"