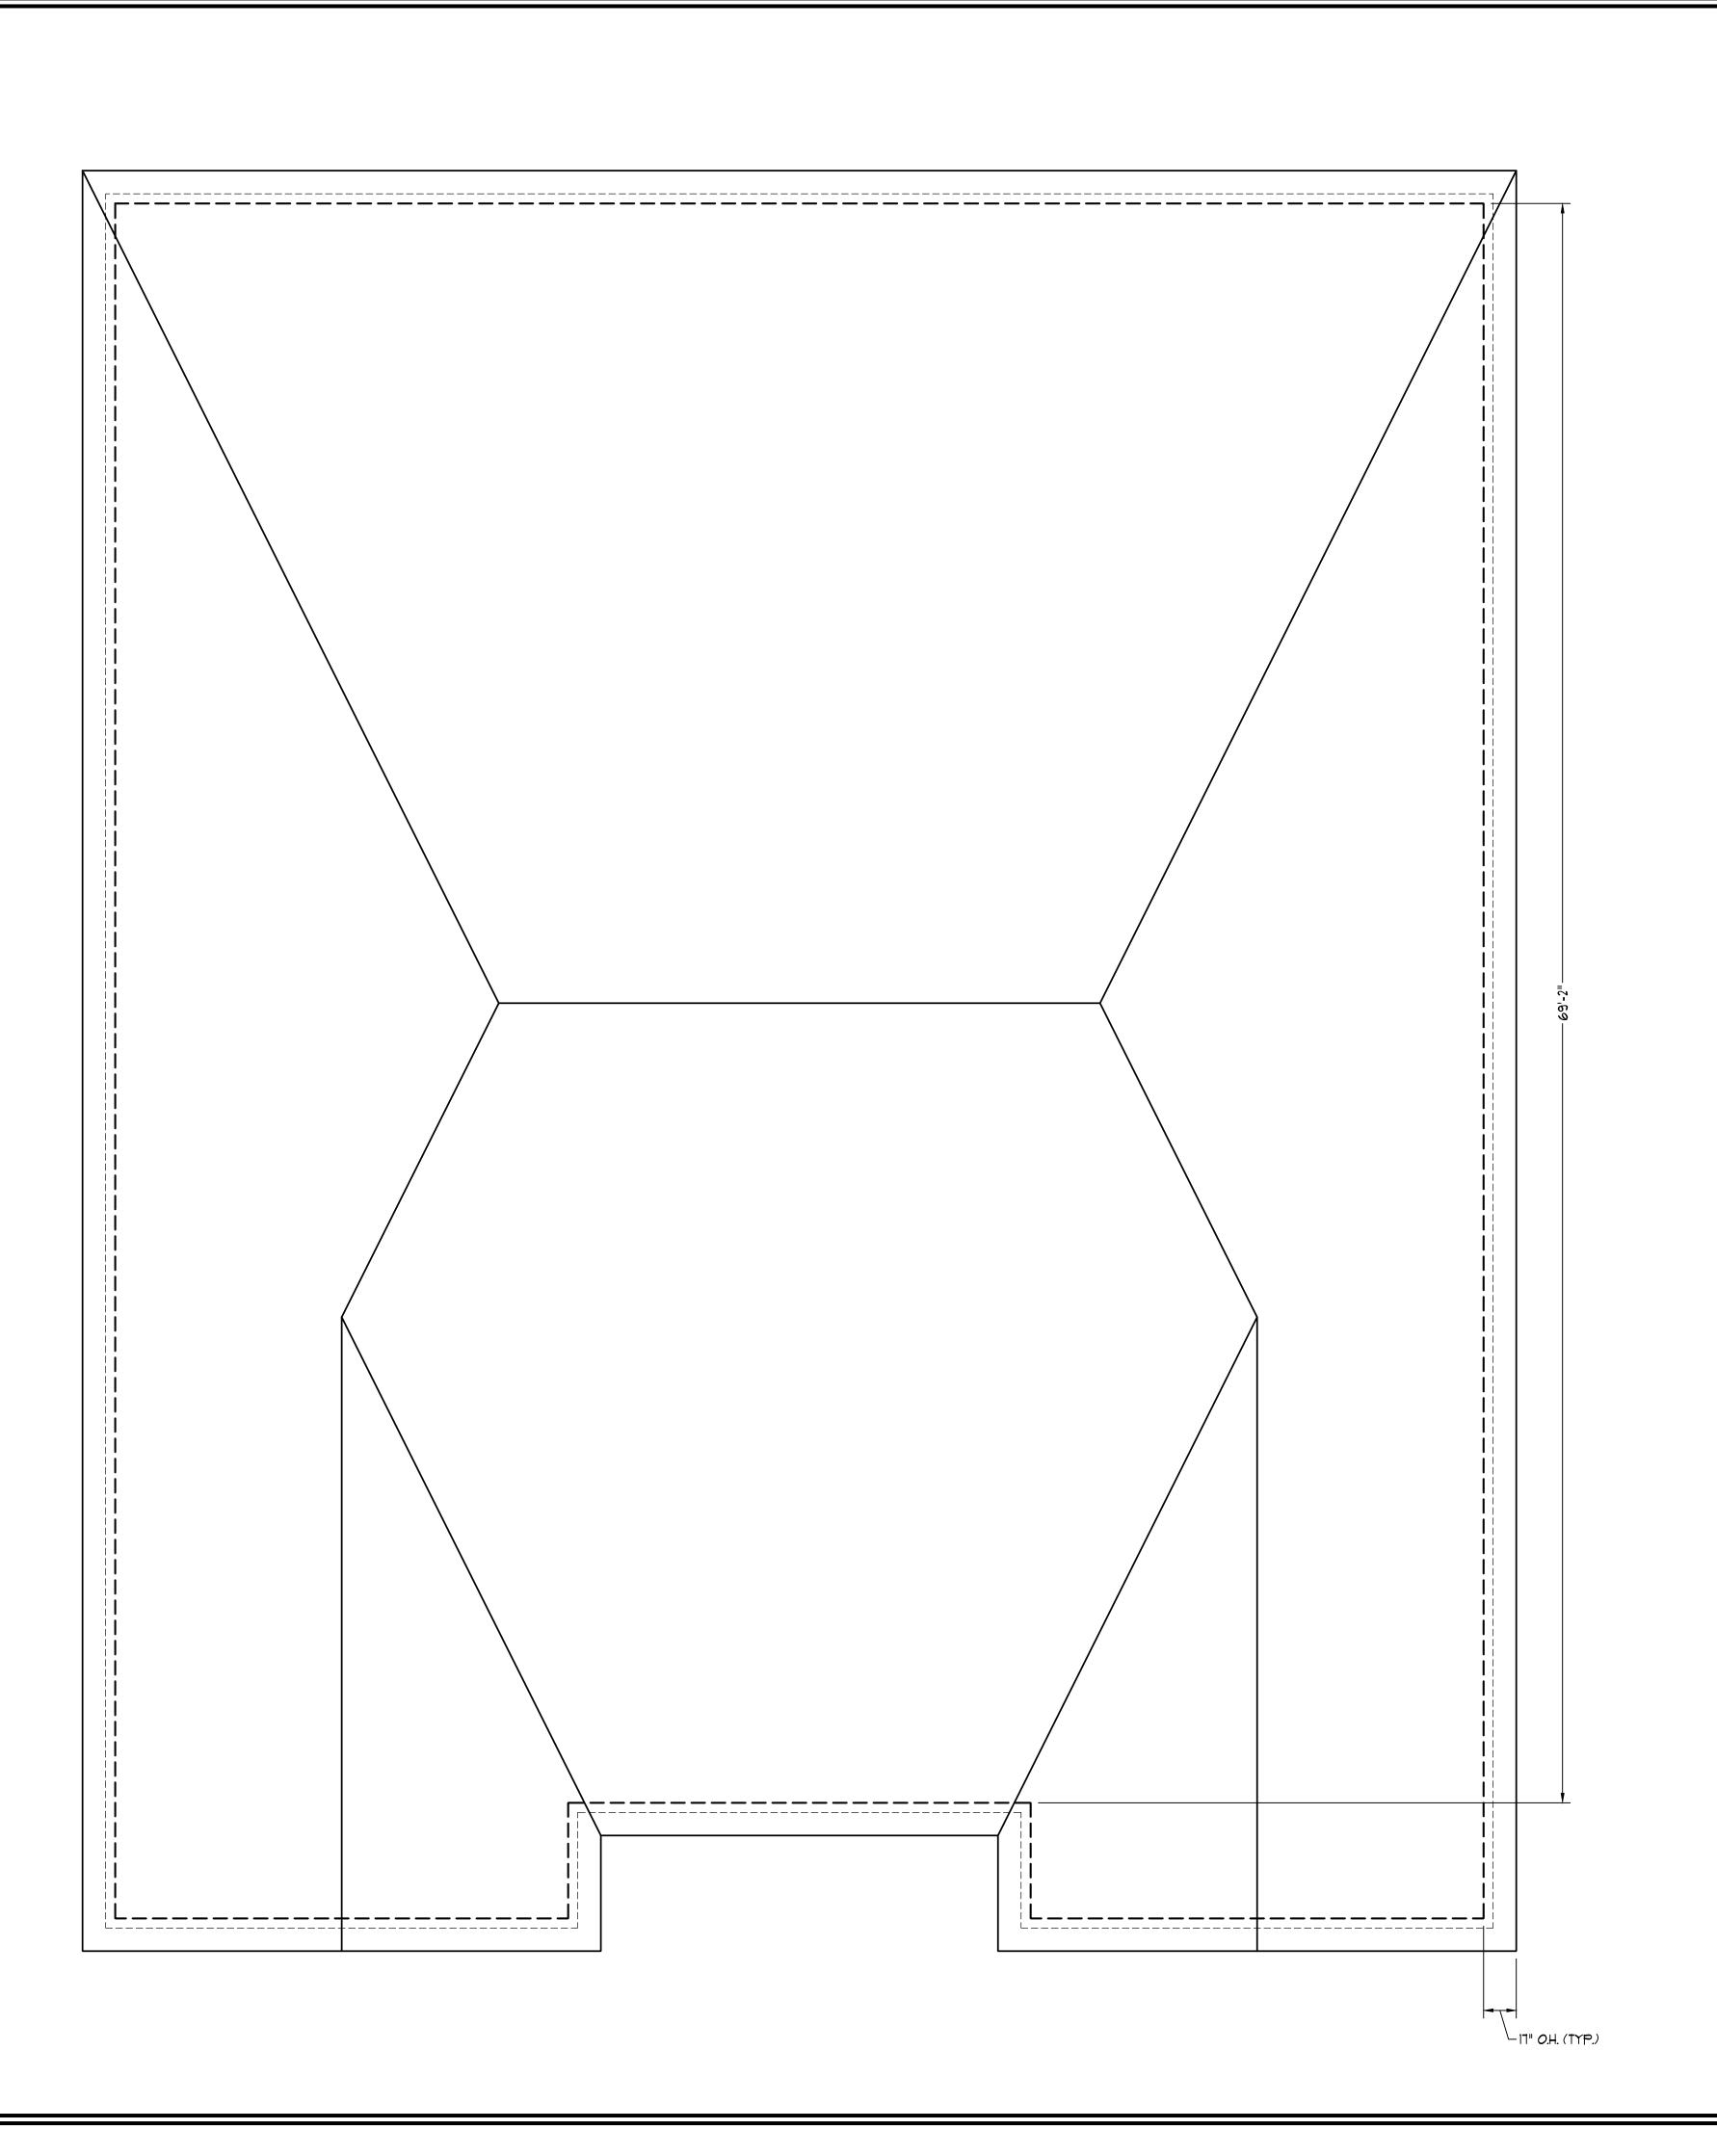

HEWB, LLC NORTHGATE 5C

DATE: OCTOBER 26, 2020

KEV.:

SCALE: 1/4"=1'-0"

DRAWN BY: WG

ENGINEERED BY:

REVIEWED BY:

SECOND FLOOR FRAMING PLAN

S-2

 $C: \label{locuments} Wade \label{locuments} C: \label{locuments} Wade \label{locuments} W$ 

RENAISSANCE

RESIDENTIAL DESIGN, INC.
RALEIGH, NC 27612
(919) 649-4128
WWW.RRDCAROLINA.COM

RENAISSANCE RESIDENTIAL DESIGN, INC.
RESERVES THE RIGHT TO MAKE
MODIFICATIONS TO FLOOR PLANS,
DIMENSIONS, MATERIALS, AND
SPECIFICATIONS WITHOUT NOTICE.
THESE DRAWINGS ARE FOR THE
PURPOSE OF CONVEYING AN
ARCHITECTURAL CONCEPT ONLY.