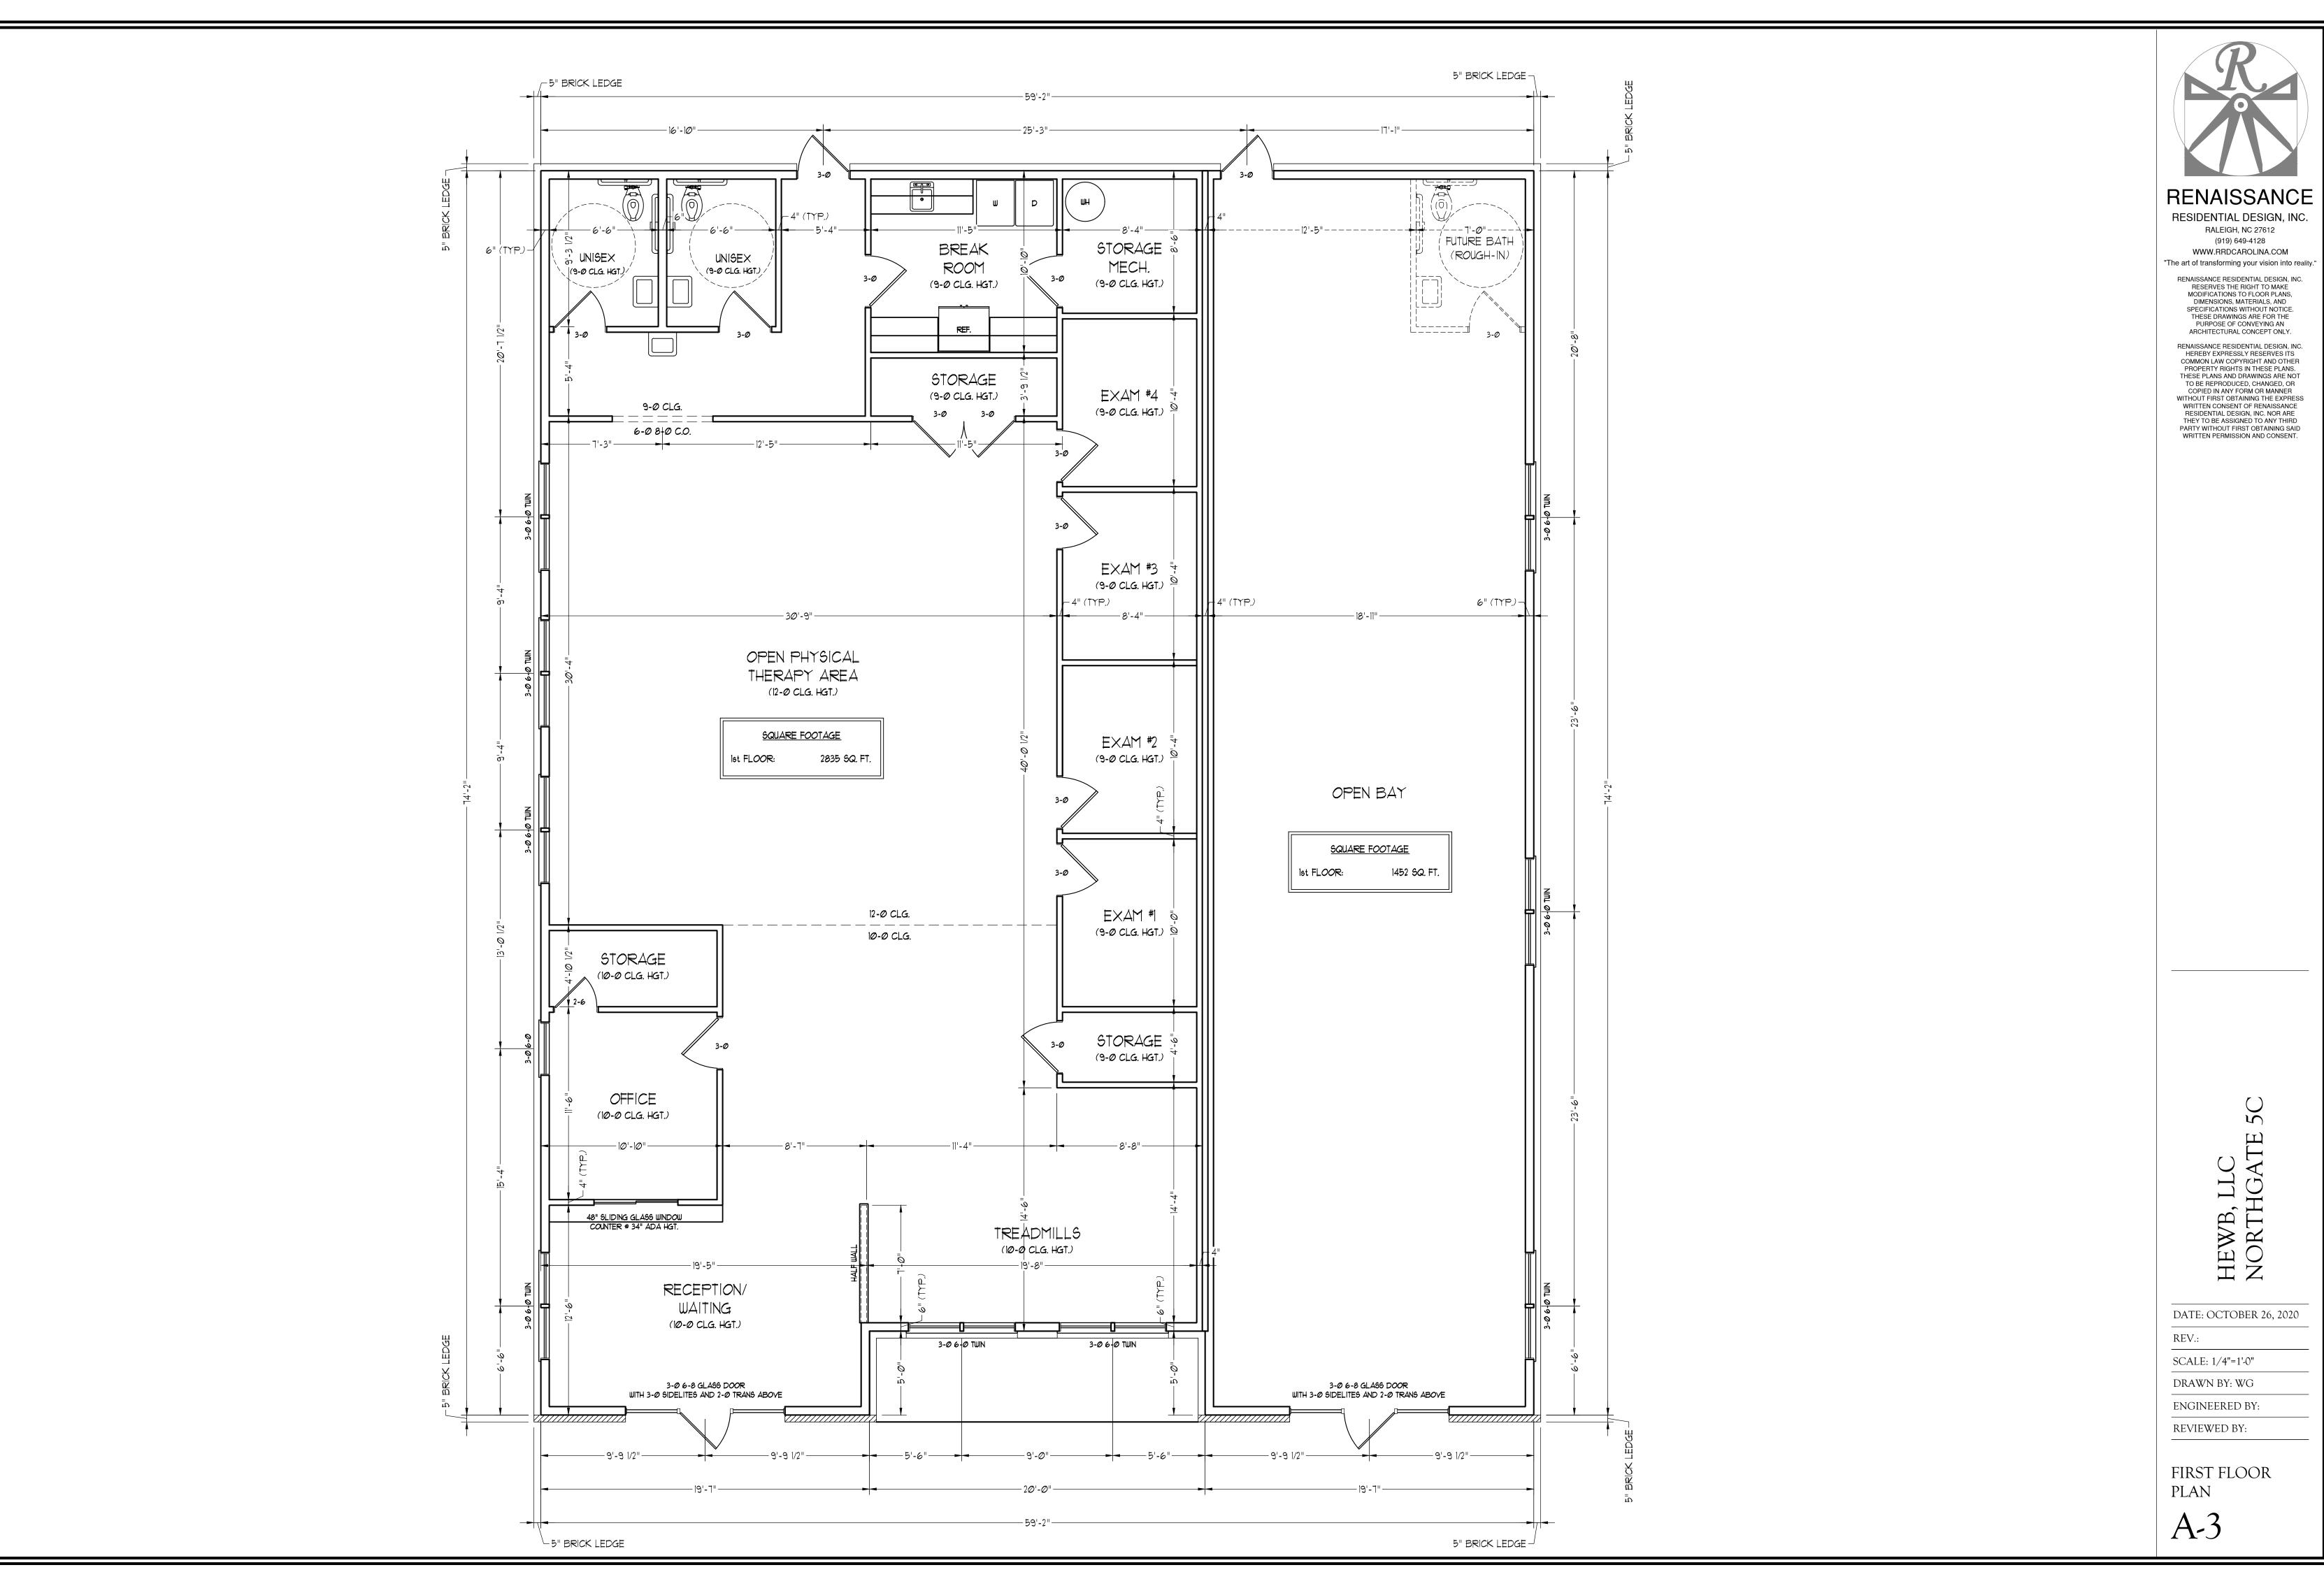

HEWB, LLC NORTHGATE 5C

DATE: OCTOBER 26, 2020

REV.:

SCALE: 1/4"=1'-0"

DRAWN BY: WG

ENGINEERED BY:

REVIEWED BY:

FIRST FLOOR ELECTRICAL PLAN

E-1

 $C: \label{locuments} \label{locuments} C: \label{locuments} Wade \label{locuments} Projects \label{locuments} Projects \label{locuments} Wade \label{locuments} Projects \label{locuments} Projects \label{locuments} Wade \label{locuments} Project$ 