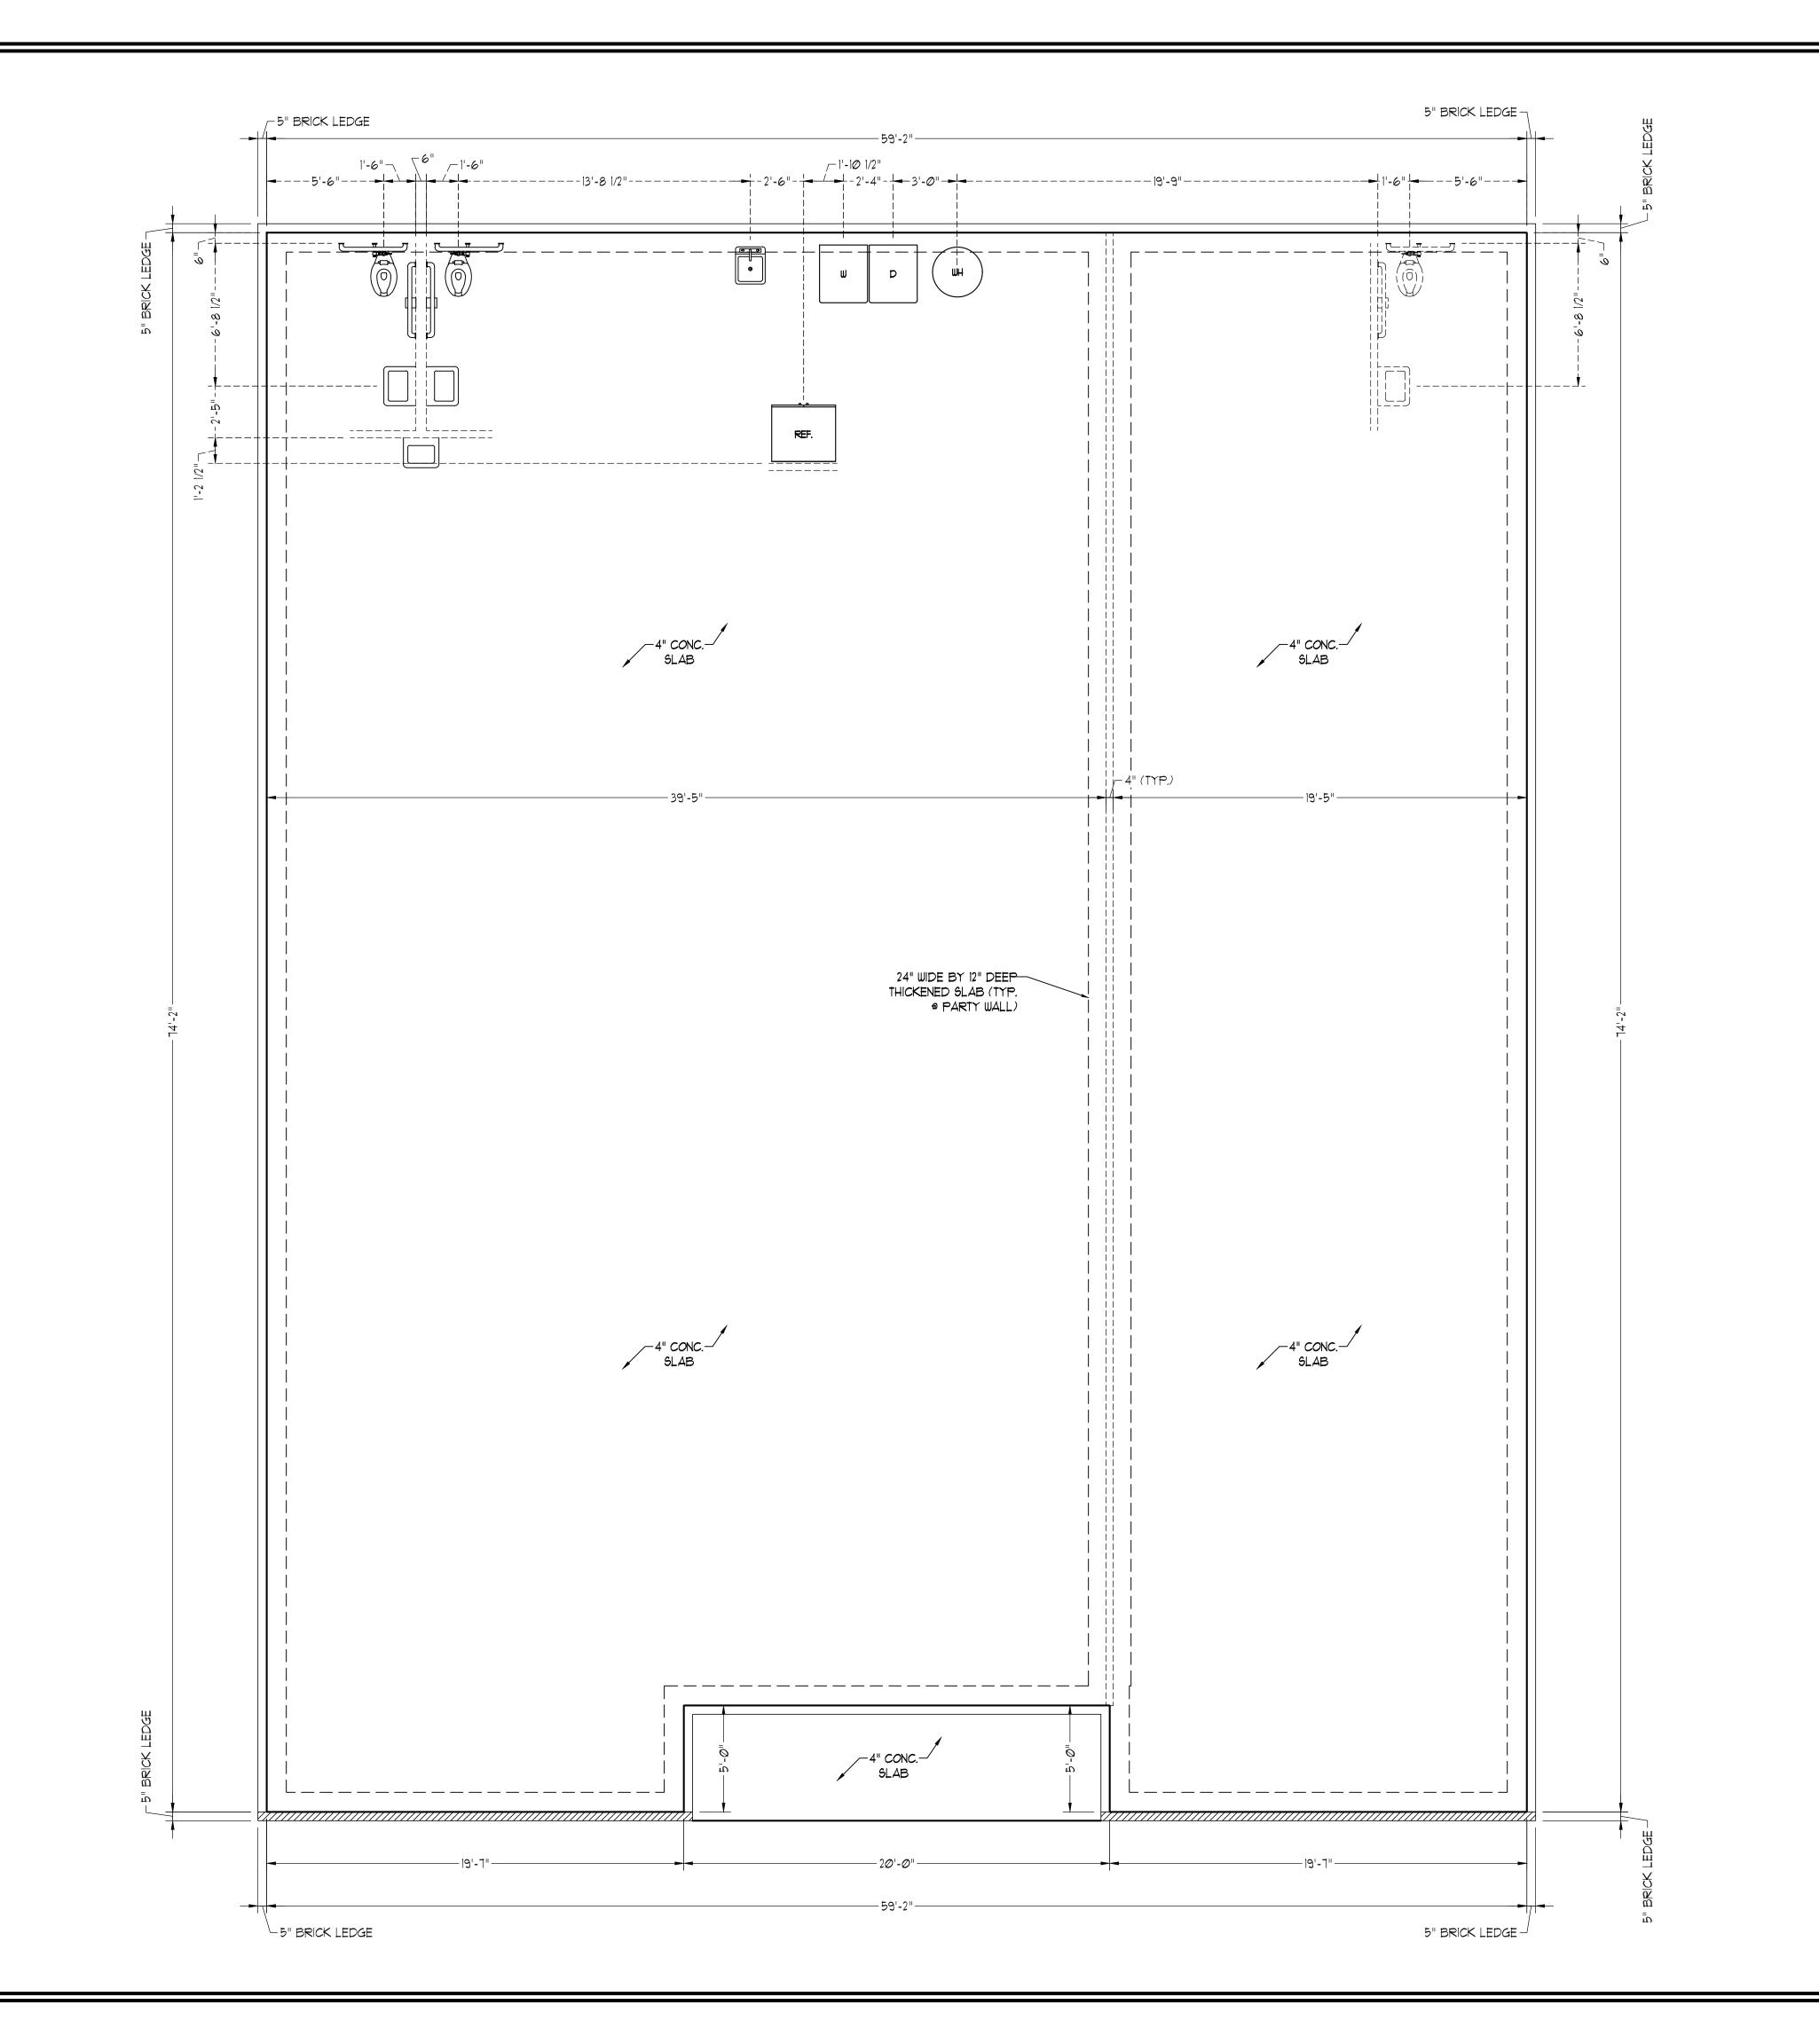

DATE: OCTOBER 26, 2020

SCALE: 1/4"=1'-0"

DRAWN BY: WG

ENGINEERED BY:

REVIEWED BY:

MONO SLAB FOUNDATION PLAN

S-1

 $C: \label{locuments} \label{locuments} C: \label{locuments} Wade \label{locuments} Projects \label{locuments} Projects \label{locuments} Wade \label{locuments} Projects \label{locuments} Projects \label{locuments} Wade \label{locuments} Project$ 