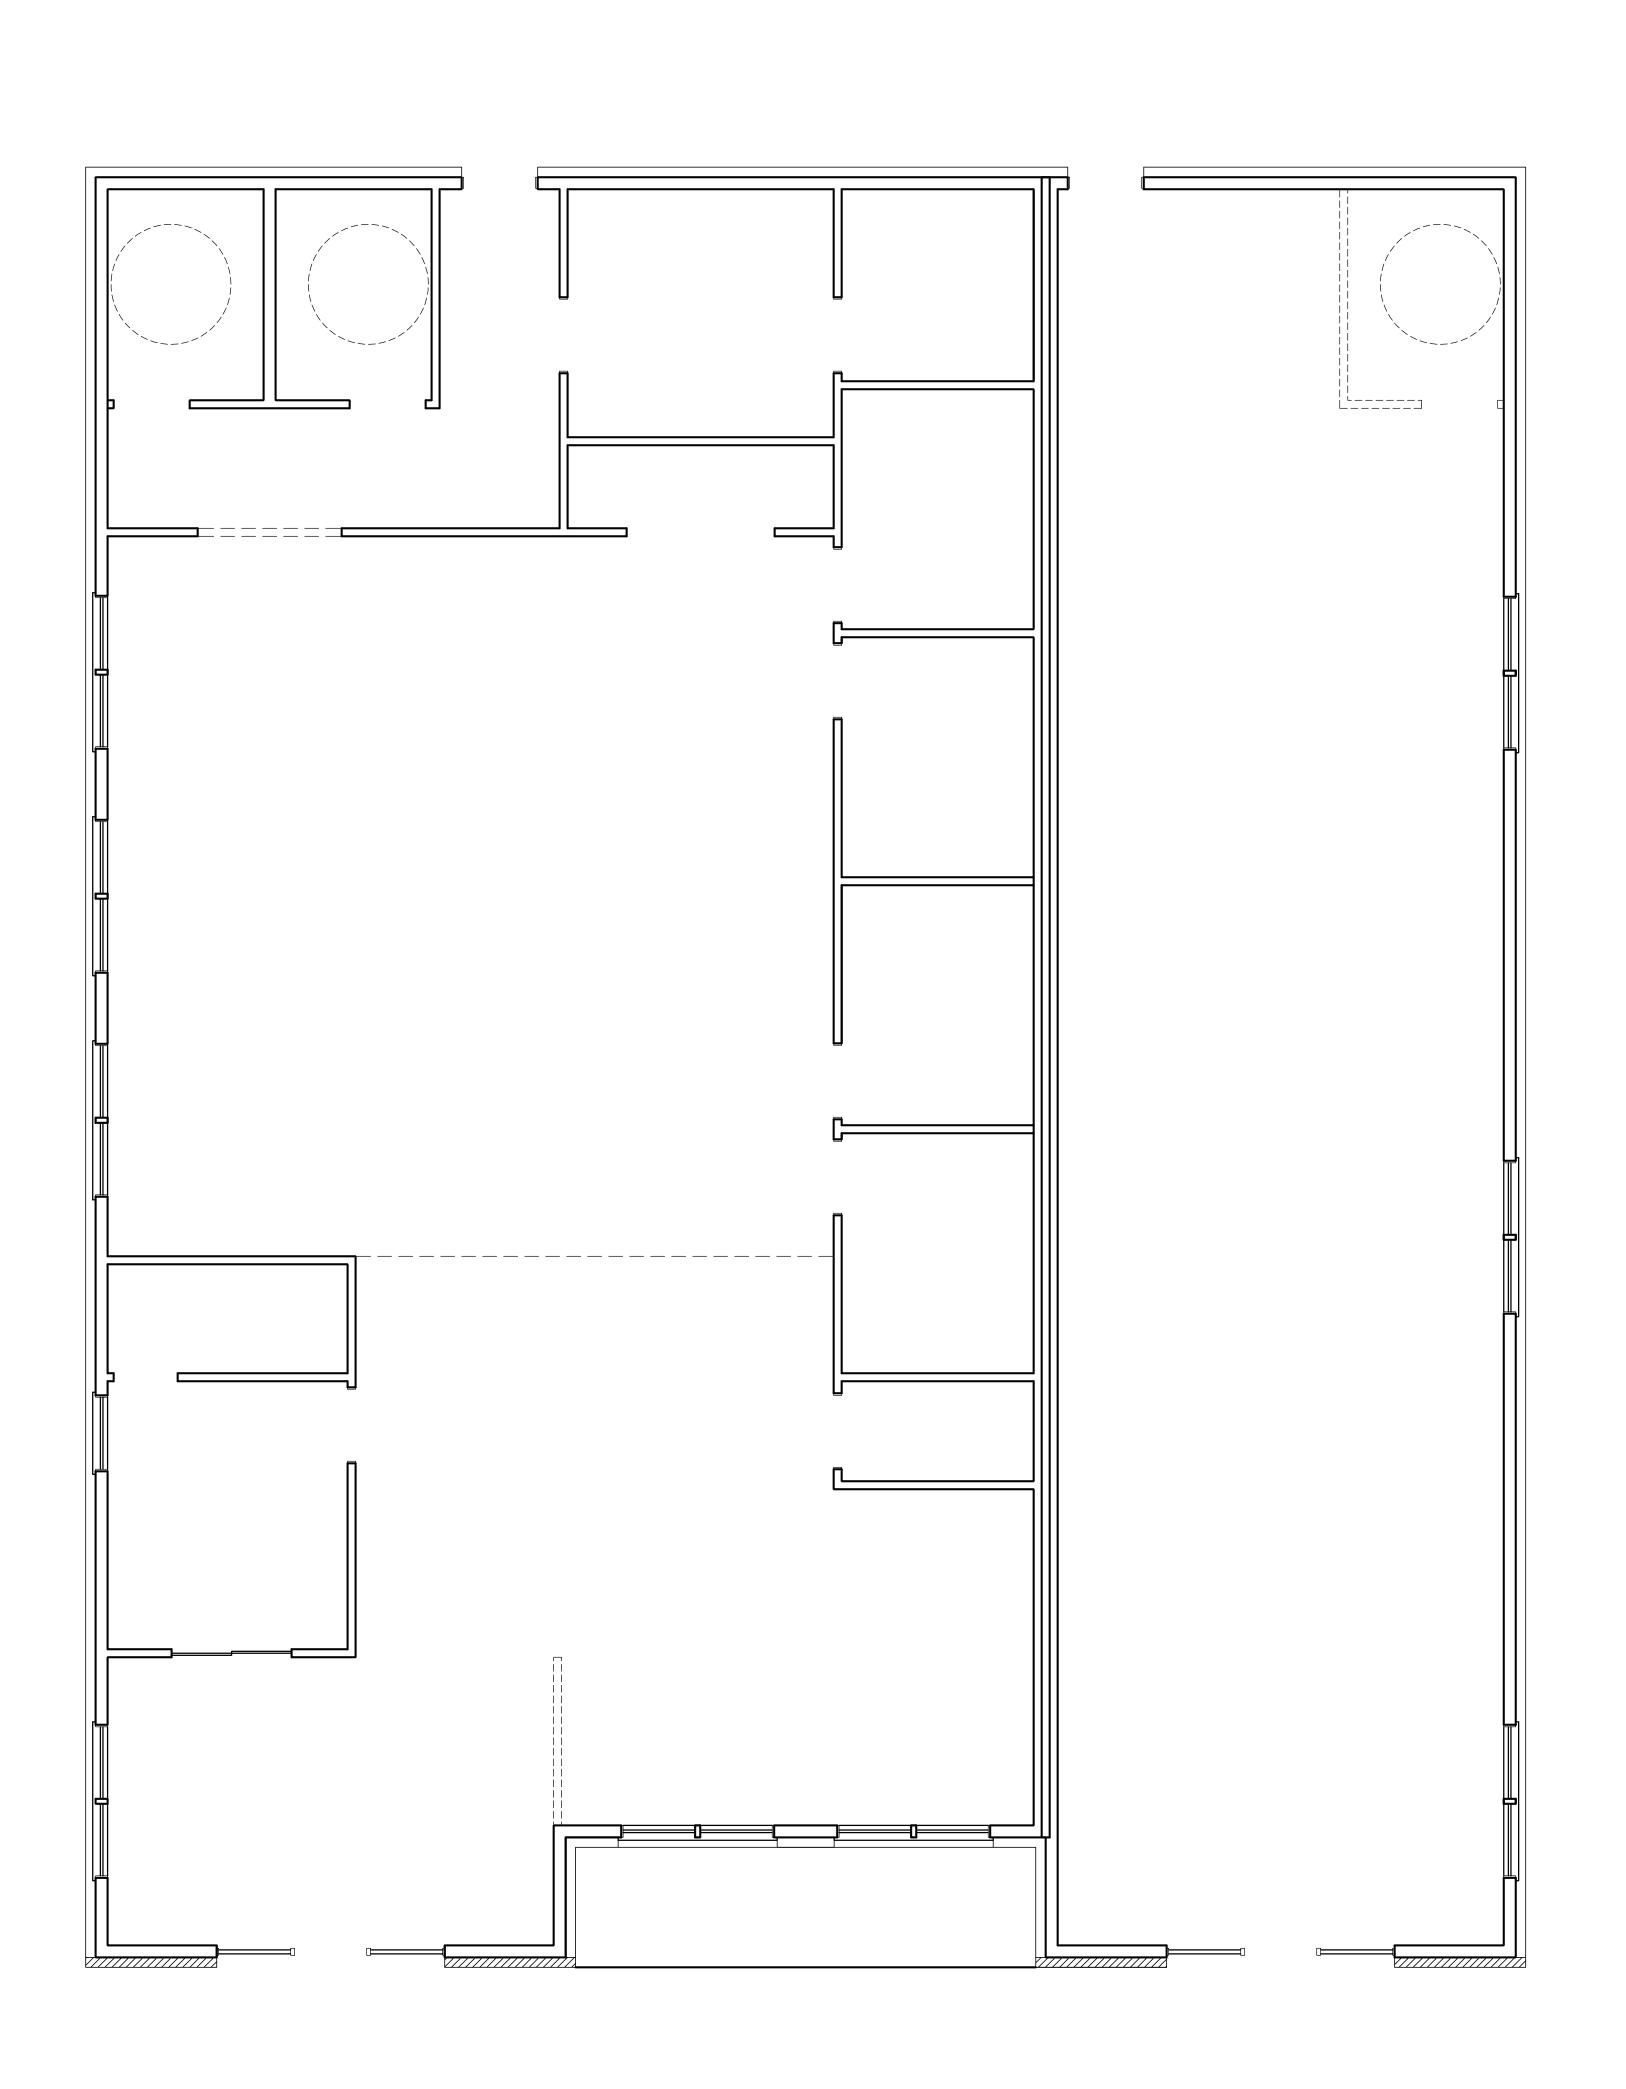

HEWB, LLC NORTHGATE 5C

DATE: OCTOBER 26, 2020

KEV.:

SCALE: 1/4"=1'-0"

DRAWN BY: WG

ENGINEERED BY:

REVIEWED BY:

ROOF PLAN

S-2