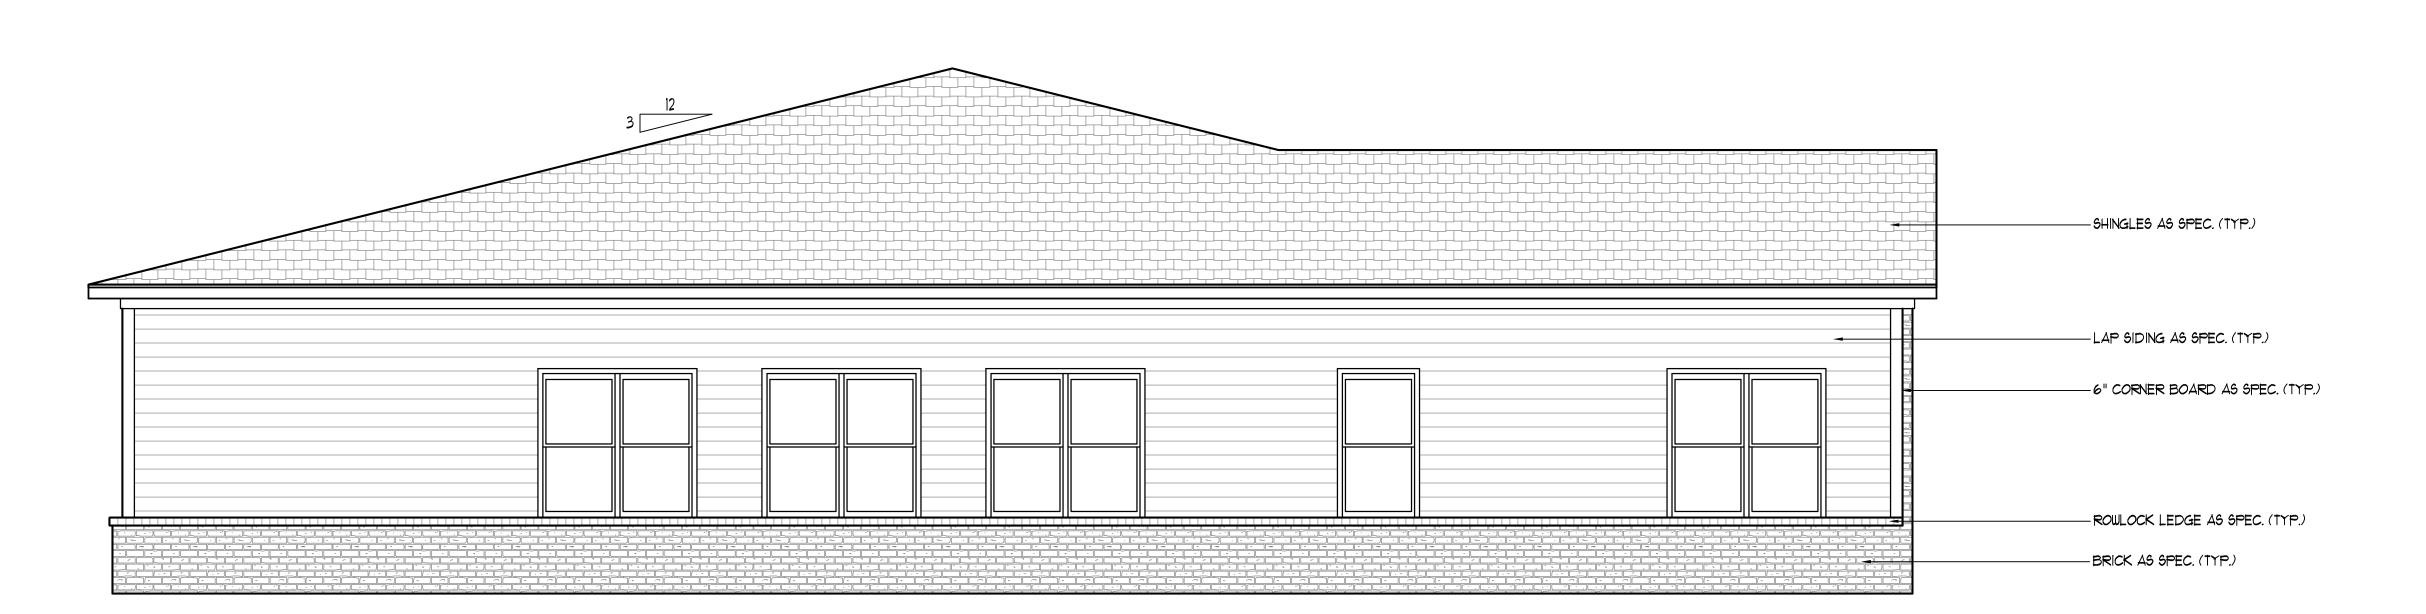

DATE: OCTOBER 26, 2020

SCALE: AS NOTED

DRAWN BY: WG

ENGINEERED BY: REVIEWED BY:

**ELEVATIONS** 

A-1

RIGHT ELEVATION

SCALE: 1/4" = 1'-0"