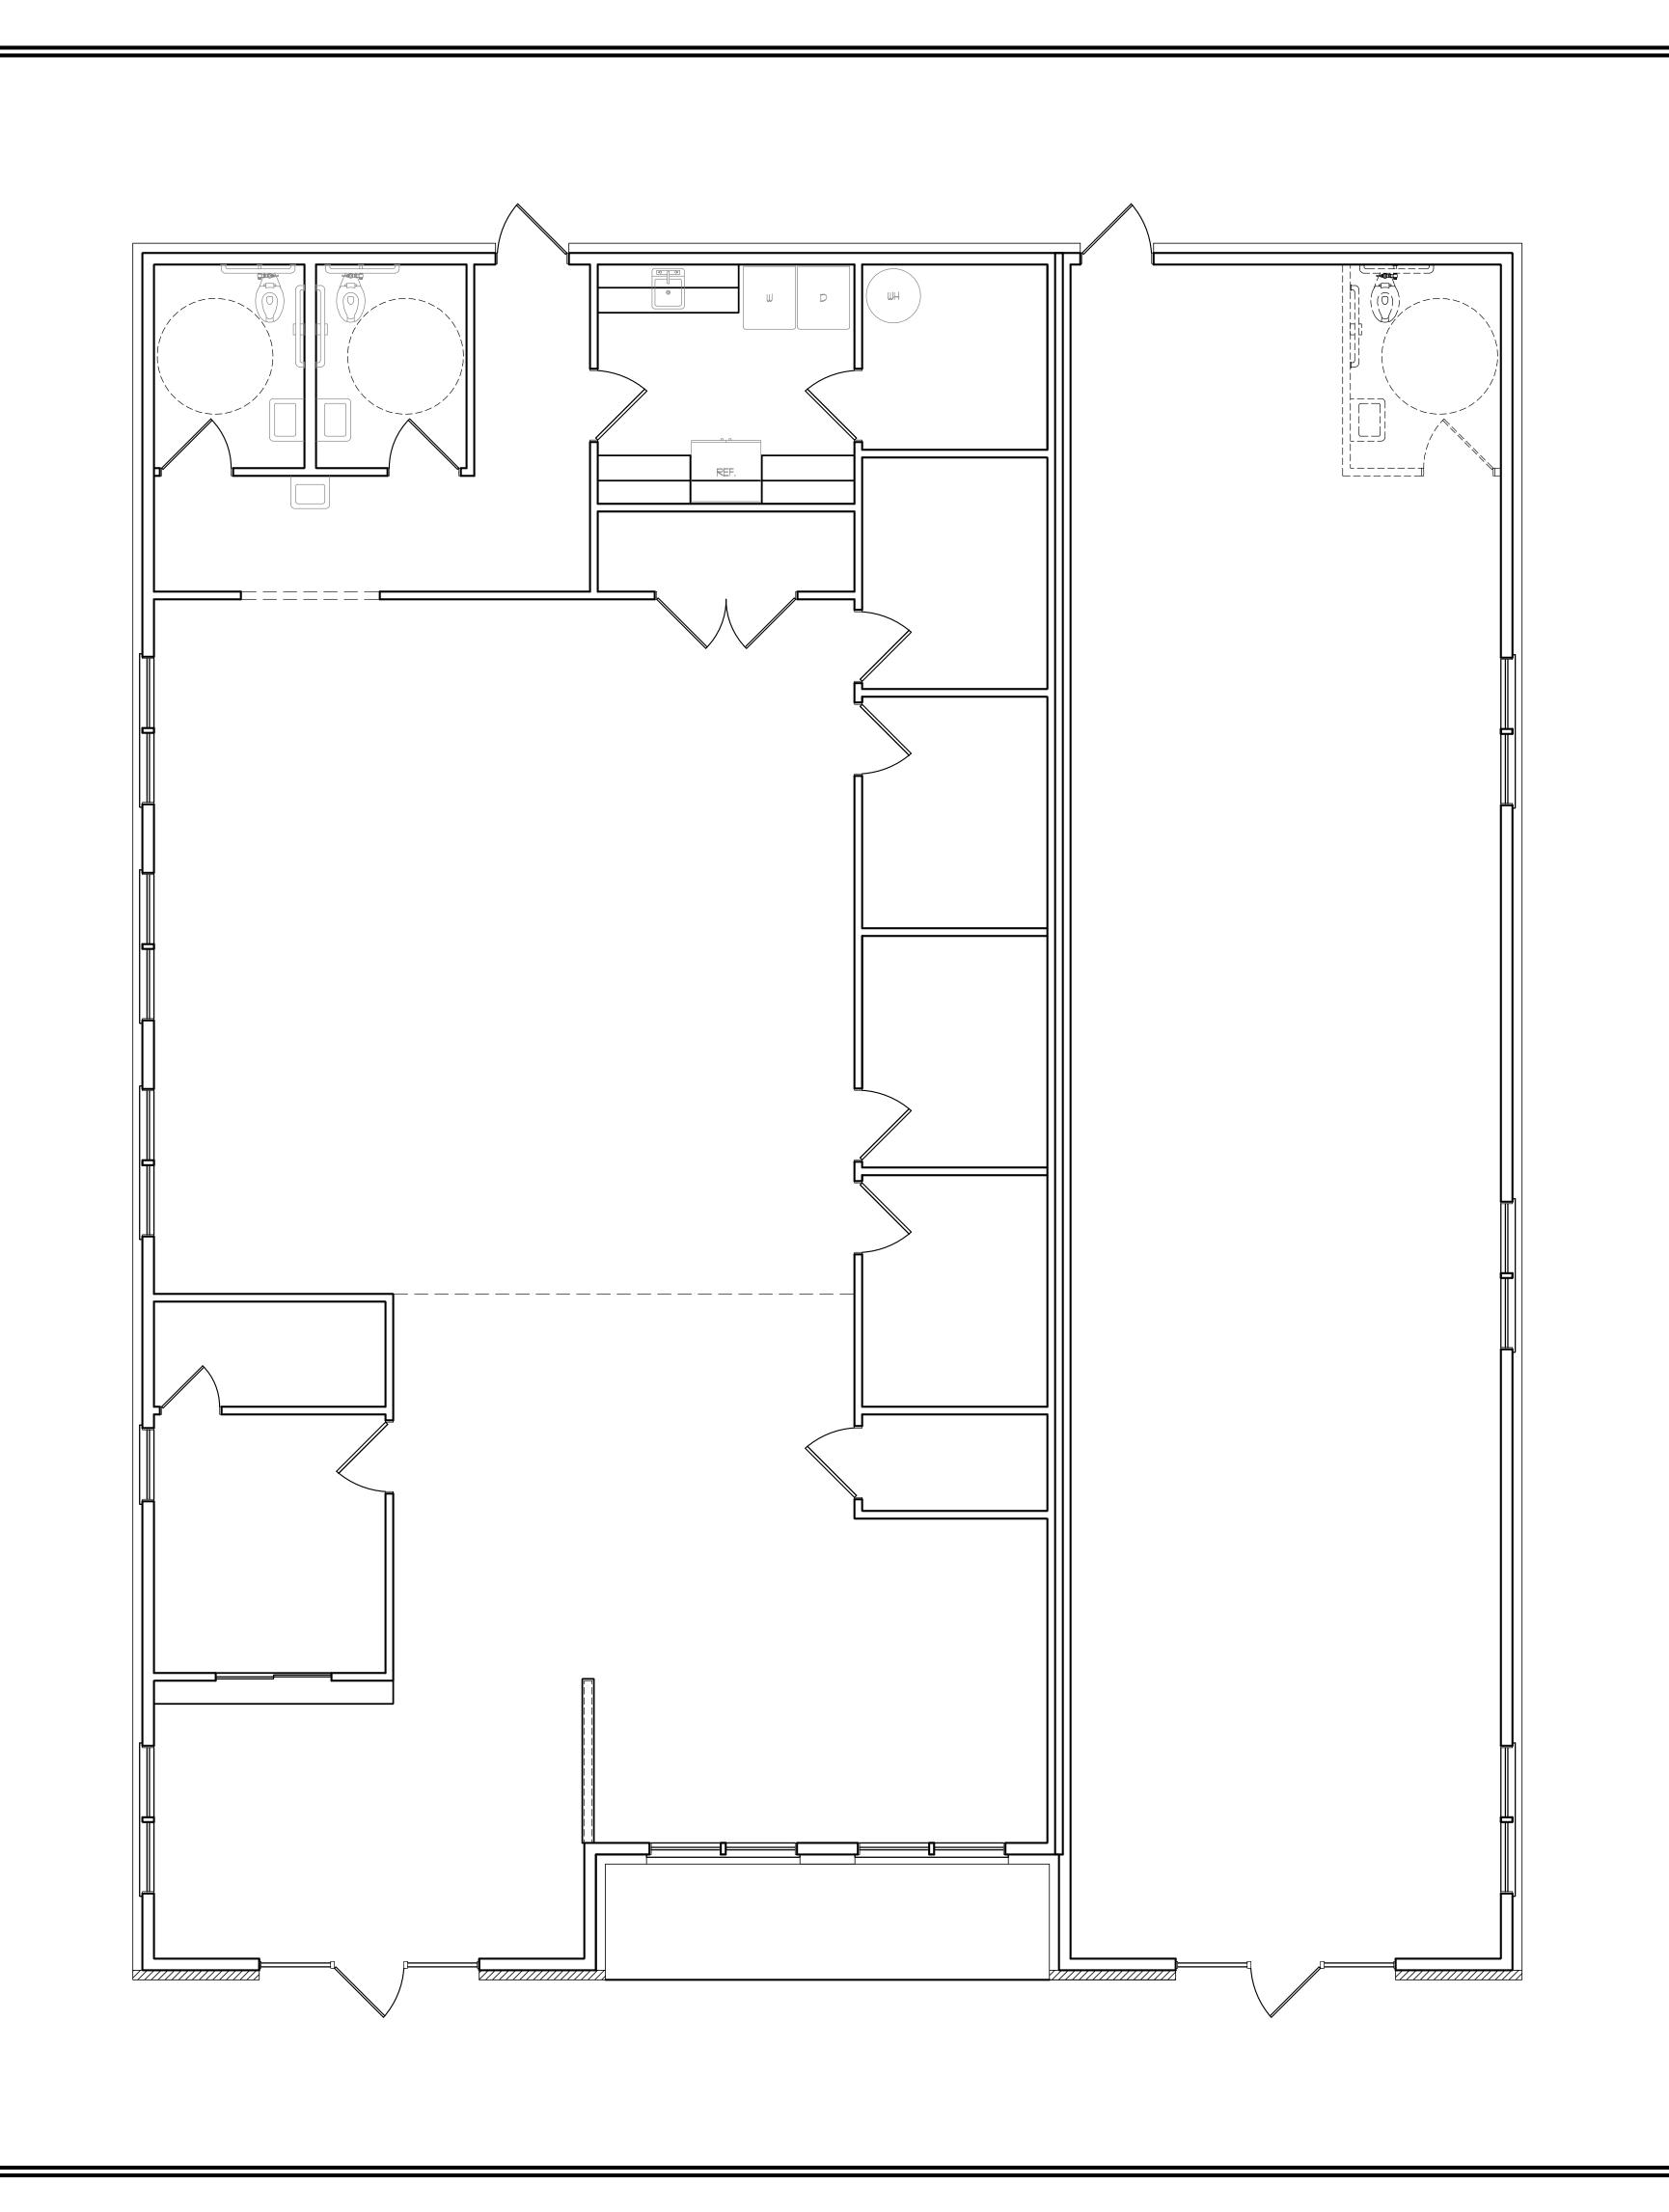

HEWB, LLC NORTHGATE 5C

DATE: OCTOBER 26, 2020

KEV.:

SCALE: 1/4"=1'-0"

DRAWN BY: WG

ENGINEERED BY:

REVIEWED BY:

SECOND FLOOR FRAMING PLAN

S-2

 $C: \label{locuments} Wade \label{locuments} C: \label{locuments} Wade \label{locuments} W$ 

RENAISSANCE

RESIDENTIAL DESIGN, INC.
RALEIGH, NC 27612
(919) 649-4128
WWW.RRDCAROLINA.COM

RENAISSANCE RESIDENTIAL DESIGN, INC.
RESERVES THE RIGHT TO MAKE
MODIFICATIONS TO FLOOR PLANS,
DIMENSIONS, MATERIALS, AND
SPECIFICATIONS WITHOUT NOTICE.
THESE DRAWINGS ARE FOR THE
PURPOSE OF CONVEYING AN
ARCHITECTURAL CONCEPT ONLY.