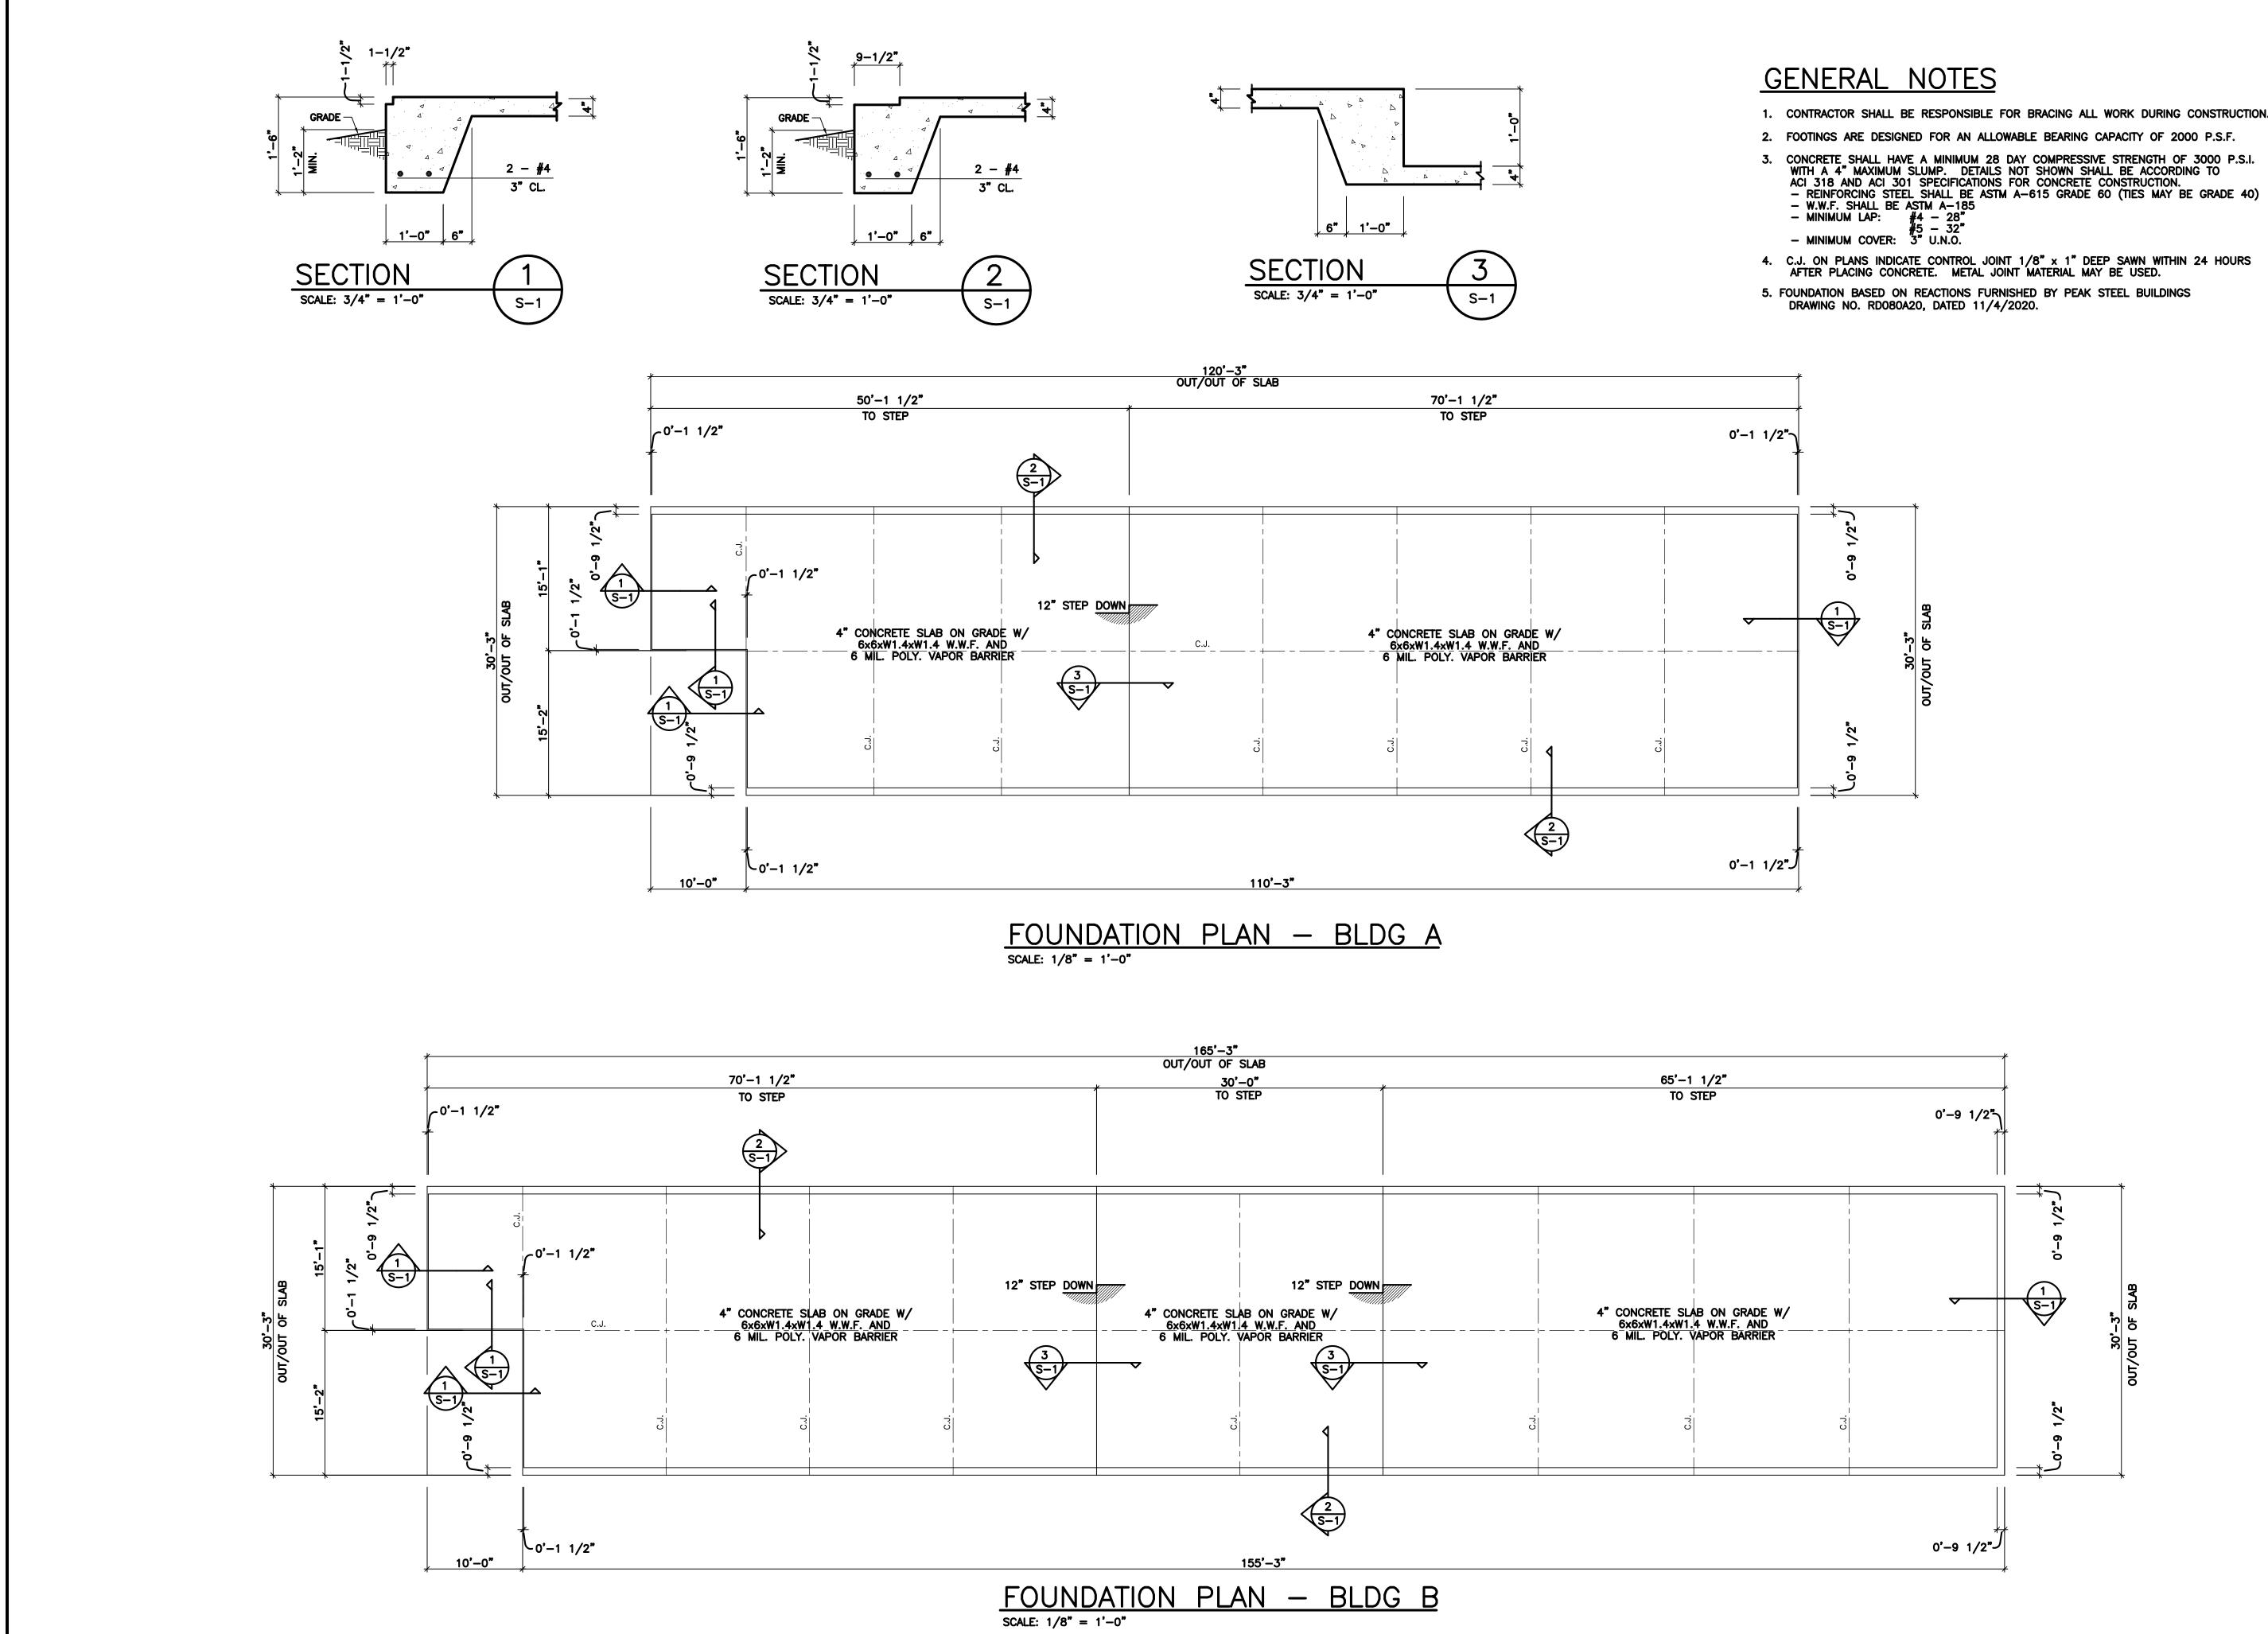

1. CONTRACTOR SHALL BE RESPONSIBLE FOR BRACING ALL WORK DURING CONSTRUCTION.

4. C.J. ON PLANS INDICATE CONTROL JOINT 1/8" x 1" DEEP SAWN WITHIN 24 HOURS AFTER PLACING CONCRETE. METAL JOINT MATERIAL MAY BE USED. 5. FOUNDATION BASED ON REACTIONS FURNISHED BY PEAK STEEL BUILDINGS