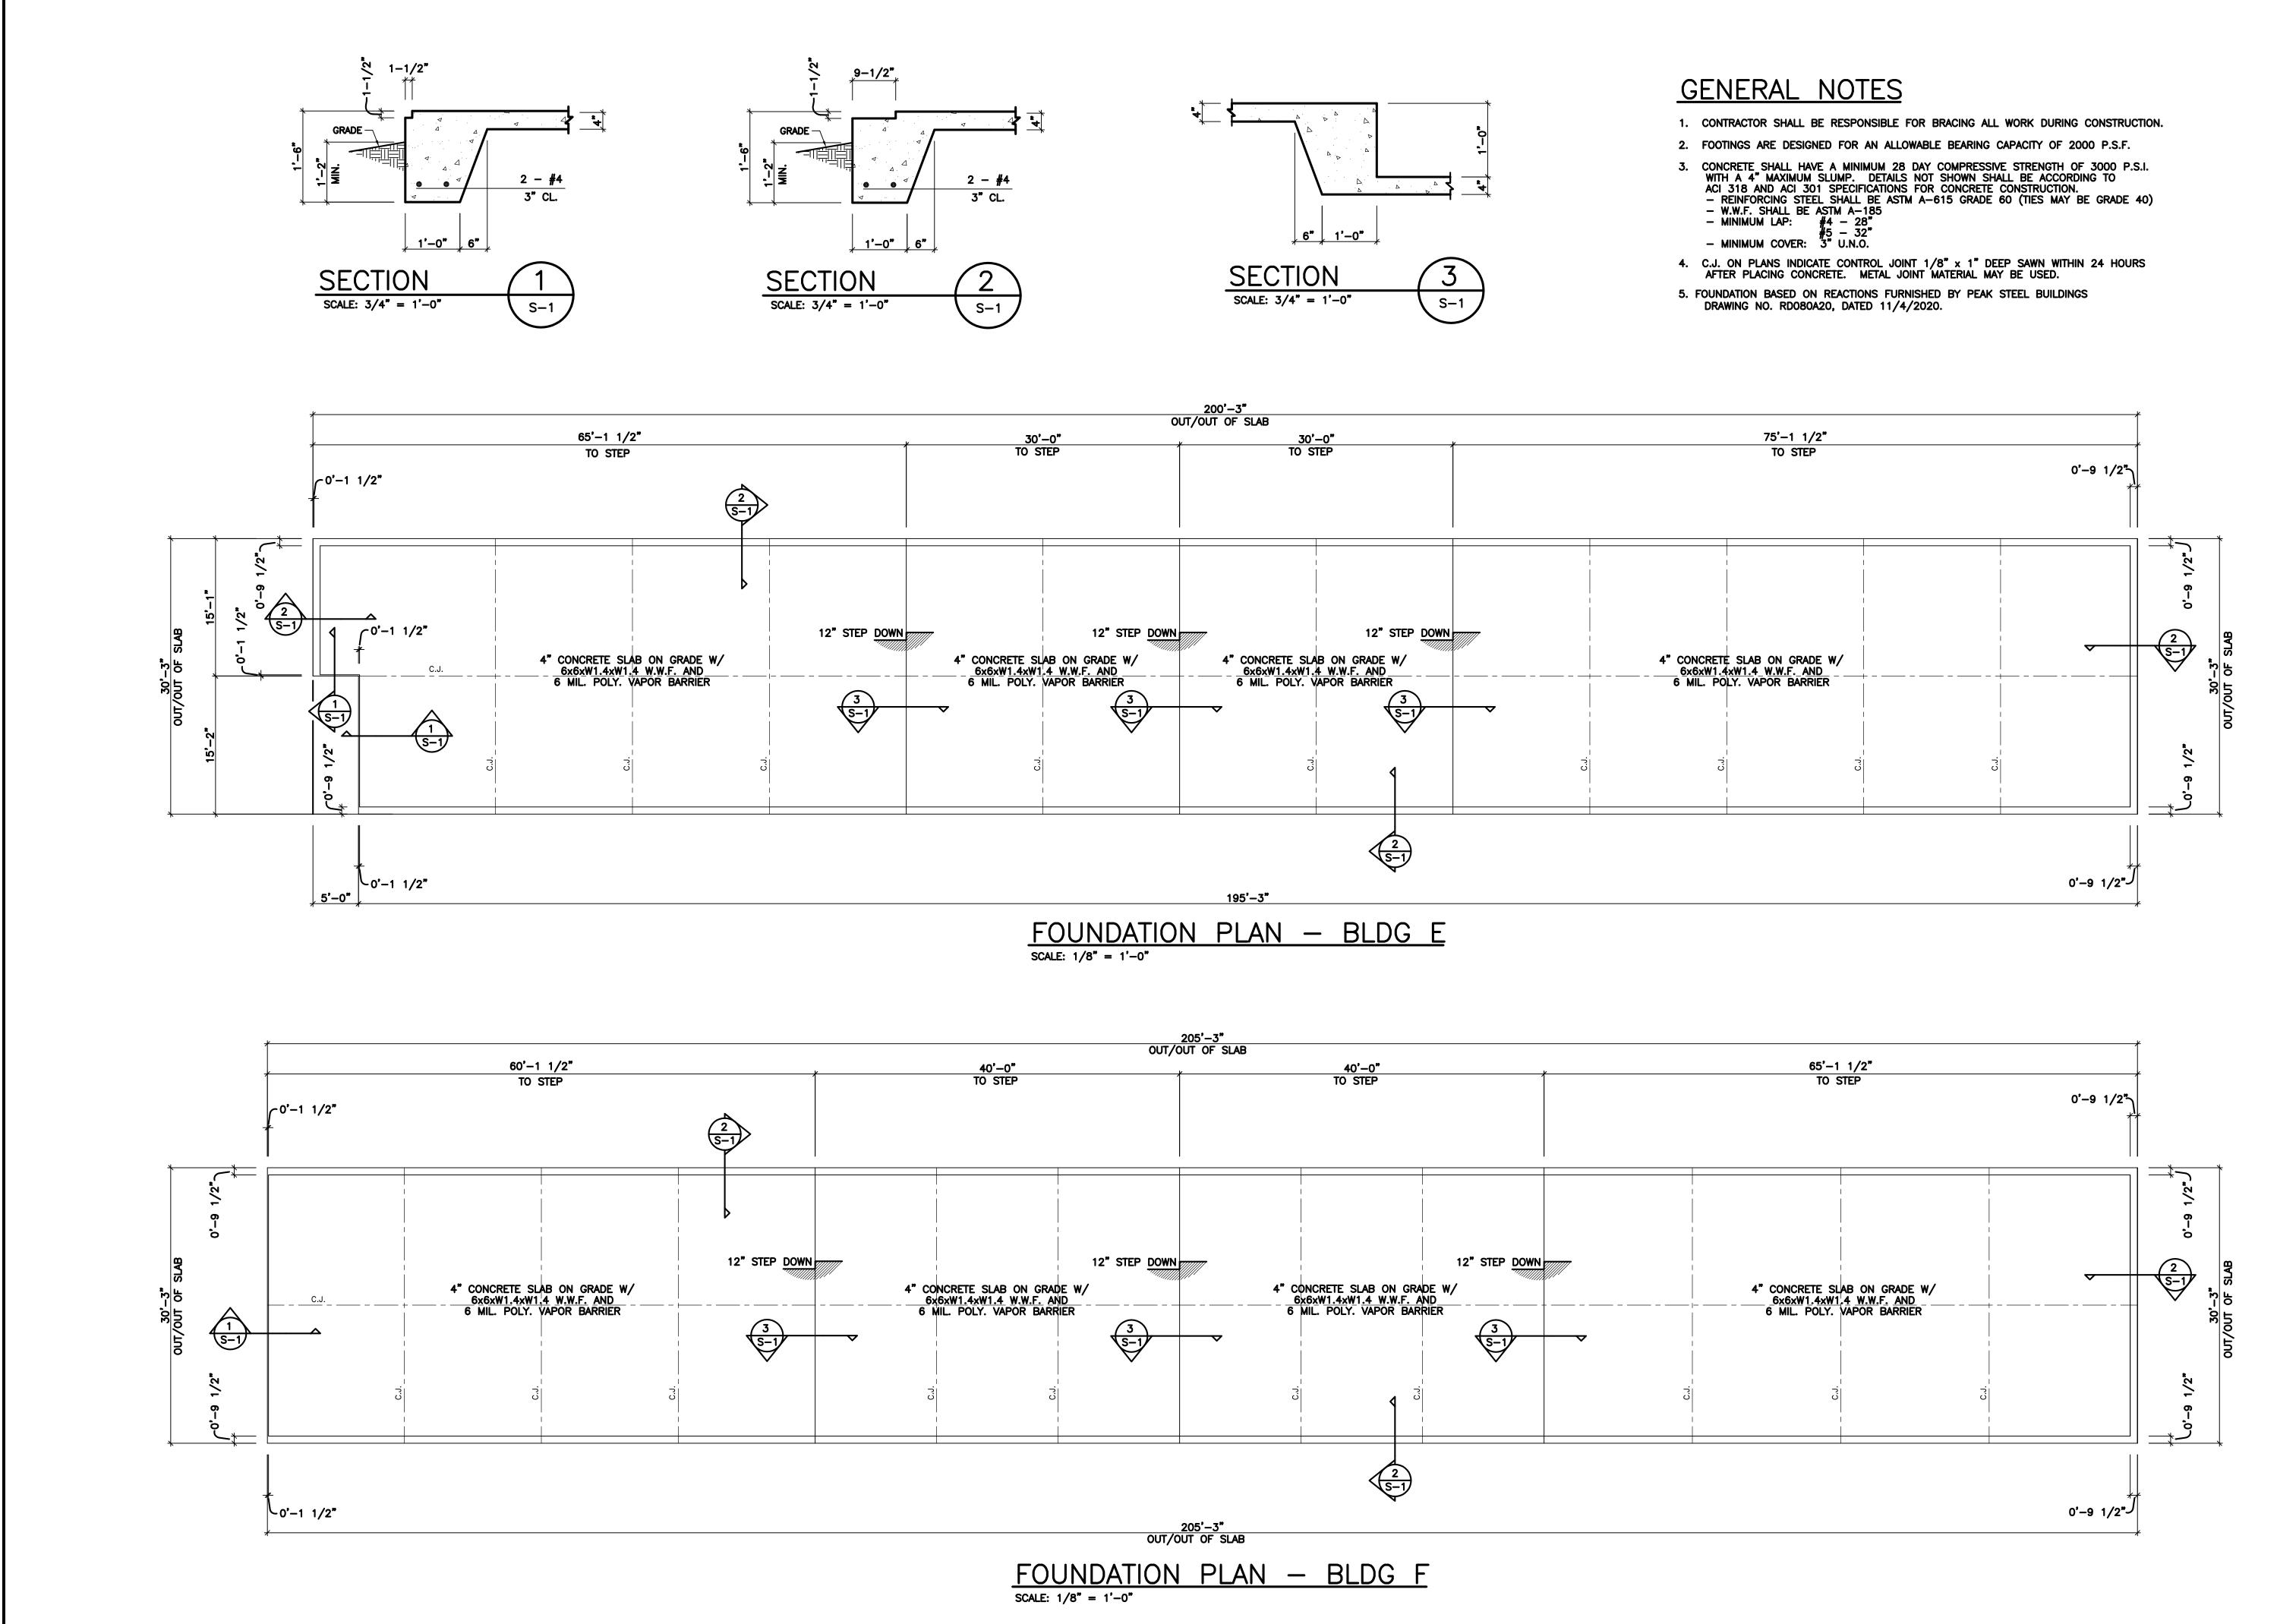

1. CONTRACTOR SHALL BE RESPONSIBLE FOR BRACING ALL WORK DURING CONSTRUCTION.

4. C.J. ON PLANS INDICATE CONTROL JOINT 1/8" x 1" DEEP SAWN WITHIN 24 HOURS AFTER PLACING CONCRETE. METAL JOINT MATERIAL MAY BE USED. 5. FOUNDATION BASED ON REACTIONS FURNISHED BY PEAK STEEL BUILDINGS