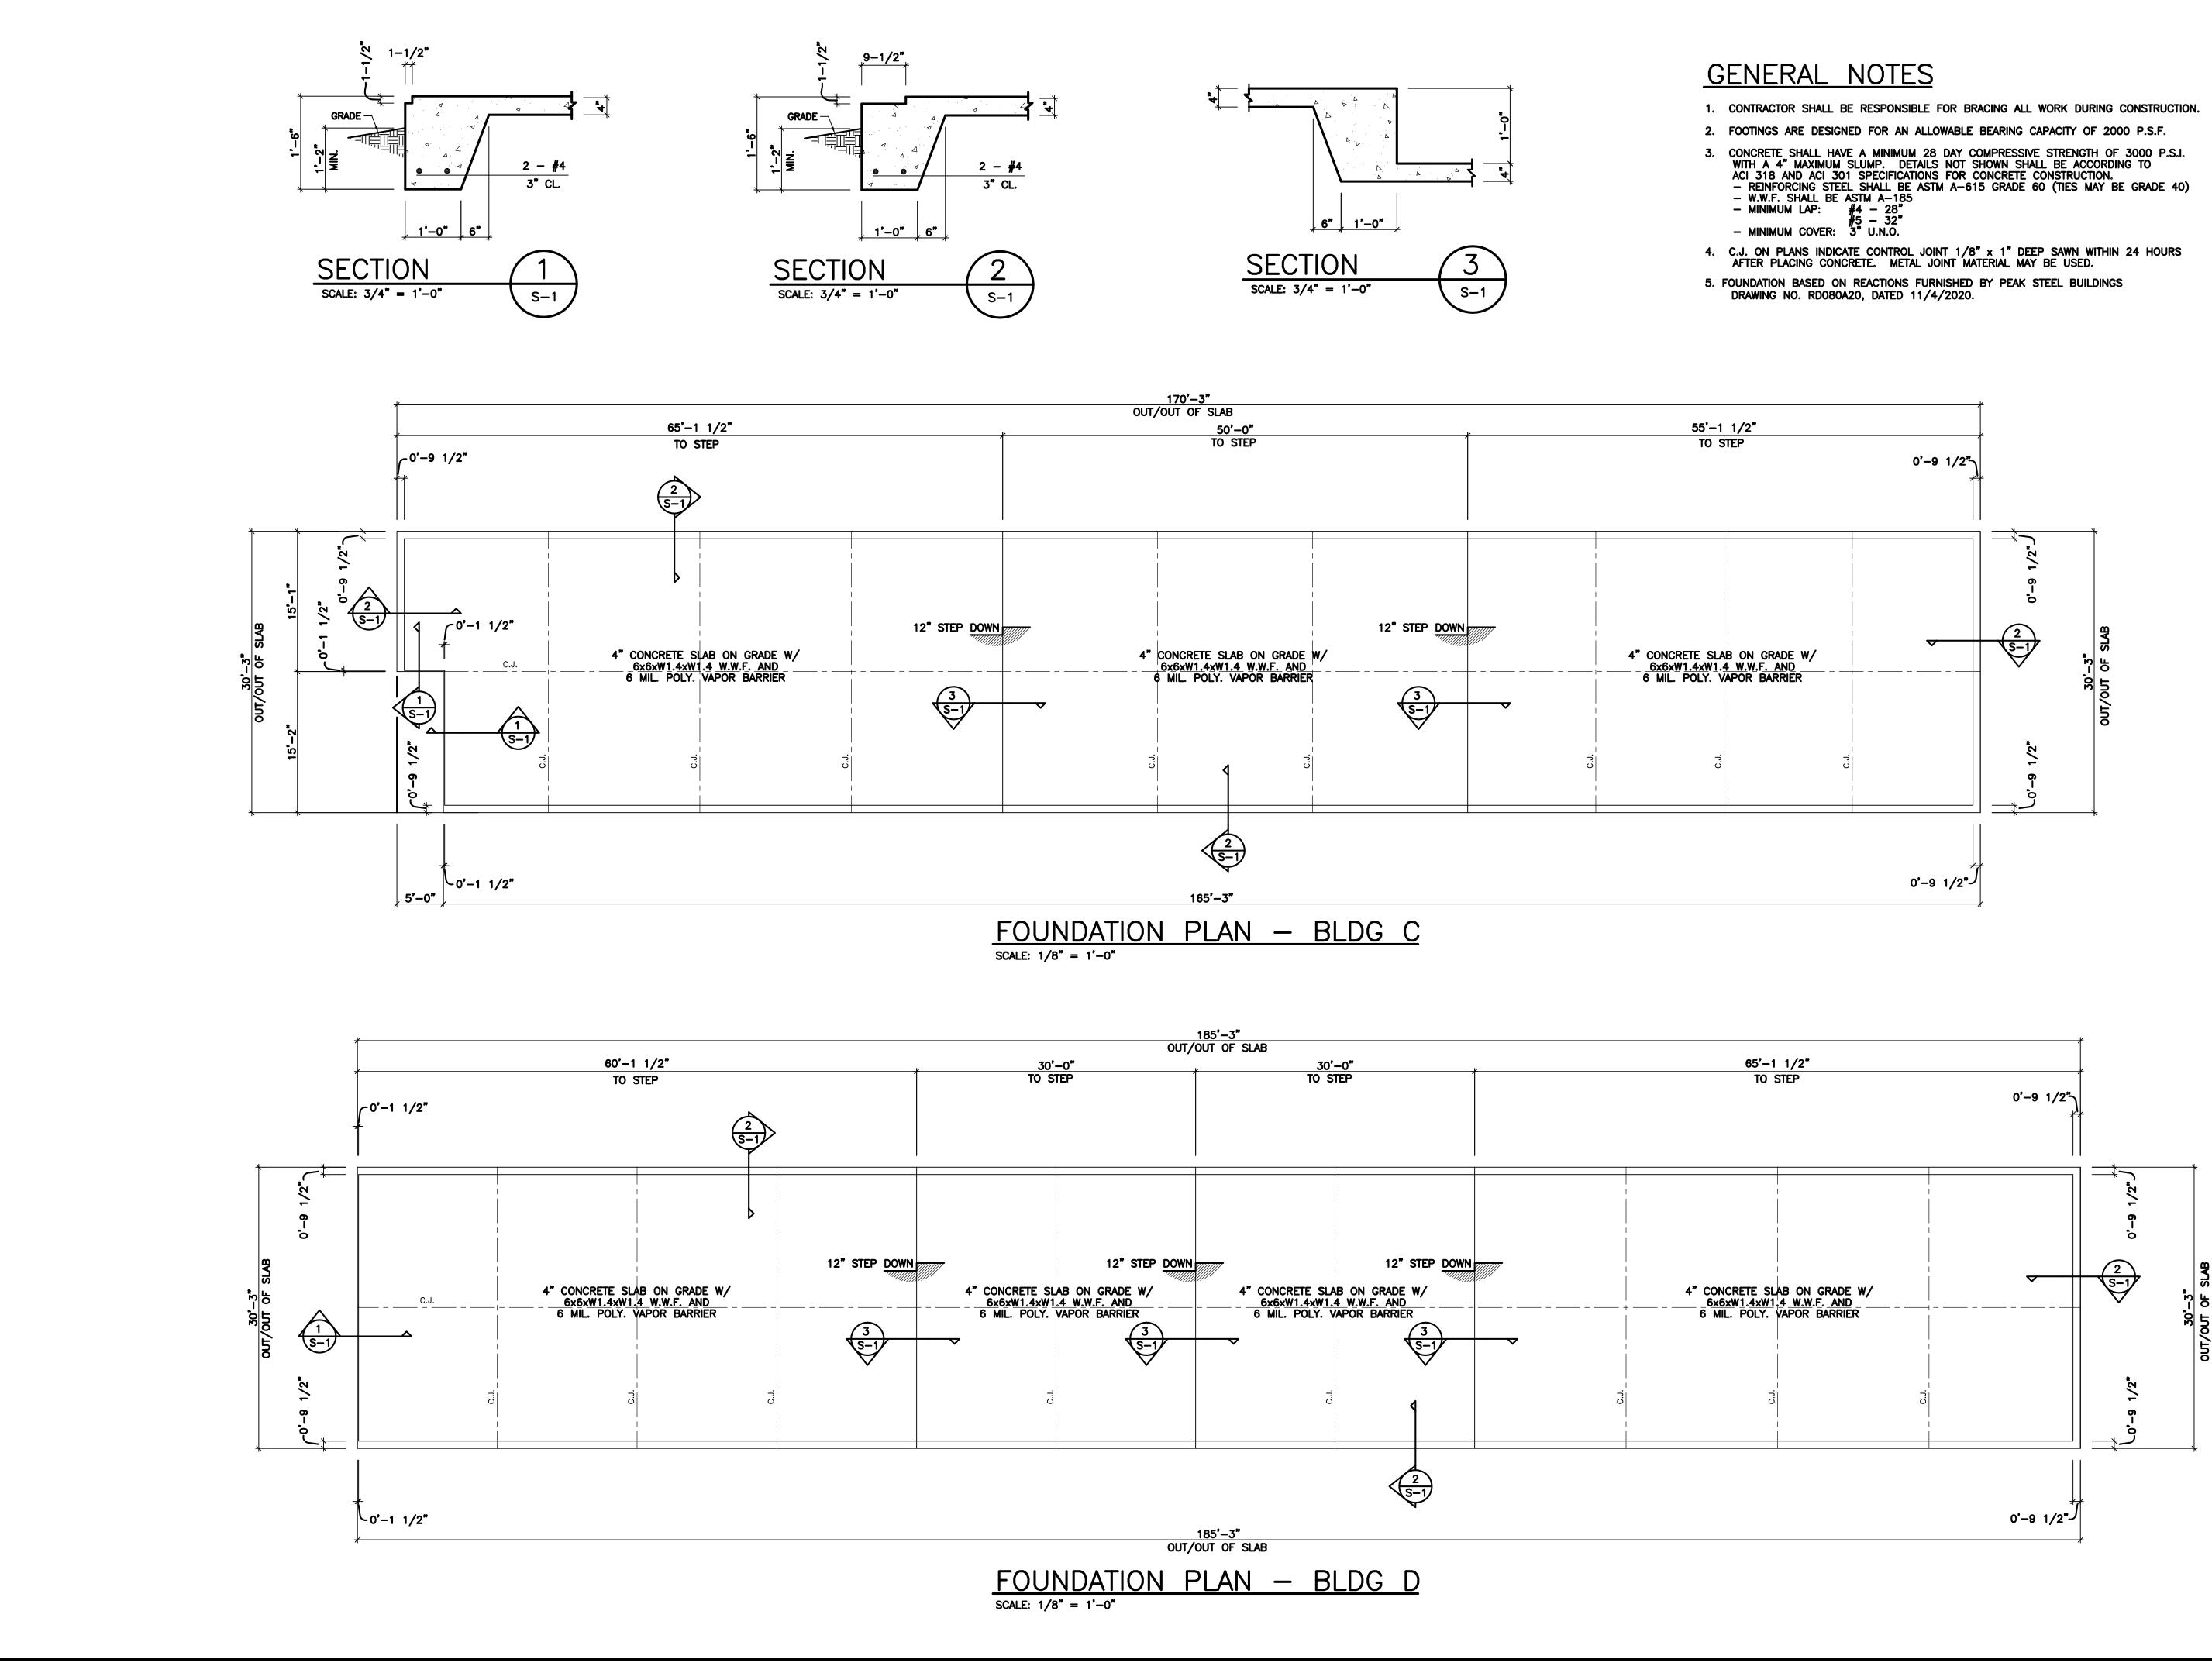

1. CONTRACTOR SHALL BE RESPONSIBLE FOR BRACING ALL WORK DURING CONSTRUCTION.

4. C.J. ON PLANS INDICATE CONTROL JOINT 1/8" x 1" DEEP SAWN WITHIN 24 HOURS AFTER PLACING CONCRETE. METAL JOINT MATERIAL MAY BE USED. 5. FOUNDATION BASED ON REACTIONS FURNISHED BY PEAK STEEL BUILDINGS