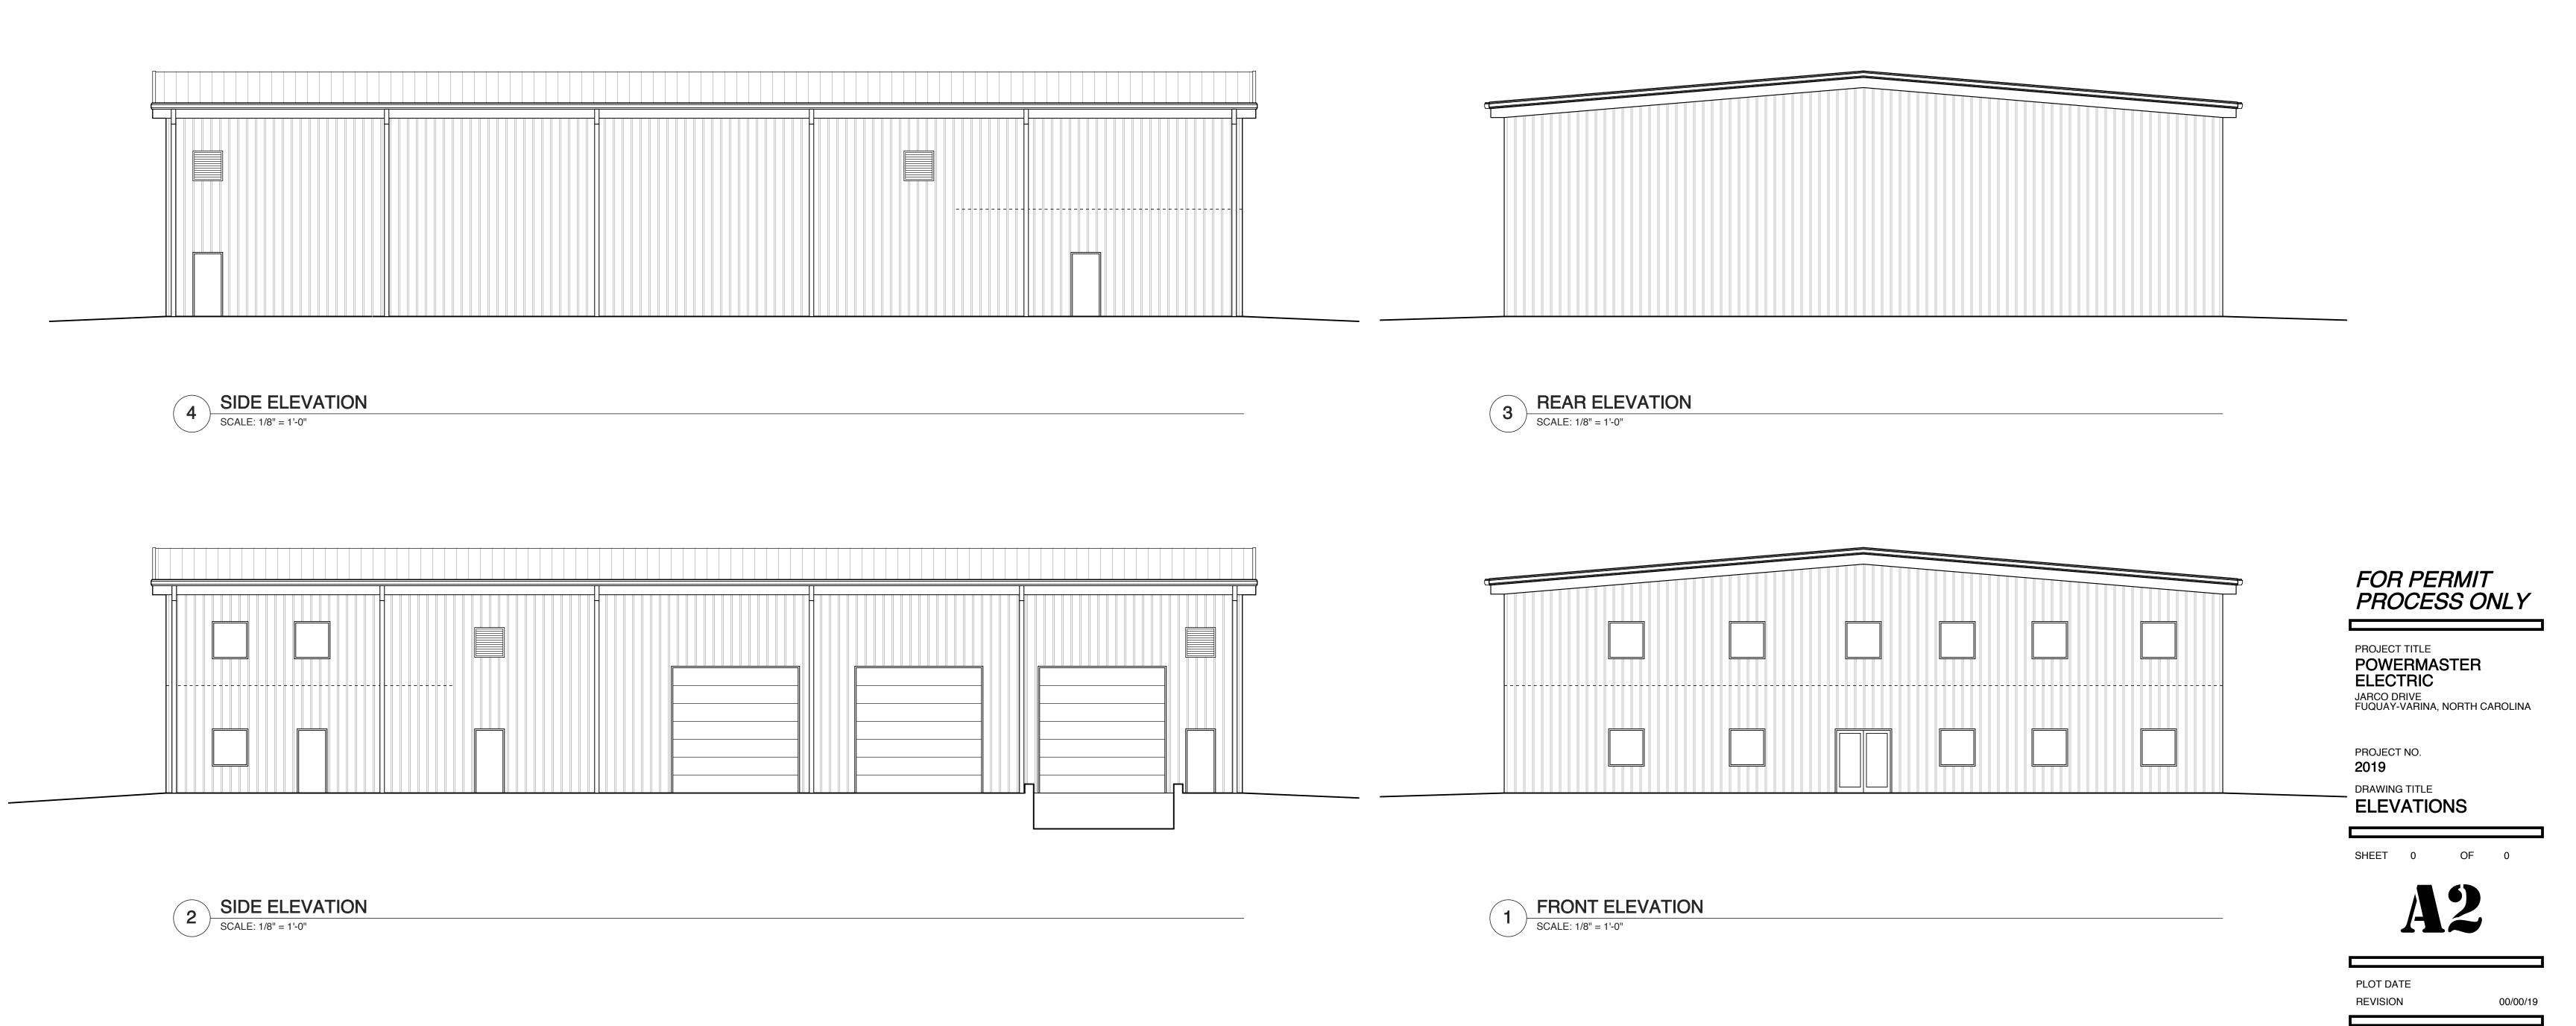

## FOR PERMIT PROCESS ONLY

PROJECT TITLE

POWERMASTER

ELECTRIC

JARCO DRIVE
FUQUAY-VARINA, NORTH CAROLINA

PROJECT NO.

2019
DRAWING TITLE
FLOOR PLAN

SHEET 0 OF 0