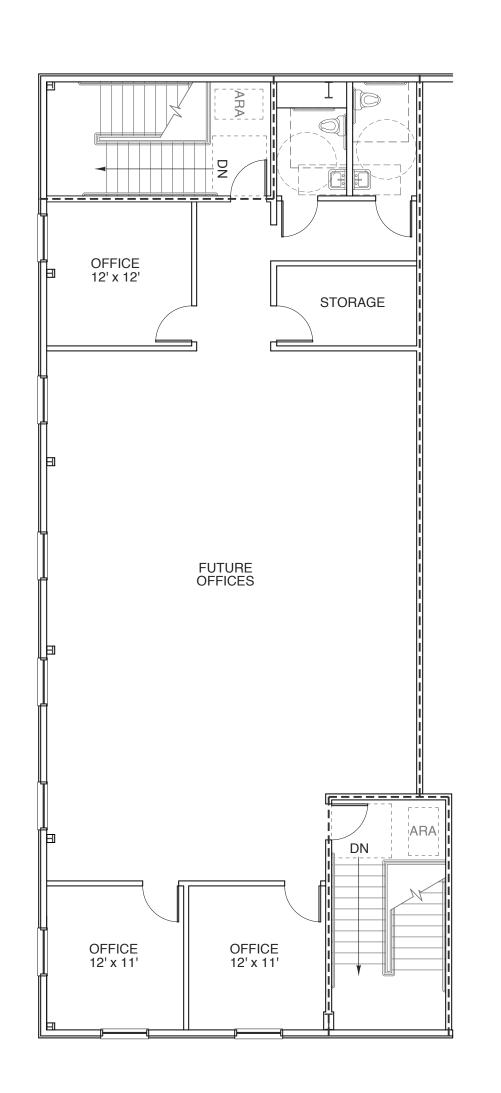

## FOR PERMIT PROCESS ONLY

PROJECT TITLE

POWERMASTER

ELECTRIC

JARCO DRIVE
FUQUAY-VARINA, NORTH CAROLINA

PROJECT NO.

2019
DRAWING TITLE
FLOOR PLAN

SHEET 0 OF 0