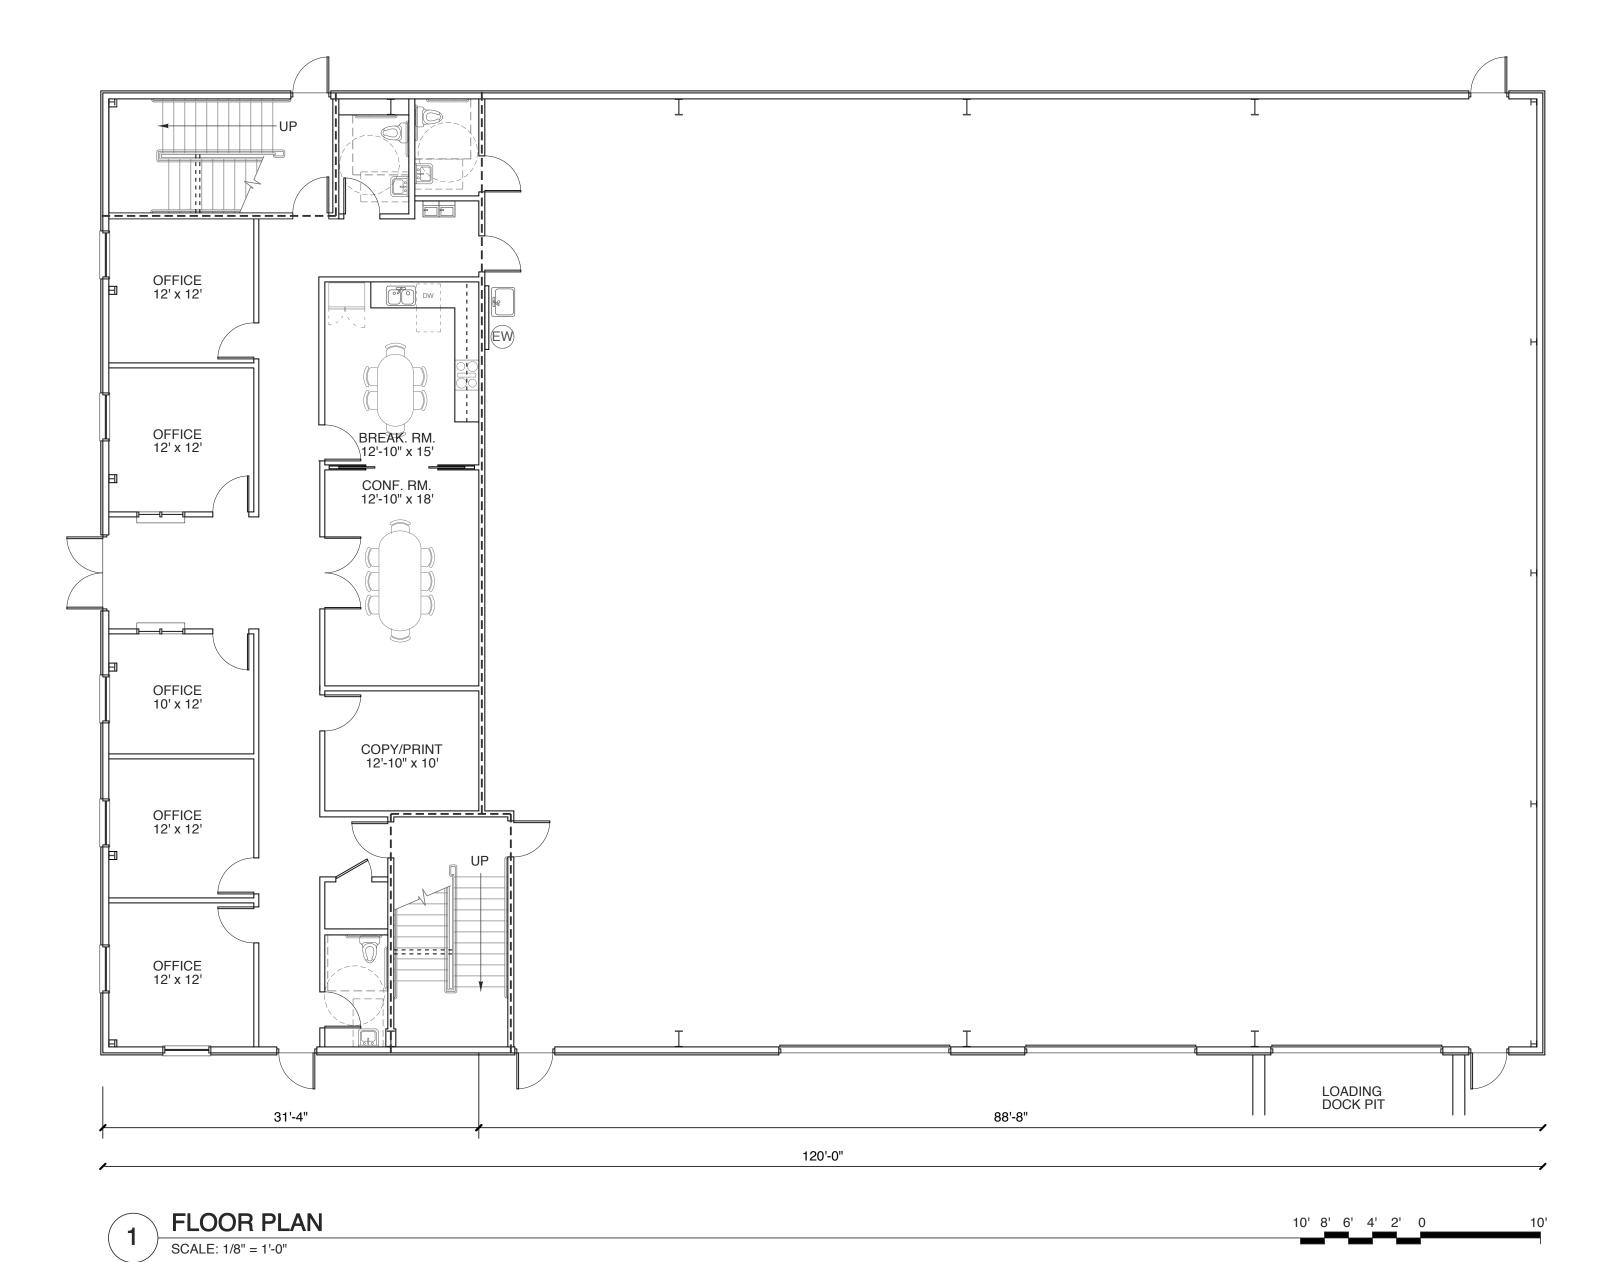

## FOR PERMIT PROCESS ONLY

PROJECT TITLE

POWERMASTER

ELECTRIC

JARCO DRIVE
FUQUAY-VARINA, NORTH CAROLINA

PROJECT NO.

2019
DRAWING TITLE
FLOOR PLAN

SHEET 0 OF 0