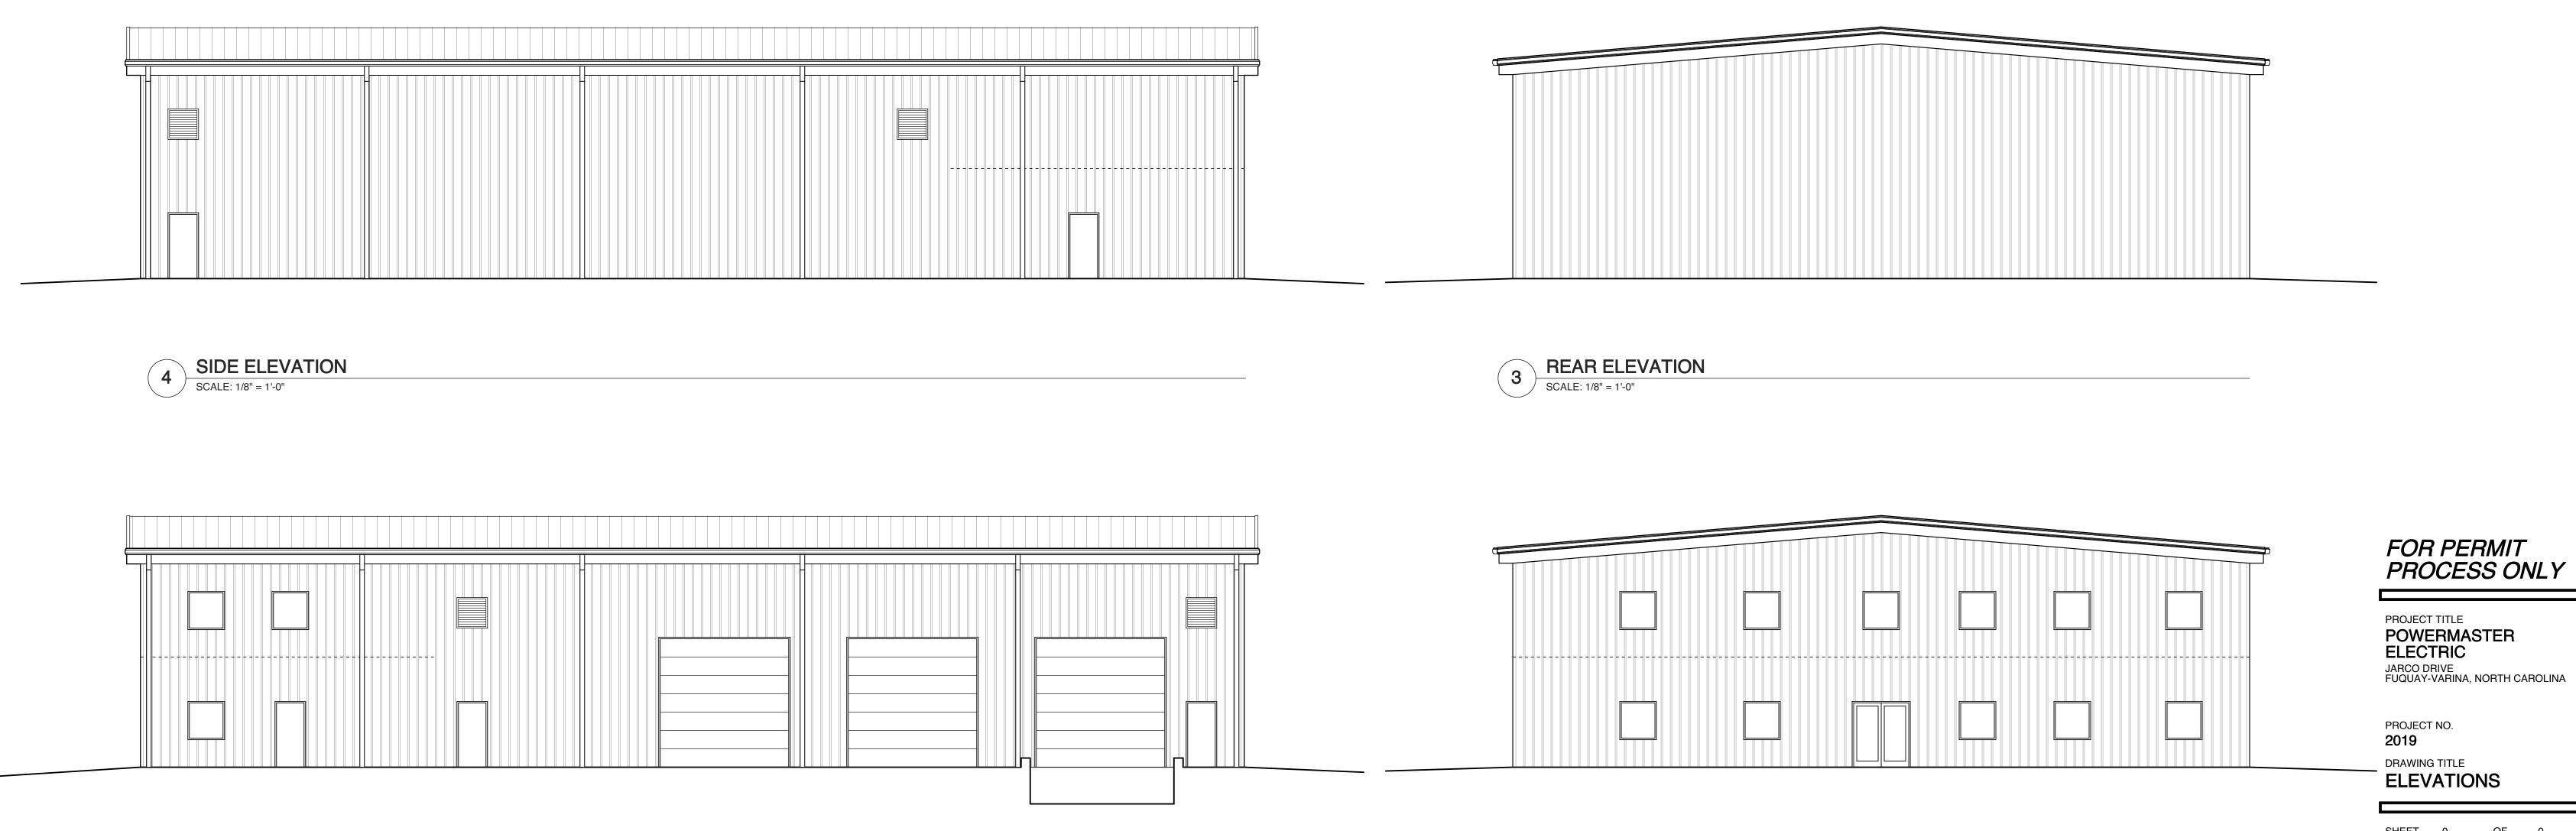

### Reviewed For Code Compliance By: D. Banks Wallace Chief Deputy Fire Marshal 02/11/2021 1:14:33 PM

FOR PERMIT PROCESS ONLY

PROJECT TITLE POWERMASTER ELECTRIC JARCO DRIVE FUQUAY-VARINA, NORTH CAROLINA

PROJECT NO. 2019 DRAWING TITLE FLOOR PLAN

SHEET 0 OF

PLOT DATE REVISION

00/00/19

0

This original sheet is 24" x 36"; other dimensions indicate it has been altered.

All information on this sheet is the property of Weeks Turner Architecture and may not be duplicated in whole or in part without written authorization from Weeks Turner Architecture. 2019 ©