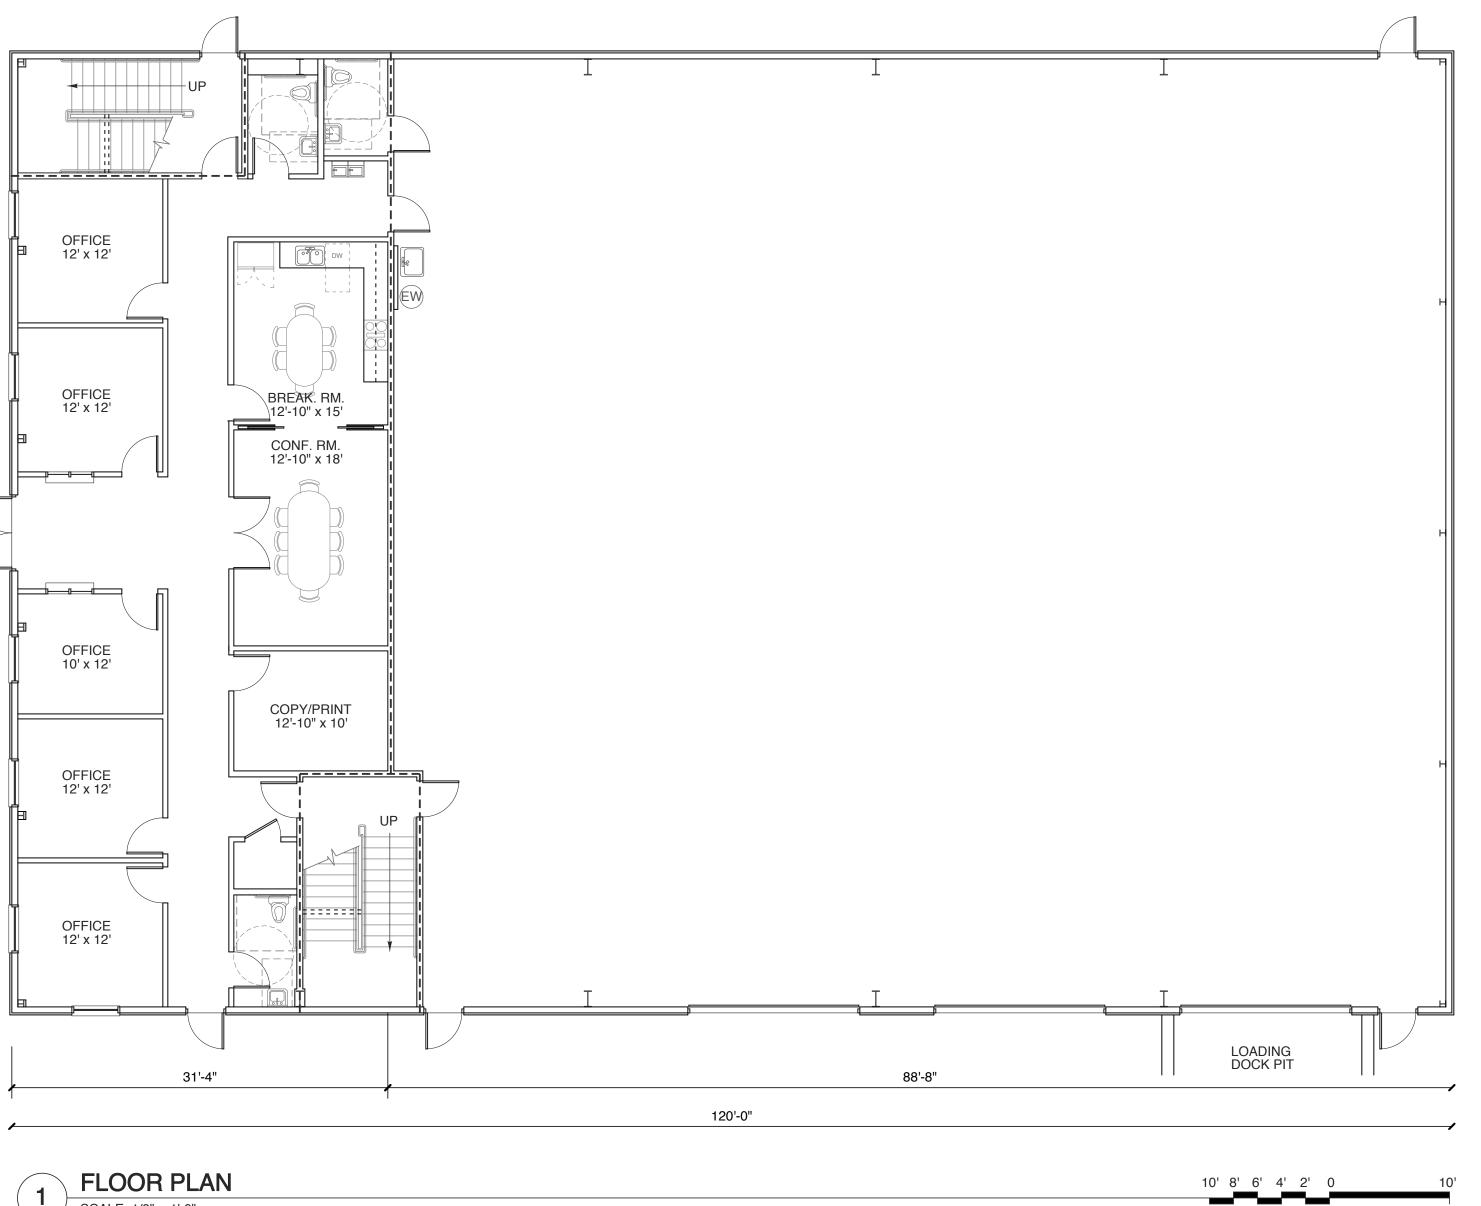

PROJECT NO. 2019 DRAWING TITLE FLOOR PLAN

SHEET 0 OF

PLOT DATE REVISION

00/00/19

0

This original sheet is 24" x 36"; other dimensions indicate it has been altered.

All information on this sheet is the property of Weeks Turner Architecture and may not be duplicated in whole or in part without written authorization from Weeks Turner Architecture. 2019 ©

10' 8' 6' 4' 2' 0 \_\_\_\_

WEEKS TURNER ARCHITECTURE, PA 3305-109 Durham Drive Raleigh, North Carolina 27603 919.779.9797 www.weeksturner.com