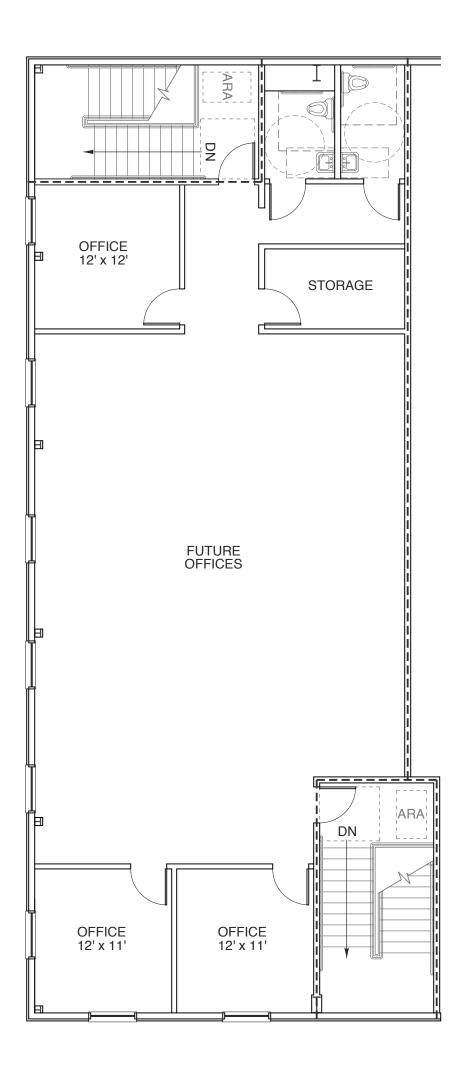

PROJECT NO. 2019 DRAWING TITLE FLOOR PLAN

SHEET 0 OF

PLOT DATE REVISION

00/00/19

0

This original sheet is 24" x 36"; other dimensions indicate it has been altered.

All information on this sheet is the property of Weeks Turner Architecture and may not be duplicated in whole or in part without written authorization from Weeks Turner Architecture. 2019 ©