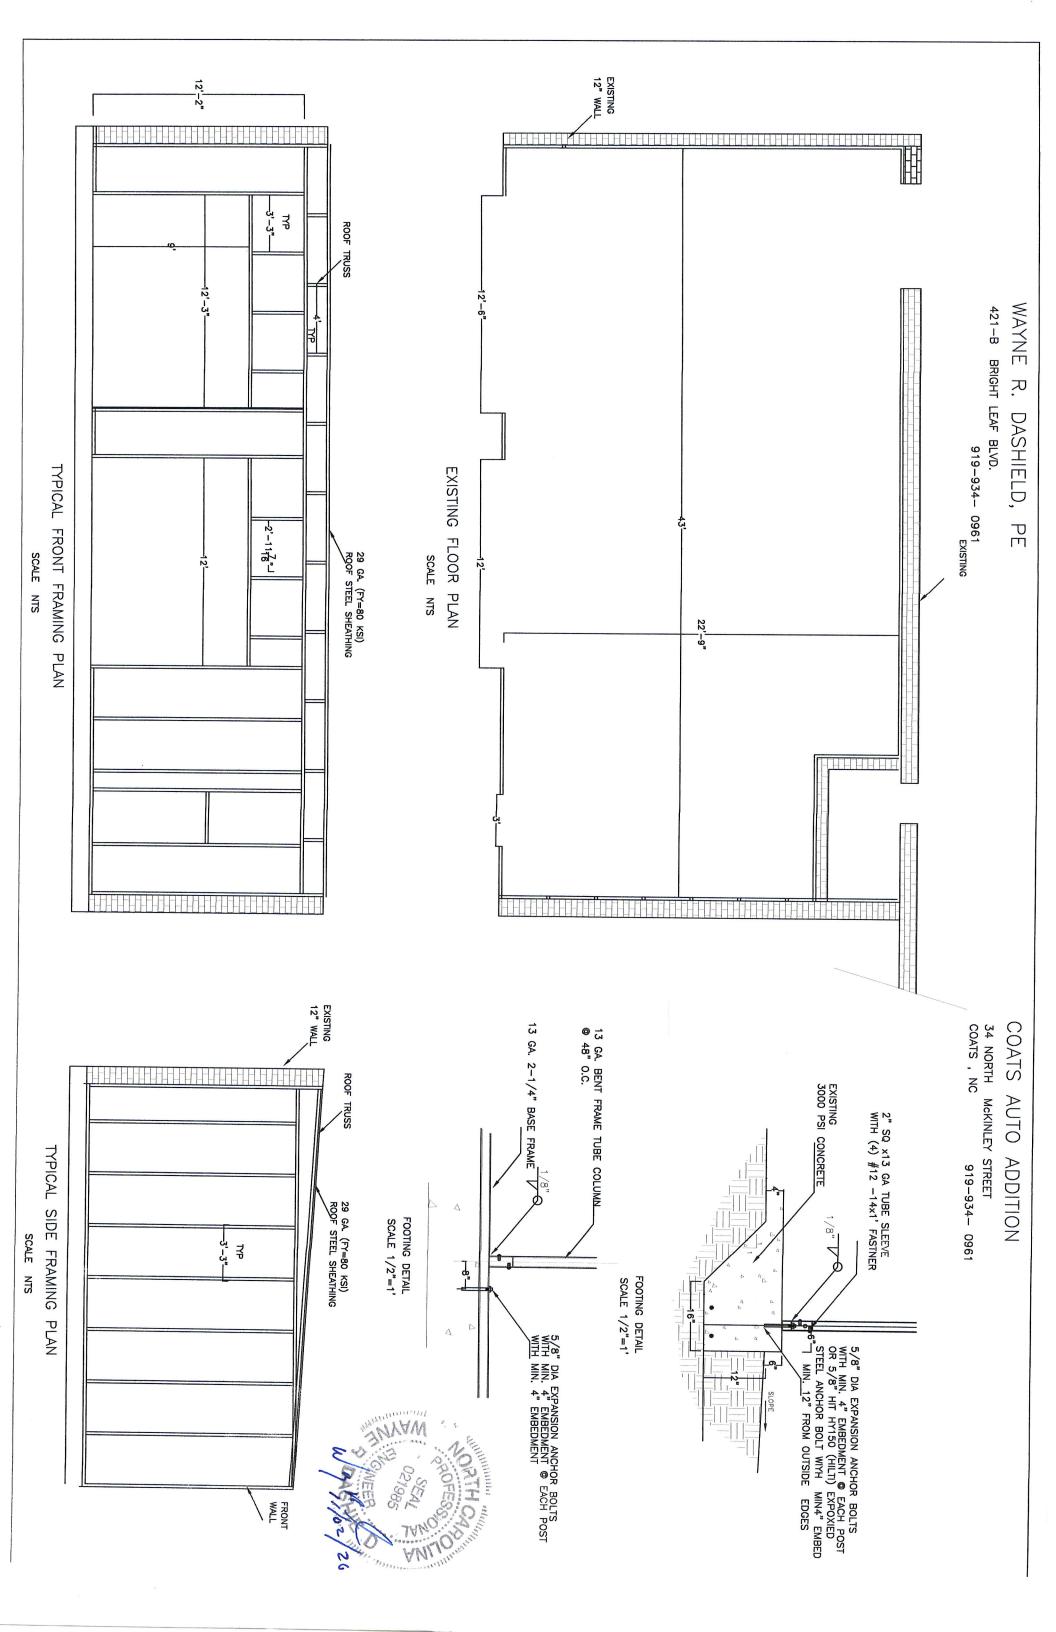

Dear Sir, Madame

On October 24, 2020 I made an onsite visit to Coats Auto located at 34 North McKinley Street in Coats, NC to make a structural inspection with drawings of the existing garage addition. Upon my visit I inspected the existing, load bearing walls and the roof rafters. During my review of these items I will certify that the garage addition is structurally sound. I have included a drawing of the garage addition. The State of North Carolina 2018 Building Code was used during this inspection.