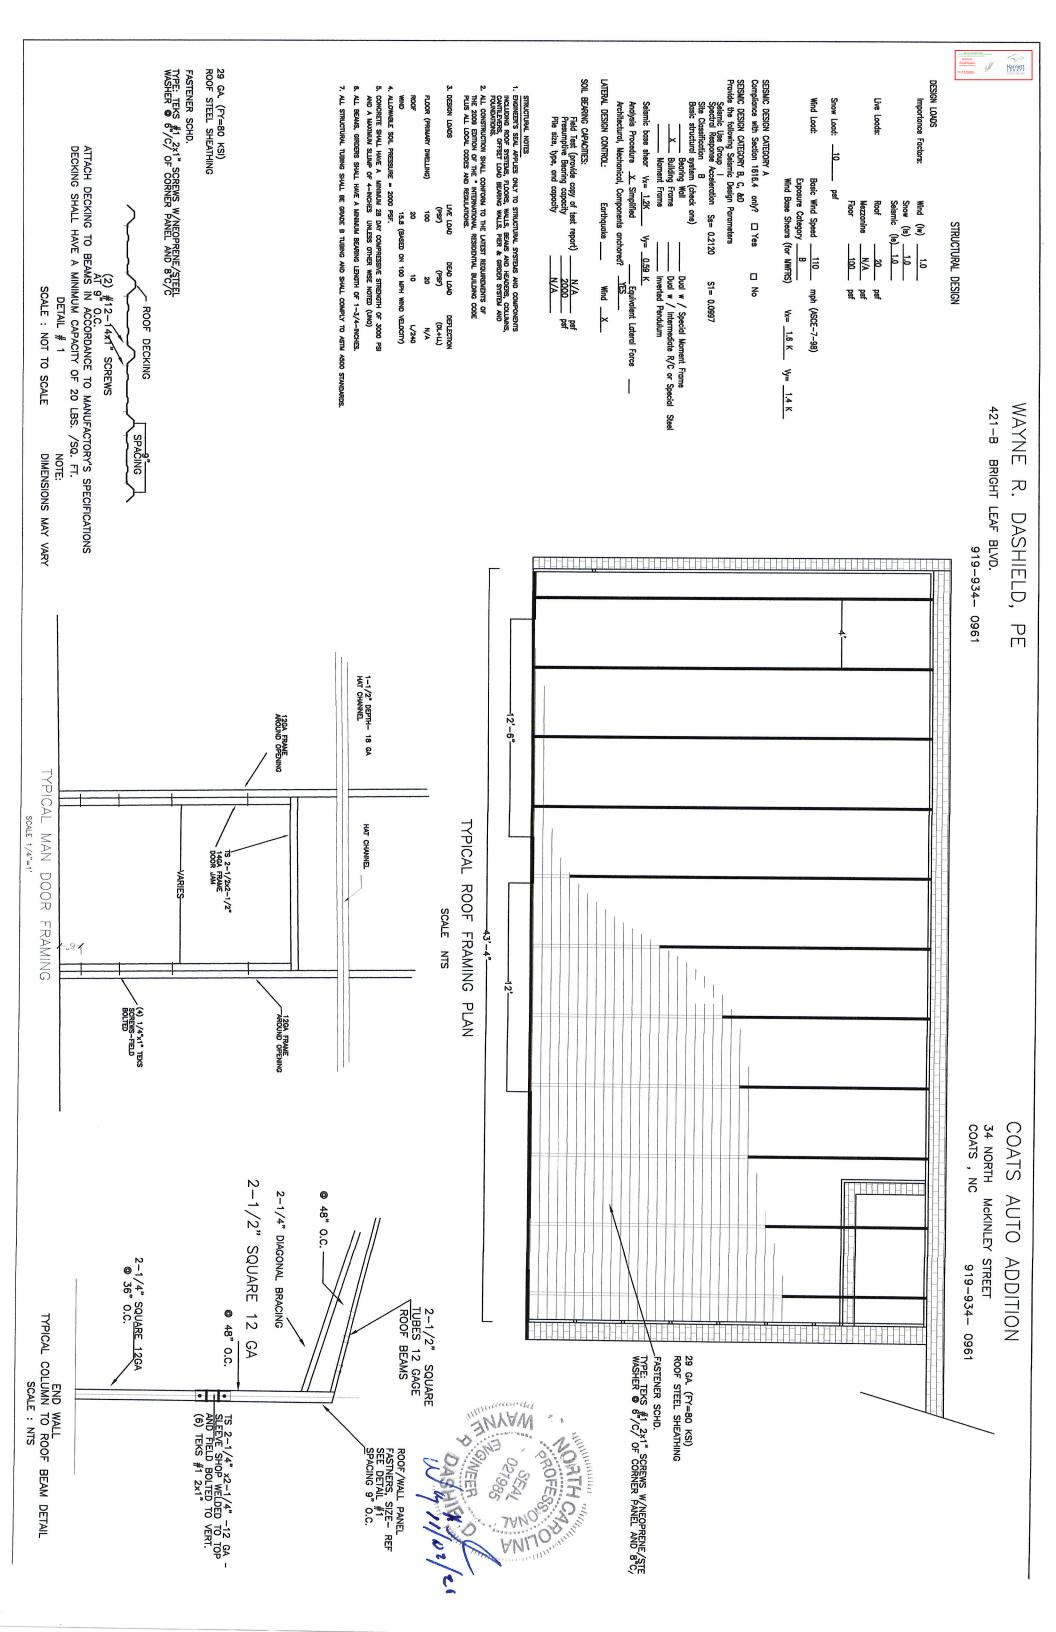

Dear Sir, Madame

On October 24, 2020 I made an onsite visit to Coats Auto located at 34 North McKinley Street in Coats, NC to make a structural inspection with drawings of the existing garage addition. Upon my visit I inspected the existing, load bearing walls and the roof rafters. During my review of these items I will certify that the garage addition is structurally sound. I have included a drawing of the garage addition. The State of North Carolina 2018 Building Code was used during this inspection.