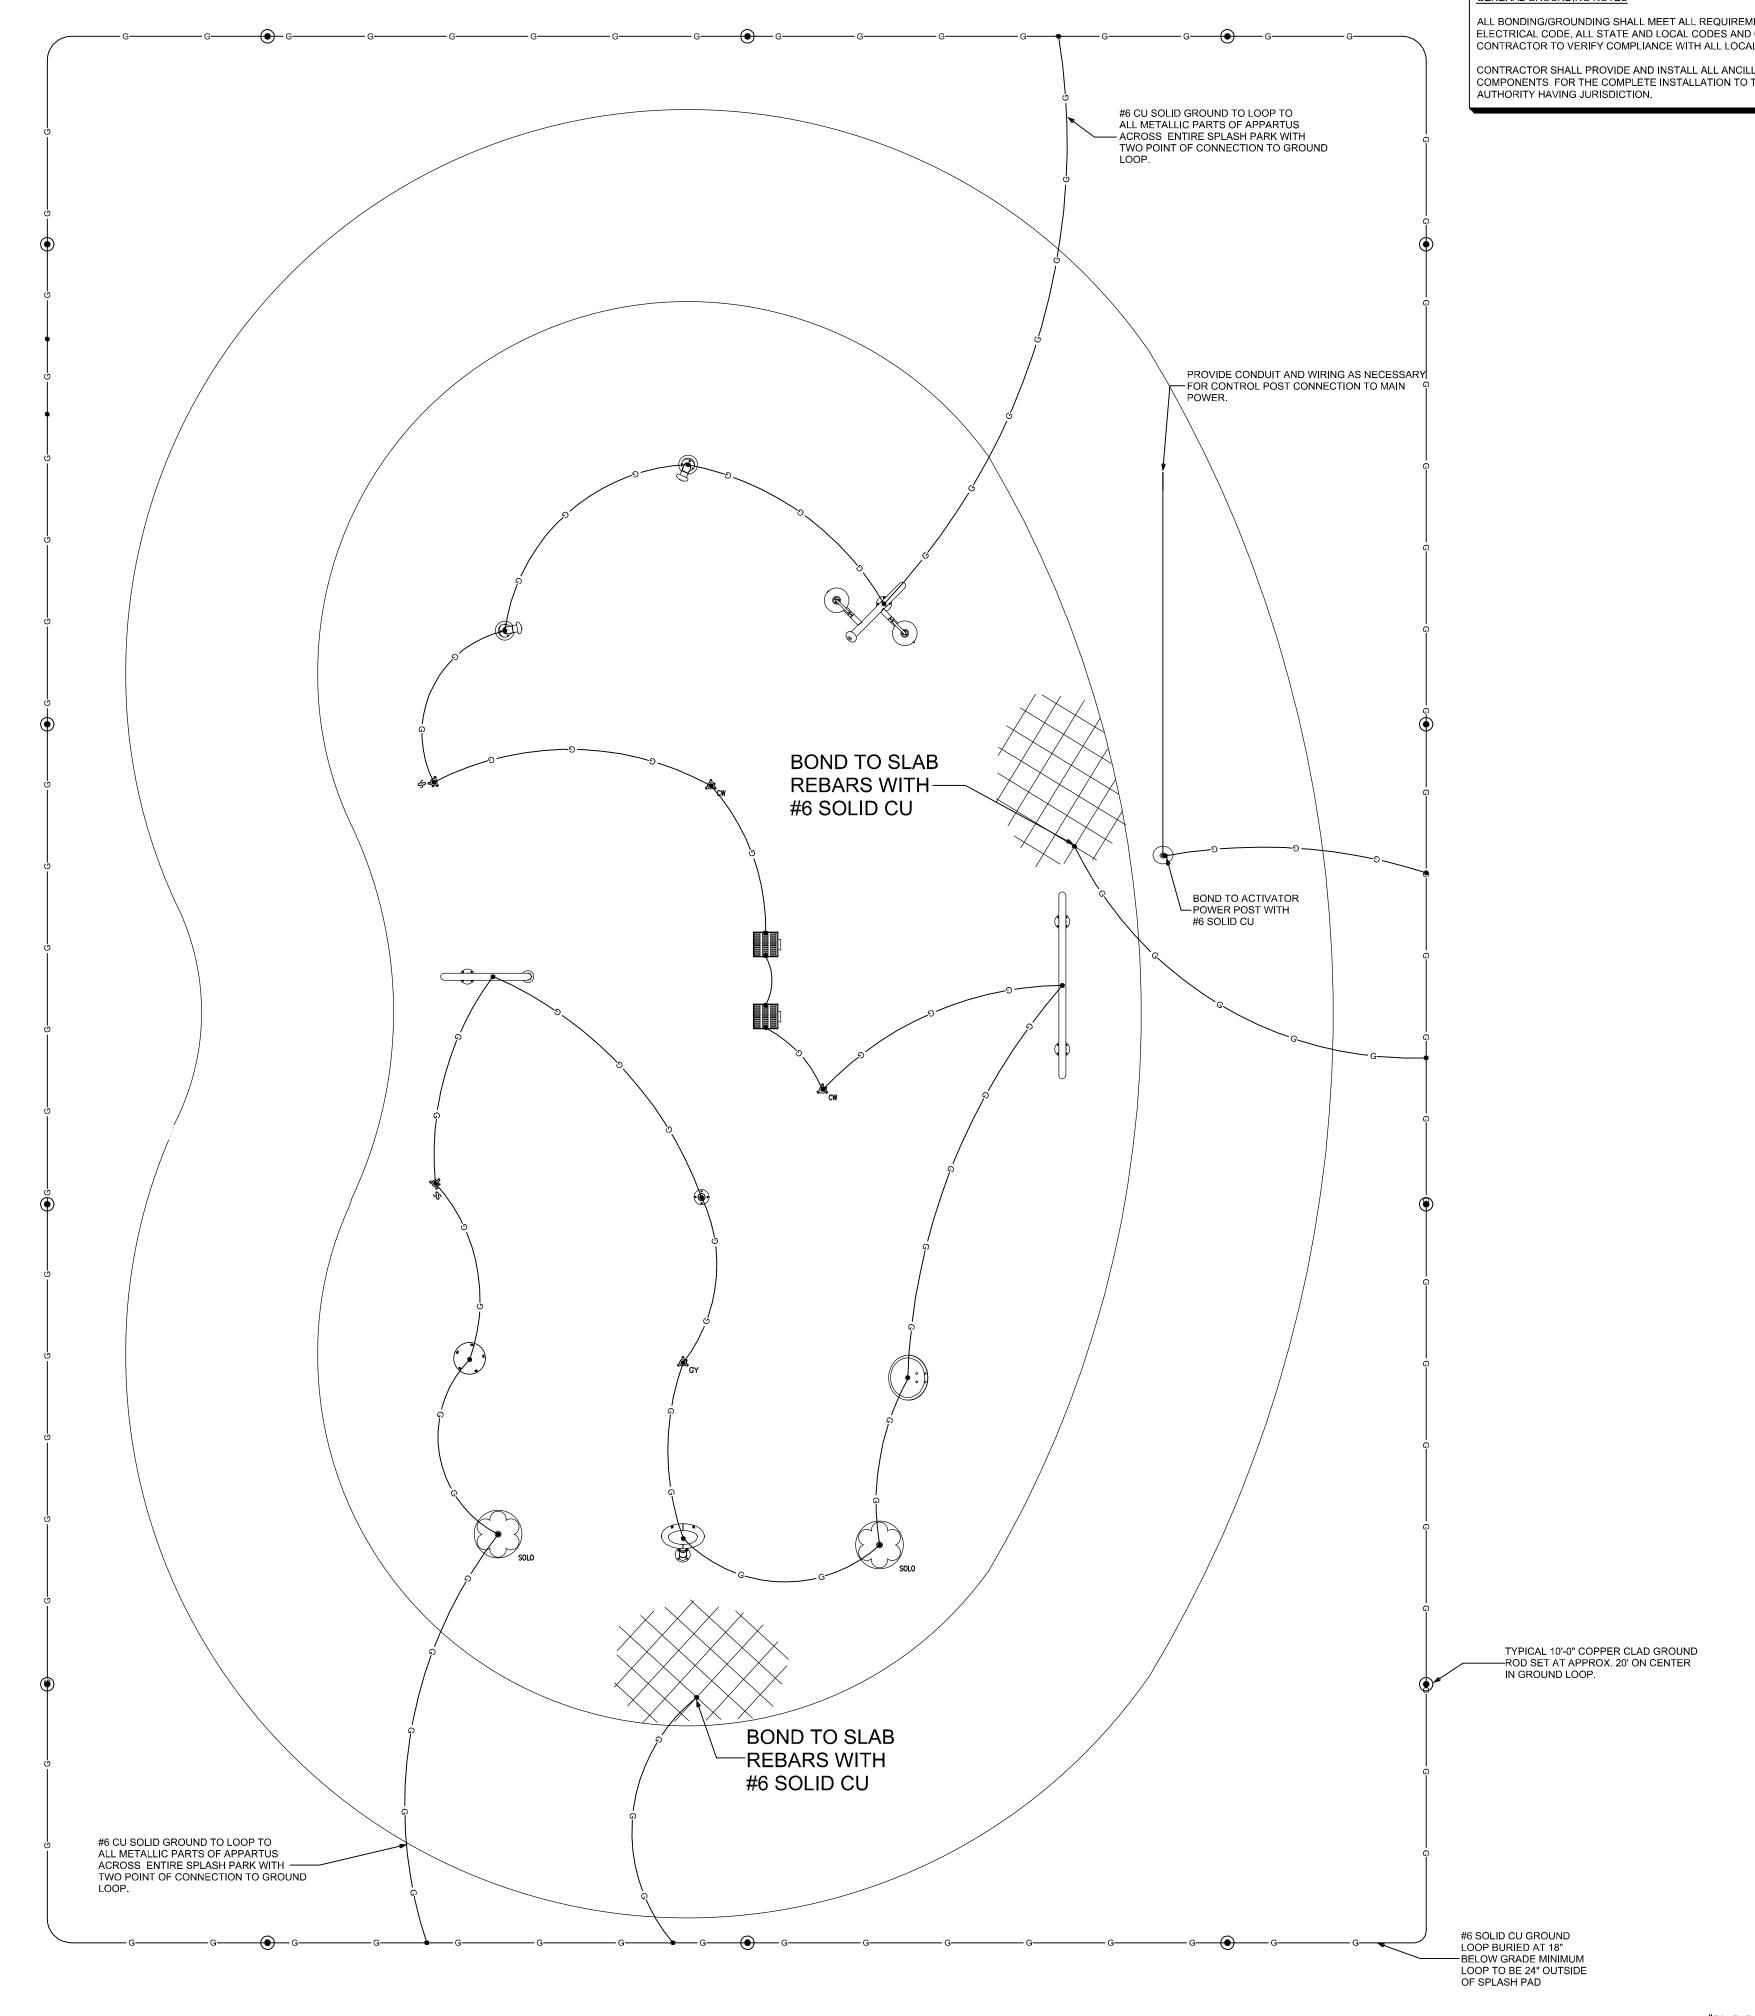

1 SPLASHPAD GROUNDING PLAN SCALE: 1/4"=1'-0"

GENERAL GROUNDING NOTES

ALL BONDING/GROUNDING SHALL MEET ALL REQUIREMENTS OF THE 2017 NATIONAL ELECTRICAL CODE, ALL STATE AND LOCAL CODES AND ORDINANCES. ELECTRICAL CONTRACTOR TO VERIFY COMPLIANCE WITH ALL LOCAL AUTHORITIES.

CONTRACTOR SHALL PROVIDE AND INSTALL ALL ANCILLARY FITTINGS AND UL LISTED COMPONENTS FOR THE COMPLETE INSTALLATION TO THE SATISFACTION OF THE AUTHORITY HAVING JURISDICTION.

BONDING GROUNDING SPLISH

SPL

| , <u>1</u>            |                                                                       |
|-----------------------|-----------------------------------------------------------------------|
| DESCRIPTION           | BY                                                                    |
|                       |                                                                       |
|                       |                                                                       |
|                       |                                                                       |
|                       |                                                                       |
|                       |                                                                       |
|                       |                                                                       |
|                       |                                                                       |
| ECKED BY:             |                                                                       |
| 0                     |                                                                       |
| AWN BY:               |                                                                       |
| <u>-</u>              |                                                                       |
| <br>TE:               |                                                                       |
| RUARY 19, 2020        |                                                                       |
| GROUNDING AND BONDING |                                                                       |
|                       |                                                                       |
|                       |                                                                       |
|                       |                                                                       |
|                       | DESCRIPTION  DESCRIPTION  ECKED BY:  C  AWN BY:  TE:  BRUARY 19, 2020 |