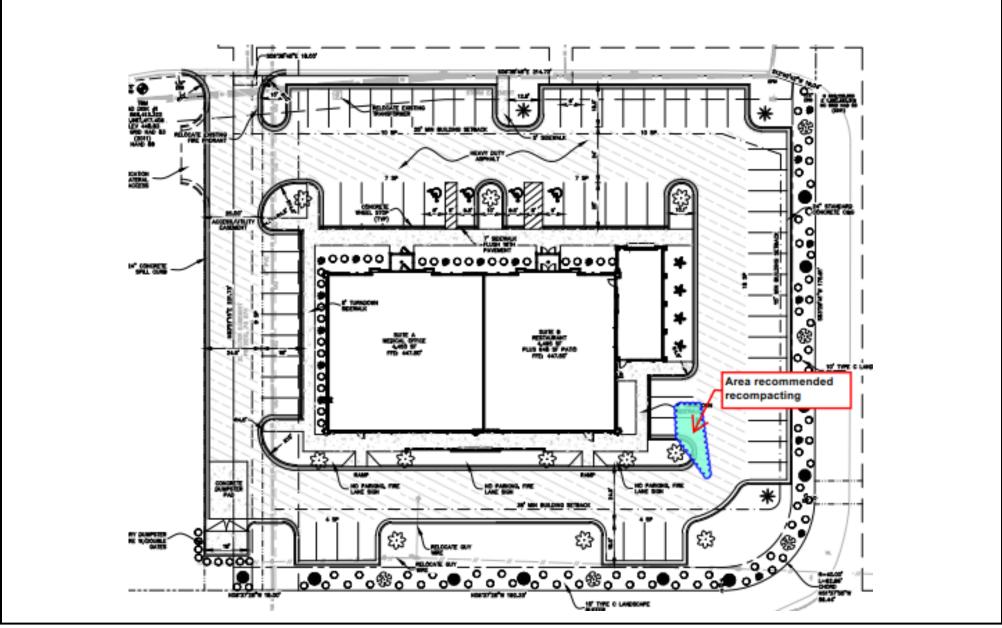

**Summary:** Based on our observations, the subgrade soils appeared firm and stable during the application

of compactive efforts.

**Additional Comments:** One isolated area was observed to be rutting. A Terracon representative recommended

recompacting stone within this area.

**Services:** Visual subgrade evaluations by proofrolling with a rubber-tired vehicle.

Terracon Rep.: Alex Bullard

Reported To: Contractor:

West

Report Distribution:

(1) Venture Properties, L.L.C., Brian DeLong (1) RAYWEST DESIGNBUILD, Greg (1) RAYWEST DESIGNBUILD, Ashley