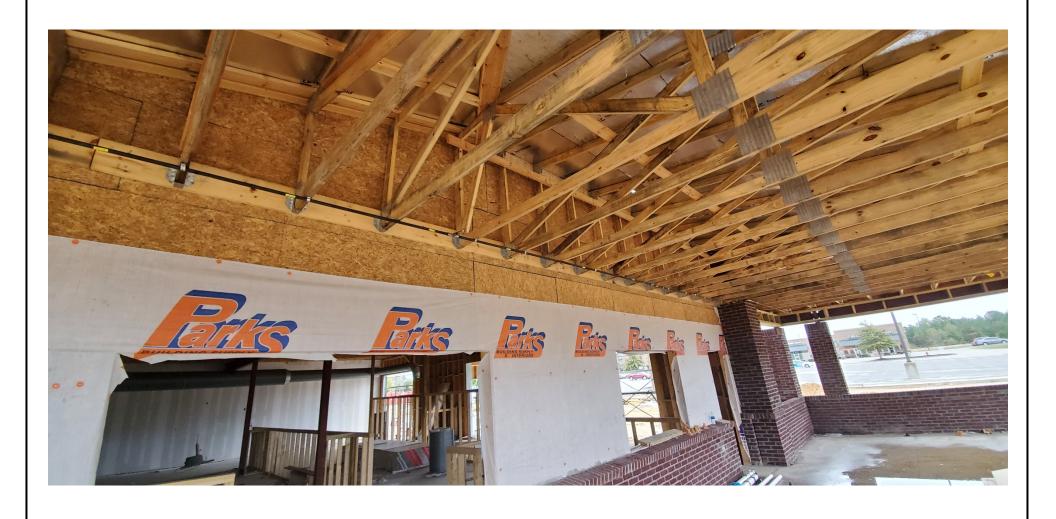

| Spout Springs Outparcel | Site Plan: HUS hangers on the norther side of the exterior patio |                             |
|-------------------------|------------------------------------------------------------------|-----------------------------|
|                         | Report Number: 70191114.0018                                     | lierracon                   |
| 1655 Buffalo Lake Road  | Technician: Ahmed Al-Hoory                                       | 2401 Brentwood Rd Ste 107   |
| Sanford, NC 27332       | Date: 10/26/20                                                   | Raleigh, NC 27604-3686      |
|                         | Scale: Not to Scale                                              | 919-873-2211 Reg No: F-0869 |