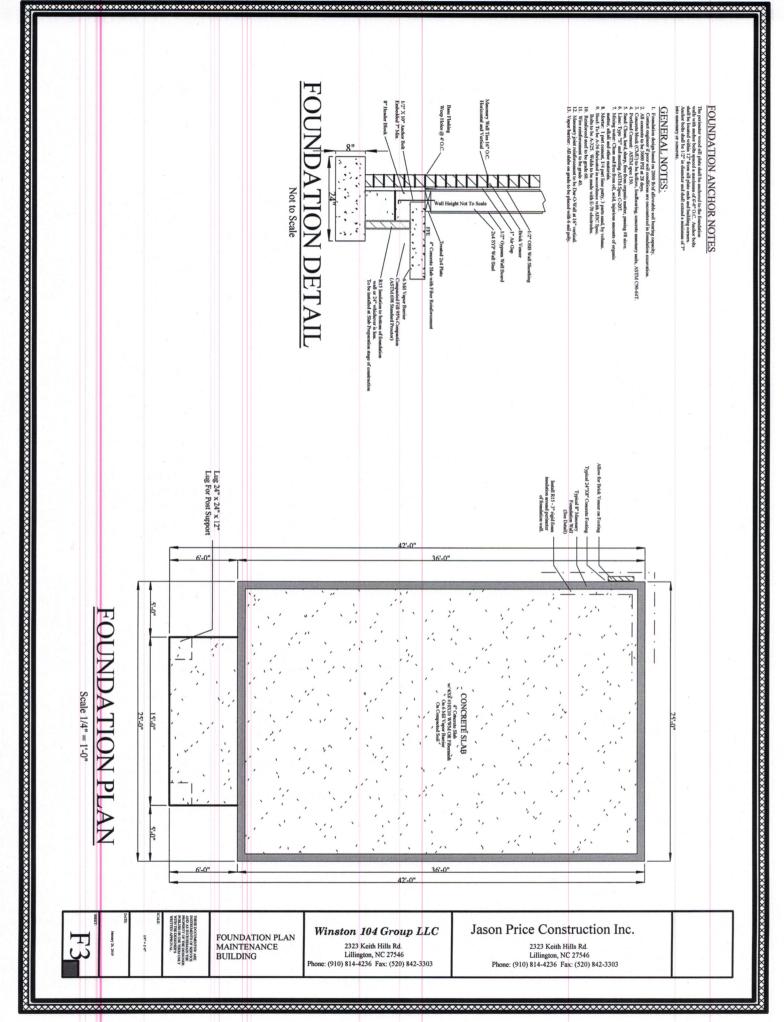

## Building Code Summary for Campbell Pointe Maintenance Building

Building is 900 sq. ft. total

Front office area is 250 sq. ft. and is "B" occupancy (Non Separated Mixed Use)

Back storage area is 650 sq. ft. and is "S1" occupancy (Non Separated Mixed Use)

Maximum building height is 18'-8"

Construction Type: 5B

Climate Zone is 4A

Roof Ceiling Assembly: Wood truss / Asphalt shingle, Insulation R42

Exterior Wall Assembly: Wood studs walls / Batt insulation / Brick veneer, Insulation R15 w/ R7.5 C.I.

Floor Slab Assembly: Concrete Slab on Grade, Insulation is R15 to top of footing or 24 whichever is less.

Life safety equipment:

Exit lights: YES Exit signs: YES

Panic Hardware: NO Fire Alarm: NO

Smoke Detection Equipment: NO