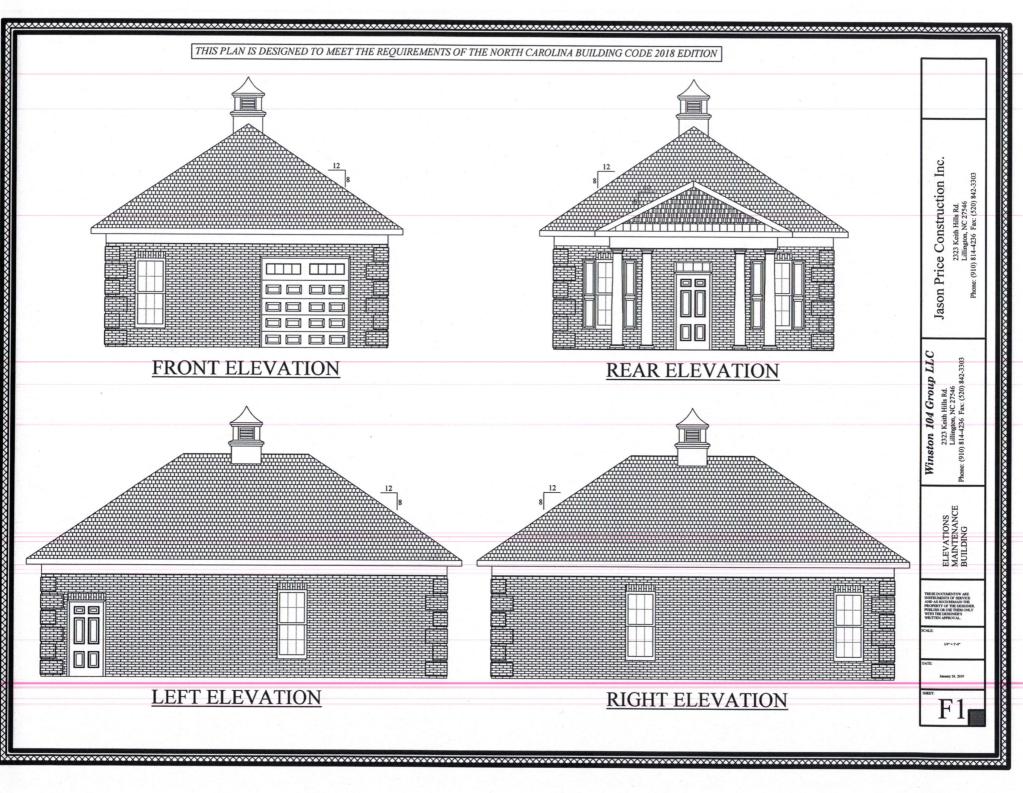

## Building Code Summary for Campbell Pointe Maintenance Building

Building is 900 sq. ft. total

Front office area is 250 sq. ft. and is "B" occupancy (Non Separated Mixed Use)

Back storage area is 650 sq. ft. and is "S1" occupancy (Non Separated Mixed Use)

Maximum building height is 18'-8"

Construction Type: 5B

Climate Zone is 4A

Roof Ceiling Assembly: Wood truss / Asphalt shingle, Insulation R42

Exterior Wall Assembly: Wood studs walls / Batt insulation / Brick veneer, Insulation R15 w/ R7.5 C.I.