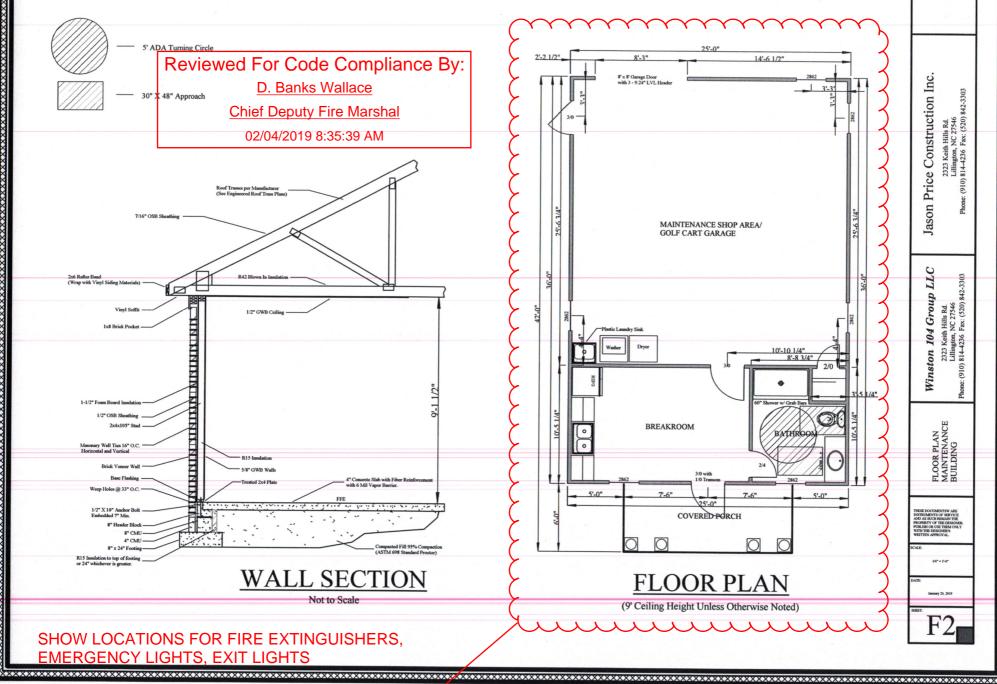

## Building Code Summary for Campbell Pointe Maintenance Building

Building is 900 sq. ft. total

Front office area is 250 sq. ft. and is "B" occupancy (Non Separated Mixed Use)

Back storage area is 650 sq. ft. and is "S1" occupancy (Non Separated Mixed Use)

Accessibility Code: ICC/ ANSI 117.1

WALL SECTION

SHOW LOCATIONS FOR FIRE EXTINGUISHERS, **EMERGENCY LIGHTS. EXIT LIGHTS** 