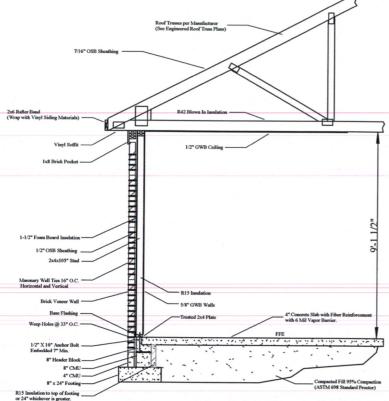

Maximum building height is 18'-8"

Construction Type: 5B

Climate Zone is 4A

Roof Ceiling Assembly: Wood truss / Asphalt shingle, Insulation R42

Exterior Wall Assembly: Wood studs walls / Batt insulation / Brick veneer, Insulation R15 w/ R7.5 C.I.

Floor Slab Assembly: Concrete Slab on Grade, Insulation is R15 to top of footing or 24 whichever is less.

Life safety equipment:

Exit lights: YES Exit signs: YES

Panic Hardware: NO Fire Alarm: NO

Smoke Detection Equipment: NO