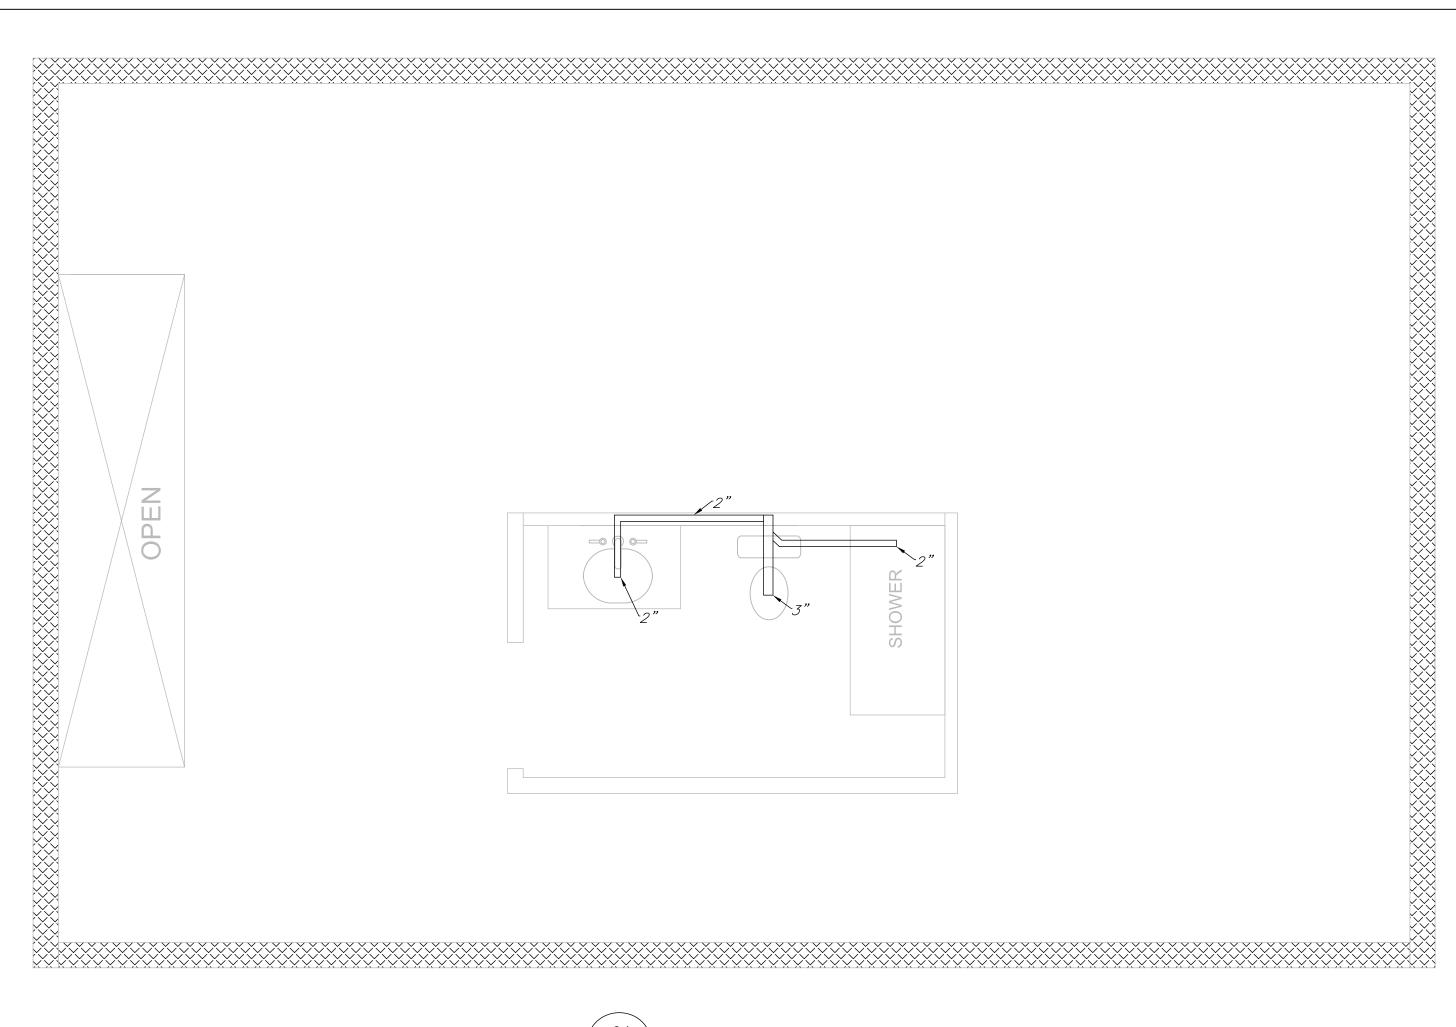

Sheet Number.

**S4** 

01 2ND FLOOR PLUMBING DRAINAGE P2 SCALE: 3/8" =1'-0" ADDRESS
ADDRESS
ADDRESS
ADDRESS
APProved
Approved
Title
Title
Title
Approved
Doalte
Doalte
Doalte
Doalte
Doalte
Title
Ti

Sheet Title .