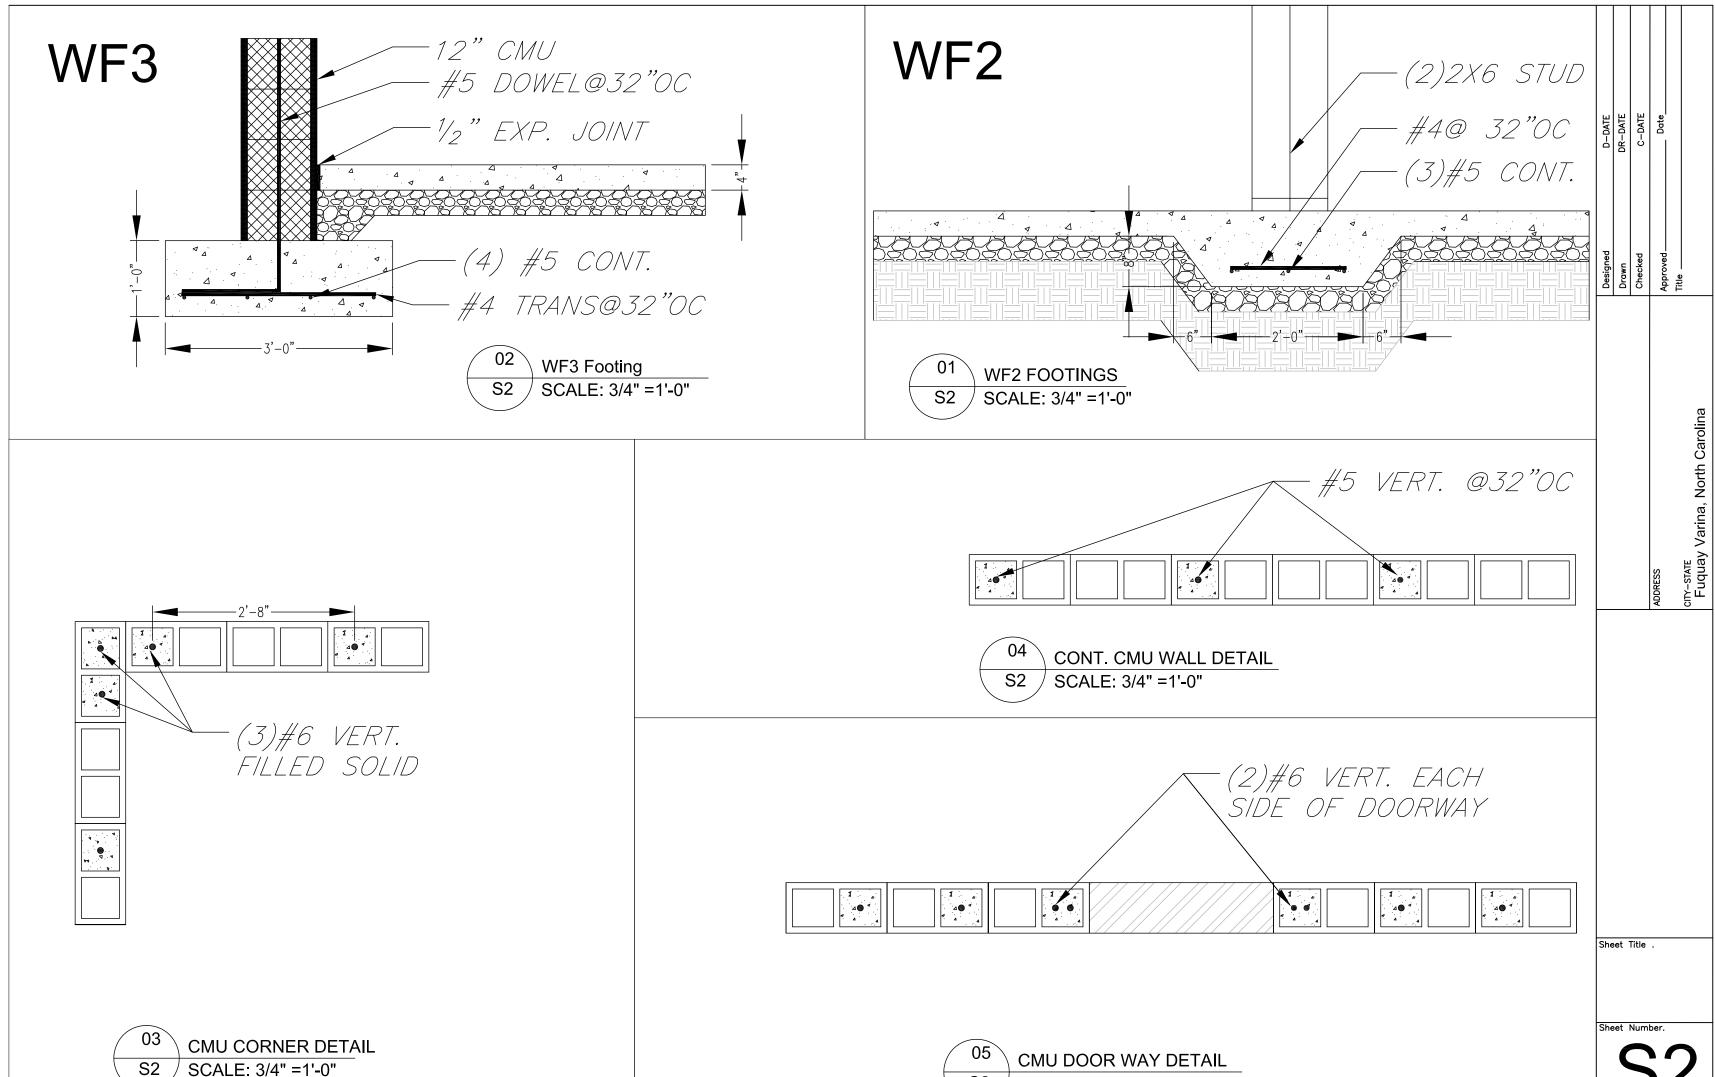

Т             | ┪        |               | ┰  | Т             |   | 一      | Т             | 4              | 广            | 丅      | 丅            | т       | - |
| Т,      | Т             | Т                  | Ť                  |            |          | Т             | Τ       |               | Г'     | Т       |               | Т'     | Т             |               | Г,     | Т             |               | Т'                 | Т             |       |               | Т             | Τ       |               | Τ'       | Т             | Ή. |               | Т | Ή.     |               | Т              | Т            | 一      |              |         | _ |

SIDE B ELEVATION SCALE: 3/16" =1'-0"

Sheet Title .

спу-sтате Fuquay Varina, North Carolina



Sheet Title .

Sheet Numbe

**S1** 



SCALE:3/4" =1'-0"





Sheet Title .

Sheet Number.

**S4** 





01 2ND FLOOR PLUMBING DRAINAGE P2 SCALE: 3/8" =1'-0" ADDRESS
ADDRESS
ADDRESS
ADDRESS
APProved
Approved
Title
Title
Title
Approved
Doalte
Doalte
Doalte
Doalte
Doalte
Title
Ti

Sheet Title .

Sheet Number.

P2



01 1ST FLOOR COLD/HOT WATER PLUMBING P3 SCALE: 3/8" =1'-0" ыт-ѕтать Fuquay Varina, North Carolina

Sheet Title .

Sheet Number.

P3



01 2ND FLOOR COLD/HOT WATER PLUMBING P4 SCALE: 3/8" =1'-0" ADDRESS
Checked
ADDRESS
Approved
Title
Fuquay Varina, North Carolina

Sheet Title .

Sheet Number.

P4





ыт-sтате Fuquay Varina, North Carolina Sheet Title . Sheet Number.

E1