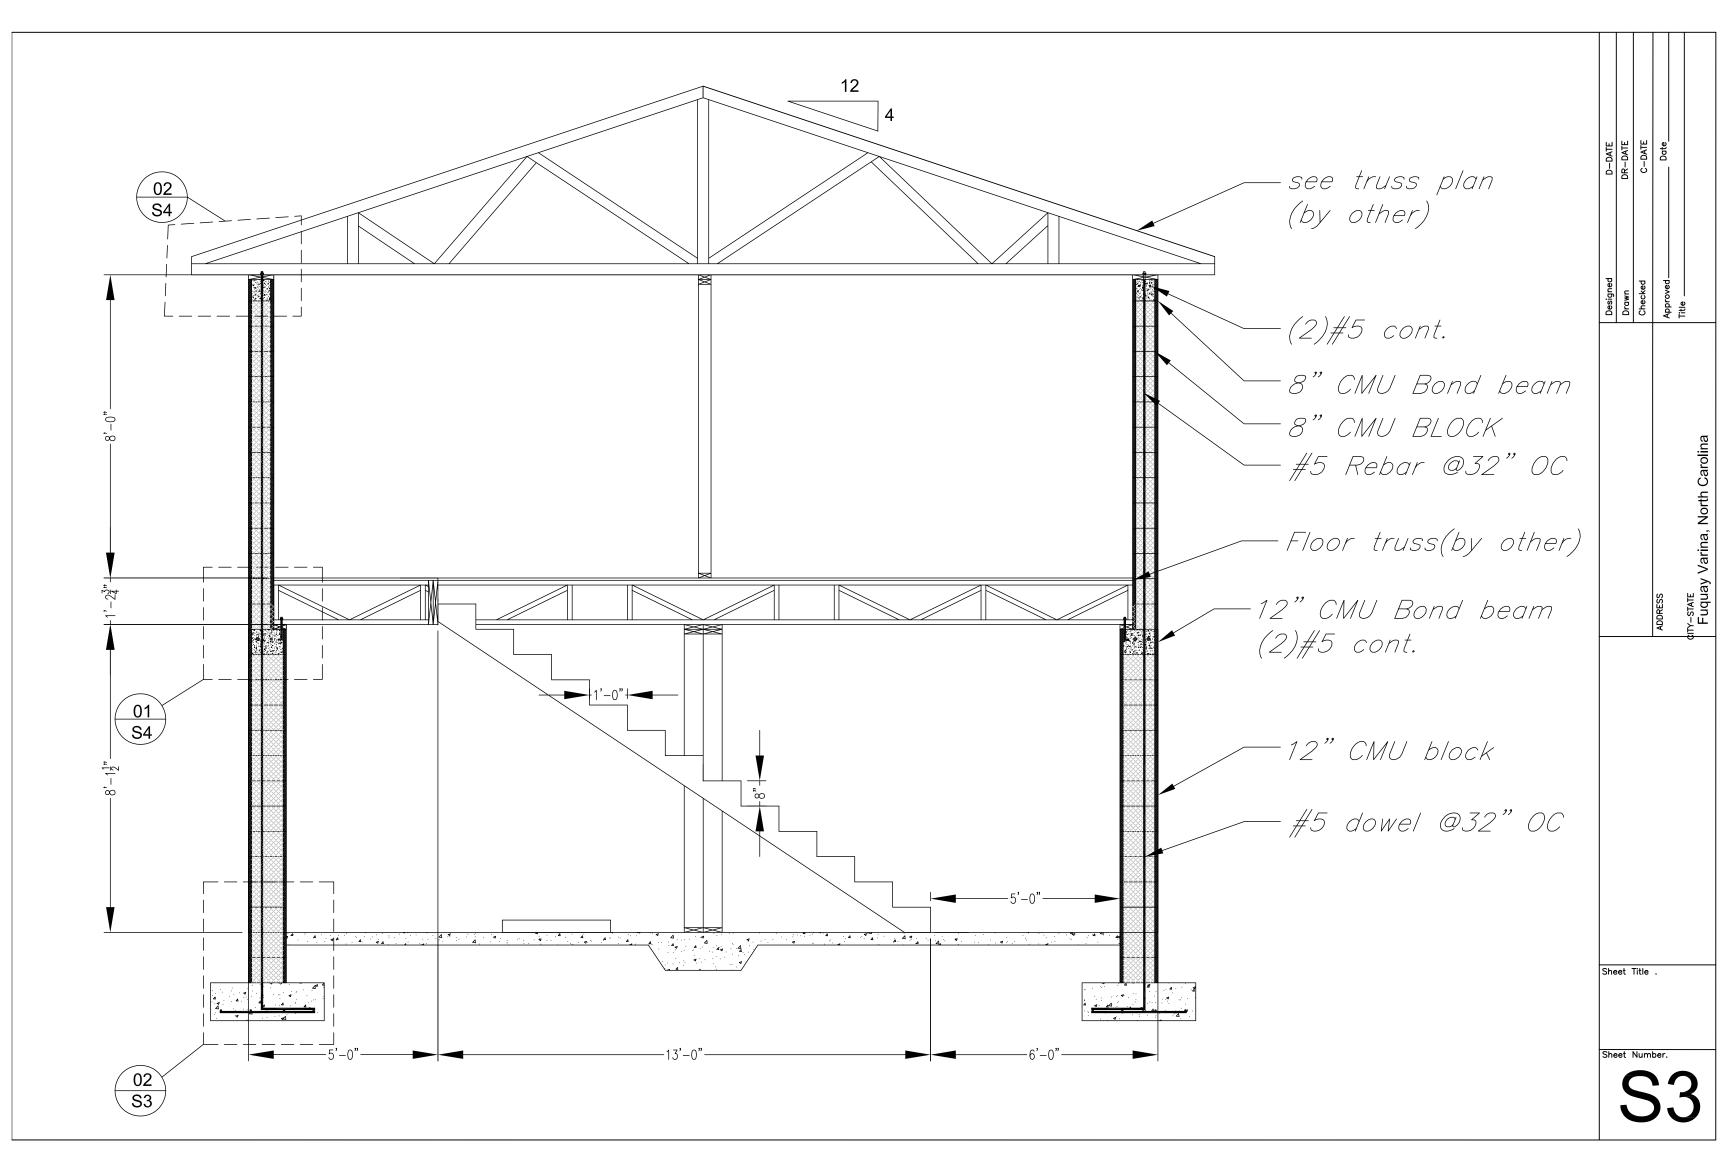

|               | ┰  | Т             |   | 一      | Т             | 4              | 广            | 丅      | 丅            | т       | - |
| Т,      | Т             | Т                  | Ť                  |            |          | Т             | Τ       |               | Г'     | Т       |               | Т'     | Т             |               | Г,     | Т             |               | Т'                 | Т             |       |               | Т             | Τ       |               | Τ'       | Т             | Ή. |               | Т | Ή.     |               | Т              | Т            | 一      |              |         | _ |

SIDE B ELEVATION SCALE: 3/16" =1'-0"

Sheet Title .

спу-sтате Fuquay Varina, North Carolina



Sheet Title .

Sheet Numbe

**S1** 



SCALE:3/4" =1'-0"





Sheet Title .

Sheet Number.

**S4** 





01 2ND FLOOR PLUMBING DRAINAGE P2 SCALE: 3/8" =1'-0" ADDRESS
ADDRESS
ADDRESS
ADDRESS
APProved
Approved
Title
Title
Title
Approved
Doalte
Doalte
Doalte
Doalte
Doalte
Title
Ti

Sheet Title .

Sheet Number.

P2



01 1ST FLOOR COLD/HOT WATER PLUMBING P3 SCALE: 3/8" =1'-0" ыт-ѕтать Fuquay Varina, North Carolina

Sheet Title .

Sheet Number.

P3



01 2ND FLOOR COLD/HOT WATER PLUMBING P4 SCALE: 3/8" =1'-0" ADDRESS
Checked
ADDRESS
Approved
Title
Fuquay Varina, North Carolina

Sheet Title .

Sheet Number.

P4





ыт-sтате Fuquay Varina, North Carolina Sheet Title . Sheet Number.

E1