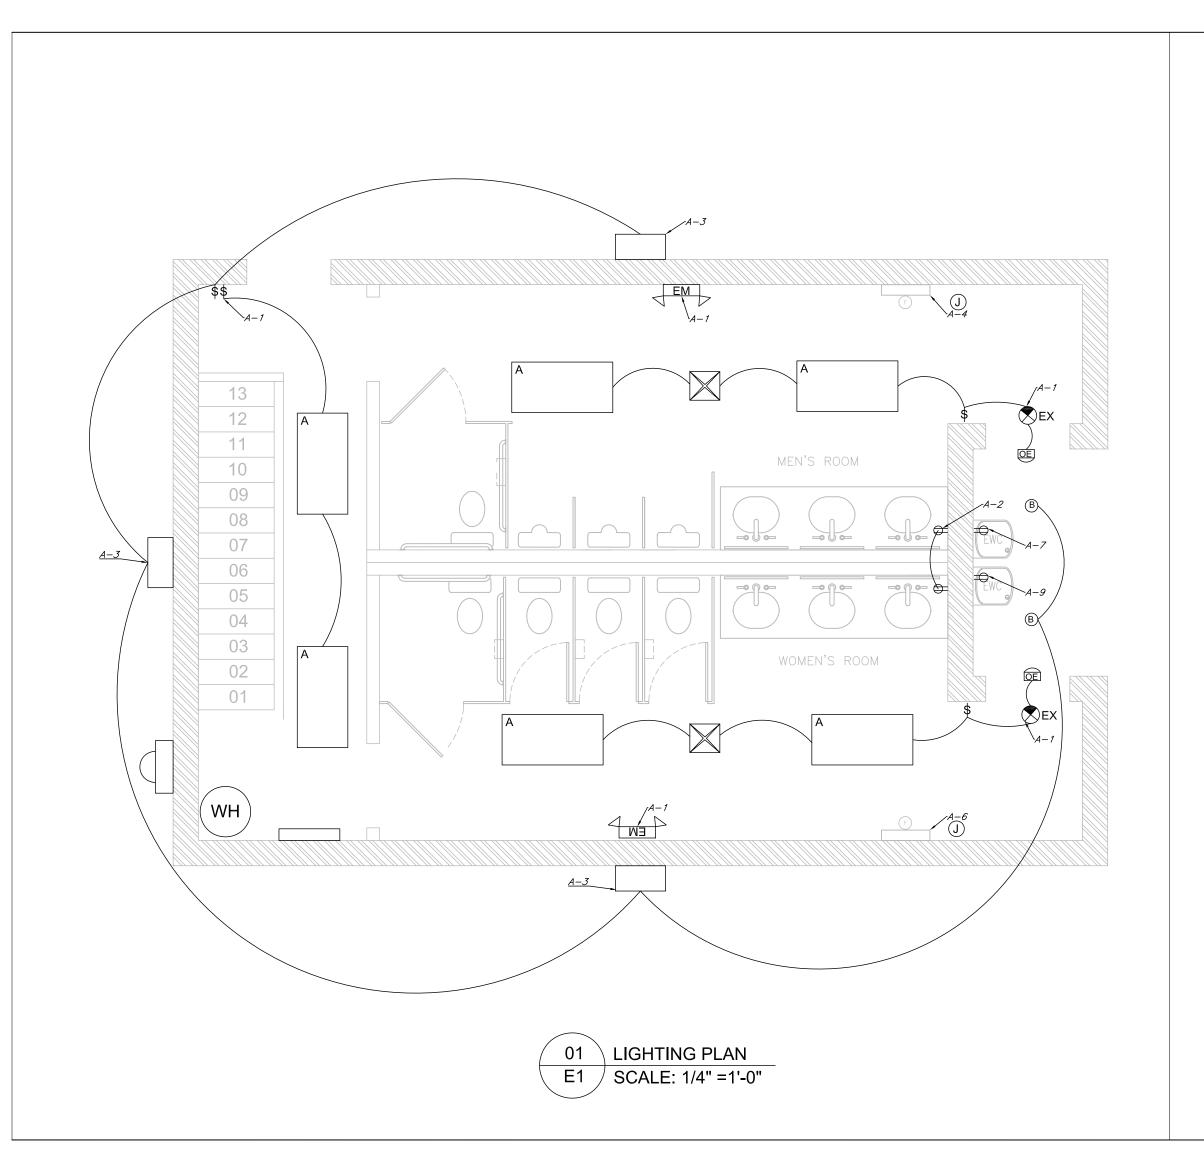

| Т              | Т            | 一      |              |         | _ |

SIDE B ELEVATION SCALE: 3/16" =1'-0"

Sheet Title .

спу-sтате Fuquay Varina, North Carolina



Sheet Title .

Sheet Numbe

**S1** 



SCALE:3/4" =1'-0"





Sheet Title .

Sheet Number.

**S4** 





01 2ND FLOOR PLUMBING DRAINAGE P2 SCALE: 3/8" =1'-0" ADDRESS
ADDRESS
ADDRESS
ADDRESS
APProved
Approved
Title
Title
Title
Approved
Doalte
Doalte
Doalte
Doalte
Doalte
Title
Ti

Sheet Title .

Sheet Number.

P2



01 1ST FLOOR COLD/HOT WATER PLUMBING P3 SCALE: 3/8" =1'-0" ыт-ѕтать Fuquay Varina, North Carolina

Sheet Title .

Sheet Number.

P3



01 2ND FLOOR COLD/HOT WATER PLUMBING P4 SCALE: 3/8" =1'-0" ADDRESS
Checked
ADDRESS
Approved
Title
Fuquay Varina, North Carolina

Sheet Title .

Sheet Number.

P4





ыт-sтате Fuquay Varina, North Carolina Sheet Title . Sheet Number.

E1