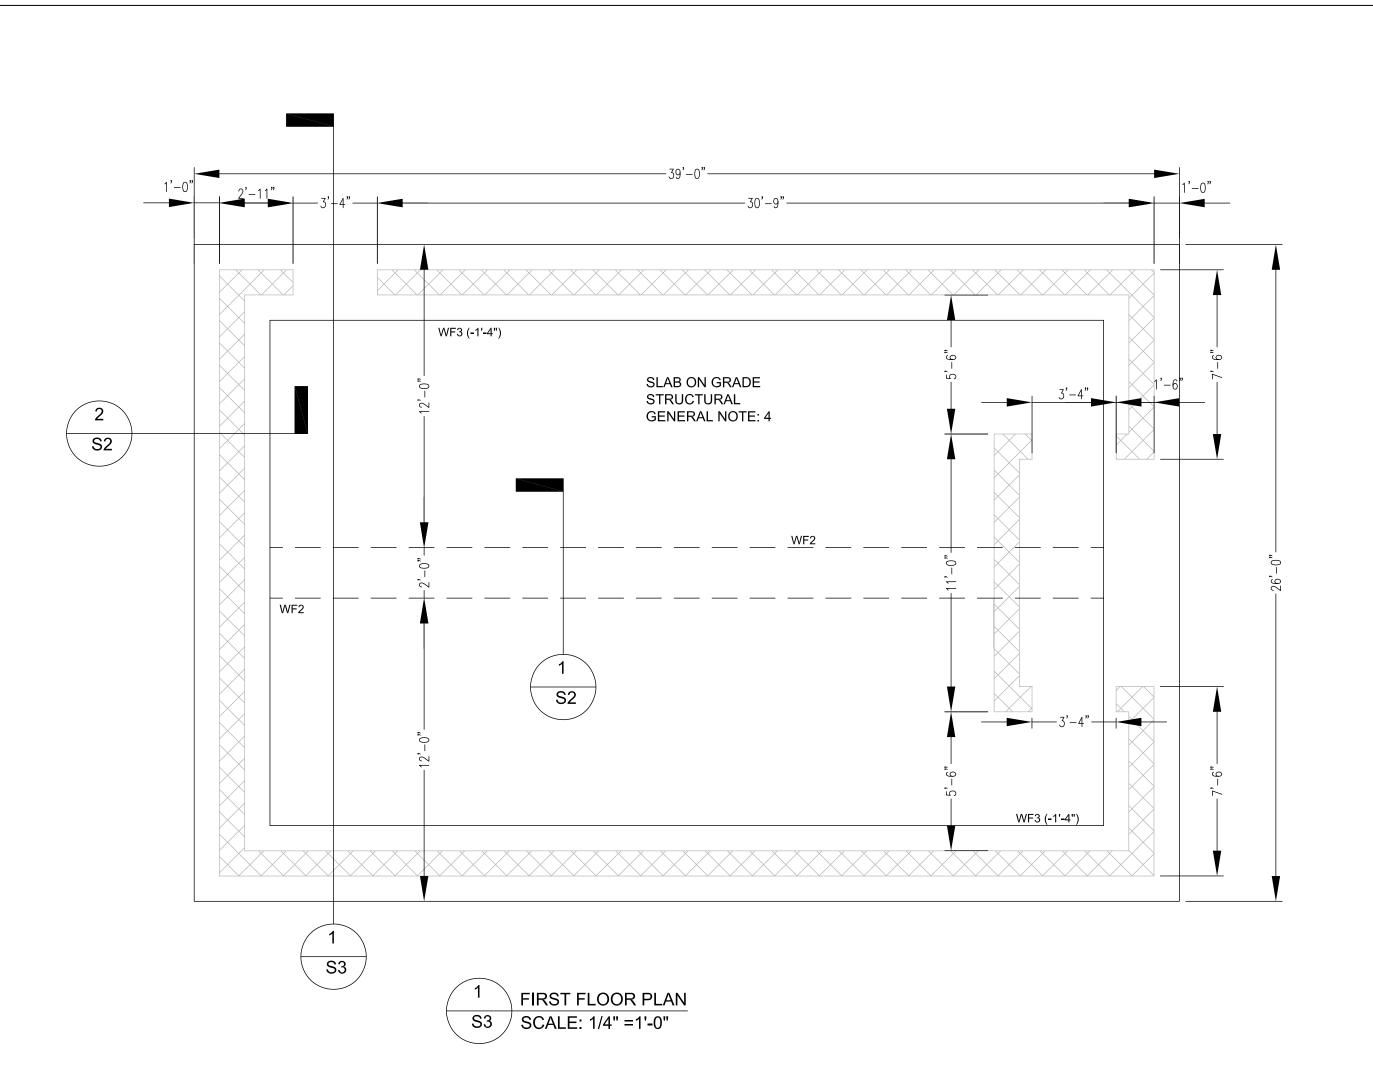

SIDE B ELEVATION SCALE: 3/16" =1'-0"

Sheet Title .

спу-sтате Fuquay Varina, North Carolina

Sheet Title .

Sheet Numbe

**S1** 

SCALE:3/4" =1'-0"

Sheet Title .