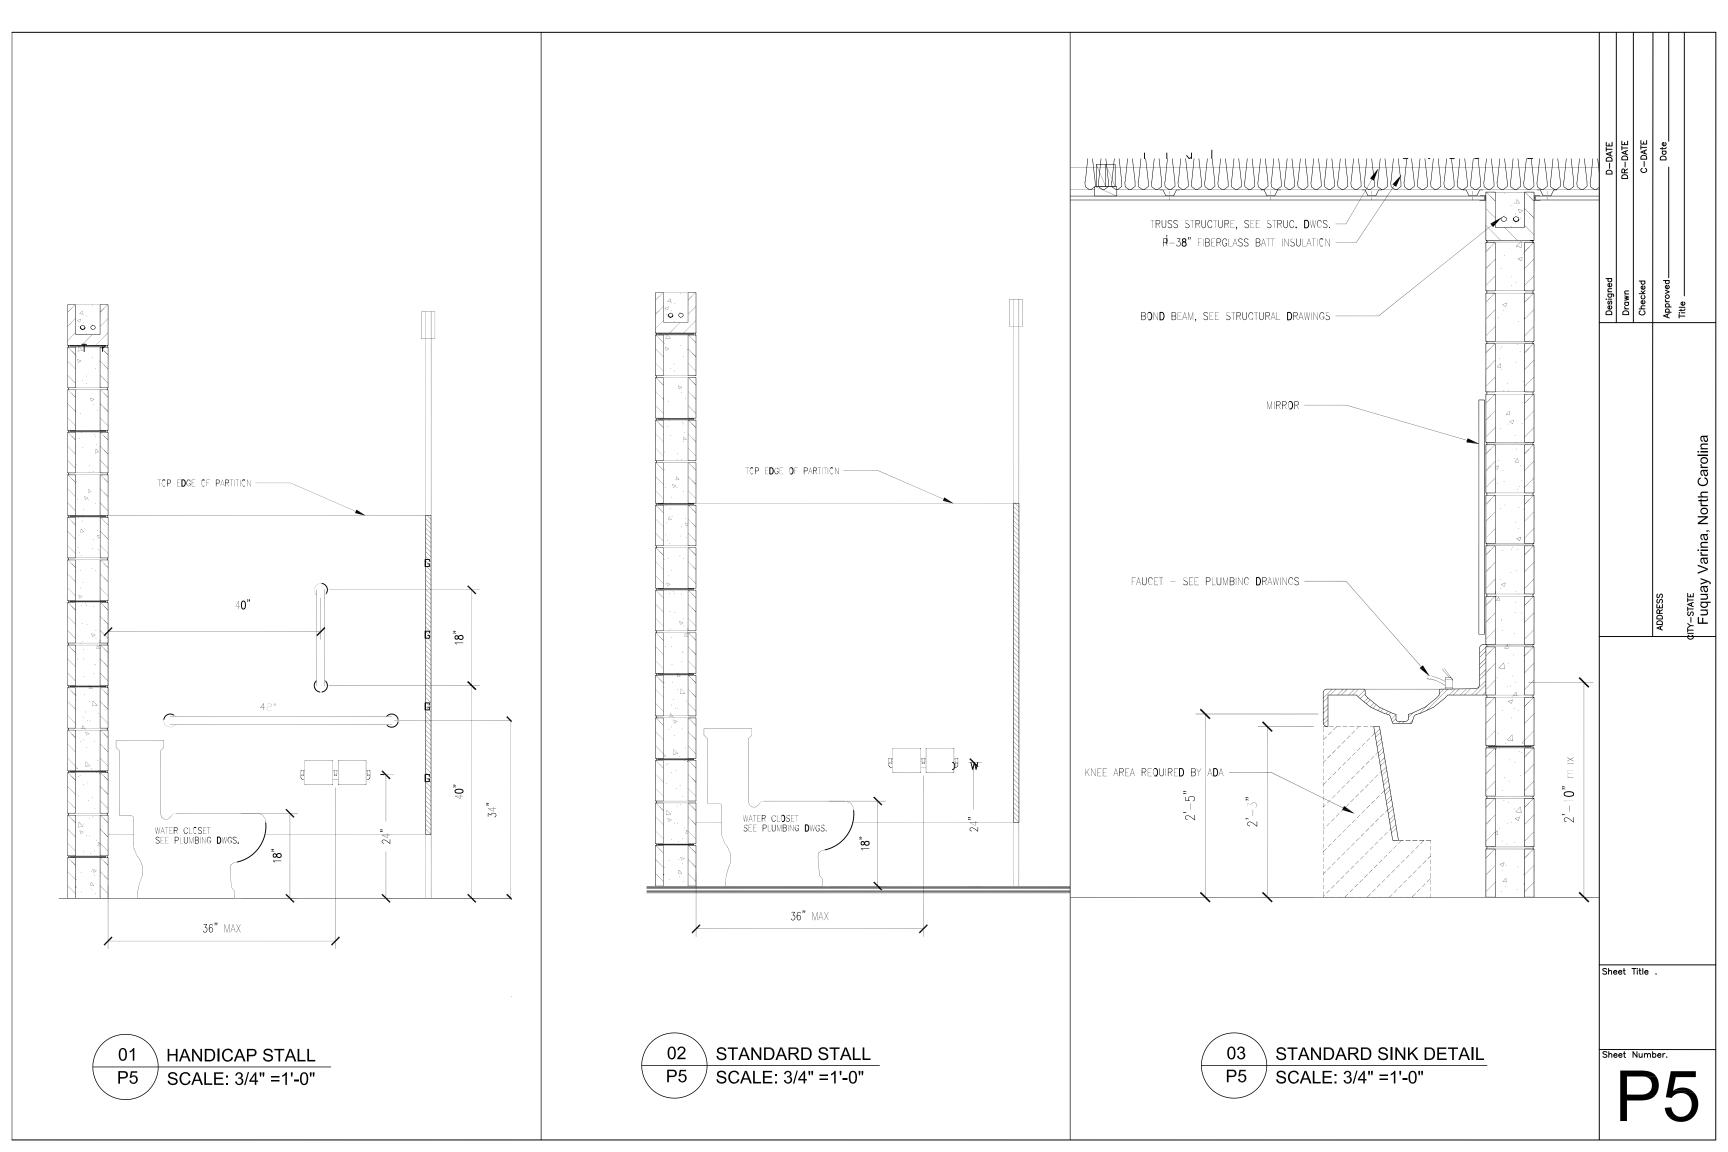

|               | Т              | Т            | 一      |              |         | _ |

SIDE B ELEVATION SCALE: 3/16" =1'-0"

Sheet Title .

спу-sтате Fuquay Varina, North Carolina



Sheet Title .

Sheet Numbe

**S1** 



SCALE:3/4" =1'-0"





Sheet Title .

Sheet Number.

**S4** 





01 2ND FLOOR PLUMBING DRAINAGE P2 SCALE: 3/8" =1'-0" ADDRESS
ADDRESS
ADDRESS
ADDRESS
APProved
Approved
Title
Title
Title
Approved
Doalte
Doalte
Doalte
Doalte
Doalte
Title
Ti

Sheet Title .

Sheet Number.

P2



01 1ST FLOOR COLD/HOT WATER PLUMBING P3 SCALE: 3/8" =1'-0" ыт-ѕтать Fuquay Varina, North Carolina

Sheet Title .

Sheet Number.

P3



01 2ND FLOOR COLD/HOT WATER PLUMBING P4 SCALE: 3/8" =1'-0" ADDRESS
Checked
ADDRESS
Approved
Title
Fuquay Varina, North Carolina

Sheet Title .

Sheet Number.

P4





ыт-sтате Fuquay Varina, North Carolina Sheet Title . Sheet Number.

E1