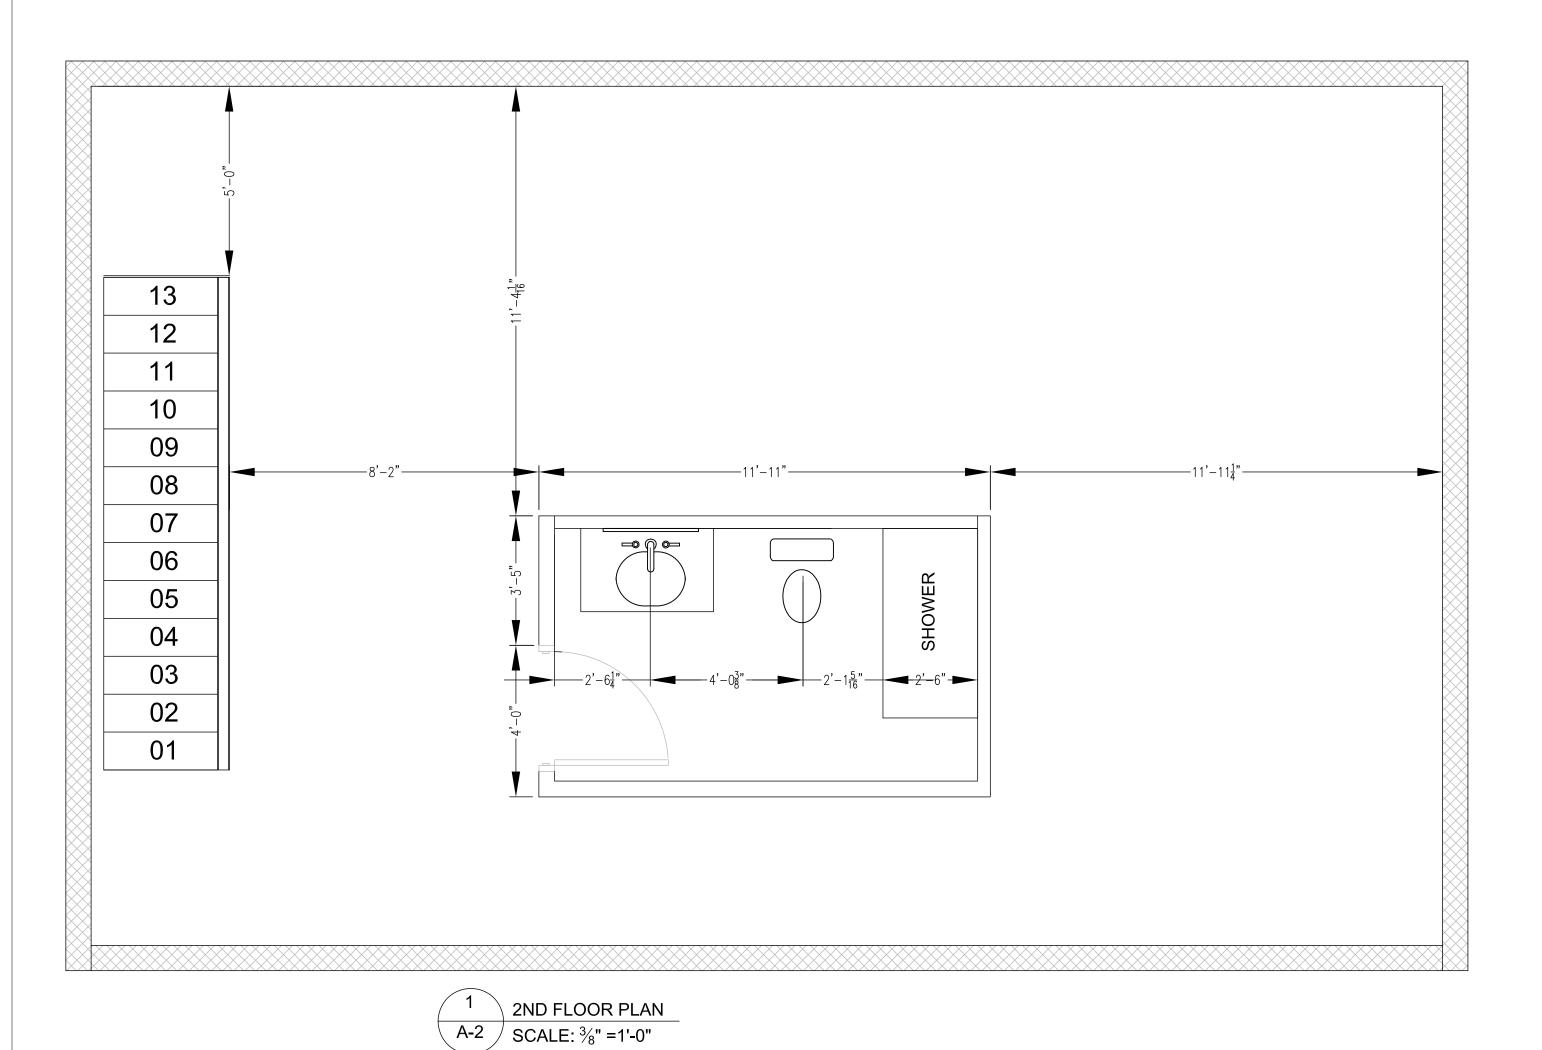

Sheet Number.

**S4** 

01 2ND FLOOR PLUMBING DRAINAGE P2 SCALE: 3/8" =1'-0" ADDRESS
ADDRESS
ADDRESS
ADDRESS
APProved
Approved
Title
Title
Title
Approved
Doalte
Doalte
Doalte
Doalte
Doalte
Title
Ti

Sheet Title .