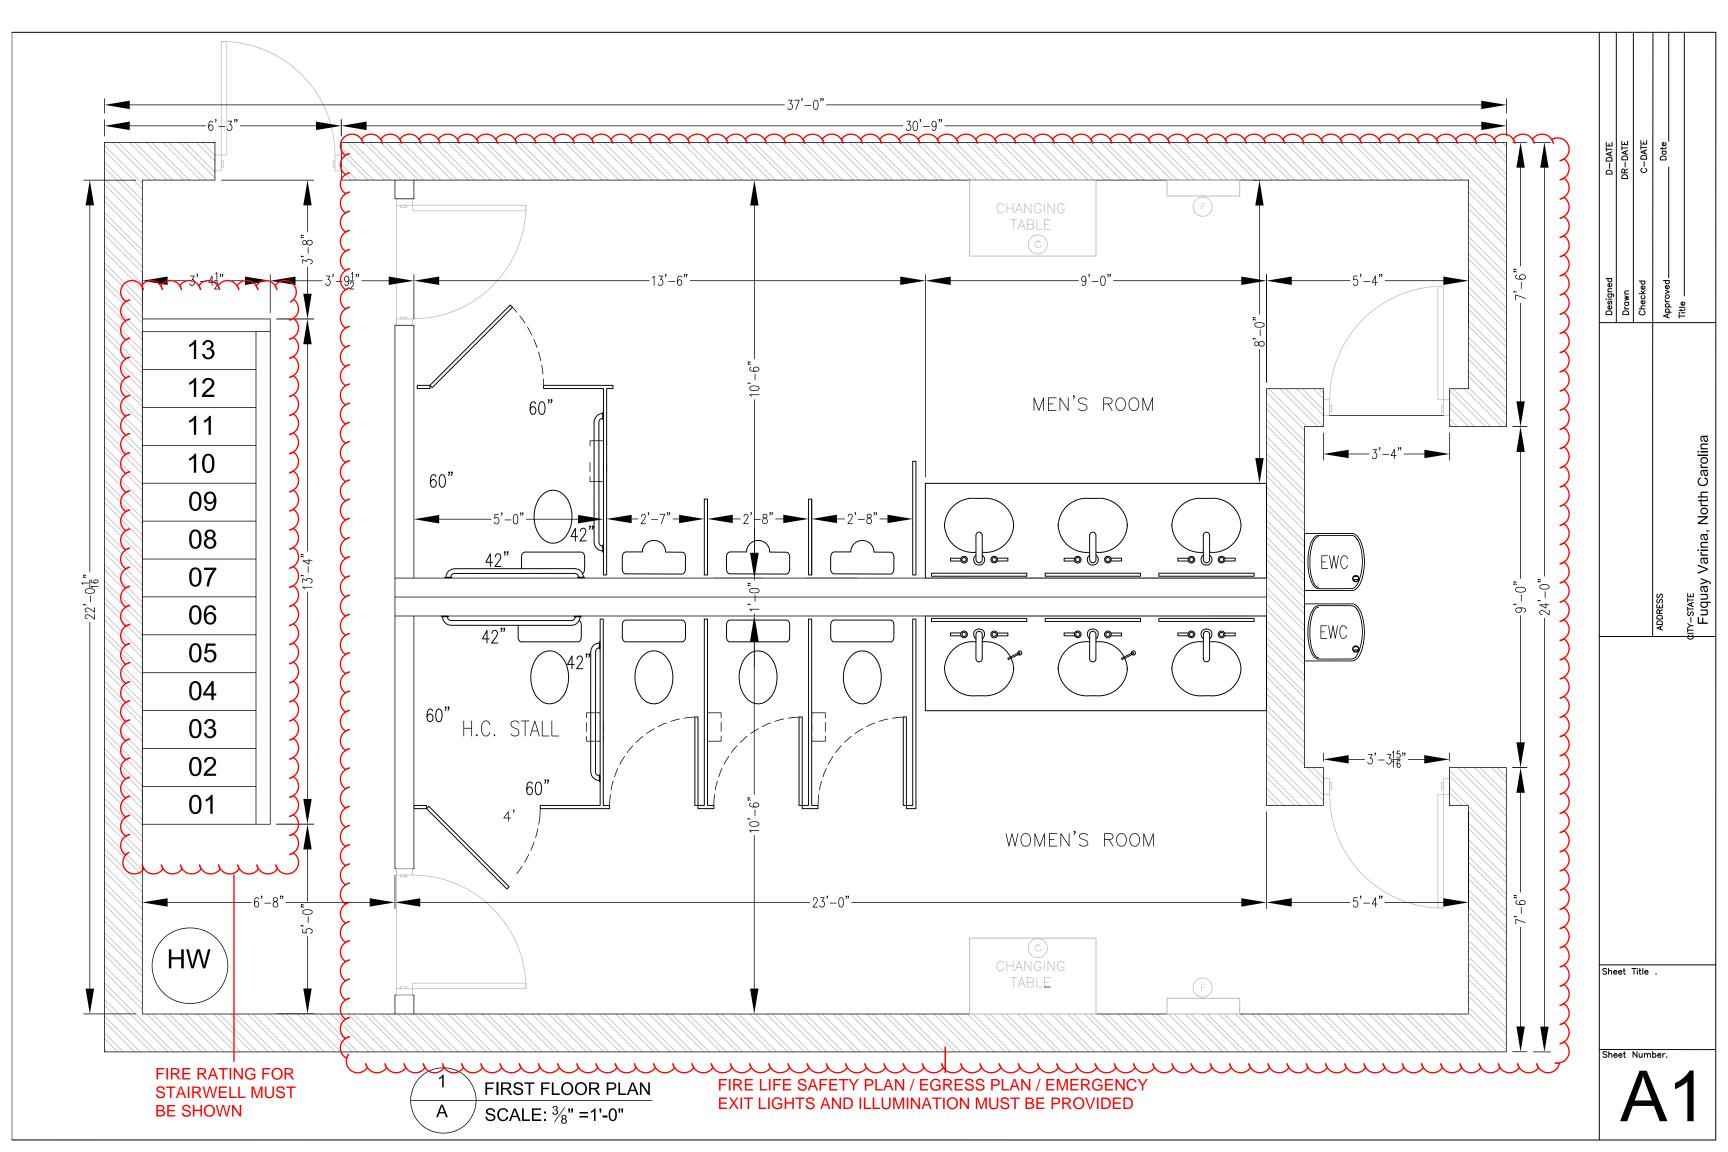

ודי-sтате Fuquay Varina, North Carolina Sheet Title .

SIDE D ELEVATION

SCALE: 3/16" =1'-0"

SIDE C ELEVATION A-3 SCALE: 3/16" =1'-0"

|         |               |                    |                    |            | T        |               |         | T             |        |         | Т             |        |               | Т             |        |               | T             |                    |               | T     |               |               |         | Т             |          |               |    | T             |   |        | Т             |                |              | T      | ┰            | Т       | - |
|---------|---------------|--------------------|--------------------|------------|----------|---------------|---------|---------------|--------|---------|---------------|--------|---------------|---------------|--------|---------------|---------------|--------------------|---------------|-------|---------------|---------------|---------|---------------|----------|---------------|----|---------------|---|--------|---------------|----------------|--------------|--------|--------------|---------|---|
| L'      |               |                    |                    |            |          |               | Ί       |               | Г.     |         |               | Г.     |               |               |        |               |               | Ľ                  |               |       |               |               |         |               | Ľ        |               |    |               |   | Ί      |               | 工              | $\Box$       | İ      |              |         | _ |
| Ш       |               | Ц,                 | Ц,                 | $\perp$    | $\perp$  |               |         |               | Ш      |         |               | Ш      |               |               | $\Box$ |               |               |                    |               | L     |               |               | L       |               | $\perp$  |               | L, |               |   | L      |               | lacksquare     | Ļ            | Ц,     | 丄            | $\perp$ | _ |
| Ц,      |               |                    | $\perp$            | ᆛ          |          |               | ┵       | _             | Ц,     |         | _             | Ц      |               | _             | Щ      |               | _             | щ                  |               | _     | _             |               | ᆚ       | _             | ᄂ        |               | ᆛ  | _             |   | ᆛ      | _             | Щ              | ㅗ            | ᆛ      | $\dashv$     | Ц.      | _ |
| ┰       |               | щ                  | ┷┰                 | ┷          | 一        | $\overline{}$ | щ       |               | ᆛ      | _       |               | ᆛ      | $\overline{}$ |               | ᆫ      | $\overline{}$ |               | ᆛ                  | $\overline{}$ |       |               | $\overline{}$ | щ       |               | ᆛ        | $\overline{}$ | ᅩ  |               | _ | ᄂ      |               | ┰              | ᄂ            | ┷┯     | Щ,           | _       | _ |
| Н       |               | г'                 | ┰┸                 | ┰          | Т        |               | ┌       | Т             | ┪      |         | Т             | ┪      |               | Т             | ┪      |               | Т             | ┪                  |               | Т     | т             |               | ┌       | Т             | ┪        |               | ┰  | Т             |   | 一      | Т             | ╧              | 一            | ┰╵     | 丅            | т       | - |
| Т       | Т             | 1                  | Ή.                 |            |          |               | Ή.      |               | Г      |         |               | Т'     | Т             |               | Г'     |               |               | Г                  | Т             | •     |               |               | Ή.      |               | Г        |               |    |               | Т | Ή.     |               | Т              | Τ            |        |              |         | _ |
|         |               |                    |                    |            | $\Box$   |               |         | $\perp$       |        |         | T             |        |               |               |        |               |               |                    |               | oxdot | $\Box$        |               |         |               |          |               |    |               |   |        |               |                |              | $\Box$ | $\bot$       | $\Box$  |   |
| Ц,      | 丄             | $oldsymbol{\perp}$ | $oldsymbol{\perp}$ | lacksquare |          |               | $\perp$ | _             | Ц,     |         | _             | Ц,     |               | _             | Щ      |               | _             | Щ                  |               |       |               |               | $\perp$ | _             | Ц,       |               | ᆛ  |               |   | ᆚ      | _             | 丄              | 丄            | ᆛ      | <b>—</b> J   |         | _ |
| ${f H}$ |               | Ц.                 | Ь,                 | _          | $\perp$  | _             | Щ       |               | Н      |         |               | Н      | _             |               | ш      | _             |               | $\vdash$           | _             |       | $\perp$       | _             | Ц,      |               | $\vdash$ | _             | Ц, |               | _ | Ц      |               | $\vdash$       | ᆫ            | ㅗ      | ᆚ            | $\perp$ | _ |
| μ,      |               | 一                  | ┰┸                 | ┰          | $\vdash$ |               | 一       | $\overline{}$ | ┺      |         | $\overline{}$ | ┺      |               | $\overline{}$ | Ч      |               | $\overline{}$ | ╌                  |               | т     | $\overline{}$ |               | 一       | $\overline{}$ | ╌        |               | ᅮ  | $\overline{}$ |   | ᅮ      | $\overline{}$ | ┷,             | 一            | ┯┸     | ┯            | ┰       | _ |
| Т       | Т             | ┰                  | ┱                  | ┪          |          | Т             | ┱       |               | 一      | Т       |               | 一      | Т             |               | 一      | Т             |               | 一                  | Т             | _     |               | Т             | ┱       |               | 凿        | Т             | ٦  |               | Т | ┪      |               | Τ              | ┰            | ┱      |              | _       | - |
| İП      |               |                    | T                  | T          |          | •             | Ľ       |               | _      |         | Т             | 1      |               |               | ΄ Τ    |               |               | _                  | _             | Т     |               | •             | Ľ       | Т             | <b>Т</b> |               | Г  |               |   | Γ.     | Т             |                |              | $\Box$ | T            |         |   |
| Ц       | $\perp$       | $\perp$            | $\perp$            |            |          |               | $\perp$ |               | Ц,     |         |               | Ц,     |               |               | Ц,     |               |               | Ц,                 |               | _     |               |               | I.      |               | Ц,       |               | Д  |               |   | Д      |               | 工              | 工            | $\Box$ |              |         |   |
| Н       |               | ᄔ                  | ㅗ                  | ᆚ          | ᆫ        | _             | ᆫ       | $\perp$       | Н      | _       |               | Н      | _             |               | Ш      | _             |               | $oldsymbol{\perp}$ | _             | 丄     | $\perp$       | _             | Ļ       | $\perp$       | ᆛ        | _             | ᆚ  |               |   | ᄂ      | $\perp$       | $oldsymbol{-}$ | ᆫ            | ㅗ      | 丄            | ┙       | _ |
| Щ       |               |                    | $^+$               | ᅮ          | _        |               | ᆣ       | $\overline{}$ | щ      |         | _             | щ      |               | _             | Щ      |               | _             | щ                  |               | -     | -             |               | Н       | _             | ᄂ        |               | ᆛ  |               |   | ᄲ      | $\overline{}$ | т,             | ᆣ            | ᆛ      | $\dashv$     | Н       | _ |
| т       | $\neg$        | ┰                  | ┰                  | _          |          | T             | ┱       |               | т      | Т       |               | т      | Т             |               | 一      | Т             |               | ┰                  | Т             | _     |               | $\overline{}$ | ┰       |               | 一        | $\top$        | ┪  |               | Т | ┱      |               | ヿ              | ┰            | ┰      | <del>_</del> | _       | - |
| Ή-      |               | Г'                 | Т                  | Т          | Т        |               | 广       | Т             | ٦      |         | Т             | ٦      |               | Т             | 'Т     |               | Т             | ٦,                 |               | Т     | Т             |               | Г       | Т             | `_       |               | Т  | Т             |   | Г,     | Т             | _              | 广            | т'     | 丅            | т       | _ |
| 匚       |               |                    |                    |            |          |               | $\Box$  |               | $\Box$ |         |               | $\Box$ |               |               |        |               |               | Ľ                  |               |       |               |               | $\Box$  |               | Ľ        |               | П  |               |   | $\Box$ |               | $\perp$        | $oxed{oxed}$ | $\Box$ |              |         |   |
| Щ       |               | Ц,                 | Ц,                 | Щ          | 丄        | _             | Ц,      |               | Щ      | _       |               | Щ      | _             |               | Щ      | _             |               | $oldsymbol{\perp}$ | _             | Щ     | $\perp$       | _             | Щ       |               | ᆚ        | _             | Ц, |               | _ | Ц,     | $\perp$       | $oldsymbol{-}$ | Ļ            | Щ,     | 丄            | 丄       | _ |
| Щ,      | 丄             | ᅩ                  | 廾                  | ᅱ          | 4        |               | ᆛ       | _             | щ      | $\perp$ | _             | щ      | $\perp$       | _             | Щ      | $\perp$       | _             | щ                  | $\perp$       | -     | _             | 丄             | ᆛ       | _             | ᄂ        |               | ᆛ  | _             | 丄 | ᆛ      | _             | Щ,             | ᆣ            | ᆛ      | $\dashv$     | 4       | _ |
| ╟┤      | $\overline{}$ | ┰                  | +                  | ᅩ          | 一        | Т             | Н       |               | ᆛ      | Т       |               | ᆛ      | $\overline{}$ |               | ᅢ      | $\top$        |               | 廾                  | $\overline{}$ | _     |               | $\top$        | ┰       |               | ᅮ        | $\top$        | ┸  |               | Т | ┰      |               | ┰              | ┰            | ┸┯     | Щ            | _       | _ |
| ۲       |               |                    | $T^{L}$            | Т          | Т        |               |         | Т             | ٦      |         | Т             | ٦      |               | Т             | 'т     |               | Т             | $^{+}$             |               | Т     | Т             |               | 广       | Т             | ┪        |               | ┰  | Т             |   | 一      | Т             | 4              | 广            | 丅      | 丅            | т       | - |
| Т,      | Т             | Т                  | Ť                  |            |          | Т             | Τ       |               | Г'     | Т       |               | Т'     | Т             |               | Г,     | Т             |               | Т'                 | Т             |       |               | Т             | Τ       |               | Τ'       | Т             | Ή. |               | Т | Ή.     |               | Т              | Т            | 一      |              |         | _ |

SIDE B ELEVATION SCALE: 3/16" =1'-0"

Sheet Title .

спу-sтате Fuquay Varina, North Carolina

Sheet Title .

Sheet Numbe

**S1** 

SCALE:3/4" =1'-0"

Sheet Title .