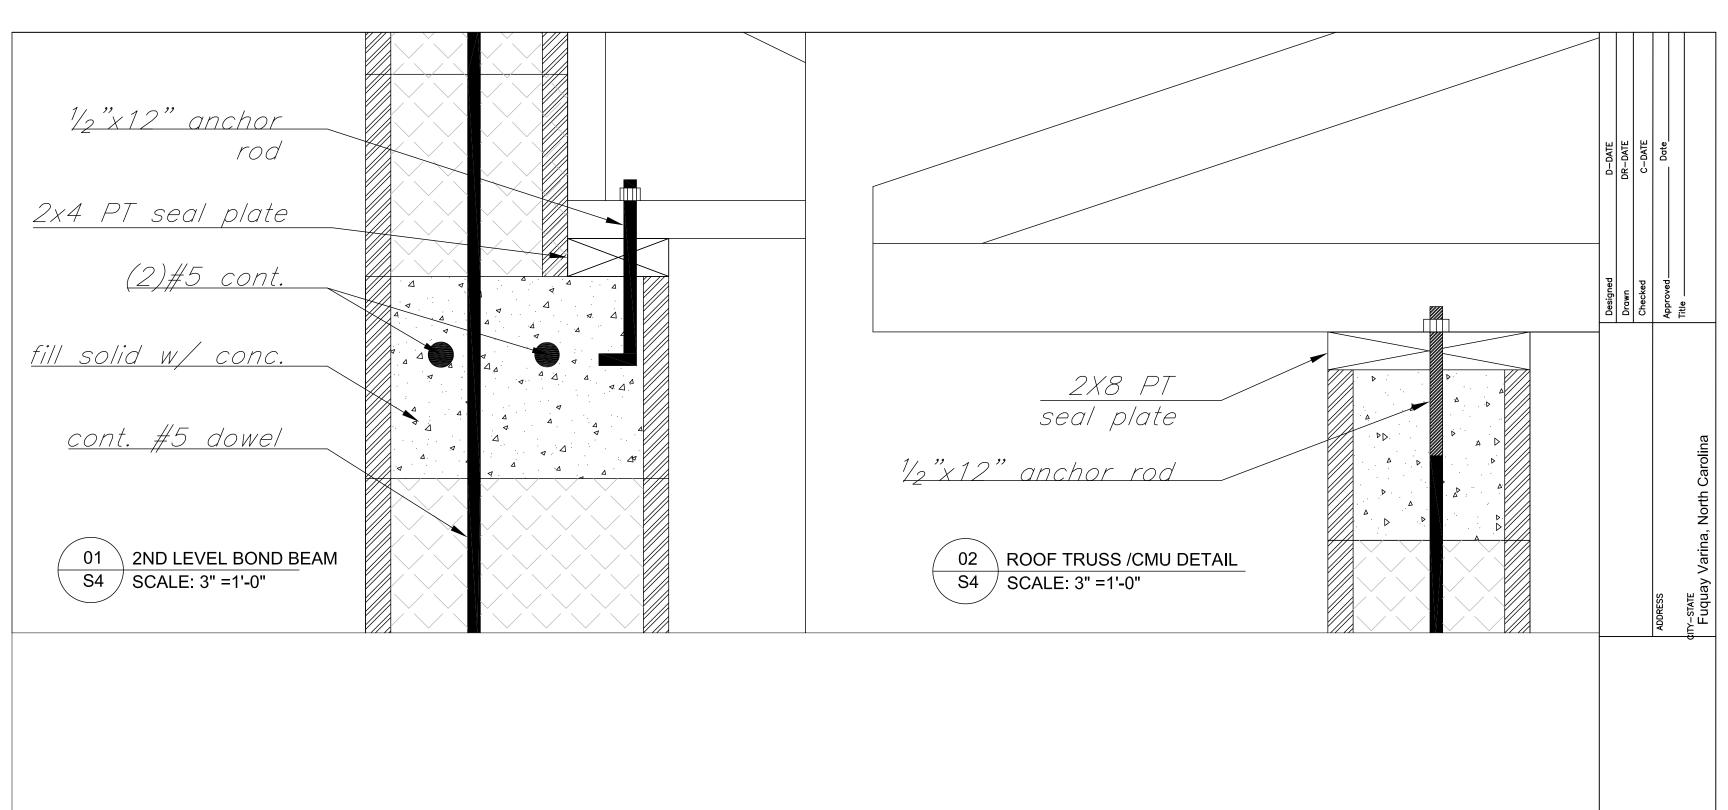

Sheet Number.

**S4** 

01 2ND FLOOR PLUMBING DRAINAGE P2 SCALE: 3/8" =1'-0" ADDRESS
ADDRESS
ADDRESS
ADDRESS
APProved
Approved
Title
Title
Title
Approved
Doalte
Doalte
Doalte
Doalte
Doalte
Title
Ti

Sheet Title .