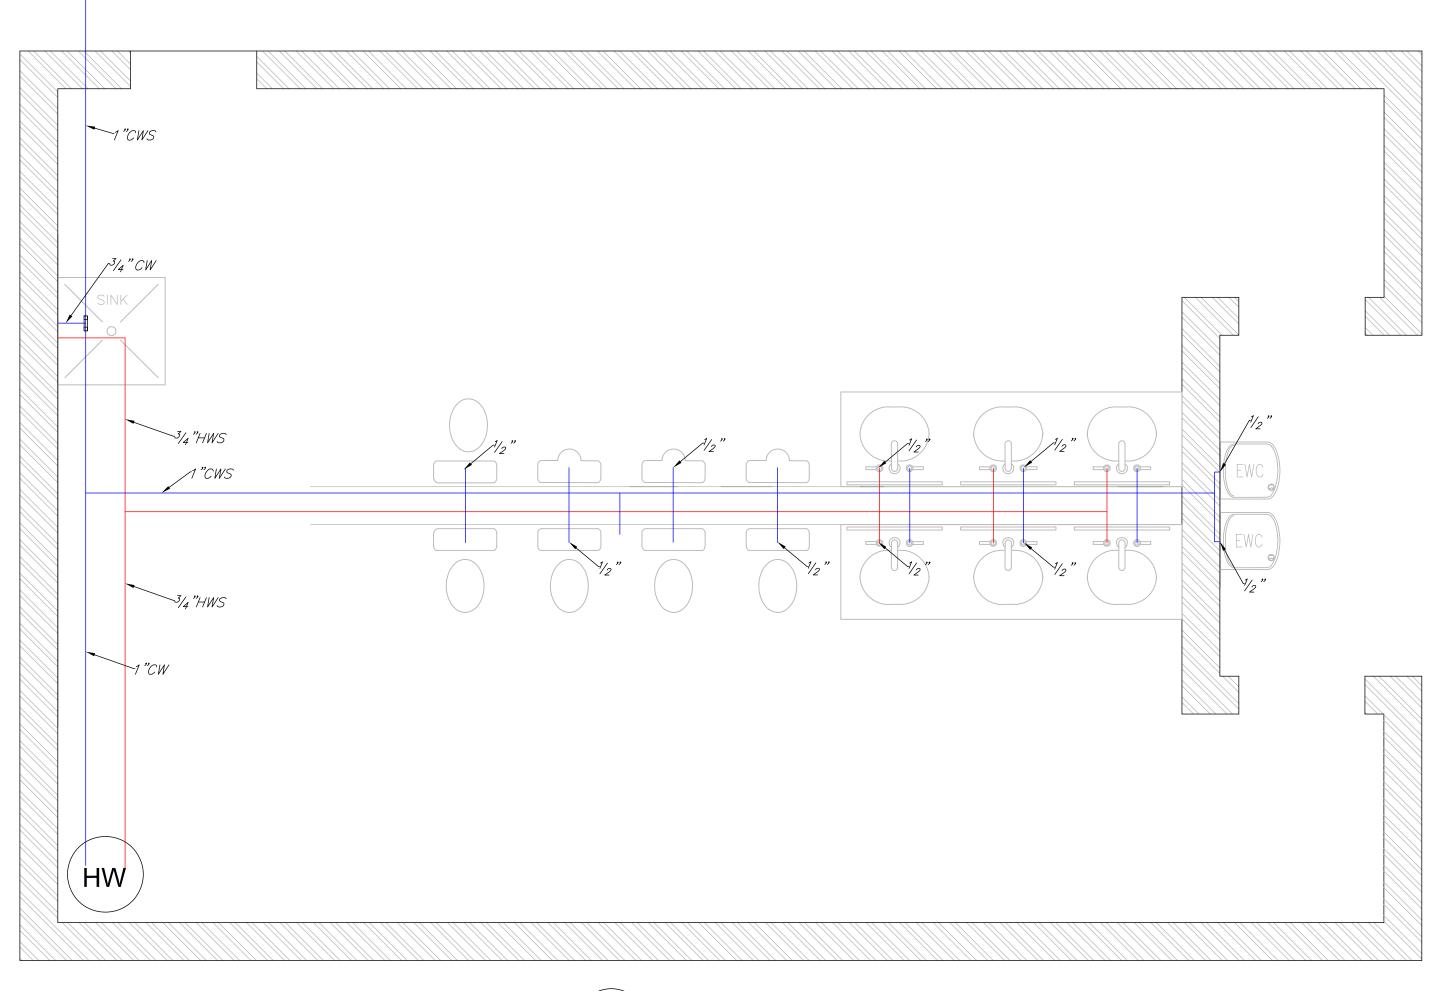

Sheet Number.

P2

01 1ST FLOOR COLD/HOT WATER PLUMBING P3 SCALE: 3/8" =1'-0" ыт-ѕтать Fuquay Varina, North Carolina

Sheet Title .

Sheet Number.

P3

01 2ND FLOOR COLD/HOT WATER PLUMBING P4 SCALE: 3/8" =1'-0" ADDRESS
Checked
ADDRESS
Approved
Title
Fuquay Varina, North Carolina