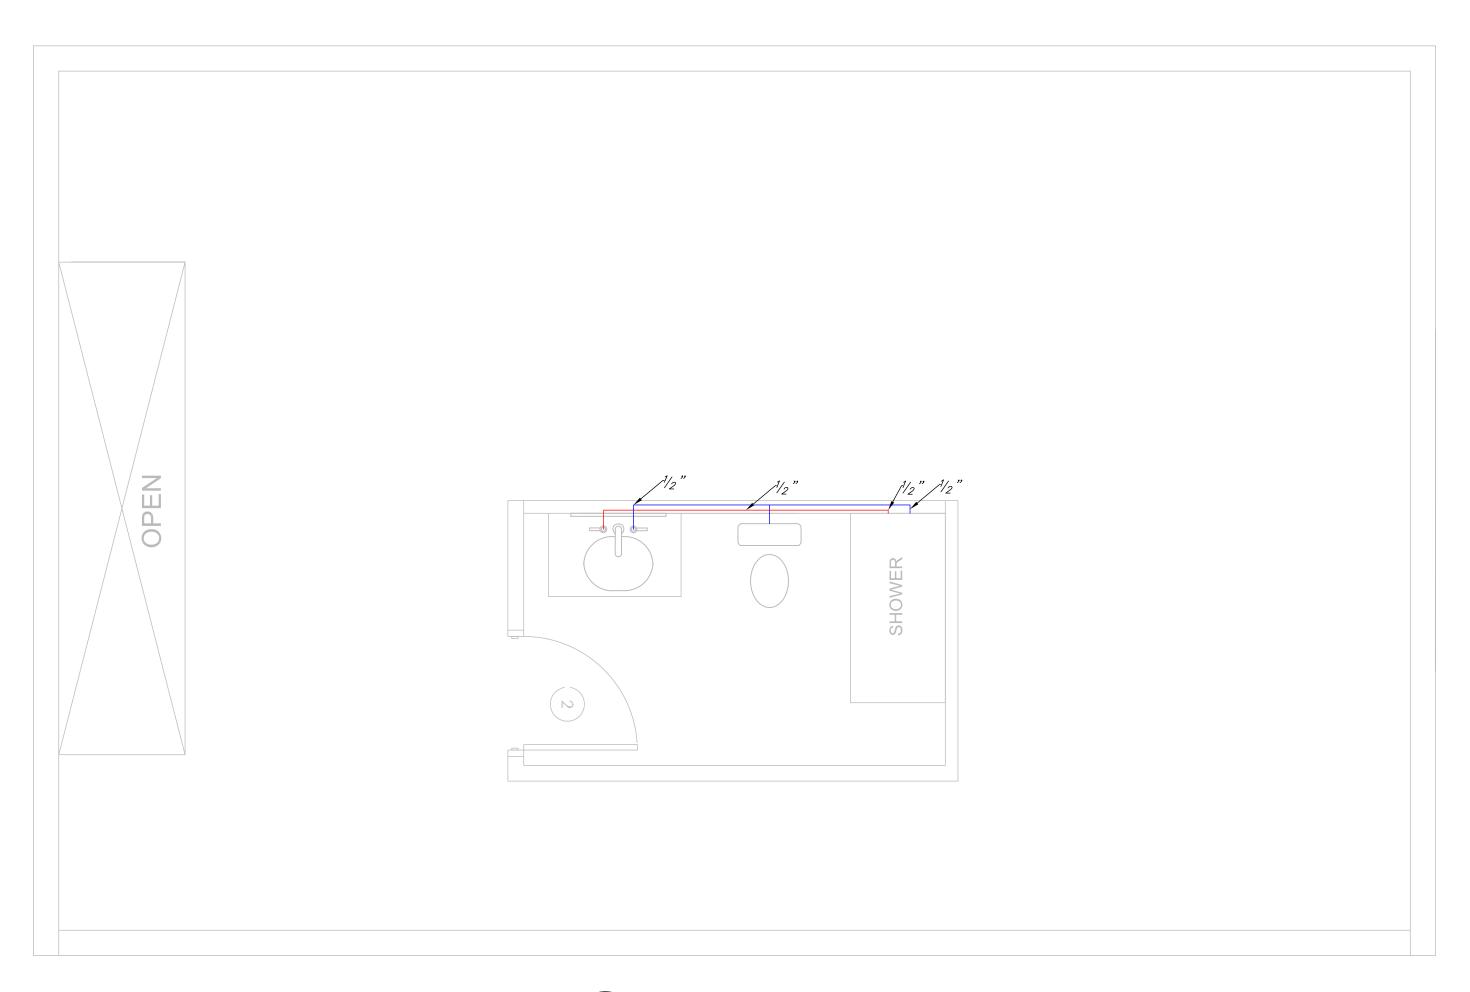

Sheet Number.

P2

01 1ST FLOOR COLD/HOT WATER PLUMBING P3 SCALE: 3/8" =1'-0" ыт-ѕтать Fuquay Varina, North Carolina

Sheet Title .

Sheet Number.

P3

01 2ND FLOOR COLD/HOT WATER PLUMBING P4 SCALE: 3/8" =1'-0" ADDRESS
Checked
ADDRESS
Approved
Title
Fuquay Varina, North Carolina

Sheet Title .

Sheet Number.

P4

ыт-sтате Fuquay Varina, North Carolina Sheet Title . Sheet Number.

E1