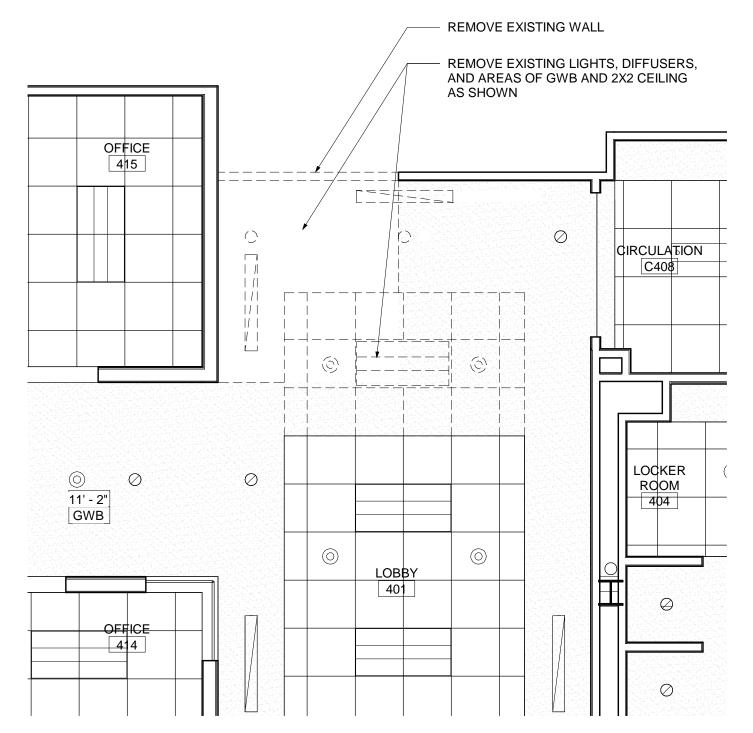

|                                      |                                                                                             | PROJECT NAME                 | PROJECT NO.    |          |
|--------------------------------------|---------------------------------------------------------------------------------------------|------------------------------|----------------|----------|
|                                      | PRINCIPAL IN CHARGE:                                                                        |                              | 514.6915.00    |          |
|                                      | PROJECT MANAGER:                                                                            | CAMPBELL UNIVERSITY SCHOOL   | 514.0915.00    |          |
|                                      | DESIGN TEAM: Designer                                                                       | OF OSTEOPATHIC MEDICINE      | ISSUE DATE     |          |
| DIVERSIFIED ARCHITECTURAL CONSULTING | This drawing and the design shown are the                                                   | LEVINE HALL                  | 10/19/18       |          |
| DIVERSIFIED ARCHITECTURAL CONSULTING | property of Little Diversified Architectural                                                | DESCRIPTION                  |                | M        |
| 410 Blackwell Street, Suite 10       | Consulting. The reproduction, copying or other<br>use of this drawing without their written | DEMOLITION REFL. CLG. PLAN   | 1/4" = 1'-0"   | 34:19    |
| Durham, NC 27701                     | consent is prohibited and any infringement will                                             | DEMOLITION REFL. CLG. FLAN   | SKETCH DRAWING | 18 1:    |
| T: 919.474.2500                      | be subject to legal action.                                                                 | FOURTH FLOOR OFFICE ADDITION | A-3            | 0/19/201 |
| www.littleonline.com                 | C Little 2018                                                                               |                              |                | 5        |