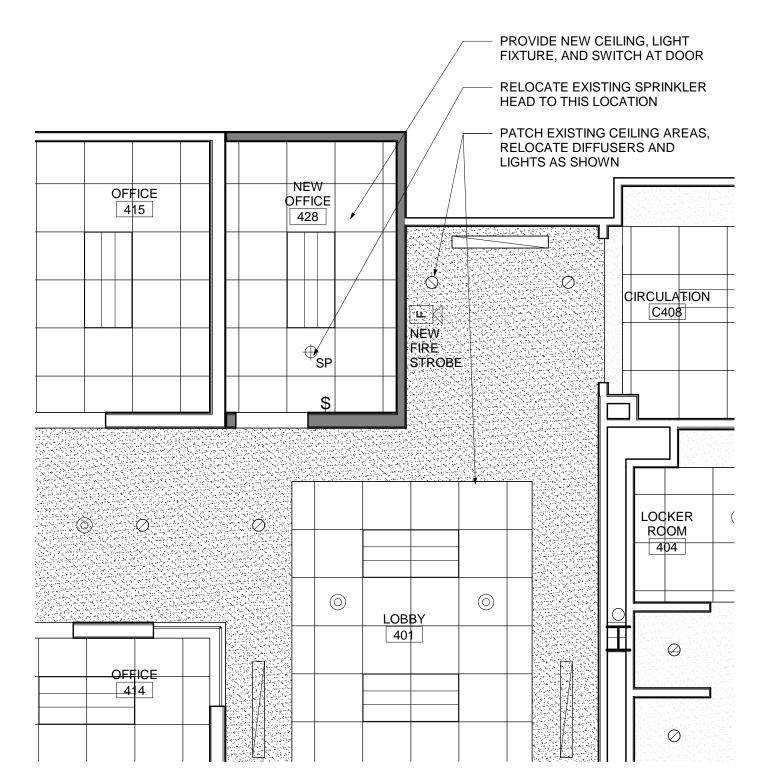

|                                      |                                                                                          | PROJECT NAME                 | PROJECT NO.    |        |
|--------------------------------------|------------------------------------------------------------------------------------------|------------------------------|----------------|--------|
|                                      | PRINCIPAL IN CHARGE:                                                                     | CAMPBELL UNIVERSITY SCHOOL   | 514.6915.00    |        |
|                                      | PROJECT MANAGER:                                                                         |                              |                |        |
|                                      | DESIGN TEAM: Designer                                                                    | OF OSTEOPATHIC MEDICINE      | ISSUE DATE     |        |
|                                      | This drawing and the design shown are the                                                | LEVINE HALL                  | 10/19/18       |        |
| DIVERSIFIED ARCHITECTURAL CONSULTING | 0 0                                                                                      | DESCRIPTION                  |                | Z      |
| 410 Blackwell Street, Suite 10       | Consulting. The reproduction, copying or other use of this drawing without their written | REFL. CLG. PLAN              | 1/4" = 1'-0"   | 00:59  |
| Durham, NC 27701<br>T: 919.474.2500  | consent is prohibited and any infringement will                                          |                              | SKETCH DRAWING | 8      |
| 1. 515.474.2300                      | be subject to legal action.                                                              | FOURTH FLOOR OFFICE ADDITION | A-2            | 24/201 |
| www.littleonline.com                 | C T inda 2018                                                                            |                              | / \ <b>_</b>   | à      |