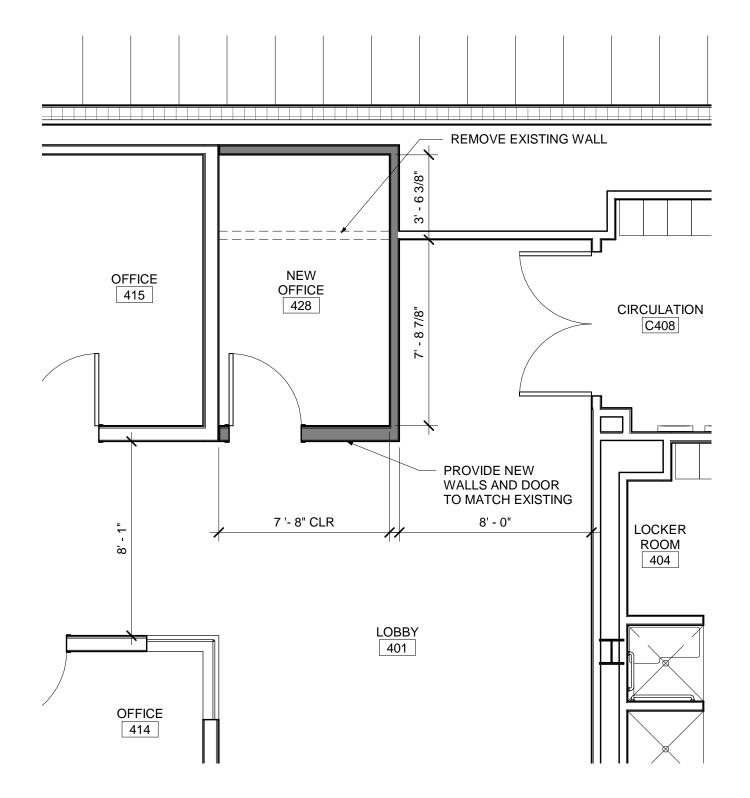

|                                                    |                                                                                             | PROJECT NAME                 | PROJECT NO.    |
|----------------------------------------------------|---------------------------------------------------------------------------------------------|------------------------------|----------------|
|                                                    | PRINCIPAL IN CHARGE:<br>PROJECT MANAGER:                                                    | CAMPBELL UNIVERSITY SCHOOL   | 514.6915.00    |
|                                                    | DESIGN TEAM: Designer                                                                       |                              | ISSUE DATE     |
|                                                    | This drawing and the design shown are the                                                   |                              | 10/19/18       |
| DIVERSIFIED ARCHITECTURAL CONSULTING               | property of Little Diversified Architectural                                                | DESCRIPTION                  | Ξ              |
| 410 Blackwell Street, Suite 10<br>Durham, NC 27701 | Consulting. The reproduction, copying or other<br>use of this drawing without their written | FLOOR PLAN                   | 1/4" = 1'-0"   |
| T: 919.474.2500                                    | consent is prohibited and any infringement will<br>be subject to legal action.              |                              | SKETCH DRAWING |
| www.littleonline.com                               | © Little 2018                                                                               | FOURTH FLOOR OFFICE ADDITION | A-1            |