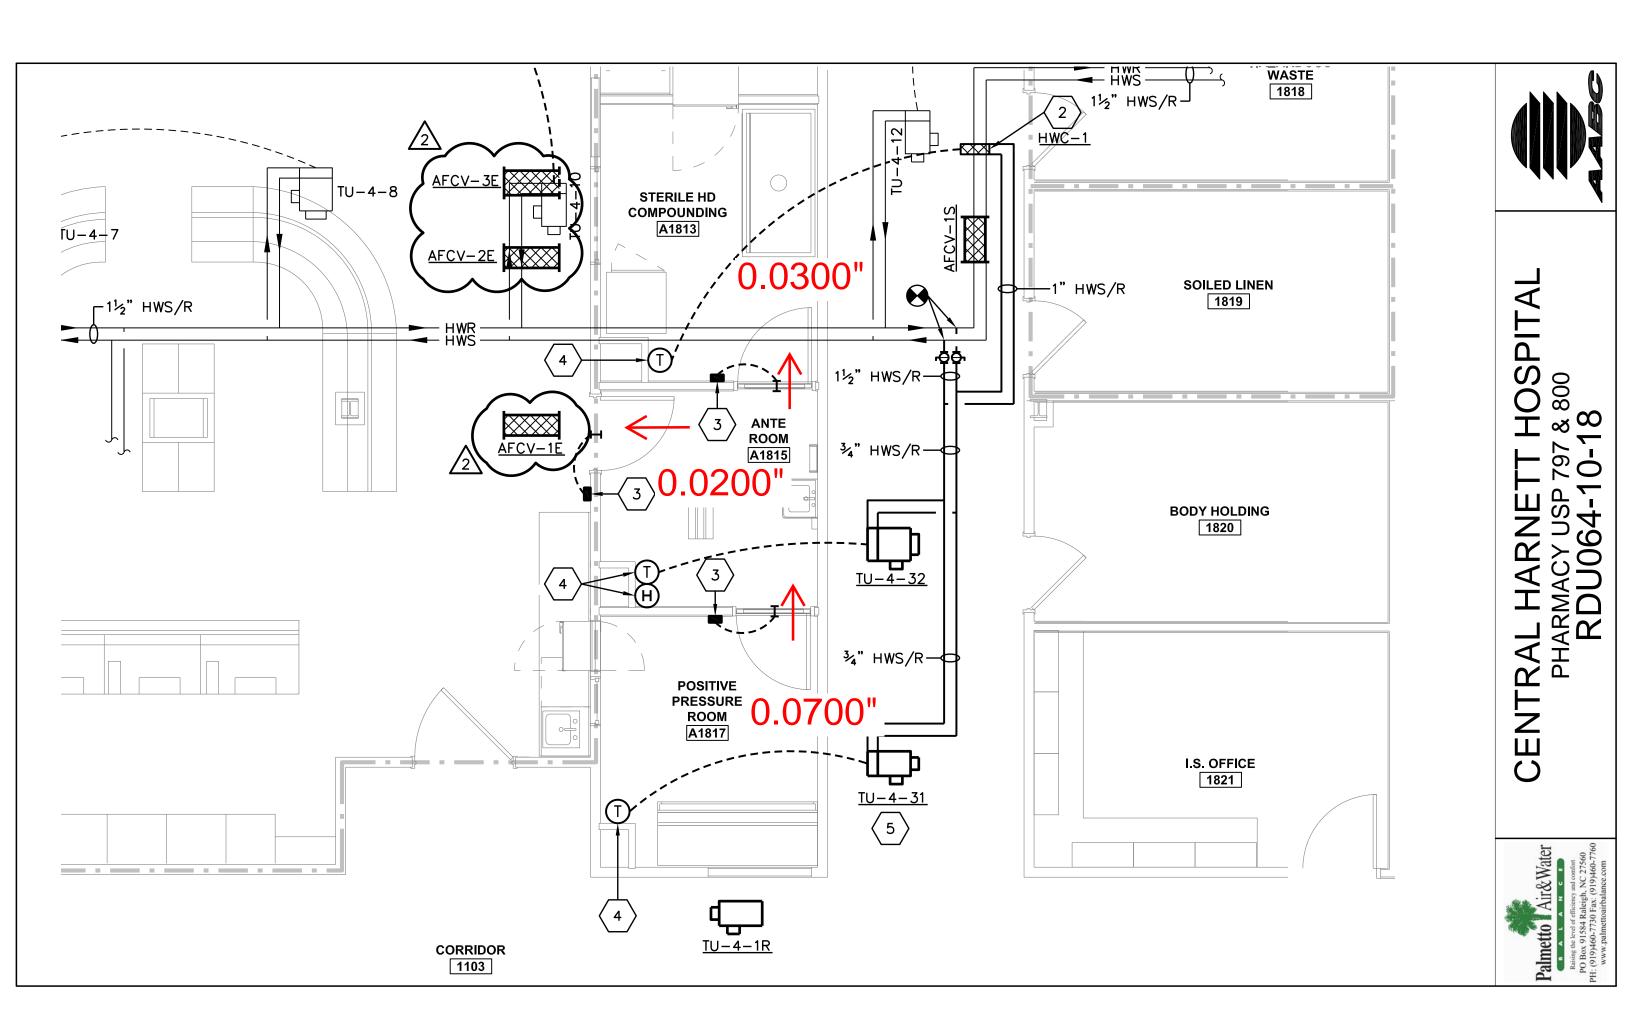

## ADDENDUM

## <u>Central Harnett</u> <u>Hospital – Pharmacy</u> <u>USP 797 & 800</u>