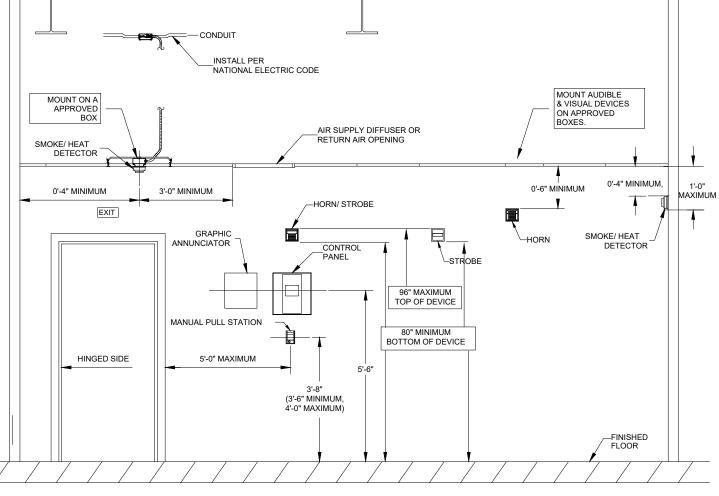

## FIRE ALARM NOTES

- 1. REFER TO FLOOR PLANS FOR DEVICE TYPE AND LOCATION.
- 2. ALL VISIBLE NOTIFICATION APPLIANCES SHALL BE SYNCHRONIZED PER NFPA 72.
- 3. LABEL ALL DEVICES WITH ADDRESSES.
- 4. LABEL ALL END-OF-LINE DEVICES WITH EOL ON DEVICE.
- 5. ALL CABLE TO BE FREE OF SHORTS, GROUNDS, AND OPENS.
- 6. THE OPERABLE PART OF A MANUAL STATION SHALL BE INSTALLED SO THAT THE PULL LEVER IS BETWEEN 42" AND 48" ABOVE THE FINISHED FLOOR.
- 7. SEE DEVICE MOUNTING HEIGHTS DETAIL FOR ADDITIONAL DEVICE INSTALLATION INFORMATION.
- 8. ALL CIRCUITS TO BE INSTALLED IN CLASS 'B' STYLE.

MEANS; ONLY SECONDARY

FIRE ALARM RISER
Scale: None

NFPA 72 & ADA DEVICE INSTALLATION REQUIREMENTS

4 DEVICE MOUNTING HEIGHTS
FA-1 Scale: None

Reviewed For Code Compliance By: D. Banks Wallace

**Chief Deputy Fire Marshal** 