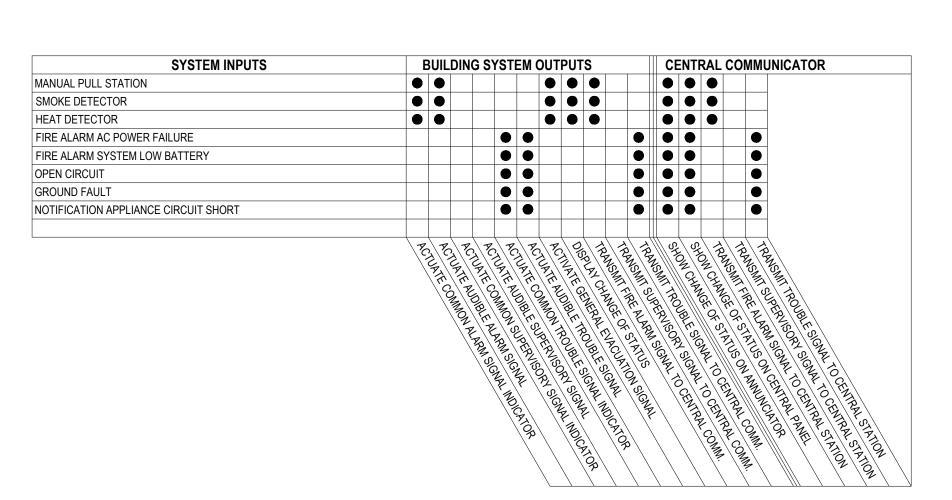

11/08/2018 2:29:35 PM

NC LICENSE # 30023-SP-FA/LV Dewalter

PATTERSON GROUP SERVICES, INC.

FIRE ALARM SYSTEM

SYMBOL LEGEND **FIRE ALARM NOTES WIRE LEGEND** FIRE ALARM PLAN **FIRE ALARM RISER** FIRE ALARM MATRIX MOUNTING HEIGHTS