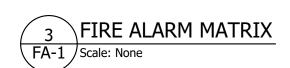

| DEVICE LEGEND |                                             |               |                                 |      |  |  |
|---------------|---------------------------------------------|---------------|---------------------------------|------|--|--|
| SYMBOL        | DEVICE                                      | PART NUMBER   | васк вох                        | QTY. |  |  |
| FACP          | FIRE ALARM CONTROL PANEL W/DACT & BATTERIES | NFW2-100      | N/A                             | 1    |  |  |
| ANN           | LCD REMOTE ANNUNCIATOR                      | FDU-80        | (3) SINGLE GANG,<br>2-1/2" DEEP | 1    |  |  |
| FAC           | FIRE ALARM CELLULAR COMMUNICATOR            | SLE-CDMA-FIRE | N/A                             | 1    |  |  |
| S             | PHOTOELECTRIC SMOKE SENSOR                  | NP-100        | 4" OCTAGON, 1-1/2" DEEP         | 11   |  |  |
| H             | 135F THERMAL HEAT SENSOR W/RATE OF RISE     | NH-100R       | 4" OCTAGON, 1-1/2" DEEP         | 1    |  |  |
| F             | MANUAL PULL STATION                         | NOT-BG12LX    | SINGLE GANG, 1-1/2" DEEP        | 5    |  |  |
| MI            | MINI-MONITOR MODULE                         | NMM-100P      | N/A                             | 1    |  |  |
| H             | HORN STROBE, CEILING MOUNT, RED             | PC2RL         | 4" SQUARE, 1-1/2" DEEP          | 3    |  |  |
| S             | STROBE, CEILING MOUNT, RED                  | SCRL          | 4" SQUARE, 1-1/2" DEEP          | 16   |  |  |
| TVSS          | 120VAC PANEL SURGE PROTECTOR                | DTK-120HW     | N/A                             | 1    |  |  |
| -M-           | DENOTES END-OF-LINE RESISTOR                | N/A           | N/A                             | N/A  |  |  |

## FIRE ALARM NOTES

- 1. REFER TO FLOOR PLANS FOR DEVICE TYPE AND LOCATION.
- 2. ALL VISIBLE NOTIFICATION APPLIANCES SHALL BE SYNCHRONIZED PER NFPA 72.
- 3. LABEL ALL DEVICES WITH ADDRESSES.
- 4. LABEL ALL END-OF-LINE DEVICES WITH EOL ON DEVICE.
- 5. ALL CABLE TO BE FREE OF SHORTS, GROUNDS, AND OPENS.
- 6. THE OPERABLE PART OF A MANUAL STATION SHALL BE INSTALLED SO THAT THE PULL LEVER IS BETWEEN 42" AND 48" ABOVE THE FINISHED FLOOR.
- 7. SEE DEVICE MOUNTING HEIGHTS DETAIL FOR ADDITIONAL DEVICE INSTALLATION INFORMATION.
- 8. ALL CIRCUITS TO BE INSTALLED IN CLASS 'B' STYLE.

11/08/2018 2:29:35 PM

NC LICENSE # 30023-SP-FA/LV Dewalter

PATTERSON GROUP SERVICES, INC.

FIRE ALARM SYSTEM

SYMBOL LEGEND **FIRE ALARM NOTES WIRE LEGEND** FIRE ALARM PLAN **FIRE ALARM RISER** FIRE ALARM MATRIX MOUNTING HEIGHTS