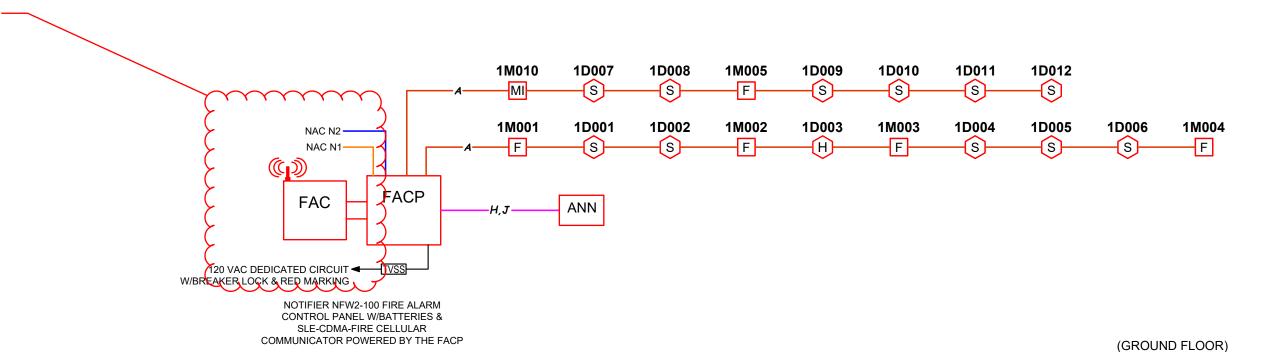

| WIRE LEGEND |                                |                                   |                                                       |  |  |
|-------------|--------------------------------|-----------------------------------|-------------------------------------------------------|--|--|
| SYMBOL      | DESCRIPTION                    | WIRE TYPE/SIZE                    | COLOR                                                 |  |  |
| А           | SIGNALING LINE CIRCUIT         | 16/2 FPLP TWISTED PAIR, NO SHIELD | RED JACKET, RED (+), BLACK (-)                        |  |  |
| В           | NOTIFICATION APPLIANCE CIRCUIT | 14/2 FPLP STRANDED-FREE AIR       | RED JACKET, RED (+), BLACK (-)<br>BLUE (+), BLACK (-) |  |  |
| Н           | REMOTE ANNUNCIATOR CIRCUIT     | 16/2 FPLP TWISTED PAIR, W/SHIELD  | RED JACKET, RED (+), BLACK (-)                        |  |  |
| J           | 24 VDC POWER                   | 14/2 FPLP STRANDED                | RED JACKET, RED (+), BLACK (-)                        |  |  |

MEANS; ONLY SECONDARY

FIRE ALARM RISER
Scale: None

NFPA 72 & ADA DEVICE INSTALLATION REQUIREMENTS

4 DEVICE MOUNTING HEIGHTS
FA-1 Scale: None

Reviewed For Code Compliance By: D. Banks Wallace

**Chief Deputy Fire Marshal** 

11/08/2018 2:29:35 PM

NC LICENSE # 30023-SP-FA/LV Dewalter

PATTERSON GROUP SERVICES, INC.

FIRE ALARM SYSTEM

SYMBOL LEGEND **FIRE ALARM NOTES WIRE LEGEND** FIRE ALARM PLAN **FIRE ALARM RISER** FIRE ALARM MATRIX MOUNTING HEIGHTS